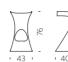

### GIOTTO

Design

ROBERTO PAOLI

category hanging, wall, ceiling lamp material polyethylene

The perfect circle exists and Roberto Paoli made it in polyethylene. Giotto is a luminous hanging ring with three different LED lighting temperature, so it is perfect for every use: 116 home, hospitality or workspace.

Giotto is a lamp with an essential geometry that can be used individually or in countless compositions. The combination of several Giotto hanging lamps can light up large areas with a strong personality. Available also as wall/ceiling lamp version.