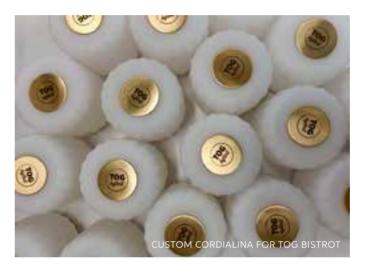

### CORDIALINA

Design

ROBERTO PAOLI

category table lamp material polyethylene, brass

Cordialina is the table lamp with rechargeable battery which recalls the Art Deco style that inspired the whole Cordiale collection, composed by bar counters and lamps.

The elegant design, embellished with brass elements, and the homogeneous light make Cordialina ideal to create a discreet and welcoming table centrepiece. Logo can be personalized on 142 request