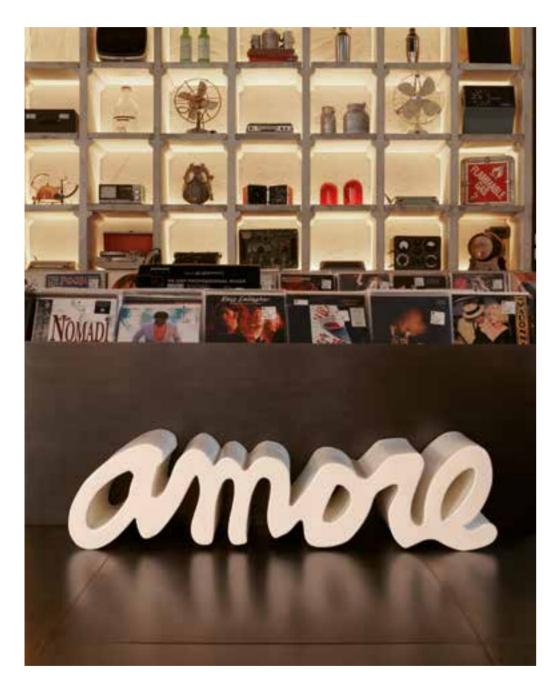

### **AMORE**

Design

GIÒ COLONNA ROMANO

category bench material polyethylene

4 0 W 0 %

"Amore bench represents the synthesis of the main characteristics of SLIDE production. Love ("amore" in Italian) for the colour, love for the original design, love for the unusual shapes. This bench is a sculpture and a positive hymn to love, which should be present in all its shapes inside every home".