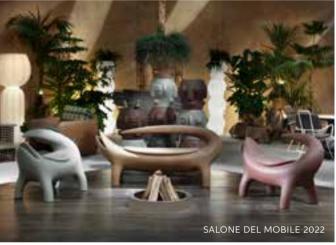

### AFRIKA COLLECTION

Design MARCANTONIO

Collection KROKO BIG KROKO THREEBÙ THREEBÙ POT THREEBÙ TOTEM

Good Design Award 2023

A distant and iconic world becomes contemporary and close to us thanks to the most serious characteristic of all: irony. Marcantonio's unmistakable style signs Afrika collection: the Kroko chairs and the Threebù items.

"Kroko is at the same time an industrial item and a sculpture, with references to Nature and contemporary art, thanks to its hinted but also unmistakable shape".

Marcantonio

#### AFRIKA COLLECTION

category **armchair**, **bench**, **stool**, **pot**, **floor lamp** material **polyethylene** 

THREEBÙ

THREEBÙ POT

THREEBÙ TOTEM