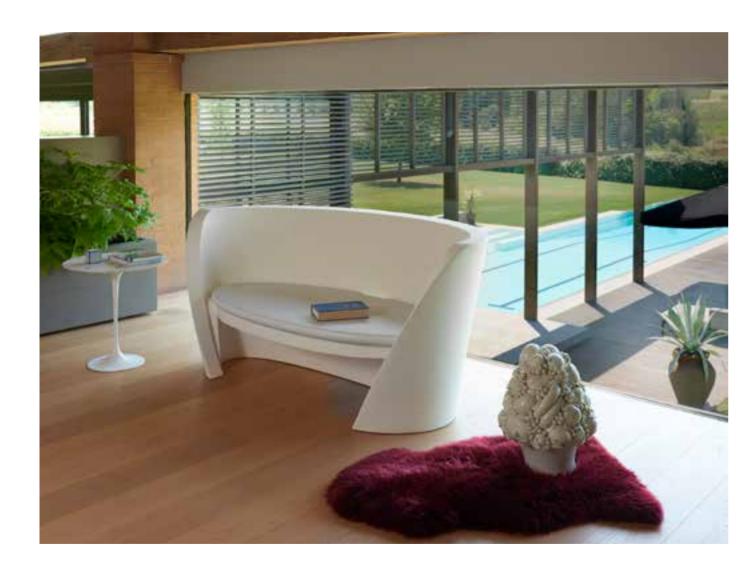

### **AMORE**

Design

GIÒ COLONNA ROMANO

category bench material polyethylene

4 0 W 0 %

"Amore bench represents the synthesis of the main characteristics of SLIDE production. Love ("amore" in Italian) for the colour, love for the original design, love for the unusual shapes. This bench is a sculpture and a positive hymn to love, which should be present in all its shapes inside every home".