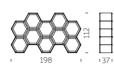

### HEXA

Design

TAEKE HALMA

category **bookcase** material **polyethylene** 

"In the design I tried to create an object that looks playful and light, but it is actually extremely resistant. The hexagonal shape of the individual cells allows the user to personalize each cell, and this will automatically create a rather artistic picture of the various objects as they are not aligned in a strict horizontal fashion".