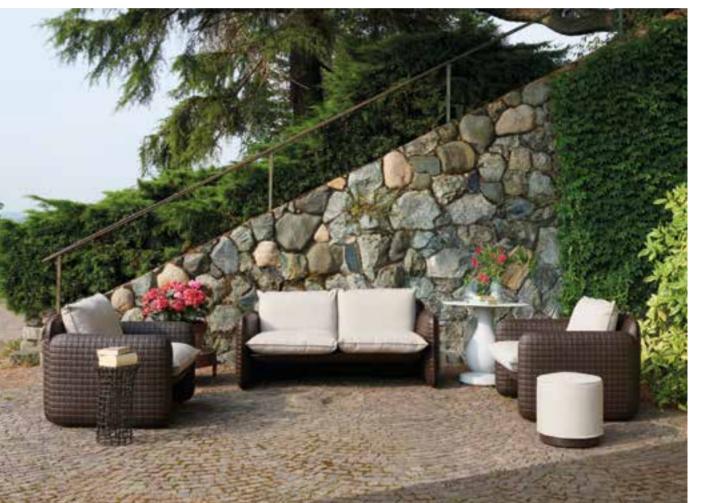

### MARA COLLECTION

Design

LORENZA BOZZOLI

Collection MARA MARA SOFA MARA POUF MARA LOW TABLE

Good Design Award 2019

#### MARA COLLECTION

category Armchair, sofa, pouf, coffee table material Polyethylene, textile cushion (for seats) zinc-coated iron, hpl tabletop (for coffee tables)

MARA LOW TABLE MARA LOW TABLE SQUARE TOP