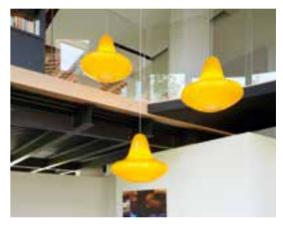

### BANANA LEAF

Design MARCANTONIO

Lush, large in dimensions, with a hinting but unmistakable design: its stylised shape clearly recalls large banana leaves, under which to rest in the shade while planning, perhaps, your next holiday. It can be used individually or in endless composition possibilities. Banana Leaf is also available as a wall 104 lamp or as a coloured, non-luminous decorative complement.