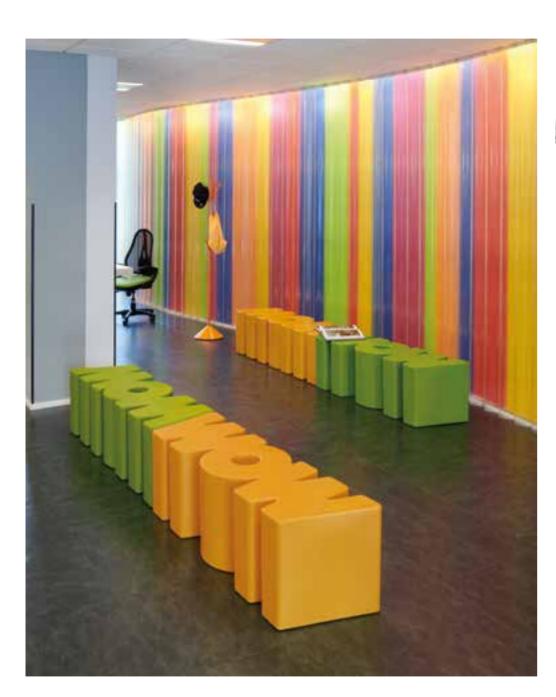

### **AMORE**

Design

GIÒ COLONNA ROMANO

category bench material polyethylene

4 0 W 0 %

"Amore bench represents the synthesis of the main characteristics of SLIDE production. Love ("amore" in Italian) for the colour, love for the original design, love for the unusual shapes. This bench is a sculpture and a positive hymn to love, which should be present in all its shapes inside every home".