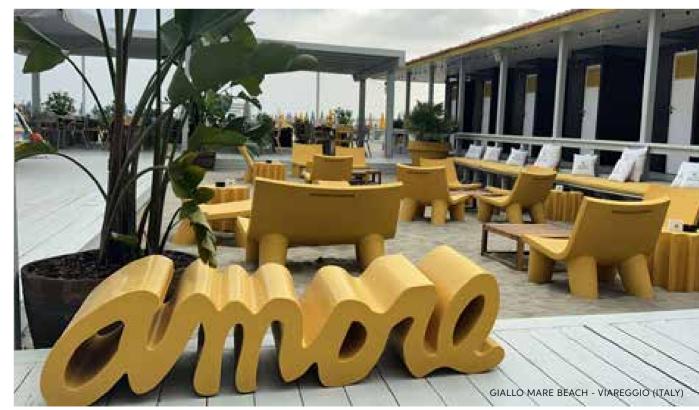

### **AMORE**

Design

GIÒ COLONNA ROMANO

category bench material polyethylene

4 0 W 0 %

"Amore bench represents the synthesis of the main characteristics of SLIDE production. Love ("amore" in Italian) for the colour, love for the original design, love for the unusual shapes. This bench is a sculpture and a positive hymn to love, which should be present in all its shapes inside every home".