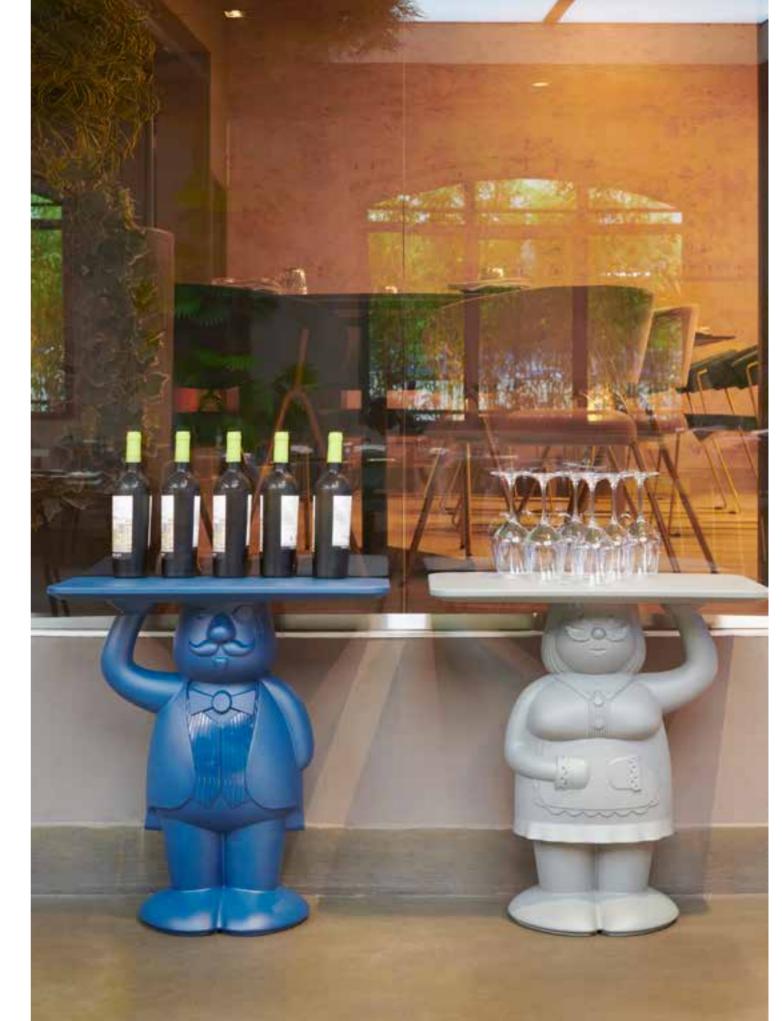

## AMBROGIO

Design

FAVARETTO&PARTNERS

category servant table material polyethylene, wood removable tray

"Ambrogio and Amanda, with a wink to green side, are nice and attractive items, but at the same time they are ecofriendly. Thanks to Ambrogio and Amanda, Design becomes democratic, ethic and ideal to improve our planet."

### AMANDA

Design

FAVARETTO&PARTNERS

category **servant table** material **polyethylene**, **wood removable tray** 

### TOGETHER

Design

FAVARETTO&PARTNERS

category **servant table** material **polyethylene**, **ecoAllene** 

Amanda and Ambrogio have never been so close! Favaretto&Partners creates the new servant table Together, which gets born from the union of the figures of Amanda and Ambrogio. Together is a double-face table that recalls Amanda's shapes on one side and Ambrogio's on the other, and is ideal to be placed next to a sofa or used as an emptying shelf, for a pop touch in a residential project, or at a restaurant table, as a base or side table.