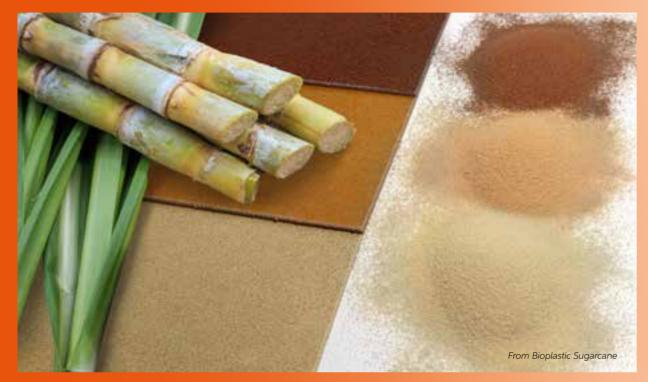

Thanks to our Research and Development department and our suppliers, we have added new, more ethical and durable raw materials. In fact, Ambrogio, Amanda and Together are made with a new plastic, Geco, with 30% EcoAllene, a material entirely recycled from Tetra Pak cartons, which would otherwise be sent to incinerators. The Afrika collection, with its more textured colours, is made from bioplastic, a new material made from natural sugarcane fibres. AMORE OCEAN is also made in a second life plastic thanks to ropes and nets collected from the Ocean. In our collections, we wanted not only to look at the aesthetics of the product but also at the beauty of our surrounding world, which we want to preserve thanks to a low environmental impact.