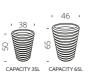

### QUADRA

Quadra is a collection of pots that have got a simple and linear shape but the surface is made richer by horizontal streaks, that give facets and movement to the whole product. The simple shape and its elegance make Quadra family ideal in every indoor e outdoor settings.

### QUADRA SEPARÉ

Design GIÒ COLONNA ROMANO

category pot material polyethylene

Design GIÒ COLONNA ROMANO

category pot, separè material polyethylene