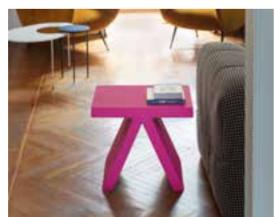

### BE COLOURFUL

For the more extravagant, designers from all over the world have given free rein to their imagination. Featuring many bright colours or more natural shades, our colourful side is ready to amaze even the most creative characters.

- **1. FLUX** floor lamp | p. 132
- 2. CUPOLE hanging lamp | p. 138
- 3. KONCORD high stool | p. 200
- **4. JET** table | p. 200
- 5. GELEE soft pouf | p. 94
- **6. MR. GIÒ** valet | p. 263
- 7. MR. GIÒ SPECCHIO mirror | p. 263
- 8. ELIOS hanging lamp | p. 137
- 9. MAG magazine rack | p. 262
- 10. THREEBÙ stool, coffee table | p. 42
- 11. LOW LITA low chair | p. 68
- 12. OTTOCENTO MINI size L coffee table | p. 50
- 30 13. OTTOCENTO MINI size M coffee table | p. 50