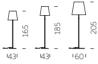

### OTTOCENTO LAMP

Design PAOLA NAVONE - OTTO STUDIO

category floor lamp material polyethylene

With its refined base inspired by Neoclassicism artistic movement and its rich-in-Arabesque-details lampshade, Ottocento Lamp is the new item of Ottocento collection created by Paola Navone. The ten-year collaboration with the designer led to the birth of the first floor lamp designed for SLIDE, ideal 146 for lighting up indoor and outdoor spaces.