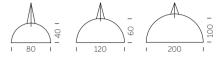

### GLOBO COLLECTION

Design SLIDE STUDIO

Collection GLOBO GLOBO HANGING GLOBO TIGE ACQUAGLOBO

The simplicity of a luminous sphere that can create amazing and elegant atmospheres in indoor and outdoor settings. Globo collection is a numerous family: it is available in different dimensions from 25cm up to 2mt diameter, and in different version as table, floor, wall/ceiling, hanging and 120 floating lamps.

### **GLOBO COLLECTION**

category hanging, wall, ceiling, floor lamp material polyethylene