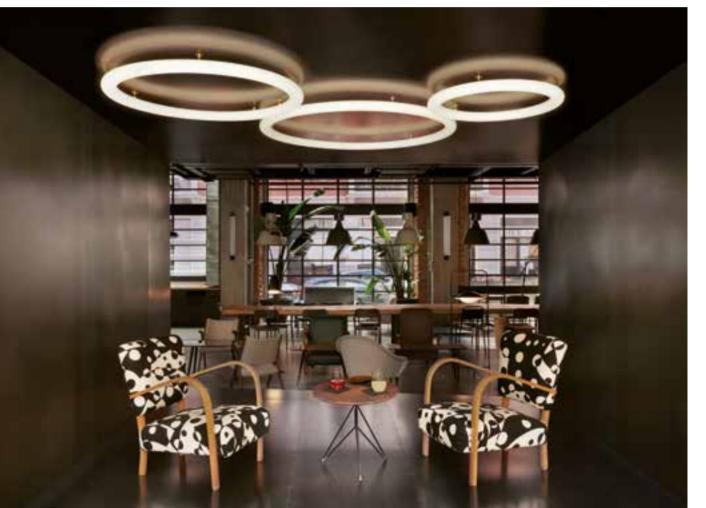

### GIOTTO

Design

ROBERTO PAOLI

category hanging, wall, ceiling lamp material polyethylene

The perfect circle exists and Roberto Paoli made it in polyethylene. Giotto is a luminous hanging ring with three different LED lighting temperature, so it is perfect for every use: 116 home, hospitality or workspace.

Giotto is a lamp with an essential geometry that can be used individually or in countless compositions. The combination of several Giotto hanging lamps can light up large areas with a strong personality. Available also as wall/ceiling lamp version.