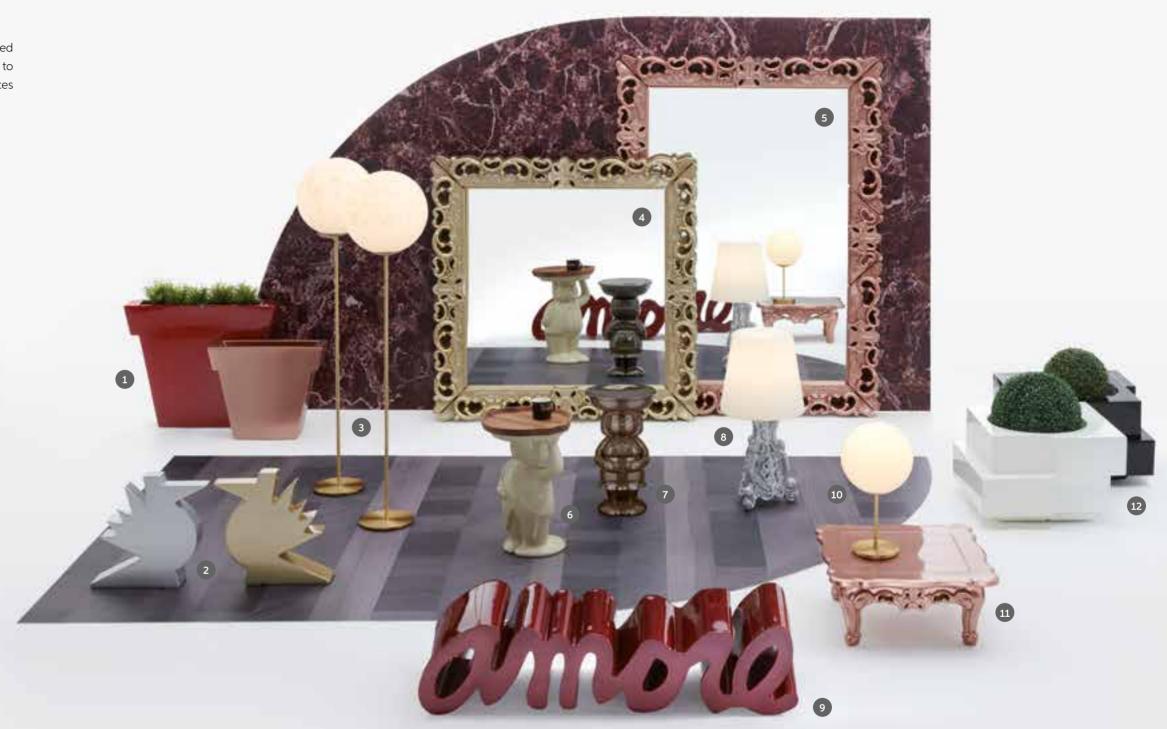

- **1. IL VASO** pot | p. 254
- 2. HERE table lamp | p. 162
- 3. MINERAL STAND floor lamp | p. 124
- 4. MIRROR OF LOVE size L mirror | p. 240
- 5. MIRROR OF LOVE size XL mirror | p. 240
- 6. AMBROGIO servant table | p. 2267. AMANDA servant table | p. 228
- 8. LADY OF LOVE table lamp
- 9. AMORE bench | p. 220
- 10. MINERAL STAND table lamp | p. 124
- 11. DUKE OF LOVE coffee table
- 11. DUKE OF LOVE Conee tak