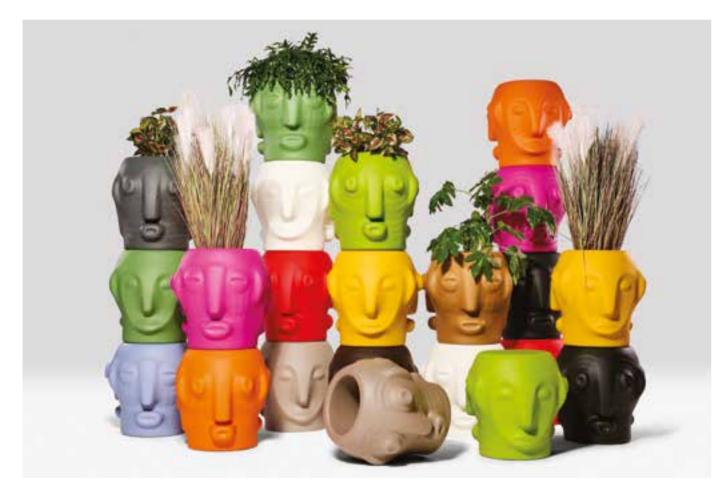

## IL VASO COLLECTION

GIÒ COLONNA ROMANO

category **pot** material polyethylene

"Versatile and minimalist, Il Vaso uses different dimensional plans to create playful furnishing. The design of II Vaso is a stylized pot, as a comic book version of the traditional garden item".