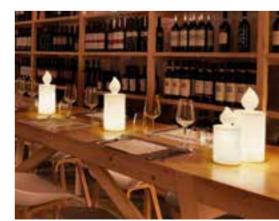

### GLOBO COLLECTION

Design SLIDE STUDIO

Collection GLOBO GLOBO HANGING GLOBO TIGE ACQUAGLOBO

The simplicity of a luminous sphere that can create amazing and elegant atmospheres in indoor and outdoor settings. Globo collection is a numerous family: it is available in different dimensions from 25cm up to 2mt diameter, and in different version as table, floor, wall/ceiling, hanging and 120 floating lamps.

### **GLOBO COLLECTION**

category hanging, wall, ceiling, floor lamp material polyethylene