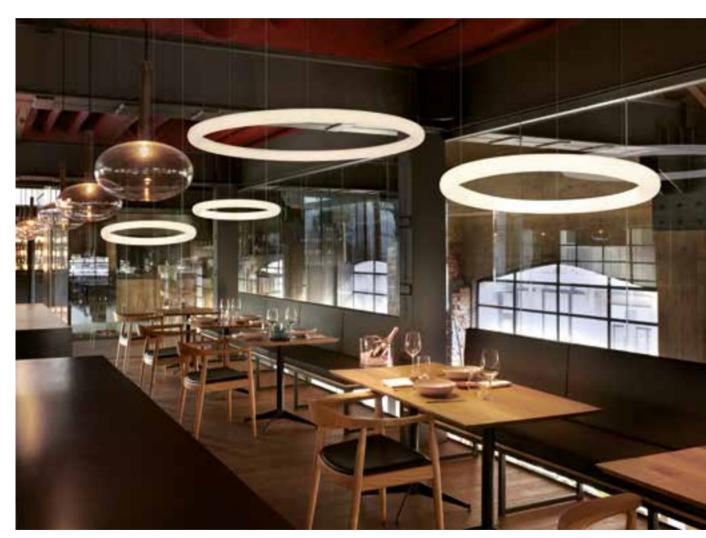

### GIOTTO

Design

ROBERTO PAOLI

category hanging, wall, ceiling lamp material polyethylene

The perfect circle exists and Roberto Paoli made it in polyethylene. Giotto is a luminous hanging ring with three different LED lighting temperature, so it is perfect for every use: 116 home, hospitality or workspace.

Giotto is a lamp with an essential geometry that can be used individually or in countless compositions. The combination of several Giotto hanging lamps can light up large areas with a strong personality. Available also as wall/ceiling lamp version.