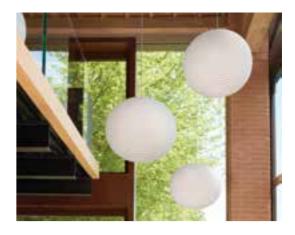

### GLOBO COLLECTION

Design SLIDE STUDIO

Collection GLOBO GLOBO HANGING GLOBO TIGE ACQUAGLOBO

The simplicity of a luminous sphere that can create amazing and elegant atmospheres in indoor and outdoor settings. Globo collection is a numerous family: it is available in different dimensions from 25cm up to 2mt diameter, and in different version as table, floor, wall/ceiling, hanging and 120 floating lamps.