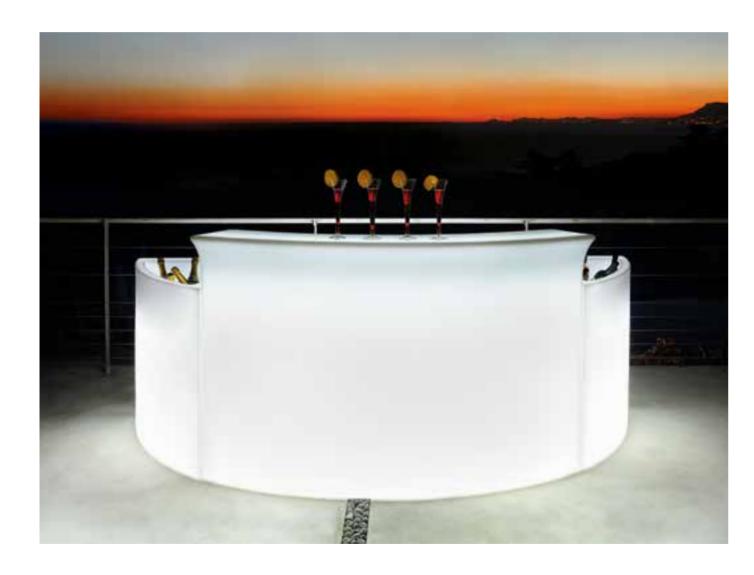

# BREAK COLLECTION

Design SLIDE STUDIO

Collection BREAK BAR BREAK LINE BREAK CORNER ICE BAR

The magic of the light and the simplicity of polyethylene: the Break collection is the perfect combination for events, restaurants and lounge bars. The luminous bar counters light up big areas and create magical and unforgettable moments 174 for all the guests.

### **BREAK COLLECTION**

category bar counter material polyethylene

BREAK BAR

BREAK LINE

FESTIVAL

INTERNAZIONALE

**DELLA LUCE** 

DI MILANO