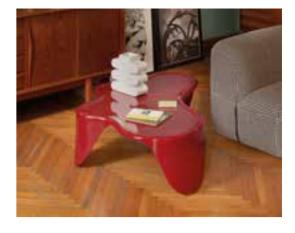

### AMORE TABLE

design GIÒ COLONNA ROMANO category coffee table material polyethylene, glass tabletop