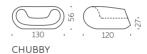

### CHUBBY COLLECTION

Design MARCEL WANDERS

Collection CHUBBY CHUBBY LOW CHUBBY SIDE TABLE

### **CHUBBY COLLECTION**

category lounge armchair, footrest, coffee table material **polyethylene**, glass tabletop (for coffee table)

CHUBBY LOW

CHUBBY SIDE TABLE

"Chubby was projected as a plastic reinterpretation of the Crochet Chair, an armchair composed of crocheted fiber which has been hardened with epoxy and designed in a limited edition. The open structure and lightness of the chair provided a nice contrast".