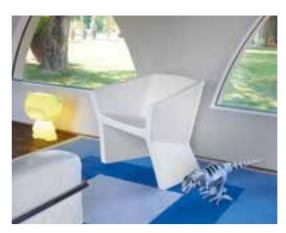

### COLISEUM

Design

ALVARO URIBE

category **armchair** material **polyethylene** 

History becomes function in the Coliseum chair. Inspired by the iconic architecture of the Rome Colosseum, this chair reverently honors its majestic arches and grandeur. Its monolithic body is punctuated by multiple arches, infusing the chair with a sense of timeless lightness. With its iconic grooves, the chair artfully plays with light and shadow, transforming any space into a mesmerizing showcase of splendor and light patterns.