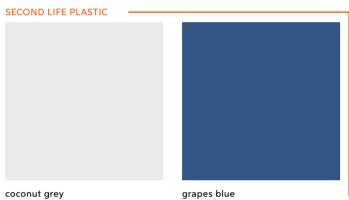

Thanks to our Research and Development department and our suppliers, we have added new, more ethical and durable raw materials. In fact, Ambrogio, Amanda and Together are made with a new plastic, Geco, with 30% EcoAllene, a material entirely recycled from Tetra Pak cartons, which would otherwise be sent to incinerators. The Afrika collection, with its more textured colours, is made from bioplastic, a new material made from natural sugarcane fibres. AMORE OCEAN is also made in a second life plastic thanks to ropes and nets collected from the Ocean. In our collections, we wanted not only to look at the aesthetics of the product but also at the beauty of our surrounding world, which we want to preserve thanks to a low environmental impact.