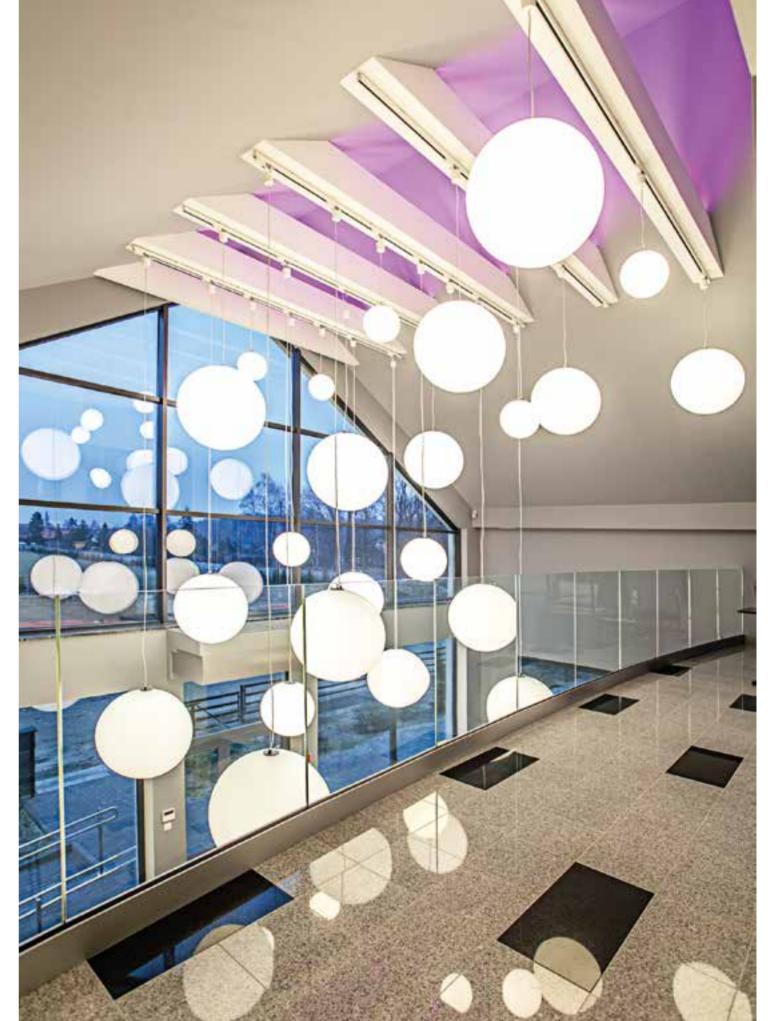

### GLOBO COLLECTION

Design SLIDE STUDIO

Collection GLOBO GLOBO HANGING GLOBO TIGE ACQUAGLOBO

The simplicity of a luminous sphere that can create amazing and elegant atmospheres in indoor and outdoor settings. Globo collection is a numerous family: it is available in different dimensions from 25cm up to 2mt diameter, and in different version as table, floor, wall/ceiling, hanging and 120 floating lamps.

### **GLOBO COLLECTION**

category hanging, wall, ceiling, floor lamp material polyethylene