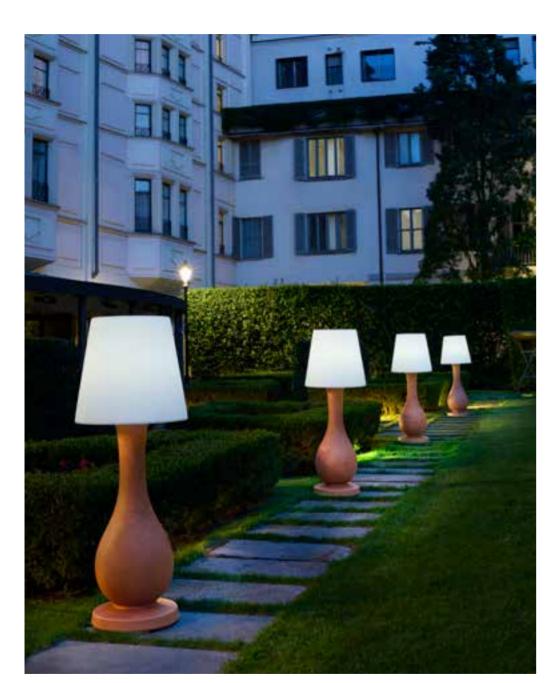

### OTTOCENTO LAMP

Design PAOLA NAVONE - OTTO STUDIO

category floor lamp material polyethylene

With its refined base inspired by Neoclassicism artistic movement and its rich-in-Arabesque-details lampshade, Ottocento Lamp is the new item of Ottocento collection created by Paola Navone. The ten-year collaboration with the designer led to the birth of the first floor lamp designed for SLIDE, ideal 146 for lighting up indoor and outdoor spaces.