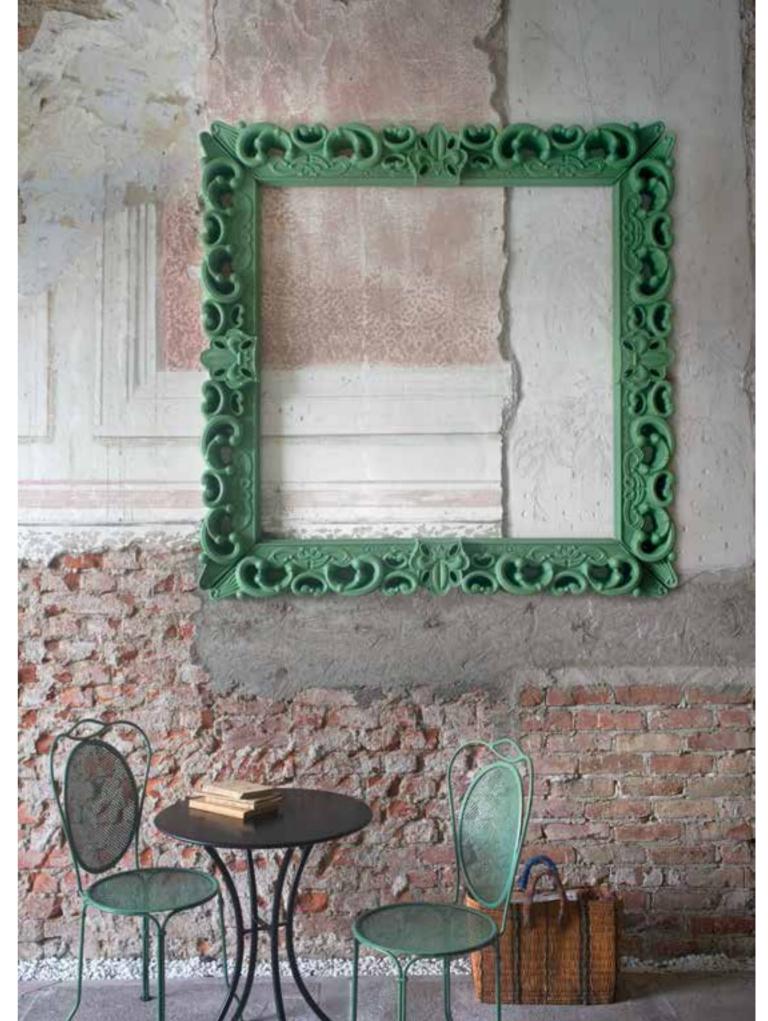

## FRAME OF LOVE

Design MORO & PIGATTI

category frame material polyethylene

Vintage and sophisticated, Frame of Love is ideal in every kind of settings, both indoor and outdoor, both for domestic rooms or contract world. Thanks to its different dimensions, it is possible to create different compositions with frames in different colours or dimensions.

## MIRROR OF LOVE

Design

MORO & PIGATTI

category mirror material polyethylene, mirror