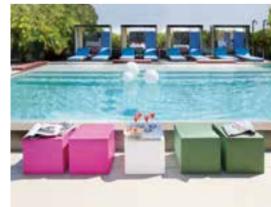

stimulates leisure, desire of touching and testing its comfort".



Gelée Lounge, Good Design Award 2018





### **GELÉE COLLECTION**

category **soft pouf, soft armchair** material **soft polyurethane** 







GELÉE

GELÉE GRAND

GELÉE LOUNGE



### ED + ZOE

Ed table is the perfect mix between different shape and material: its conical base is in polyethylene and its round top in in tempered glass. Its soul mate is Zoe, a sinuous and elegant chair. Both of them can give a magic touch in their luminous version.

Design

GUGLIELMO BERCHICCI

category table material polyethylene, tempered glass tabletop



category **chair** material **polyethylene** 







### **FURNITURE** YOU MAY ALSO LIKE



### **GEAR**

design ANASTASIA IVANYUK category stool, coffee table material polyethylene





### CUBO POUF

design SLIDE STUDIO category stool, coffee table material polyethylene







### DOUBLE U

design KAZUKO OKAMOTO category stool material polyethylene





design PROSPERO RASULO category coffee table material polyethylene





design GUGLIELMO BERCHICCI category coffee table material polyethylene, glass tabletop





### AMORE TABLE

design GIÒ COLONNA ROMANO category coffee table material polyethylene, glass tabletop



### TARTA + TARTA LOW TABLE

design ROBERTO PAOLI category low chair + coffee table material polyurethane, beech wood legs





### SLOTH

design KARIM RASHID category coffee table material polyurethane





### TEA TIME

design GIANNI ARNAUDO category coffee table material polyethylene, nr.4 wheels





### TIC TAC

design MARCO ACERBIS category chaise-l