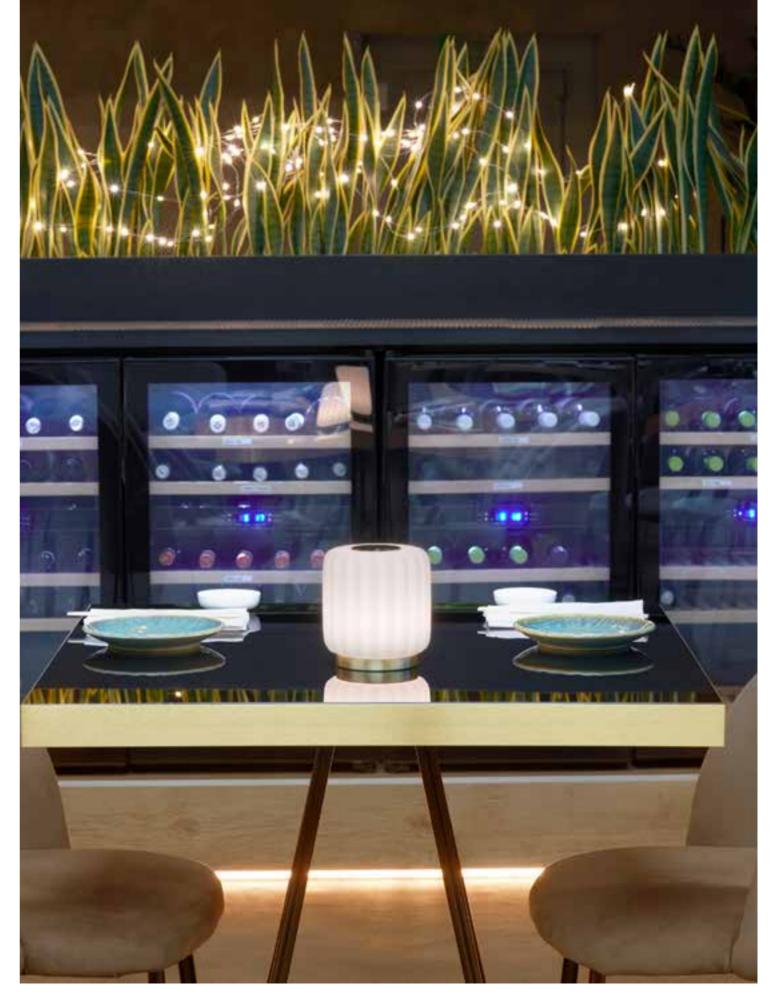

### CORDIALINA

Design

ROBERTO PAOLI

category table lamp material polyethylene, brass

Cordialina is the table lamp with rechargeable battery which recalls the Art Deco style that inspired the whole Cordiale collection, composed by bar counters and lamps.

The elegant design, embellished with brass elements, and the homogeneous light make Cordialina ideal to create a discreet and welcoming table centrepiece. Logo can be personalized on 142 request