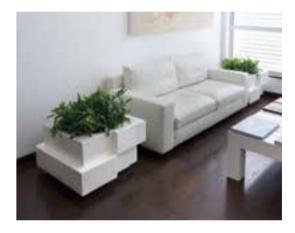

## AMBROGIO

Design

FAVARETTO&PARTNERS

category servant table material polyethylene, wood removable tray

"Ambrogio and Amanda, with a wink to green side, are nice and attractive items, but at the same time they are ecofriendly. Thanks to Ambrogio and Amanda, Design becomes democratic, ethic and ideal to improve our planet."

### AMANDA

Design

FAVARETTO&PARTNERS

category **servant table** material **polyethylene**, **wood removable tray** 

### TOGETHER

Design

FAVARETTO&PARTNERS

category **servant table** material **polyethylene**, **ecoAllene** 

Amanda and Ambrogio have never been so close! Favaretto&Partners creates the new servant table Together, which gets born from the union of the figures of Amanda and Ambrogio. Together is a double-face table that recalls Amanda's shapes on one side and Ambrogio's on the other, and is ideal to be placed next to a sofa or used as an emptying shelf, for a pop touch in a residential project, or at a restaurant table, as a base or side table.