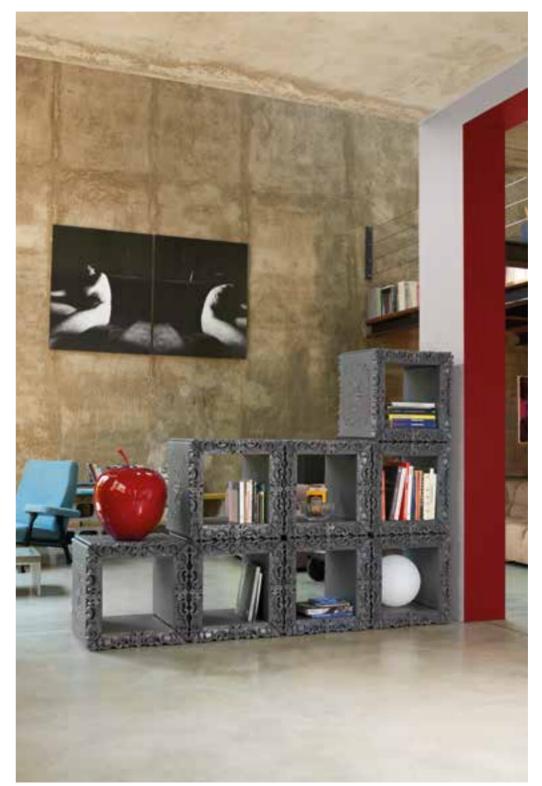

### MYBOOK

Design

GIÒ COLONNA ROMANO

Design GIÒ COLONNA ROMANO

BOOKY / GIÒ COLONNA ROMANO

category **bookcase** material **polyethylene** 

category bookcase material polyethylene

256

### HEXA

Design

TAEKE HALMA

category **bookcase** material **polyethylene** 

"In the design I tried to create an object that looks playful and light, but it is actually extremely resistant. The hexagonal shape of the individual cells allows the user to personalize each cell, and this will automatically create a rather artistic picture of the various objects as they are not aligned in a strict horizontal fashion".