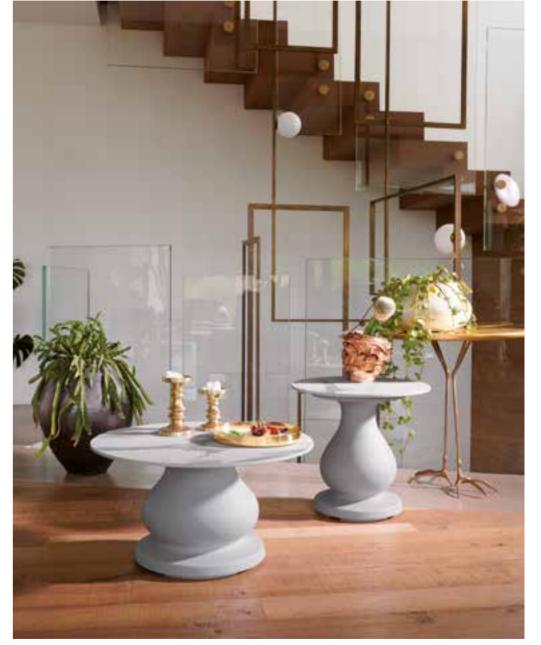

## OTTOCENTO COLLECTION

Design

PAOLA NAVONE - OTTO STUDIO

Collection

OTTOCENTO SIZE M
OTTOCENTO SIZE L
OTTOCENTO MINI SIZE M
OTTOCENTO MINI SIZE L
OTTOCENTO UP

Good Design Award 2019

"Inspired by the shapes of Neoclassicism, the purity of the material is linked to the classic nature of the shapes, which remind of the luxury of marble and the elegance of dark colours".

#### OTTOCENTO COLLECTION

category **table**, **coffee table** material **polyethylene**, HPL tabletop

Fr 80 . . . 80 . . . . 200

OTTOCENTO SIZE M

OTTOCENTO SIZE L

24 O

OTTOCENTO MINI SIZE M

OTTOCENTO MINI SIZE L

Ottocento is an indoor and outdoor table available in five polyethylene base sizes, combinable with different shapes and finishes HPL tops. Thanks to a collaboration between the designer and SLIDE production department, every table is a unique piece.