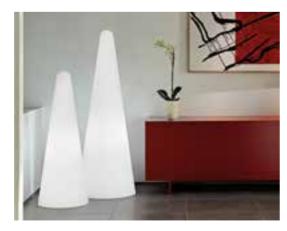

### CONO

design SLIDE STUDIO category floor lamp material polyethylene .<u>Ö</u>.