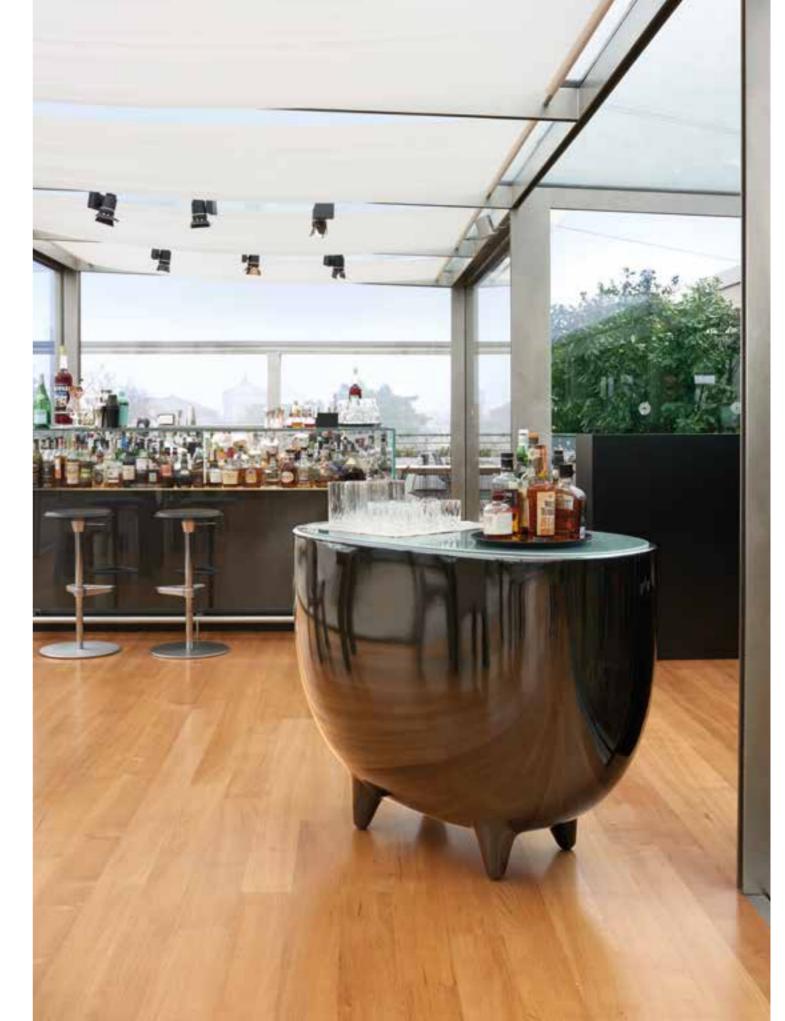

# CORDIALE COLLECTION

Design
ROBERTO PAOLI

CORDIALE
CORDIALE CORNER
CORDIALE WELCOME

"The function becomes the first step for the creation of the shape in the Cordiale bar counter. Cordiale can give a sweetly retro style to a contemporary space. The geometries that make up the project, as well as the surface finishes, lead back to materials such as stone or hand-made wood essences".

### **CORDIALE COLLECTION**

category **bar counter** material **polyethylene** 

CORDIALE

CORDIALE CORNER CORDIALE WELCOME