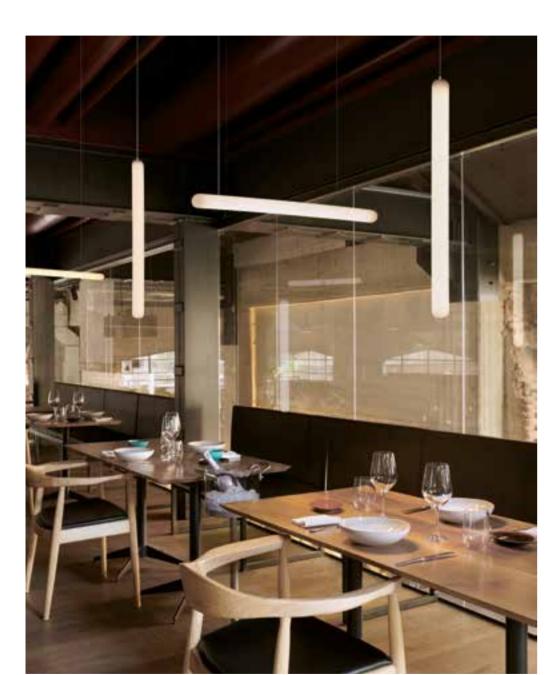

category hanging lamp, standing material polyethylene, painted metal

Design

ADRIANA LOHMANN

It diffuses soft, high quality light to ensure a pleasant luminous flux, direct or indirect, excellent visual comfort and natural colour brilliance. Slim is available in different lengths, ideal to be adapted in every environment, and it is available 108 also in wall version, Slim Applique.

category **hanging, wall, ceiling lamp**material **plexiglass, aluminum** 