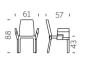

### COLISEUM

Design

ALVARO URIBE

category **armchair** material **polyethylene** 

History becomes function in the Coliseum chair. Inspired by the iconic architecture of the Rome Colosseum, this chair reverently honors its majestic arches and grandeur. Its monolithic body is punctuated by multiple arches, infusing the chair with a sense of timeless lightness. With its iconic grooves, the chair artfully plays with light and shadow, transforming any space into a mesmerizing showcase of splendor and light patterns.