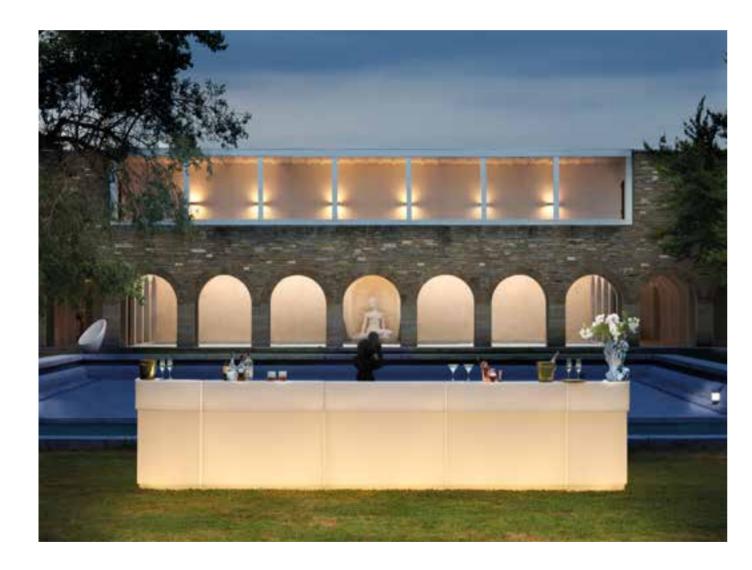

# CORDIALE COLLECTION

Design
ROBERTO PAOLI

CORDIALE
CORDIALE CORNER
CORDIALE WELCOME

"The function becomes the first step for the creation of the shape in the Cordiale bar counter. Cordiale can give a sweetly retro style to a contemporary space. The geometries that make up the project, as well as the surface finishes, lead back to materials such as stone or hand-made wood essences".

### **CORDIALE COLLECTION**

category **bar counter** material **polyethylene** 

CORDIALE

CORDIALE CORNER CORDIALE WELCOME