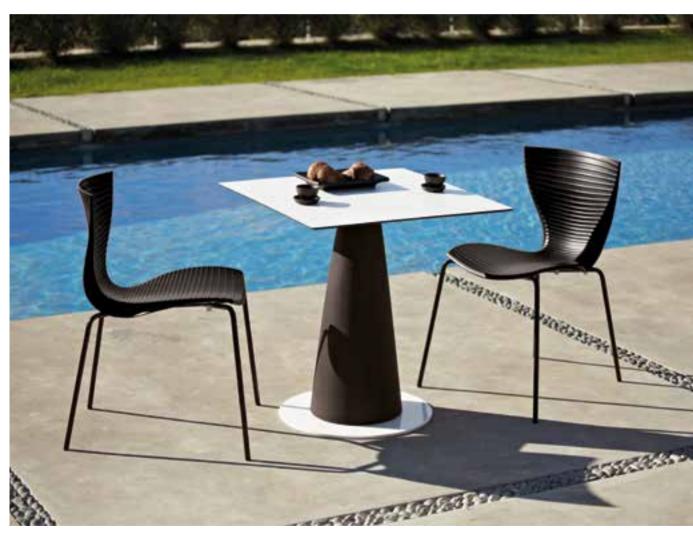

### **AMORE**

Design

GIÒ COLONNA ROMANO

category bench material polyethylene

4 0 W 0 %

"Amore bench represents the synthesis of the main characteristics of SLIDE production. Love ("amore" in Italian) for the colour, love for the original design, love for the unusual shapes. This bench is a sculpture and a positive hymn to love, which should be present in all its shapes inside every home".