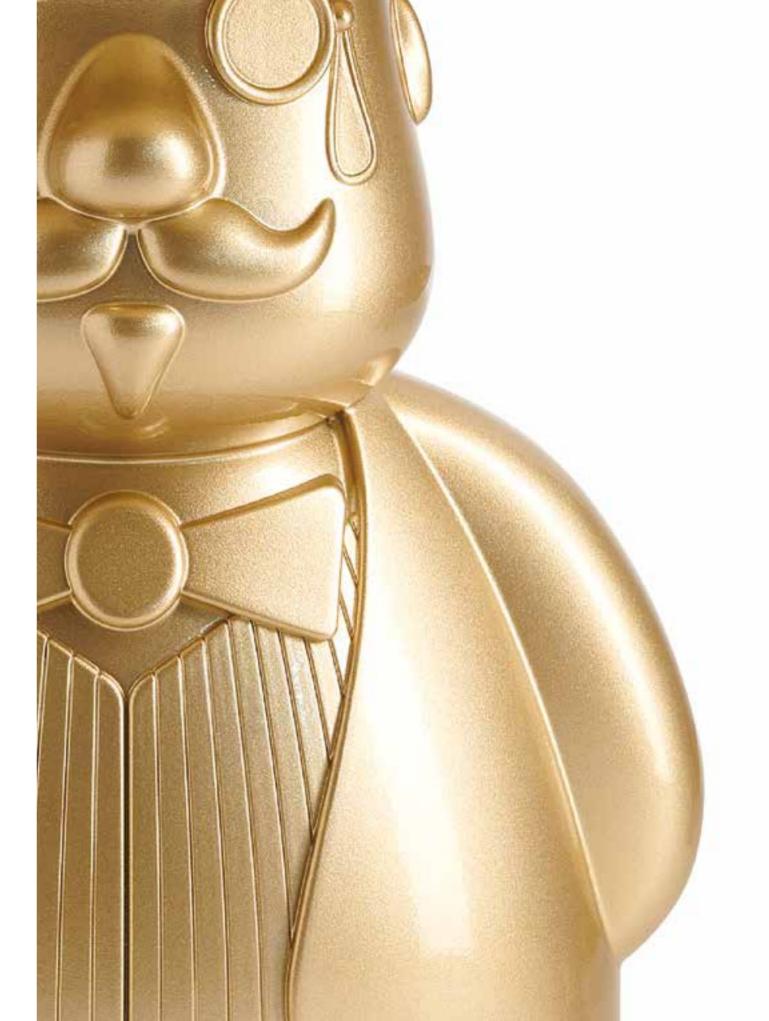

### BUNNY

Design AKI KURODA

category complement material polyethylene

From the creative flair of the great Japanese artist Aki Kuroda, and a collaboration with the Yoyo Maeght Gallery, come the sculptures Bunny and Cosmo Bunny.

Big ears and a bewildered gaze, the unmistakable silhouette of Bunny and Cosmo Bunny fills rooms with its adorable charisma. The smaller version, Bunny, and the larger version, Cosmo Bunny, are the perfect synthesis of artistic sculpture, for their unmistakable shape, and industrial production, created in polyethylene through rotational moulding.