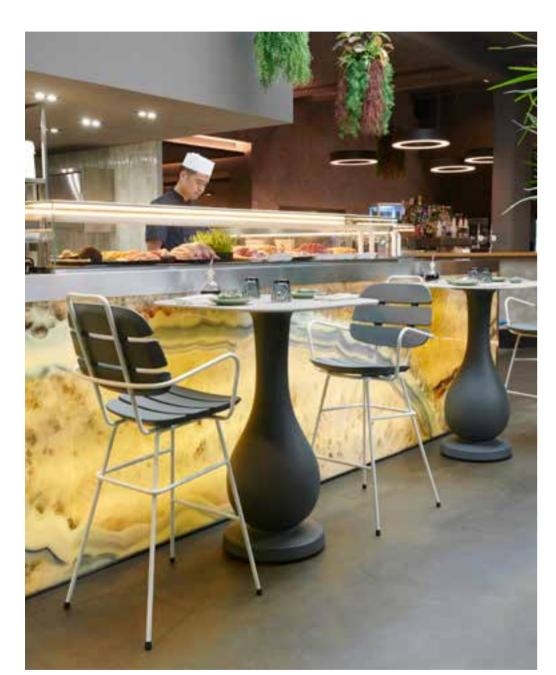

## AMBROGIO

Design

FAVARETTO&PARTNERS

category servant table material polyethylene, wood removable tray

"Ambrogio and Amanda, with a wink to green side, are nice and attractive items, but at the same time they are ecofriendly. Thanks to Ambrogio and Amanda, Design becomes democratic, ethic and ideal to improve our planet."

### AMANDA

Design

FAVARETTO&PARTNERS

category **servant table** material **polyethylene**, **wood removable tray** 

### TOGETHER

Design

FAVARETTO&PARTNERS

category **servant table** material **polyethylene**, **ecoAllene** 

Amanda and Ambrogio have never been so close! Favaretto&Partners creates the new servant table Together, which gets born from the union of the figures of Amanda and Ambrogio. Together is a double-face table that recalls Amanda's shapes on one side and Ambrogio's on the other, and is ideal to be placed next to a sofa or used as an emptying shelf, for a pop touch in a residential project, or at a restaurant table, as a base or side table.