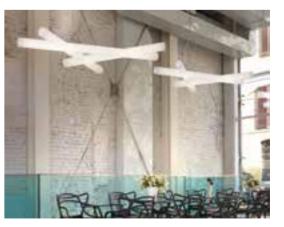

### GIOTTO

Design

ROBERTO PAOLI

category hanging, wall, ceiling lamp material polyethylene

The perfect circle exists and Roberto Paoli made it in polyethylene. Giotto is a luminous hanging ring with three different LED lighting temperature, so it is perfect for every use: 116 home, hospitality or workspace.

Giotto is a lamp with an essential geometry that can be used individually or in countless compositions. The combination of several Giotto hanging lamps can light up large areas with a strong personality. Available also as wall/ceiling lamp version.