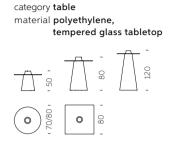

### SQUARE

Design

SLIDE STUDIO

category table material polyethylene, tempered glass tabletop

Design SLIDE STUDIO

category table material polyethylene, tempered glass tabletop