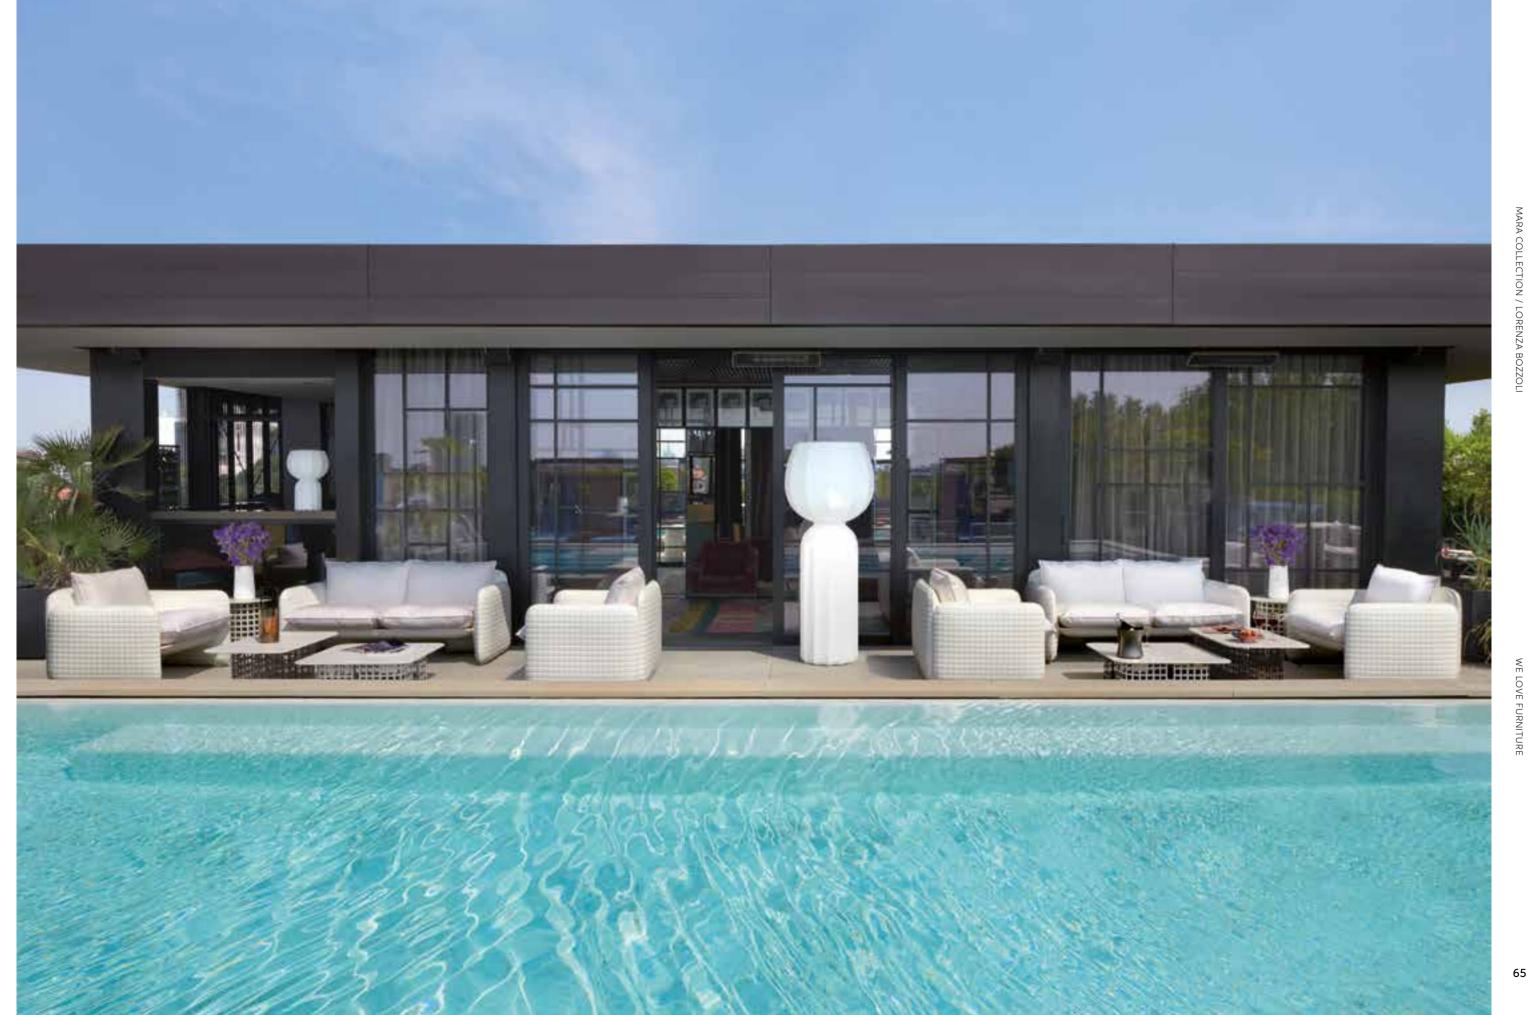

### MARA COLLECTION

Design

LORENZA BOZZOLI

Collection MARA MARA SOFA MARA POUF MARA LOW TABLE

Good Design Award 2019

#### MARA COLLECTION

category Armchair, sofa, pouf, coffee table material Polyethylene, textile cushion (for seats) zinc-coated iron, hpl tabletop (for coffee tables)

MARA LOW TABLE MARA LOW TABLE SQUARE TOP