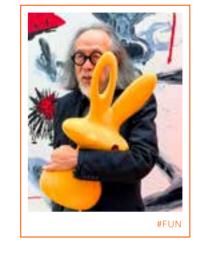

### BUNNY

Design AKI KURODA

category complement material polyethylene

From the creative flair of the great Japanese artist Aki Kuroda, and a collaboration with the Yoyo Maeght Gallery, come the sculptures Bunny and Cosmo Bunny.

Big ears and a bewildered gaze, the unmistakable silhouette of Bunny and Cosmo Bunny fills rooms with its adorable charisma. The smaller version, Bunny, and the larger version, Cosmo Bunny, are the perfect synthesis of artistic sculpture, for their unmistakable shape, and industrial production, created in polyethylene through rotational moulding.