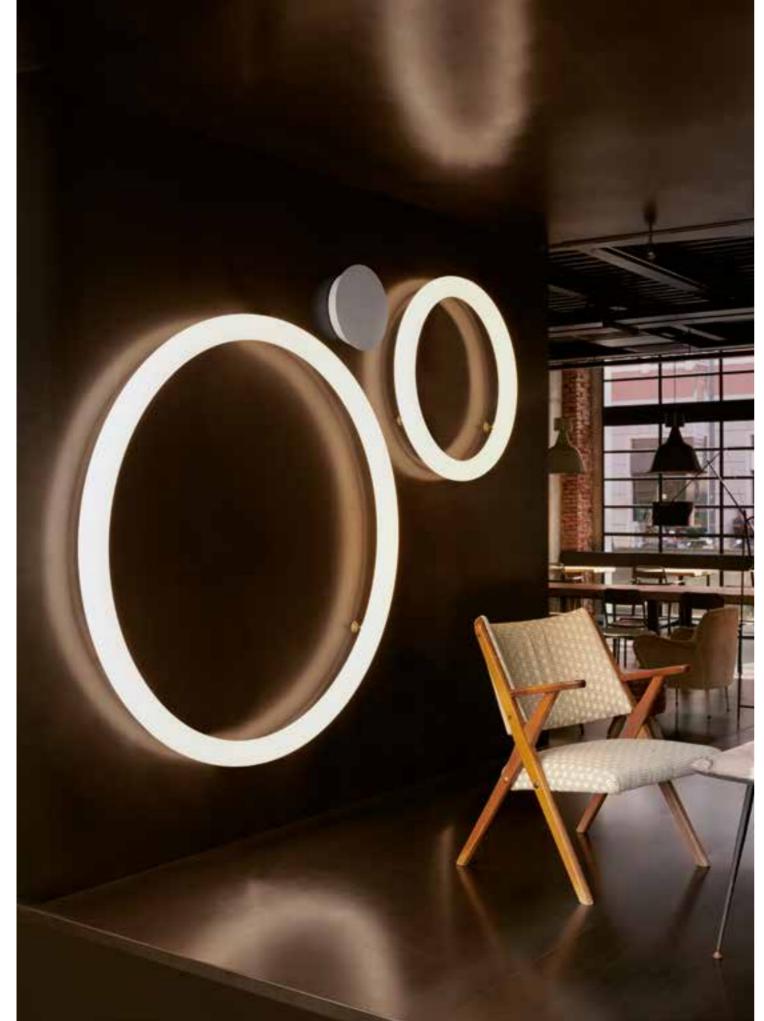

### GIOTTO

Design

ROBERTO PAOLI

category hanging, wall, ceiling lamp material polyethylene

The perfect circle exists and Roberto Paoli made it in polyethylene. Giotto is a luminous hanging ring with three different LED lighting temperature, so it is perfect for every use: 116 home, hospitality or workspace.

Giotto is a lamp with an essential geometry that can be used individually or in countless compositions. The combination of several Giotto hanging lamps can light up large areas with a strong personality. Available also as wall/ceiling lamp version.