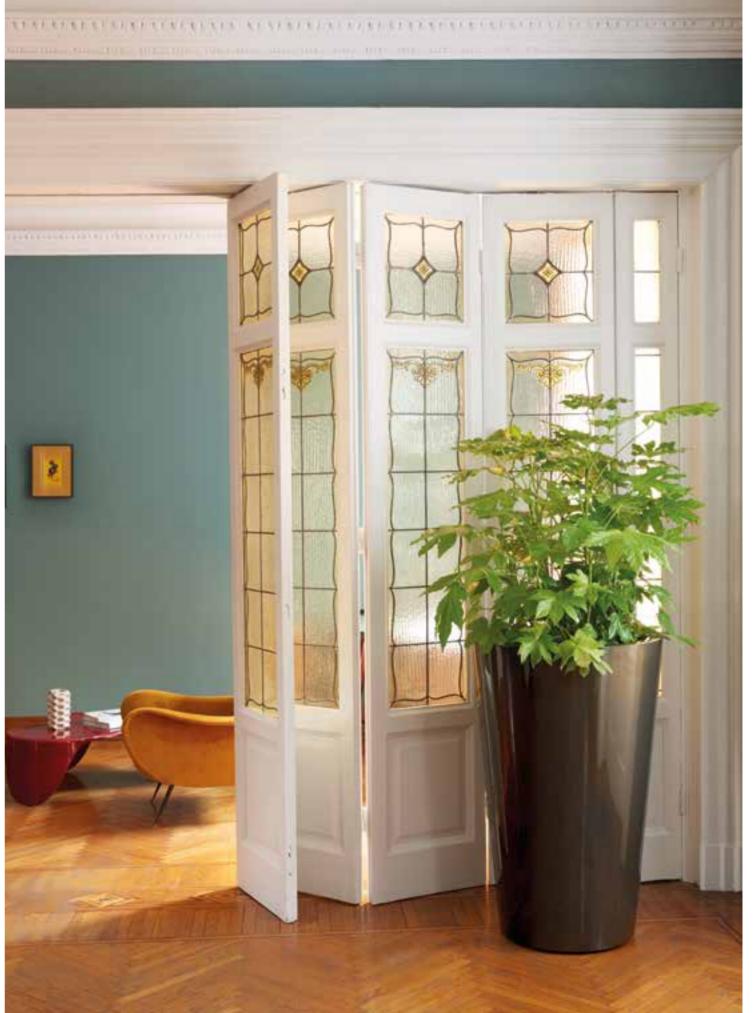

## IL VASO COLLECTION

GIÒ COLONNA ROMANO

category **pot** material polyethylene

"Versatile and minimalist, Il Vaso uses different dimensional plans to create playful furnishing. The design of II Vaso is a stylized pot, as a comic book version of the traditional garden item".