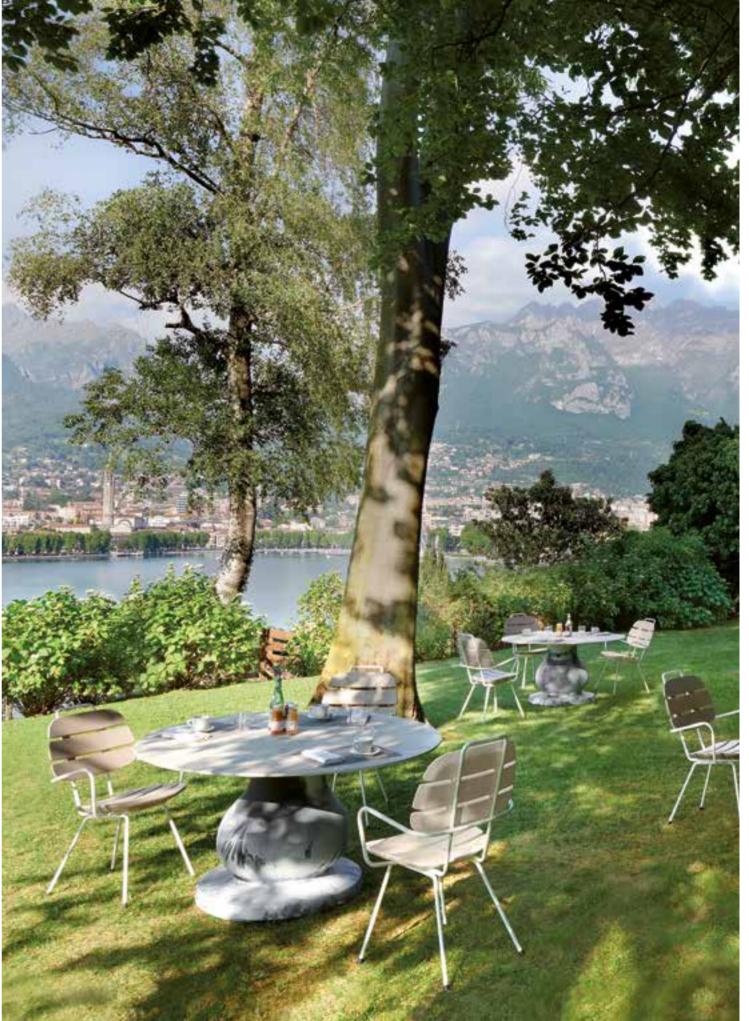

## OTTOCENTO COLLECTION

Design

PAOLA NAVONE - OTTO STUDIO

Collection

OTTOCENTO SIZE M
OTTOCENTO SIZE L
OTTOCENTO MINI SIZE M
OTTOCENTO MINI SIZE L
OTTOCENTO UP

Good Design Award 2019

"Inspired by the shapes of Neoclassicism, the purity of the material is linked to the classic nature of the shapes, which remind of the luxury of marble and the elegance of dark colours".

#### OTTOCENTO COLLECTION

category **table**, **coffee table** material **polyethylene**, HPL tabletop

Fr 80 . . . 80 . . . . 200

OTTOCENTO SIZE M

OTTOCENTO SIZE L

24 O

OTTOCENTO MINI SIZE M

OTTOCENTO MINI SIZE L

Ottocento is an indoor and outdoor table available in five polyethylene base sizes, combinable with different shapes and finishes HPL tops. Thanks to a collaboration between the designer and SLIDE production department, every table is a unique piece.