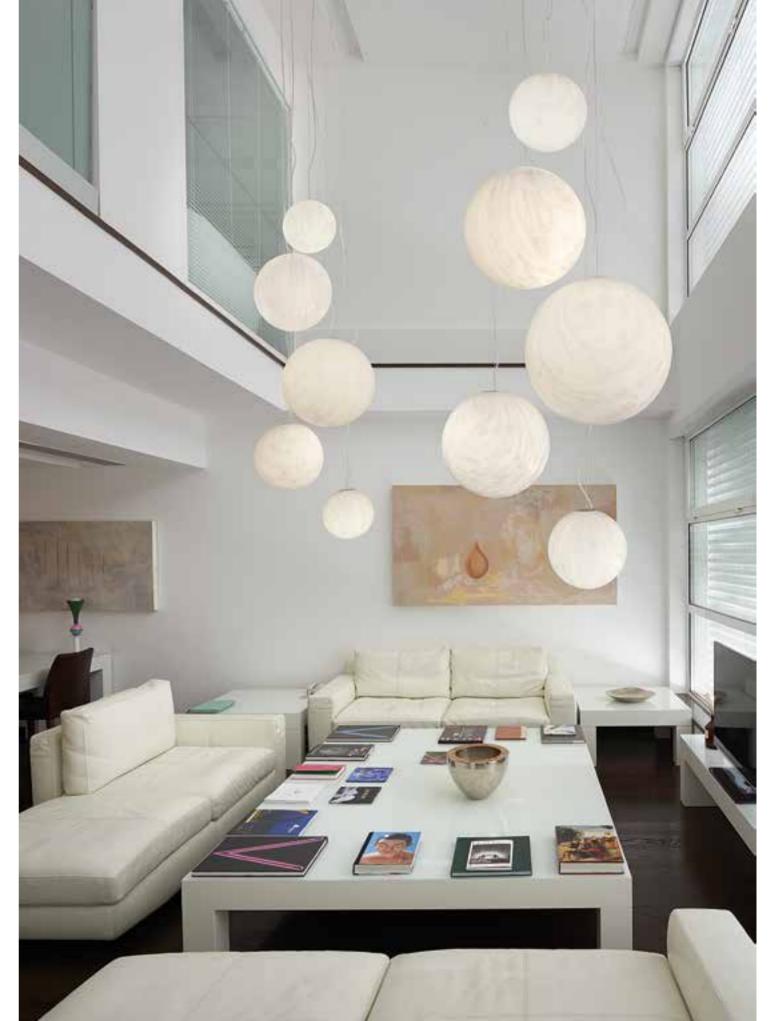

### GLOBO COLLECTION

Design SLIDE STUDIO

Collection GLOBO GLOBO HANGING GLOBO TIGE ACQUAGLOBO

The simplicity of a luminous sphere that can create amazing and elegant atmospheres in indoor and outdoor settings. Globo collection is a numerous family: it is available in different dimensions from 25cm up to 2mt diameter, and in different version as table, floor, wall/ceiling, hanging and 120 floating lamps.

### **GLOBO COLLECTION**

category hanging, wall, ceiling, floor lamp material polyethylene