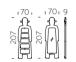

### **AMORE**

Design

GIÒ COLONNA ROMANO

category bench material polyethylene

4 0 W 0 %

"Amore bench represents the synthesis of the main characteristics of SLIDE production. Love ("amore" in Italian) for the colour, love for the original design, love for the unusual shapes. This bench is a sculpture and a positive hymn to love, which should be present in all its shapes inside every home".