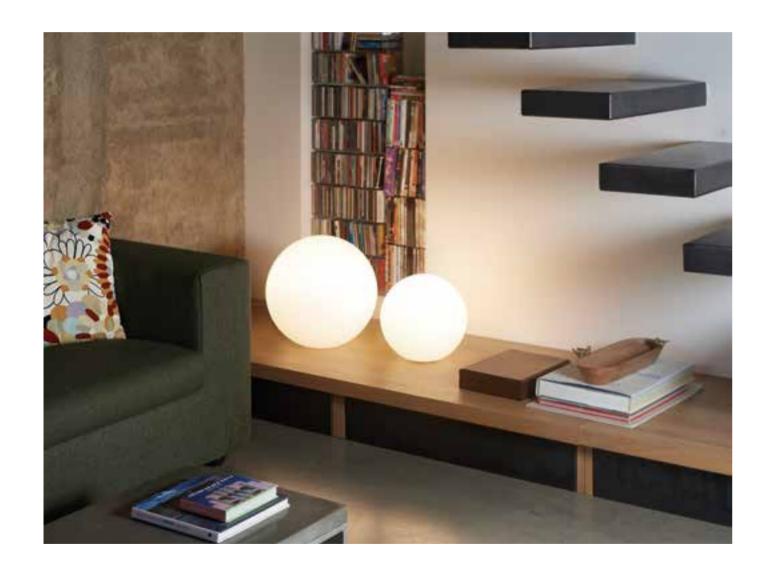

### GLOBO COLLECTION

Design SLIDE STUDIO

Collection GLOBO GLOBO HANGING GLOBO TIGE ACQUAGLOBO

The simplicity of a luminous sphere that can create amazing and elegant atmospheres in indoor and outdoor settings. Globo collection is a numerous family: it is available in different dimensions from 25cm up to 2mt diameter, and in different version as table, floor, wall/ceiling, hanging and 120 floating lamps.

### **GLOBO COLLECTION**

category hanging, wall, ceiling, floor lamp material polyethylene