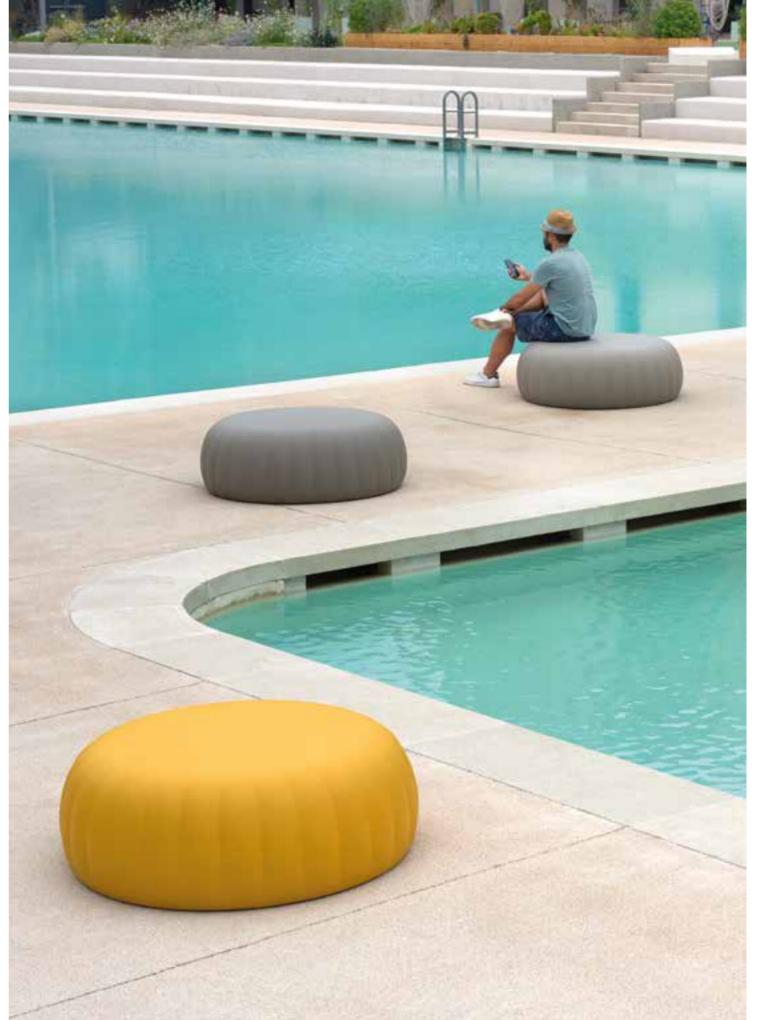

### GELÉE COLLECTION

Design

ROBERTO PAOLI

Collection GELÉE GELÉE GRAND GELÉE LOUNGE

"Being inspired by jelly candies I designed Gelée, a soft and nice touch pouf, that converts a familiar product in something else, placed in a different context, made in new dimensions. The result is a comfortable seat which shape and colour immediately stimulates leisure, desire of touching and testing its comfort".

Gelée Lounge, Good Design Award 2018

### **GELÉE COLLECTION**

category **soft pouf, soft armchair** material **soft polyurethane** 

GELÉE

GELÉE GRAND

GELÉE LOUNGE