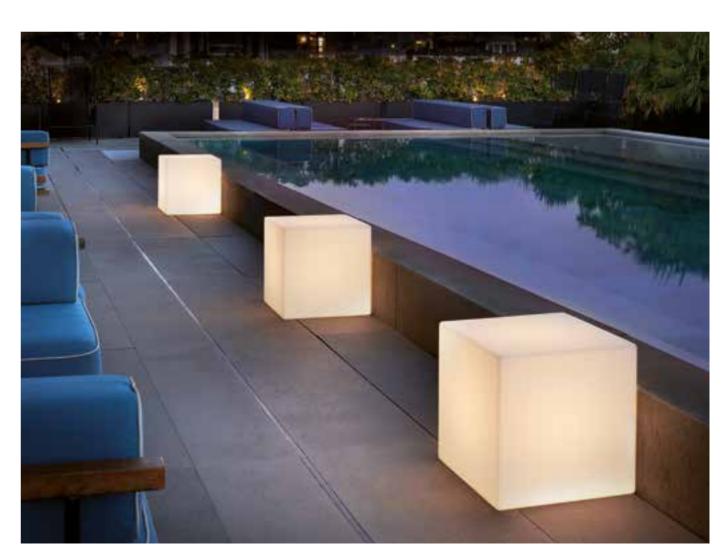

In 2002, Giò Colonna Romano founded SLIDE, wanting to create awe and wonder. The first eureka moment came even before the creation of SLIDE: simple shapes, like spheres and cubes, created with translucent materials, whose inner light bulb emits a uniform light that adds decoration. Simple yet magical. With thirty years of knowledge of plastic materials, we pushed ourselves further to unleash the full potential of rotational moulding, and this led to our second eureka moment of luminous furnishing, which soon became a must-have in the event industry. All of this has led SLIDE to become well-known all around the world.

New collaboration in the art sector, launching Bunny, designed by the Japanese designer Aki Kuroda and curated by Yoyo Maeght.

Launch of AMORE OCEAN made from ropes and nets collected from the Ocean.

Giò Colonna Romano creates and produces the first luminous geometric shapes Globo and Cubo destined for use in gardens.