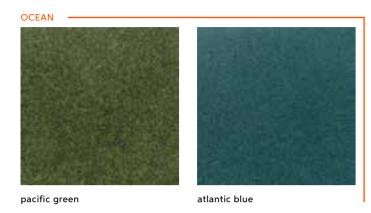

### AMORE OCEAN

Design

GIÒ COLONNA ROMANO

category bench material recycle plastic from fishing nets and

To celebrate the 10th anniversary of the Amore bench, Amore Ocean is born as a special edition made with recycled materials derived from fishing nets and marine ropes. Available in two exclusive colours, Atlantic Blue and Pacific Green, Amore Ocean combines elegance, innovation, and a strong commitment to sustainability, carrying with it a message of respect for the sea and the environment.