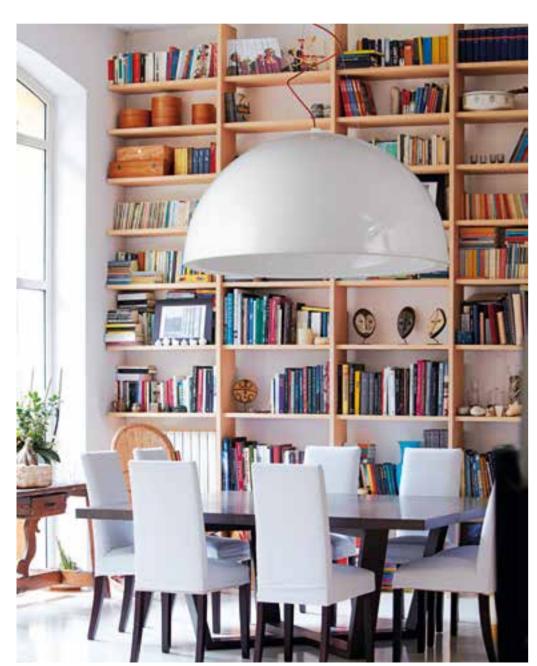

### GLOBO COLLECTION

Design SLIDE STUDIO

Collection GLOBO GLOBO HANGING GLOBO TIGE ACQUAGLOBO

The simplicity of a luminous sphere that can create amazing and elegant atmospheres in indoor and outdoor settings. Globo collection is a numerous family: it is available in different dimensions from 25cm up to 2mt diameter, and in different version as table, floor, wall/ceiling, hanging and 120 floating lamps.

### **GLOBO COLLECTION**

category hanging, wall, ceiling, floor lamp material polyethylene

### MINERAL COLLECTION

Design SLIDE STUDIO

category table, hanging, ceiling lamp material polyethylene

MINERAL

MINERAL HANGING

80/90/130/140

MINERAL TIGE

55/75/175

30/40

MINERAL STAND

The luxurious marble finishes, with grey and red veinings, characterize the Mineral collection. The marbled texture made the light delicate and welcoming in table, floor and hanging versions. For classy indoor spaces, simple but at the same time unforgettable.