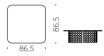

#### OTTOCENTO COLLECTION

category **table**, **coffee table** material **polyethylene**, HPL tabletop

Fr 80 . . . 80 . . . . 200

OTTOCENTO SIZE M

OTTOCENTO SIZE L

24 O

OTTOCENTO MINI SIZE M

OTTOCENTO MINI SIZE L