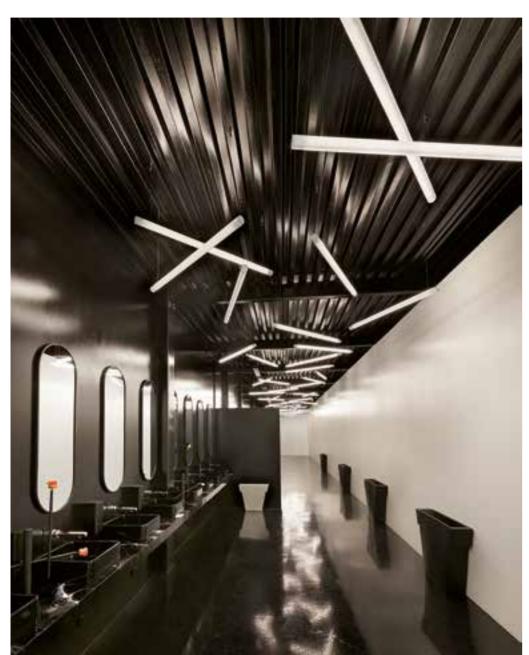

eries production with the wonderful imperfections of craftsmanship. With a special blend of plastic material, Murano has the iridescence of glass and each piece is unique, thanks to manual finishing. Warm light radiates uniformly thanks to the transparency of the material.



# CORDIALE LUMIÈRE

Design

ROBERTO PAOLI

category hanging lamp material polyethylene, brass covers









ROBERTO PAOLI

Design



material polyethylene,





WE LOVE LIGHTS

### BALLOON

Balloon is our newest luminous balloon with an iconic shape, available in three sizes, to create settings of great visual impact, especially by combining several Balloons together, for a sophisticated and refined scenic effect.



Design
FUORILUOGO DESIGN

category hanging lamp material polyethylene









### FLUX COLLECTION



Design GIÒ COLONNA ROMANO

category **floor**, **hanging lamp** material **methacrylate** 

FLUX HANGING

64/124/154

FLUX UP

"Silky touch, warm light and an essential design. Flux is a discreet and contemporary lamps family: their essential shape characterizes both the hanging lamp and the floor lamp. The methacrylate creates a silky-effect texture that covers the whole surface".



### SPIN

Design

### FABIO NOVEMBRE

category **hanging, wall, ceiling lamp** material **polyethylene** SPIN HANGING



୍ରା ନ୍ 13' SPIN WALL CIELING



"Sometimes a spin is needed to make a pure shape vibrate. Spin hanging/wall lamp comes from the twist of a square-based parallelepiped element. The modularity allows obtaining long and sinuous elements that can vary, in terms of composition, based on the ag