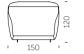

### GLOBO COLLECTION

Design SLIDE STUDIO

Collection GLOBO GLOBO HANGING GLOBO TIGE ACQUAGLOBO

The simplicity of a luminous sphere that can create amazing and elegant atmospheres in indoor and outdoor settings. Globo collection is a numerous family: it is available in different dimensions from 25cm up to 2mt diameter, and in different version as table, floor, wall/ceiling, hanging and 120 floating lamps.

### **GLOBO COLLECTION**

category hanging, wall, ceiling, floor lamp material polyethylene