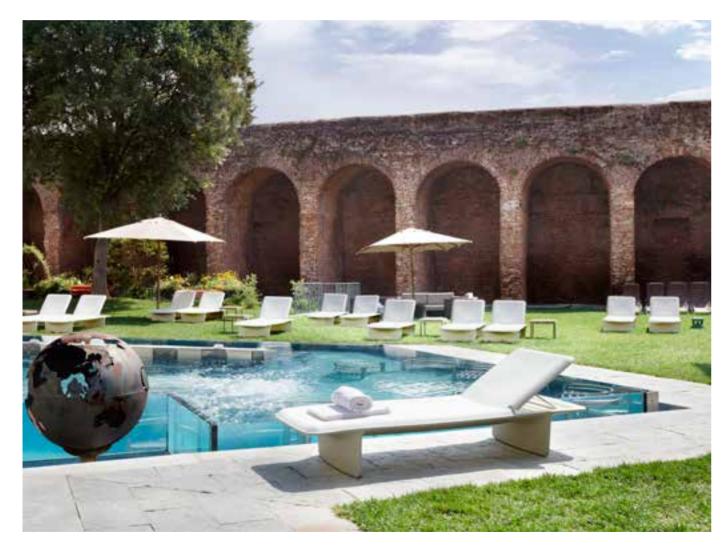

### PONENTE

Design

MARTINELLI VENEZIA STUDIO

category sun lounger material polyethylene, textile cushion

The perfect balance between soft shapes, typical of the creations obtained through rotational moulding, and thin thickness, which allows reducing the physical and perceptive weight of a large object. Elegant and cosy, thanks to the adjustable backrest in different inclinations, Ponente can be completed with a comfortable soft fabric cushion for outdoor.