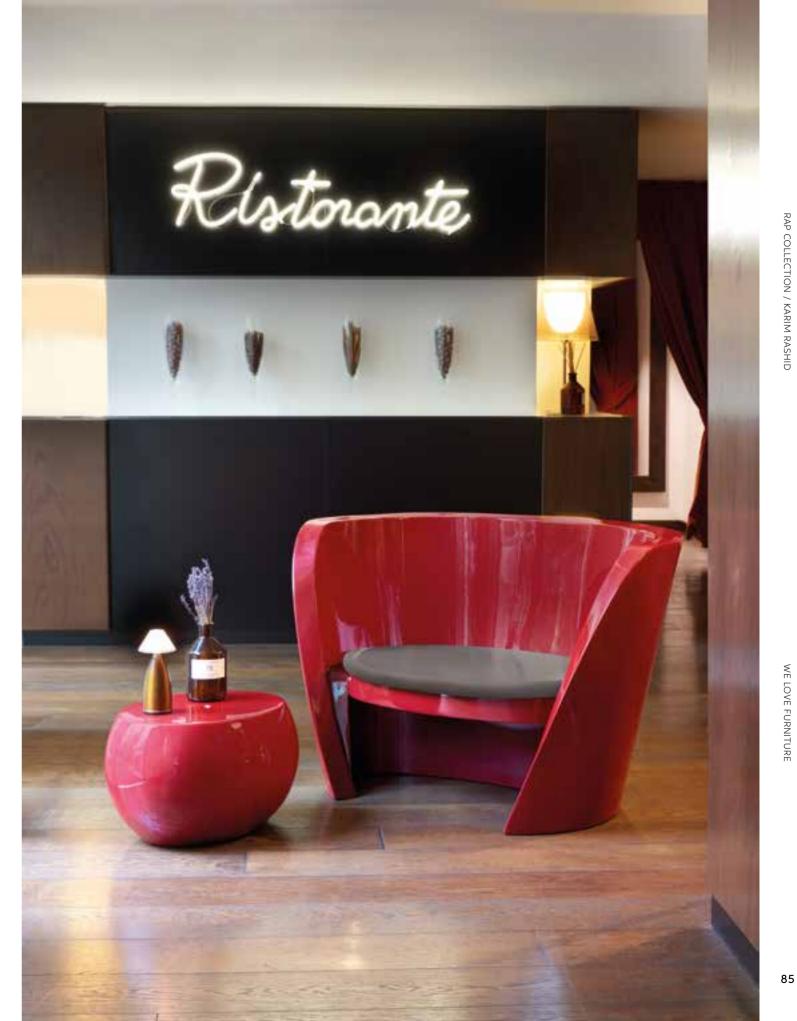

### RAP COLLECTION

Design
KARIM RASHID

Collection RAP CHAIR RAP

Ideal to create unforgettable indoor or outdoor corners, the Rap collection is a magnet with its minimal but unusual design. The shape of the backrest embraces whoever sits on. The Rap collection gives comfort, relax and a sense of protection that allow you to enjoy a lovely moment.

### RAP COLLECTION

category **armchair**, **sofa** material **polyethylene**, **textile cushion** 

RAP CHAIR

RAP