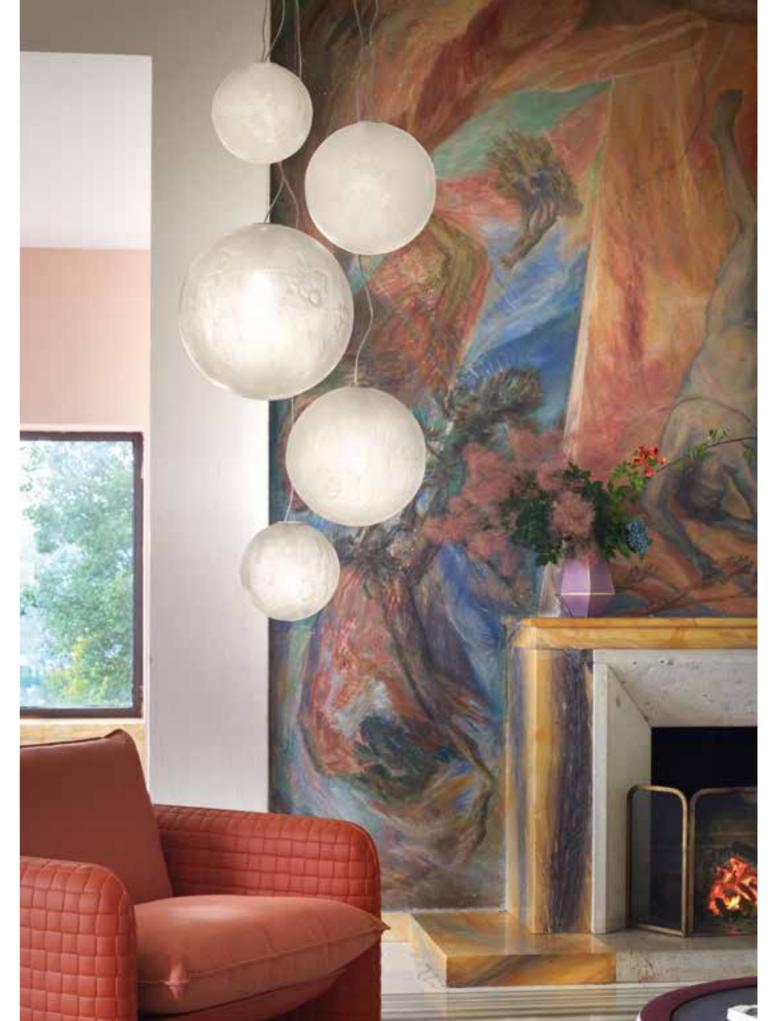

### GLOBO COLLECTION

Design SLIDE STUDIO

Collection GLOBO GLOBO HANGING GLOBO TIGE ACQUAGLOBO

The simplicity of a luminous sphere that can create amazing and elegant atmospheres in indoor and outdoor settings. Globo collection is a numerous family: it is available in different dimensions from 25cm up to 2mt diameter, and in different version as table, floor, wall/ceiling, hanging and 120 floating lamps.

### **GLOBO COLLECTION**

category hanging, wall, ceiling, floor lamp material polyethylene