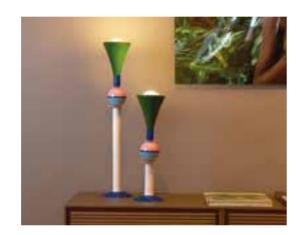

### MINERAL COLLECTION

Design SLIDE STUDIO

category table, hanging, ceiling lamp material polyethylene

MINERAL

MINERAL HANGING

80/90/130/140

MINERAL TIGE

55/75/175

30/40

MINERAL STAND

The luxurious marble finishes, with grey and red veinings, characterize the Mineral collection. The marbled texture made the light delicate and welcoming in table, floor and hanging versions. For classy indoor spaces, simple but at the same time unforgettable.