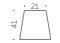

#### OTTOCENTO COLLECTION

category **table**, **coffee table** material **polyethylene**, HPL tabletop

Fr 80 . . . 80 . . . . 200

OTTOCENTO SIZE M

OTTOCENTO SIZE L

24 O

OTTOCENTO MINI SIZE M

OTTOCENTO MINI SIZE L

Ottocento is an indoor and outdoor table available in five polyethylene base sizes, combinable with different shapes and finishes HPL tops. Thanks to a collaboration between the designer and SLIDE production department, every table is a unique piece.