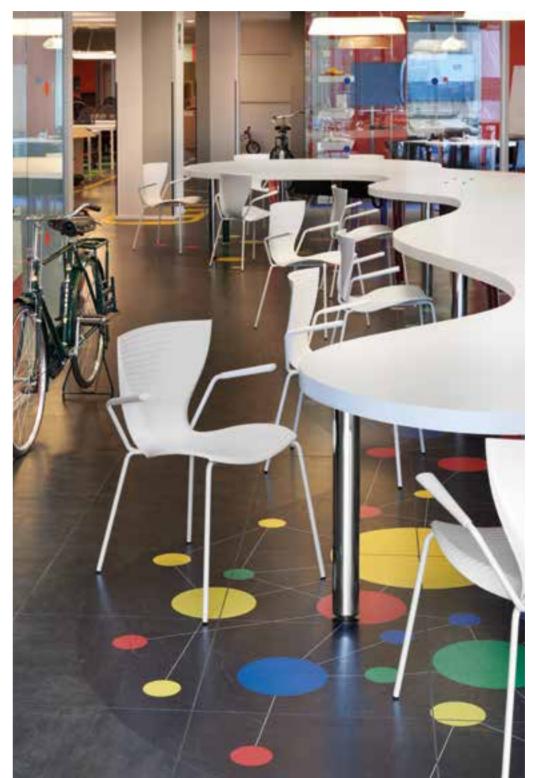

### ED + ZOE

Ed table is the perfect mix between different shape and material: its conical base is in polyethylene and its round top in in tempered glass. Its soul mate is Zoe, a sinuous and elegant chair. Both of them can give a magic touch in their luminous version.

Design

GUGLIELMO BERCHICCI

category table material polyethylene, tempered glass tabletop

category **chair** material **polyethylene** 