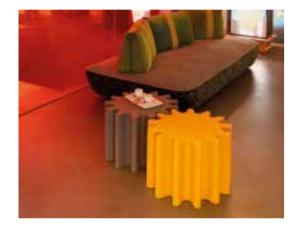

### GEAR POT

Gear Pot is inspired by the typical shape of a mechanical gear. It is modular: many Gear Pot can be put on top of or beside each other, interlocking like a real gear, to create playful and

colourful compositions, turning any space into a unique setting.

#### Design ANASTASIA IVANYUK

category **pot** material **polyethylene** 