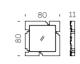

#### OTTOCENTO COLLECTION

category **table**, **coffee table** material **polyethylene**, HPL tabletop

Fr 80 . . . 80 . . . . 200

OTTOCENTO SIZE M

OTTOCENTO SIZE L

24 O

OTTOCENTO MINI SIZE M

OTTOCENTO MINI SIZE L