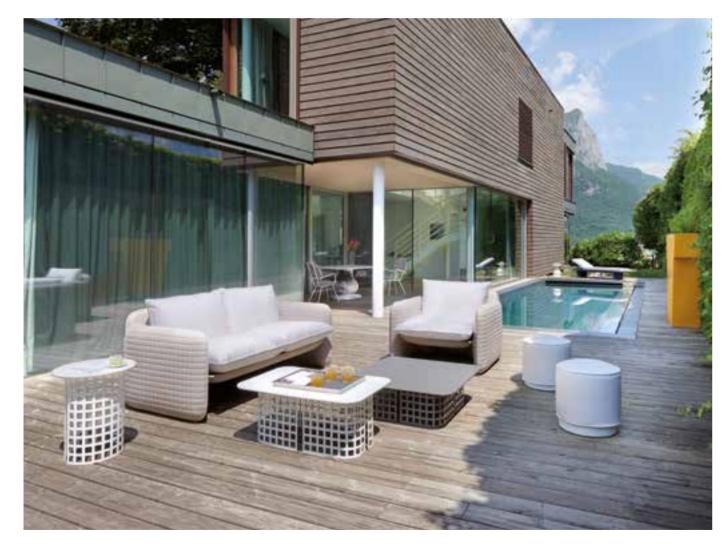

### MARA COLLECTION

Design

LORENZA BOZZOLI

Collection MARA MARA SOFA MARA POUF MARA LOW TABLE

Good Design Award 2019

#### MARA COLLECTION

category Armchair, sofa, pouf, coffee table material Polyethylene, textile cushion (for seats) zinc-coated iron, hpl tabletop (for coffee tables)

MARA LOW TABLE MARA LOW TABLE SQUARE TOP