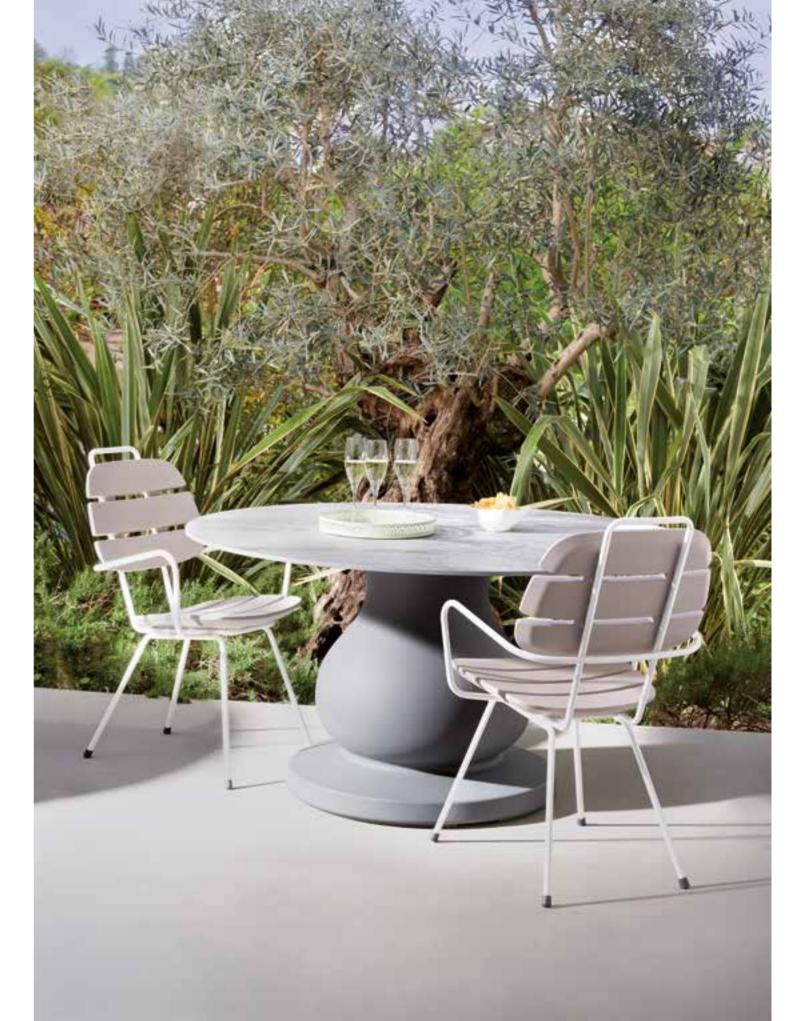

### RIBS COLLECTION

Design

PAOLA NAVONE - OTTO STUDIO

Collection RIBS RIBS UP

#### **RIBS COLLECTION**

category **Armchair**, **high stool** material **polyethylene**, **galvanized metal** 

RIBS

Ribs and Ribs up, with their friendly and familiar design, have organic shapes but a strong and contemporary pop soul. Their essential elegance of the structure matches perfectly with the volumes typical of rotational moulding.