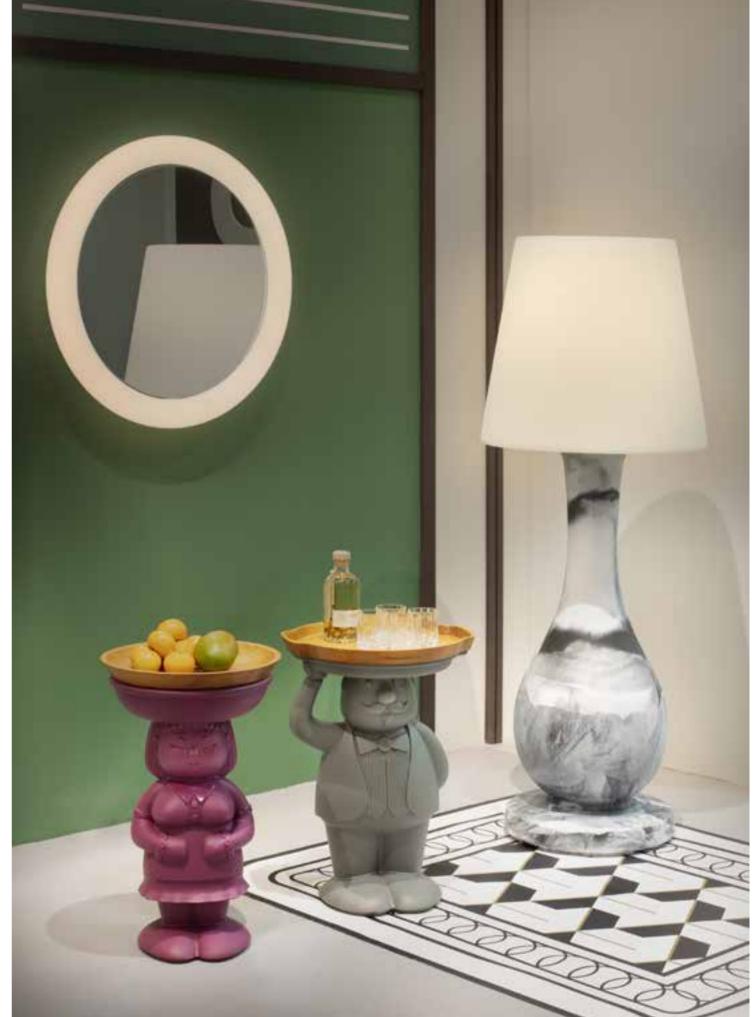

## AMBROGIO

Design

FAVARETTO&PARTNERS

category servant table material polyethylene, wood removable tray

"Ambrogio and Amanda, with a wink to green side, are nice and attractive items, but at the same time they are ecofriendly. Thanks to Ambrogio and Amanda, Design becomes democratic, ethic and ideal to improve our planet."

### AMANDA

Design

FAVARETTO&PARTNERS

category **servant table** material **polyethylene**, **wood removable tray** 

### TOGETHER

Design

FAVARETTO&PARTNERS

category **servant table** material **polyethylene**, **ecoAllene** 

Amanda and Ambrogio have never been so close! Favaretto&Partners creates the new servant table Together, which gets born from the union of the figures of Amanda and Ambrogio. Together is a double-face table that recalls Amanda's shapes on one side and Ambrogio's on the other, and is ideal to be placed next to a sofa or used as an emptying shelf, for a pop touch in a residential project, or at a restaurant table, as a base or side table.