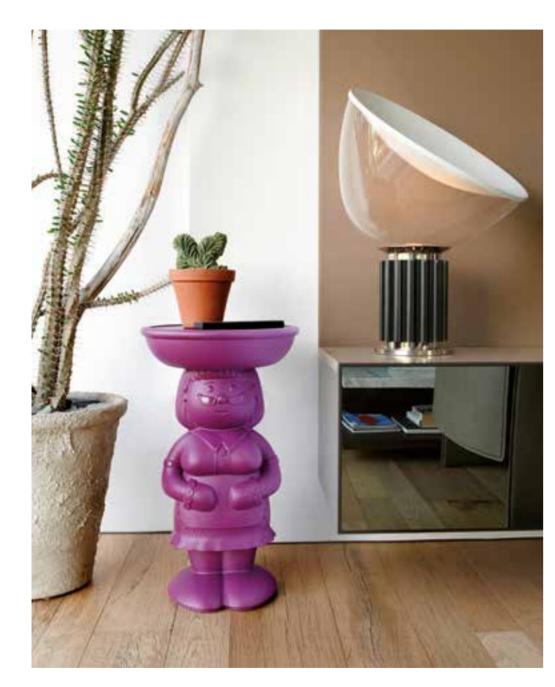

## AMBROGIO

Design

FAVARETTO&PARTNERS

category servant table material polyethylene, wood removable tray

"Ambrogio and Amanda, with a wink to green side, are nice and attractive items, but at the same time they are ecofriendly. Thanks to Ambrogio and Amanda, Design becomes democratic, ethic and ideal to improve our planet."