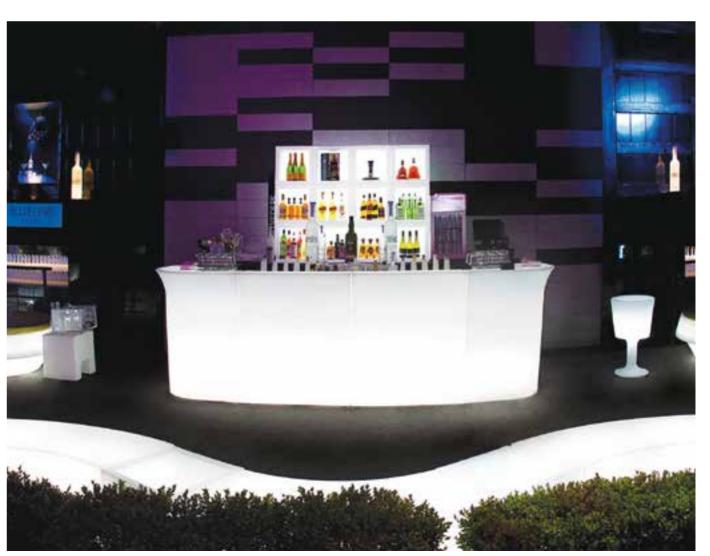

# BREAK COLLECTION

Design SLIDE STUDIO

Collection BREAK BAR BREAK LINE BREAK CORNER ICE BAR

The magic of the light and the simplicity of polyethylene: the Break collection is the perfect combination for events, restaurants and lounge bars. The luminous bar counters light up big areas and create magical and unforgettable moments 174 for all the guests.

### **BREAK COLLECTION**

category bar counter material polyethylene

BREAK BAR

BREAK LINE

FESTIVAL

INTERNAZIONALE

**DELLA LUCE** 

DI MILANO

# JUMBO COLLECTION

The first real success of Slide, Jumbo Bar is the ancestor of the whole production of luminous bar counters. Jumbo Bar and Jumbo Corner are suitable to create unique events, both in indoor and outdoor spaces.