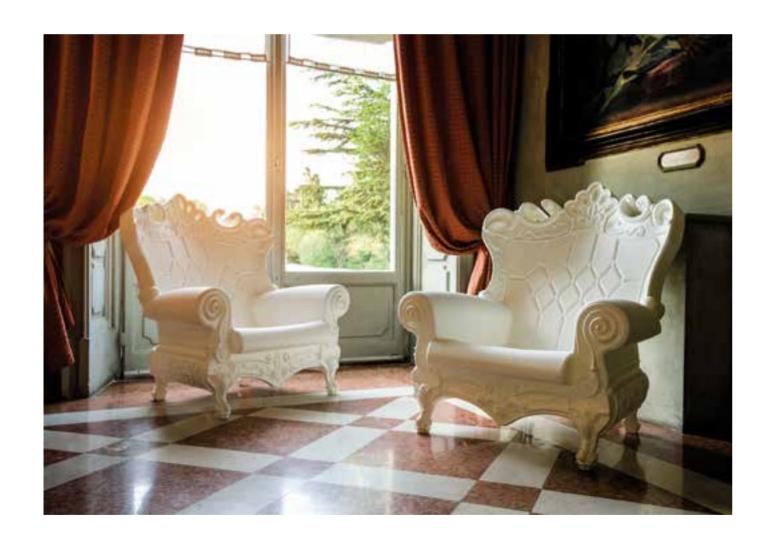

### QUEEN OF LOVE

Design

MORO & PIGATTI

category **armchair** material **polyethylene** 

"The Design of Love collection is completely Made in Italy and has brought a touch of freshness and an innovative approach to the design world by re-interpreting the Baroque furniture in a Pop way".