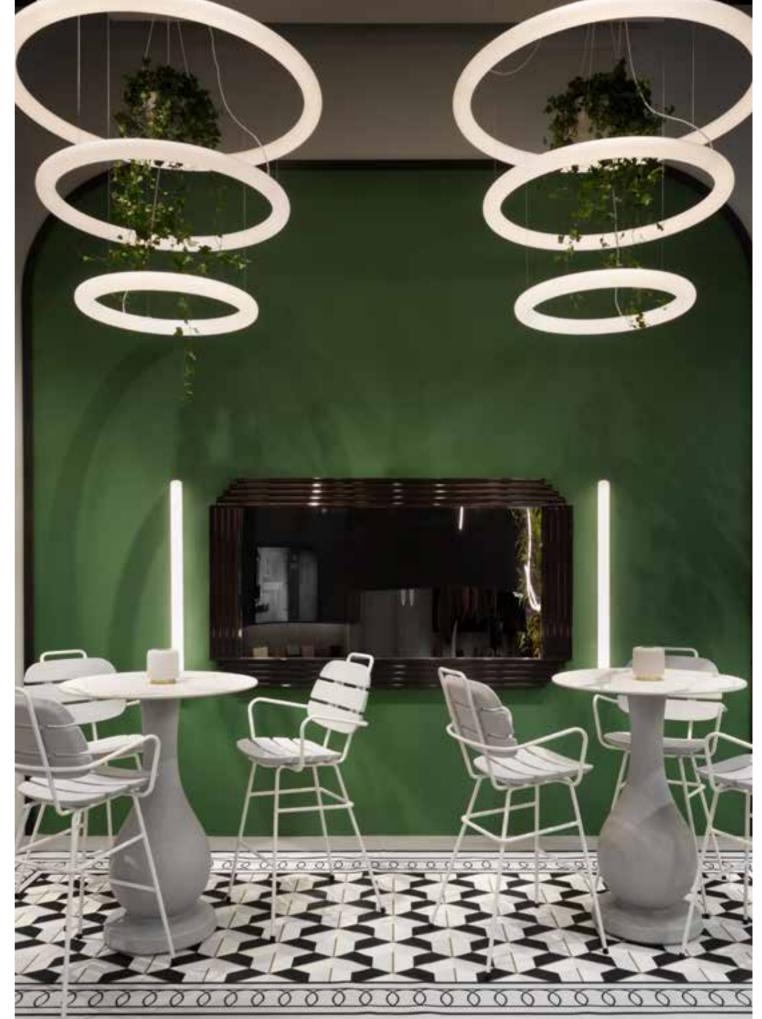

### GIOTTO

Design

ROBERTO PAOLI

category hanging, wall, ceiling lamp material polyethylene

The perfect circle exists and Roberto Paoli made it in polyethylene. Giotto is a luminous hanging ring with three different LED lighting temperature, so it is perfect for every use: 116 home, hospitality or workspace.

Giotto is a lamp with an essential geometry that can be used individually or in countless compositions. The combination of several Giotto hanging lamps can light up large areas with a strong personality. Available also as wall/ceiling lamp version.