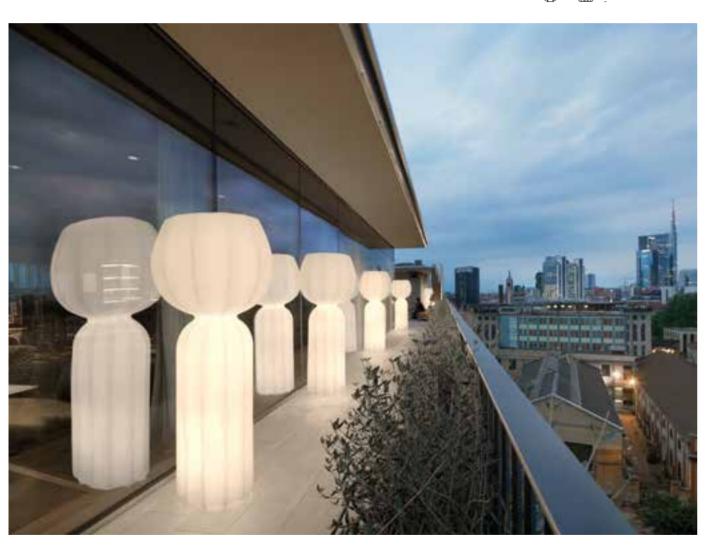

### GLOBO COLLECTION

Design SLIDE STUDIO

Collection GLOBO GLOBO HANGING GLOBO TIGE ACQUAGLOBO

The simplicity of a luminous sphere that can create amazing and elegant atmospheres in indoor and outdoor settings. Globo collection is a numerous family: it is available in different dimensions from 25cm up to 2mt diameter, and in different version as table, floor, wall/ceiling, hanging and 120 floating lamps.

### **GLOBO COLLECTION**

category hanging, wall, ceiling, floor lamp material polyethylene