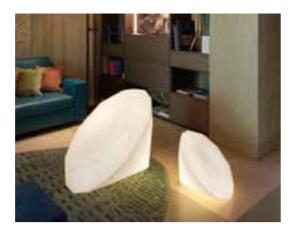

### GLOBO COLLECTION

Design SLIDE STUDIO

Collection GLOBO GLOBO HANGING GLOBO TIGE ACQUAGLOBO

The simplicity of a luminous sphere that can create amazing and elegant atmospheres in indoor and outdoor settings. Globo collection is a numerous family: it is available in different dimensions from 25cm up to 2mt diameter, and in different version as table, floor, wall/ceiling, hanging and 120 floating lamps.