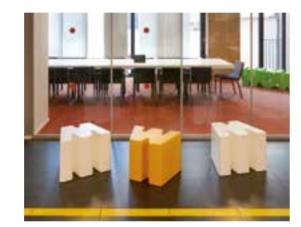

- 1. GEAR stool, coffee table | p. 100
- **2. DOUBLE U** stool | p. 100
- 3. ICO hanging lamp | p. 165
- 4. SUNDAY hanging lamp | p. 165
- 5. JUXT hanging lamp | p. 165
- 6. TOY coffee table | p. 100
- 7. MYBOOK bookcase | p. 255
- 8. WOW bench | p. 220
- 28 9. FLUO floor lamp | p. 164