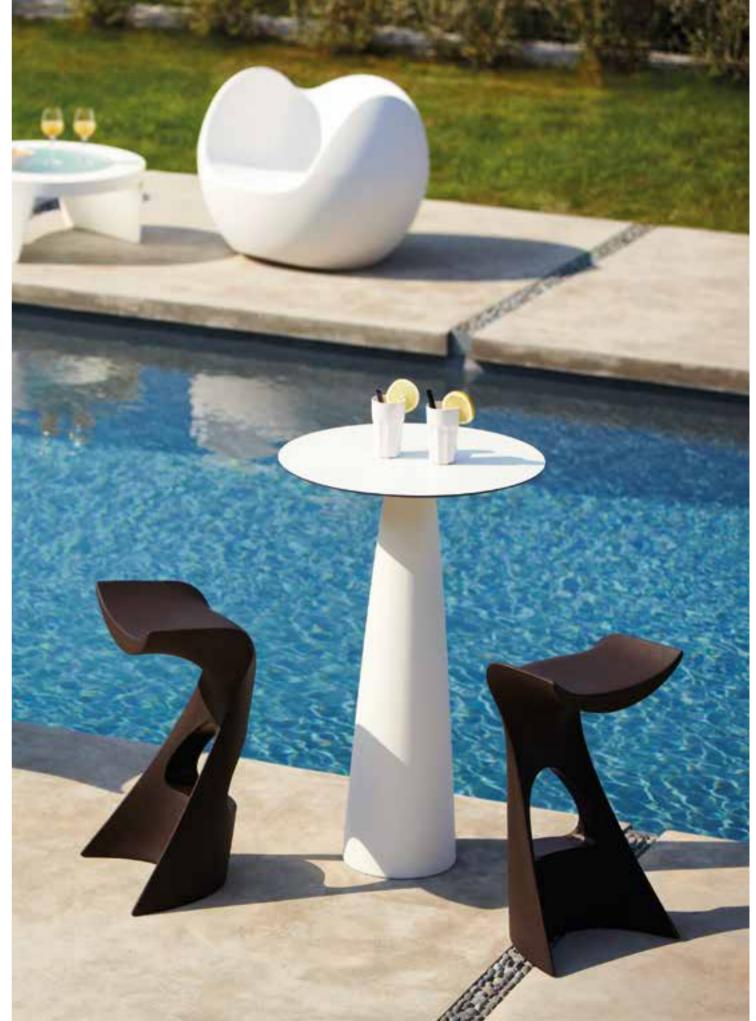

Design

JORGE NAJERA

category **high stool** material **polyethylene** 

The main reason for the success of Peak is its eccentric design: the simple and conical base shape ends with a hole that can become a bottle rack or a romantic flowerpot. The fancy base of Peak is available in different heights.