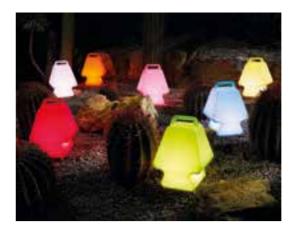

### GLOBO COLLECTION

Design SLIDE STUDIO

Collection GLOBO GLOBO HANGING GLOBO TIGE ACQUAGLOBO

The simplicity of a luminous sphere that can create amazing and elegant atmospheres in indoor and outdoor settings. Globo collection is a numerous family: it is available in different dimensions from 25cm up to 2mt diameter, and in different version as table, floor, wall/ceiling, hanging and 120 floating lamps.

### **GLOBO COLLECTION**

category hanging, wall, ceiling, floor lamp material polyethylene