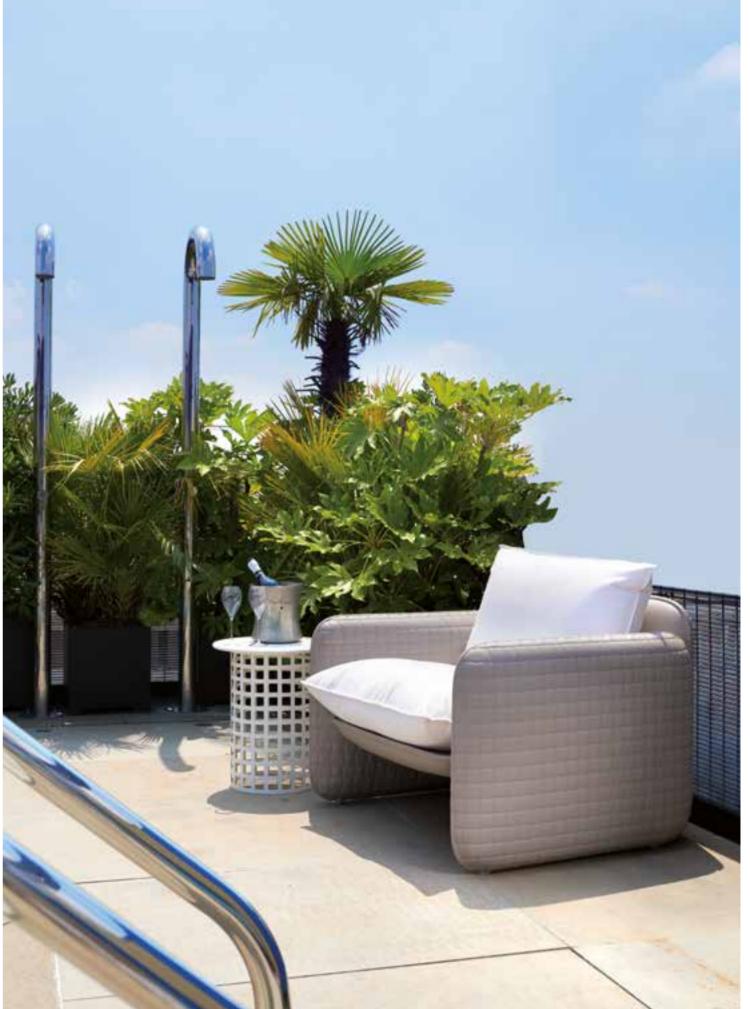

### MARA COLLECTION

Design

LORENZA BOZZOLI

Collection MARA MARA SOFA MARA POUF MARA LOW TABLE

Good Design Award 2019

#### MARA COLLECTION

category Armchair, sofa, pouf, coffee table material Polyethylene, textile cushion (for seats) zinc-coated iron, hpl tabletop (for coffee tables)

MARA LOW TABLE MARA LOW TABLE SQUARE TOP