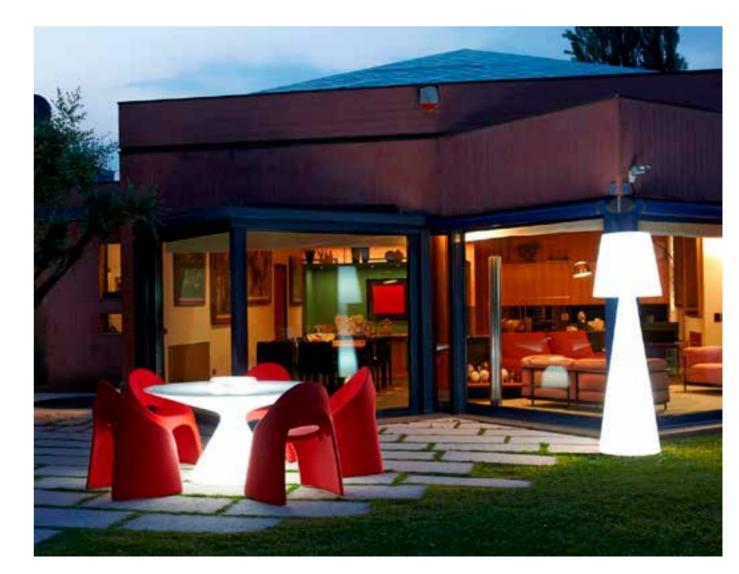

thing else, placed in a different context, made in new dimensions. The result is a comfortable seat which shape and colour immediately stimulates leisure, desire of touching and testing its comfort".



Gelée Lounge, Good Design Award 2018





### **GELÉE COLLECTION**

category **soft pouf, soft armchair** material **soft polyurethane** 







GELÉE

GELÉE GRAND

GELÉE LOUNGE



### ED + ZOE

Ed table is the perfect mix between different shape and material: its conical base is in polyethylene and its round top in in tempered glass. Its soul mate is Zoe, a sinuous and elegant chair. Both of them can give a magic touch in their luminous version.

Design

GUGLIELMO BERCHICCI

category table material polyethylene, tempered glass tabletop



category **chair** material **polyethylene** 







### **FURNITURE** YOU MAY ALSO LIKE



### **GEAR**

design ANASTASIA IVANYUK category stool, coffee table material polyethylene





### CUBO POUF

design SLIDE STUDIO category stool, coffee table material polyethylene







### DOUBLE U

design KAZUKO OKAMOTO category stool material polyethylene





design PROSPERO RASULO category coffee table material polyethylene





design GUGLIELMO BERCHICCI category coffee table material polyethylene, glass tabletop





### AMORE TABLE

design GIÒ COLONNA ROMANO category coffee table material polyethylene, glass tabletop



### TARTA + TARTA LOW TABLE

design ROBERTO PAOLI category low chair + coffee table material polyurethane, beech wood legs





### SLOTH

design KARIM RASHID category coffee table material polyurethane





### TEA TIME

d