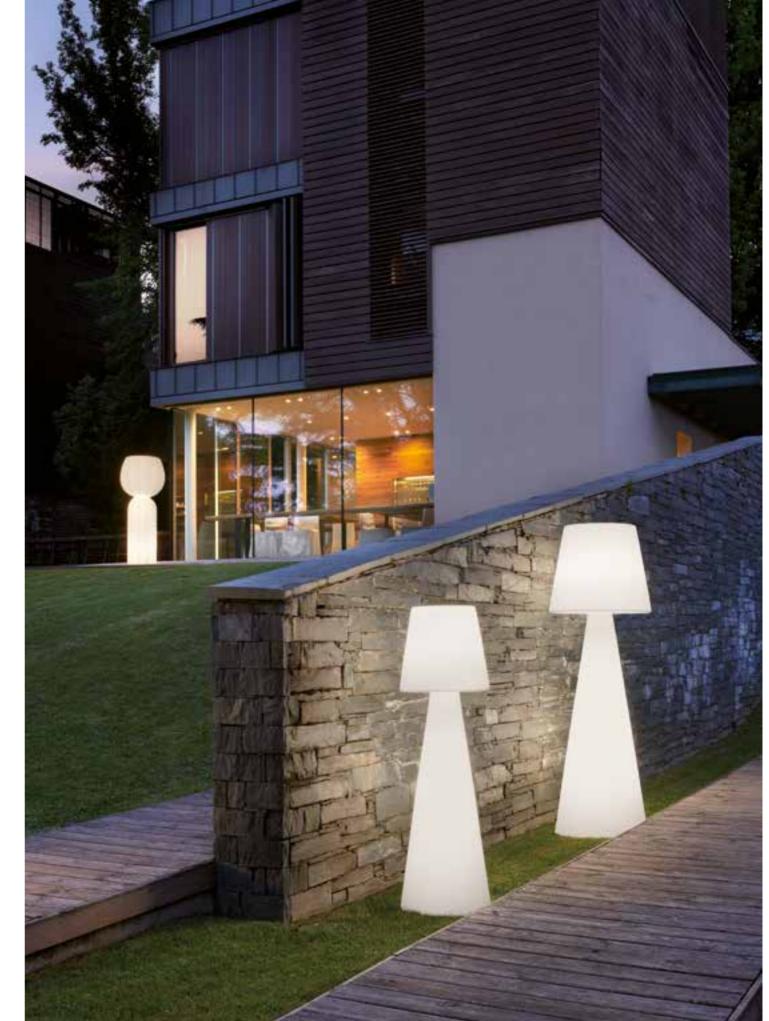

door 148 and outdoor spaces.



### PUPA

Design

LORENZA BOZZOLI

category table lamp material polyethylene







A sheet of ancient Japanese paper inspiration, which covers the whole surface, creates soft light effects. The particular structure, with its ribs, is a tribute to some icons of Italian design of the last century. Pupa table lamp is perfect for warm and refined atmospheres and contemporary indoor settings.



Design SLIDE STUDIO

category floor lamp material polyethylene





The linear design of Pivot collection is the result of the perfect mix between the conical shape of the base and the classic shape of the lampshade. The main characteristic of Pivot is the texture on its lampshade, which reminds of the classical arabesque motif: available in three different dimensions.



# ALI BABA STEEL

Design

SLIDE STUDIO

category floor lamp material polyethylene, galvanized metal base







Design SLIDE STUDIO

galvanized metal base

# ALI BABA WOOD

Design

SLIDE STUDIO

category floor lamp material polyethylene, wood beech base





# GLOBO WOOD



Design
SLIDE STUDIO

category floor lamp material polyethylene, wood beech base



WE LOVE LIGHTS

# CING OF LOVE / MORO & PIGAT

Design

MORO & PIGATTI

category floor lamp material polyethylene





### MADAME OF LOVE

An Italian baroque classic, the abat-jour, is reinterpreted in pop and ironic style: Madame of Love is a floor lamp that reminds the same shape of the abat-jour, but it is bigger than the classic lamp and it has got a contemporary base made in polyethylene.

Design MORO & PIGATTI

> category floor lam