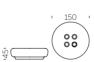

### MINERAL COLLECTION

Design SLIDE STUDIO

category table, hanging, ceiling lamp material polyethylene

MINERAL

MINERAL HANGING

80/90/130/140

MINERAL TIGE

55/75/175

30/40

MINERAL STAND

The luxurious marble finishes, with grey and red veinings, characterize the Mineral collection. The marbled texture made the light delicate and welcoming in table, floor and hanging versions. For classy indoor spaces, simple but at the same time unforgettable.