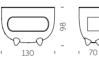

### MINERAL COLLECTION

Design SLIDE STUDIO

category table, hanging, ceiling lamp material polyethylene

MINERAL

MINERAL HANGING

80/90/130/140

MINERAL TIGE

55/75/175

30/40

MINERAL STAND

The luxurious marble finishes, with grey and red veinings, characterize the Mineral collection. The marbled texture made the light delicate and welcoming in table, floor and hanging versions. For classy indoor spaces, simple but at the same time unforgettable.