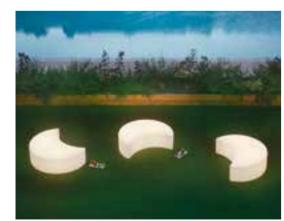

# LOW LITA COLLECTION

Design

PAOLA NAVONE - OTTO STUDIO

Collection LOW LITA LOW LITA LOVE LOW LITA LOUNGE LOW LITA TABLE

"This collection is dedicated to the pleasure of relax both outdoor and indoor, it looks informal, fun and nice. Low Lita collection tells stories of different worlds which "mix-up" with joy".

### **LOW LITA COLLECTION**

category **armchair**, **lounge seats**, **sofa**, **coffee table** material **polyethylene**, **textile cushion** 

"Low Lita can remind of a seat with an African style of an exotic country. Unexpectedly, it becomes something different but also contemporary, thanks to its material and the technique used to realize it".

### ANNIVERSARY EDITION

born from the perfect match between Paola Navone's incredible creativity and the deep knowledge of Slide in the processing of plastic materials.

We celebrate the iconic Low Lita with a new nuance, Low Lita Anniversary collection is not a special edition, but it is unique: its black and white nuances are the result of the craftsmanship of rotational moulding; these nuances are not replicable so to personalize each product.