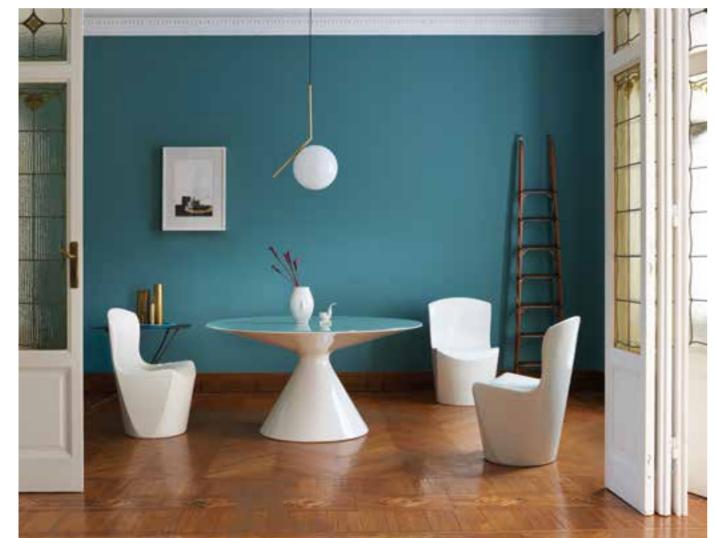

### ED + ZOE

Ed table is the perfect mix between different shape and material: its conical base is in polyethylene and its round top in in tempered glass. Its soul mate is Zoe, a sinuous and elegant chair. Both of them can give a magic touch in their luminous version.

Design

GUGLIELMO BERCHICCI

category table material polyethylene, tempered glass tabletop

category **chair** material **polyethylene** 