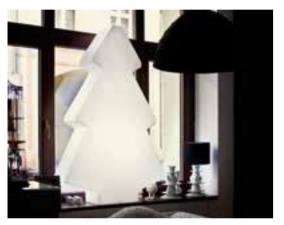

### LIGHTREE

design LOETIZIA CENSI category table, floor lamp material polyethylene