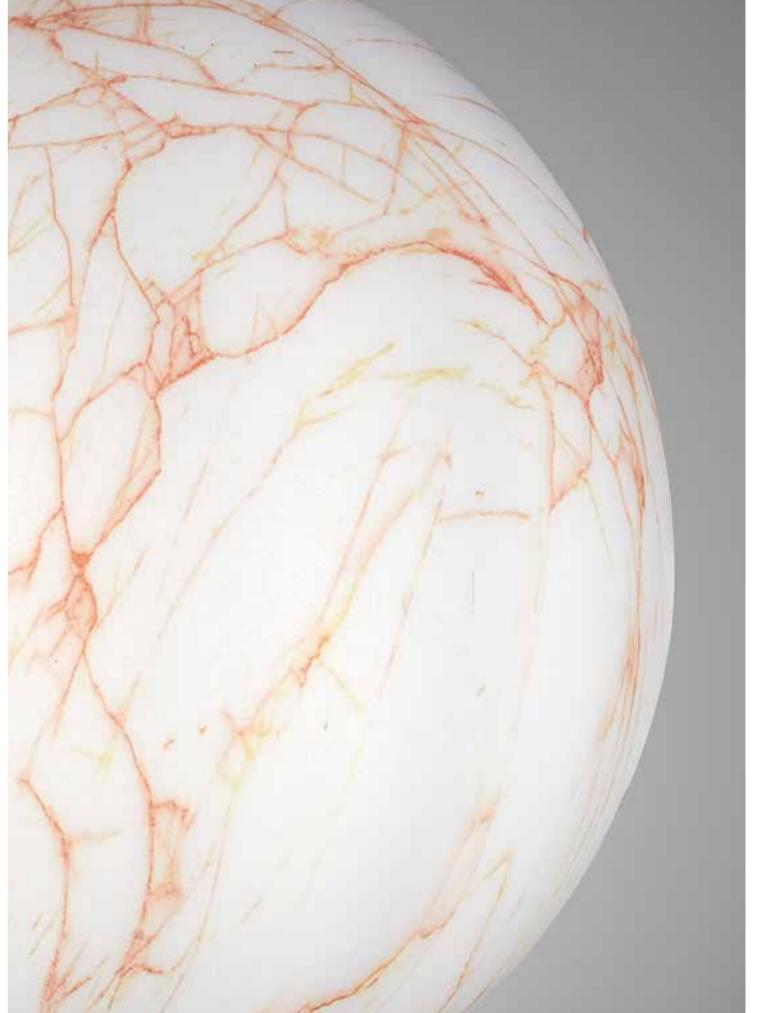

### MINERAL COLLECTION

Design SLIDE STUDIO

category table, hanging, ceiling lamp material polyethylene

MINERAL

MINERAL HANGING

80/90/130/140

MINERAL TIGE

55/75/175

30/40

MINERAL STAND

The luxurious marble finishes, with grey and red veinings, characterize the Mineral collection. The marbled texture made the light delicate and welcoming in table, floor and hanging versions. For classy indoor spaces, simple but at the same time unforgettable.