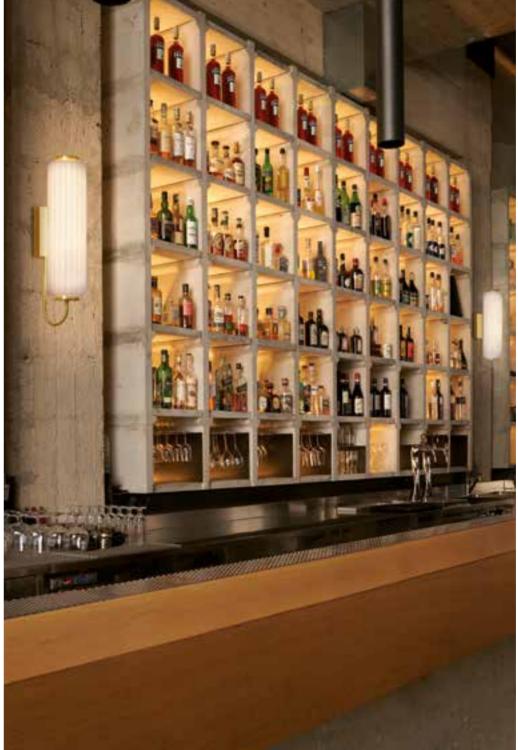

# CORDIALE COLLECTION

Design
ROBERTO PAOLI

CORDIALE
CORDIALE CORNER
CORDIALE WELCOME

"The function becomes the first step for the creation of the shape in the Cordiale bar counter. Cordiale can give a sweetly retro style to a contemporary space. The geometries that make up the project, as well as the surface finishes, lead back to materials such as stone or hand-made wood essences".

### **CORDIALE COLLECTION**

category **bar counter** material **polyethylene** 

CORDIALE

CORDIALE CORNER CORDIALE WELCOME