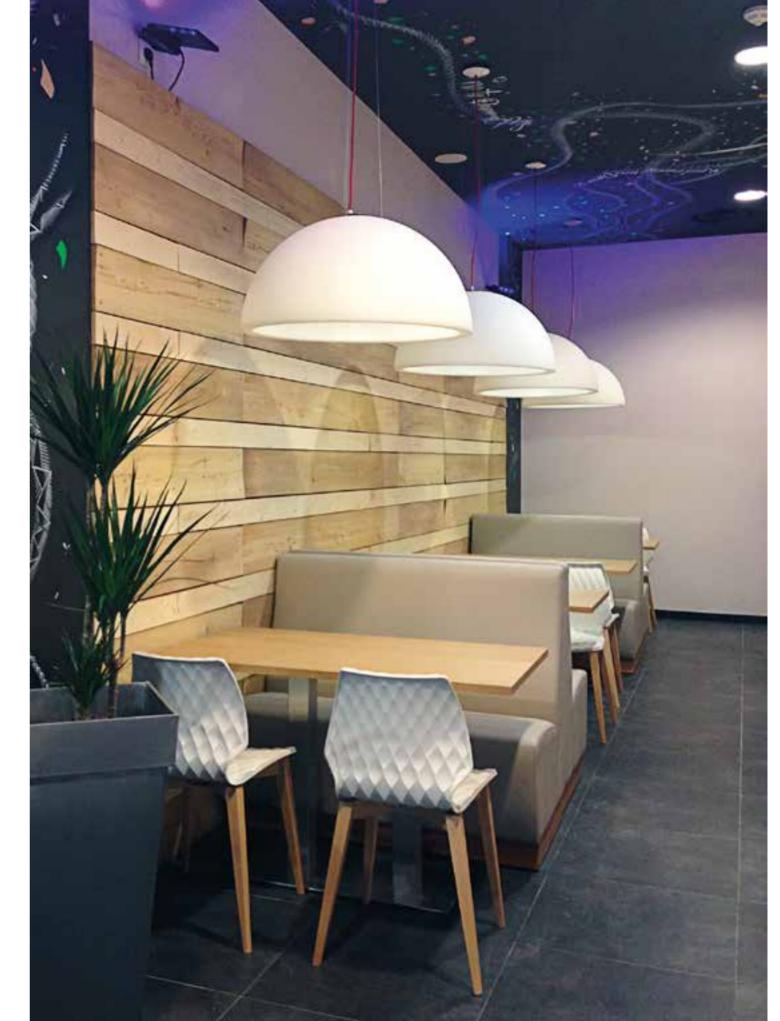

### CUPOLE

Cupole hanging lamp has got an ordinary shape but extraordinary dimensions. Its half-sphere shape is suitable for every indoor settings: Cupole can give a touch of strong personality to every anonymous area. Available in three different dimensions, it gives a playful touch in standard colours, or to be elegant and sophisticate in the two-coloured lacquered version.

Design GIÒ COLONNA ROMANO

category hanging lamp material polyethylene