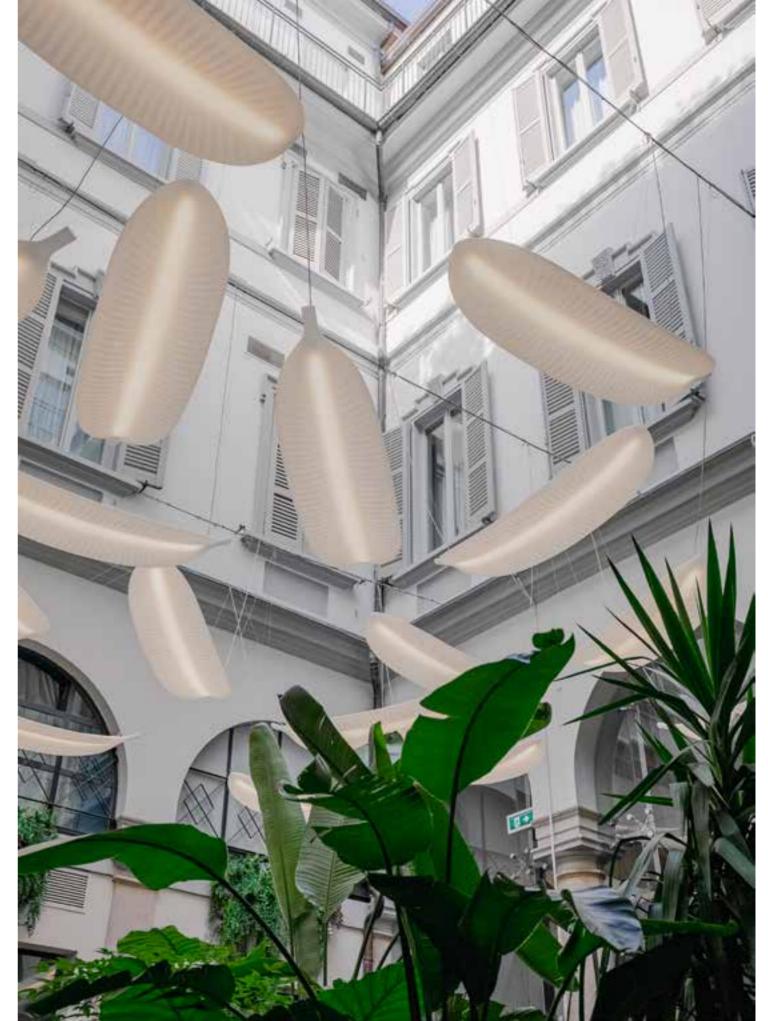

### BANANA LEAF

Design MARCANTONIO

Lush, large in dimensions, with a hinting but unmistakable design: its stylised shape clearly recalls large banana leaves, under which to rest in the shade while planning, perhaps, your next holiday. It can be used individually or in endless composition possibilities. Banana Leaf is also available as a wall 104 lamp or as a coloured, non-luminous decorative complement.