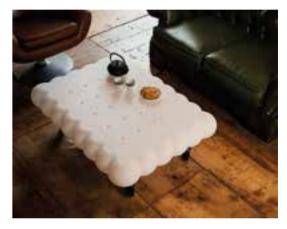

## OTTOCENTO COLLECTION

Design

PAOLA NAVONE - OTTO STUDIO

Collection

OTTOCENTO SIZE M
OTTOCENTO SIZE L
OTTOCENTO MINI SIZE M
OTTOCENTO MINI SIZE L
OTTOCENTO UP

Good Design Award 2019

"Inspired by the shapes of Neoclassicism, the purity of the material is linked to the classic nature of the shapes, which remind of the luxury of marble and the elegance of dark colours".

Ottocento is an indoor and outdoor table available in five polyethylene base sizes, combinable with different shapes and finishes HPL tops. Thanks to a collaboration between the designer and SLIDE production department, every table is a unique piece.