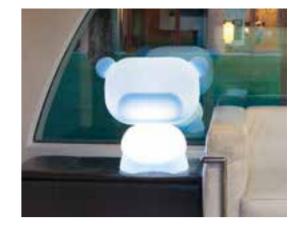

### CONO

design SLIDE STUDIO category floor lamp material polyethylene .<u>Ö</u>.