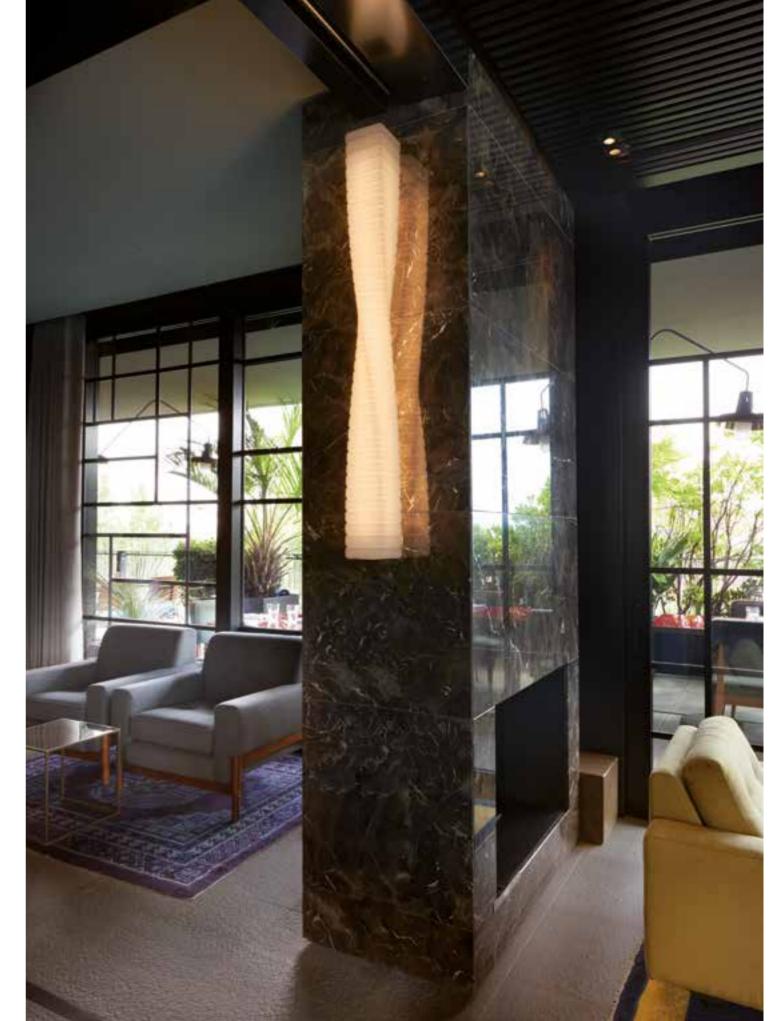

30/40

MINERAL STAND

The luxurious marble finishes, with grey and red veinings, characterize the Mineral collection. The marbled texture made the light delicate and welcoming in table, floor and hanging versions. For classy indoor spaces, simple but at the same time unforgettable.