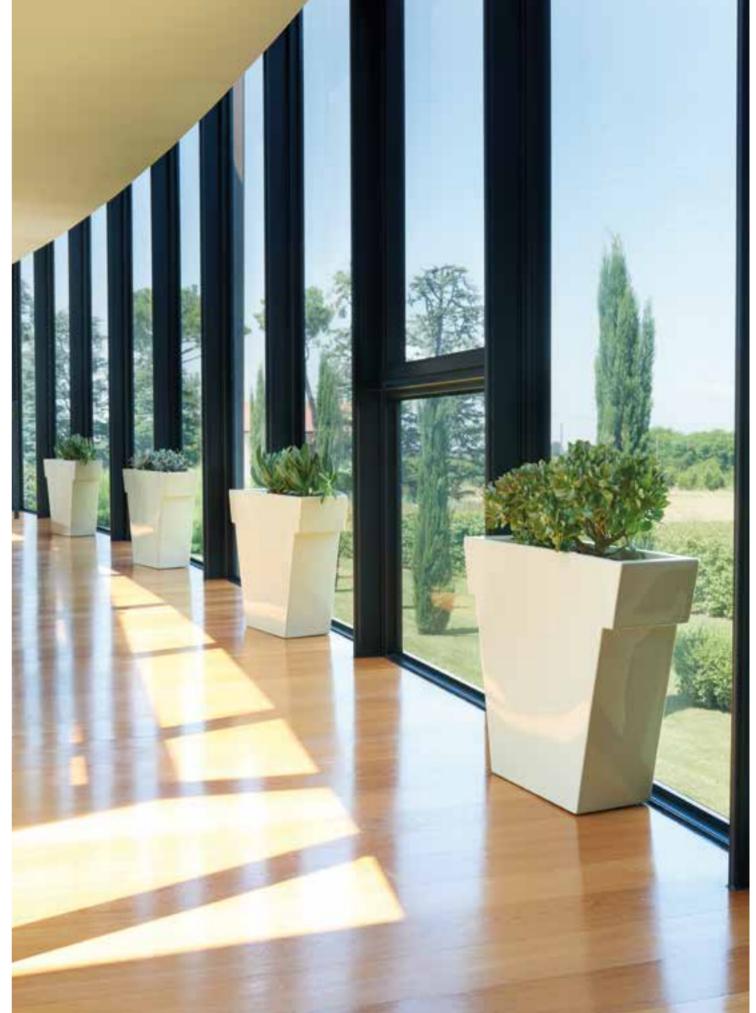

## IL VASO COLLECTION

GIÒ COLONNA ROMANO

category **pot** material polyethylene

"Versatile and minimalist, Il Vaso uses different dimensional plans to create playful furnishing. The design of II Vaso is a stylized pot, as a comic book version of the traditional garden item".