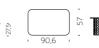

#### OTTOCENTO COLLECTION

category **table**, **coffee table** material **polyethylene**, HPL tabletop

Fr 80 . . . 80 . . . . 200

OTTOCENTO SIZE M

OTTOCENTO SIZE L

24 O

OTTOCENTO MINI SIZE M

OTTOCENTO MINI SIZE L