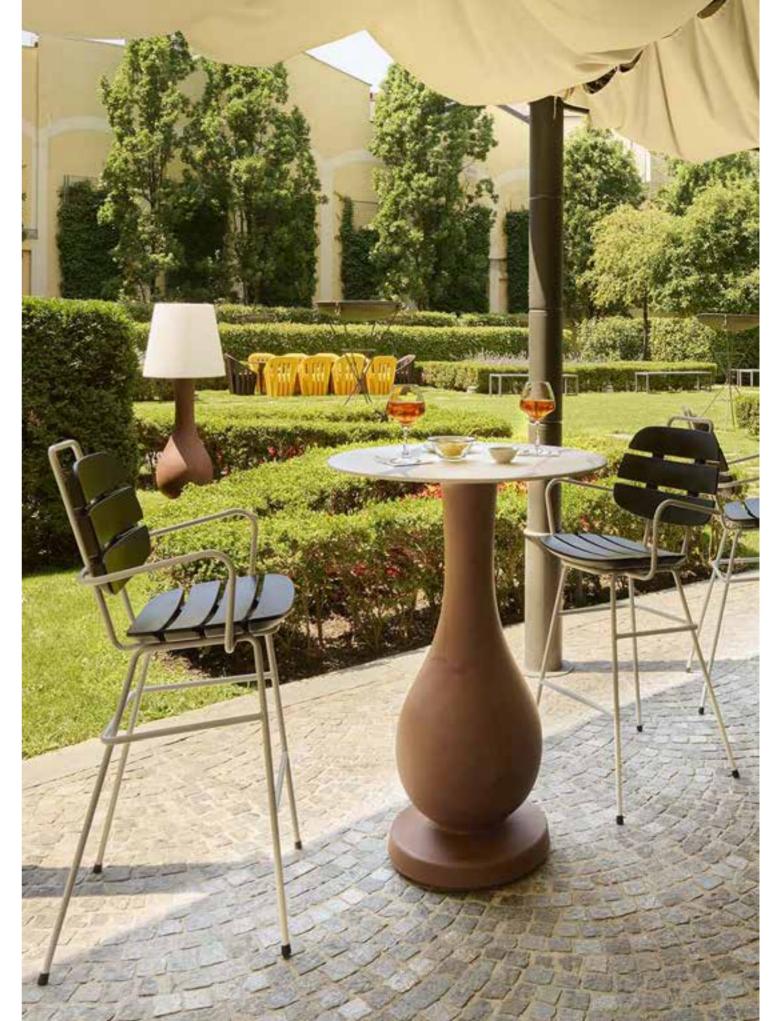

## AMBROGIO

Design

FAVARETTO&PARTNERS

category servant table material polyethylene, wood removable tray

"Ambrogio and Amanda, with a wink to green side, are nice and attractive items, but at the same time they are ecofriendly. Thanks to Ambrogio and Amanda, Design becomes democratic, ethic and ideal to improve our planet."

### AMANDA

Design

FAVARETTO&PARTNERS

category **servant table** material **polyethylene**, **wood removable tray** 

### TOGETHER

Design

FAVARETTO&PARTNERS

category **servant table** material **polyethylene**, **ecoAllene** 

Amanda and Ambrogio have never been so close! Favaretto&Partners creates the new servant table Together, which gets born from the union of the figures of Amanda and Ambrogio. Together is a double-face table that recalls Amanda's shapes on one side and Ambrogio's on the other, and is ideal to be placed next to a sofa or used as an emptying shelf, for a pop touch in a residential project, or at a restaurant table, as a base or side table.