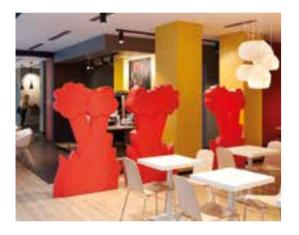

### AMORE OCEAN

Design

GIÒ COLONNA ROMANO

category bench material recycle plastic from fishing nets and

To celebrate the 10th anniversary of the Amore bench, Amore Ocean is born as a special edition made with recycled materials derived from fishing nets and marine ropes. Available in two exclusive colours, Atlantic Blue and Pacific Green, Amore Ocean combines elegance, innovation, and a strong commitment to sustainability, carrying with it a message of respect for the sea and the environment.

### **AMORE**

Design

GIÒ COLONNA ROMANO

category bench material polyethylene

4 0 W 0 %

"Amore bench represents the synthesis of the main characteristics of SLIDE production. Love ("amore" in Italian) for the colour, love for the original design, love for the unusual shapes. This bench is a sculpture and a positive hymn to love, which should be present in all its shapes inside every home".