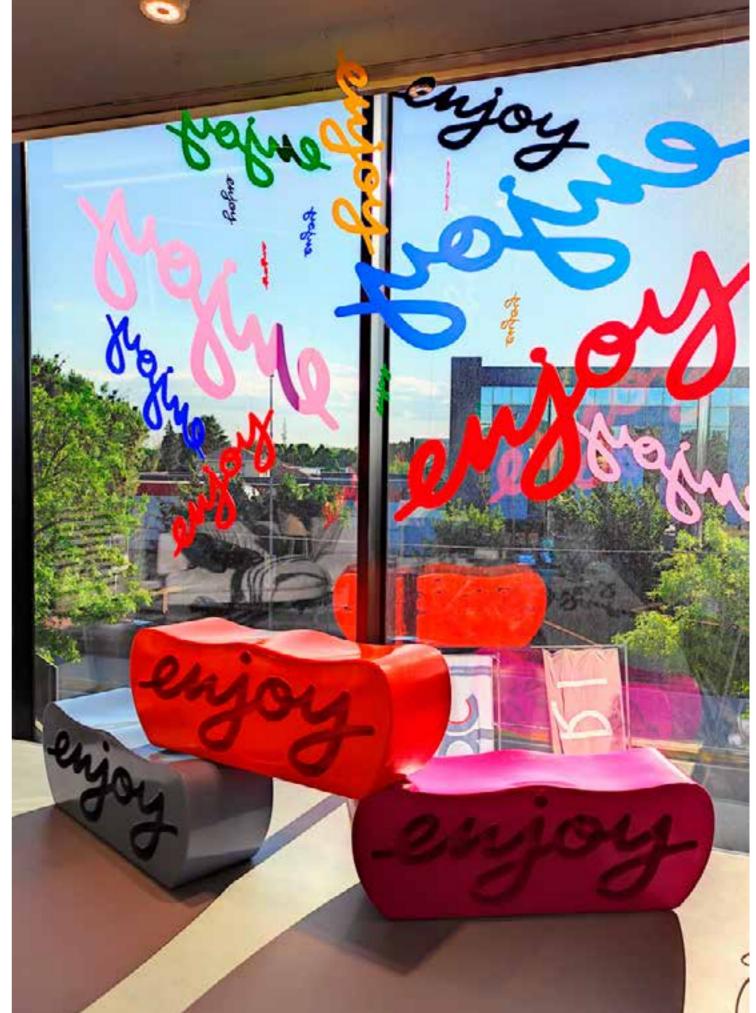

### ENJOY

Design ADRIANA LOHMANN, GIÒ COLONNA ROMANO

category bench material polyethylene

Sinuous, ergonomic and symmetrical, a functional sculpture symbol of happiness: Enjoy is the bench designed by Adriana Lohmann and Giò Colonna Romano, conceived and produced with two seats, because joy must be shared! Enjoy is versatile, ready to bring its wish for the joy of living into indoor and outdoor settings, and transversal: the word in fact reads identically on both sides.