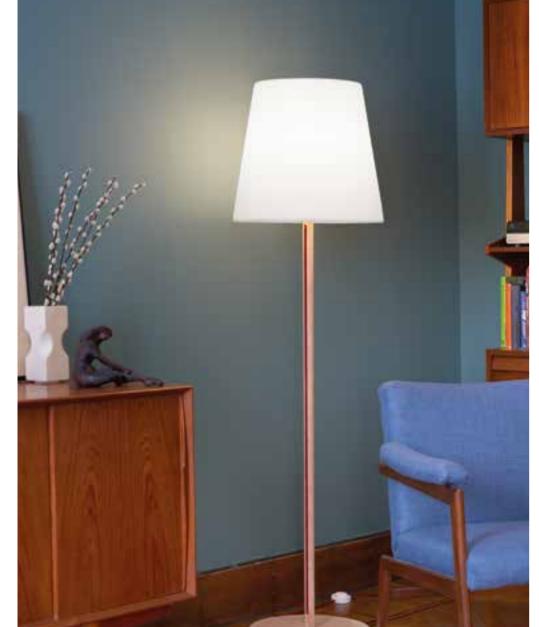

### OTTOCENTO LAMP

Design PAOLA NAVONE - OTTO STUDIO

category floor lamp material polyethylene

With its refined base inspired by Neoclassicism artistic movement and its rich-in-Arabesque-details lampshade, Ottocento Lamp is the new item of Ottocento collection created by Paola Navone. The ten-year collaboration with the designer led to the birth of the first floor lamp designed for SLIDE, ideal 146 for lighting up indoor and outdoor spaces.