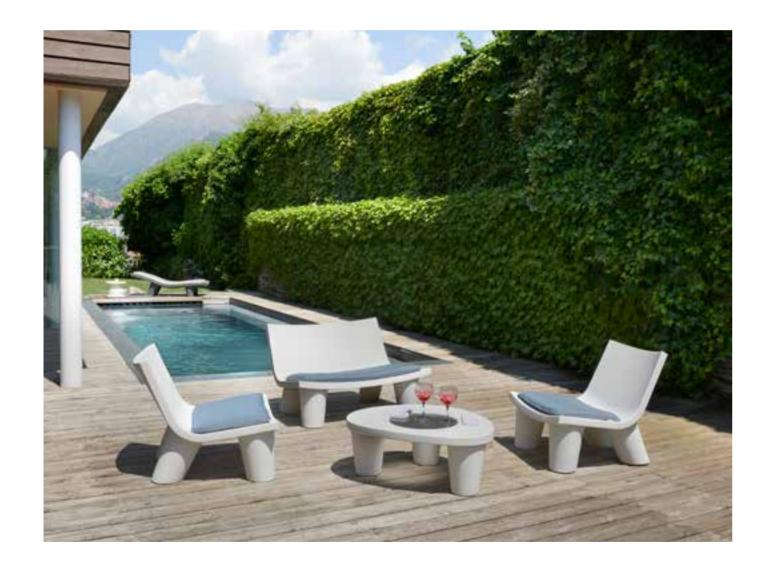

### PONENTE

Design

MARTINELLI VENEZIA STUDIO

category sun lounger material polyethylene, textile cushion

The perfect balance between soft shapes, typical of the creations obtained through rotational moulding, and thin thickness, which allows reducing the physical and perceptive weight of a large object. Elegant and cosy, thanks to the adjustable backrest in different inclinations, Ponente can be completed with a comfortable soft fabric cushion for outdoor.