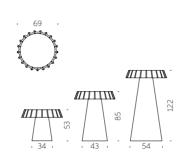

### ED + ZOE

Ed table is the perfect mix between different shape and material: its conical base is in polyethylene and its round top in in tempered glass. Its soul mate is Zoe, a sinuous and elegant chair. Both of them can give a magic touch in their luminous version.