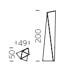

### CONO

design SLIDE STUDIO category floor lamp material polyethylene .<u>Ö</u>.