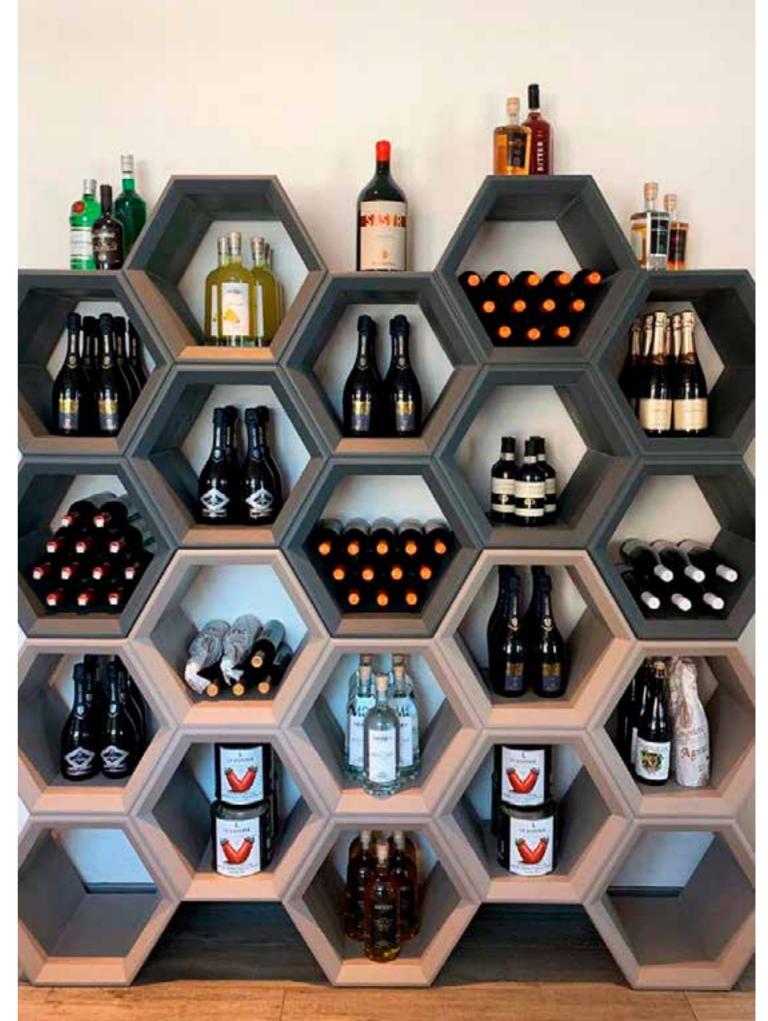

### HEXA

Design

TAEKE HALMA

category **bookcase** material **polyethylene** 

"In the design I tried to create an object that looks playful and light, but it is actually extremely resistant. The hexagonal shape of the individual cells allows the user to personalize each cell, and this will automatically create a rather artistic picture of the various objects as they are not aligned in a strict horizontal fashion".