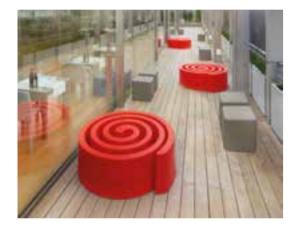

### GLOBO COLLECTION

Design SLIDE STUDIO

Collection GLOBO GLOBO HANGING GLOBO TIGE ACQUAGLOBO

The simplicity of a luminous sphere that can create amazing and elegant atmospheres in indoor and outdoor settings. Globo collection is a numerous family: it is available in different dimensions from 25cm up to 2mt diameter, and in different version as table, floor, wall/ceiling, hanging and 120 floating lamps.

### **GLOBO COLLECTION**

category hanging, wall, ceiling, floor lamp material polyethylene