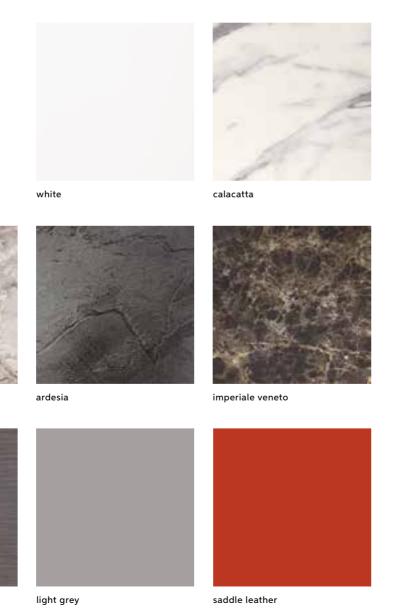

standard polyethylene
special standard polyethylene
lighting polyethylene
special lighting finishing
lacquered matt/glossy
soft polyurethane
textile
hpl

#### STANDARD POLYETHYLENE

The raw material that represents us best: 100% recyclable low-density polyethylene, which in several colours is completely made from recycled plastic. Our 13 standard colours range from the brightest to more neutral ones, so they suit every need.

chocolate brown

argil grey

WE MAKE MATERIALS

elephant grey

268 jet black

### SPECIAL STANDARD POLYETHYLENE

To further enhance certain products, we have created ad hoc colours. Alongside unique processing and shades that give a marble or leather effect to our polyethylene, we have also added new organic or recycled plastic materials.

270 mahogany leather

saddle leather

arabescato

271