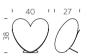

### **AMORE**

Design

GIÒ COLONNA ROMANO

category bench material polyethylene

4 0 W 0 %

"Amore bench represents the synthesis of the main characteristics of SLIDE production. Love ("amore" in Italian) for the colour, love for the original design, love for the unusual shapes. This bench is a sculpture and a positive hymn to love, which should be present in all its shapes inside every home".