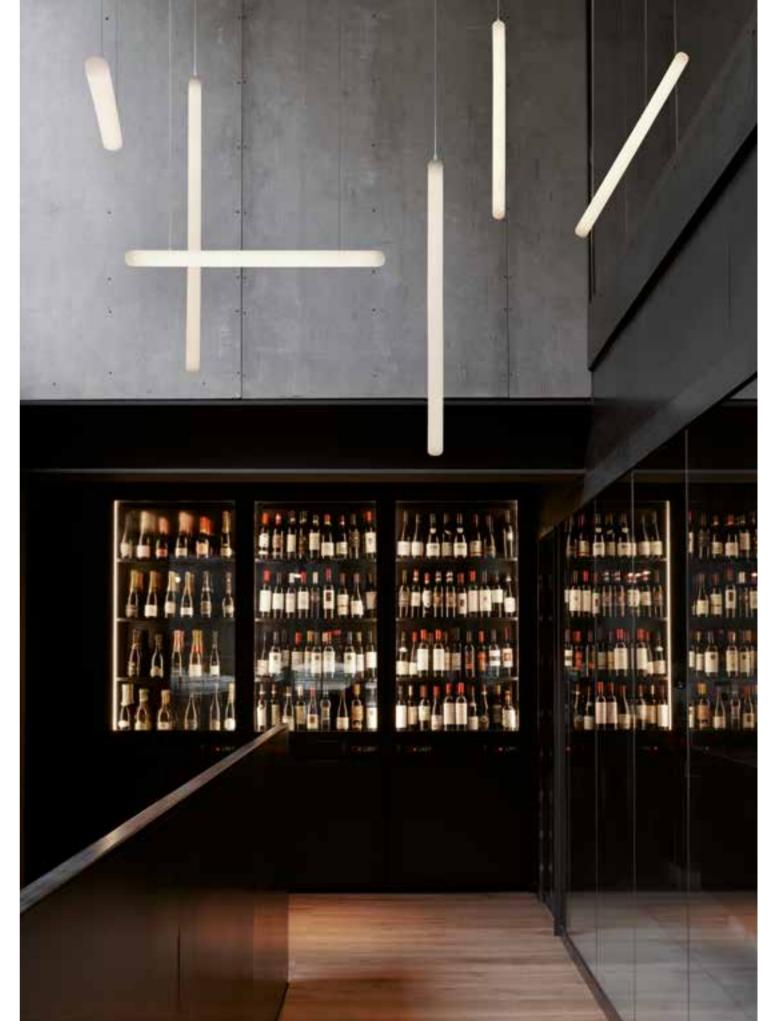

category hanging lamp, standing material polyethylene, painted metal

Design

ADRIANA LOHMANN

It diffuses soft, high quality light to ensure a pleasant luminous flux, direct or indirect, excellent visual comfort and natural colour brilliance. Slim is available in different lengths, ideal to be adapted in every environment, and it is available 108 also in wall version, Slim Applique.

category **hanging, wall, ceiling lamp**material **plexiglass, aluminum** 