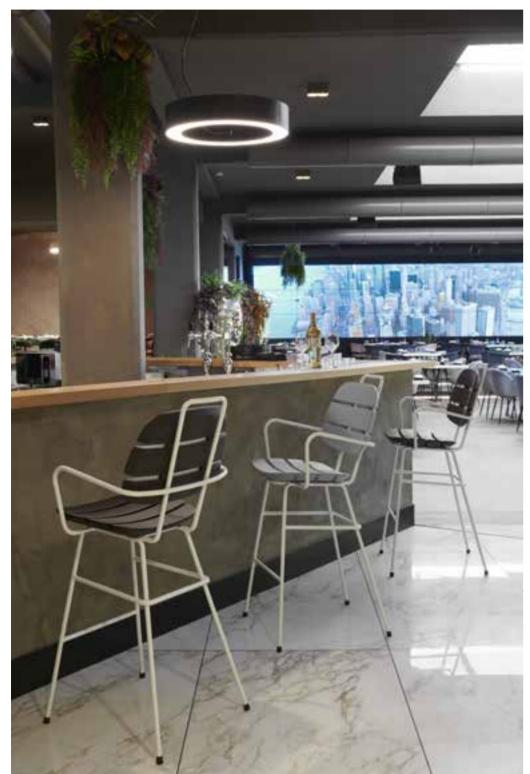

### RIBS COLLECTION

Design

PAOLA NAVONE - OTTO STUDIO

Collection RIBS RIBS UP

#### **RIBS COLLECTION**

category **Armchair**, **high stool** material **polyethylene**, **galvanized metal** 

RIBS

Ribs and Ribs up, with their friendly and familiar design, have organic shapes but a strong and contemporary pop soul. Their essential elegance of the structure matches perfectly with the volumes typical of rotational moulding.

## RIBS UP

Design

PAOLA NAVONE - OTTO STUDIO

category **high stool** material **polyethylene**, **galvanized metal** 