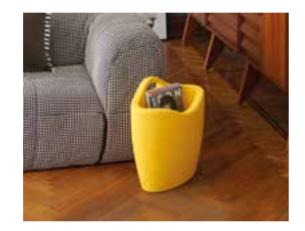

UDIO

category modular display

material polyethylene











Design

category modular display material polyethylene





### LIGHT DRINK

### KALIMERA

Design

JORGE NAJERA

category **bottle rack** material **polyethylene** 



Kalimera is the indispensable co-protagonist to light up cheers with irony and playfulness. Kalimera means "Good morning" in Greek language: thanks to its shape that reminds an eggshell, this bottle rack is ideal to give an informal touch to every indoor and outdoor settings.

Design SLIDE STUDIO

> category bottle rack material polyethylene





WE LOVE COMPLEMENTS

# COMPLEMENTS YOU MAY ALSO LIKE



#### MYFLOWER

design FLAVIO LUCCHINI category separè material polyethylene :Ö:





#### WAVE

design GIÒ COLONNA ROMANO category bench material polyethylene





#### MAG

design ELI JACOBSON category magazine rack material polyethylene



#### IRON

design SEBASTIAN BERGNE category modular bench material polyethylene





#### **PIXEL**

design STUDIO TONINO category mirror material polyethylene,





#### MON AMOUR

design ALEX SACCHETTI category pot, bottle rack material polyethylene



#### S-POT

design SLIDE STUDIO category pot material polyethylene





#### MR. GIÒ + MR. GIÒ SPECCHIO

design GIÒ COLONNA ROMANO category valet + mirror material polyethylene, ;;;; mirror





#### **CUBIC YO**

design GIULIO CAPPELLINI category pot material polyethylene with wheels





#### STAR

design SLIDE STUDIO category pot material polyethylene



### We Love MATERIALS

The high quality of our products comes from the raw material used, but not just th