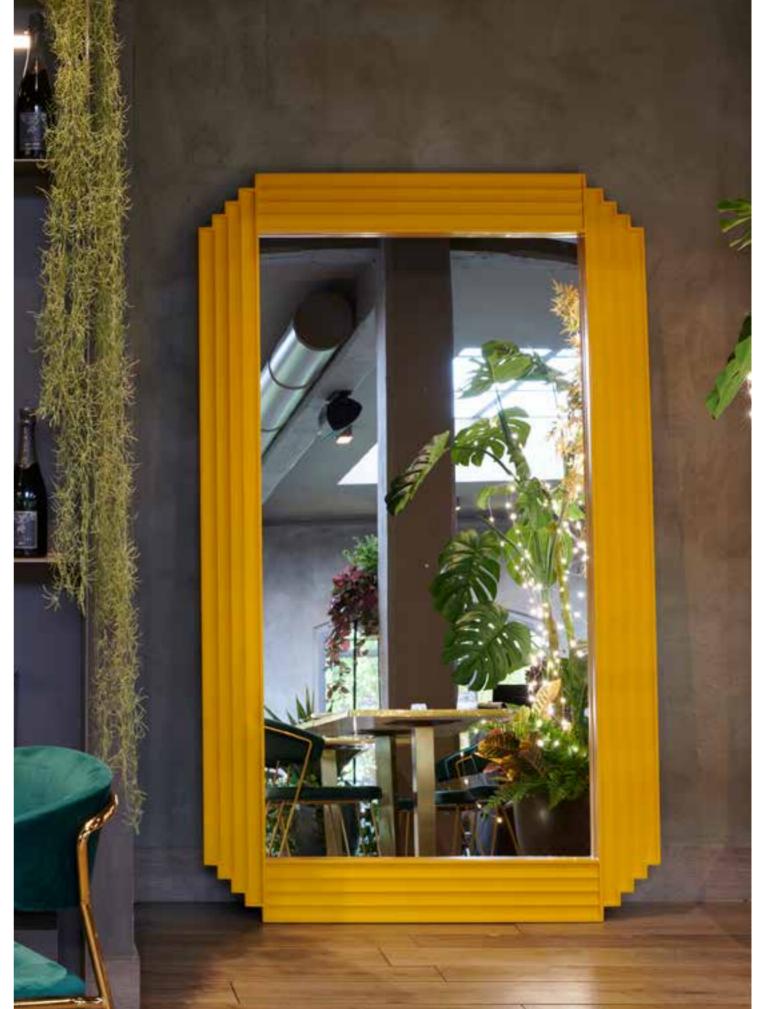

# GIOTTO MIRROR

Design ROBERTO PAOLI

Collection

GIOTTO MIRROR 80 GIOTTO MIRROR 80 LIGHT GIOTTO MIRROR 110 GIOTTO MIRROR 110 LIGHT

category mirror material polyethylene, mirror

Roberto Paoli's perfect circle becomes an essential and elegant mirror: Giotto Mirror customises contract and residential furnishings thanks to the countless combinations of dimensions and colours. Available in two sizes, Giotto Mirror can give a touch of light in the luminous version, a pop soul in the standard colours or a more glamorous style in the lacquered version.