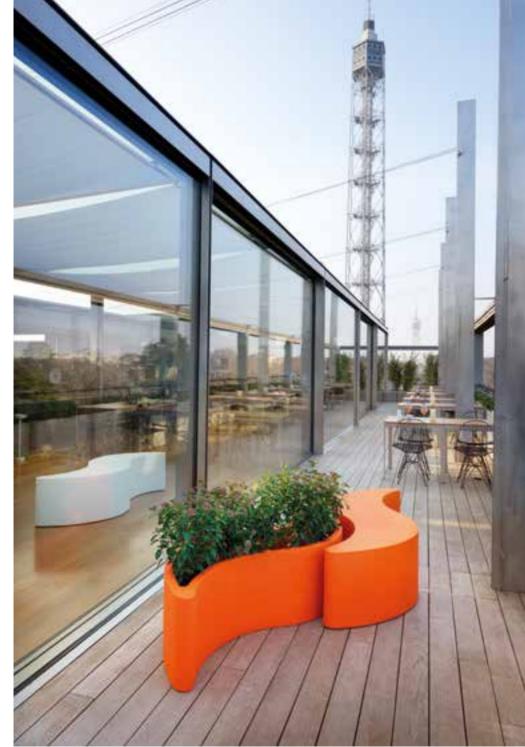

### **AMORE**

Design

GIÒ COLONNA ROMANO

category bench material polyethylene

4 0 W 0 %

"Amore bench represents the synthesis of the main characteristics of SLIDE production. Love ("amore" in Italian) for the colour, love for the original design, love for the unusual shapes. This bench is a sculpture and a positive hymn to love, which should be present in all its shapes inside every home".