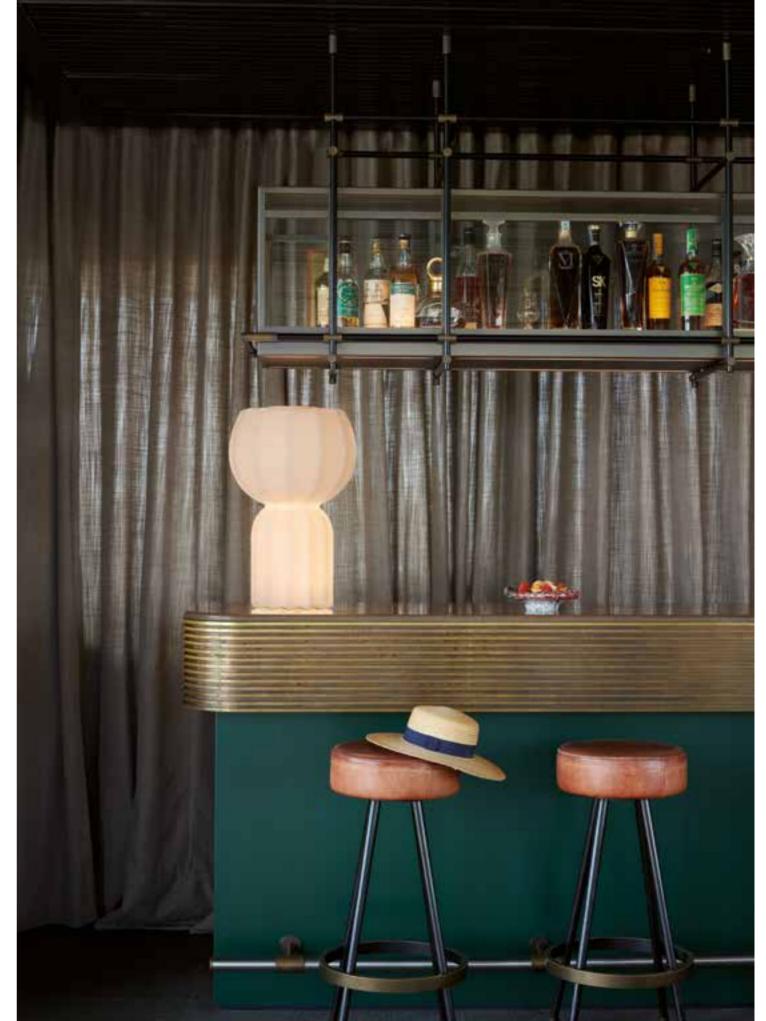

r and outdoor spaces.



### CUCUN

Design

LORENZA BOZZOLI

category floor lamp material polyethylene











Good Design Award 2018

Inspired by the simple shapes of flowers, vegetables and bulbs, Cucun floor lamp merges perfectly with the Nature around it. Thanks to its strong decorative presence, it is ideal to furnish both domestic and commercial areas, both for indoor 148 and outdoor spaces.



### PUPA

Design

LORENZA BOZZOLI

category table lamp material polyethylene







A sheet of ancient Japanese paper inspiration, which covers the whole surface, creates soft light effects. The particular structure, with its ribs, is a tribute to some icons of Italian design of the last century. Pupa table lamp is perfect for warm and refined atmospheres and contemporary indoor settings.



Design SLIDE STUDIO

category floor lamp material polyethylene





The linear design of Pivot collection is the result of the perfect mix between the conical shape of the base and the classic shape of the lampshade. The main characteristic of Pivot is the texture on its lampshade, which reminds of the classical arabesque motif: available in three different dimensions.



# ALI BABA STEEL

Design

SLIDE STUDIO

category floor lamp material polyethylene, galvanized metal base







Design SLIDE STUDIO

galvanized metal base

# ALI BABA WOOD

Design

SLIDE STUDIO

category floor lamp material polyethylene, wood beech base





# GLOBO WOOD



Design
SLIDE STUDIO

category floor lamp material polyethylene, wood beech base



WE LOVE LIGHTS

# CING OF LOVE / MORO & PIGAT

Design

MORO & PIG