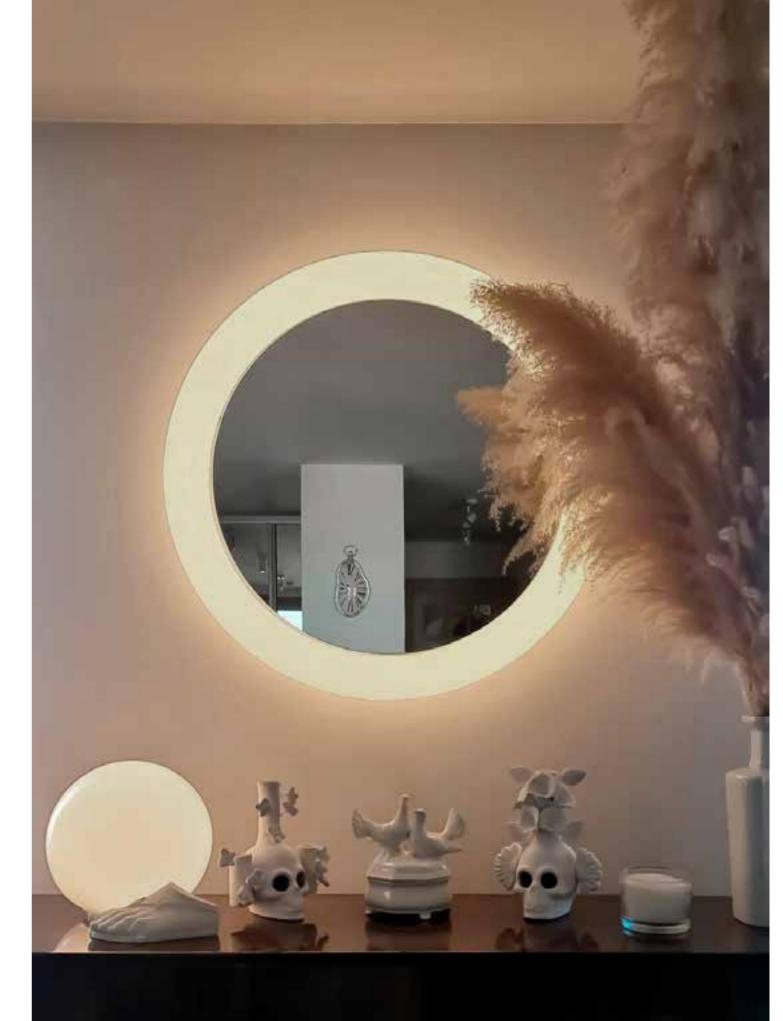

# GIOTTO MIRROR

Design ROBERTO PAOLI

Collection

GIOTTO MIRROR 80 GIOTTO MIRROR 80 LIGHT GIOTTO MIRROR 110 GIOTTO MIRROR 110 LIGHT

category mirror material polyethylene, mirror

Roberto Paoli's perfect circle becomes an essential and elegant mirror: Giotto Mirror customises contract and residential furnishings thanks to the countless combinations of dimensions and colours. Available in two sizes, Giotto Mirror can give a touch of light in the luminous version, a pop soul in the standard colours or a more glamorous style in the lacquered version.