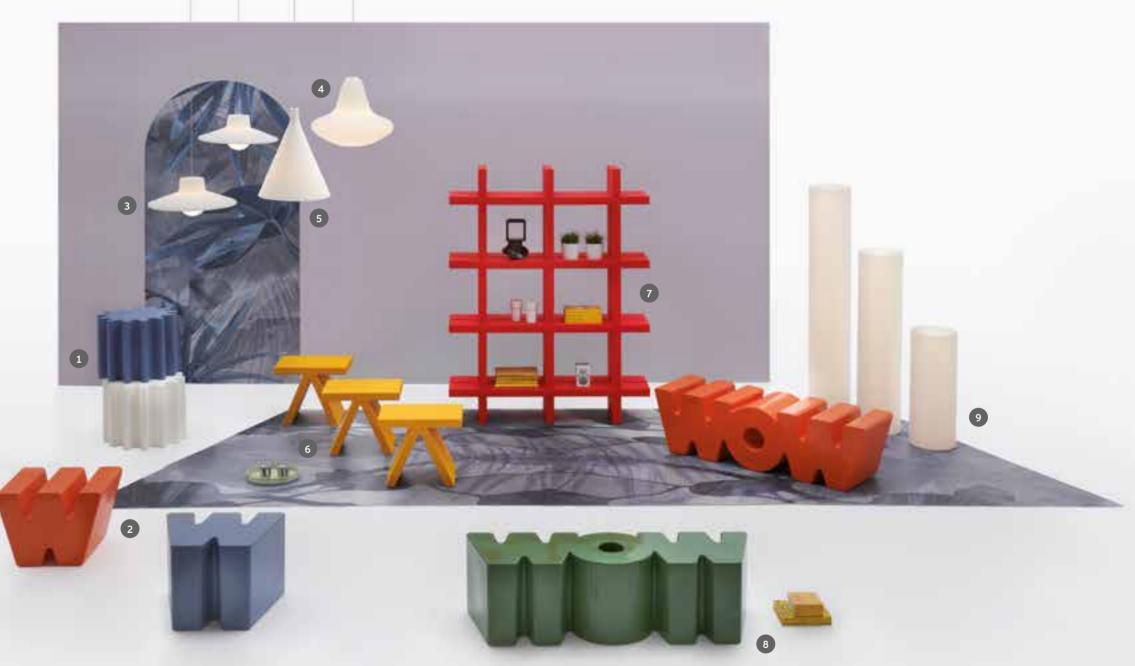

- 1. GEAR stool, coffee table | p. 100
- **2. DOUBLE U** stool | p. 100
- 3. ICO hanging lamp | p. 165
- 4. SUNDAY hanging lamp | p. 165
- 5. JUXT hanging lamp | p. 165
- 6. TOY coffee table | p. 100
- 7. MYBOOK bookcase | p. 255
- 8. WOW bench | p. 220
- 28 9. FLUO floor lamp | p. 164