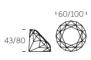

# GIOTTO MIRROR

Design ROBERTO PAOLI

Collection

GIOTTO MIRROR 80 GIOTTO MIRROR 80 LIGHT GIOTTO MIRROR 110 GIOTTO MIRROR 110 LIGHT

category mirror material polyethylene, mirror

Roberto Paoli's perfect circle becomes an essential and elegant mirror: Giotto Mirror customises contract and residential furnishings thanks to the countless combinations of dimensions and colours. Available in two sizes, Giotto Mirror can give a touch of light in the luminous version, a pop soul in the standard colours or a more glamorous style in the lacquered version.