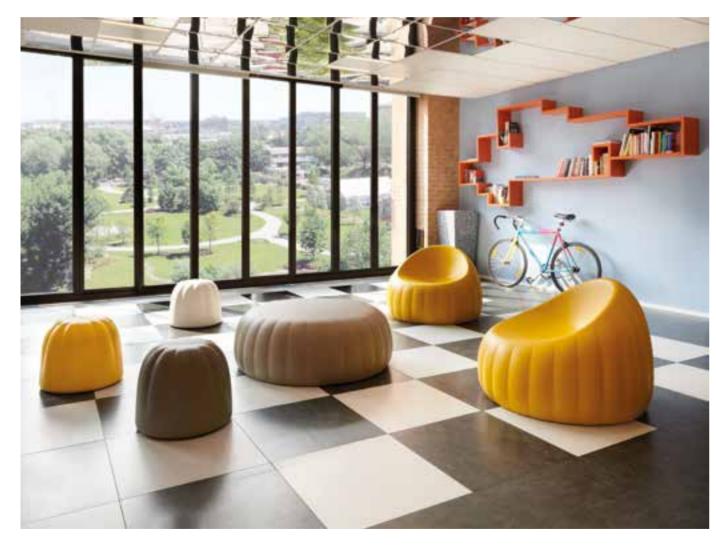

### GELÉE COLLECTION

Design

ROBERTO PAOLI

Collection GELÉE GELÉE GRAND GELÉE LOUNGE

"Being inspired by jelly candies I designed Gelée, a soft and nice touch pouf, that converts a familiar product in something else, placed in a different context, made in new dimensions. The result is a comfortable seat which shape and colour immediately stimulates leisure, desire of touching and testing its comfort".

Gelée Lounge, Good Design Award 2018

### **GELÉE COLLECTION**

category **soft pouf, soft armchair** material **soft polyurethane** 

GELÉE

GELÉE GRAND

GELÉE LOUNGE