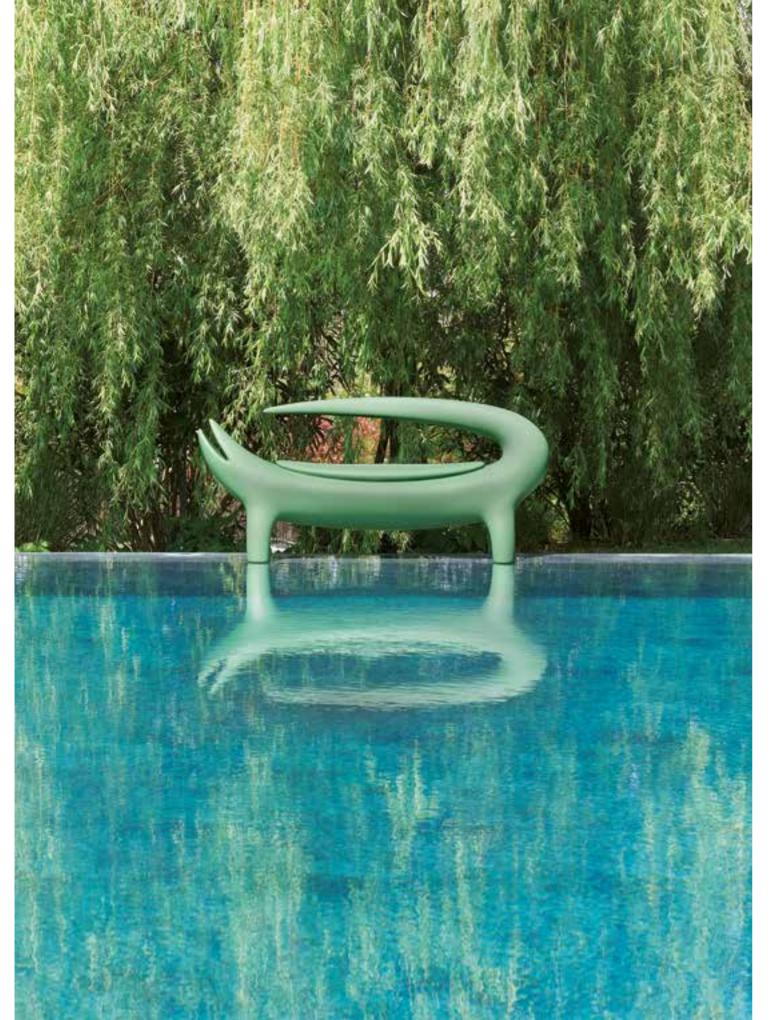

### **AMORE**

Design

GIÒ COLONNA ROMANO

category bench material polyethylene

4 0 W 0 %

"Amore bench represents the synthesis of the main characteristics of SLIDE production. Love ("amore" in Italian) for the colour, love for the original design, love for the unusual shapes. This bench is a sculpture and a positive hymn to love, which should be present in all its shapes inside every home".