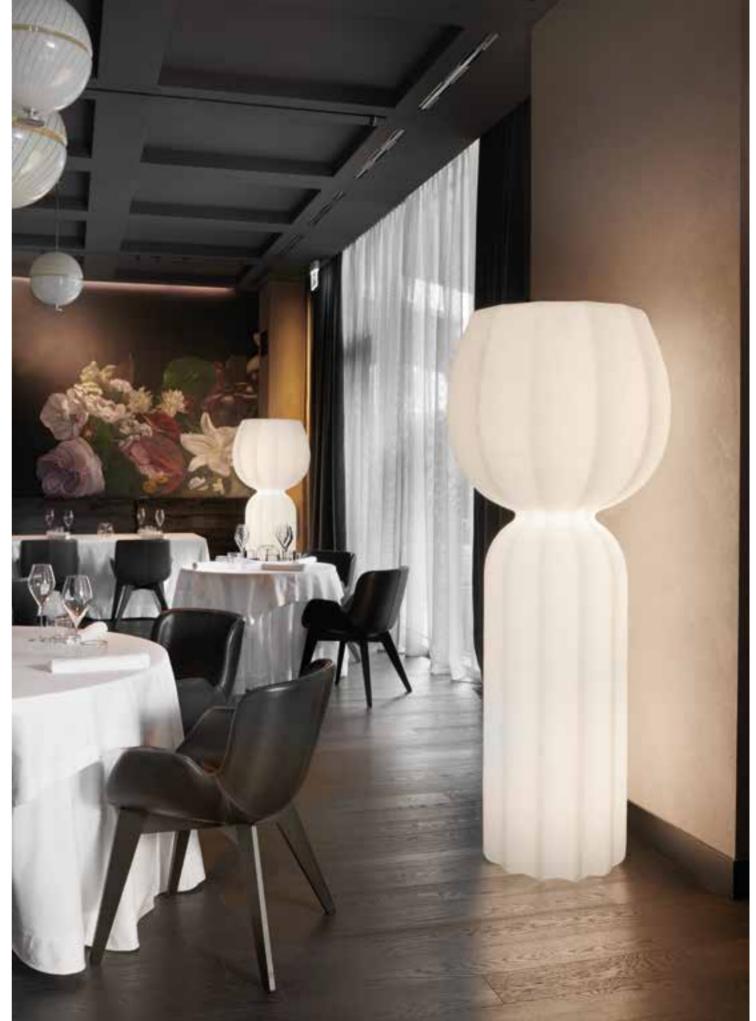

### GLOBO COLLECTION

Design SLIDE STUDIO

Collection GLOBO GLOBO HANGING GLOBO TIGE ACQUAGLOBO

The simplicity of a luminous sphere that can create amazing and elegant atmospheres in indoor and outdoor settings. Globo collection is a numerous family: it is available in different dimensions from 25cm up to 2mt diameter, and in different version as table, floor, wall/ceiling, hanging and 120 floating lamps.

### **GLOBO COLLECTION**

category hanging, wall, ceiling, floor lamp material polyethylene