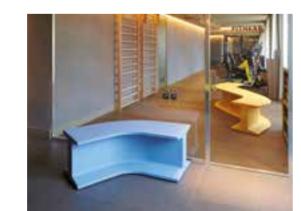

### **AMÉLIE COLLECTION**

category chair, sofa, bench, stool, high stool, table material polyethylene

AMÉLIE PANCHETTA

"The project idea derives from the careful observation of what is around us. Modify the existing in order to adapt it to new needs. The conical shape means stability and stackability par excellence. The unnecessary was removed, so Amélie was born: solid, stable, stackable".