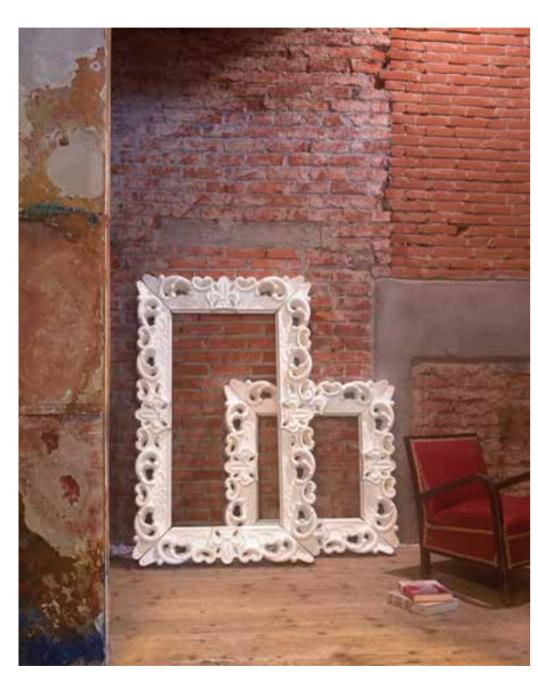

## FRAME OF LOVE

Design MORO & PIGATTI

category frame material polyethylene

Vintage and sophisticated, Frame of Love is ideal in every kind of settings, both indoor and outdoor, both for domestic rooms or contract world. Thanks to its different dimensions, it is possible to create different compositions with frames in different colours or dimensions.

## MIRROR OF LOVE

Design

MORO & PIGATTI

category mirror material polyethylene, mirror