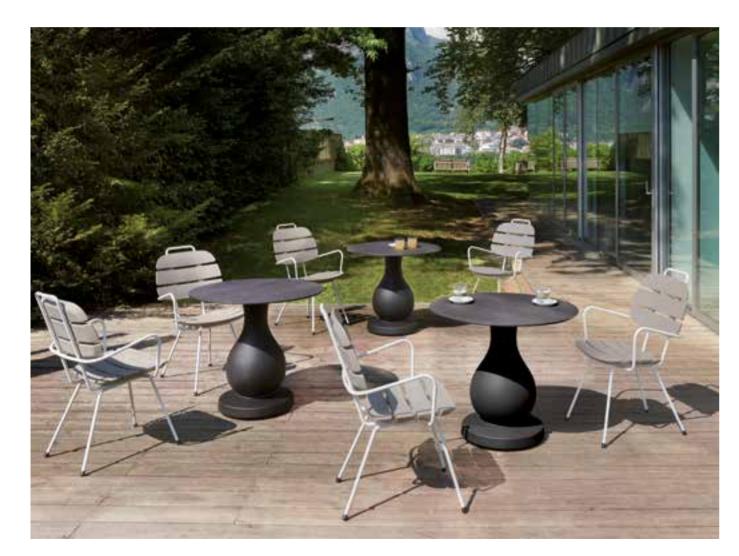

## OTTOCENTO COLLECTION

Design

PAOLA NAVONE - OTTO STUDIO

Collection

OTTOCENTO SIZE M
OTTOCENTO SIZE L
OTTOCENTO MINI SIZE M
OTTOCENTO MINI SIZE L
OTTOCENTO UP

Good Design Award 2019

"Inspired by the shapes of Neoclassicism, the purity of the material is linked to the classic nature of the shapes, which remind of the luxury of marble and the elegance of dark colours".

#### OTTOCENTO COLLECTION

category **table**, **coffee table** material **polyethylene**, HPL tabletop

Fr 80 . . . 80 . . . . 200

OTTOCENTO SIZE M

OTTOCENTO SIZE L

24 O

OTTOCENTO MINI SIZE M

OTTOCENTO MINI SIZE L

Ottocento is an indoor and outdoor table available in five polyethylene base sizes, combinable with different shapes and finishes HPL tops. Thanks to a collaboration between the designer and SLIDE production department, every table is a unique piece.