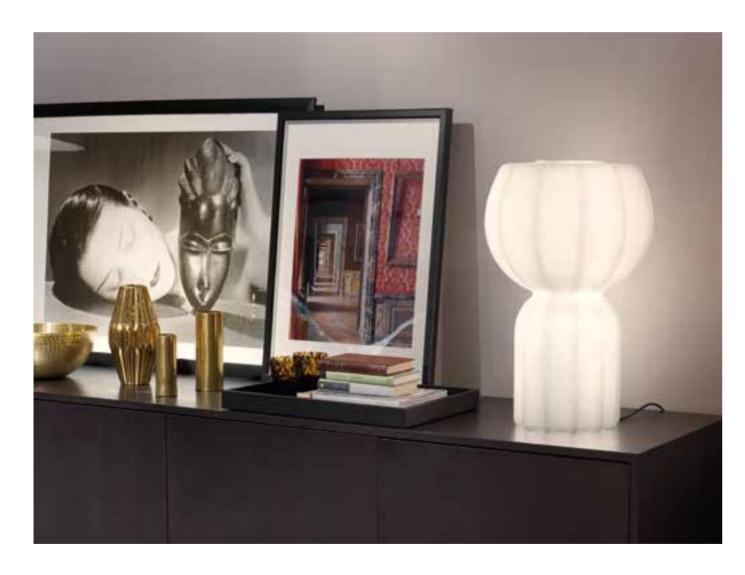

### GLOBO COLLECTION

Design SLIDE STUDIO

Collection GLOBO GLOBO HANGING GLOBO TIGE ACQUAGLOBO

The simplicity of a luminous sphere that can create amazing and elegant atmospheres in indoor and outdoor settings. Globo collection is a numerous family: it is available in different dimensions from 25cm up to 2mt diameter, and in different version as table, floor, wall/ceiling, hanging and 120 floating lamps.

### **GLOBO COLLECTION**

category hanging, wall, ceiling, floor lamp material polyethylene