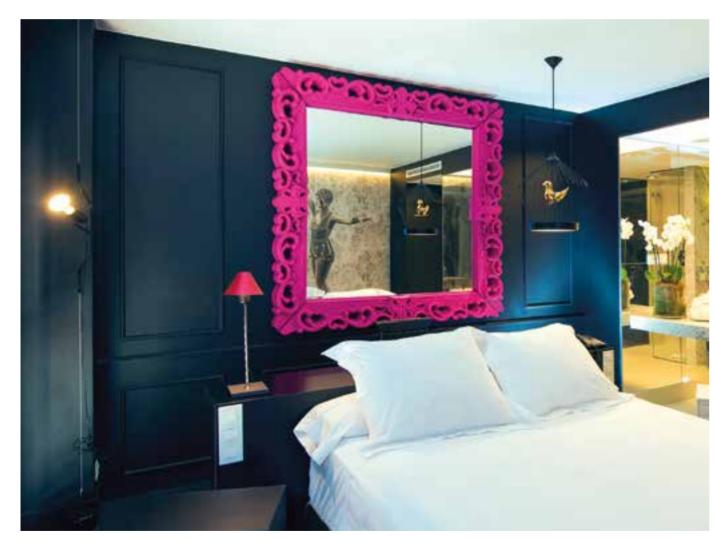

## MIRROR OF LOVE

Design

MORO & PIGATTI

category mirror material polyethylene, mirror

#### BE A MESSAGE

An object, an affordable, accessible piece for everyone, carrying a universal message: the message of love. With this creation, SLIDE introduces a revolution in its design approach, bringing high-quality design into a smaller, more approachable size and price. amore message is self standing, and can be positionated over a shelf, a desk, a frame or many other places.