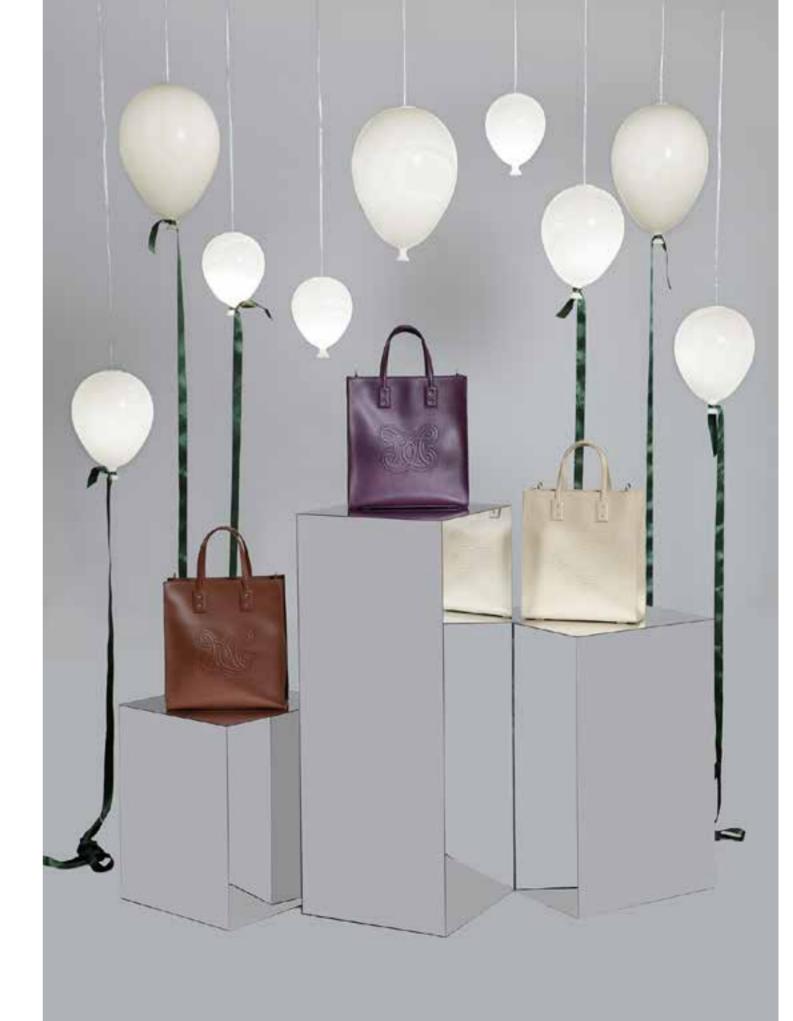

### BALLOON

Balloon is our newest luminous balloon with an iconic shape, available in three sizes, to create settings of great visual impact, especially by combining several Balloons together, for a sophisticated and refined scenic effect.

Design
FUORILUOGO DESIGN

category hanging lamp material polyethylene