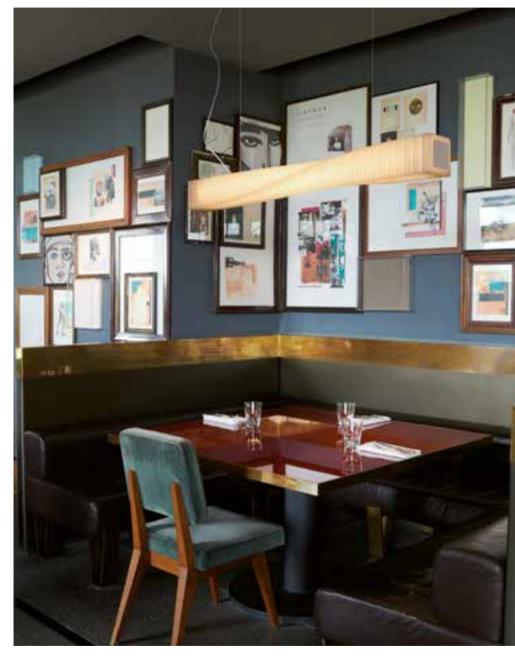

n three sizes, to create settings of great visual impact, especially by combining several Balloons together, for a sophisticated and refined scenic effect.



Design
FUORILUOGO DESIGN

category hanging lamp material polyethylene









### FLUX COLLECTION



Design GIÒ COLONNA ROMANO

category **floor**, **hanging lamp** material **methacrylate** 

FLUX HANGING

64/124/154

FLUX UP

"Silky touch, warm light and an essential design. Flux is a discreet and contemporary lamps family: their essential shape characterizes both the hanging lamp and the floor lamp. The methacrylate creates a silky-effect texture that covers the whole surface".



### SPIN

Design

### FABIO NOVEMBRE

category **hanging, wall, ceiling lamp** material **polyethylene** SPIN HANGING



୍ରା ନ୍ 13' SPIN WALL CIELING



"Sometimes a spin is needed to make a pure shape vibrate. Spin hanging/wall lamp comes from the twist of a square-based parallelepiped element. The modularity allows obtaining long and sinuous elements that can vary, in terms of composition, based on the aggregation method".



## WE LOVE LIGHTS

### PLUME

### ELIOS

Design

GIÒ COLONNA ROMANO

category hanging lamp material **fiberglass** 





"Light, essential and thin: Elios and Plume were born from the continuous research of material: the fiberglass process creates a family of hanging lamps that becomes richer thanks to the contrast between the external side of the lamp, in different colours, and the brightness of the inner side".

Giò Colonna Romano

Design GIÒ COLONNA ROMANO

category hanging lamp material **fiberglass**