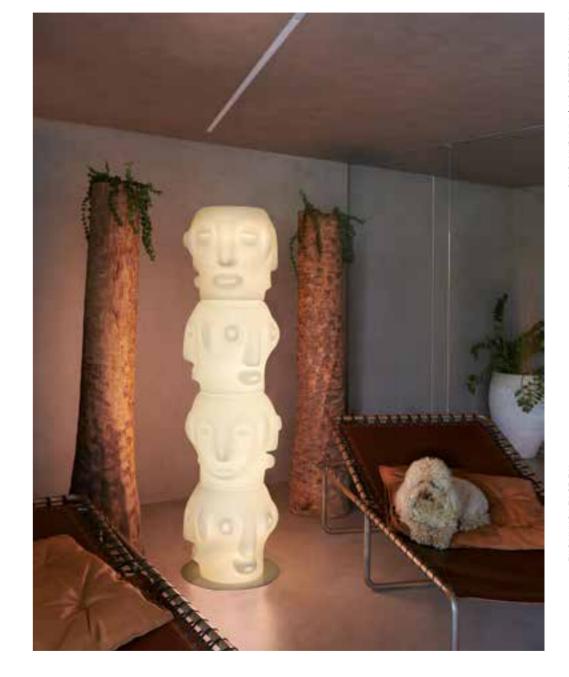

### BUNNY

Design AKI KURODA

category complement material polyethylene

From the creative flair of the great Japanese artist Aki Kuroda, and a collaboration with the Yoyo Maeght Gallery, come the sculptures Bunny and Cosmo Bunny.

Big ears and a bewildered gaze, the unmistakable silhouette of Bunny and Cosmo Bunny fills rooms with its adorable charisma. The smaller version, Bunny, and the larger version, Cosmo Bunny, are the perfect synthesis of artistic sculpture, for their unmistakable shape, and industrial production, created in polyethylene through rotational moulding.