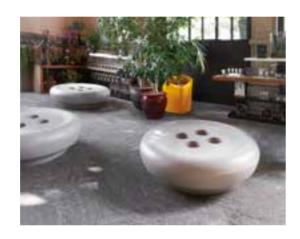

### MINERAL COLLECTION

Design SLIDE STUDIO

category table, hanging, ceiling lamp material polyethylene

MINERAL

MINERAL HANGING

80/90/130/140

MINERAL TIGE

55/75/175

30/40

MINERAL STAND

The luxurious marble finishes, with grey and red veinings, characterize the Mineral collection. The marbled texture made the light delicate and welcoming in table, floor and hanging versions. For classy indoor spaces, simple but at the same time unforgettable.