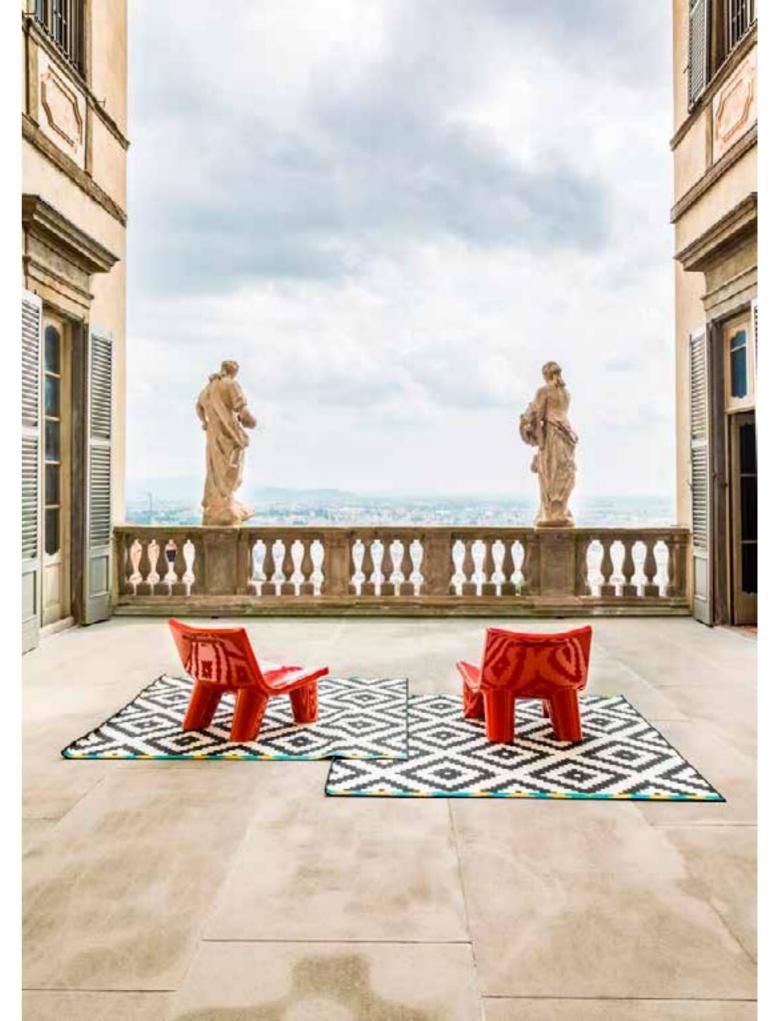

# LOW LITA COLLECTION

Design

PAOLA NAVONE - OTTO STUDIO

Collection LOW LITA LOW LITA LOVE LOW LITA LOUNGE LOW LITA TABLE

"This collection is dedicated to the pleasure of relax both outdoor and indoor, it looks informal, fun and nice. Low Lita collection tells stories of different worlds which "mix-up" with joy".

### **LOW LITA COLLECTION**

category **armchair**, **lounge seats**, **sofa**, **coffee table** material **polyethylene**, **textile cushion** 

"Low Lita can remind of a seat with an African style of an exotic country. Unexpectedly, it becomes something different but also contemporary, thanks to its material and the technique used to realize it".