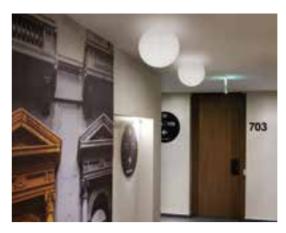

### GLOBO COLLECTION

Design SLIDE STUDIO

Collection GLOBO GLOBO HANGING GLOBO TIGE ACQUAGLOBO

The simplicity of a luminous sphere that can create amazing and elegant atmospheres in indoor and outdoor settings. Globo collection is a numerous family: it is available in different dimensions from 25cm up to 2mt diameter, and in different version as table, floor, wall/ceiling, hanging and 120 floating lamps.

### **GLOBO COLLECTION**

category hanging, wall, ceiling, floor lamp material polyethylene