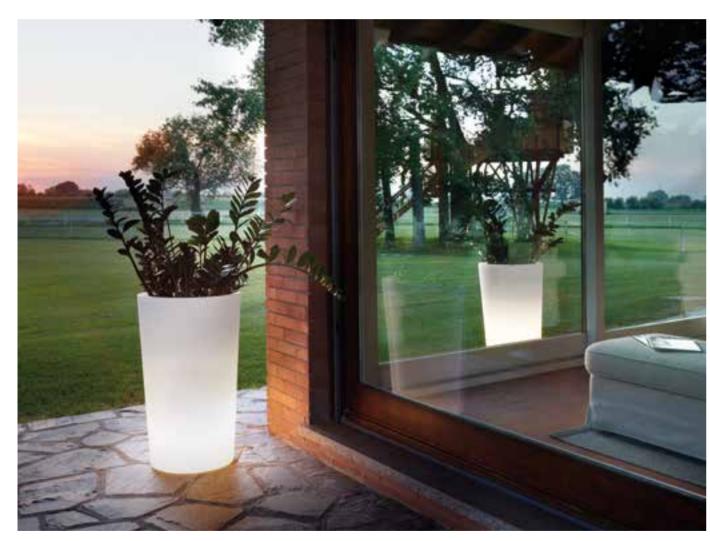

## IL VASO COLLECTION

GIÒ COLONNA ROMANO

category **pot** material polyethylene

"Versatile and minimalist, Il Vaso uses different dimensional plans to create playful furnishing. The design of II Vaso is a stylized pot, as a comic book version of the traditional garden item".