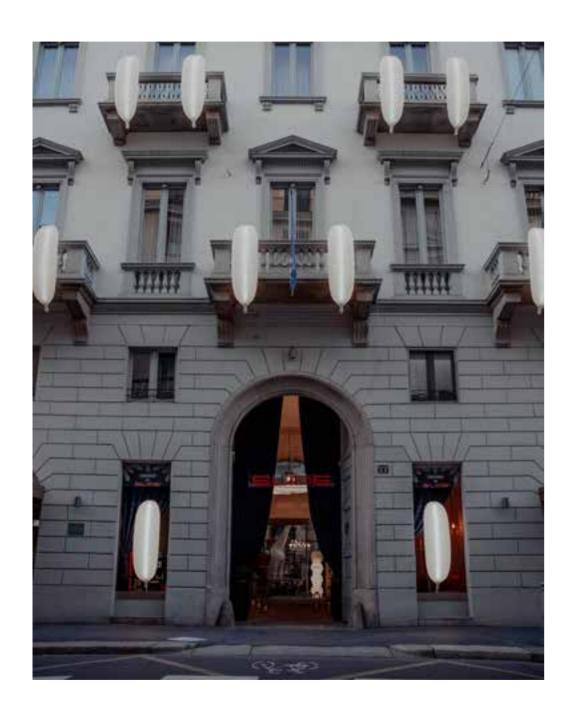

### BANANA LEAF

Design MARCANTONIO

Lush, large in dimensions, with a hinting but unmistakable design: its stylised shape clearly recalls large banana leaves, under which to rest in the shade while planning, perhaps, your next holiday. It can be used individually or in endless composition possibilities. Banana Leaf is also available as a wall 104 lamp or as a coloured, non-luminous decorative complement.