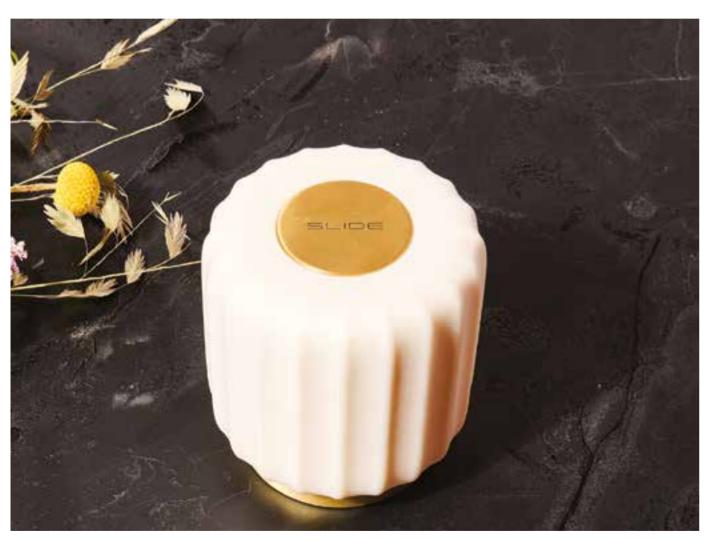

### CORDIALINA

Design

ROBERTO PAOLI

category table lamp material polyethylene, brass

Cordialina is the table lamp with rechargeable battery which recalls the Art Deco style that inspired the whole Cordiale collection, composed by bar counters and lamps.

The elegant design, embellished with brass elements, and the homogeneous light make Cordialina ideal to create a discreet and welcoming table centrepiece. Logo can be personalized on 142 request