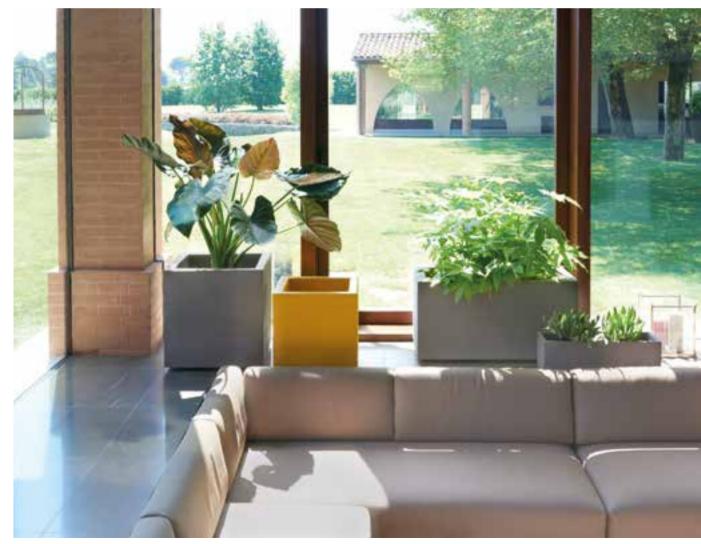

### X-POT COLLECTION

Design SLIDE STUDIO

category **pot** material polyethylene

Colourful and minimal: its double wall and round base make X-Pot ideal to every kind of settings. The different dimensions of pots let X-Pot family give a touch of colour and luminous elegance in private gardens or terraces, or to host the guests in hotels, restaurants or shops.