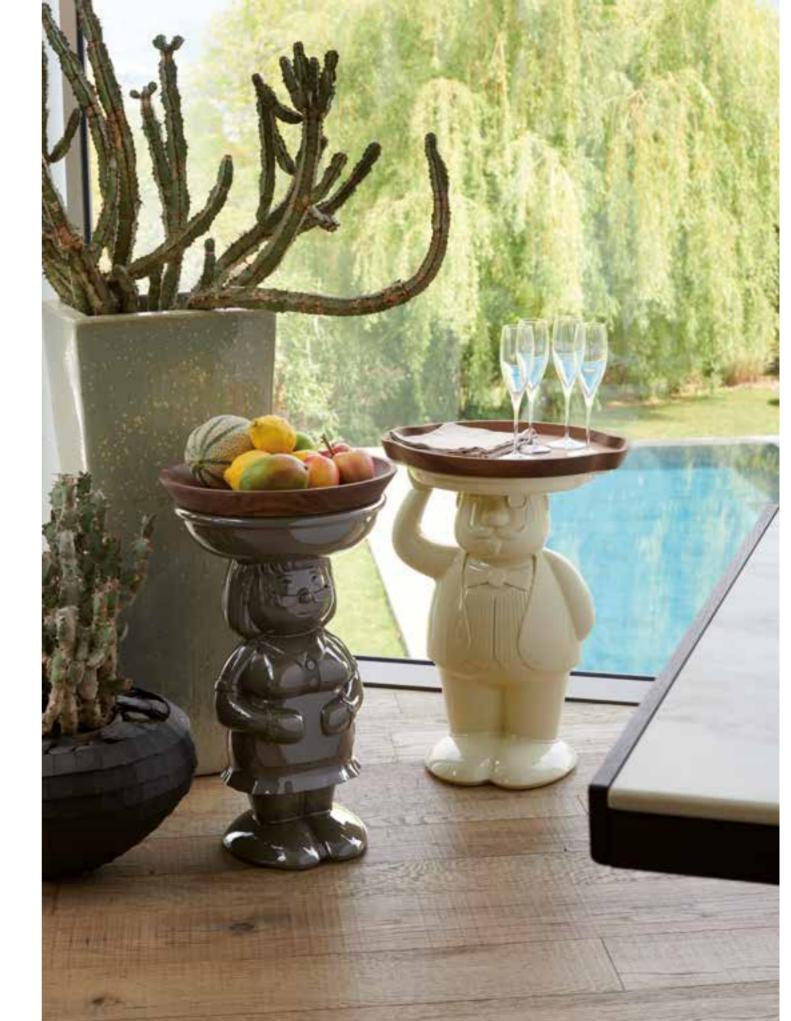

## AMBROGIO

Design

FAVARETTO&PARTNERS

category servant table material polyethylene, wood removable tray

"Ambrogio and Amanda, with a wink to green side, are nice and attractive items, but at the same time they are ecofriendly. Thanks to Ambrogio and Amanda, Design becomes democratic, ethic and ideal to improve our planet."

### AMANDA

Design

FAVARETTO&PARTNERS

category **servant table** material **polyethylene**, **wood removable tray** 