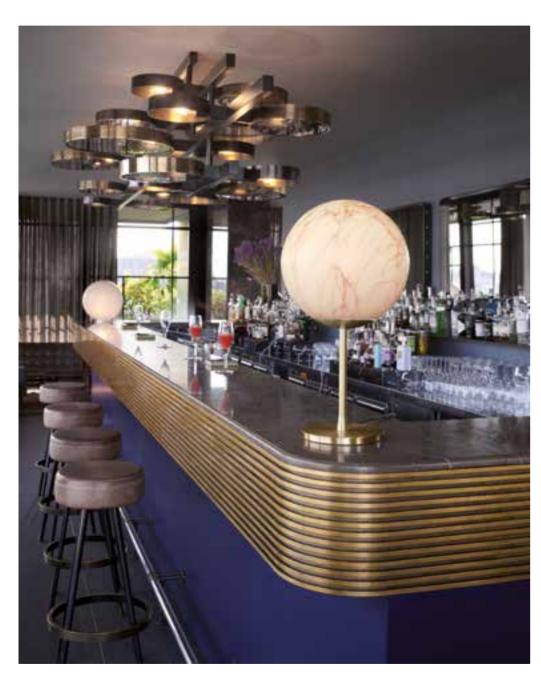

### CORDIALINA

Design

ROBERTO PAOLI

category table lamp material polyethylene, brass

Cordialina is the table lamp with rechargeable battery which recalls the Art Deco style that inspired the whole Cordiale collection, composed by bar counters and lamps.

The elegant design, embellished with brass elements, and the homogeneous light make Cordialina ideal to create a discreet and welcoming table centrepiece. Logo can be personalized on 142 request