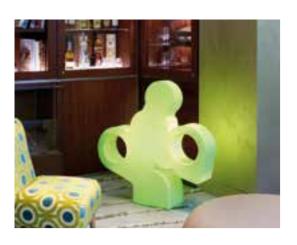

### SNAKE

Design

SLIDE STUDIO

material polyethylene, ecoleather cushion

The perfect match between aesthetic and functionality: Snake designs and organizes the spaces with elegance and essentiality. Luminous and modular, Snake creates dreamy atmosphere during special events or in contemporary contract Design SLIDE STUDIO

category modular seat material polyethylene