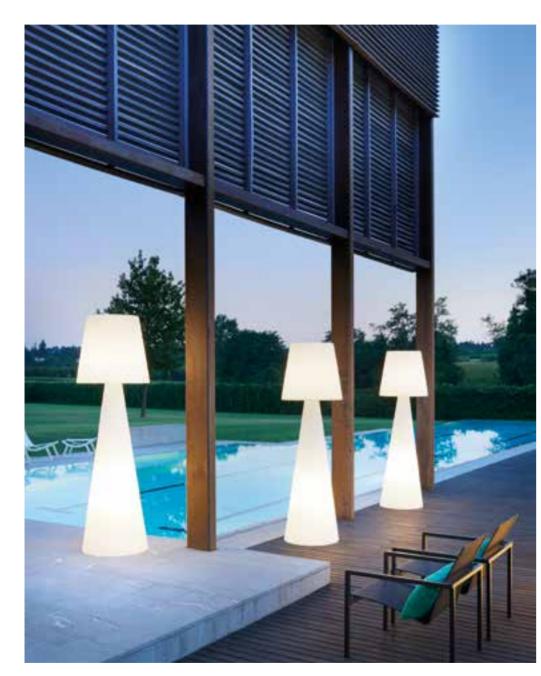

y floor lamp material polyethylene











Good Design Award 2018

Inspired by the simple shapes of flowers, vegetables and bulbs, Cucun floor lamp merges perfectly with the Nature around it. Thanks to its strong decorative presence, it is ideal to furnish both domestic and commercial areas, both for indoor 148 and outdoor spaces.



### PUPA

Design

LORENZA BOZZOLI

category table lamp material polyethylene







A sheet of ancient Japanese paper inspiration, which covers the whole surface, creates soft light effects. The particular structure, with its ribs, is a tribute to some icons of Italian design of the last century. Pupa table lamp is perfect for warm and refined atmospheres and contemporary indoor settings.



Design SLIDE STUDIO

category floor lamp material polyethylene





The linear design of Pivot collection is the result of the perfect mix between the conical shape of the base and the classic shape of the lampshade. The main characteristic of Pivot is the texture on its lampshade, which reminds of the classical arabesque motif: available in three different dimensions.



# ALI BABA STEEL

Design

SLIDE STUDIO

category floor lamp material polyethylene, galvanized metal base







Design SLIDE STUDIO

galvanized metal base

# ALI BABA WOOD

Design

SLIDE STUDIO

category floor lamp material polyethylene, wood beech base





# GLOBO WOOD



Design
SLIDE STUDIO

category floor lamp material polyethylene, wood beech base



WE LOVE LIGHTS

# CING OF LOVE / MORO & PIGAT

Design

MORO & PIGATTI

category floor lamp material polyethylene





### MADAME OF L