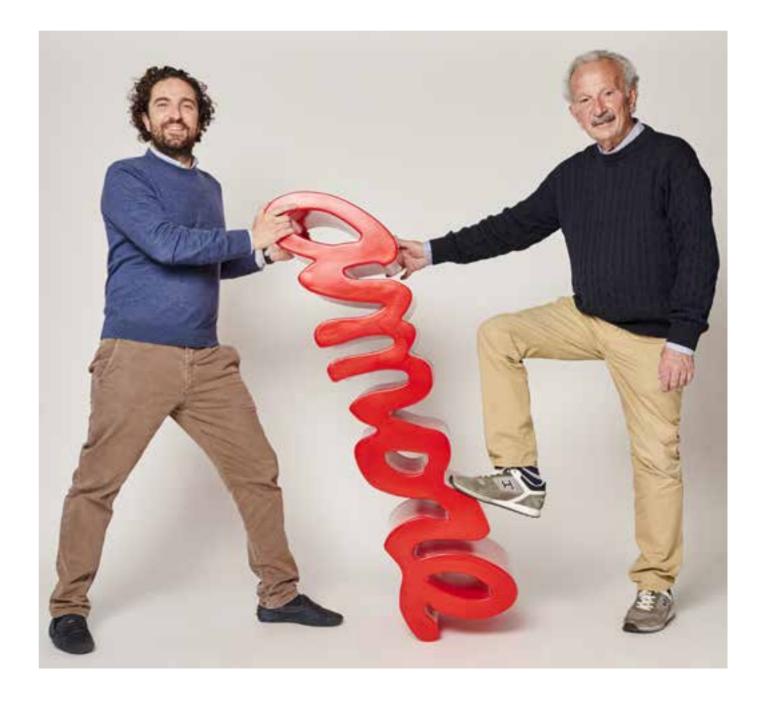

Marco Colonna Romano

After more than twenty years in business, we have updated our catalogue starting with a word that is dear to us: LOVE, which in Italian is AMORE, like our iconic bench, A thought that pervades our entire production, love for doing, and doing well, love for our territory and the people that make SLIDE a pioneer in the processing of plastics in furniture every day.

Giò Colonna Romano design AMORE bench, very soon becoming a worldwide timeless icon

Issue of the first sustainability report. Ambrogio service table by Favaretto&Partners is already a best-seller and the first product made of second-life plastic.

### **AMORE**

Design

GIÒ COLONNA ROMANO

category bench material polyethylene

4 0 W 0 %

"Amore bench represents the synthesis of the main characteristics of SLIDE production. Love ("amore" in Italian) for the colour, love for the original design, love for the unusual shapes. This bench is a sculpture and a positive hymn to love, which should be present in all its shapes inside every home".