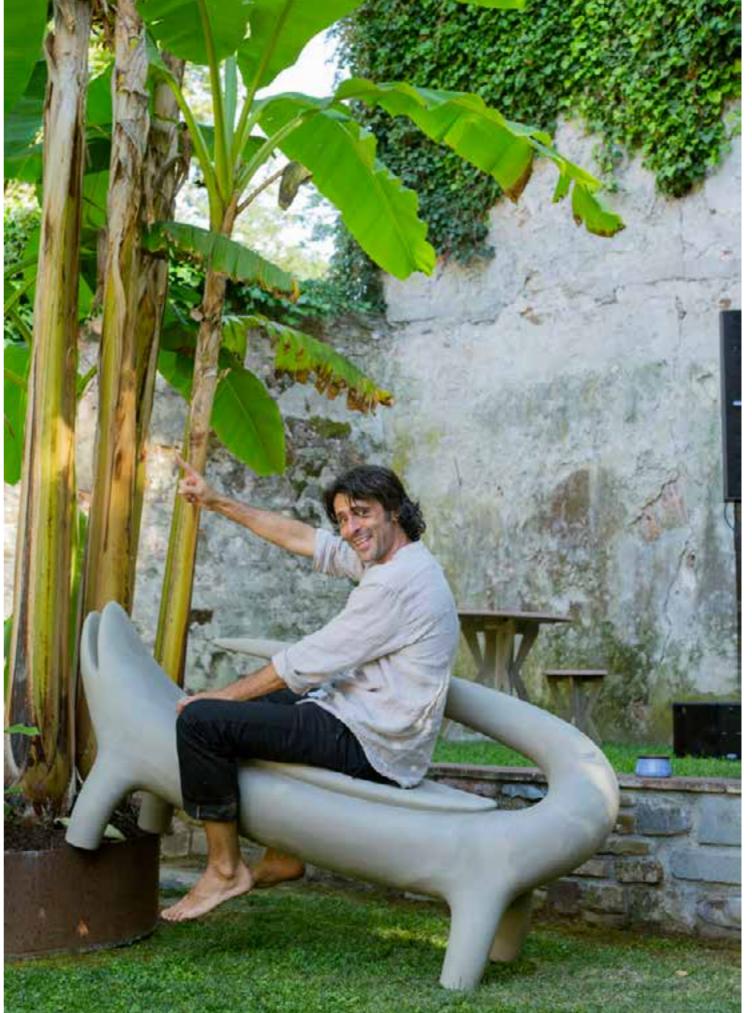

### AFRIKA COLLECTION

Design MARCANTONIO

Collection KROKO BIG KROKO THREEBÙ THREEBÙ POT THREEBÙ TOTEM

Good Design Award 2023

A distant and iconic world becomes contemporary and close to us thanks to the most serious characteristic of all: irony. Marcantonio's unmistakable style signs Afrika collection: the Kroko chairs and the Threebù items.

"Kroko is at the same time an industrial item and a sculpture, with references to Nature and contemporary art, thanks to its hinted but also unmistakable shape".

Marcantonio