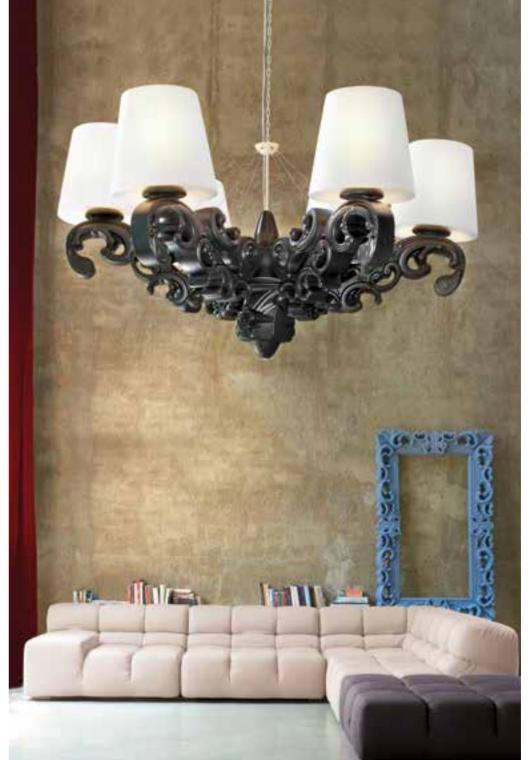

### **AMORE**

Design

GIÒ COLONNA ROMANO

category bench material polyethylene

4 0 W 0 %

"Amore bench represents the synthesis of the main characteristics of SLIDE production. Love ("amore" in Italian) for the colour, love for the original design, love for the unusual shapes. This bench is a sculpture and a positive hymn to love, which should be present in all its shapes inside every home".