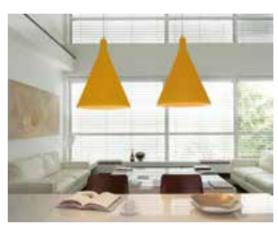

### GLOBO COLLECTION

Design SLIDE STUDIO

Collection GLOBO GLOBO HANGING GLOBO TIGE ACQUAGLOBO

The simplicity of a luminous sphere that can create amazing and elegant atmospheres in indoor and outdoor settings. Globo collection is a numerous family: it is available in different dimensions from 25cm up to 2mt diameter, and in different version as table, floor, wall/ceiling, hanging and 120 floating lamps.

### **GLOBO COLLECTION**

category hanging, wall, ceiling, floor lamp material polyethylene