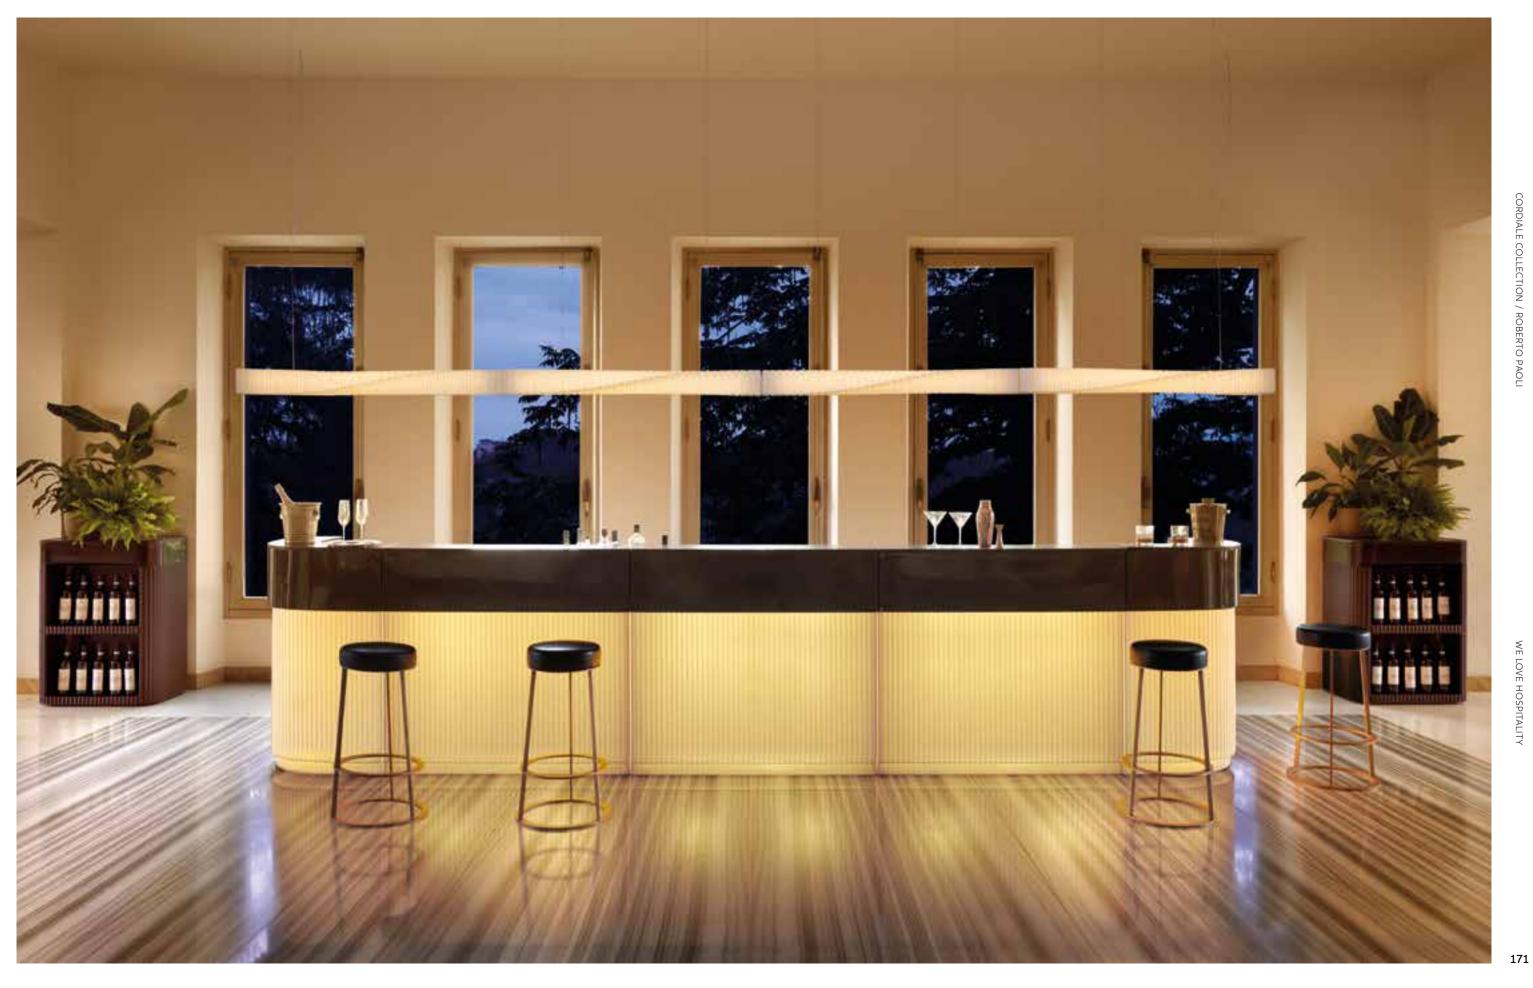

# CORDIALE LUMIÈRE

Design

ROBERTO PAOLI

category hanging lamp material polyethylene, brass covers

ROBERTO PAOLI

Design

material polyethylene,

WE LOVE LIGHTS

### CORDIALINA

Design

ROBERTO PAOLI

category table lamp material polyethylene, brass

Cordialina is the table lamp with rechargeable battery which recalls the Art Deco style that inspired the whole Cordiale collection, composed by bar counters and lamps.

The elegant design, embellished with brass elements, and the homogeneous light make Cordialina ideal to create a discreet and welcoming table centrepiece. Logo can be personalized on 142 request