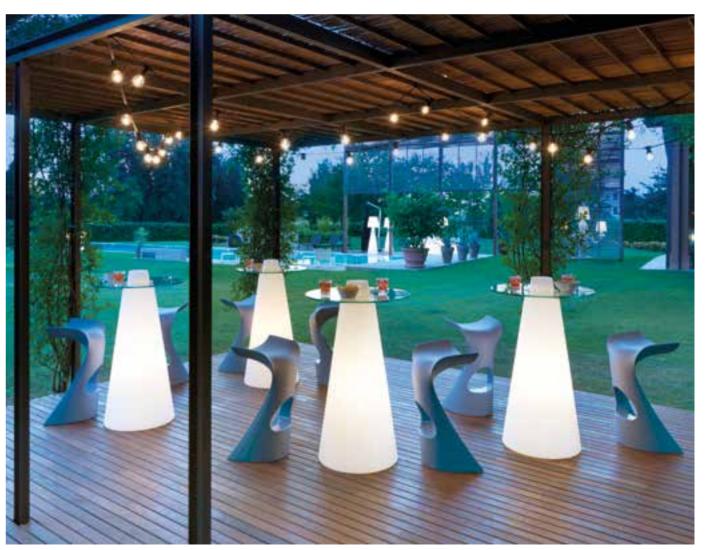

### SOFT CUBO

Design

SLIDE STUDIO

category soft modular seat material soft polyurethane

Design SLIDE STUDIO

category soft stool material soft polyurethane

look to events and contract.

Pint is an extremely elegant and linear luminous high

table. The conical shape of Pint matches perfectly with the

round tempered glass top, which gives a more sophisticated