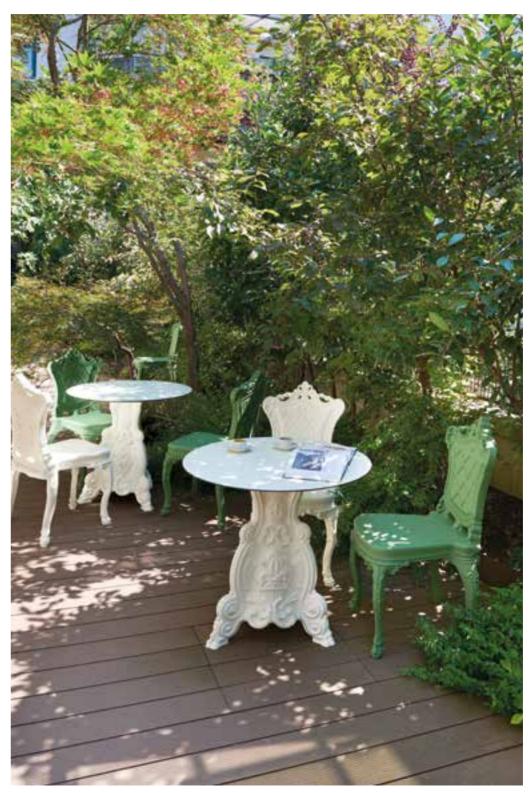

## Y-POT COLLECTION

Design SLIDE STUDIO

category **pot** material polyethylene

Luminous or lacquered, in lively colours or total white: Y-Pot is the true character to customize indoor or outdoor settings. The square shape and the different dimensions of 244 Y-Pot are suitable for contract projects as well as domestic areas.