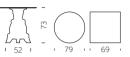

## Y-POT COLLECTION

Design SLIDE STUDIO

category **pot** material polyethylene

Luminous or lacquered, in lively colours or total white: Y-Pot is the true character to customize indoor or outdoor settings. The square shape and the different dimensions of 244 Y-Pot are suitable for contract projects as well as domestic areas.