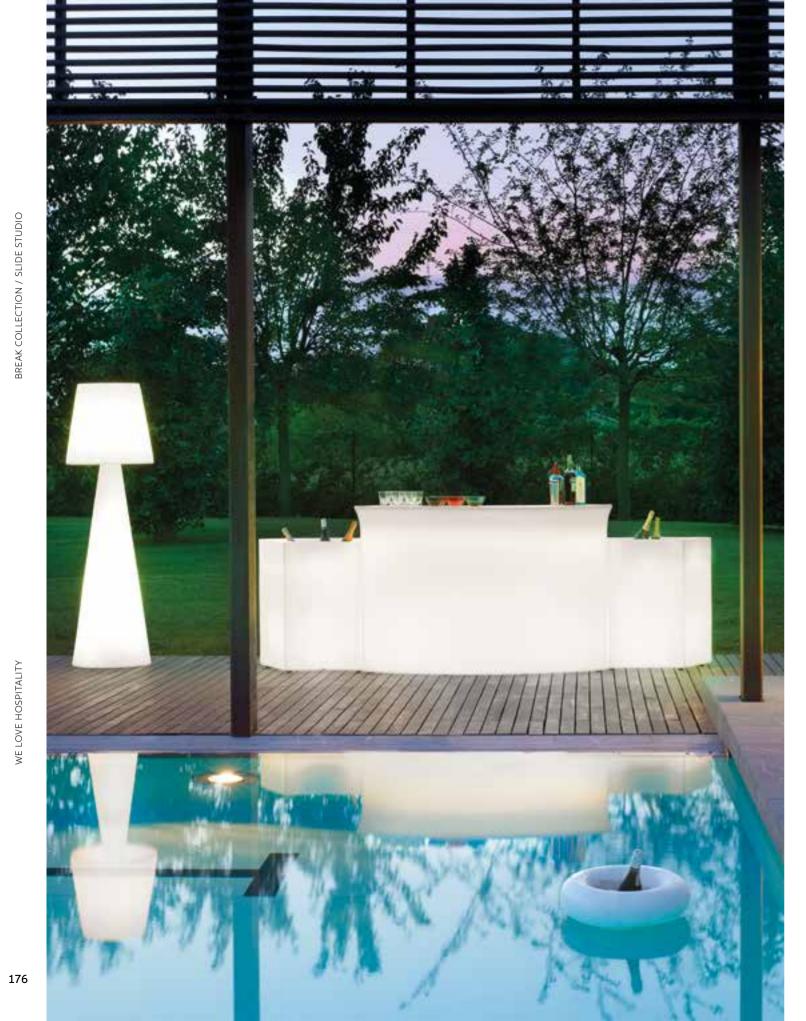

# BREAK COLLECTION

Design SLIDE STUDIO

Collection BREAK BAR BREAK LINE BREAK CORNER ICE BAR

The magic of the light and the simplicity of polyethylene: the Break collection is the perfect combination for events, restaurants and lounge bars. The luminous bar counters light up big areas and create magical and unforgettable moments 174 for all the guests.

### **BREAK COLLECTION**

category bar counter material polyethylene

BREAK BAR

BREAK LINE

FESTIVAL

INTERNAZIONALE

**DELLA LUCE** 

DI MILANO