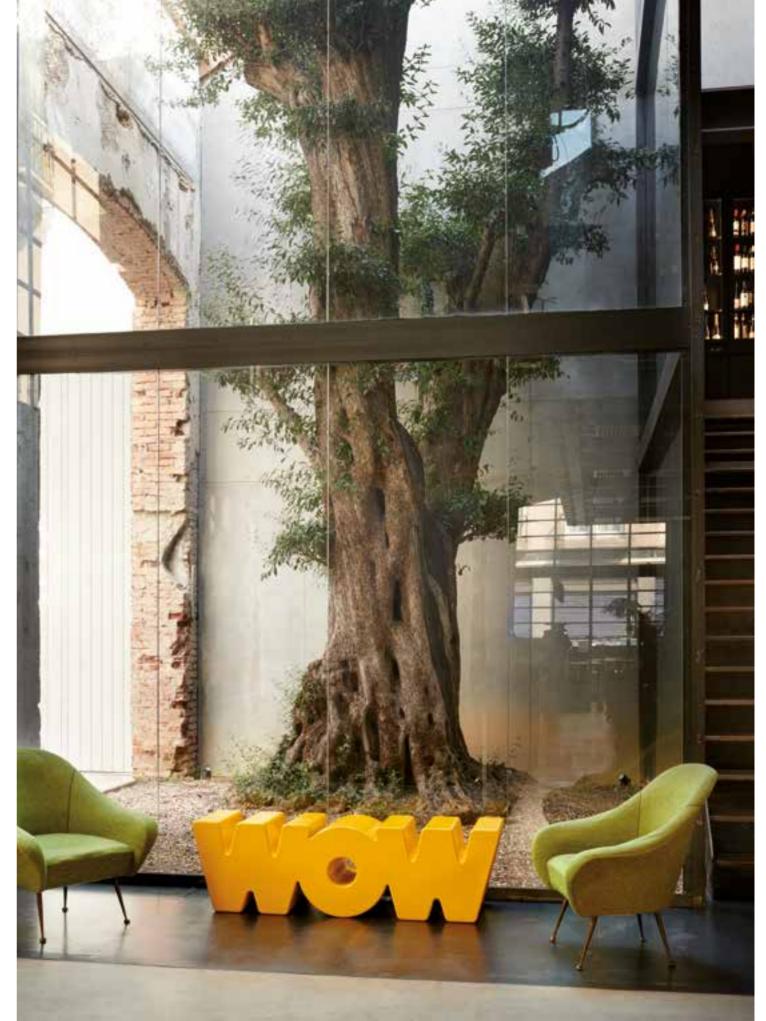

### WOW

Design KAZUKO OKAMOTO

category bench material polyethylene

The calligraphic and palindromic WOW creates amazement and happiness in every kind of settings. This pop seat pays a tribute to the comics culture in Japan, where Kazuko 224 Okamoto was born.