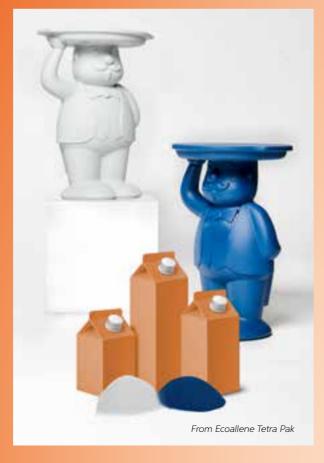

Thanks to our Research and Development department and our suppliers, we have added new, more ethical and durable raw materials. In fact, Ambrogio, Amanda and Together are made with a new plastic, Geco, with 30% EcoAllene, a material entirely recycled from Tetra Pak cartons, which would otherwise be sent to incinerators. The Afrika collection, with its more textured colours, is made from bioplastic, a new material made from natural sugarcane fibres. AMORE OCEAN is also made in a second life plastic thanks to ropes and nets collected from the Ocean. In our collections, we wanted not only to look at the aesthetics of the product but also at the beauty of our surrounding world, which we want to preserve thanks to a low environmental impact.

### TOGETHER

Design

FAVARETTO&PARTNERS

category **servant table** material **polyethylene**, **ecoAllene** 

Amanda and Ambrogio have never been so close! Favaretto&Partners creates the new servant table Together, which gets born from the union of the figures of Amanda and Ambrogio. Together is a double-face table that recalls Amanda's shapes on one side and Ambrogio's on the other, and is ideal to be placed next to a sofa or used as an emptying shelf, for a pop touch in a residential project, or at a restaurant table, as a base or side table.