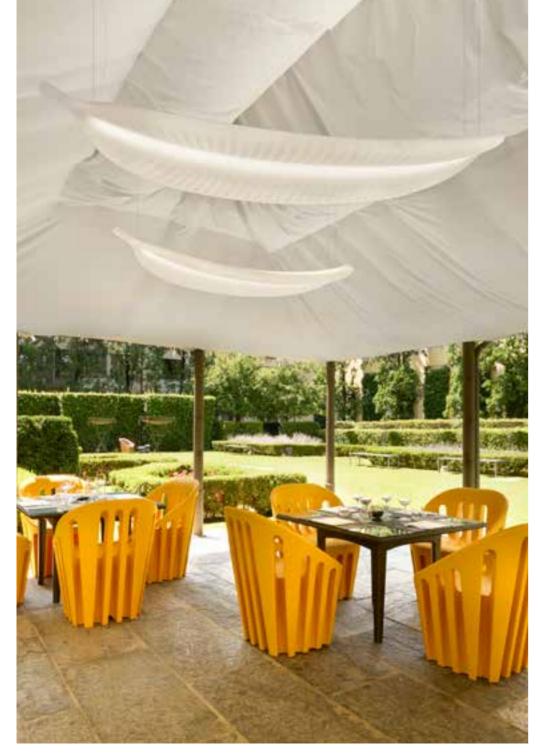

### PLUME

### ELIOS

Design

GIÒ COLONNA ROMANO

category hanging lamp material **fiberglass** 

"Light, essential and thin: Elios and Plume were born from the continuous research of material: the fiberglass process creates a family of hanging lamps that becomes richer thanks to the contrast between the external side of the lamp, in different colours, and the brightness of the inner side".

Giò Colonna Romano

Design GIÒ COLONNA ROMANO

category hanging lamp material **fiberglass** 