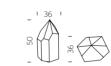

### GLOBO COLLECTION

Design SLIDE STUDIO

Collection GLOBO GLOBO HANGING GLOBO TIGE ACQUAGLOBO

The simplicity of a luminous sphere that can create amazing and elegant atmospheres in indoor and outdoor settings. Globo collection is a numerous family: it is available in different dimensions from 25cm up to 2mt diameter, and in different version as table, floor, wall/ceiling, hanging and 120 floating lamps.

### **GLOBO COLLECTION**

category hanging, wall, ceiling, floor lamp material polyethylene