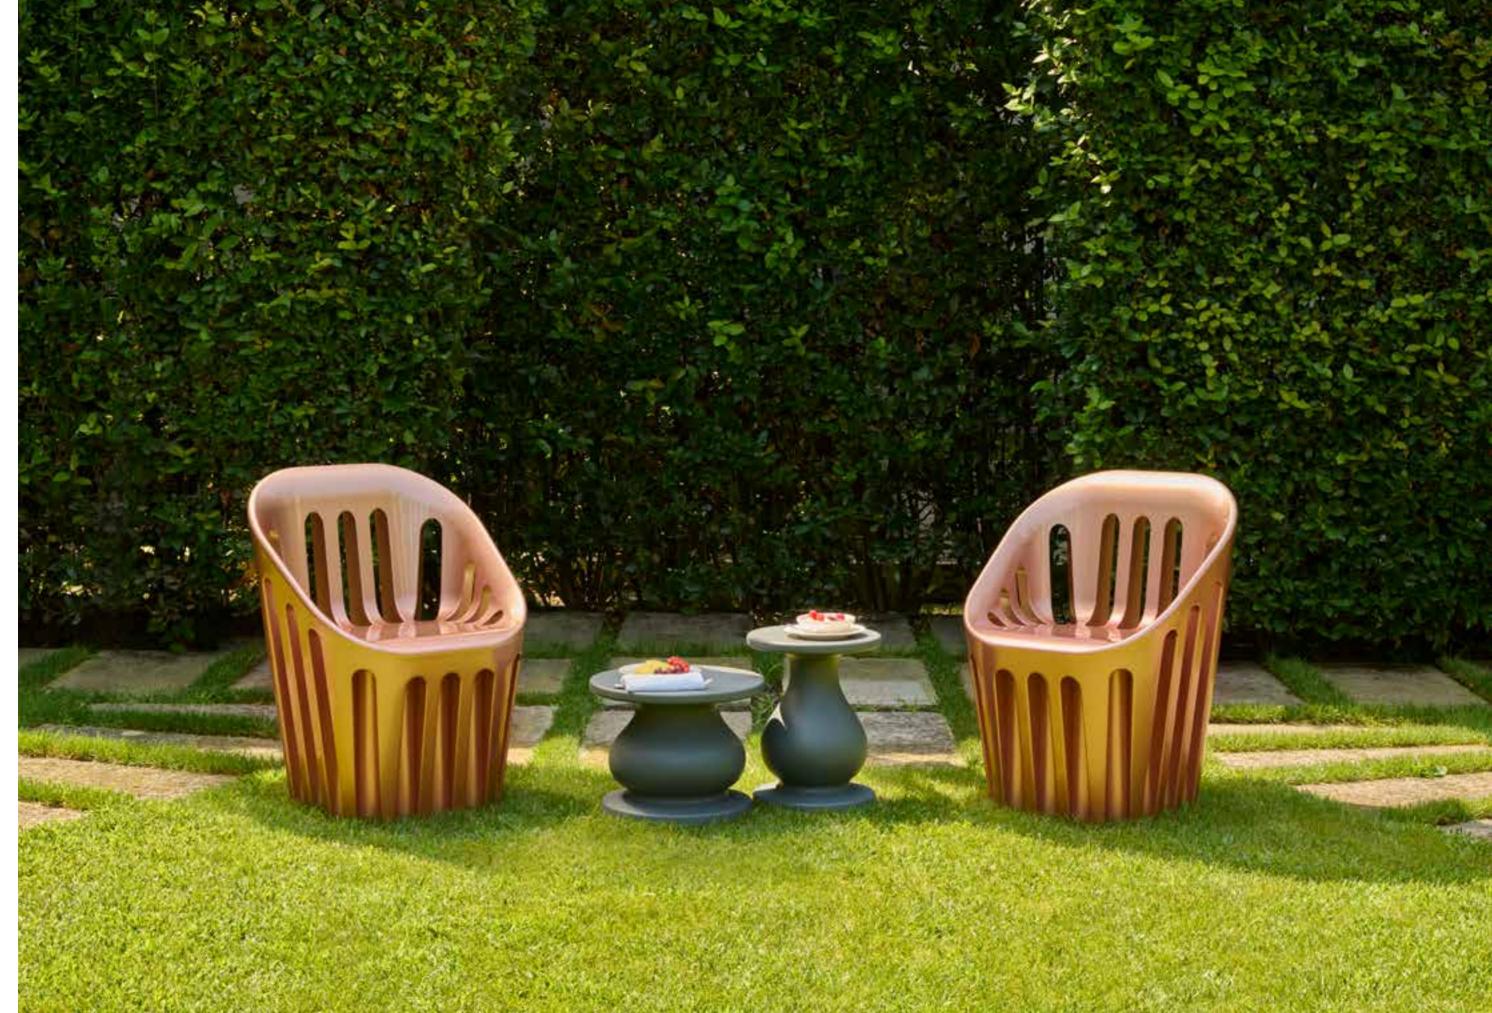

### COLISEUM

Design

ALVARO URIBE

category **armchair** material **polyethylene** 

History becomes function in the Coliseum chair. Inspired by the iconic architecture of the Rome Colosseum, this chair reverently honors its majestic arches and grandeur. Its monolithic body is punctuated by multiple arches, infusing the chair with a sense of timeless lightness. With its iconic grooves, the chair artfully plays with light and shadow, transforming any space into a mesmerizing showcase of splendor and light patterns.