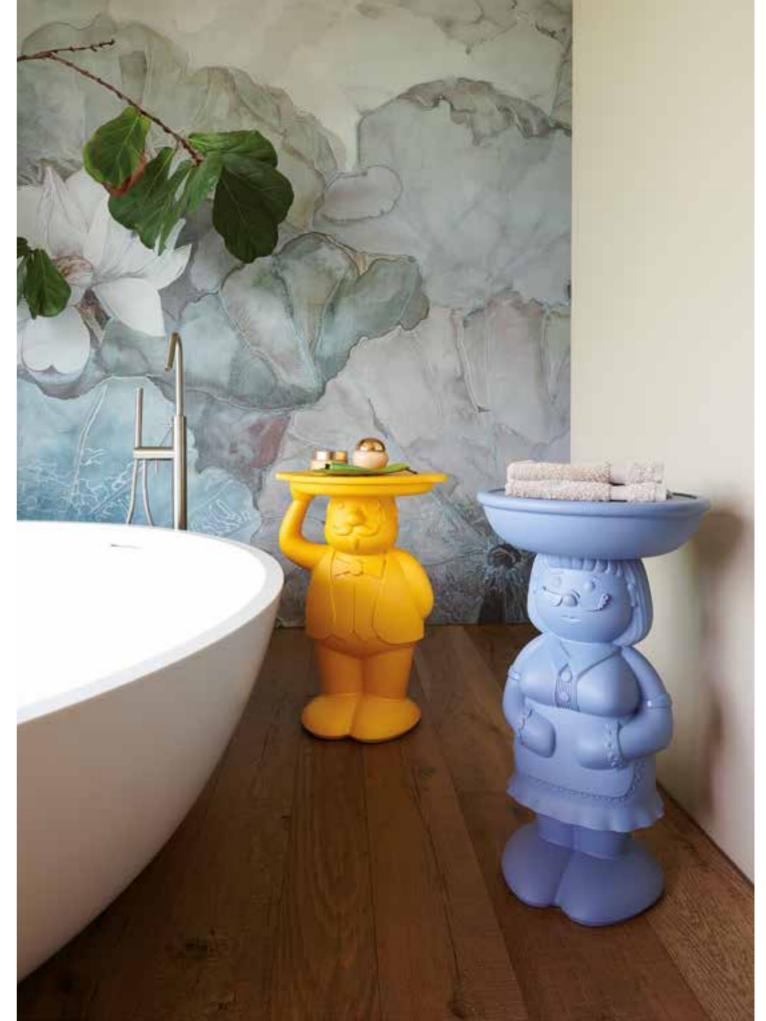

## AMBROGIO

Design

FAVARETTO&PARTNERS

category servant table material polyethylene, wood removable tray

"Ambrogio and Amanda, with a wink to green side, are nice and attractive items, but at the same time they are ecofriendly. Thanks to Ambrogio and Amanda, Design becomes democratic, ethic and ideal to improve our planet."

### AMANDA

Design

FAVARETTO&PARTNERS

category **servant table** material **polyethylene**, **wood removable tray** 