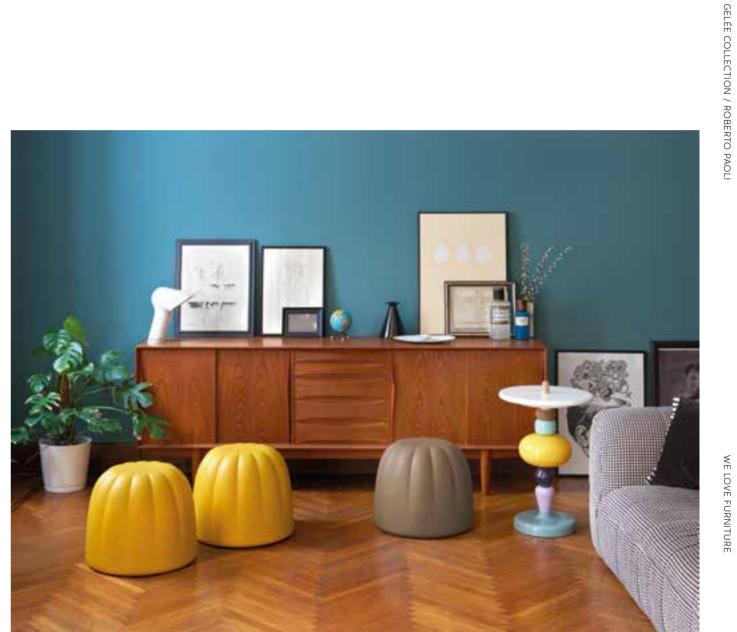

### GELÉE COLLECTION

Design

ROBERTO PAOLI

Collection GELÉE GELÉE GRAND GELÉE LOUNGE

"Being inspired by jelly candies I designed Gelée, a soft and nice touch pouf, that converts a familiar product in something else, placed in a different context, made in new dimensions. The result is a comfortable seat which shape and colour immediately stimulates leisure, desire of touching and testing its comfort".

Gelée Lounge, Good Design Award 2018

### **GELÉE COLLECTION**

category **soft pouf, soft armchair** material **soft polyurethane** 

GELÉE

GELÉE GRAND

GELÉE LOUNGE