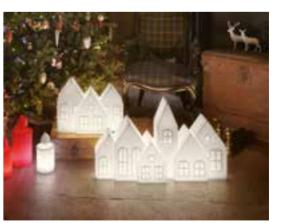

### GLOBO COLLECTION

Design SLIDE STUDIO

Collection GLOBO GLOBO HANGING GLOBO TIGE ACQUAGLOBO

The simplicity of a luminous sphere that can create amazing and elegant atmospheres in indoor and outdoor settings. Globo collection is a numerous family: it is available in different dimensions from 25cm up to 2mt diameter, and in different version as table, floor, wall/ceiling, hanging and 120 floating lamps.

### **GLOBO COLLECTION**

category hanging, wall, ceiling, floor lamp material polyethylene