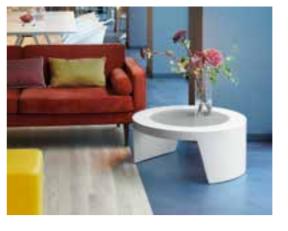

## AMBROGIO

Design

FAVARETTO&PARTNERS

category servant table material polyethylene, wood removable tray

"Ambrogio and Amanda, with a wink to green side, are nice and attractive items, but at the same time they are ecofriendly. Thanks to Ambrogio and Amanda, Design becomes democratic, ethic and ideal to improve our planet."

### AMANDA

Design

FAVARETTO&PARTNERS

category **servant table** material **polyethylene**, **wood removable tray** 

### TOGETHER

Design

FAVARETTO&PARTNERS

category **servant table** material **polyethylene**, **ecoAllene** 

Amanda and Ambrogio have never been so close! Favaretto&Partners creates the new servant table Together, which gets born from the union of the figures of Amanda and Ambrogio. Together is a double-face table that recalls Amanda's shapes on one side and Ambrogio's on the other, and is ideal to be placed next to a sofa or used as an emptying shelf, for a pop touch in a residential project, or at a restaurant table, as a base or side table.