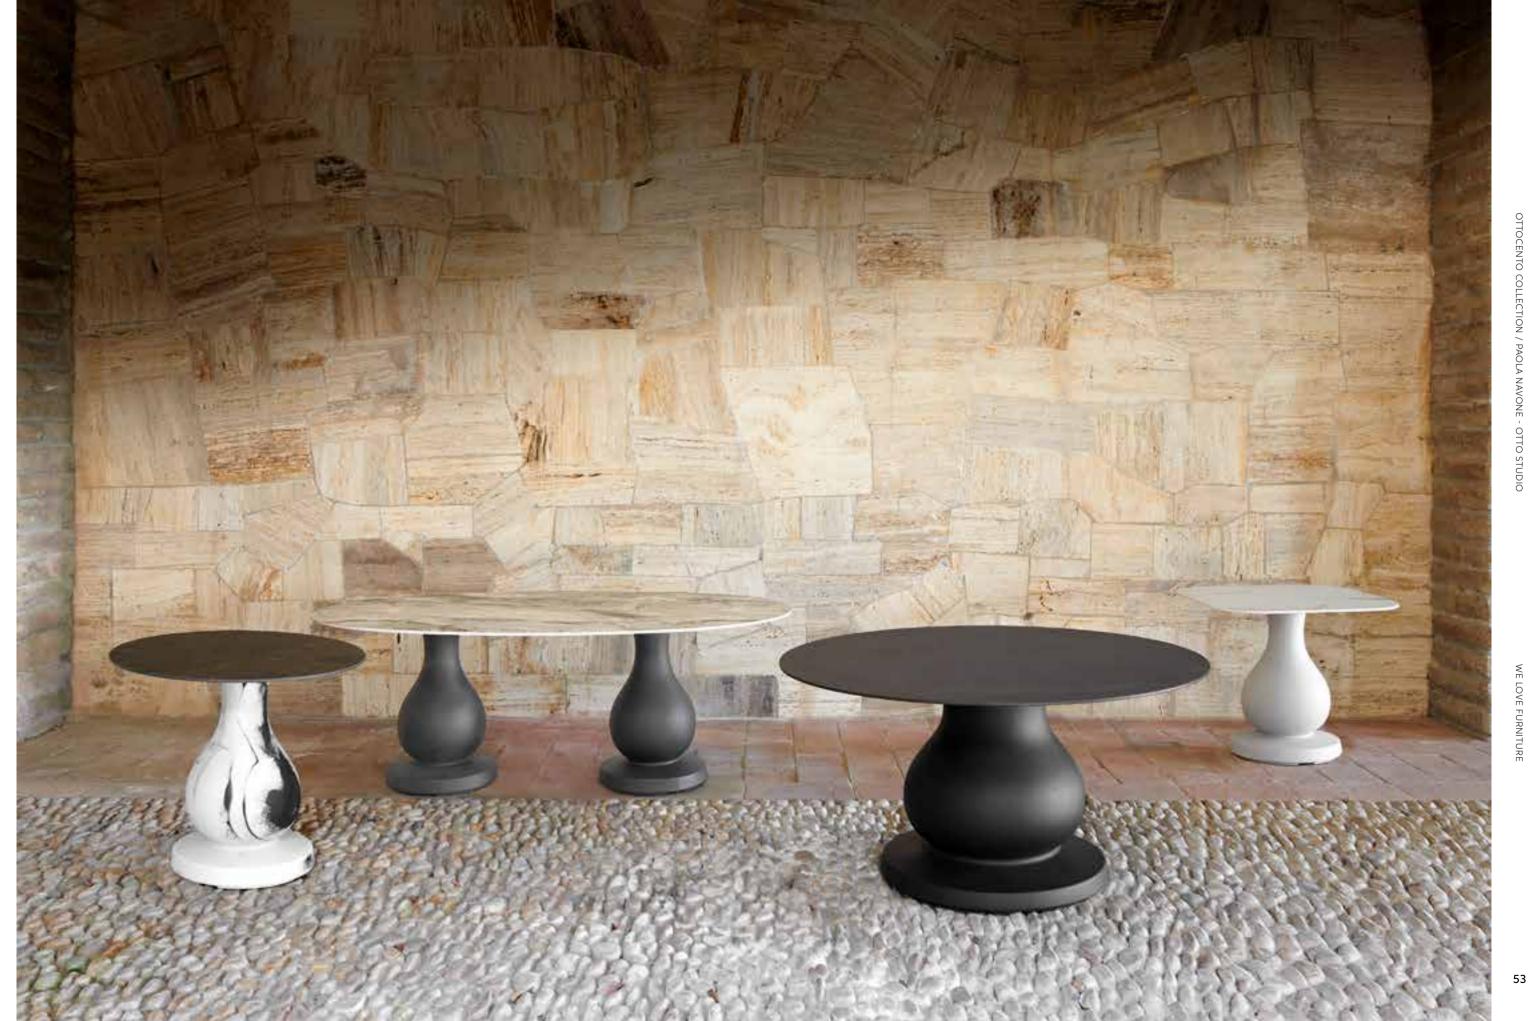

## OTTOCENTO COLLECTION

Design

PAOLA NAVONE - OTTO STUDIO

Collection

OTTOCENTO SIZE M
OTTOCENTO SIZE L
OTTOCENTO MINI SIZE M
OTTOCENTO MINI SIZE L
OTTOCENTO UP

Good Design Award 2019

"Inspired by the shapes of Neoclassicism, the purity of the material is linked to the classic nature of the shapes, which remind of the luxury of marble and the elegance of dark colours".

OTTOCENTO COLLECTION / PAOLA NAVONE - OTTO STUDIO

#### OTTOCENTO COLLECTION

category **table**, **coffee table** material **polyethylene**, HPL tabletop

Fr 80 . . . 80 . . . . 200

OTTOCENTO SIZE M

OTTOCENTO SIZE L

24 O

OTTOCENTO MINI SIZE M

OTTOCENTO MINI SIZE L

Ottocento is an indoor and outdoor table available in five polyethylene base sizes, combinable with different shapes and finishes HPL tops. Thanks to a collaboration between the designer and SLIDE production department, every table is a unique piece.