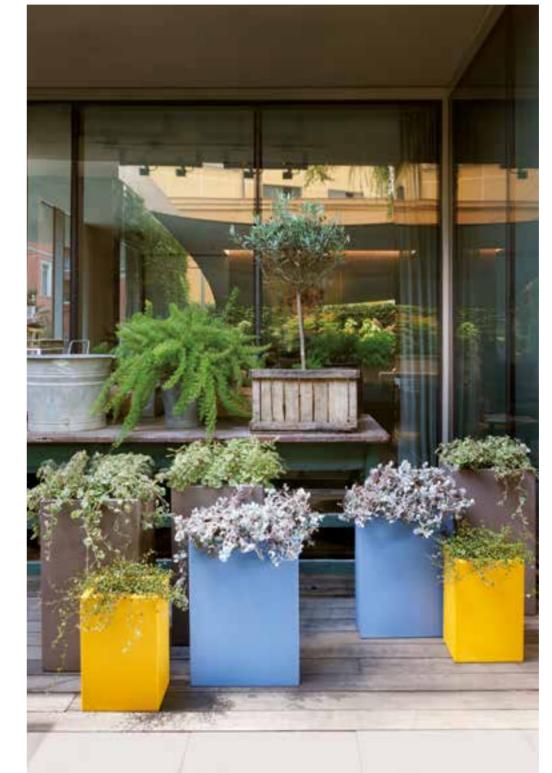

### X-POT COLLECTION

Design SLIDE STUDIO

category **pot** material polyethylene

Colourful and minimal: its double wall and round base make X-Pot ideal to every kind of settings. The different dimensions of pots let X-Pot family give a touch of colour and luminous elegance in private gardens or terraces, or to host the guests in hotels, restaurants or shops.

## Y-POT COLLECTION

Design SLIDE STUDIO

category **pot** material polyethylene

Luminous or lacquered, in lively colours or total white: Y-Pot is the true character to customize indoor or outdoor settings. The square shape and the different dimensions of 244 Y-Pot are suitable for contract projects as well as domestic areas.