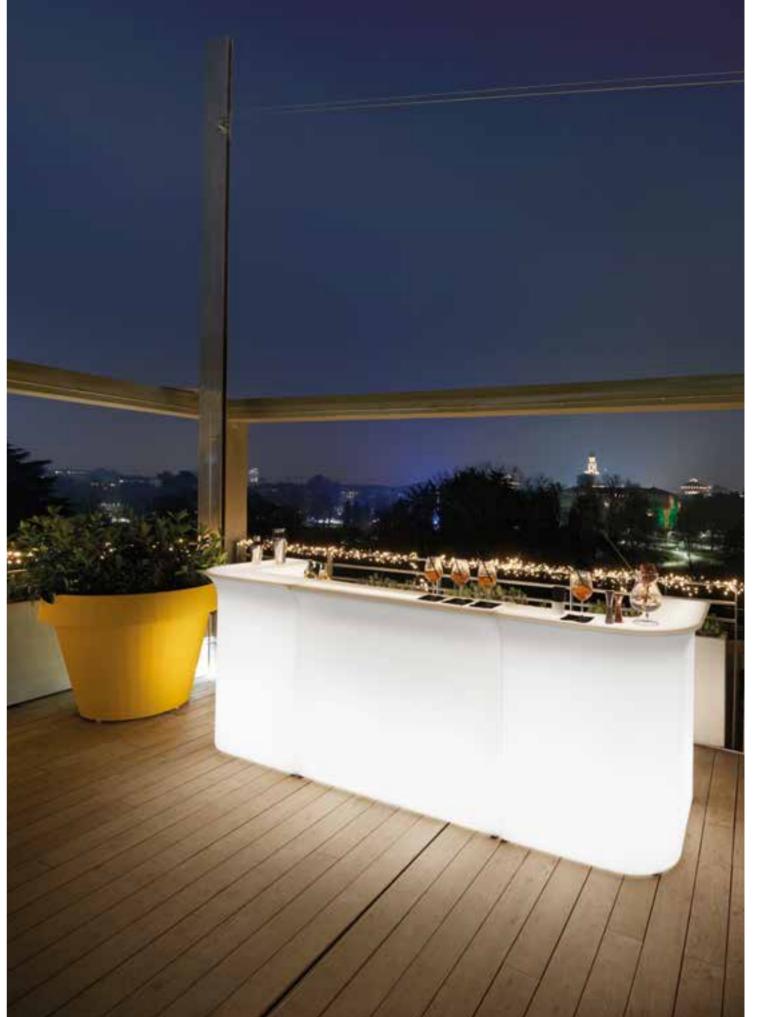

# BREAK COLLECTION

Design SLIDE STUDIO

Collection BREAK BAR BREAK LINE BREAK CORNER ICE BAR

The magic of the light and the simplicity of polyethylene: the Break collection is the perfect combination for events, restaurants and lounge bars. The luminous bar counters light up big areas and create magical and unforgettable moments 174 for all the guests.

### **BREAK COLLECTION**

category bar counter material polyethylene

BREAK BAR

BREAK LINE

FESTIVAL

INTERNAZIONALE

**DELLA LUCE** 

DI MILANO