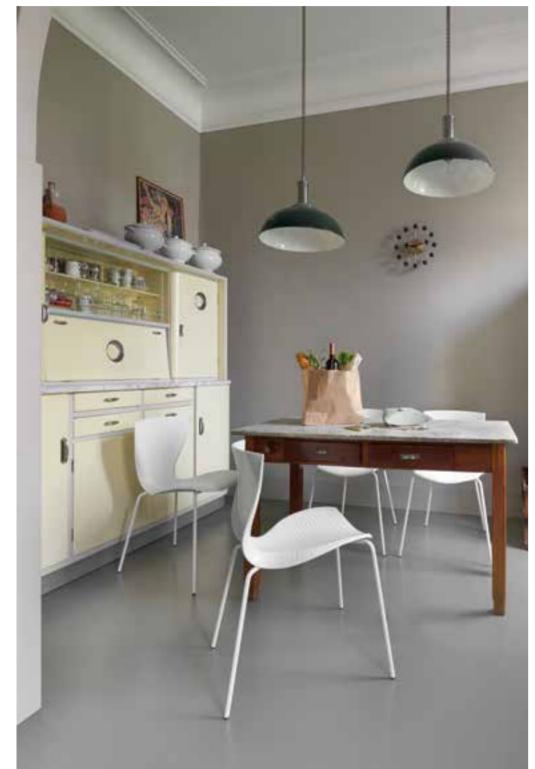

### ED + ZOE

Ed table is the perfect mix between different shape and material: its conical base is in polyethylene and its round top in in tempered glass. Its soul mate is Zoe, a sinuous and elegant chair. Both of them can give a magic touch in their luminous version.

Design

GUGLIELMO BERCHICCI

category table material polyethylene, tempered glass tabletop

category **chair** material **polyethylene** 