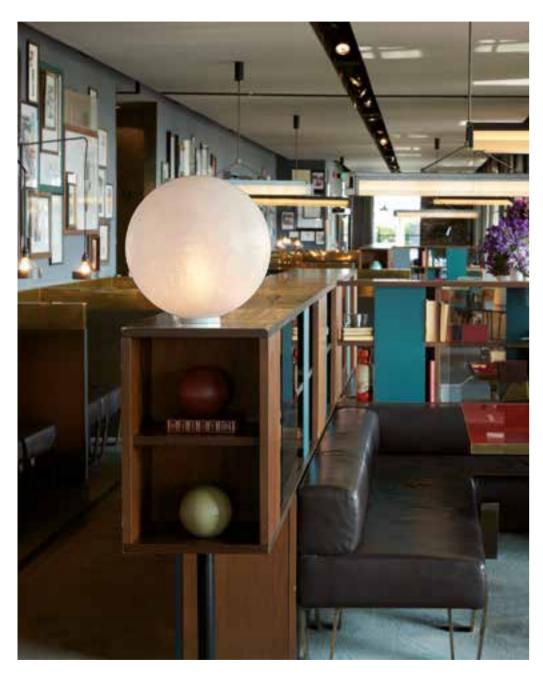

### MINERAL COLLECTION

Design SLIDE STUDIO

category table, hanging, ceiling lamp material polyethylene

MINERAL

MINERAL HANGING

80/90/130/140

MINERAL TIGE

55/75/175

30/40

MINERAL STAND

The luxurious marble finishes, with grey and red veinings, characterize the Mineral collection. The marbled texture made the light delicate and welcoming in table, floor and hanging versions. For classy indoor spaces, simple but at the same time unforgettable.