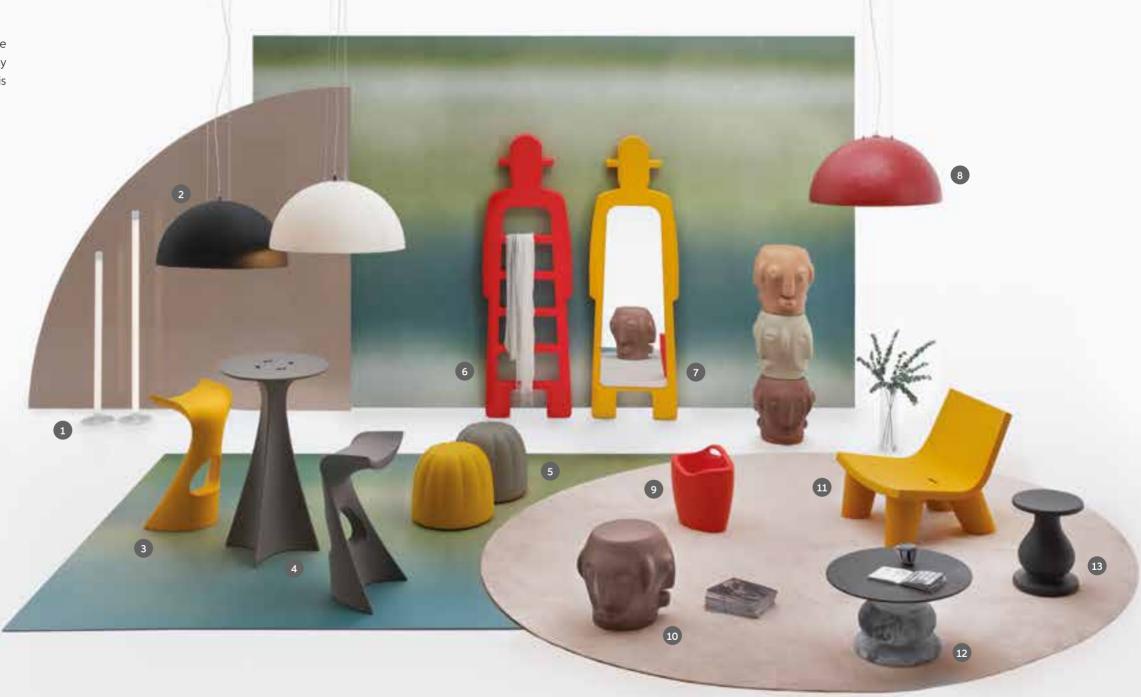

### We Love ICONS

Over the past twenty years, we have created objects with a unique design to make your spaces unforgettable. Six ways to be different, each with its own unique nature.

BE A MESSAGE
BE GLAMOUROUS
BE POP
BE COLOURFUL
BE BRIGHT
BE MERRY

#### BE A MESSAGE

An object, an affordable, accessible piece for everyone, carrying a universal message: the message of love. With this creation, SLIDE introduces a revolution in its design approach, bringing high-quality design into a smaller, more approachable size and price. amore message is self standing, and can be positionated over a shelf, a desk, a frame or many other places.

#### BE GLAMOUROUS

For contemporary spirits, but with a more distinguished look. Our lacquered products add a glamorous, refined taste to any indoor and outdoor space, thanks to their elegant surfaces and sophisticated, customisable colours.

- **1. IL VASO** pot | p. 254
- 2. HERE table lamp | p. 162
- 3. MINERAL STAND floor lamp | p. 124
- 4. MIRROR OF LOVE size L mirror | p. 240
- 5. MIRROR OF LOVE size XL mirror | p. 240
- 6. AMBROGIO servant table | p. 2267. AMANDA servant table | p. 228
- 8. LADY OF LOVE table lamp
- 9. AMORE bench | p. 220
- 10. MINERAL STAND table lamp | p. 124
- 11. DUKE OF LOVE coffee table
- 11. DUKE OF LOVE Conee tak