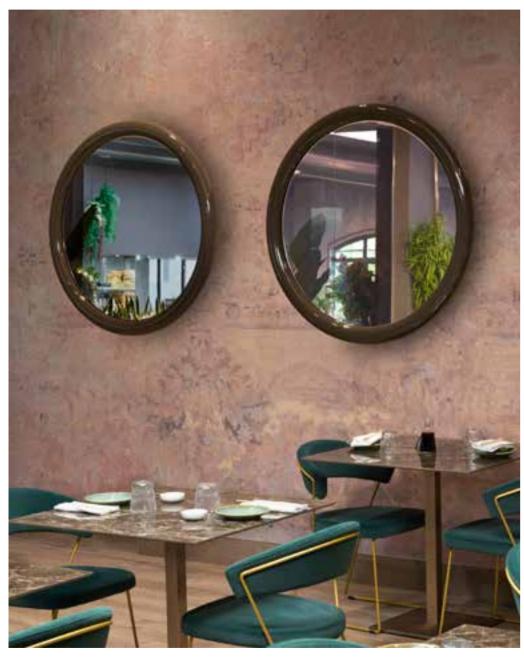

# GIOTTO MIRROR

Design ROBERTO PAOLI

Collection

GIOTTO MIRROR 80 GIOTTO MIRROR 80 LIGHT GIOTTO MIRROR 110 GIOTTO MIRROR 110 LIGHT

category mirror material polyethylene, mirror

Roberto Paoli's perfect circle becomes an essential and elegant mirror: Giotto Mirror customises contract and residential furnishings thanks to the countless combinations of dimensions and colours. Available in two sizes, Giotto Mirror can give a touch of light in the luminous version, a pop soul in the standard colours or a more glamorous style in the lacquered version.

## MIRROR OF LOVE

Design

MORO & PIGATTI

category mirror material polyethylene, mirror