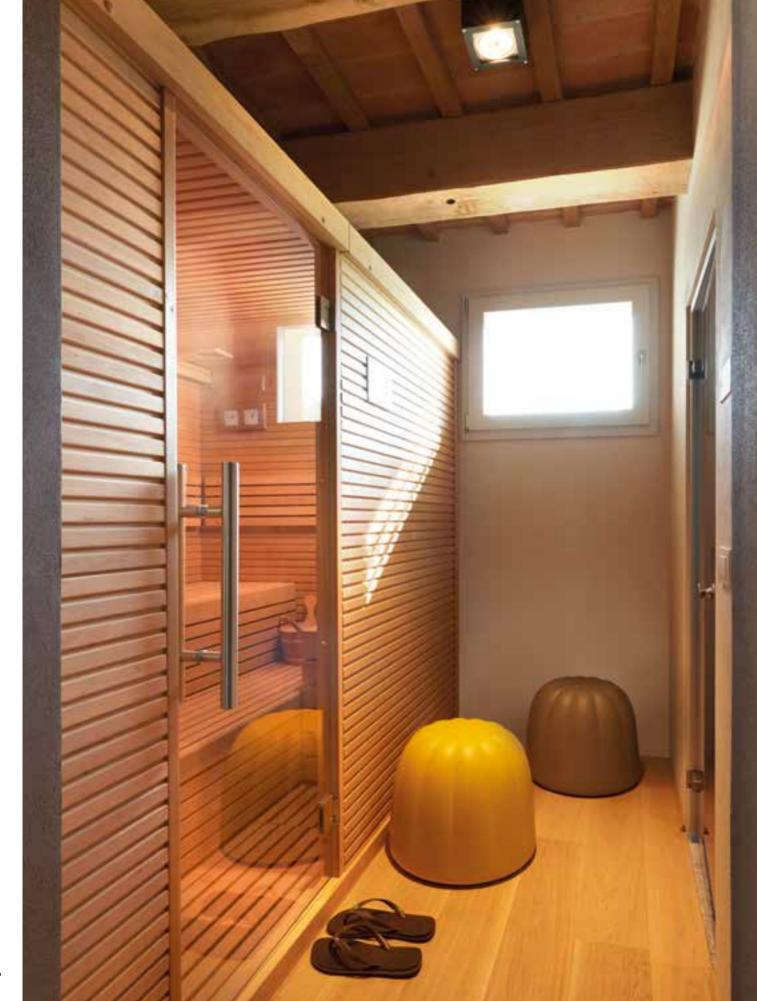

al polyethylene, textile, ecoleather cushion





As a classic nineteenth-century lounge sofa, Happylife has all the features of comfort and stability. Depending on the needs, it can be a useful flat surface or a comfortable sofa, thanks to the addition of padded cushions available in eco-92 leather or fabric, both waterproof for outdoor use.



### GELÉE COLLECTION

Design

ROBERTO PAOLI

Collection GELÉE GELÉE GRAND GELÉE LOUNGE



"Being inspired by jelly candies I designed Gelée, a soft and nice touch pouf, that converts a familiar product in something else, placed in a different context, made in new dimensions. The result is a comfortable seat which shape and colour immediately stimulates leisure, desire of touching and testing its comfort".



Gelée Lounge, Good Design Award 2018





### **GELÉE COLLECTION**

category **soft pouf, soft armchair** material **soft polyurethane** 







GELÉE

GELÉE GRAND

GELÉE LOUNGE



### ED + ZOE

Ed table is the perfect mix between different shape and material: its conical base is in polyethylene and its round top in in tempered glass. Its soul mate is Zoe, a sinuous and elegant chair. Both of them can give a magic touch in their luminous version.

Design

GUGLIELMO BERCHICCI

category table material polyethylene, tempered glass tabletop



category **chair** material **polyethylene** 







### **FURNITURE** YOU MAY ALSO LIKE



### **GEAR**

design ANASTASIA IVANYUK category stool, coffee table material polyethylene





### CUBO POUF

design SLIDE STUDIO category stool, coffee table material polyethylene







### DOUBLE U