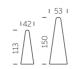

### PUPA

Design

LORENZA BOZZOLI

category table lamp material polyethylene

A sheet of ancient Japanese paper inspiration, which covers the whole surface, creates soft light effects. The particular structure, with its ribs, is a tribute to some icons of Italian design of the last century. Pupa table lamp is perfect for warm and refined atmospheres and contemporary indoor settings.