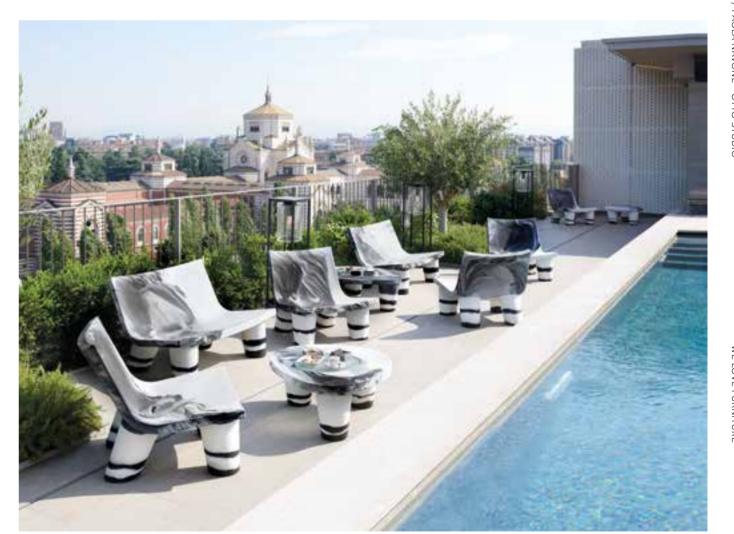

# LOW LITA COLLECTION

Design

PAOLA NAVONE - OTTO STUDIO

Collection LOW LITA LOW LITA LOVE LOW LITA LOUNGE LOW LITA TABLE

"This collection is dedicated to the pleasure of relax both outdoor and indoor, it looks informal, fun and nice. Low Lita collection tells stories of different worlds which "mix-up" with joy".

### **LOW LITA COLLECTION**

category **armchair**, **lounge seats**, **sofa**, **coffee table** material **polyethylene**, **textile cushion** 

"Low Lita can remind of a seat with an African style of an exotic country. Unexpectedly, it becomes something different but also contemporary, thanks to its material and the technique used to realize it".

### ANNIVERSARY EDITION

born from the perfect match between Paola Navone's incredible creativity and the deep knowledge of Slide in the processing of plastic materials.

We celebrate the iconic Low Lita with a new nuance, Low Lita Anniversary collection is not a special edition, but it is unique: its black and white nuances are the result of the craftsmanship of rotational moulding; these nuances are not replicable so to personalize each product.