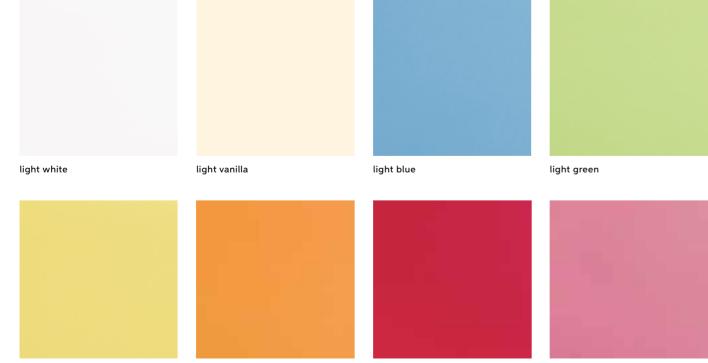

# LIGHTING POLYETHYLENE

Warm colours and inviting atmospheres: our bright colours let the light from the bulb inside shine evenly. Light White and Light Vanilla are perfect for indoors and outdoors, while the other colours are exclusively for indoor environments.

272 light yellow

light orange

light red

light pink

273