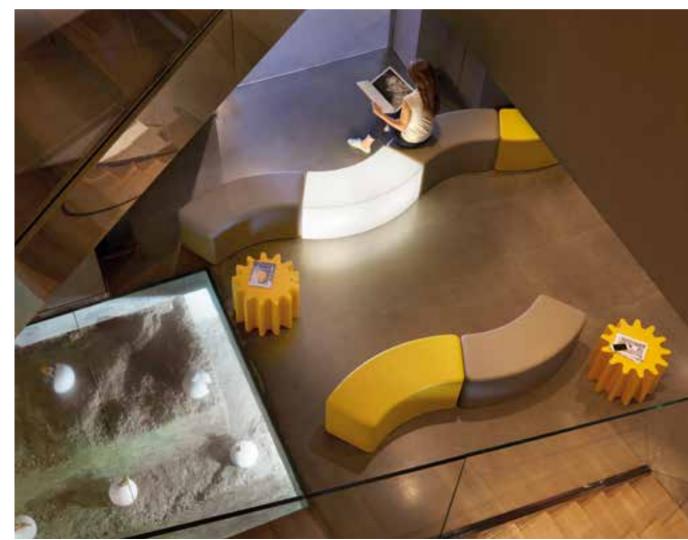

- 1. GEAR stool, coffee table | p. 100
- **2. DOUBLE U** stool | p. 100
- 3. ICO hanging lamp | p. 165
- 4. SUNDAY hanging lamp | p. 165
- 5. JUXT hanging lamp | p. 165
- 6. TOY coffee table | p. 100
- 7. MYBOOK bookcase | p. 255
- 8. WOW bench | p. 220
- 28 9. FLUO floor lamp | p. 164

### GEAR POT

Gear Pot is inspired by the typical shape of a mechanical gear. It is modular: many Gear Pot can be put on top of or beside each other, interlocking like a real gear, to create playful and

colourful compositions, turning any space into a unique setting.

#### Design ANASTASIA IVANYUK

category **pot** material **polyethylene** 