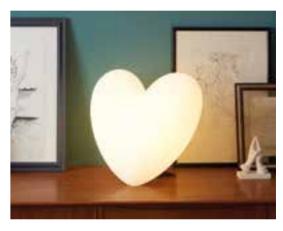

### **AMORE**

Design

GIÒ COLONNA ROMANO

category bench material polyethylene

4 0 W 0 %

"Amore bench represents the synthesis of the main characteristics of SLIDE production. Love ("amore" in Italian) for the colour, love for the original design, love for the unusual shapes. This bench is a sculpture and a positive hymn to love, which should be present in all its shapes inside every home".