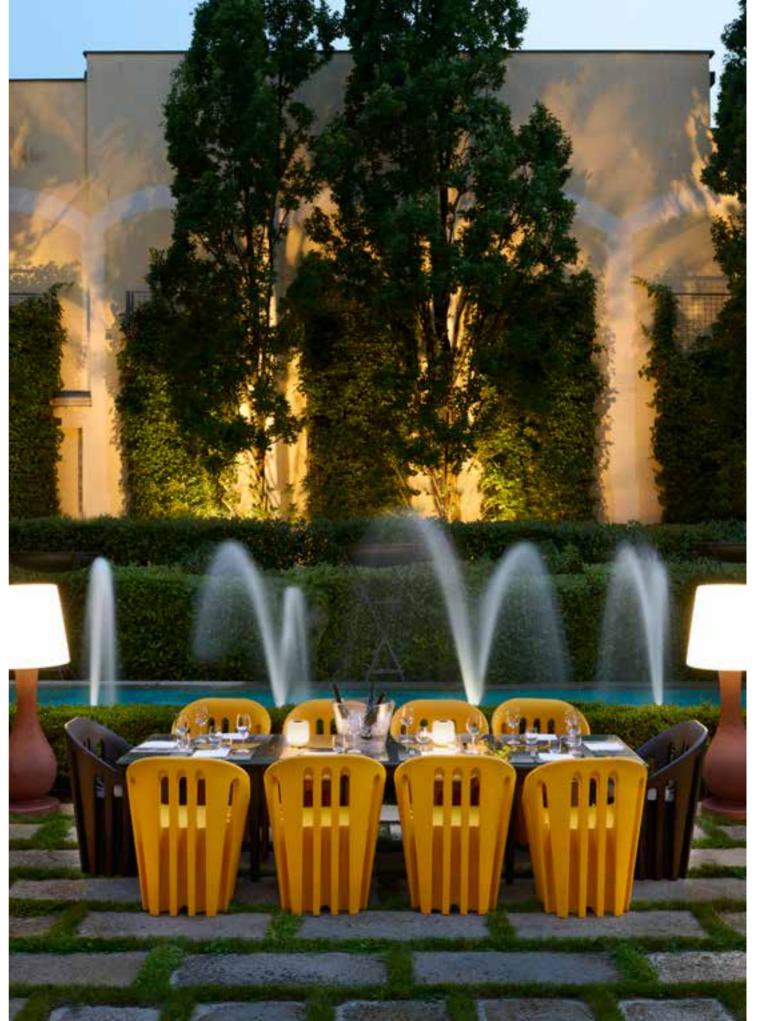

### COLISEUM

Design

ALVARO URIBE

category **armchair** material **polyethylene** 

History becomes function in the Coliseum chair. Inspired by the iconic architecture of the Rome Colosseum, this chair reverently honors its majestic arches and grandeur. Its monolithic body is punctuated by multiple arches, infusing the chair with a sense of timeless lightness. With its iconic grooves, the chair artfully plays with light and shadow, transforming any space into a mesmerizing showcase of splendor and light patterns.