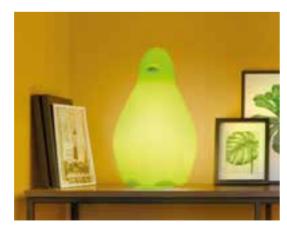

### GLOBO COLLECTION

Design SLIDE STUDIO

Collection GLOBO GLOBO HANGING GLOBO TIGE ACQUAGLOBO

The simplicity of a luminous sphere that can create amazing and elegant atmospheres in indoor and outdoor settings. Globo collection is a numerous family: it is available in different dimensions from 25cm up to 2mt diameter, and in different version as table, floor, wall/ceiling, hanging and 120 floating lamps.

### **GLOBO COLLECTION**

category hanging, wall, ceiling, floor lamp material polyethylene