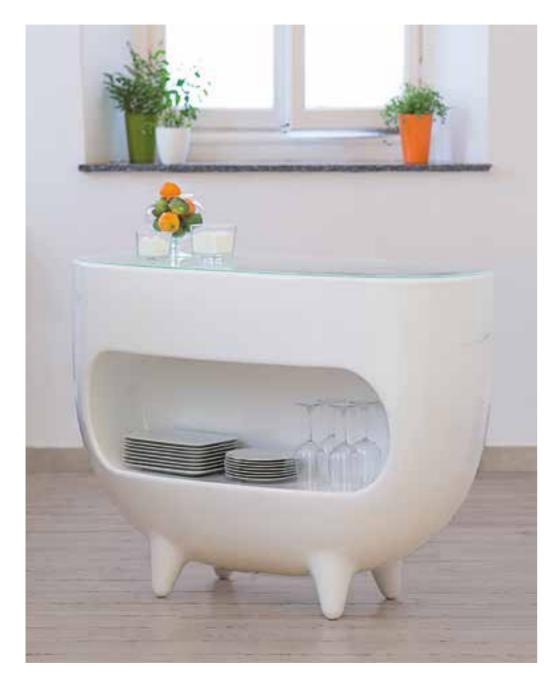

## AMBROGIO

Design

FAVARETTO&PARTNERS

category servant table material polyethylene, wood removable tray

"Ambrogio and Amanda, with a wink to green side, are nice and attractive items, but at the same time they are ecofriendly. Thanks to Ambrogio and Amanda, Design becomes democratic, ethic and ideal to improve our planet."

### AMANDA

Design

FAVARETTO&PARTNERS

category **servant table** material **polyethylene**, **wood removable tray** 

### TOGETHER

Design

FAVARETTO&PARTNERS

category **servant table** material **polyethylene**, **ecoAllene** 

Amanda and Ambrogio have never been so close! Favaretto&Partners creates the new servant table Together, which gets born from the union of the figures of Amanda and Ambrogio. Together is a double-face table that recalls Amanda's shapes on one side and Ambrogio's on the other, and is ideal to be placed next to a sofa or used as an emptying shelf, for a pop touch in a residential project, or at a restaurant table, as a base or side table.