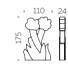

### AMORE OCEAN

Design

GIÒ COLONNA ROMANO

category bench material recycle plastic from fishing nets and

To celebrate the 10th anniversary of the Amore bench, Amore Ocean is born as a special edition made with recycled materials derived from fishing nets and marine ropes. Available in two exclusive colours, Atlantic Blue and Pacific Green, Amore Ocean combines elegance, innovation, and a strong commitment to sustainability, carrying with it a message of respect for the sea and the environment.

### **AMORE**

Design

GIÒ COLONNA ROMANO

category bench material polyethylene

4 0 W 0 %

"Amore bench represents the synthesis of the main characteristics of SLIDE production. Love ("amore" in Italian) for the colour, love for the original design, love for the unusual shapes. This bench is a sculpture and a positive hymn to love, which should be present in all its shapes inside every home".