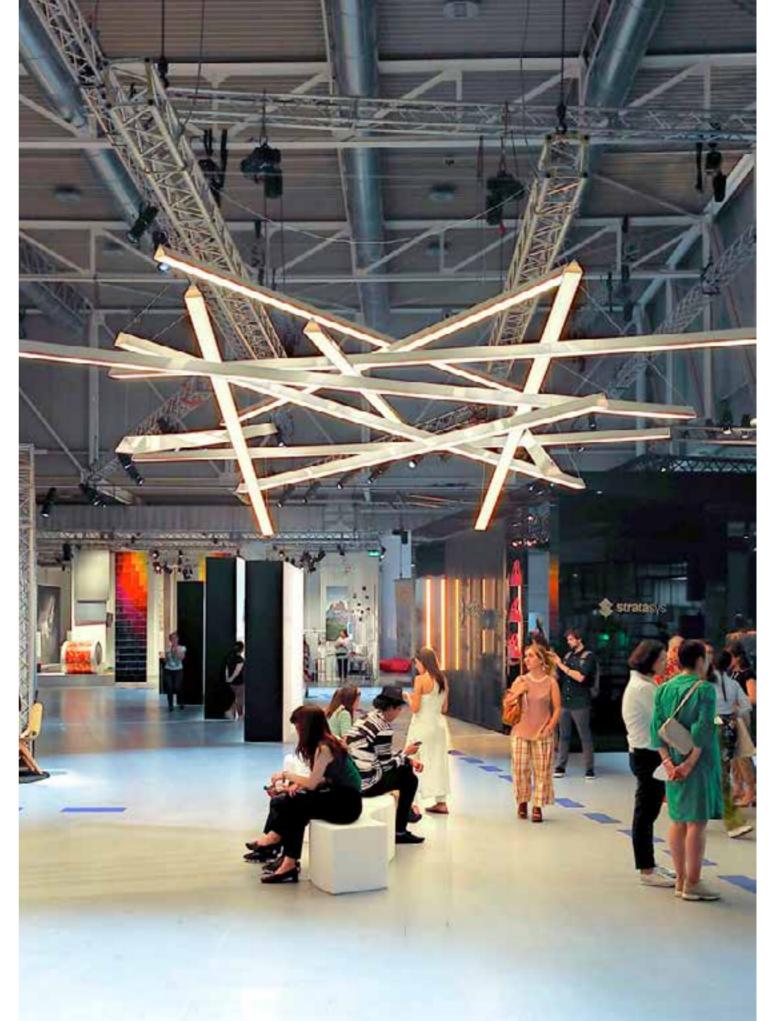

### FLUX COLLECTION

Design GIÒ COLONNA ROMANO

category **floor**, **hanging lamp** material **methacrylate** 

FLUX HANGING

64/124/154

FLUX UP

"Silky touch, warm light and an essential design. Flux is a discreet and contemporary lamps family: their essential shape characterizes both the hanging lamp and the floor lamp. The methacrylate creates a silky-effect texture that covers the whole surface".

### SPIN

Design

### FABIO NOVEMBRE

category **hanging, wall, ceiling lamp** material **polyethylene** SPIN HANGING

୍ରା ନ୍ 13' SPIN WALL CIELING

"Sometimes a spin is needed to make a pure shape vibrate. Spin hanging/wall lamp comes from the twist of a square-based parallelepiped element. The modularity allows obtaining long and sinuous elements that can vary, in terms of composition, based on the aggregation method".