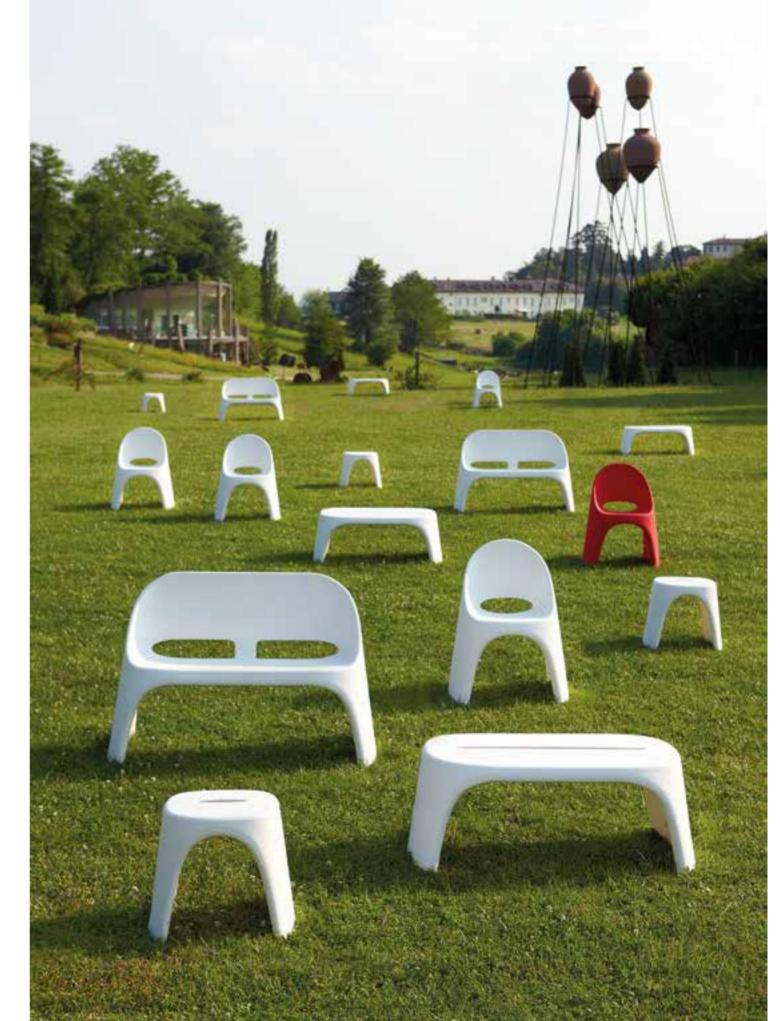

### **AMORE**

Design

GIÒ COLONNA ROMANO

category bench material polyethylene

4 0 W 0 %

"Amore bench represents the synthesis of the main characteristics of SLIDE production. Love ("amore" in Italian) for the colour, love for the original design, love for the unusual shapes. This bench is a sculpture and a positive hymn to love, which should be present in all its shapes inside every home".

### ENJOY

Design ADRIANA LOHMANN, GIÒ COLONNA ROMANO

category bench material polyethylene

Sinuous, ergonomic and symmetrical, a functional sculpture symbol of happiness: Enjoy is the bench designed by Adriana Lohmann and Giò Colonna Romano, conceived and produced with two seats, because joy must be shared! Enjoy is versatile, ready to bring its wish for the joy of living into indoor and outdoor settings, and transversal: the word in fact reads identically on both sides.

### WOW

Design KAZUKO OKAMOTO

category bench material polyethylene

The calligraphic and palindromic WOW creates amazement and happiness in every kind of settings. This pop seat pays a tribute to the comics culture in Japan, where Kazuko 224 Okamoto was born.