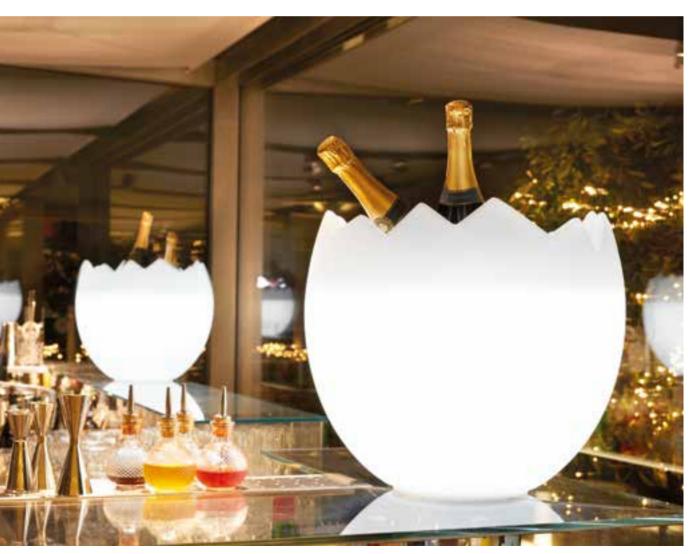

### KALIMERA

Design

JORGE NAJERA

category **bottle rack** material **polyethylene** 

Kalimera is the indispensable co-protagonist to light up cheers with irony and playfulness. Kalimera means "Good morning" in Greek language: thanks to its shape that reminds an eggshell, this bottle rack is ideal to give an informal touch to every indoor and outdoor settings.