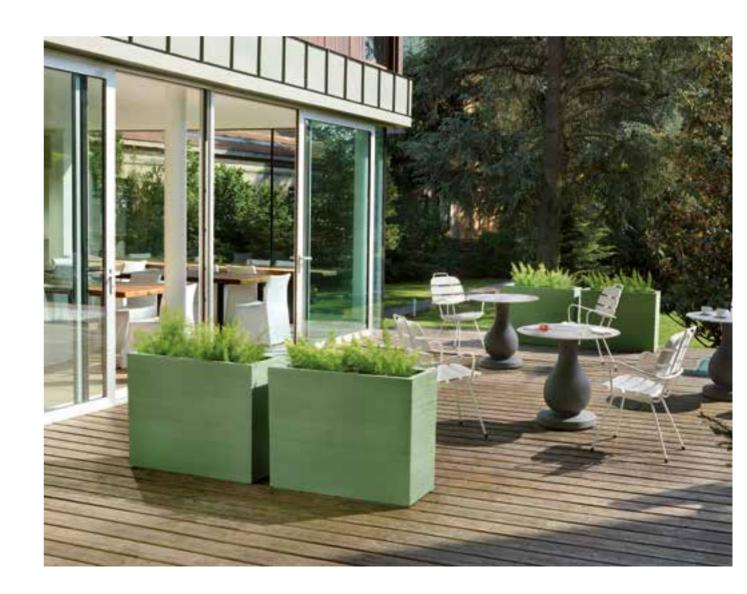

### X-POT COLLECTION

Design SLIDE STUDIO

category **pot** material polyethylene

Colourful and minimal: its double wall and round base make X-Pot ideal to every kind of settings. The different dimensions of pots let X-Pot family give a touch of colour and luminous elegance in private gardens or terraces, or to host the guests in hotels, restaurants or shops.