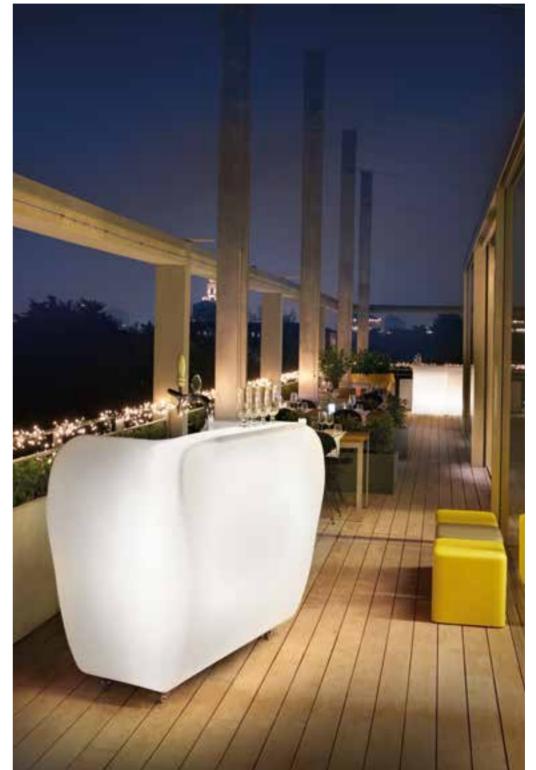

# BREAK COLLECTION

Design SLIDE STUDIO

Collection BREAK BAR BREAK LINE BREAK CORNER ICE BAR

The magic of the light and the simplicity of polyethylene: the Break collection is the perfect combination for events, restaurants and lounge bars. The luminous bar counters light up big areas and create magical and unforgettable moments 174 for all the guests.

### **BREAK COLLECTION**

category bar counter material polyethylene

BREAK BAR

BREAK LINE

FESTIVAL

INTERNAZIONALE

**DELLA LUCE** 

DI MILANO