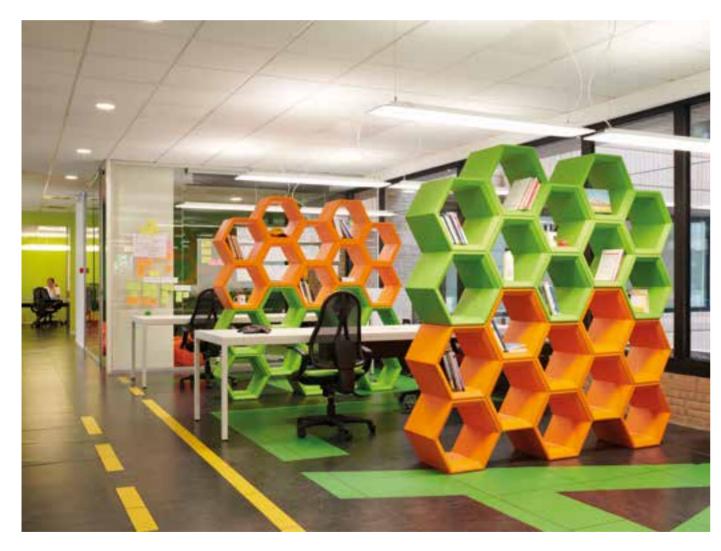

### HEXA

Design

TAEKE HALMA

category **bookcase** material **polyethylene** 

"In the design I tried to create an object that looks playful and light, but it is actually extremely resistant. The hexagonal shape of the individual cells allows the user to personalize each cell, and this will automatically create a rather artistic picture of the various objects as they are not aligned in a strict horizontal fashion".