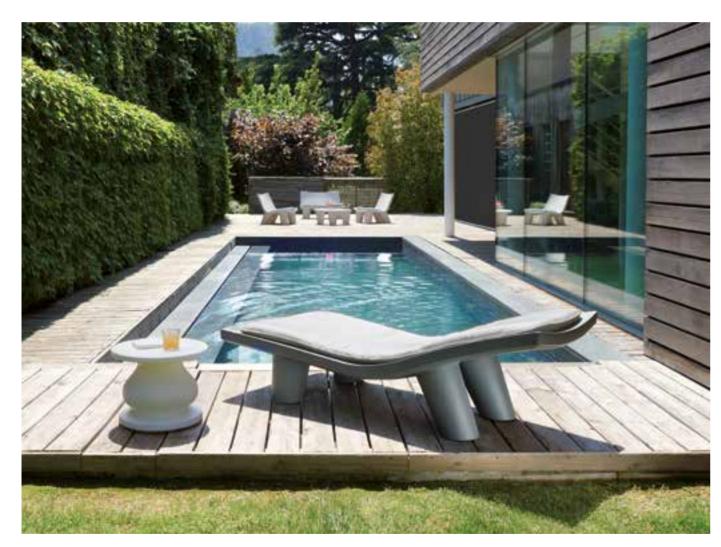

# LOW LITA COLLECTION

Design

PAOLA NAVONE - OTTO STUDIO

Collection LOW LITA LOW LITA LOVE LOW LITA LOUNGE LOW LITA TABLE

"This collection is dedicated to the pleasure of relax both outdoor and indoor, it looks informal, fun and nice. Low Lita collection tells stories of different worlds which "mix-up" with joy".

### **LOW LITA COLLECTION**

category **armchair**, **lounge seats**, **sofa**, **coffee table** material **polyethylene**, **textile cushion** 

"Low Lita can remind of a seat with an African style of an exotic country. Unexpectedly, it becomes something different but also contemporary, thanks to its material and the technique used to realize it".

### ANNIVERSARY EDITION

born from the perfect match between Paola Navone's incredible creativity and the deep knowledge of Slide in the processing of plastic materials.

We celebrate the iconic Low Lita with a new nuance, Low Lita Anniversary collection is not a special edition, but it is unique: its black and white nuances are the result of the craftsmanship of rotational moulding; these nuances are not replicable so to personalize each product.