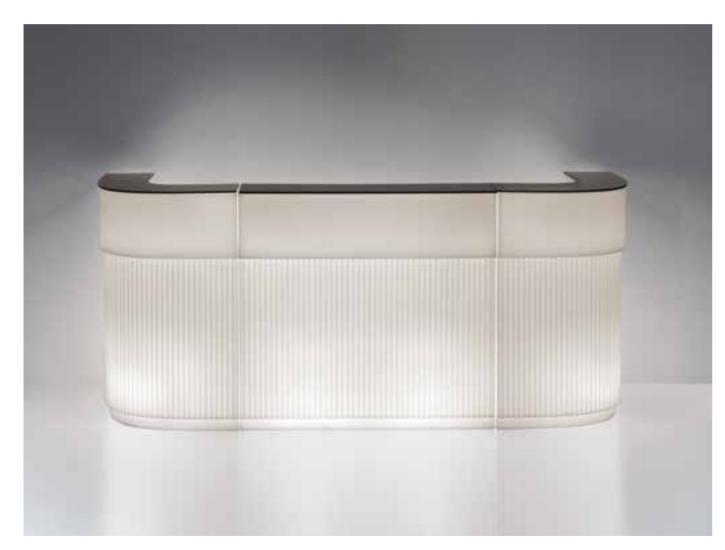

# CORDIALE COLLECTION

Design
ROBERTO PAOLI

CORDIALE
CORDIALE CORNER
CORDIALE WELCOME

"The function becomes the first step for the creation of the shape in the Cordiale bar counter. Cordiale can give a sweetly retro style to a contemporary space. The geometries that make up the project, as well as the surface finishes, lead back to materials such as stone or hand-made wood essences".

### **CORDIALE COLLECTION**

category **bar counter** material **polyethylene** 

CORDIALE

CORDIALE CORNER CORDIALE WELCOME