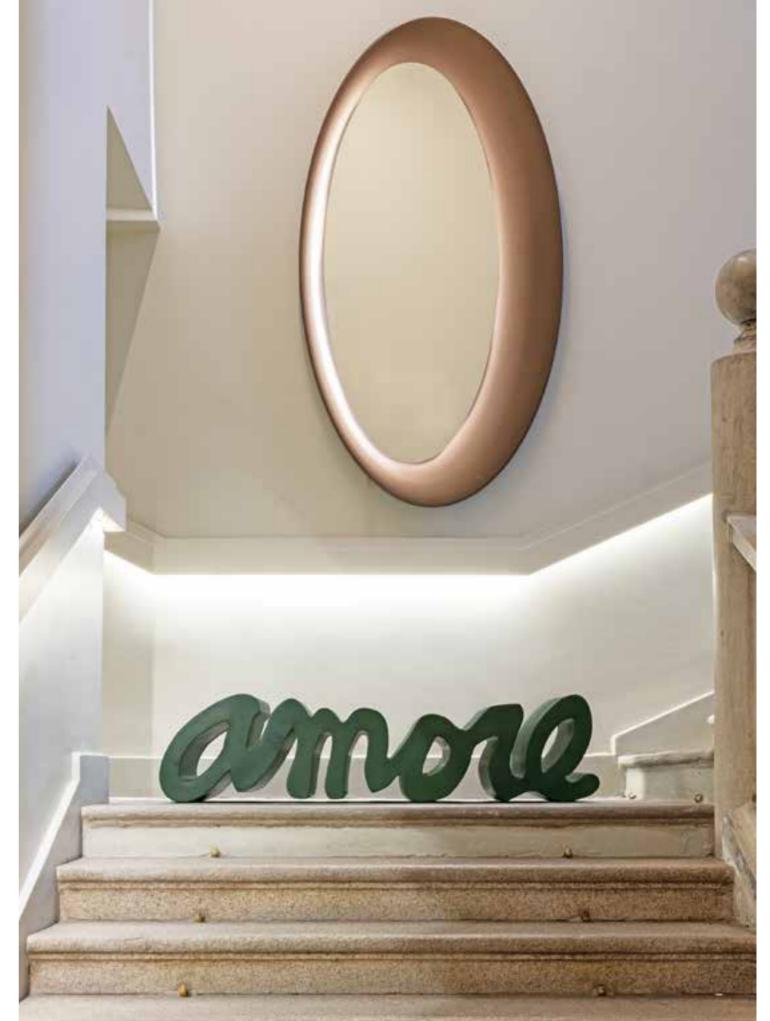

### **AMORE**

Design

GIÒ COLONNA ROMANO

category bench material polyethylene

4 0 W 0 %

"Amore bench represents the synthesis of the main characteristics of SLIDE production. Love ("amore" in Italian) for the colour, love for the original design, love for the unusual shapes. This bench is a sculpture and a positive hymn to love, which should be present in all its shapes inside every home".