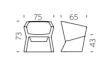

### COLISEUM

Design

ALVARO URIBE

category **armchair** material **polyethylene** 

History becomes function in the Coliseum chair. Inspired by the iconic architecture of the Rome Colosseum, this chair reverently honors its majestic arches and grandeur. Its monolithic body is punctuated by multiple arches, infusing the chair with a sense of timeless lightness. With its iconic grooves, the chair artfully plays with light and shadow, transforming any space into a mesmerizing showcase of splendor and light patterns.