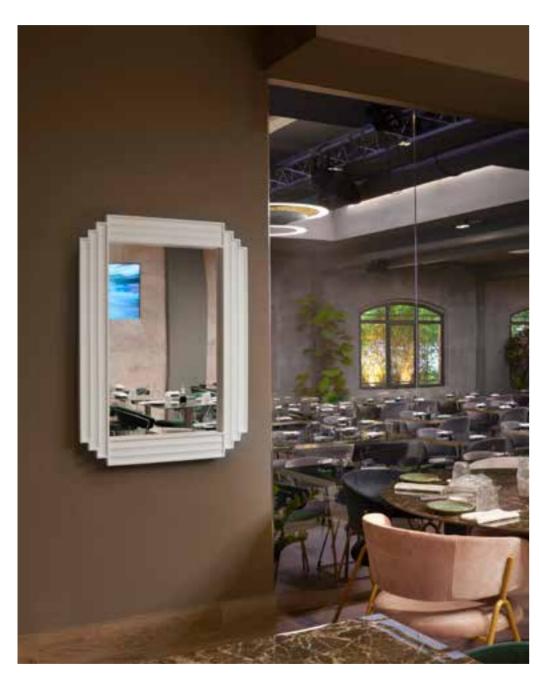

## CORDIALE MIRROR

Design ROBERTO PAOLI

Collection CORDIALE MIRROR M CORDIALE MIRROR L

category mirror material polyethylene, mirror

Cordiale collection becomes richer with Cordiale Mirror, the mirror with shapes and grooves that reminds of the Art Deco style of the whole collection. Balanced, refined and with a strong personality, Cordiale Mirror is available in two different sizes and in all standard and lacquered colours.