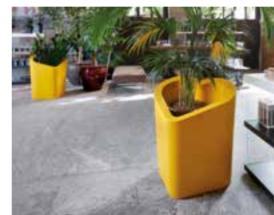

### X-POT COLLECTION

Design SLIDE STUDIO

category **pot** material polyethylene

Colourful and minimal: its double wall and round base make X-Pot ideal to every kind of settings. The different dimensions of pots let X-Pot family give a touch of colour and luminous elegance in private gardens or terraces, or to host the guests in hotels, restaurants or shops.

## Y-POT COLLECTION

Design SLIDE STUDIO

category **pot** material polyethylene

Luminous or lacquered, in lively colours or total white: Y-Pot is the true character to customize indoor or outdoor settings. The square shape and the different dimensions of 244 Y-Pot are suitable for contract projects as well as domestic areas.