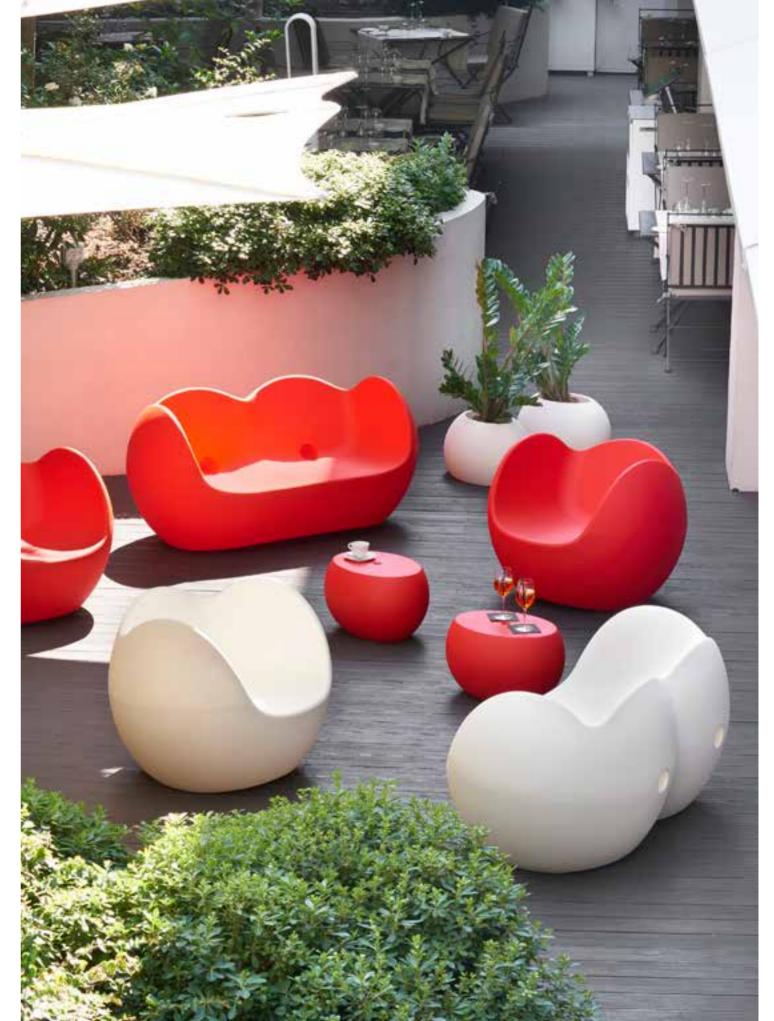

### We Love ICONS

Over the past twenty years, we have created objects with a unique design to make your spaces unforgettable. Six ways to be different, each with its own unique nature.

BE A MESSAGE
BE GLAMOUROUS
BE POP
BE COLOURFUL
BE BRIGHT
BE MERRY

### **AMORE**

Design

GIÒ COLONNA ROMANO

category bench material polyethylene

4 0 W 0 %

"Amore bench represents the synthesis of the main characteristics of SLIDE production. Love ("amore" in Italian) for the colour, love for the original design, love for the unusual shapes. This bench is a sculpture and a positive hymn to love, which should be present in all its shapes inside every home".

### ENJOY

Design ADRIANA LOHMANN, GIÒ COLONNA ROMANO

category bench material polyethylene

Sinuous, ergonomic and symmetrical, a functional sculpture symbol of happiness: Enjoy is the bench designed by Adriana Lohmann and Giò Colonna Romano, conceived and produced with two seats, because joy must be shared! Enjoy is versatile, ready to bring its wish for the joy of living into indoor and outdoor settings, and transversal: the word in fact reads identically on both sides.

### WOW

Design KAZUKO OKAMOTO

category bench material polyethylene

The calligraphic and palindromic WOW creates amazement and happiness in every kind of settings. This pop seat pays a tribute to the comics culture in Japan, where Kazuko 224 Okamoto was born.