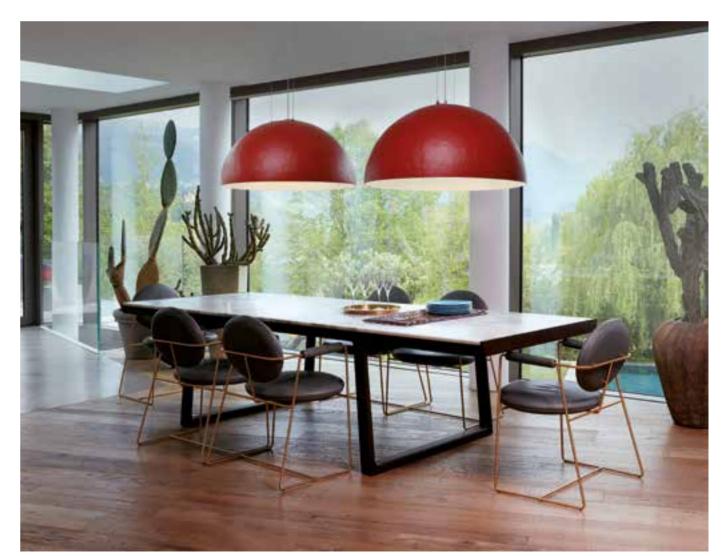

### GLOBO COLLECTION

Design SLIDE STUDIO

Collection GLOBO GLOBO HANGING GLOBO TIGE ACQUAGLOBO

The simplicity of a luminous sphere that can create amazing and elegant atmospheres in indoor and outdoor settings. Globo collection is a numerous family: it is available in different dimensions from 25cm up to 2mt diameter, and in different version as table, floor, wall/ceiling, hanging and 120 floating lamps.

### **GLOBO COLLECTION**

category hanging, wall, ceiling, floor lamp material polyethylene