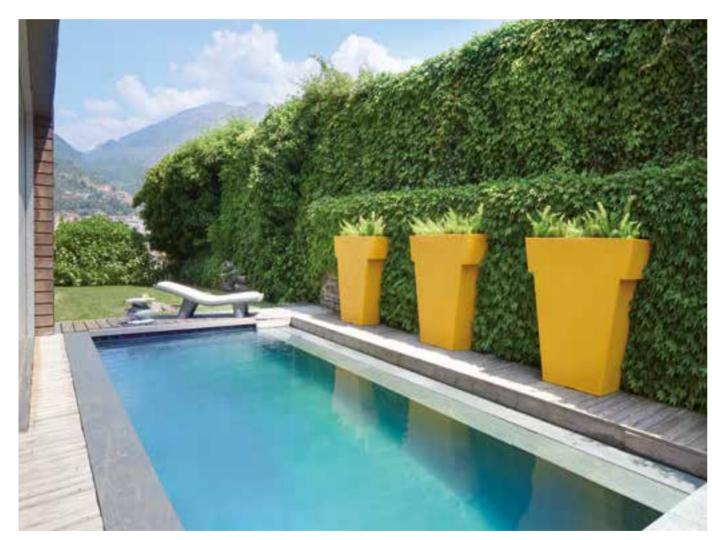

## IL VASO COLLECTION

GIÒ COLONNA ROMANO

category **pot** material polyethylene

"Versatile and minimalist, Il Vaso uses different dimensional plans to create playful furnishing. The design of II Vaso is a stylized pot, as a comic book version of the traditional garden item".