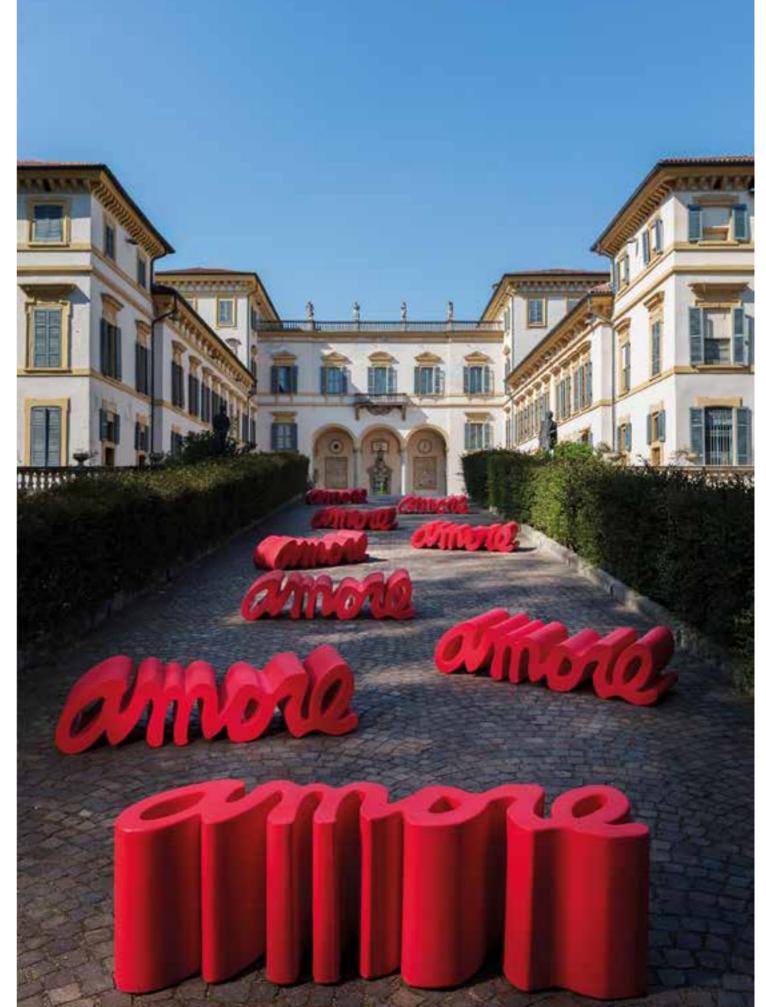

### **AMORE**

Design

GIÒ COLONNA ROMANO

category bench material polyethylene

4 0 W 0 %

"Amore bench represents the synthesis of the main characteristics of SLIDE production. Love ("amore" in Italian) for the colour, love for the original design, love for the unusual shapes. This bench is a sculpture and a positive hymn to love, which should be present in all its shapes inside every home".

#### BE A MESSAGE

An object, an affordable, accessible piece for everyone, carrying a universal message: the message of love. With this creation, SLIDE introduces a revolution in its design approach, bringing high-quality design into a smaller, more approachable size and price. amore message is self standing, and can be positionated over a shelf, a desk, a frame or many other places.