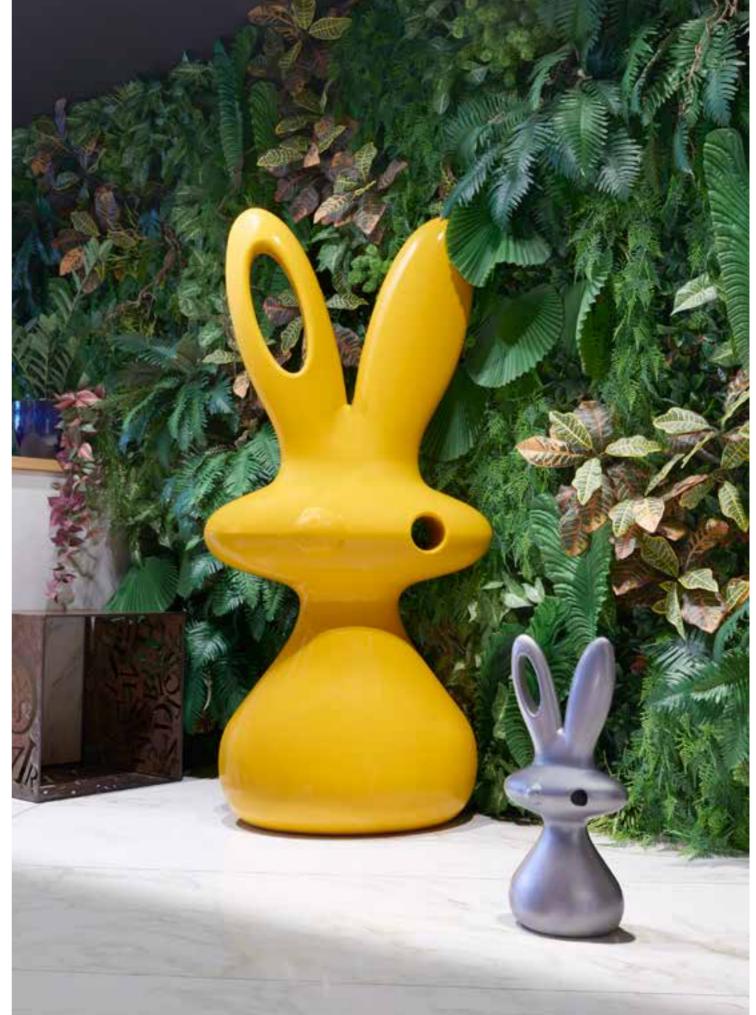

### BUNNY

Design AKI KURODA

category complement material polyethylene

From the creative flair of the great Japanese artist Aki Kuroda, and a collaboration with the Yoyo Maeght Gallery, come the sculptures Bunny and Cosmo Bunny.

Big ears and a bewildered gaze, the unmistakable silhouette of Bunny and Cosmo Bunny fills rooms with its adorable charisma. The smaller version, Bunny, and the larger version, Cosmo Bunny, are the perfect synthesis of artistic sculpture, for their unmistakable shape, and industrial production, created in polyethylene through rotational moulding.