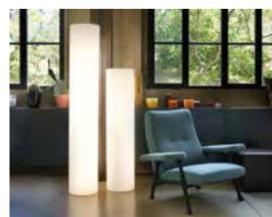

### FLUX COLLECTION

Design GIÒ COLONNA ROMANO

category **floor**, **hanging lamp** material **methacrylate** 

FLUX HANGING

64/124/154

FLUX UP

"Silky touch, warm light and an essential design. Flux is a discreet and contemporary lamps family: their essential shape characterizes both the hanging lamp and the floor lamp. The methacrylate creates a silky-effect texture that covers the whole surface".