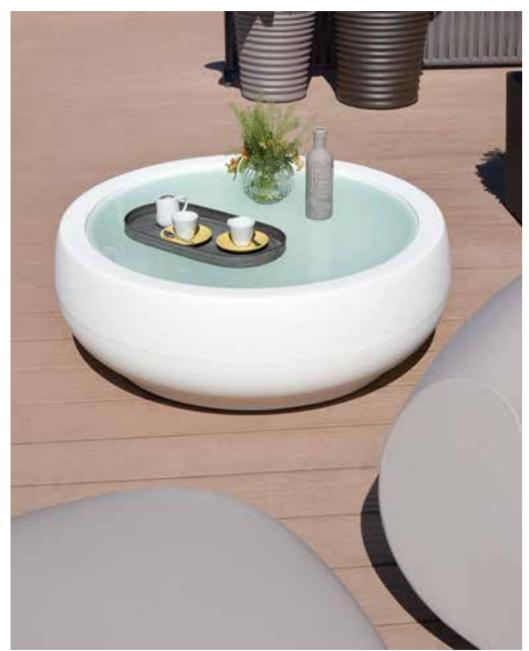

## AMBROGIO

Design

FAVARETTO&PARTNERS

category servant table material polyethylene, wood removable tray

"Ambrogio and Amanda, with a wink to green side, are nice and attractive items, but at the same time they are ecofriendly. Thanks to Ambrogio and Amanda, Design becomes democratic, ethic and ideal to improve our planet."

### AMANDA

Design

FAVARETTO&PARTNERS

category **servant table** material **polyethylene**, **wood removable tray** 

### TOGETHER

Design

FAVARETTO&PARTNERS

category **servant table** material **polyethylene**, **ecoAllene** 

Amanda and Ambrogio have never been so close! Favaretto&Partners creates the new servant table Together, which gets born from the union of the figures of Amanda and Ambrogio. Together is a double-face table that recalls Amanda's shapes on one side and Ambrogio's on the other, and is ideal to be placed next to a sofa or used as an emptying shelf, for a pop touch in a residential project, or at a restaurant table, as a base or side table.