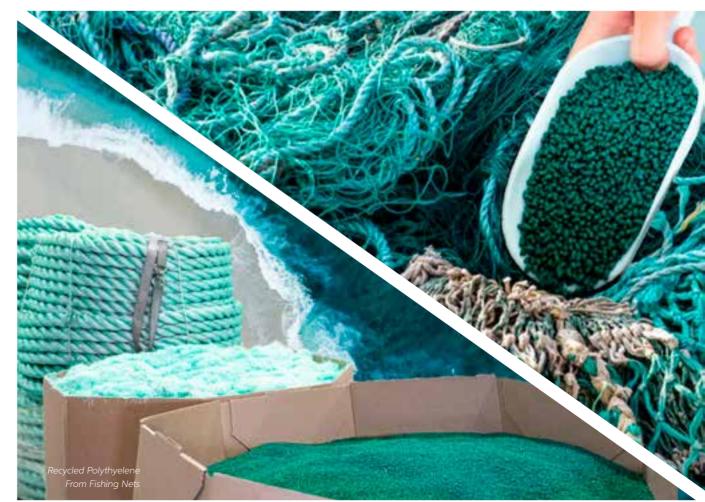

New collaboration in the art sector, launching Bunny, designed by the Japanese designer Aki Kuroda and curated by Yoyo Maeght.

Launch of AMORE OCEAN made from ropes and nets collected from the Ocean.

Giò Colonna Romano creates and produces the first luminous geometric shapes Globo and Cubo destined for use in gardens.

Thanks to our Research and Development department and our suppliers, we have added new, more ethical and durable raw materials. In fact, Ambrogio, Amanda and Together are made with a new plastic, Geco, with 30% EcoAllene, a material entirely recycled from Tetra Pak cartons, which would otherwise be sent to incinerators. The Afrika collection, with its more textured colours, is made from bioplastic, a new material made from natural sugarcane fibres. AMORE OCEAN is also made in a second life plastic thanks to ropes and nets collected from the Ocean. In our collections, we wanted not only to look at the aesthetics of the product but also at the beauty of our surrounding world, which we want to preserve thanks to a low environmental impact.

### AMORE OCEAN

Design

GIÒ COLONNA ROMANO

category bench material recycle plastic from fishing nets and

To celebrate the 10th anniversary of the Amore bench, Amore Ocean is born as a special edition made with recycled materials derived from fishing nets and marine ropes. Available in two exclusive colours, Atlantic Blue and Pacific Green, Amore Ocean combines elegance, innovation, and a strong commitment to sustainability, carrying with it a message of respect for the sea and the environment.