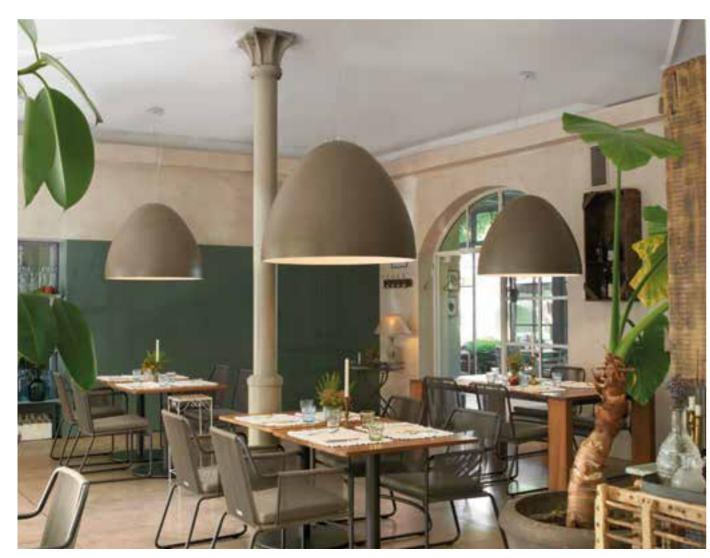

### GLOBO COLLECTION

Design SLIDE STUDIO

Collection GLOBO GLOBO HANGING GLOBO TIGE ACQUAGLOBO

The simplicity of a luminous sphere that can create amazing and elegant atmospheres in indoor and outdoor settings. Globo collection is a numerous family: it is available in different dimensions from 25cm up to 2mt diameter, and in different version as table, floor, wall/ceiling, hanging and 120 floating lamps.

### **GLOBO COLLECTION**

category hanging, wall, ceiling, floor lamp material polyethylene