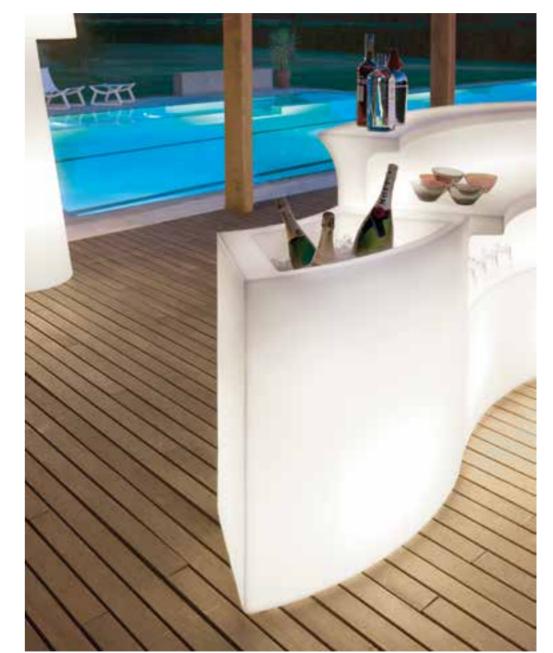

# BREAK COLLECTION

Design SLIDE STUDIO

Collection BREAK BAR BREAK LINE BREAK CORNER ICE BAR

The magic of the light and the simplicity of polyethylene: the Break collection is the perfect combination for events, restaurants and lounge bars. The luminous bar counters light up big areas and create magical and unforgettable moments 174 for all the guests.

### **BREAK COLLECTION**

category bar counter material polyethylene

BREAK BAR

BREAK LINE

FESTIVAL

INTERNAZIONALE

**DELLA LUCE** 

DI MILANO