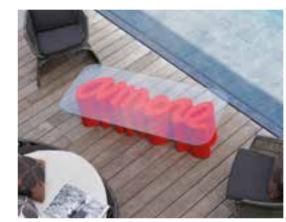

### **AMORE**

Design

GIÒ COLONNA ROMANO

category bench material polyethylene

4 0 W 0 %

"Amore bench represents the synthesis of the main characteristics of SLIDE production. Love ("amore" in Italian) for the colour, love for the original design, love for the unusual shapes. This bench is a sculpture and a positive hymn to love, which should be present in all its shapes inside every home".