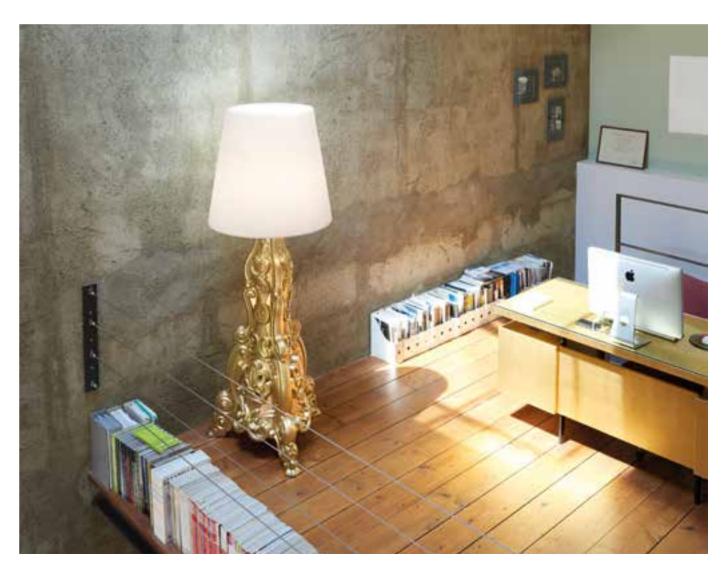

### OTTOCENTO LAMP

Design PAOLA NAVONE - OTTO STUDIO

category floor lamp material polyethylene

With its refined base inspired by Neoclassicism artistic movement and its rich-in-Arabesque-details lampshade, Ottocento Lamp is the new item of Ottocento collection created by Paola Navone. The ten-year collaboration with the designer led to the birth of the first floor lamp designed for SLIDE, ideal 146 for lighting up indoor and outdoor spaces.