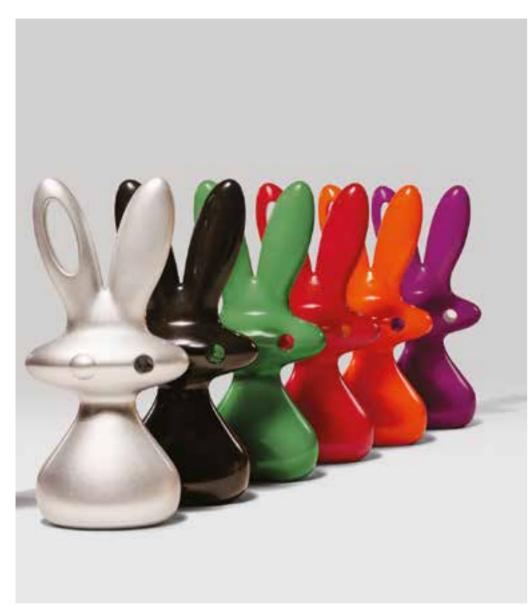

### BUNNY

Design AKI KURODA

category complement material polyethylene

From the creative flair of the great Japanese artist Aki Kuroda, and a collaboration with the Yoyo Maeght Gallery, come the sculptures Bunny and Cosmo Bunny.

Big ears and a bewildered gaze, the unmistakable silhouette of Bunny and Cosmo Bunny fills rooms with its adorable charisma. The smaller version, Bunny, and the larger version, Cosmo Bunny, are the perfect synthesis of artistic sculpture, for their unmistakable shape, and industrial production, created in polyethylene through rotational moulding.