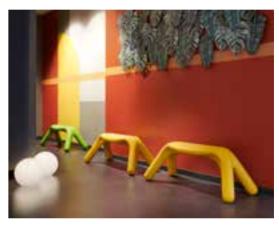

### **AMORE**

Design

GIÒ COLONNA ROMANO

category bench material polyethylene

4 0 W 0 %

"Amore bench represents the synthesis of the main characteristics of SLIDE production. Love ("amore" in Italian) for the colour, love for the original design, love for the unusual shapes. This bench is a sculpture and a positive hymn to love, which should be present in all its shapes inside every home".