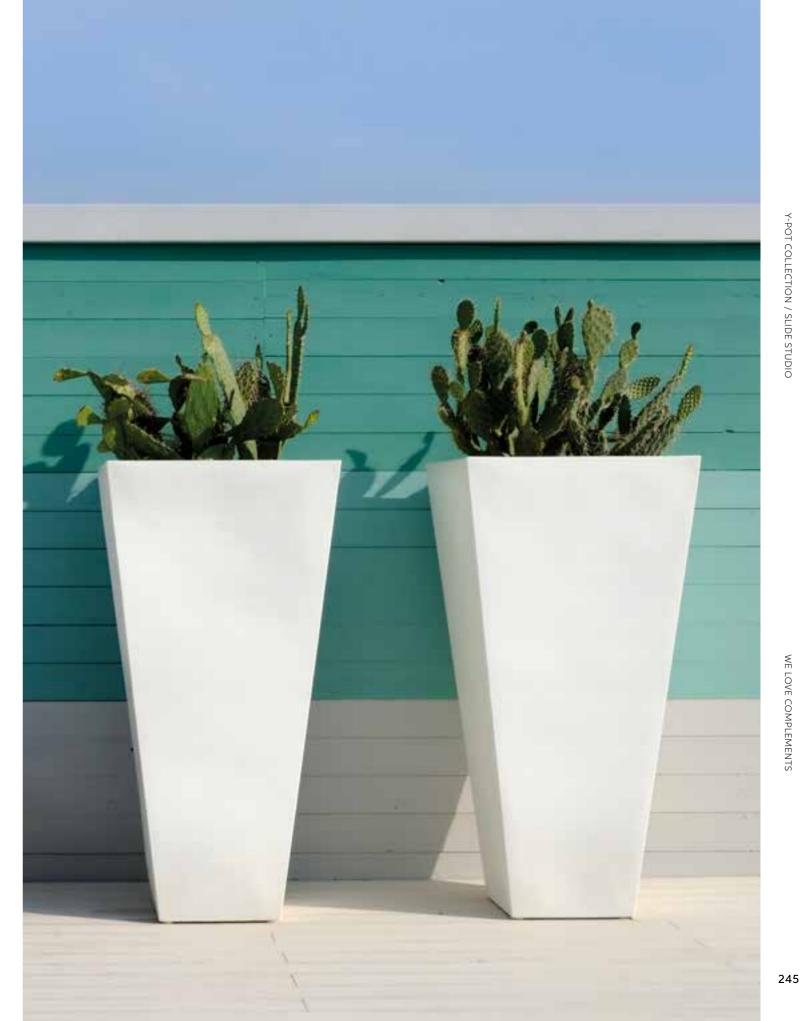

## Y-POT COLLECTION

Design SLIDE STUDIO

category **pot** material polyethylene

Luminous or lacquered, in lively colours or total white: Y-Pot is the true character to customize indoor or outdoor settings. The square shape and the different dimensions of 244 Y-Pot are suitable for contract projects as well as domestic areas.