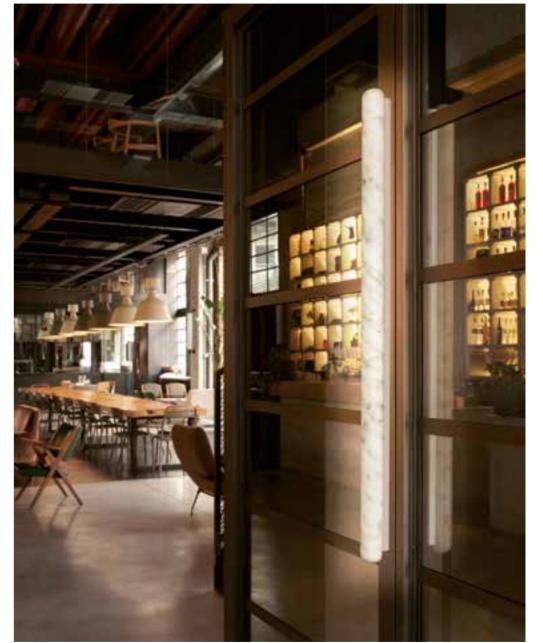

### STILETTO COLLECTION

Design ROBERTO PAOLI

Collection STILETTO X STILETTO Y STILETTO APPLIQUE STILETTO SHARD

Stiletto is a hanging lamp with an essential line, ideal for contemporary and indoor settings that require a scenographic lighting. Available in two different dimensions, both in vertical and horizontal orientation. Thanks to its minimal design, its homogeneous light and the possibility of infinite combinations.

### STILETTO COLLECTION

category hanging, wall, ceiling lamp material polyethylene

STILETTO Y

STILETTO APPLIQUE

STF