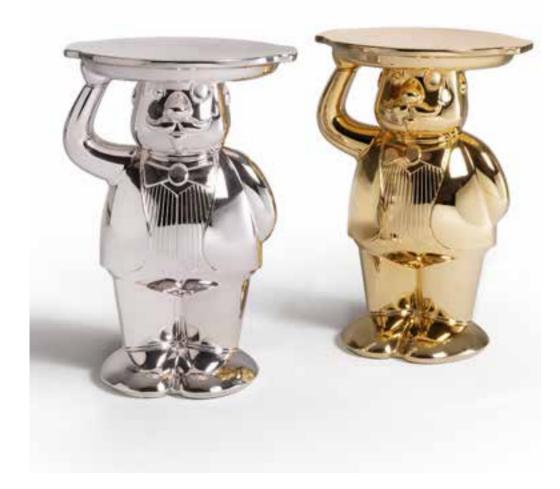

## AMBROGIO

Design

FAVARETTO&PARTNERS

category servant table material polyethylene, wood removable tray

"Ambrogio and Amanda, with a wink to green side, are nice and attractive items, but at the same time they are ecofriendly. Thanks to Ambrogio and Amanda, Design becomes democratic, ethic and ideal to improve our planet."

### AMANDA

Design

FAVARETTO&PARTNERS

category **servant table** material **polyethylene**, **wood removable tray** 

### TOGETHER

Design

FAVARETTO&PARTNERS

category **servant table** material **polyethylene**, **ecoAllene** 

Amanda and Ambrogio have never been so close! Favaretto&Partners creates the new servant table Together, which gets born from the union of the figures of Amanda and Ambrogio. Together is a double-face table that recalls Amanda's shapes on one side and Ambrogio's on the other, and is ideal to be placed next to a sofa or used as an emptying shelf, for a pop touch in a residential project, or at a restaurant table, as a base or side table.