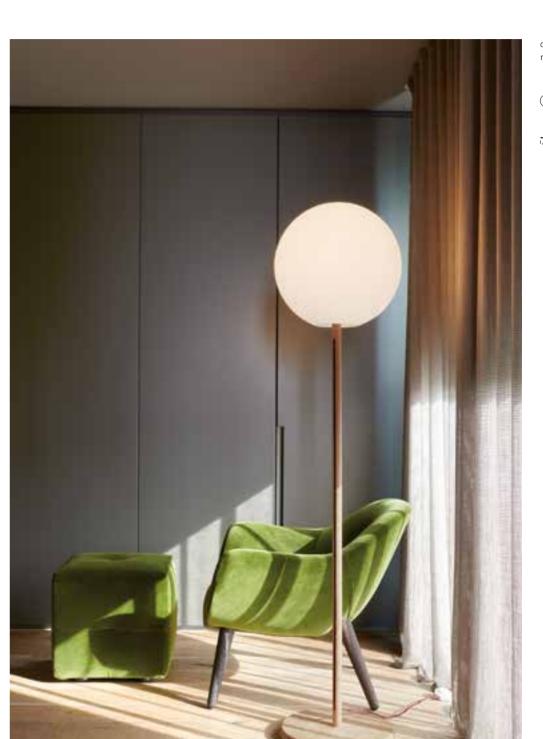

### GLOBO COLLECTION

Design SLIDE STUDIO

Collection GLOBO GLOBO HANGING GLOBO TIGE ACQUAGLOBO

The simplicity of a luminous sphere that can create amazing and elegant atmospheres in indoor and outdoor settings. Globo collection is a numerous family: it is available in different dimensions from 25cm up to 2mt diameter, and in different version as table, floor, wall/ceiling, hanging and 120 floating lamps.

### **GLOBO COLLECTION**

category hanging, wall, ceiling, floor lamp material polyethylene