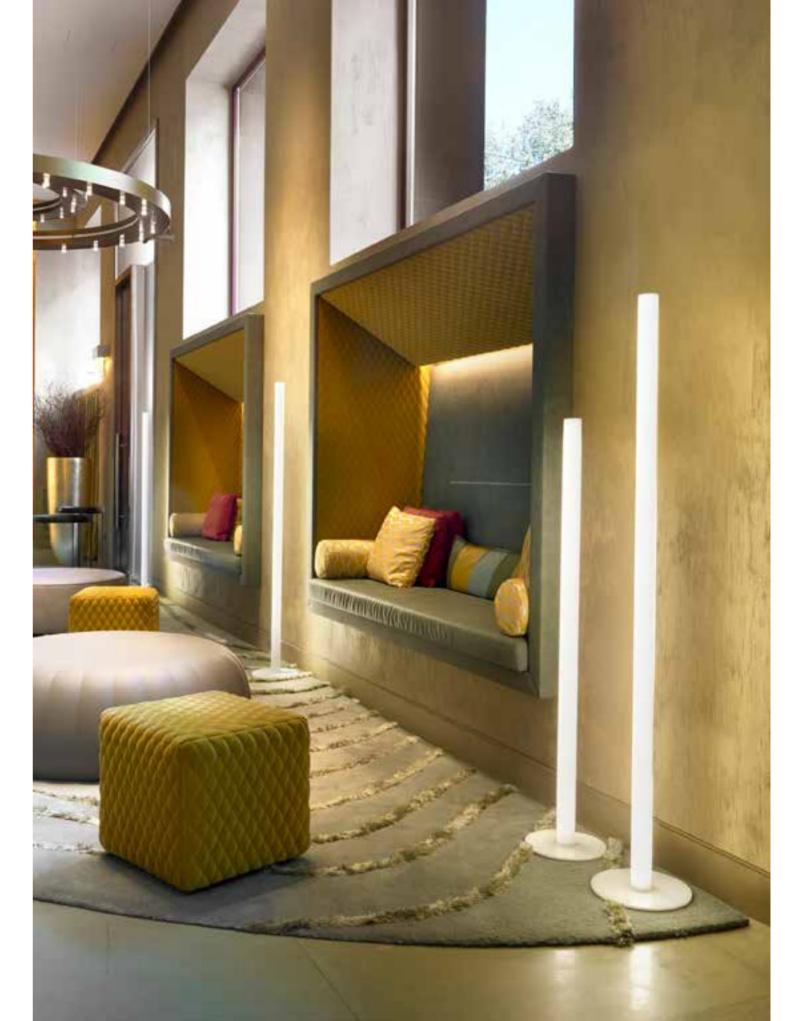

OBERTO PAOLI

Design



material polyethylene,





WE LOVE LIGHTS

### BALLOON

Balloon is our newest luminous balloon with an iconic shape, available in three sizes, to create settings of great visual impact, especially by combining several Balloons together, for a sophisticated and refined scenic effect.



Design
FUORILUOGO DESIGN

category hanging lamp material polyethylene









### FLUX COLLECTION



Design GIÒ COLONNA ROMANO

category **floor**, **hanging lamp** material **methacrylate** 

FLUX HANGING

64/124/154

FLUX UP

"Silky touch, warm light and an essential design. Flux is a discreet and contemporary lamps family: their essential shape characterizes both the hanging lamp and the floor lamp. The methacrylate creates a silky-effect texture that covers the whole surface".



### SPIN

Design

### FABIO NOVEMBRE

category **hanging, wall, ceiling lamp** material **polyethylene** SPIN HANGING



୍ରା ନ୍ 13' SPIN WALL CIELING



"Sometimes a spin is needed to make a pure shape vibrate. Spin hanging/wall lamp comes from the twist of a square-based parallelepiped element. The modularity allows obtaining long and sinuous elements that can vary, in terms of composition, based on the aggregation method".



## WE LOVE LIGHTS

### PLUME

### ELIOS

Design

GIÒ COLONNA ROMANO

category hanging lamp material **fiberglass** 





"Light, essential and thin: Elios and Plume were born from the continuous research of material: the fiberglass process creates a family of hanging lamps that becomes richer thanks to the contrast between the external side of the lamp, in differe