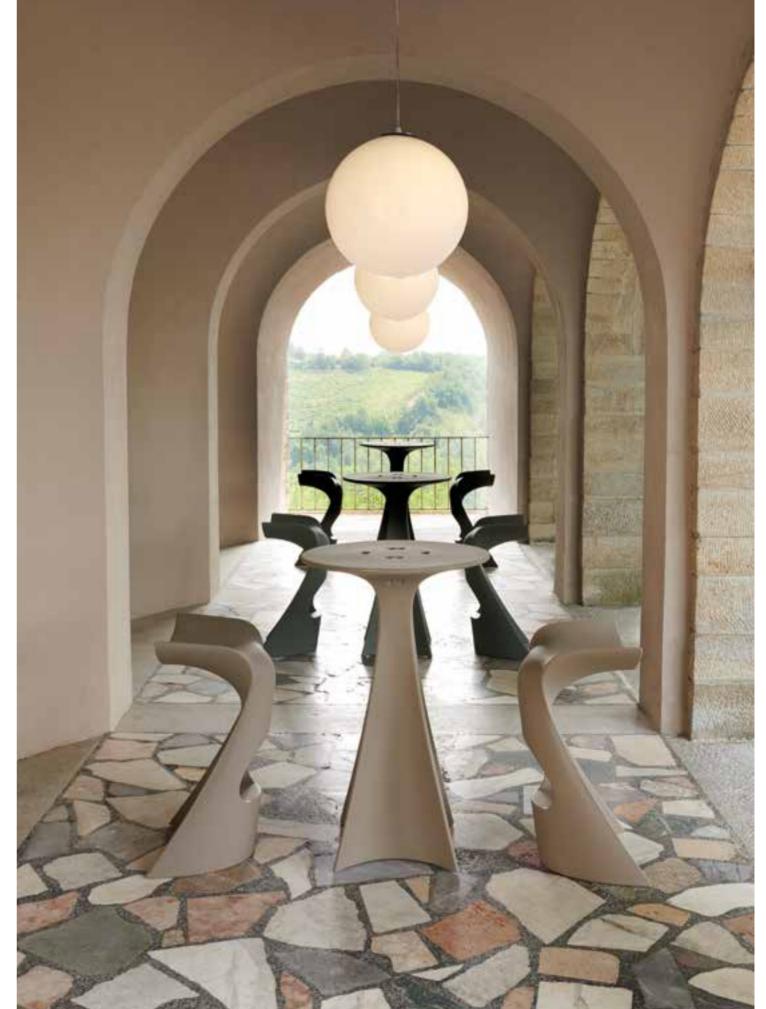

## OTTOCENTO COLLECTION

Design

PAOLA NAVONE - OTTO STUDIO

Collection

OTTOCENTO SIZE M
OTTOCENTO SIZE L
OTTOCENTO MINI SIZE M
OTTOCENTO MINI SIZE L
OTTOCENTO UP

Good Design Award 2019

"Inspired by the shapes of Neoclassicism, the purity of the material is linked to the classic nature of the shapes, which remind of the luxury of marble and the elegance of dark colours".

Ottocento is an indoor and outdoor table available in five polyethylene base sizes, combinable with different shapes and finishes HPL tops. Thanks to a collaboration between the designer and SLIDE production department, every table is a unique piece.

### OTTOCENTO UP

PAOLA NAVONE - OTTO STUDIO

category **high table** material **polyethylene**, **HPL tabletop** 

Inspired by the Neoclassicism artistic movement of the early 19th century Ottocento Up is the third creation of the tables collection designed by Paola Navone OTTO Studio. Ottocento Up is a tall table, ideal to be combined with the Ribs Up stool from the same collection, and it reminds of the refined neoclassical columns and is completed by an HPL top with natural textures and finishes like the other models in the collection.