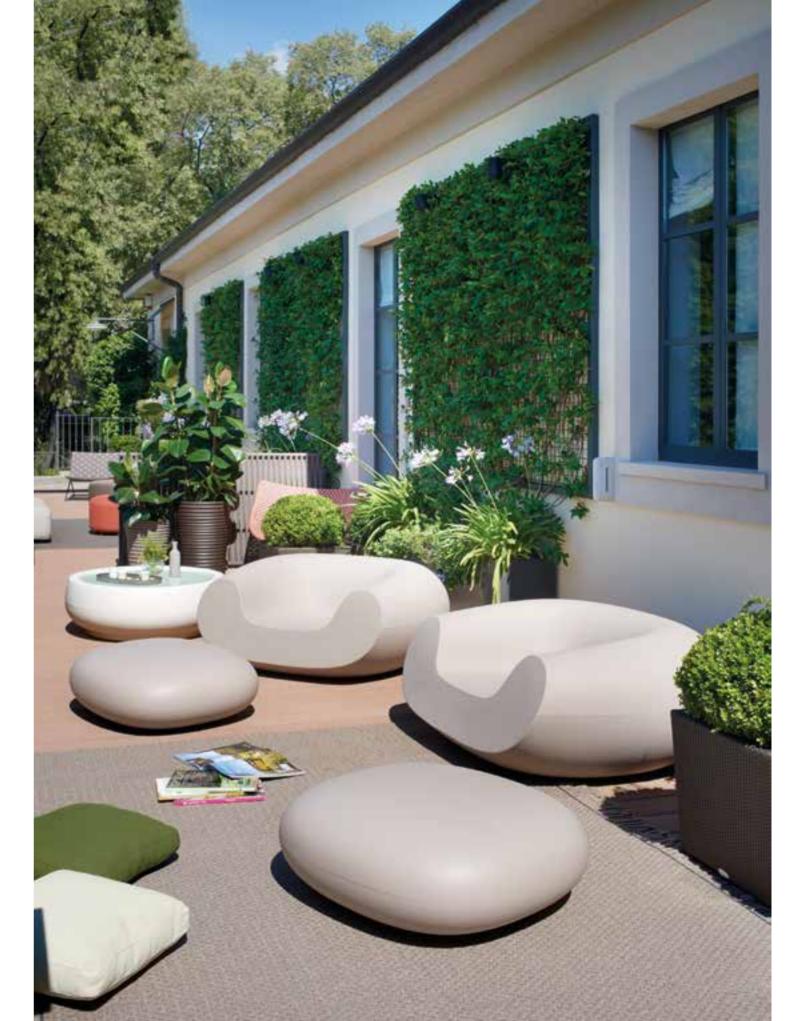

### CHUBBY COLLECTION

Design MARCEL WANDERS

Collection CHUBBY CHUBBY LOW CHUBBY SIDE TABLE

### **CHUBBY COLLECTION**

category lounge armchair, footrest, coffee table material **polyethylene**, glass tabletop (for coffee table)

CHUBBY LOW

CHUBBY SIDE TABLE

"Chubby was projected as a plastic reinterpretation of the Crochet Chair, an armchair composed of crocheted fiber which has been hardened with epoxy and designed in a limited edition. The open structure and lightness of the chair provided a nice contrast".