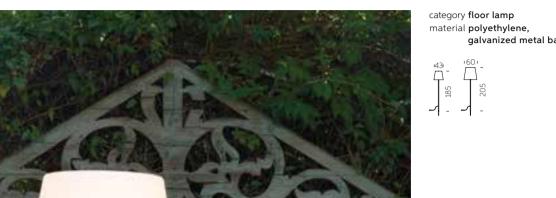

# ALI BABA STEEL

Design

SLIDE STUDIO

category floor lamp material polyethylene, galvanized metal base

Design SLIDE STUDIO

galvanized metal base