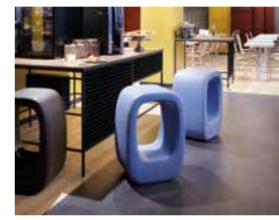

### KONCORD + JET

Design

KARIM RASHID

category high stool material polyethylene

category table material polyethylene

"I love plastic. I always have and always will. Plastic has afforded a warm, soft, malleable, flexible, comfortable, lightweight democratic landscape reaped with innovation. And with that I made Koncord, an entirely unique shape that is only made possible by plastic. The resulting form of movement speaks about our dynamic digital age".

Good Design Award 2009

Good Design Award 2019