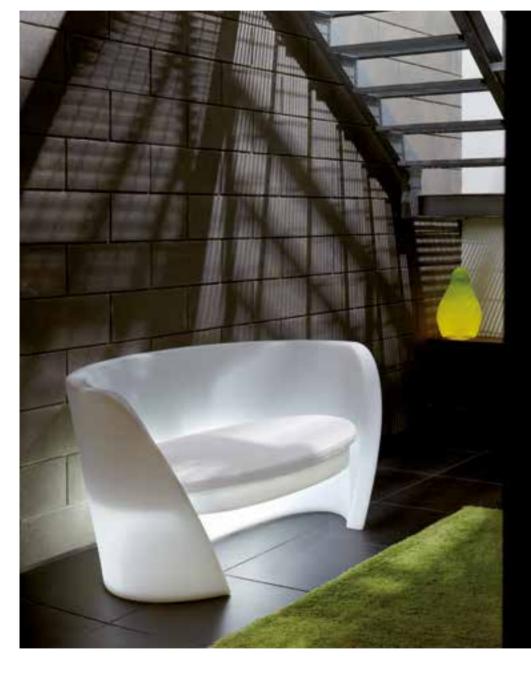

### RAP COLLECTION

Design
KARIM RASHID

Collection RAP CHAIR RAP

Ideal to create unforgettable indoor or outdoor corners, the Rap collection is a magnet with its minimal but unusual design. The shape of the backrest embraces whoever sits on. The Rap collection gives comfort, relax and a sense of protection that allow you to enjoy a lovely moment.

### RAP COLLECTION

category **armchair**, **sofa** material **polyethylene**, **textile cushion** 

RAP CHAIR

RAP