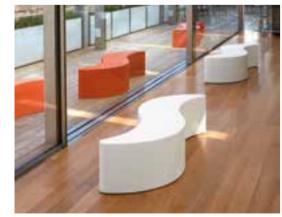

### WOW

Design KAZUKO OKAMOTO

category bench material polyethylene

The calligraphic and palindromic WOW creates amazement and happiness in every kind of settings. This pop seat pays a tribute to the comics culture in Japan, where Kazuko 224 Okamoto was born.