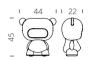

### CONO

design SLIDE STUDIO category floor lamp material polyethylene .<u>Ö</u>.