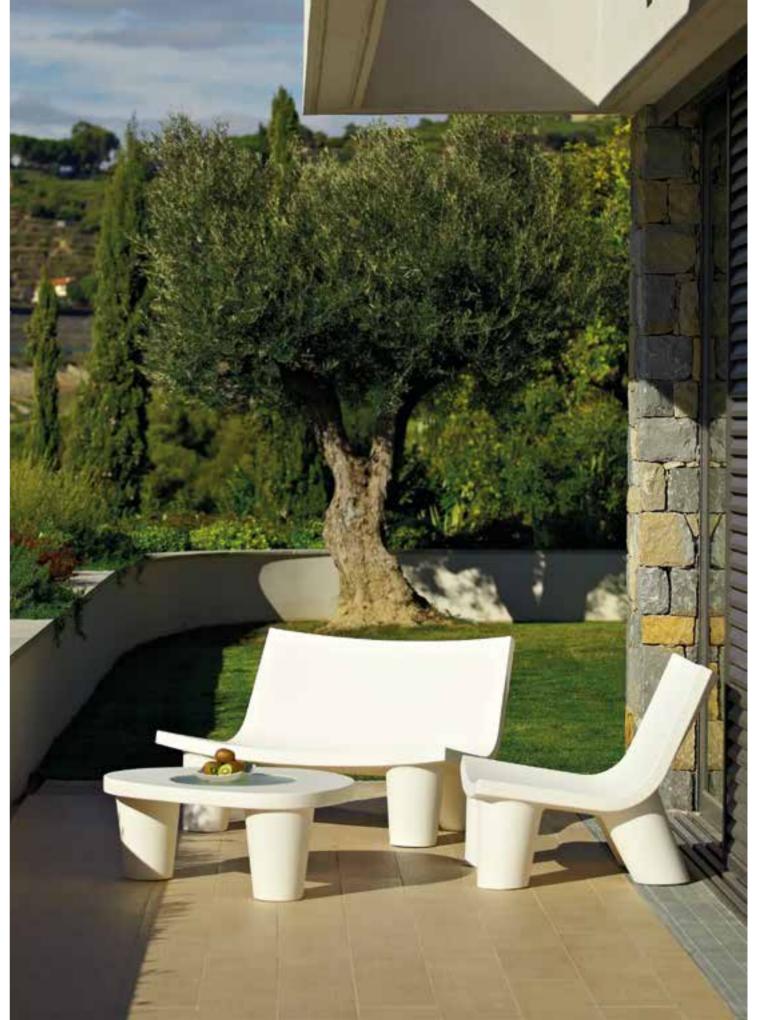

# LOW LITA COLLECTION

Design

PAOLA NAVONE - OTTO STUDIO

Collection LOW LITA LOW LITA LOVE LOW LITA LOUNGE LOW LITA TABLE

"This collection is dedicated to the pleasure of relax both outdoor and indoor, it looks informal, fun and nice. Low Lita collection tells stories of different worlds which "mix-up" with joy".

### **LOW LITA COLLECTION**

category **armchair**, **lounge seats**, **sofa**, **coffee table** material **polyethylene**, **textile cushion** 

"Low Lita can remind of a seat with an African style of an exotic country. Unexpectedly, it becomes something different but also contemporary, thanks to its material and the technique used to realize it".