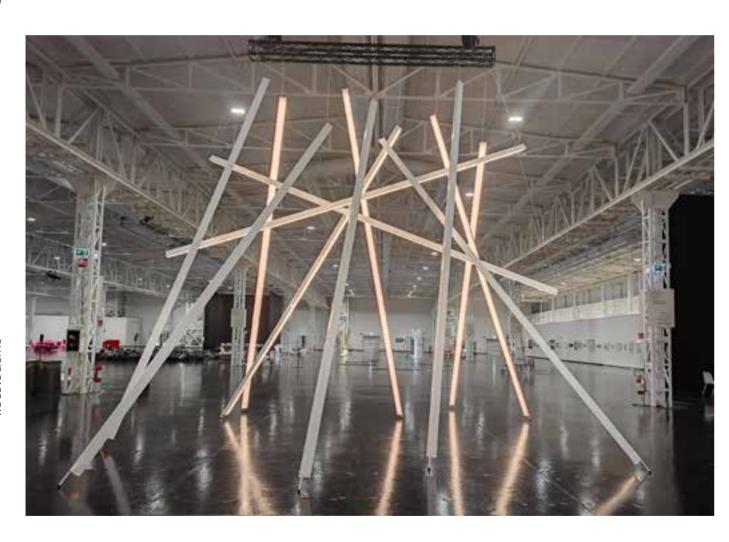

### FLUX COLLECTION

Design GIÒ COLONNA ROMANO

category **floor**, **hanging lamp** material **methacrylate** 

FLUX HANGING

64/124/154

FLUX UP

"Silky touch, warm light and an essential design. Flux is a discreet and contemporary lamps family: their essential shape characterizes both the hanging lamp and the floor lamp. The methacrylate creates a silky-effect texture that covers the whole surface".

### SPIN

Design

### FABIO NOVEMBRE

category **hanging, wall, ceiling lamp** material **polyethylene** SPIN HANGING

୍ରା ନ୍ 13' SPIN WALL CIELING

"Sometimes a spin is needed to make a pure shape vibrate. Spin hanging/wall lamp comes from the twist of a square-based parallelepiped element. The modularity allows obtaining long and sinuous elements that can vary, in terms of composition, based on the aggregation method".