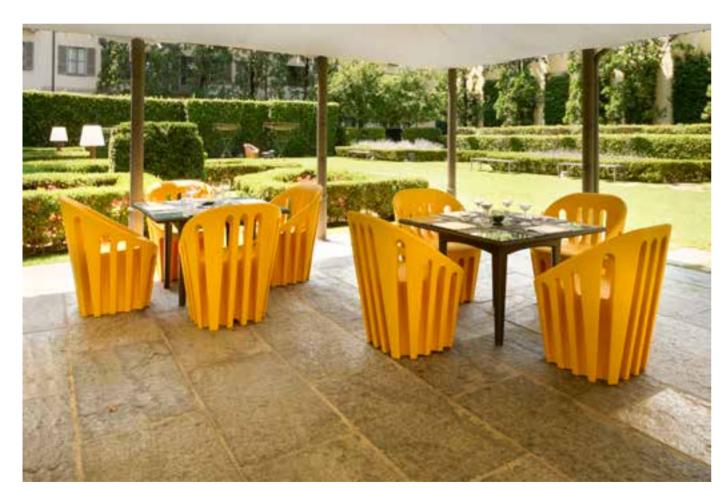

### COLISEUM

Design

ALVARO URIBE

category **armchair** material **polyethylene** 

History becomes function in the Coliseum chair. Inspired by the iconic architecture of the Rome Colosseum, this chair reverently honors its majestic arches and grandeur. Its monolithic body is punctuated by multiple arches, infusing the chair with a sense of timeless lightness. With its iconic grooves, the chair artfully plays with light and shadow, transforming any space into a mesmerizing showcase of splendor and light patterns.