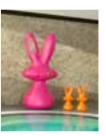

### BUNNY

Design AKI KURODA

category complement material polyethylene

From the creative flair of the great Japanese artist Aki Kuroda, and a collaboration with the Yoyo Maeght Gallery, come the sculptures Bunny and Cosmo Bunny.

Big ears and a bewildered gaze, the unmistakable silhouette of Bunny and Cosmo Bunny fills rooms with its adorable charisma. The smaller version, Bunny, and the larger version, Cosmo Bunny, are the perfect synthesis of artistic sculpture, for their unmistakable shape, and industrial production, created in polyethylene through rotational moulding.