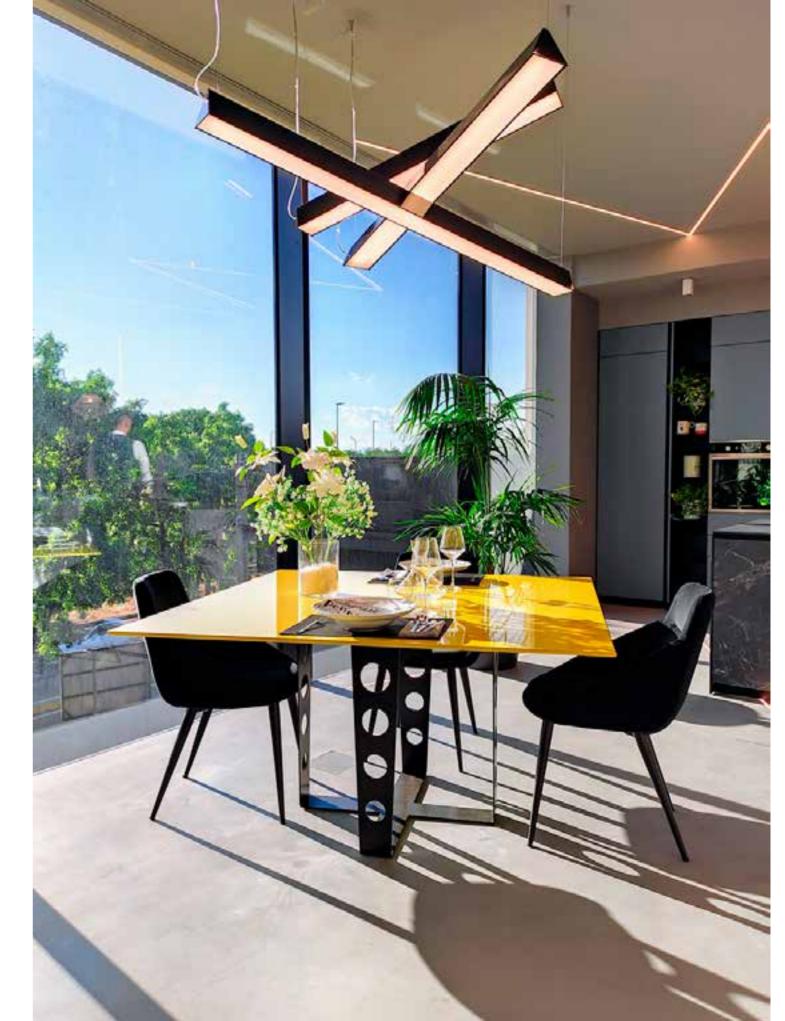

### STILETTO COLLECTION

Design ROBERTO PAOLI

Collection STILETTO X STILETTO Y STILETTO APPLIQUE STILETTO SHARD

Stiletto is a hanging lamp with an essential line, ideal for contemporary and indoor settings that require a scenographic lighting. Available in two different dimensions, both in vertical and horizontal orientation. Thanks to its minimal design, its homogeneous light and the possibility of infinite combinations.

### STILETTO COLLECTION

category hanging, wall, ceiling lamp material polyethylene

STILETTO Y

STILETTO APPLIQUE

STF