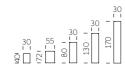

### MINERAL COLLECTION

Design SLIDE STUDIO

category table, hanging, ceiling lamp material polyethylene

MINERAL

MINERAL HANGING

80/90/130/140

MINERAL TIGE

55/75/175

30/40

MINERAL STAND

The luxurious marble finishes, with grey and red veinings, characterize the Mineral collection. The marbled texture made the light delicate and welcoming in table, floor and hanging versions. For classy indoor spaces, simple but at the same time unforgettable.