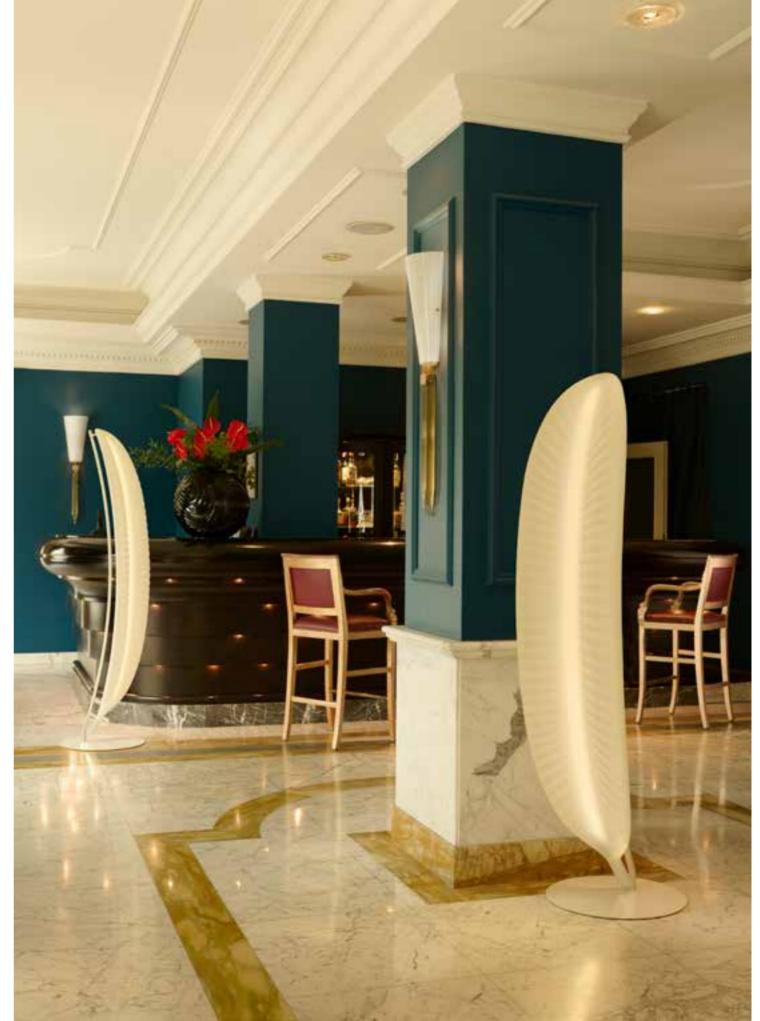

### PLUME

### ELIOS

Design

GIÒ COLONNA ROMANO

category hanging lamp material **fiberglass** 

"Light, essential and thin: Elios and Plume were born from the continuous research of material: the fiberglass process creates a family of hanging lamps that becomes richer thanks to the contrast between the external side of the lamp, in different colours, and the brightness of the inner side".

Giò Colonna Romano

Design GIÒ COLONNA ROMANO

category hanging lamp material **fiberglass** 