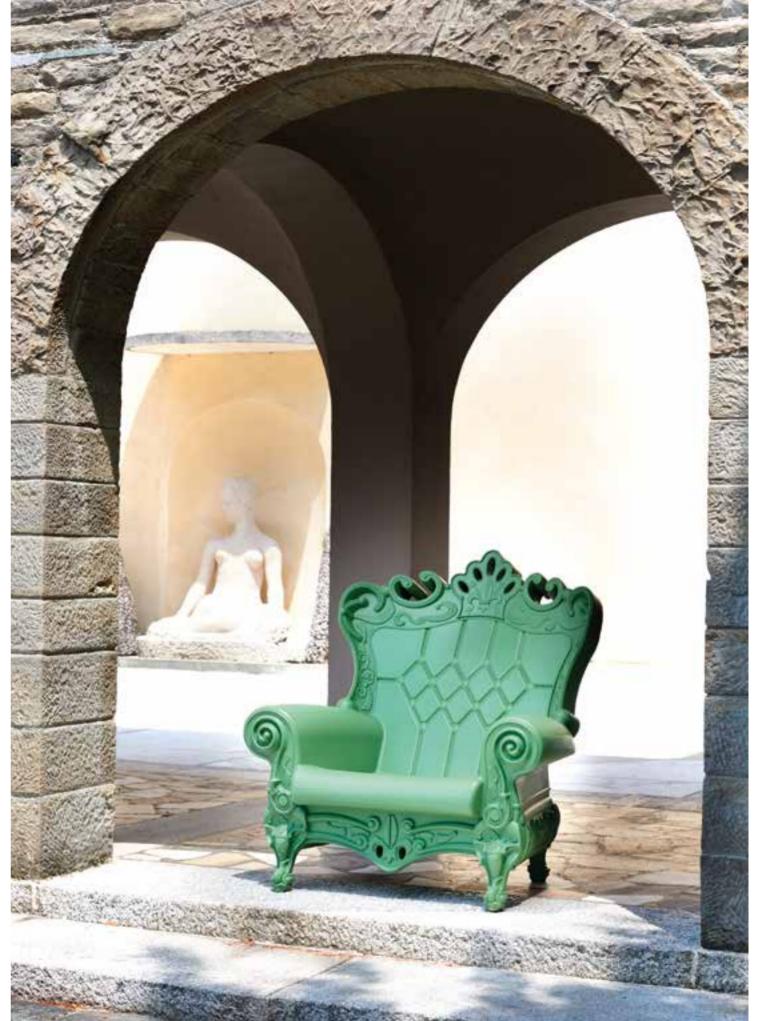

### QUEEN OF LOVE

Design

MORO & PIGATTI

category **armchair** material **polyethylene** 

"The Design of Love collection is completely Made in Italy and has brought a touch of freshness and an innovative approach to the design world by re-interpreting the Baroque furniture in a Pop way".

### LITTLE PRINCE OF LOVE

Design

MORO & PIGATTI

category pouf material polyethylene

### LITTLE QUEEN OF LOVE

Little Queen of Love is the smaller model for kids of the iconic Queen of Love armchair. The Baroque style of its shapes and the pop style of polyethylene make Little Queen of Love a small star in every room it occupies, for both contract and homes.