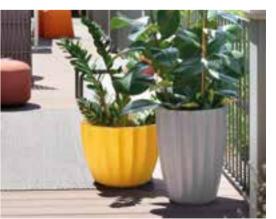

## IL VASO COLLECTION

GIÒ COLONNA ROMANO

category **pot** material polyethylene

"Versatile and minimalist, Il Vaso uses different dimensional plans to create playful furnishing. The design of II Vaso is a stylized pot, as a comic book version of the traditional garden item".

#### **CUBIC YO**

design GIULIO CAPPELLINI category pot material polyethylene with wheels