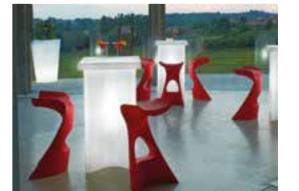

### KONCORD + JET

Design

KARIM RASHID

category high stool material polyethylene

category table material polyethylene

"I love plastic. I always have and always will. Plastic has afforded a warm, soft, malleable, flexible, comfortable, lightweight democratic landscape reaped with innovation. And with that I made Koncord, an entirely unique shape that is only made possible by plastic. The resulting form of movement speaks about our dynamic digital age".