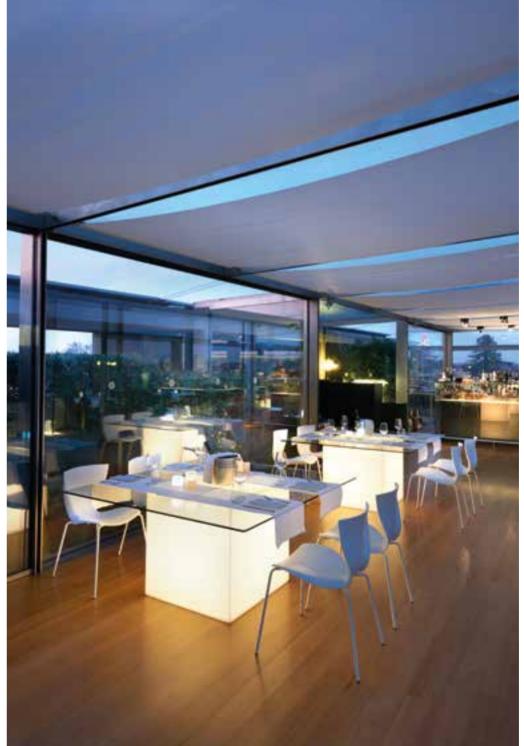

# BREAK COLLECTION

Design SLIDE STUDIO

Collection BREAK BAR BREAK LINE BREAK CORNER ICE BAR

The magic of the light and the simplicity of polyethylene: the Break collection is the perfect combination for events, restaurants and lounge bars. The luminous bar counters light up big areas and create magical and unforgettable moments 174 for all the guests.

### **BREAK COLLECTION**

category bar counter material polyethylene

BREAK BAR

BREAK LINE

FESTIVAL

INTERNAZIONALE

**DELLA LUCE** 

DI MILANO