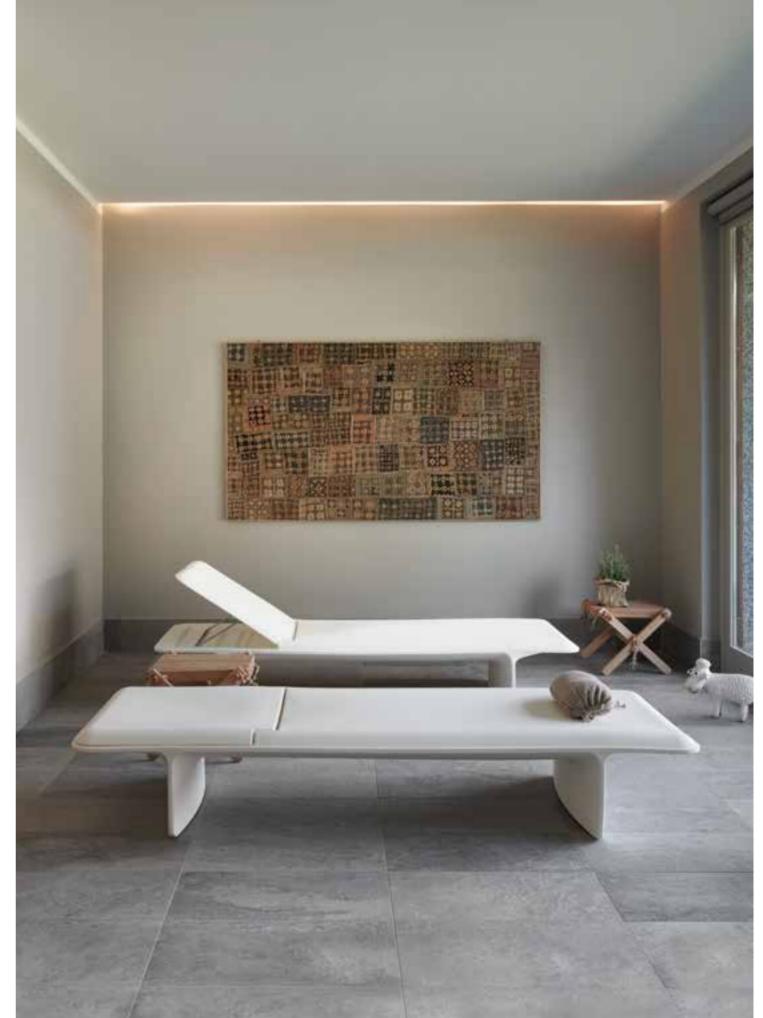

### PONENTE

Design

MARTINELLI VENEZIA STUDIO

category sun lounger material polyethylene, textile cushion

The perfect balance between soft shapes, typical of the creations obtained through rotational moulding, and thin thickness, which allows reducing the physical and perceptive weight of a large object. Elegant and cosy, thanks to the adjustable backrest in different inclinations, Ponente can be completed with a comfortable soft fabric cushion for outdoor.