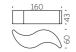

### WOW

Design KAZUKO OKAMOTO

category bench material polyethylene

The calligraphic and palindromic WOW creates amazement and happiness in every kind of settings. This pop seat pays a tribute to the comics culture in Japan, where Kazuko 224 Okamoto was born.