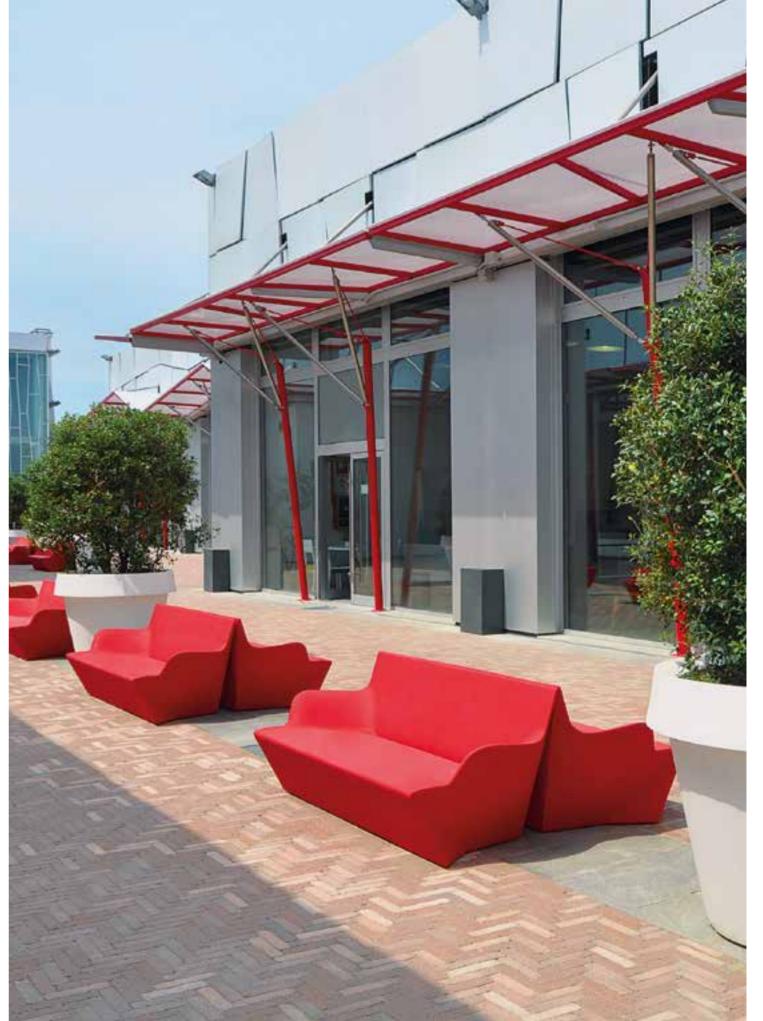

### **AMORE**

Design

GIÒ COLONNA ROMANO

category bench material polyethylene

4 0 W 0 %

"Amore bench represents the synthesis of the main characteristics of SLIDE production. Love ("amore" in Italian) for the colour, love for the original design, love for the unusual shapes. This bench is a sculpture and a positive hymn to love, which should be present in all its shapes inside every home".