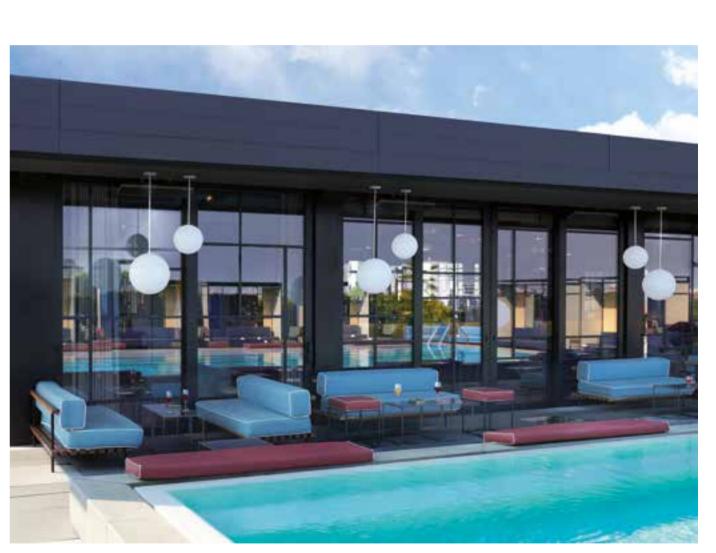

### GLOBO COLLECTION

Design SLIDE STUDIO

Collection GLOBO GLOBO HANGING GLOBO TIGE ACQUAGLOBO

The simplicity of a luminous sphere that can create amazing and elegant atmospheres in indoor and outdoor settings. Globo collection is a numerous family: it is available in different dimensions from 25cm up to 2mt diameter, and in different version as table, floor, wall/ceiling, hanging and 120 floating lamps.

### **GLOBO COLLECTION**

category hanging, wall, ceiling, floor lamp material polyethylene