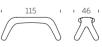

### **AMORE**

Design

GIÒ COLONNA ROMANO

category bench material polyethylene

4 0 W 0 %

"Amore bench represents the synthesis of the main characteristics of SLIDE production. Love ("amore" in Italian) for the colour, love for the original design, love for the unusual shapes. This bench is a sculpture and a positive hymn to love, which should be present in all its shapes inside every home".