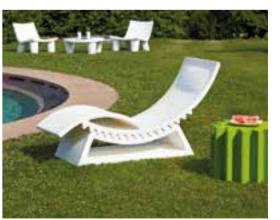

### PONENTE

Design

MARTINELLI VENEZIA STUDIO

category sun lounger material polyethylene, textile cushion

The perfect balance between soft shapes, typical of the creations obtained through rotational moulding, and thin thickness, which allows reducing the physical and perceptive weight of a large object. Elegant and cosy, thanks to the adjustable backrest in different inclinations, Ponente can be completed with a comfortable soft fabric cushion for outdoor.