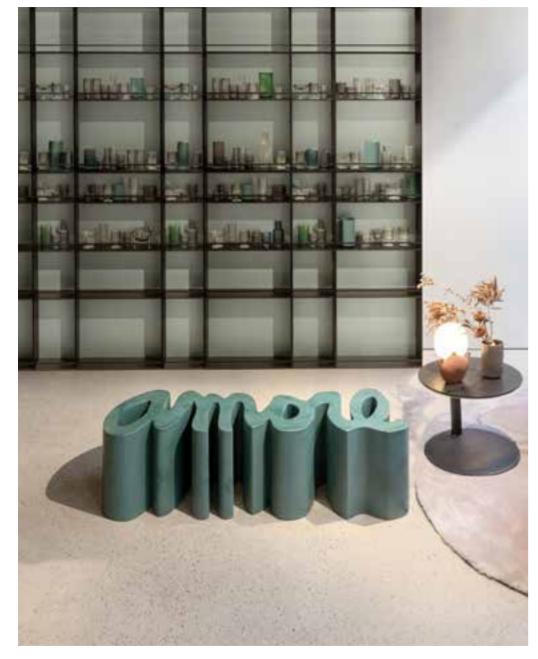

### **AMORE**

Design

GIÒ COLONNA ROMANO

category bench material polyethylene

4 0 W 0 %

"Amore bench represents the synthesis of the main characteristics of SLIDE production. Love ("amore" in Italian) for the colour, love for the original design, love for the unusual shapes. This bench is a sculpture and a positive hymn to love, which should be present in all its shapes inside every home".