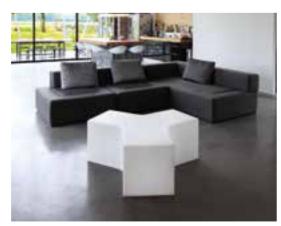

### AFRIKA COLLECTION

Design MARCANTONIO

Collection KROKO BIG KROKO THREEBÙ THREEBÙ POT THREEBÙ TOTEM

Good Design Award 2023

A distant and iconic world becomes contemporary and close to us thanks to the most serious characteristic of all: irony. Marcantonio's unmistakable style signs Afrika collection: the Kroko chairs and the Threebù items.

#### AFRIKA COLLECTION

category **armchair**, **bench**, **stool**, **pot**, **floor lamp** material **polyethylene** 

THREEBÙ

THREEBÙ POT

THREEBÙ TOTEM