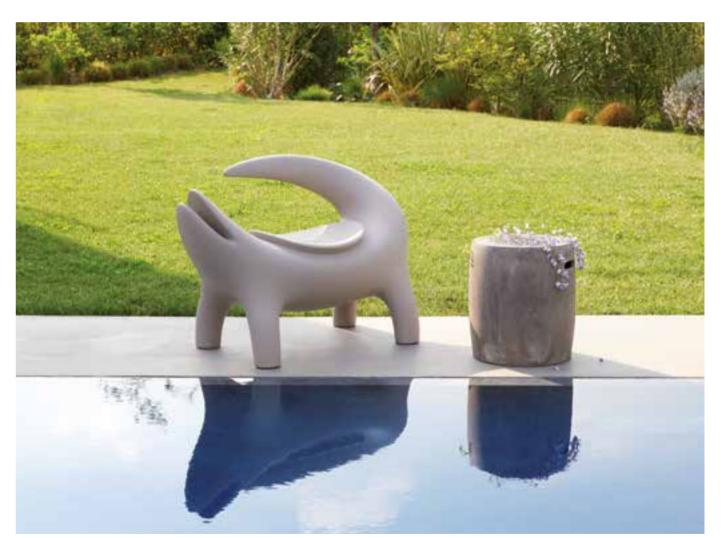

### **AMORE**

Design

GIÒ COLONNA ROMANO

category bench material polyethylene

4 0 W 0 %

"Amore bench represents the synthesis of the main characteristics of SLIDE production. Love ("amore" in Italian) for the colour, love for the original design, love for the unusual shapes. This bench is a sculpture and a positive hymn to love, which should be present in all its shapes inside every home".

## AMBROGIO

Design

FAVARETTO&PARTNERS

category servant table material polyethylene, wood removable tray

"Ambrogio and Amanda, with a wink to green side, are nice and attractive items, but at the same time they are ecofriendly. Thanks to Ambrogio and Amanda, Design becomes democratic, ethic and ideal to improve our planet."

### AMANDA

Design

FAVARETTO&PARTNERS

category **servant table** material **polyethylene**, **wood removable tray** 