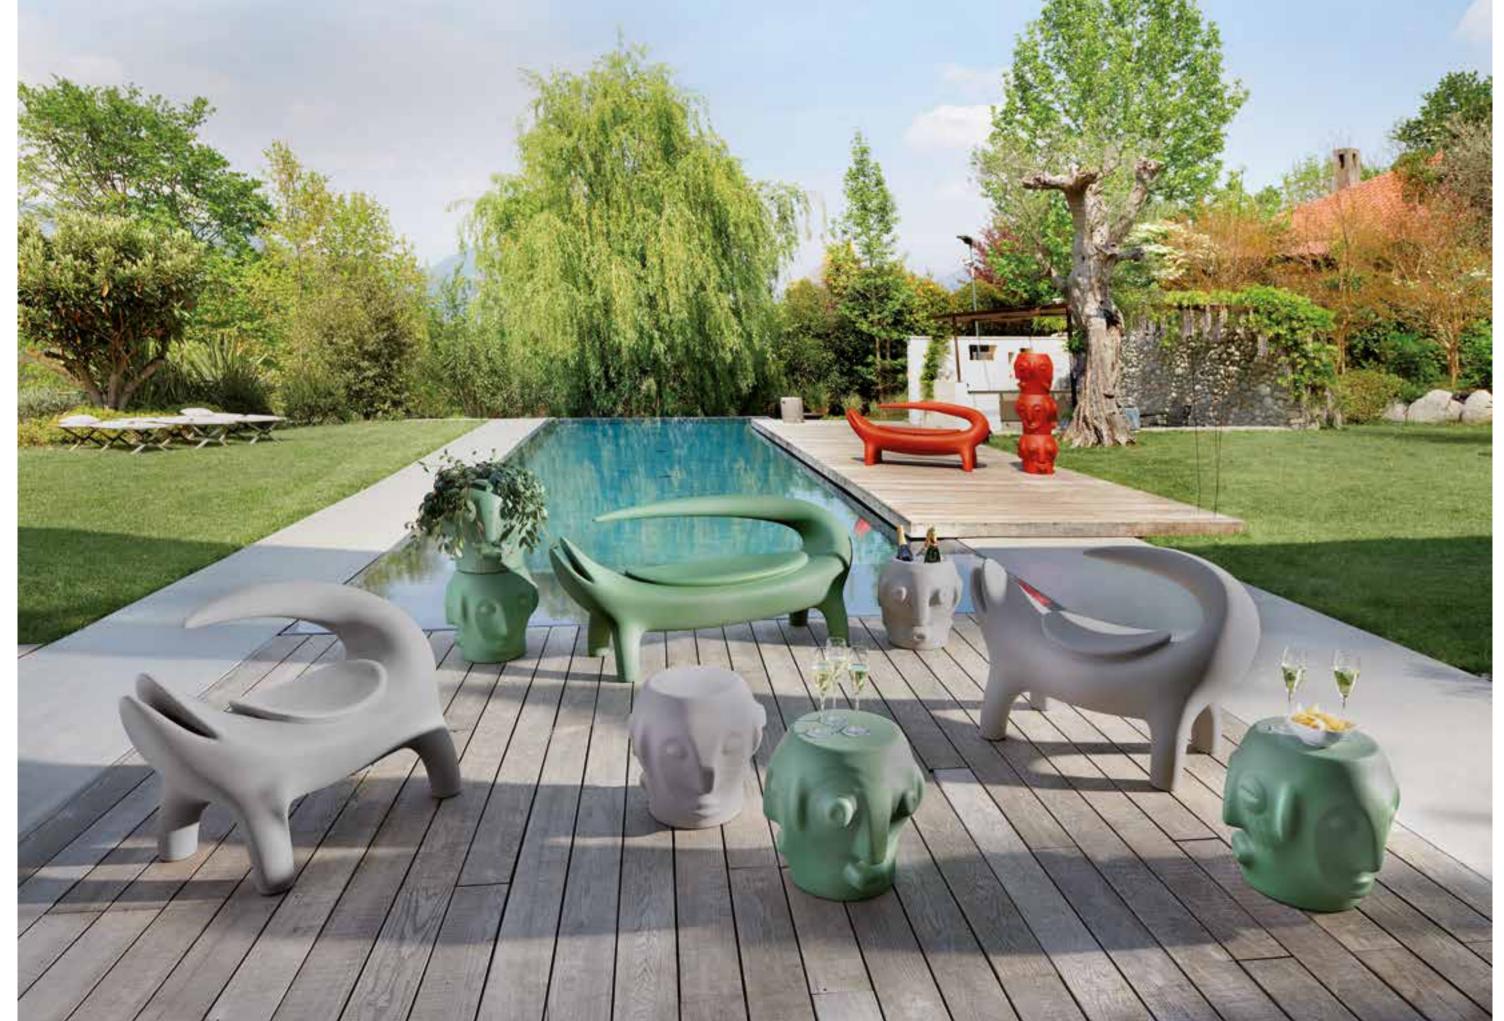

### We Love ICONS

Over the past twenty years, we have created objects with a unique design to make your spaces unforgettable. Six ways to be different, each with its own unique nature.

BE A MESSAGE
BE GLAMOUROUS
BE POP
BE COLOURFUL
BE BRIGHT
BE MERRY

#### BE A MESSAGE

An object, an affordable, accessible piece for everyone, carrying a universal message: the message of love. With this creation, SLIDE introduces a revolution in its design approach, bringing high-quality design into a smaller, more approachable size and price. amore message is self standing, and can be positionated over a shelf, a desk, a frame or many other places.

#### BE GLAMOUROUS

For contemporary spirits, but with a more distinguished look. Our lacquered products add a glamorous, refined taste to any indoor and outdoor space, thanks to their elegant surfaces and sophisticated, customisable colours.

### BE POP

If you love unusual shapes and colours, our pop style will brighten up any environment. With their vibrant colours and exciting design, our products are ready to turn into the perfect element to stand out, to send a message or for a unique touch.

### BE COLOURFUL

For the more extravagant, designers from all over the world have given free rein to their imagination. Featuring many bright colours or more natural shades, our colourful side is ready to amaze even the most creative characters.

#### BE BRIGHT

Small objects, big players. Our table lamps are a smaller size but have a big personality, capable of surprises. Thanks to their unusual appearance, they are ready to become the perfect companions for the home and beyond.

### BE MERRY

The joy of winter festivities overflows thanks to furniture items and accessories that can create the perfect atmosphere for displays, homes, restaurants and hotels. For anyone who loves winter, here are our reinterpretations with a contemporary, pop twist of the symbols we all know and love.