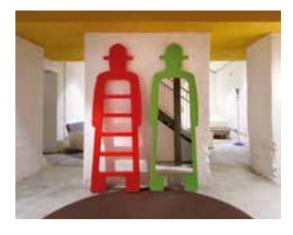

### **AMORE**

Design

GIÒ COLONNA ROMANO

category bench material polyethylene

4 0 W 0 %

"Amore bench represents the synthesis of the main characteristics of SLIDE production. Love ("amore" in Italian) for the colour, love for the original design, love for the unusual shapes. This bench is a sculpture and a positive hymn to love, which should be present in all its shapes inside every home".