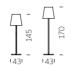

### CUCUN

Design

LORENZA BOZZOLI

category floor lamp material polyethylene

Good Design Award 2018

Inspired by the simple shapes of flowers, vegetables and bulbs, Cucun floor lamp merges perfectly with the Nature around it. Thanks to its strong decorative presence, it is ideal to furnish both domestic and commercial areas, both for indoor 148 and outdoor spaces.