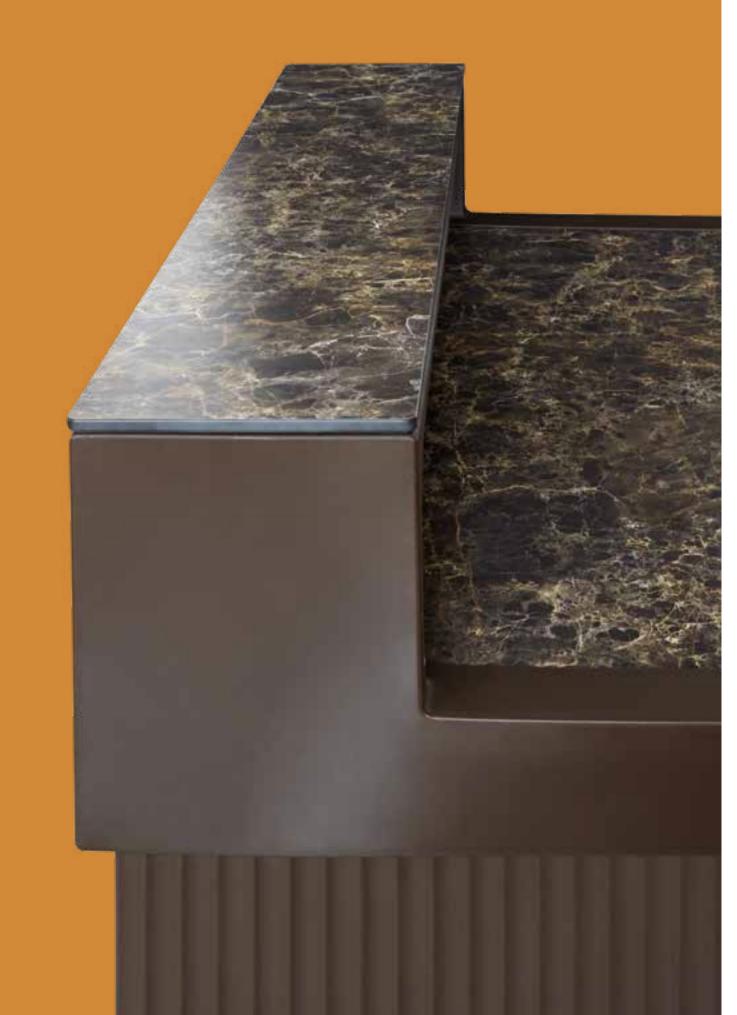

# CORDIALE COLLECTION

Design
ROBERTO PAOLI

CORDIALE
CORDIALE CORNER
CORDIALE WELCOME

"The function becomes the first step for the creation of the shape in the Cordiale bar counter. Cordiale can give a sweetly retro style to a contemporary space. The geometries that make up the project, as well as the surface finishes, lead back to materials such as stone or hand-made wood essences".

### **CORDIALE COLLECTION**

category **bar counter** material **polyethylene** 

CORDIALE

CORDIALE CORNER CORDIALE WELCOME