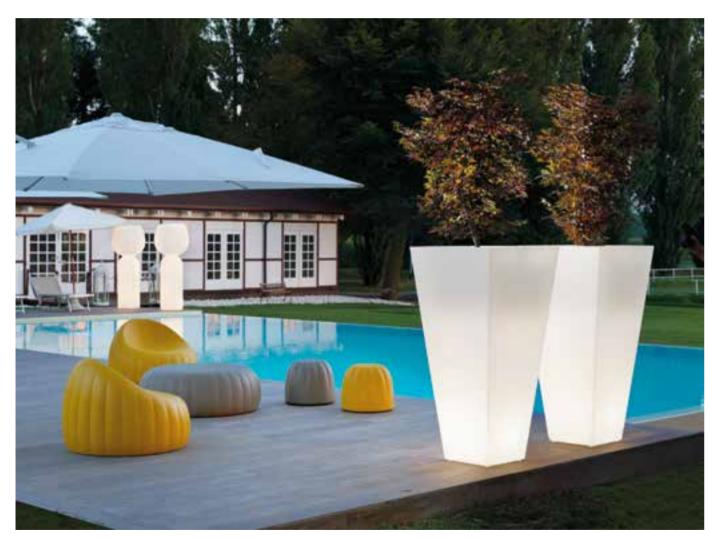

## IL VASO COLLECTION

GIÒ COLONNA ROMANO

category **pot** material polyethylene

"Versatile and minimalist, Il Vaso uses different dimensional plans to create playful furnishing. The design of II Vaso is a stylized pot, as a comic book version of the traditional garden item".