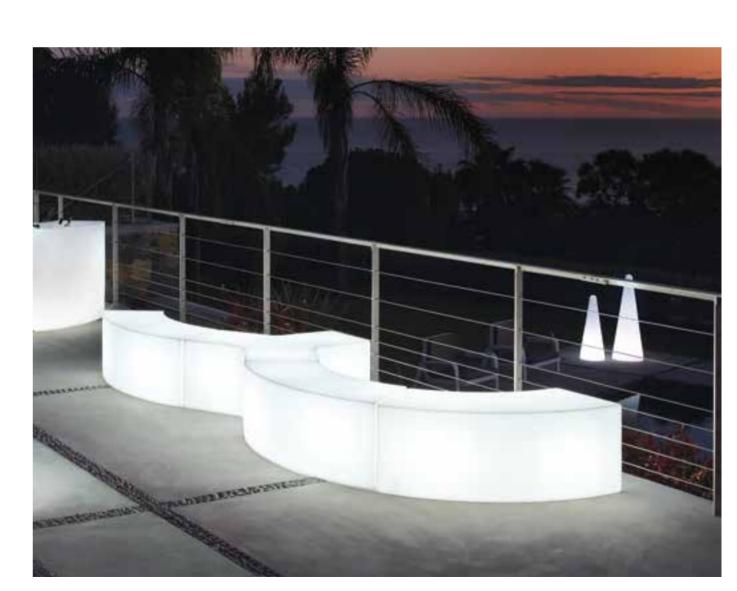

### **AMORE**

Design

GIÒ COLONNA ROMANO

category bench material polyethylene

4 0 W 0 %

"Amore bench represents the synthesis of the main characteristics of SLIDE production. Love ("amore" in Italian) for the colour, love for the original design, love for the unusual shapes. This bench is a sculpture and a positive hymn to love, which should be present in all its shapes inside every home".