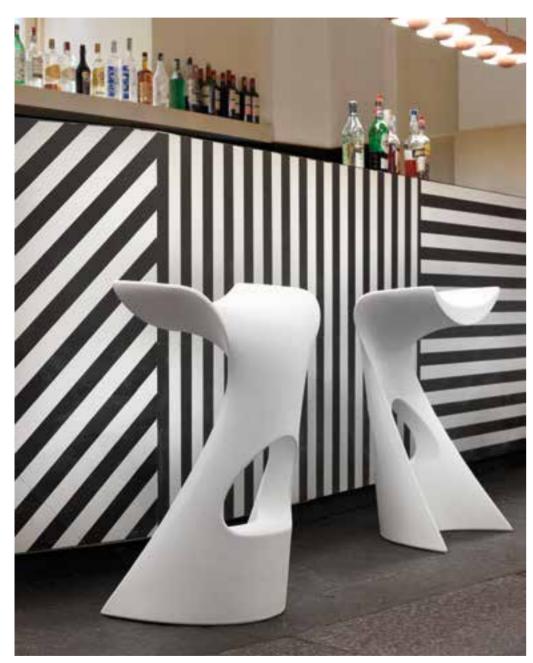

### KONCORD + JET

Design

KARIM RASHID

category high stool material polyethylene

category table material polyethylene

"I love plastic. I always have and always will. Plastic has afforded a warm, soft, malleable, flexible, comfortable, lightweight democratic landscape reaped with innovation. And with that I made Koncord, an entirely unique shape that is only made possible by plastic. The resulting form of movement speaks about our dynamic digital age".