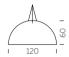

### GLOBO COLLECTION

Design SLIDE STUDIO

Collection GLOBO GLOBO HANGING GLOBO TIGE ACQUAGLOBO

The simplicity of a luminous sphere that can create amazing and elegant atmospheres in indoor and outdoor settings. Globo collection is a numerous family: it is available in different dimensions from 25cm up to 2mt diameter, and in different version as table, floor, wall/ceiling, hanging and 120 floating lamps.

### **GLOBO COLLECTION**

category hanging, wall, ceiling, floor lamp material polyethylene