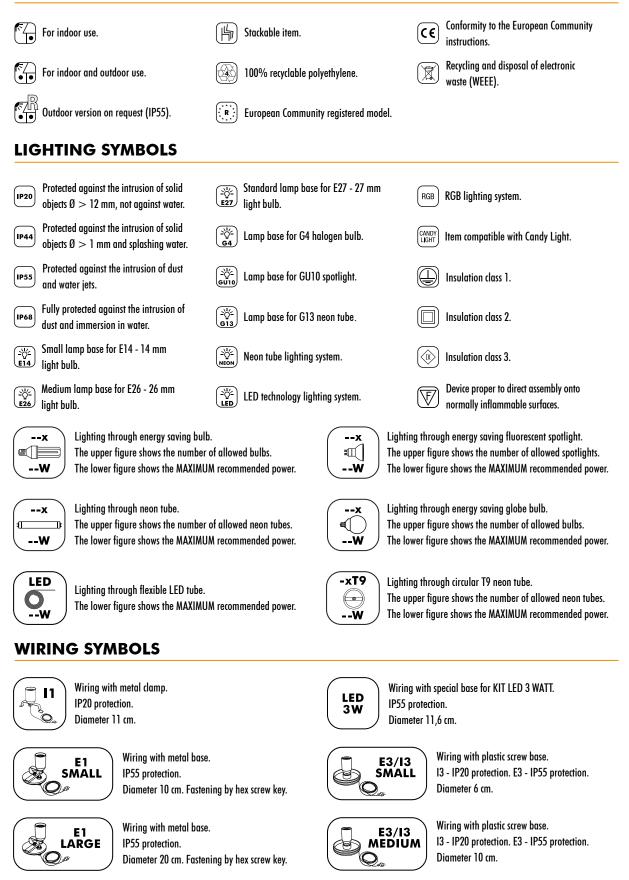

#### SYMBOLS

Wiring with plastic base and metal inserts. 12 - IP20 protection. E2 - IP55 protection. Diameter 10 cm. Fastening by slot screwdriver.

12/E2

Wiring with plastic base and LED CANDY LIGHT. IP44 protection. Diameter 10 cm. Special metal base. IP20 protection.

Diameter 15 cm.

Several sizes.

E3/I3

LARGE

 $\bigcirc$ 

CUSTOM

BASE

Wiring with plastic screw base.

13 - IP20 protection. E3 - IP55 protection.