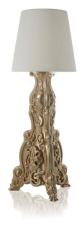

# MADAME OF LOVE design Moro, Pigatti.

Lampada da terra Anno di produzione: 2016 Versioni: standard, luminosa, laccata. Materiali: Polietilene. Dimensioni: 78 x 72 h 200 cm Peso: 21,5 Kg Imballaggio: 70 x 70 x 140 cm 70 x 70 x 70 cm Volume imballaggio: 1,029 m<sup>3</sup> Lampe de terre Année de production: 2016 Versions: standard, lumineuse, laquée. Matériaux: Polyéthilène. Dimensions: 78 x 72 h 200 cm Poids: 21,5 Kg Emballage: 70 x 70 x 140 cm 70 x 70 x 70 cm Volume emballage: 1,029 m<sup>3</sup> Floor lamp Year of production: 2016 Versions: matt, lighting, lacquered. Material: Polyethylene. Dimensions: 78 x 72 h 200 cm Weight: 21,5 Kg Packaging: 70 x 70 x 140 cm 70 x 70 x 70 cm Packaging volume: 1,029 m<sup>3</sup>