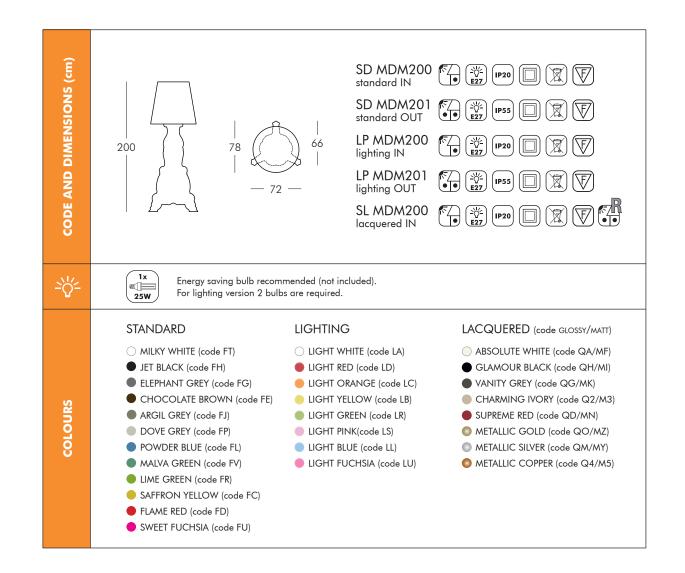

# MADAME OF LOVE design Moro, Pigatti.

Lampada da terra Anno di produzione: 2016 Versioni: standard, luminosa, laccata. Materiali: Polietilene. Dimensioni: 78 x 72 h 200 cm Peso: 21,5 Kg Imballaggio: 70 x 70 x 140 cm 70 x 70 x 70 cm Volume imballaggio: 1,029 m<sup>3</sup> Lampe de terre Année de production: 2016 Versions: standard, lumineuse, laquée. Matériaux: Polyéthilène. Dimensions: 78 x 72 h 200 cm Poids: 21,5 Kg Emballage: 70 x 70 x 140 cm 70 x 70 x 70 cm Volume emballage: 1,029 m<sup>3</sup> Floor lamp Year of production: 2016 Versions: matt, lighting, lacquered. Material: Polyethylene. Dimensions: 78 x 72 h 200 cm Weight: 21,5 Kg Packaging: 70 x 70 x 140 cm 70 x 70 x 70 cm Packaging volume: 1,029 m<sup>3</sup>