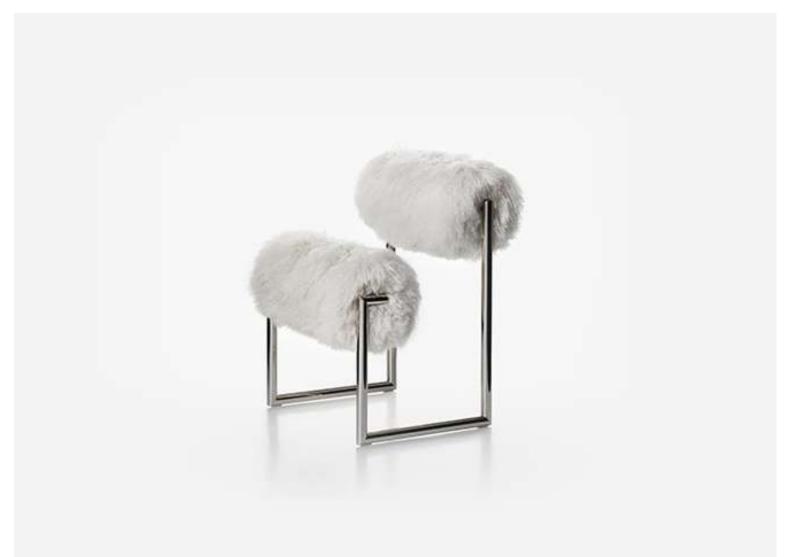

## **Due Più**

Year Designer 1971 - 2023 Nanda Vigo

Nanda Vigo's armchair known as *Due Più* is an astonishing, enigmatic object where the use of two rollers that look like they're floating makes for truly unique features. Futurist in aspect, we can see it as an emblematic design blending Vigo's two souls: the *esprit de géométrie* that shines through the minimalist metallic structure with its light reflection, and an eccentric, pioneering spirit apparent in the use of Mongolian fur. Currently presented by Acerbis with a steel frame and furs reclaimed from food industry waste, according to circular economy principles that make it compatible with contemporary ethics.