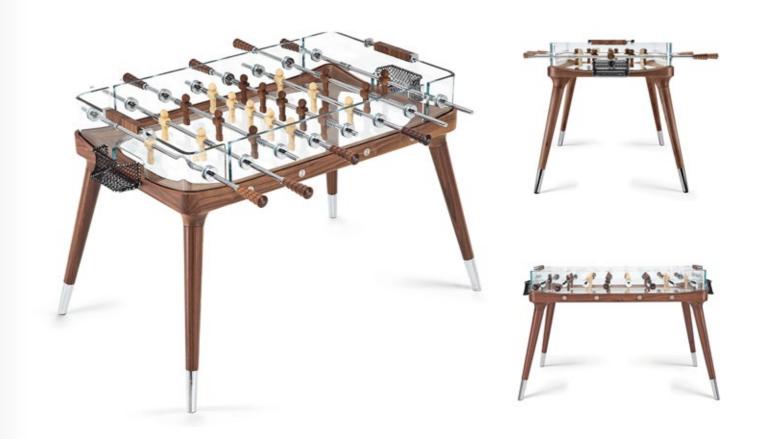

# 90° MINUTO WOOD

Foosball Table with walnut wood structure

### FEATURES

#### SHELL PERIMETER

IN 15 MM (9/16") THICK GLASS. THE VERTICAL PLATES ARE IN LOW IRON TEMPERED GLASS. THE CURVED ENDS HAVE UNDERGONE A HOT BENDING PROCESS. EVERY COMPONENT IS POLISHED WITH CERIUM OXIDE.

#### PLAYING FIELD

IN THICK LOW IRON TEMPERED GLASS. THICK GLASS STRUCTURE INCREASES THE GAME'S SPEED.

#### PLAYERS

ONE TEAM IN CANALETTO WALNUT WOOD, THE OTHER IN ASH WOOD.

#### GOALS

WITH POLISHED STAINLESS STEEL FRAMES AND HANDCRAFTED BLACK NETS.

HIDDEN, ADJUSTABLE FOR LEVELING TABLE.

#### BARS & RODS

ROD ENDS FEATURE TWO LAYERS OF SHOCK ABSORPTION. EQUIPPED WITH SPECIAL, SELF-LUBRICATING BEARINGS SO THAT THEY SLIDE BACK AND FORTH QUIETLY, SMOOTHLY AND QUICKLY.