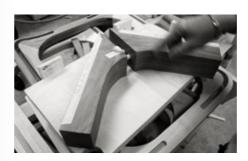

#### STRUCTURE

SOLID MILLED CANALETTO WALNUT WOOD.

#### PLAYERS

ONE TEAM IN CANALETTO WALNUT WOOD, THE OTHER IN ASH WOOD.