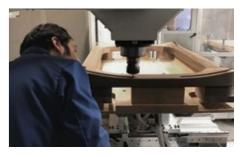

RUCTIONS AND TOOLS FOR ASSEMBLING AND MAINTAINING THE PRODUCT (INCLUDING A SPECIAL LUBRICANT FOR A SMOOTHLY FLOWING GAME).

DESIGNED FOR INDOOR USE.

# A INNOVATIONS



# SHELL PERIMETER

IN 15 MM (9/16") THICK GLASS. THE VERTICAL PLATES ARE IN LOW IRON TEMPERED GLASS. THE CURVED ENDS HAVE UNDERGONE A HOT BENDING PROCESS. EVERY COMPONENT IS POLISHED WITH CERIUM OXIDE.



HANDLES

QUICK MOUNT THAT FIT PERFECTLY AND CAN BE REMOVED AND REPLACED.



STRUCTURE

SOLID MILLED CANALETTO WALNUT WOOD.

# MEASURES

### FOOSBALL TABLE

Net weight: 75 kg / 165 lbs



## PACKAGING

Gross weight: 106 kg / 233.7 lbs



# MATERIALS









# **□** VIEWS



### DESIGN



"Design without limits and always accept the challenge: everything can be designed in a different and better way."

### ACCESSORIES







90° MINUTO INDOOR COVER Suitable for 90° Minuto



a brand of

B.Lab Italia srl

Via Marmolada 20 Gallarate VA - Italy Tel. +39 0331 774445

Info & Enquiries: <a href="mailto:experience@teckell.com">experience@teckell.com</a>
Press: <a href="mailto:marketing@teckell.com">marketing@teckell.com</a>