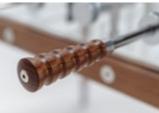

#### HANDLES

CANALETTO WALNUT. QUICK MOUNT THAT FIT PERFECTLY AND CAN BE REMOVED AND REPLACED.

QUICK MOUNT THAT FIT PERFECTLY AND CAN BE REMOVED AND REPLACED.

STRUCTURE

SOLID MILLED CANALETTO WALNUT WOOD.