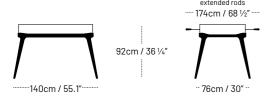

G TABLE.

#### BARS & RODS

ROD ENDS FEATURE TWO LAYERS OF SHOCK ABSORPTION. EQUIPPED WITH SPECIAL, SELF-LUBRICATING BEARINGS SO THAT THEY SLIDE BACK AND FORTH QUIETLY, SMOOTHLY AND QUICKLY.

### TECKELL® TOOL KIT

WARRANTY CERTIFICATE, INSTRUCTIONS AND TOOLS FOR ASSEMBLING AND MAINTAINING THE PRODUCT (INCLUDING A SPECIAL LUBRICANT FOR A SMOOTHLY FLOWING GAME).

DESIGNED FOR INDOOR USE.

# A INNOVATIONS



# SHELL PERIMETER

IN 15 MM (9/16") THICK GLASS. THE VERTICAL PLATES ARE IN LOW IRON TEMPERED GLASS. THE CURVED ENDS HAVE UNDERGONE A HOT BENDING PROCESS. EVERY COMPONENT IS POLISHED WITH CERIUM OXIDE.



HANDLES

QUICK MOUNT THAT FIT PERFECTLY AND CAN BE REMOVED AND REPLACED.



STRUCTURE

SOLID MILLED CANALETTO WALNUT WOOD.

# MEASURES

### FOOSBALL TABLE

Net weight: 75 kg / 165 lbs



## PACKAGING

Gross weight: 106 kg / 233.7 lbs



# MATERIALS









# **□** VIEWS



### DESIGN



"Design without limits and always accept the challenge: everything can be designed in a different and better way."

### ACCESSORIES







90° MINUTO INDOOR COVER Suitable for 90° Minuto



a brand of

B.Lab Italia srl

Via Marmolada 20 Gallarate VA - Italy Tel. +39 0331 774445

Info & Enquiries: <a href="mailto:experience@teckell.com">experience@teckell.com</a>
Press: <a href="mailto:marketing@teckell.com">marketing@teckell.com</a>