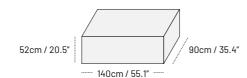

AYERS OF SHOCK ABSORPTION. EQUIPPED WITH SPECIAL, SELF-LUBRICATING BEARINGS SO THAT THEY SLIDE BACK AND FORTH QUIETLY, SMOOTHLY AND QUICKLY.

### TECKELL® TOOL KIT

WARRANTY CERTIFICATE, INSTRUCTIONS AND TOOLS FOR ASSEMBLING AND MAINTAINING THE PRODUCT (INCLUDING A SPECIAL LUBRICANT FOR A SMOOTHLY FLOWING GAME).

DESIGNED FOR INDOOR USE.

# A INNOVATIONS



# SHELL PERIMETER

IN 15 MM (9/16") THICK GLASS. THE VERTICAL PLATES ARE IN LOW IRON TEMPERED GLASS. THE CURVED ENDS HAVE UNDERGONE A HOT BENDING PROCESS. EVERY COMPONENT IS POLISHED WITH CERIUM OXIDE.



HANDLES

QUICK MOUNT THAT FIT PERFECTLY AND CAN BE REMOVED AND REPLACED.



STRUCTURE

SOLID MILLED CANALETTO WALNUT WOOD.

# MEASURES

### FOOSBALL TABLE

Net weight: 75 kg / 165 lbs



## PACKAGING

Gross weight: 106 kg / 233.7 lbs



# MATERIALS









# **□** VIEWS



### DESIGN



"Design without limits and always accept the challenge: everything can be designed in a different and better way."

### ACCESSORIES







90° MINUTO INDOOR COVER Suitable for 90° Minuto



a brand of

B.Lab Italia srl

Via Marmolada 20 Gallarate VA - Italy Tel. +39 0331 774445

Info & Enquiries: <a href="mailto:experience@teckell.com">experience@teckell.com</a>
Press: <a href="mailto:marketing@teckell.com">marketing@teckell.com</a>