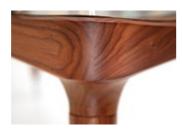

#### STRUCTURE

SOLID MILLED CANALETTO WALNUT WOOD.

#### HANDLES

CANALETTO WALNUT. QUICK MOUNT THAT FIT PERFECTLY AND CAN BE REMOVED AND REPLACED.