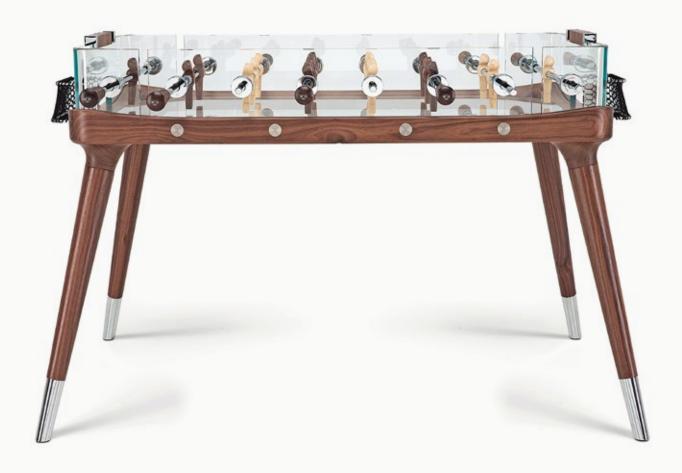

# 90° MINUTO WOOD

Foosball Table with walnut wood structure

#### STRUCTURE

SOLID MILLED CANALETTO WALNUT WOOD.

#### SHELL PERIMETER

IN 15 MM (9/16") THICK GLASS. THE VERTICAL PLATES ARE IN LOW IRON TEMPERED GLASS. THE CURVED ENDS HAVE UNDERGONE A HOT BENDING PROCESS. EVERY COMPONENT IS POLISHED WITH CERIUM OXIDE.

#### PLAYING FIELD

IN THICK LOW IRON TEMPERED GLASS. THICK GLASS STRUCTURE INCREASES THE GAME'S SPEED.

#### PLAYERS

ONE TEAM IN CANALETTO WALNUT WOOD, THE OTHER IN ASH WOOD.

#### HANDLES

CANALETTO WALNUT. QUICK MOUNT THAT FIT PERFECTLY AND CAN BE REMOVED AND REPLACED.

#### SCORING UNITS

CANALETTO WALNUT.

#### GOALS

WITH POLISHED STAINLESS STEEL FRAMES AND HANDCRAFTED BLACK NETS.

HIDDEN, ADJUSTABLE FOR LEVELING TABLE.

#### BARS & RODS

ROD ENDS FEATURE TWO LAYERS OF SHOCK ABSORPTION. EQUIPPED WITH SPECIAL, SELF-LUBRICATING BEARINGS SO THAT THEY SLIDE BACK AND FORTH QUIETLY, SMOOTHLY AND QUICKLY.