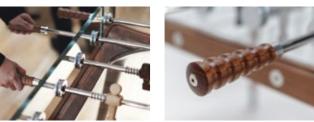

#### HANDLES

CANALETTO WALNUT. QUICK MOUNT THAT FIT PERFECTLY AND CAN BE REMOVED AND REPLACED.

#### BARS & RODS

ROD ENDS FEATURE TWO LAYERS OF SHOCK ABSORPTION. EQUIPPED WITH SPECIAL, SELF-LUBRICATING BEARINGS SO THAT THEY SLIDE BACK AND FORTH QUIETLY, SMOOTHLY AND QUICKLY.

QUICK MOUNT THAT FIT PERFECTLY AND CAN BE REMOVED AND REPLACED.

STRUCTURE

SOLID MILLED CANALETTO WALNUT WOOD.