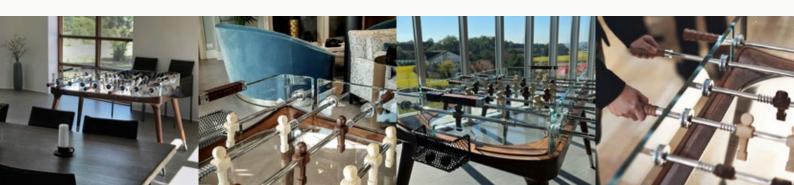

# TECKELL® CALCIO BALILLA COLLECTION

# 90° MINUTO WOOD

Foosball Table with walnut wood structure





### FEATURES

# + DETAILS

#### STRUCTURE

SOLID MILLED CANALETTO WALNUT WOOD.

#### SHELL PERIMETER

IN 15 MM (9/16") THICK GLASS. THE VERTICAL PLATES ARE IN LOW IRON TEMPERED GLASS. THE CURVED ENDS HAVE UNDERGONE A HOT BENDING PROCESS. EVERY COMPONENT IS POLISHED WITH CERIUM OXIDE.

#### PLAYING FIELD

IN THICK LOW IRON TEMPERED GLASS. THICK GLASS STRUCTURE INCREASES THE GAME'S SPEED.

#### PLAYERS

ONE TEAM IN CANALETTO WALNUT WOOD, THE OTHER IN ASH WOOD.

#### HANDLES

CANALETTO WALNUT. QUICK MOUNT THAT FIT PERFECTLY AND CAN BE REMOVED AND REPLACED.

#### SCORING UNITS

CANALETTO WALNUT.

#### GOALS

WITH POLISHED STAINLESS STEEL FRAMES AND HANDCRAFTED BLACK NETS.

HIDDEN, ADJUSTABLE FOR LEVELING TABLE.

#### BARS & RODS

ROD ENDS FEATURE TWO LAYERS OF SHOCK ABSORPTION. EQUIPPED WITH