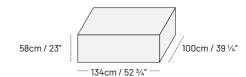

SLIDE BACK AND FORTH QUIETLY, SMOOTHLY AND QUICKLY.

#### TECKELL® TOOL KIT

WARRANTY CERTIFICATE, INSTRUCTIONS AND TOOLS FOR ASSEMBLING AND MAINTAINING THE PRODUCT (INCLUDING A SPECIAL LUBRICANT FOR A SMOOTHLY FLOWING GAME).

DESIGNED FOR INDOOR USE.

# A INNOVATIONS



#### BARS & RODS

TELESCOPIC. ROD ENDS FEATURE TWO LAYERS OF SHOCK ABSORPTION. EQUIPPED WITH SPECIAL, SELF-LUBRICATING BEARINGS SO THAT THEY SLIDE BACK AND FORTH QUIETLY, SMOOTHLY AND QUICKLY.



#### HANDLES

QUICK MOUNT THAT FIT PERFECTLY AND CAN BE REMOVED AND REPLACED.



### STRUCTURE

LOW IRON TEMPERED GLASS, 15 MM (9/16") THICK, WITH CERIUM OXIDE-POLISHED CORNERS. THICK GLASS INCREASES THE GAME'S SPEED.

## MEASURES

#### FOOSBALL TABLE

Net weight: 124 kg / 273 lbs



### PACKAGING

Gross weight: 153 kg / 337 lbs



## **MATERIALS**









### **♥** VIEWS







#### DESIGN



ADRIANO DESIGN TURIN - ITALY

"Design without limits and always accept the challenge: everything can be designed in a different and better way."

#### ACCESSORIES







CRISTALLINO INDOOR COVER
Suitable for Cristallino Classic, Black and Gold



a brand of

B.Lab Italia srl

Via Marmolada 20 Gallarate VA - Italy Tel. +39 0331 774445

Info & Enquiries: <a href="mailto:experience@teckell.com">experience@teckell.com</a>
Press: <a href="mailto:marketing@teckell.com">marketing@teckell.com</a>