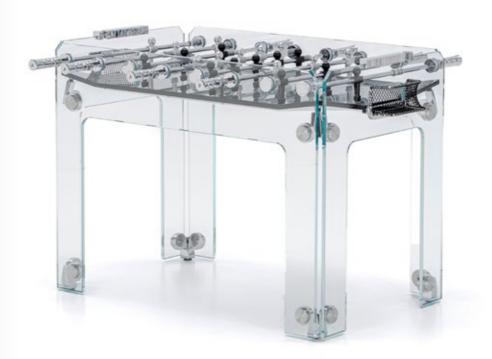

# CRISTALLINO BLACK

Foosball Table with smoked playing field

#### STRUCTURE

LOW IRON TEMPERED GLASS, 15 MM (9/16") THICK, WITH CERIUM OXIDE-POLISHED CORNERS. THICK GLASS INCREASES THE GAME'S SPEED.

#### PLAYING FIELD

IN LAMINATED SMOKED GLASS: THICK GLASS STRUCTURE INCREASES THE GAME'S SPEED.

#### PLAYERS

ONE TEAM COLORLESS ANODIZED ALUMINUM, THE OTHER BLACK ANODIZED ALUMINUM.

#### GOALS

GOALS WITH POLISHED STAINLESS STEEL FRAMES AND HANDCRAFTED BLACK NETS.

### STRUCTURE

LOW IRON TEMPERED GLASS, 15 MM (9/16") THICK, WITH CERIUM OXIDE-POLISHED CORNERS. THICK GLASS INCREASES THE GAME'S SPEED.