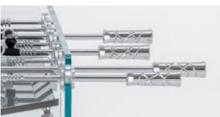

#### BARS & RODS

TELESCOPIC. ROD ENDS FEATURE TWO LAYERS OF SHOCK ABSORPTION. EQUIPPED WITH SPECIAL, SELF-LUBRICATING BEARINGS SO THAT THEY SLIDE BACK AND FORTH QUIETLY, SMOOTHLY AND QUICKLY.