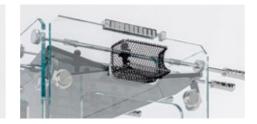

#### GOALS

GOALS WITH POLISHED STAINLESS STEEL FRAMES AND HANDCRAFTED BLACK NETS.

#### **JOINTS**

BRASS AND STAINLESS STEEL JOINTS THAT ARE MILLED, CHROME PLATED AND POLISHED. GLUED ELEMENTS.