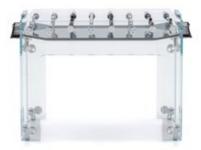

#### STRUCTURE

LOW IRON TEMPERED GLASS, 15 MM (9/16") THICK, WITH CERIUM OXIDE-POLISHED CORNERS. THICK GLASS INCREASES THE GAME'S SPEED.

#### PLAYING FIELD

IN LAMINATED SMOKED GLASS: THICK GLASS STRUCTURE INCREASES THE GAME'S SPEED.

### STRUCTURE

LOW IRON TEMPERED GLASS, 15 MM (9/16") THICK, WITH CERIUM OXIDE-POLISHED CORNERS. THICK GLASS INCREASES THE GAME'S SPEED.