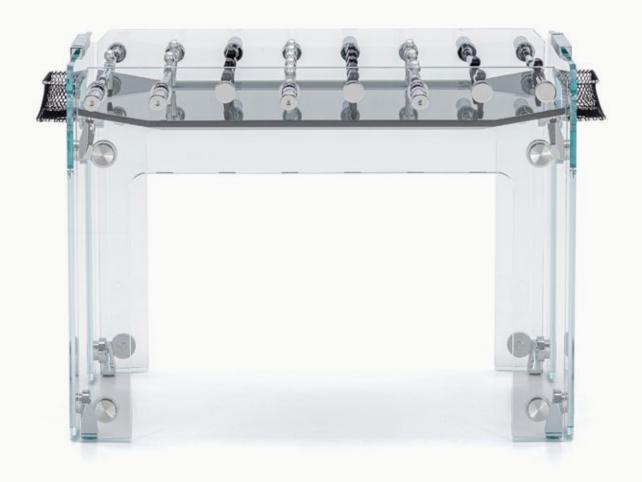

# CRISTALLINO BLACK

Foosball Table with smoked playing field

#### STRUCTURE

LOW IRON TEMPERED GLASS, 15 MM (9/16") THICK, WITH CERIUM OXIDE-POLISHED CORNERS. THICK GLASS INCREASES THE GAME'S SPEED.

#### PLAYING FIELD

IN LAMINATED SMOKED GLASS: THICK GLASS STRUCTURE INCREASES THE GAME'S SPEED.

#### PLAYERS

ONE TEAM COLORLESS ANODIZED ALUMINUM, THE OTHER BLACK ANODIZED ALUMINUM.

#### GOALS

GOALS WITH POLISHED STAINLESS STEEL FRAMES AND HANDCRAFTED BLACK NETS.

### STRUCTURE

LOW IRON TEMPERED GLASS, 15 MM (9/16") THICK, WITH CERIUM OXIDE-POLISHED CORNERS. THICK GLASS INCREASES THE GAME'S SPEED.