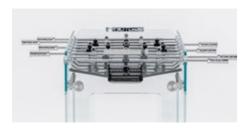

#### GOALS

GOALS WITH POLISHED STAINLESS STEEL FRAMES AND HANDCRAFTED BLACK NETS.

#### **JOINTS**

BRASS AND STAINLESS STEEL JOINTS THAT ARE MILLED, CHROME PLATED AND POLISHED. GLUED ELEMENTS.