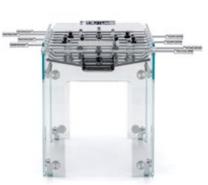

#### STRUCTURE

LOW IRON TEMPERED GLASS, 15 MM (9/16") THICK, WITH CERIUM OXIDE-POLISHED CORNERS. THICK GLASS INCREASES THE GAME'S SPEED.

#### PLAYING FIELD

IN LAMINATED SMOKED GLASS: THICK GLASS STRUCTURE INCREASES THE GAME'S SPEED.

### STRUCTURE

LOW IRON TEMPERED GLASS, 15 MM (9/16") THICK, WITH CERIUM OXIDE-POLISHED CORNERS. THICK GLASS INCREASES THE GAME'S SPEED.