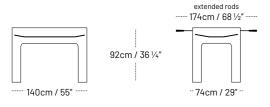

## MEASURES

#### FOOSBALL TABLE

Net weight: 124 kg / 273 lbs

### PACKAGING

Gross weight: 153 kg / 337 lbs