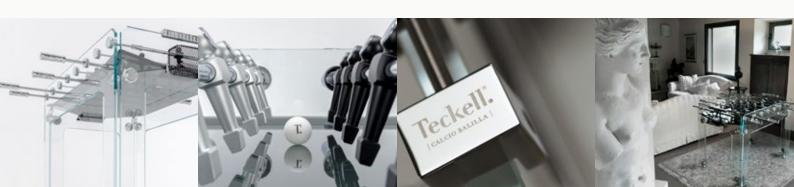

#### **JOINTS**

BRASS AND STAINLESS STEEL JOINTS THAT ARE MILLED, CHROME PLATED AND POLISHED. GLUED ELEMENTS.

#### PLAYERS

ONE TEAM COLORLESS ANODIZED ALUMINUM, THE OTHER BLACK ANODIZED ALUMINUM.

#### DESIGN

ADRIANO DESIGN TURIN - ITALY

"Design without limits and always accept the challenge: everything can be designed in a different and better way."