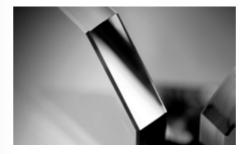

#### **JOINTS**

BRASS AND STAINLESS STEEL JOINTS THAT ARE MILLED, CHROME PLATED AND POLISHED. GLUED ELEMENTS.

# **MATERIALS**