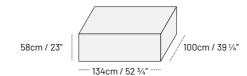

Y SLIDE BACK AND FORTH QUIETLY, SMOOTHLY AND QUICKLY.

#### TECKELL® TOOL KIT

WARRANTY CERTIFICATE, INSTRUCTIONS AND TOOLS FOR ASSEMBLING AND MAINTAINING THE PRODUCT (INCLUDING A SPECIAL LUBRICANT FOR A SMOOTHLY FLOWING GAME).

DESIGNED FOR INDOOR USE.

# A INNOVATIONS



### BARS & RODS

TELESCOPIC. ROD ENDS FEATURE TWO LAYERS OF SHOCK ABSORPTION. EQUIPPED WITH SPECIAL, SELF-LUBRICATING BEARINGS SO THAT THEY SLIDE BACK AND FORTH QUIETLY, SMOOTHLY AND QUICKLY.



### HANDLES

QUICK MOUNT THAT FIT PERFECTLY AND CAN BE REMOVED AND REPLACED.



### STRUCTURE

LOW IRON TEMPERED GLASS, 15 MM (9/16") THICK, WITH CERIUM OXIDE-POLISHED CORNERS. THICK GLASS INCREASES THE GAME'S SPEED.

# MEASURES

#### FOOSBALL TABLE

Net weight: 124 kg / 273 lbs



#### PACKAGING

Gross weight: 153 kg / 337 lbs



# **MATERIALS**







# **VIEWS**







#### DESIGN



ADRIANO DESIGN TURIN - ITALY

"Design without limits and always accept the challenge: everything can be designed in a different and better way."

#### ACCESSORIES







CRISTALLINO INDOOR COVER
Suitable for Cristallino Classic, Black and Gold



a brand of

B.Lab Italia srl

Via Marmolada 20 Gallarate VA - Italy Tel. +39 0331 774445

Info & Enquiries: <a href="mailto:experience@teckell.com">experience@teckell.com</a>
Press: <a href="mailto:marketing@teckell.com">marketing@teckell.com</a>