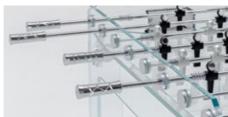

#### PLAYERS

ONE TEAM COLORLESS ANODIZED ALUMINUM, THE OTHER BLACK ANODIZED ALUMINUM.

#### HANDLES

CHROME-PLATED BRASS. QUICK MOUNT THAT FIT PERFECTLY AND CAN BE REMOVED AND REPLACED.

#### BARS & RODS

TELESCOPIC. ROD ENDS FEATURE TWO LAYERS OF SHOCK ABSORPTION. EQUIPPED WITH SPECIAL, SELF-LUBRICATING BEARINGS SO THAT THEY SLIDE BACK AND FORTH QUIETLY, SMOOTHLY AND QUICKLY.

### BARS & RODS

TELESCOPIC. ROD ENDS FEATURE TWO LAYERS OF SHOCK ABSORPTION. EQUIPPED WITH SPECIAL, SELF-LUBRICATING BEARINGS SO THAT THEY SLIDE BACK AND FORTH QUIETLY, SMOOTHLY AND QUICKLY.