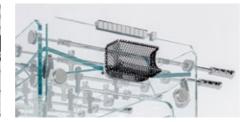

#### GOALS

GOALS WITH POLISHED STAINLESS STEEL FRAMES AND HANDCRAFTED BLACK NETS.