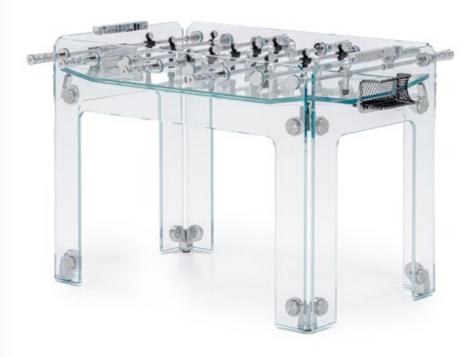

# CRISTALLINO CLASSIC

Foosball Table with transparent playing field

#### STRUCTURE

LOW IRON TEMPERED GLASS, 15 MM (9/16") THICK, WITH CERIUM OXIDE-POLISHED CORNERS. THICK GLASS INCREASES THE GAME'S SPEED.

#### PLAYING FIELD

IN LAMINATED GLASS: THICK GLASS STRUCTURE INCREASES THE GAME'S SPEED.

#### PLAYERS

ONE TEAM COLORLESS ANODIZED ALUMINUM, THE OTHER BLACK ANODIZED ALUMINUM.

#### HANDLES

CHROME-PLATED BRASS. QUICK MOUNT THAT FIT PERFECTLY AND CAN BE REMOVED AND REPLACED.

#### GOALS

GOALS WITH POLISHED STAINLESS STEEL FRAMES AND HANDCRAFTED BLACK NETS.