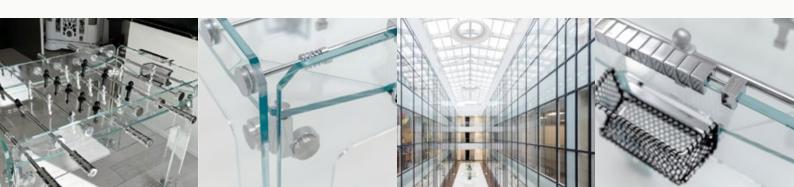

#### **JOINTS**

BRASS AND STAINLESS STEEL JOINTS THAT ARE MILLED, CHROME PLATED AND POLISHED. GLUED ELEMENTS.

#### BARS & RODS

TELESCOPIC. ROD ENDS FEATURE TWO LAYERS OF SHOCK ABSORPTION. EQUIPPED WITH SPECIAL, SELF-LUBRICATING BEARINGS SO THAT THEY SLIDE BACK AND FORTH QUIETLY, SMOOTHLY AND QUICKLY.

### BARS & RODS

TELESCOPIC. ROD ENDS FEATURE TWO LAYERS OF SHOCK ABSORPTION. EQUIPPED WITH SPECIAL, SELF-LUBRICATING BEARINGS SO THAT THEY SLIDE BACK AND FORTH QUIETLY, SMOOTHLY AND QUICKLY.

#### GOALS

GOALS WITH POLISHED STAINLESS STEEL FRAMES AND HANDCRAFTED BLACK NETS.