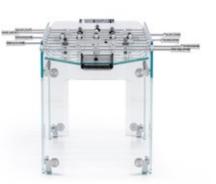

# CRISTALLINO CLASSIC

Foosball Table with transparent playing field

#### STRUCTURE

LOW IRON TEMPERED GLASS, 15 MM (9/16") THICK, WITH CERIUM OXIDE-POLISHED CORNERS. THICK GLASS INCREASES THE GAME'S SPEED.

#### PLAYING FIELD

IN LAMINATED GLASS: THICK GLASS STRUCTURE INCREASES THE GAME'S SPEED.

### STRUCTURE

LOW IRON TEMPERED GLASS, 15 MM (9/16") THICK, WITH CERIUM OXIDE-POLISHED CORNERS. THICK GLASS INCREASES THE GAME'S SPEED.