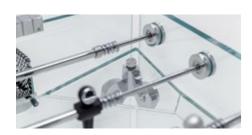

#### HANDLES

CHROME-PLATED BRASS. QUICK MOUNT THAT FIT PERFECTLY AND CAN BE REMOVED AND REPLACED.

#### **JOINTS**

BRASS AND STAINLESS STEEL JOINTS THAT ARE MILLED, CHROME PLATED AND POLISHED. GLUED ELEMENTS.

#### BARS & RODS

TELESCOPIC. ROD ENDS FEATURE TWO LAYERS OF SHOCK ABSORPTION. EQUIPPED WITH SPECIAL, SELF-LUBRICATING BEARINGS SO THAT THEY SLIDE BACK AND FORTH QUIETLY, SMOOTHLY AND QUICKLY.

### BARS & RODS

TELESCOPIC. ROD ENDS FEATURE TWO LAYERS OF SHOCK ABSORPTION. EQUIPPED WITH SPECIAL, SELF-LUBRICATING BEARINGS SO THAT THEY SLIDE BACK AND FORTH QUIETLY, SMOOTHLY AND QUICKLY.