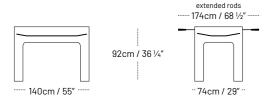

ITH SPECIAL, SELF-LUBRICATING BEARINGS SO THAT THEY SLIDE BACK AND FORTH QUIETLY, SMOOTHLY AND QUICKLY.

#### TECKELL® TOOL KIT

WARRANTY CERTIFICATE, INSTRUCTIONS AND TOOLS FOR ASSEMBLING AND MAINTAINING THE PRODUCT (INCLUDING A SPECIAL LUBRICANT FOR A SMOOTHLY FLOWING GAME).

DESIGNED FOR INDOOR USE.

# A INNOVATIONS



### BARS & RODS

TELESCOPIC. ROD ENDS FEATURE TWO LAYERS OF SHOCK ABSORPTION. EQUIPPED WITH SPECIAL, SELF-LUBRICATING BEARINGS SO THAT THEY SLIDE BACK AND FORTH QUIETLY, SMOOTHLY AND QUICKLY.



### HANDLES

QUICK MOUNT THAT FIT PERFECTLY AND CAN BE REMOVED AND REPLACED.



### STRUCTURE

LOW IRON TEMPERED GLASS, 15 MM (9/16") THICK, WITH CERIUM OXIDE-POLISHED CORNERS. THICK GLASS INCREASES THE GAME'S SPEED.

# MEASURES

#### FOOSBALL TABLE

Net weight: 124 kg / 273 lbs



#### PACKAGING

Gross weight: 153 kg / 337 lbs



# **MATERIALS**







# **VIEWS**







#### DESIGN



ADRIANO DESIGN TURIN - ITALY

"Design without limits and always accept the challenge: everything can be designed in a different and better way."

#### ACCESSORIES







CRISTALLINO INDOOR COVER
Suitable for Cristallino Classic, Black and Gold



a brand of

B.Lab Italia srl

Via Marmolada 20 Gallarate VA - Italy Tel. +39 0331 774445

Info & Enquiries: <a href="mailto:experience@teckell.com">experience@teckell.com</a>
Press: <a href="mailto:marketing@teckell.com">marketing@teckell.com</a>