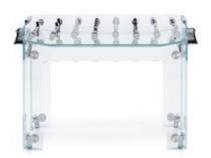

# CRISTALLINO CLASSIC

Foosball Table with transparent playing field

#### PLAYERS

ONE TEAM COLORLESS ANODIZED ALUMINUM, THE OTHER BLACK ANODIZED ALUMINUM.

#### GOALS

GOALS WITH POLISHED STAINLESS STEEL FRAMES AND HANDCRAFTED BLACK NETS.