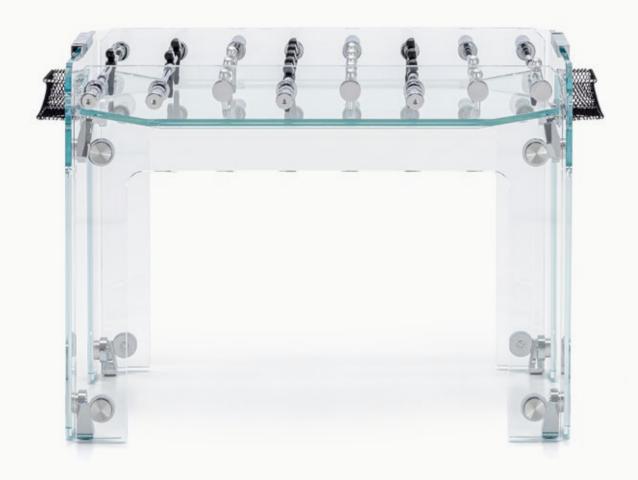

# CRISTALLINO CLASSIC

Foosball Table with transparent playing field

#### STRUCTURE

LOW IRON TEMPERED GLASS, 15 MM (9/16") THICK, WITH CERIUM OXIDE-POLISHED CORNERS. THICK GLASS INCREASES THE GAME'S SPEED.

#### PLAYING FIELD

IN LAMINATED GLASS: THICK GLASS STRUCTURE INCREASES THE GAME'S SPEED.

#### PLAYERS

ONE TEAM COLORLESS ANODIZED ALUMINUM, THE OTHER BLACK ANODIZED ALUMINUM.

#### GOALS

GOALS WITH POLISHED STAINLESS STEEL FRAMES AND HANDCRAFTED BLACK NETS.

#### FEET

HIDDEN, ADJUSTABLE FOR LEVELING TABLE.