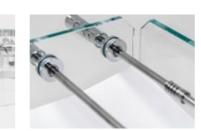

#### HANDLES

CHROME-PLATED BRASS. QUICK MOUNT THAT FIT PERFECTLY AND CAN BE REMOVED AND REPLACED.

PACKAGING

Gross weight: 145 kg / 319 lbs

BARS & RODS THE TELESCOPIC RODS ARE MADE OF AISI 316 STAINLESS STEEL. ROD ENDS FEATURE TWO LAYERS OF SHOCK ABSORPTION. EQUIPPED WITH SPECIAL, SELF-LUBRICATING BEARINGS SO THAT THEY SLIDE BACK AND FORTH QUIETLY, SMOOTHLY AND QUICKLY.