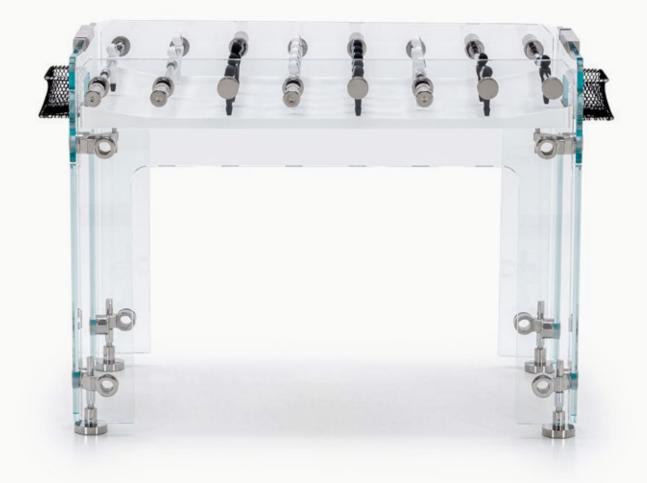

# **CRISTALLINO WHITE OUTDOOR**

Foosball Table with Corian® playing field

JOINTS

BARS & RODS

FEET

BRASS JOINTS THAT ARE MILLED, CHROME PLATED AND POLISHED.

THE TELESCOPIC RODS ARE MADE OF AISI 316 STAINLESS STEEL. ROD

#### STRUCTURE

LOW IRON TEMPERED GLASS, 15 MM (9/16") THICK, WITH CERIUM OXIDE-POLISHED CORNERS.

#### PLAYING FIELD

MADE OF PURE WHITE CORIAN®, MAKING THIS FOODBALL TABLE SUITABLE FOR OUTDOORS.

#### PLAYERS

ONE TEAM WHITE POWDER COATED ALUMINUM, THE OTHER BLACK POWDER COATED ALUMINUM.

#### HANDLES

CHROME-PLATED BRASS. QUICK MOUNT THAT FIT PERFECTLY AND CAN BE REMOVED AND REPLACED.

#### SCORING UNITS CHROME-PLATED BRASS.

GOALS GOALS WITH POLISHED STAINLESS STEEL FRAMES AND HANDCRAFTED BLACK NETS.