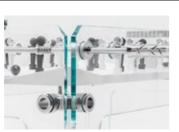

# **CRISTALLINO WHITE OUTDOOR**

Foosball Table with Corian® playing field

JOINTS

BARS & RODS

FEET

BRASS JOINTS THAT ARE MILLED, CHROME PLATED AND POLISHED.

THE TELESCOPIC RODS ARE MADE OF AISI 316 STAINLESS STEEL. ROD

ENDS FEATURE TWO LAYERS OF SHOCK ABSORPTION. EQUIPPED WITH

SPECIAL, SELF-LUBRICATING BEARINGS SO THAT THEY SLIDE BACK AND

WARRANTY CERTIFICATE, INSTRUCTIONS AND TOOLS FOR ASSEMBLING

AND MAINTAINING THE PRODUCT (INCLUDING A SPECIAL LUBRICANT FOR A

ADJUSTABLE FEET FOR UNEVEN GROUND.

FORTH QUIETLY, SMOOTHLY AND QUICKLY.

DESIGNED FOR INDOOR AND OUTDOOR USE.

**TECKELL® TOOL KIT** 

SMOOTHLY FLOWING GAME).