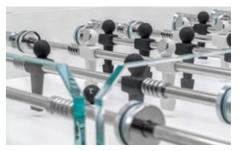

#### PLAYERS

ONE TEAM WHITE POWDER COATED ALUMINUM, THE OTHER BLACK POWDER COATED ALUMINUM.

#### HANDLES

CHROME-PLATED BRASS. QUICK MOUNT THAT FIT PERFECTLY AND CAN BE REMOVED AND REPLACED.

#### SCORING UNITS CHROME-PLATED BRASS.

GOALS GOALS WITH POLISHED STAINLESS STEEL FRAMES AND HANDCRAFTED BLACK NETS.

## **A** INNOVATIONS

**PLAYING FIELD** MADE OF PURE WHITE CORIAN®.

PLAYERS ONE TEAM WHITE POWDER COATED ALUMINUM, THE OTHER BLACK POWDER COATED ALUMINUM.

NO GLUE NO ELEMENT IS GLUED TO THE GLASS, BUT EACH PIECE WAS ATTACHED THROUGH JOINTS MILLED FROM SOLID.