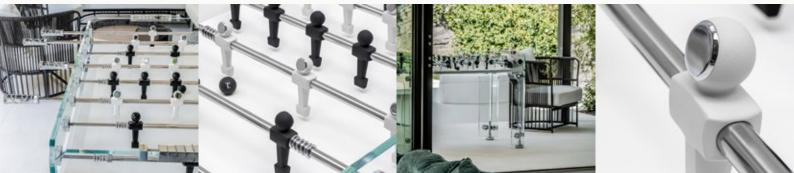

#### PLAYERS

ONE TEAM WHITE POWDER COATED ALUMINUM, THE OTHER BLACK POWDER COATED ALUMINUM.

#### HANDLES

CHROME-PLATED BRASS. QUICK MOUNT THAT FIT PERFECTLY AND CAN BE REMOVED AND REPLACED.

## **A** INNOVATIONS

**PLAYING FIELD** MADE OF PURE WHITE CORIAN®.

PLAYERS ONE TEAM WHITE POWDER COATED ALUMINUM, THE OTHER BLACK POWDER COATED ALUMINUM.

NO GLUE NO ELEMENT IS GLUED TO THE GLASS, BUT EACH PIECE WAS ATTACHED THROUGH JOINTS MILLED FROM SOLID.