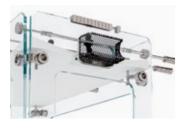

### TECKELL® CALCIO BALILLA COLLECTION

# **CRISTALLINO WHITE OUTDOOR**

Foosball Table with Corian® playing field

JOINTS

BARS & RODS

FEET

BRASS JOINTS THAT ARE MILLED, CHROME PLATED AND POLISHED.

THE TELESCOPIC RODS ARE MADE OF AISI 316 STAINLESS STEEL. ROD

## **A** INNOVATIONS

**PLAYING FIELD** MADE OF PURE WHITE CORIAN®.

PLAYERS ONE TEAM WHITE POWDER COATED ALUMINUM, THE OTHER BLACK POWDER COATED ALUMINUM.

NO GLUE NO ELEMENT IS GLUED TO THE GLASS, BUT EACH PIECE WAS ATTACHED THROUGH JOINTS MILLED FROM SOLID.