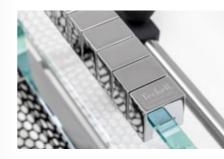

# **CRISTALLINO WHITE OUTDOOR**

Foosball Table with Corian® playing field

JOINTS

BARS & RODS

FEET

BRASS JOINTS THAT ARE MILLED, CHROME PLATED AND POLISHED.

THE TELESCOPIC RODS ARE MADE OF AISI 316 STAINLESS STEEL. ROD

ENDS FEATURE TWO LAYERS OF SHOCK ABSORPTION. EQUIPPED WITH

SPECIAL, SELF-LUBRICATING BEARINGS SO THAT THEY SLIDE BACK AND

WARRANTY CERTIFICATE, INSTRUCTIONS AND TOOLS FOR ASSEMBLING

AND MAINTAINING THE PRODUCT (INCLUDING A SPECIAL LUBRICANT FOR A

ADJUSTABLE FEET FOR UNEVEN GROUND.

FORTH QUIETLY, SMOOTHLY AND QUICKLY.

DESIGNED FOR INDOOR AND OUTDOOR USE.

**TECKELL® TOOL KIT** 

SMOOTHLY FLOWING GAME).