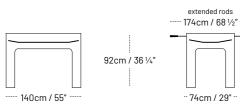

## MEASURES

FOOSBALL TABLE Net weight: 116 kg / 255 lbs

### **MATERIALS**

CHROME-PLATED BRASS

58cm / 23"

- 134cm / 52 ¾ ·····

<sup>/</sup> 100cm / 39 ¼"

CRISTALLINO OUTDOOR COVER Suitable for Cristallino White Outdoor

"Design without limits and always accept the challenge: everything can be designed in a different and better way."