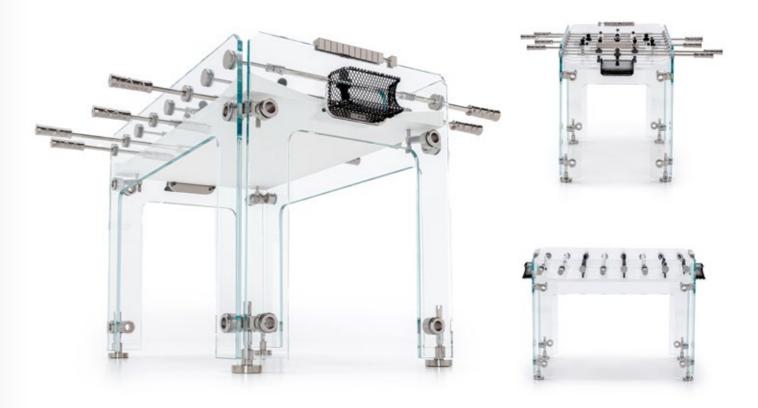

#### STRUCTURE

LOW IRON TEMPERED GLASS, 15 MM (9/16") THICK, WITH CERIUM OXIDE-POLISHED CORNERS.

#### PLAYING FIELD

MADE OF PURE WHITE CORIAN®, MAKING THIS FOODBALL TABLE SUITABLE FOR OUTDOORS.

#### PLAYERS

ONE TEAM WHITE POWDER COATED ALUMINUM, THE OTHER BLACK POWDER COATED ALUMINUM.

#### SCORING UNITS CHROME-PLATED BRASS.

GOALS GOALS WITH POLISHED STAINLESS STEEL FRAMES AND HANDCRAFTED BLACK NETS.

## **A** INNOVATIONS

**PLAYING FIELD** MADE OF PURE WHITE CORIAN®.

PLAYERS ONE TEAM WHITE POWDER COATED ALUMINUM, THE OTHER BLACK POWDER COATED ALUMINUM.

NO GLUE NO ELEMENT IS GLUED TO THE GLASS, BUT EACH PIECE WAS ATTACHED THROUGH JOINTS MILLED FROM SOLID.