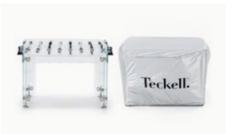

### **MATERIALS**

CHROME-PLATED BRASS

58cm / 23"

- 134cm / 52 ¾ ·····

<sup>/</sup> 100cm / 39 ¼"

CRISTALLINO OUTDOOR COVER Suitable for Cristallino White Outdoor

"Design without limits and always accept the challenge: everything can be designed in a different and better way."

### ACCESSORIES

a brand of

**B.Lab Italia srl** Via Marmolada 20 Gallarate VA – Italy Tel. +39 0331 774445

Info & Enquiries: <u>experience@teckell.com</u> Press: <u>marketing@teckell.com</u>