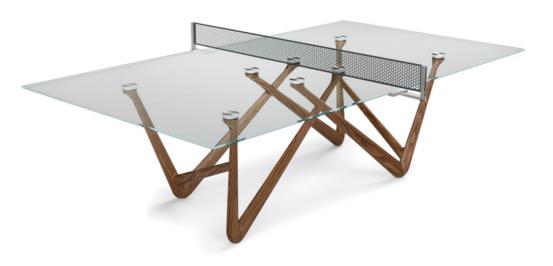

## EFFETTO 71

Table tennis with walnut legs

#### FEATURES

### + DETAILS

#### PLAYING FIELD

LOW IRON TEMPERED GLASS, 15 MM (9/16") THICK, WITH BEVELED AND CERIUM OXIDEPOLISHED CORNERS.

#### LEGS

MADE OF SOLID MILLED CANALETTO WALNUT.

#### JOINTS

MADE OF STAINLESS STEEL, MILLED AND POLISHED.

#### NET

THE TABLE TENNIS NETS ARE MADE OF ALCANTARA, ONE IN A LIGHT VERSION AND ONE IN A DARK VERSION (BOTH PROVIDED WITH THE TABLE). THE SUPPORTING STRUCTURE OF THE NET IS MADE OF BRASS AND CAN BE REMOVED TO CONVERT THE PING PONG TABLE INTO A LIVING ROOM TABLE.