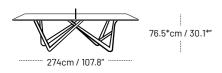

## MEASURES

#### TABLE TENNIS

Net weight: 160 kg / 352.7 lbs

\* Measures without net.