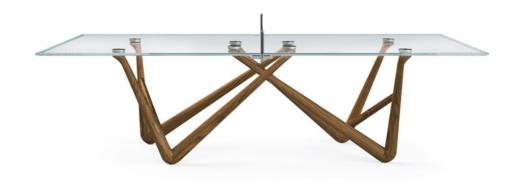

#### LEGS

MADE OF SOLID MILLED CANALETTO WALNUT.

#### JOINTS

MADE OF STAINLESS STEEL, MILLED AND POLISHED.

#### NET

THE TABLE TENNIS NETS ARE MADE OF ALCANTARA, ONE IN A LIGHT VERSION AND ONE IN A DARK VERSION (BOTH PROVIDED WITH THE TABLE). THE SUPPORTING STRUCTURE OF THE NET IS MADE OF BRASS AND CAN BE REMOVED TO CONVERT THE PING PONG TABLE INTO A LIVING ROOM TABLE.