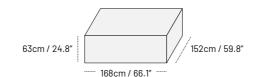

## MEASURES

#### TABLE TENNIS

Net weight: 160 kg / 352.7 lbs

\* Measures without net.

#### PACKAGING

Gross weight: 305 kg / 672.4 lbs