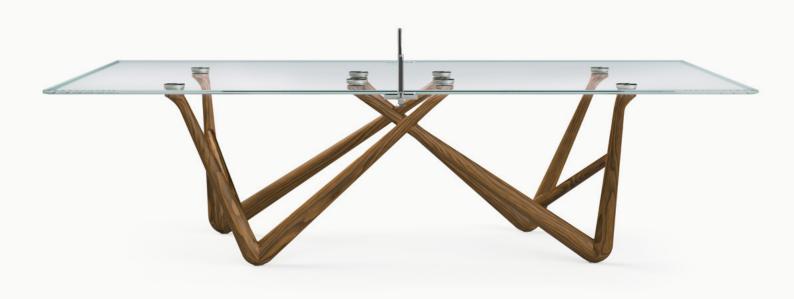

## EFFETTO 71

Table tennis with walnut legs

#### PLAYING FIELD

LOW IRON TEMPERED GLASS, 15 MM (9/16") THICK, WITH BEVELED AND CERIUM OXIDEPOLISHED CORNERS.

#### LEGS

MADE OF SOLID MILLED CANALETTO WALNUT.

#### JOINTS

MADE OF STAINLESS STEEL, MILLED AND POLISHED.

#### NET

THE TABLE TENNIS NETS ARE MADE OF ALCANTARA, ONE IN A LIGHT VERSION AND ONE IN A DARK VERSION (BOTH PROVIDED WITH THE TABLE). THE SUPPORTING STRUCTURE OF THE NET IS MADE OF BRASS AND CAN BE REMOVED TO CONVERT THE PING PONG TABLE INTO A LIVING ROOM TABLE.