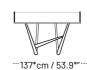

## MEASURES

#### TABLE TENNIS

Net weight: 160 kg / 352.7 lbs

\* Measures without net.