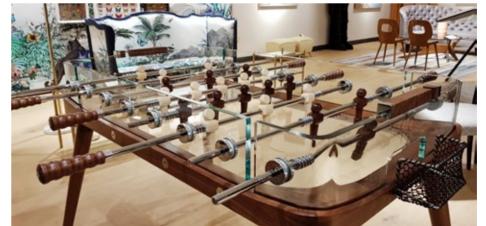

# TECKELL CALCIO BALILLA COLLECTION

Each model unites craftsmanship and technology: a perfect balance of tradition and innovation, manual arts and design.

TECKELL CRISTALLINO

foosball tables

Transparent / Fumè / Corian®

TECKELL 90° MINUTO

foosball tables

Wood / Matte

#### TECKELL CRISTALLINO

foosball table

Transparent / fumè

Teckell | CALCIO BALILLA Collection | Cristallino

TIMELESS BEAUTY

from sand, as always

Few would imagine that a miniscule grain of sand,

tumbling in the ocean waves, could become a luminous