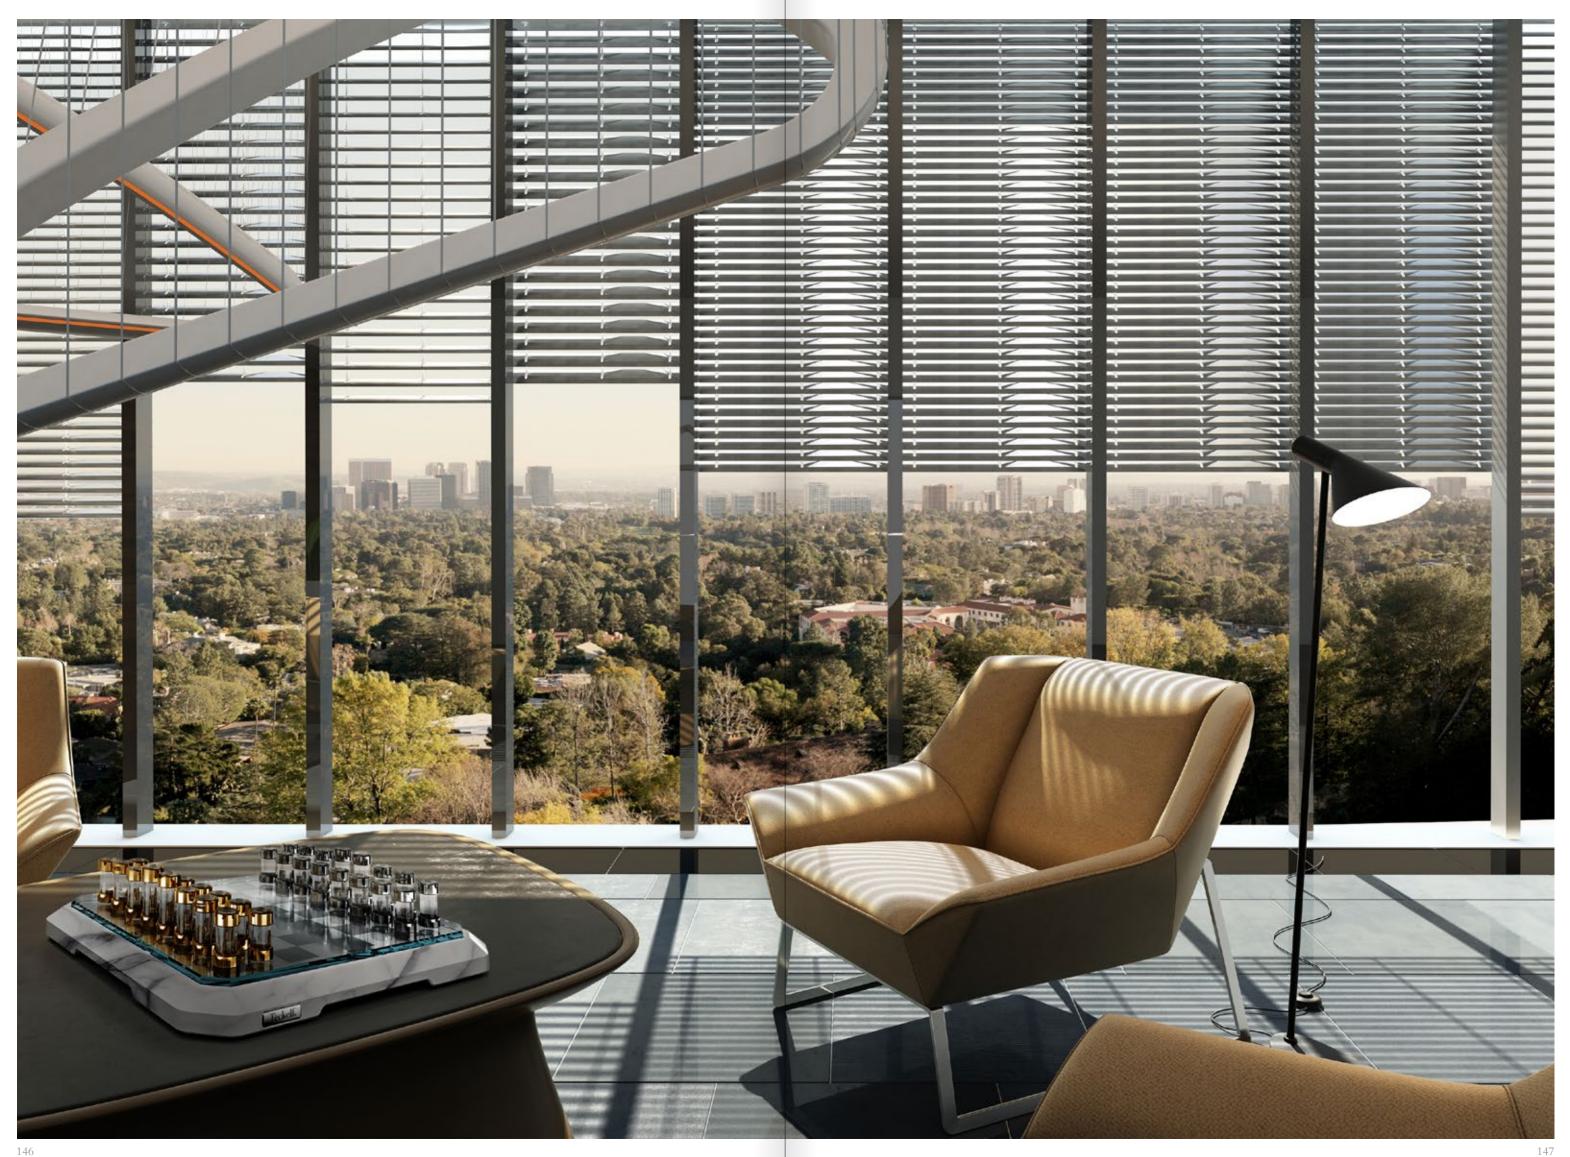

# ONE BOARD, MULTIPLE ENTERTAINMENT OPTIONS

Another masterpiece by Teckell, dedicated to crafting stylish, classic board games.

LORENZO
DI GIOVANNI
Varese, Italy

WHITE CALACATTA CARRARA / BLACK MARQUINA MARBLE

#### TECKELL STRATEGO

multi-game boards

White Calacatta / Black Marquina

149

YIN AND YANG

one soul, two appearances

LIFESTYLE

an enlightening coffee break

Solid base features two finishings: white Calacatta Carrara and black Marquina marbles. A block of tempered, extra-clear crystal solidly rests on top, completing another masterpiece by Teckell, dedicated to crafting stylish, classic board games.