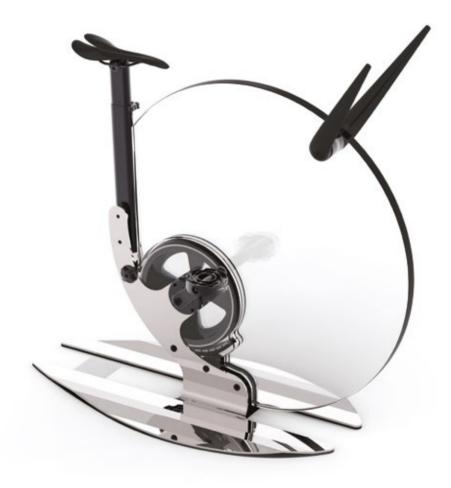

#### Package

L 60 W 60 H 36 cm 48 kg L 23 ½ W 23 ½ H 14 inches 106 lbs

A STYLISH MADE-IN-ITALY STATIONARY BICYCLE, THE FIRST-EVER MADE WITH EXQUISITE, TRANSPARENT CRYSTAL

Teckell's motto "Italian design looks forward" meets Ciclotte®'s "Ride on design" in an extraordinary exercise bike.

## TECKELL CICLOTTE: PURE EXPRESSION OF CONTEMPORARY LIFE

A unique transparent exercise bike that adds class to every living context.

Teckell's Fitness Collection is the result of a burning desire to experiment and put to the test the Italian tradition of manufacturing excellence in order to revolutionize objects that combine technology and design.

Thus, pure crystal serves as the primary material for exercise equipment, dynamic by definition, in which manufacturing perfectionism encounters esthetic minimalism.

Meeting this challenge prompted Teckell to partner with Ciclotte, an Italian company that manufactures stylish fitness equipment. The Teckell Ciclotte exercise bike embodies the two company's technological expertise and meticulous craftsmanship.

Teckell's motto "Italian design looks forward" meets Ciclotte's "Ride on design" in the realization of an object that's a pure expression of contemporary life.

The two companies designed the unthinkable: a sturdy, high-tech exercise bike made of glass and sporting a style all its own. This transparent bike is truly one-of-a-kind and suitable for any decor.

Teckell | FITNESS Collection | Teckell Ciclotte

WHEEL

take a spin on crystal

Teckell innovation for Ciclotte: the 30-mm thick crystal disc replaces the bike's original circular frame for a stunning, sleek look.

A 30-mm crystal disc replaces the bike's original circular frame for a stunning, sleek look. Frame in steel and laser cut

multi-layer glass: external layers in tempered glass and internal layer in hardened glass.