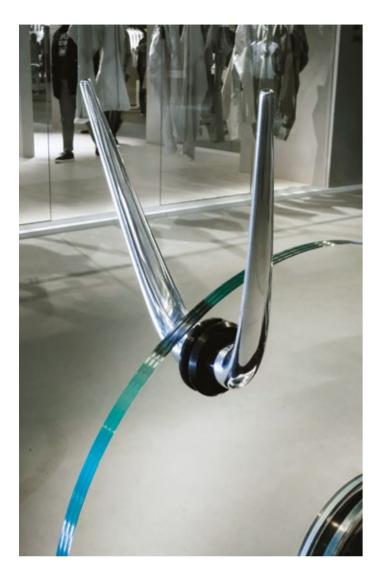

Teckell | FITNESS Collection | Teckell Ciclotte

WHEEL

take a spin on crystal

Teckell innovation for Ciclotte: the 30-mm thick crystal disc replaces the bike's original circular frame for a stunning, sleek look.

A 30-mm crystal disc replaces the bike's original circular frame for a stunning, sleek look. Frame in steel and laser cut

multi-layer glass: external layers in tempered glass and internal layer in hardened glass.