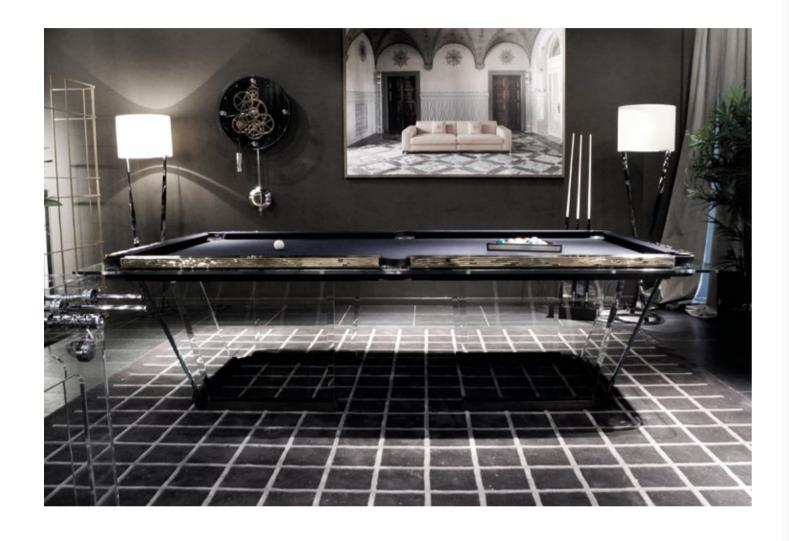

# **SERIOUSLY** ARTISTIC YET ENDLESSLY **ENTERTAINING**

T1.1 presents a minimalism that knows how to have fun.

MARC SADLER Milano, Italy

TEMPERED CRYSTAL

SOLID OAK

POLYURETHANE

BLACK ANODIZED / LIGHT BRONZE ALUMINUM

### TOTAL BLACK

Teckell T1.1 aluminum rails, with black anodized finish, emphasize the table's sleek lines and form.

### LIGHT BRONZE

Teckell T1.1, together with its luxurious light bronze aluminum rails and transparent crystal playing field, redefines contemporary furnishings.

L 290 cm / 114 ¼ inches // 260 cm / 102 ¼ inches