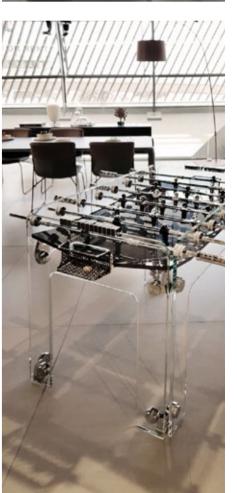

# TECKELL CALCIO BALILLA COLLECTION

Each model unites craftsmanship and technology: a perfect balance of tradition and innovation, manual arts and design.

TECKELL CRISTALLINO

foosball tables

Transparent / Fumè / Corian®

# SIMPLY STYLE AND SOUL IN PURE CRYSTAL

Delicate beauty yet remarkable strength stand in perfect harmony.

ADRIANO DESIGN Torino, Italy

CRYSTAL

CHROME-PLATED BRASS

STAINLESS STEEL

DARK NICKEL

TRANSPARENT / FUMÉ playing field

#### TECKELL CRISTALLINO

foosball table

Transparent / fumè

Teckell | CALCIO BALILLA Collection | Cristallino

TIMELESS BEAUTY

from sand, as always

Few would imagine that a miniscule grain of sand,

tumbling in the ocean waves, could become a luminous