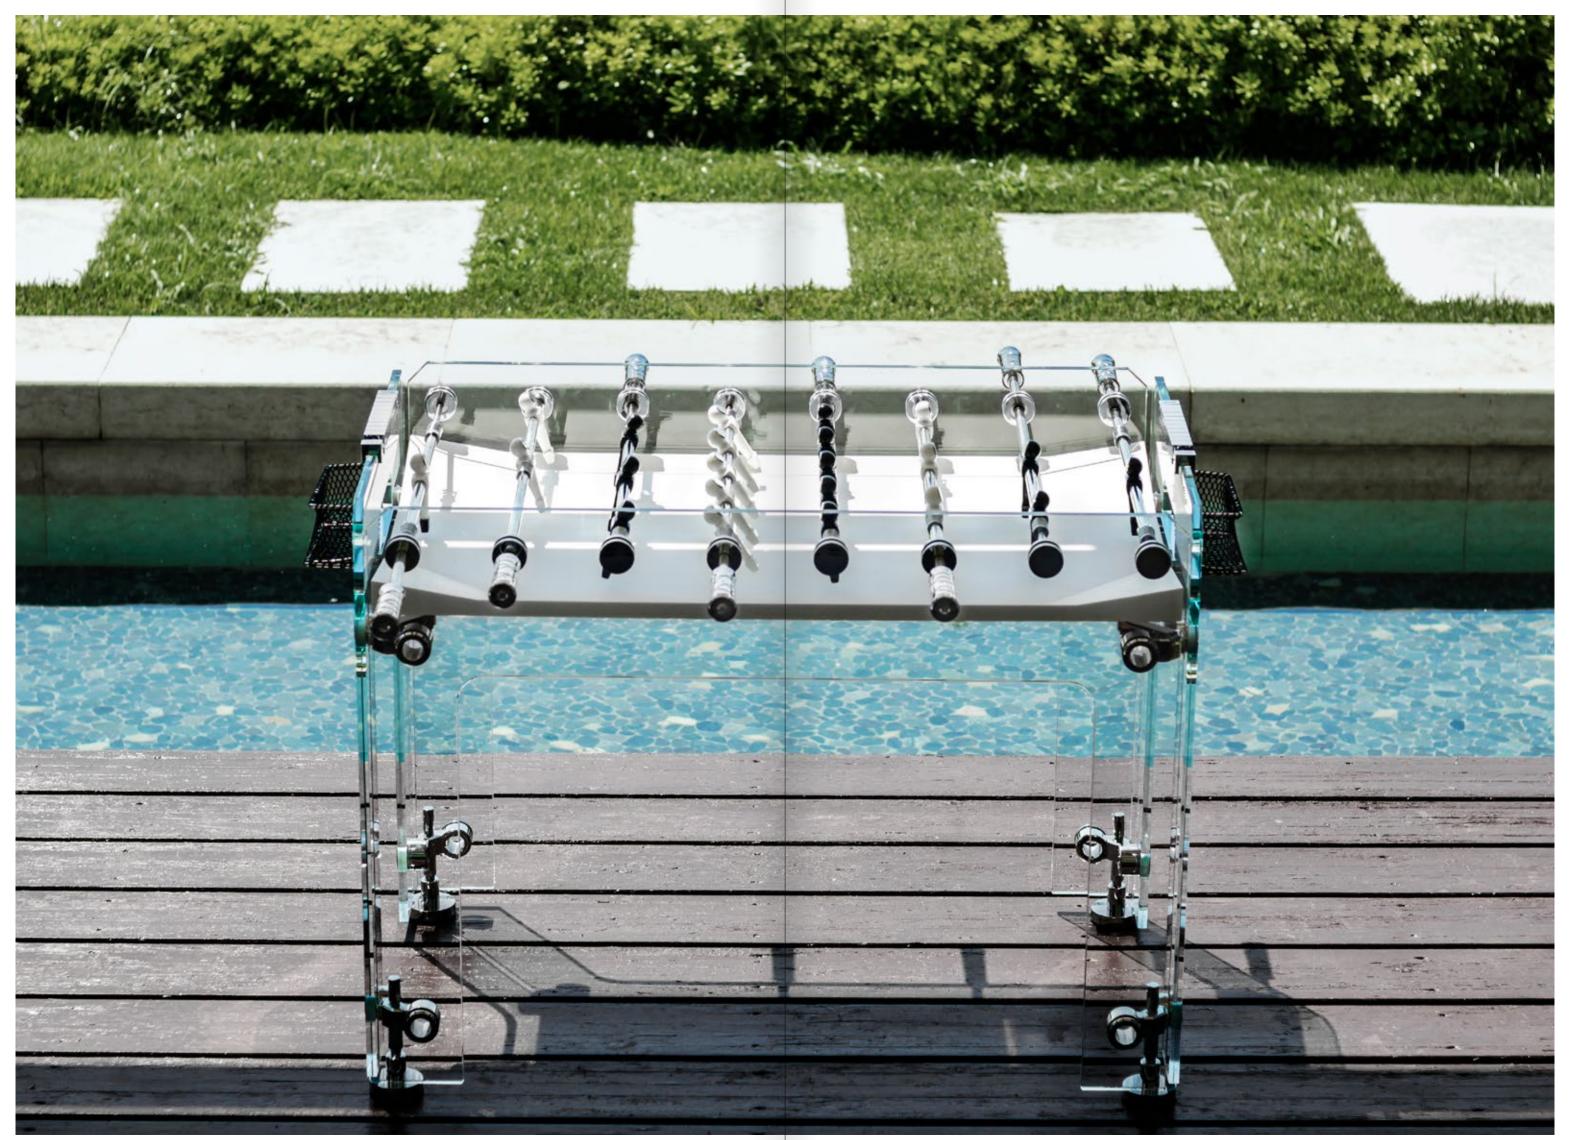

# **VENTURE** INTO NEW **TERRITORIES**

Enjoy the game under the Tuscan, Tokyo or Tel Aviv sun. The Teckell experience is now available outdoors.

ADRIANO DESIGN Torino, Italy

CRYSTAL

CORIAN®

CHROME-PLATED BRASS AISI 316 STAINLESS STEEL

WHITE CORIAN® playing field

#### TECKELL CRISTALLINO OUTDOOR

foosball table

Corian<sup>®</sup>

Teckell | CALCIO BALILLA Collection | Cristallino Outdoor

# IMPROVING PERFECTION

A pretty face and more

"In the right light, at the right time, everything is extraordinary." Aaron Rose

Break free from the four walls. The Teckell experience is now available outdoors as well as indoors with a foosball table that defies the elements. Take in a game while poolside. Sip cocktails on the terrace before, during and after a match. Crush the competition during a backyard tournament and barbeque.

Outdoor is outstanding, thanks to new features and innovations. Only solid metal without defects is used. The brass elements and aluminum players are milled and lathed, one by one, with CNC machines for an artisanal touch and computerized precision. In this model, the players even have faces. The playing field is made of Corian®, the first and finest of acrylic polymer surface materials, a favorite of designers.

#### THE GAME'S NEW FRONTIER: OUTSIDE

Foosball unleashed

The game never ends with the Teckell Cristallino Outdoor. No matter what Mother Nature delivers, this table stands up, providing worry-free fun.

Corian®, the playing field's surface, is non-porous and stain resistant. This revolutionary material maintains its color and even withstands heat up to 212°F (100°C), perfect for poolside.