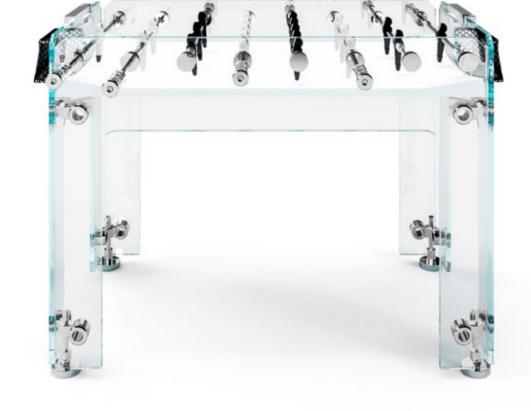

# SIMPLY STYLE AND SOUL IN PURE CRYSTAL

Delicate beauty yet remarkable strength stand in perfect harmony.

ADRIANO DESIGN Torino, Italy

CRYSTAL

CHROME-PLATED BRASS

STAINLESS STEEL

DARK NICKEL

TRANSPARENT / FUMÉ playing field

together to give life once again to unique products.

Thick tempered clear crystal structure -15mm-increases the game speed. The crystal, with beveled and cerium oxide-polished corners, a quintessentially cool surface that is both precious and tough. That leggerezza that only crystal and Teckell can transmit. This is Teckell patented innovation: cutting-edge engineering solutions transforming a light and elegant material into an incredibly sturdy object.

#### **DESIGN TECHNOLOGY**

impeccable details

LIFESTYLE

quintessential minimalism

Behind the sleek crystal and glimmering fittings, cuttingedge technology is hard at work in Cristallino. Anchored with understated yet durable aluminum-coated fittings, the table withstands epic matches. Rods are equipped with special, self-lubricating bearings so that they slide back and forth quietly, smoothly and quickly. Rod ends featuring two layers of shock absorption. Cristallino's clean lines and sleek look allow it to fit in beautifully with any decor. Modern furnishings or an all-white color scheme are naturals for a piece of this style, but Cristallino can also add a fascinating contrast to opulent and even baroque interiors.