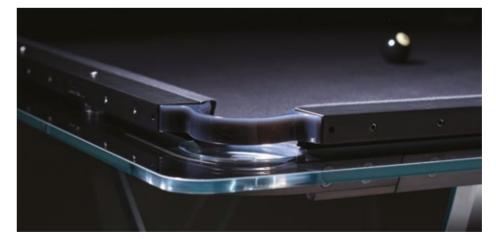

- Marc Sadler

Teckell innovations stand in any T1's component, made possible thanks to the great team work among Teckell's artisans and Studio Sadler.

As for the innovation with game holes, where classic pockets have been replaced by highly flexible polyurethane pockets that can hold three playing balls and return to their original shape when emptied.

#### FLOATING PLAY

crystal sheets sculpted into an elegant, streamlined shape

The light dances across its handcrafted surfaces, courting you to take up a cue and experience a whole new game. Playing field is made of a single sheet of tempered crystal at least 9/16" thick. The glass plate legs with beveled edges ensure its stability. These legs slide into the open pore lacquered black oak that have carved grooves for securing the glass and hiding the perfect regulation system.