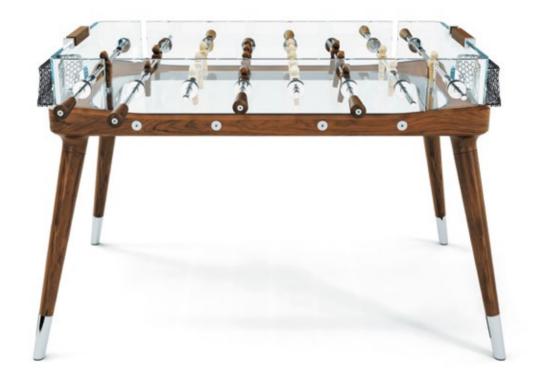

# TECKELL CALCIO BALILLA COLLECTION

Each model unites craftsmanship and technology: a perfect balance of tradition and innovation, manual arts and design.

TECKELL CRISTALLINO

foosball tables

Transparent / Fumè / Corian®

TECKELL 90° MINUTO

foosball tables

Wood / Matte

# SIMPLY STYLE AND SOUL IN PURE CRYSTAL

Delicate beauty yet remarkable strength stand in perfect harmony.

ADRIANO DESIGN Torino, Italy

CRYSTAL

CHROME-PLATED BRASS

STAINLESS STEEL

DARK NICKEL

TRANSPARENT / FUMÉ playing field

#### TECKELL CRISTALLINO

foosball table

Transparent / fumè

Teckell | CALCIO BALILLA Collection | Cristallino

TIMELESS BEAUTY

from sand, as always

Few would imagine that a miniscule grain of sand,

tumbling in the ocean waves, could become a luminous