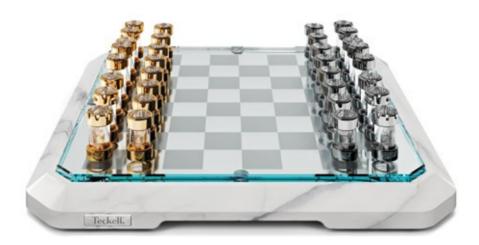

# ONE BOARD, MULTIPLE ENTERTAINMENT OPTIONS

Another masterpiece by Teckell, dedicated to crafting stylish, classic board games.

LORENZO
DI GIOVANNI
Varese, Italy

WHITE CALACATTA CARRARA / BLACK MARQUINA MARBLE

METAL

EXTRA-CLEAR GLASS AND CRYSTAL

24K GOLD/CHROME-PLATED BRASS

WHITE
/ BLACK
MARBLE

IDA DESIGN AWARDS 2018 GOLD WINNER

#### TECKELL STRATEGO

multi-game boards

White Calacatta / Black Marquina

149

#### MERAVIGLIARE [:marvel]

One board, three layers of marvel: a base in white or black marble and a thin metal game board, secured by an extra-clear crystal top. Just choose a game and place inside the appropriate game surface.

Just choose a game and place inside the appropriate thin, metal game surface, through the simple magnetic opening.

Available games: Chess and Checkers,

Backgammon, Ludo, Chinese chess (Xiangqi).

"Details make perfection," said Leonardo Da Vinci. Chess pieces made of lathed, extra-clear borosilicate glass cylinders decorated with 24k gold / chrome plated brass.

YIN AND YANG

one soul, two appearances

LIFESTYLE

an enlightening coffee break

Solid base features two finishings: white Calacatta Carrara and black Marquina marbles. A block of tempered, extra-clear crystal solidly rests on top, completing another masterpiece by Teckell, dedicated to crafting stylish, classic board games.