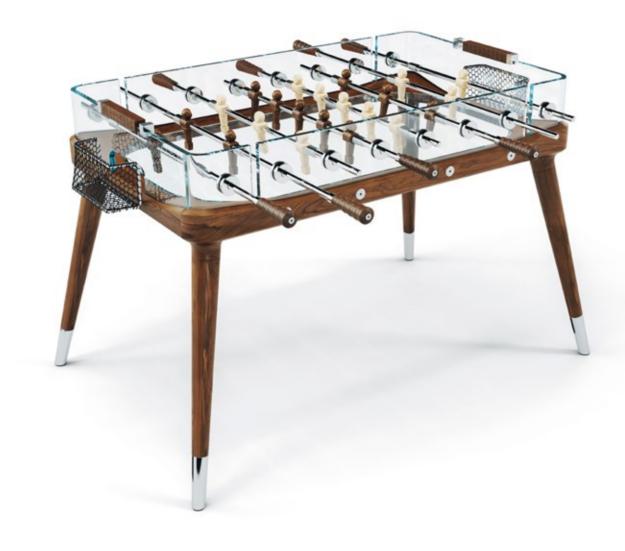

# TECKELL CALCIO BALILLA COLLECTION

Each model unites craftsmanship and technology: a perfect balance of tradition and innovation, manual arts and design.

TECKELL CRISTALLINO

foosball tables

Transparent / Fumè / Corian®

TECKELL 90° MINUTO

foosball tables

Wood / Matte

# SIMPLY STYLE AND SOUL IN PURE CRYSTAL

Delicate beauty yet remarkable strength stand in perfect harmony.

ADRIANO DESIGN Torino, Italy

CRYSTAL

CHROME-PLATED BRASS

STAINLESS STEEL

DARK NICKEL

TRANSPARENT / FUMÉ playing field

#### TECKELL CRISTALLINO

foosball table

Transparent / fumè

Teckell | CALCIO BALILLA Collection | Cristallino

TIMELESS BEAUTY

from sand, as always

Few would imagine that a miniscule grain of sand,

tumbling in the ocean waves, could become a luminous