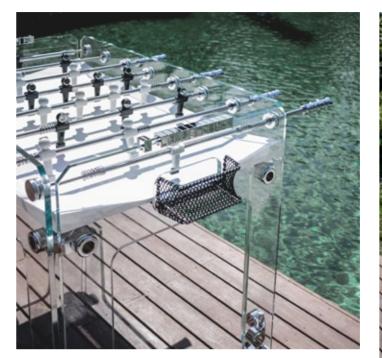

# MASCULINE FUMÈ

The finish reflects stunningly during every game phase.

FUMÉ
playing field

Teckell | CALCIO BALILLA Collection | Cristallino

and handcrafted

HIGHLIGHTS

Hidden, adjustable feet

Designed for indoor use.

#### **DESIGN TECHNOLOGY**

impeccable details

LIFESTYLE

quintessential minimalism

Behind the sleek crystal and glimmering fittings, cuttingedge technology is hard at work in Cristallino. Anchored with understated yet durable aluminum-coated fittings, the table withstands epic matches. Rods are equipped with special, self-lubricating bearings so that they slide back and forth quietly, smoothly and quickly. Rod ends featuring two layers of shock absorption. Cristallino's clean lines and sleek look allow it to fit in beautifully with any decor. Modern furnishings or an all-white color scheme are naturals for a piece of this style, but Cristallino can also add a fascinating contrast to opulent and even baroque interiors.