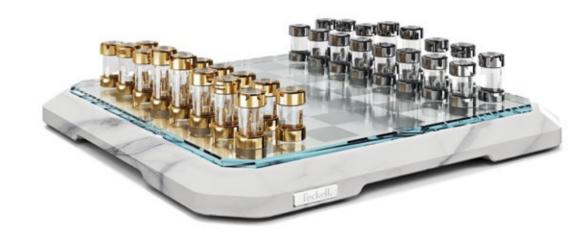

Just choose a game and place inside the appropriate thin, metal game surface, through the simple magnetic opening.

Available games: Chess and Checkers,

Backgammon, Ludo, Chinese chess (Xiangqi).

"Details make perfection," said Leonardo Da Vinci. Chess pieces made of lathed, extra-clear borosilicate glass cylinders decorated with 24k gold / chrome plated brass.

YIN AND YANG

one soul, two appearances

LIFESTYLE

an enlightening coffee break

Solid base features two finishings: white Calacatta Carrara and black Marquina marbles. A block of tempered, extra-clear crystal solidly rests on top, completing another masterpiece by Teckell, dedicated to crafting stylish, classic board games.

BLACK MAQUINA MARBLE

Teckell | SCACCO Collection | Stratego

Chess pieces made of lathed, **extra-clear** borosilicate glass cylinders.

Designed for indoor use.

L 52 cm / 20 ½ inches

H 4.5 cm / 1 ¾ inches

W 52 cm / 20 ½ inches