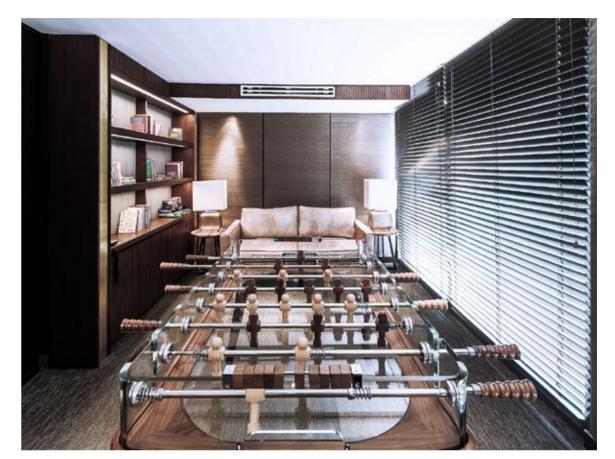

TECKELL 90° MINUTO

foosball tables

Wood / Matte

### TECKELL 90° MINUTO

foosball table

Wood / Matte

Teckell | CALCIO BALILLA Collection | 90° Minuto

an eco-friendly family heirloom

Long before there were words such as "sustainable" or "green," Teckell was crafting objects with Mother Nature in mind – that is, gorgeous, 100% Italian objects made with fine materials that are cherished and handed down. The 90° Minuto foosball table features old-growth Canaletto walnut and crystal, a precious yet robust material.

**DESIGN** 

form and function unite for great design

LIFESTYLE

comfortable modern interiors

Wood is in Teckell's blood. Our first Calcio Balilla collection was created in a family-run carpentry workshop. The same artisanal and detail-oriented approach lives on today in each of our collections. Our designers are also constantly searching for ways in which to modernize Teckell's tables while maintaining that delicate balance of craftsmanship, function and a pure style.

The wood and chrome details that define Teckell 90° Minuto are also found in elegant, timeless interiors. The table with its lean lines emanates a Scandinavian feel, blending in wonderfully in warm, harmonious environments, while staying true to its 100% Italian roots, which guarantee quality and that extra special touch.