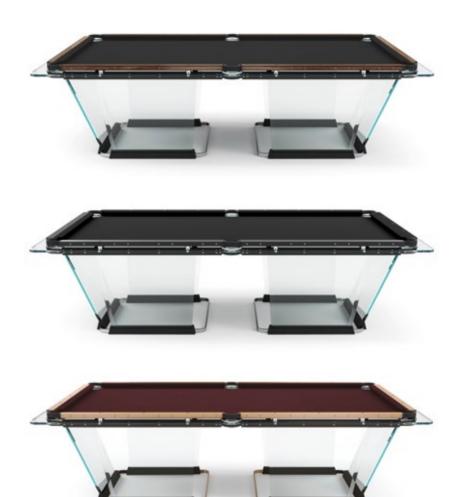

### TECKELL T1.1

8 and 9 feet pool tables

Black Snake-skin / Light bronze Snake-skin

### TECKELL T1.1

8 and 9 feet pool tables

Black / Light bronze (Snake-skin)

### TOTAL BLACK

Teckell T1.1 aluminum rails, with black anodized finish, emphasize the table's sleek lines and form.

### LIGHT BRONZE

Teckell T1.1, together with its luxurious light bronze aluminum rails and transparent crystal playing field, redefines contemporary furnishings.

L 290 cm / 114 ¼ inches // 260 cm / 102 ¼ inches