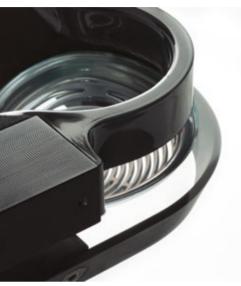

- Marc Sadler

Teckell innovations stand in any T1's component, made possible thanks to the great team work among Teckell's artisans and Studio Sadler.

As for the innovation with game holes, where classic pockets have been replaced by highly flexible polyurethane pockets that can hold three playing balls and return to their original shape when emptied.

#### FLOATING PLAY

crystal sheets sculpted into an elegant, streamlined shape

The light dances across its handcrafted surfaces, courting you to take up a cue and experience a whole new game. Playing field is made of a single sheet of tempered crystal at least 9/16" thick. The glass plate legs with beveled edges ensure its stability. These legs slide into the open pore lacquered black oak that have carved grooves for securing the glass and hiding the perfect regulation system.