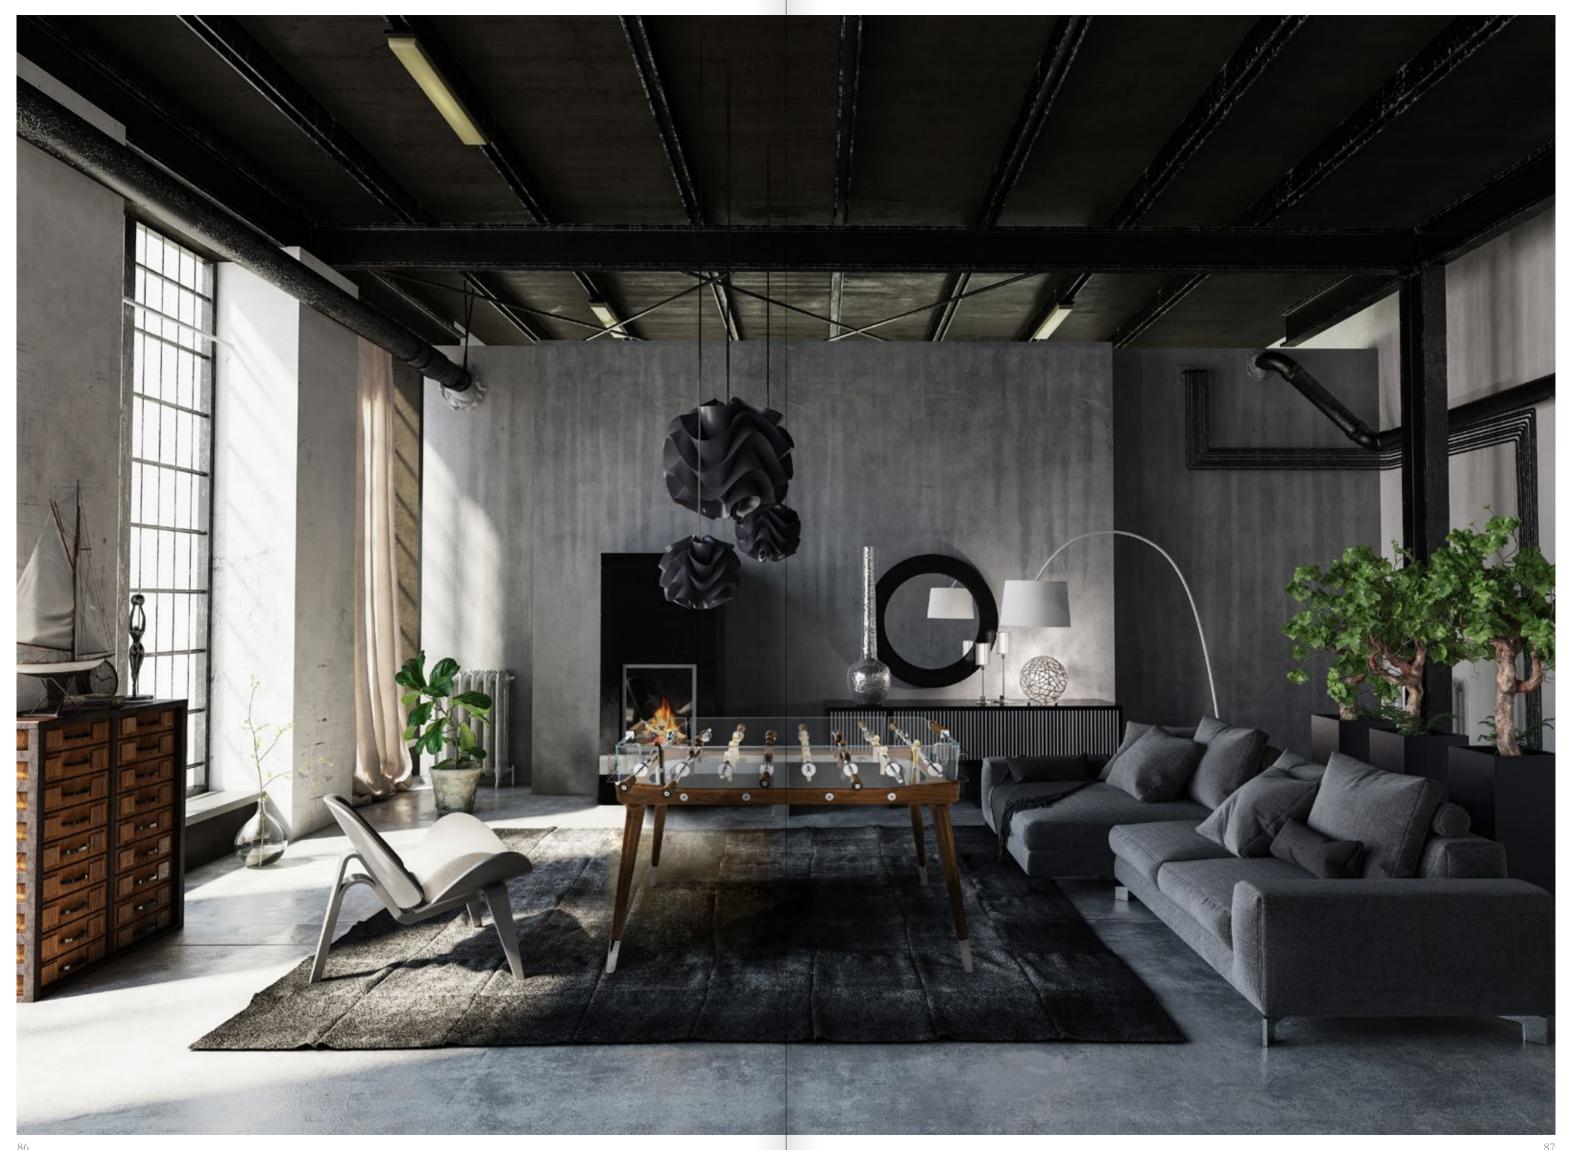

#### **DESIGN TECHNOLOGY**

impeccable details

LIFESTYLE

quintessential minimalism

Behind the sleek crystal and glimmering fittings, cuttingedge technology is hard at work in Cristallino. Anchored with understated yet durable aluminum-coated fittings, the table withstands epic matches. Rods are equipped with special, self-lubricating bearings so that they slide back and forth quietly, smoothly and quickly. Rod ends featuring two layers of shock absorption. Cristallino's clean lines and sleek look allow it to fit in beautifully with any decor. Modern furnishings or an all-white color scheme are naturals for a piece of this style, but Cristallino can also add a fascinating contrast to opulent and even baroque interiors.

# MASCULINE FUMÈ

The finish reflects stunningly during every game phase.

FUMÉ
playing field

Teckell | CALCIO BALILLA Collection | Cristallino

and handcrafted

HIGHLIGHTS

Hidden, adjustable feet

Designed for indoor use.