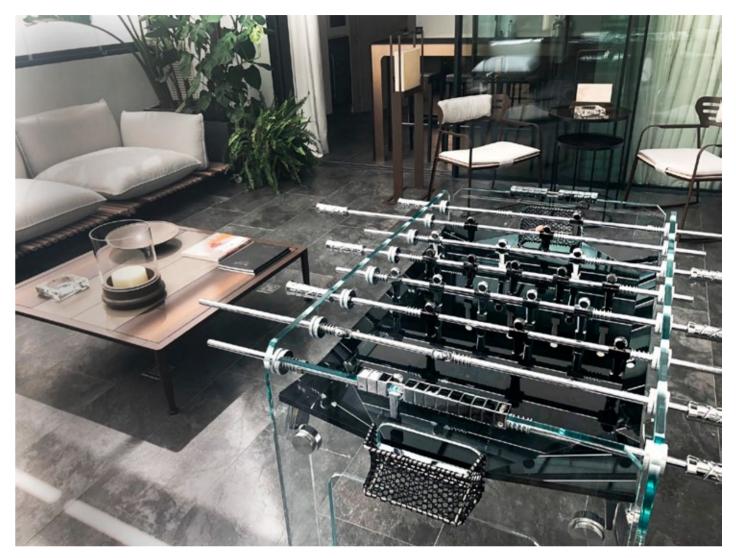

# TECKELL CALCIO BALILLA COLLECTION

Each model unites craftsmanship and technology: a perfect balance of tradition and innovation, manual arts and design.

TECKELL CRISTALLINO

foosball tables

Transparent / Fumè / Corian®

# SIMPLY STYLE AND SOUL IN PURE CRYSTAL

Delicate beauty yet remarkable strength stand in perfect harmony.

ADRIANO DESIGN Torino, Italy

CRYSTAL

CHROME-PLATED BRASS

STAINLESS STEEL

DARK NICKEL

TRANSPARENT / FUMÉ playing field

#### TECKELL CRISTALLINO

foosball table

Transparent / fumè

Teckell | CALCIO BALILLA Collection | Cristallino

TIMELESS BEAUTY

from sand, as always

Few would imagine that a miniscule grain of sand,

tumbling in the ocean waves, could become a luminous

#### **DESIGN TECHNOLOGY**

impeccable details

LIFESTYLE

quintessential minimalism

Behind the sleek crystal and glimmering fittings, cuttingedge technology is hard at work in Cristallino. Anchored with understated yet durable aluminum-coated fittings, the table withstands epic matches. Rods are equipped with special, self-lubricating bearings so that they slide back and forth quietly, smoothly and quickly. Rod ends featuring two layers of shock absorption. Cristallino's clean lines and sleek look allow it to fit in beautifully with any decor. Modern furnishings or an all-white color scheme are naturals for a piece of this style, but Cristallino can also add a fascinating contrast to opulent and even baroque interiors.