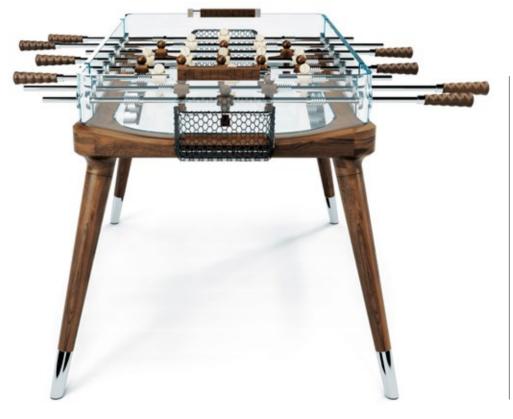

TECKELL 90° MINUTO

foosball tables

Wood / Matte

### TECKELL 90° MINUTO

foosball table

Wood / Matte

Teckell | CALCIO BALILLA Collection | 90° Minuto

an eco-friendly family heirloom

Long before there were words such as "sustainable" or "green," Teckell was crafting objects with Mother Nature in mind – that is, gorgeous, 100% Italian objects made with fine materials that are cherished and handed down. The 90° Minuto foosball table features old-growth Canaletto walnut and crystal, a precious yet robust material.