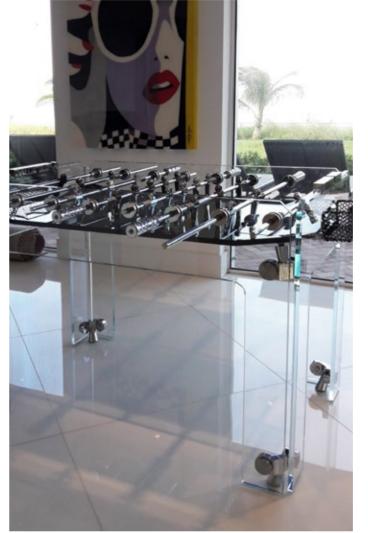

# TECKELL CALCIO BALILLA COLLECTION

Each model unites craftsmanship and technology: a perfect balance of tradition and innovation, manual arts and design.

TECKELL CRISTALLINO

foosball tables

Transparent / Fumè / Corian®

# SIMPLY STYLE AND SOUL IN PURE CRYSTAL

Delicate beauty yet remarkable strength stand in perfect harmony.

ADRIANO DESIGN Torino, Italy

CRYSTAL

CHROME-PLATED BRASS

STAINLESS STEEL

DARK NICKEL

TRANSPARENT / FUMÉ playing field

#### TECKELL CRISTALLINO

foosball table

Transparent / fumè

Teckell | CALCIO BALILLA Collection | Cristallino

TIMELESS BEAUTY

from sand, as always

Few would imagine that a miniscule grain of sand,

tumbling in the ocean waves, could become a luminous