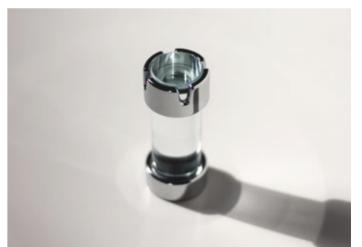

Just choose a game and place inside the appropriate thin, metal game surface, through the simple magnetic opening.

Available games: Chess and Checkers,

Backgammon, Ludo, Chinese chess (Xiangqi).

"Details make perfection," said Leonardo Da Vinci. Chess pieces made of lathed, extra-clear borosilicate glass cylinders decorated with 24k gold / chrome plated brass.

BLACK MAQUINA MARBLE

Teckell | SCACCO Collection | Stratego

Chess pieces made of lathed, **extra-clear** borosilicate glass cylinders.

Designed for indoor use.

L 52 cm / 20 ½ inches

H 4.5 cm / 1 ¾ inches

W 52 cm / 20 ½ inches