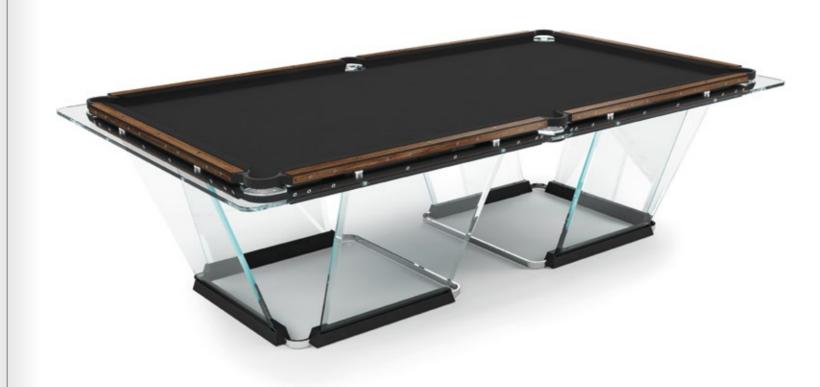

## BILIARDO: PRO DOES NOT MEAN UNSTYLISH

These one-of-a-kind objects are the result of thinking way outside the box and maximizing the capacity of materials.

A pool table in your own home has become a status symbol, but ideally it should also be a tasteful piece of furniture.

That's prompted Teckell to create elegant tables that both add to the decor and attract people, encouraging them to gather around and shoot for a spell. Daily life becomes that much more fun and stylish.

#### FLOATING PLAY

crystal sheets sculpted into an elegant, streamlined shape

The light dances across its handcrafted surfaces, courting you to take up a cue and experience a whole new game. Playing field is made of a single sheet of tempered crystal at least 9/16" thick. The glass plate legs with beveled edges ensure its stability. These legs slide into the open pore lacquered black oak that have carved grooves for securing the glass and hiding the perfect regulation system.

### CHAMELEON AT HEART

Contemporary modern, retro-glam, industrial, design-minimalist.

No matter the environment, Teckell pool tables go well with any style.

Much more than pool tables, these design objects reflect the passion and personality of its owner: