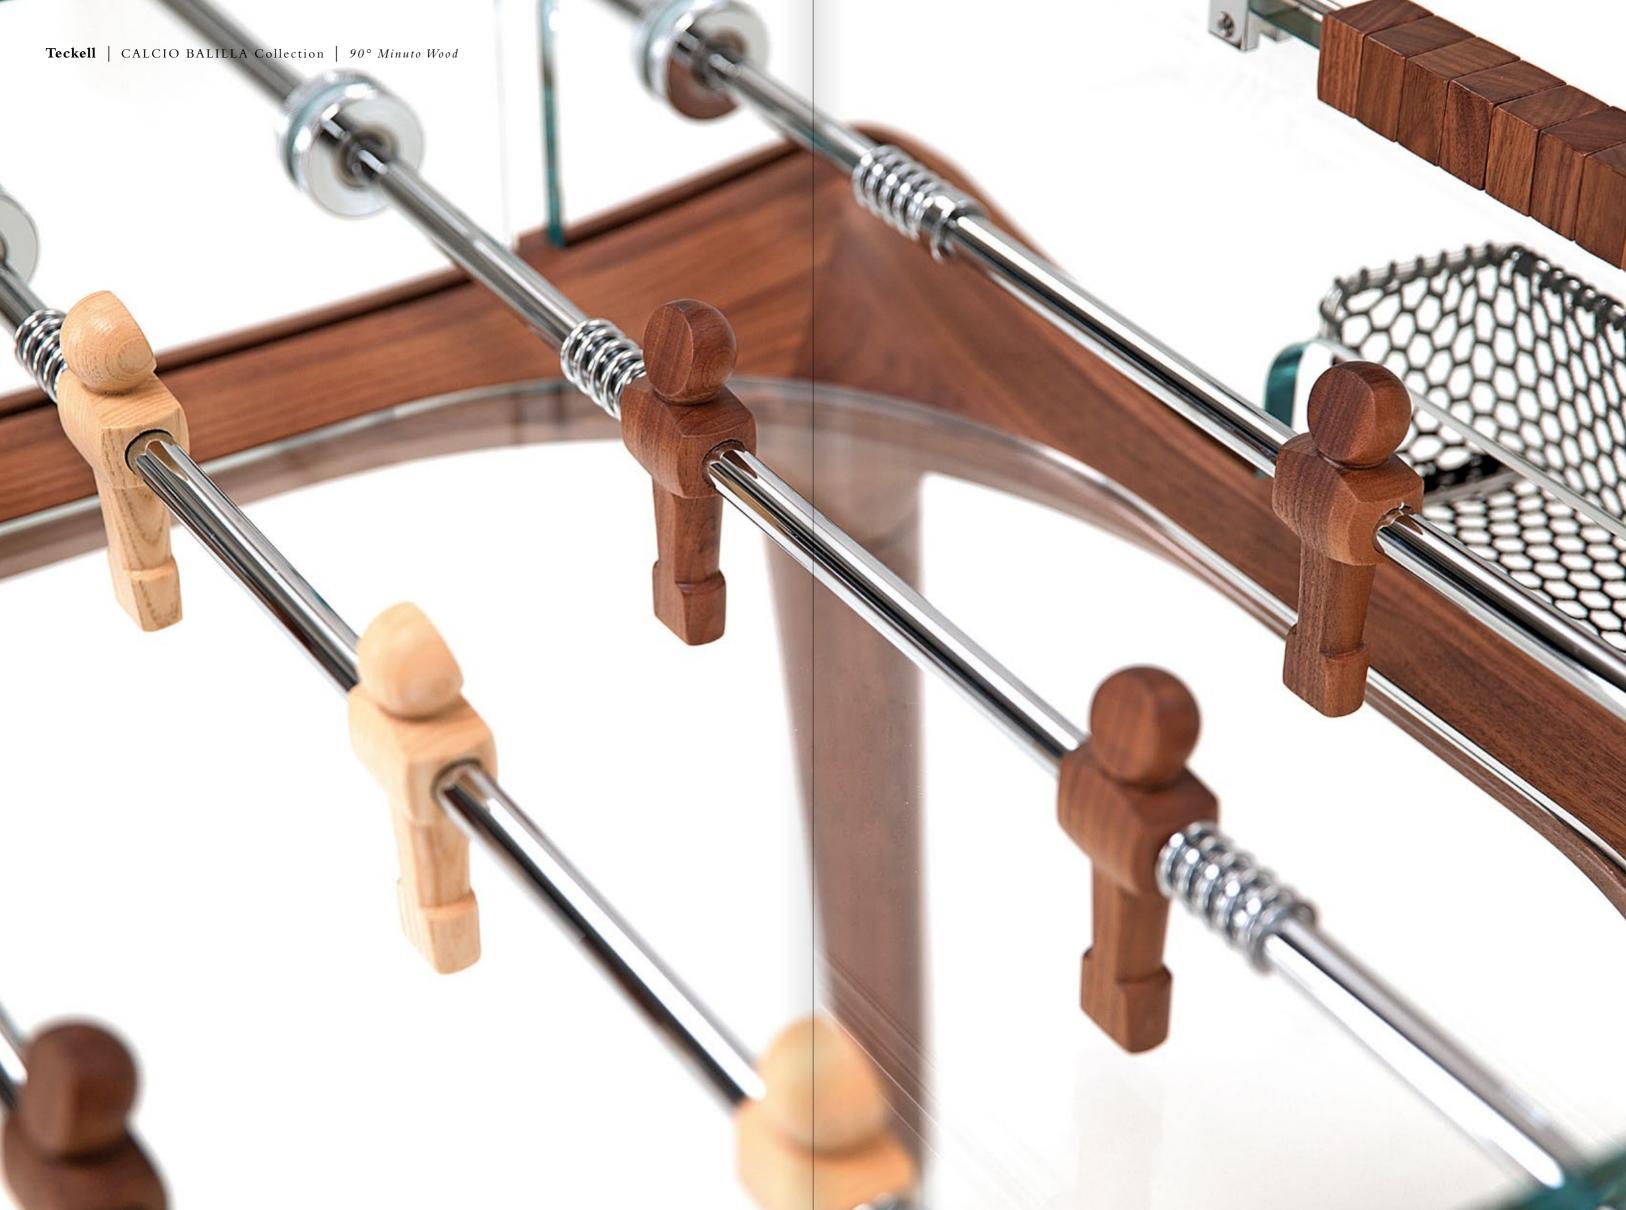

TECKELL 90° MINUTO

foosball tables

Wood / Matte

### TECKELL 90° MINUTO

foosball table

Wood / Matte

Teckell | CALCIO BALILLA Collection | 90° Minuto

an eco-friendly family heirloom

Long before there were words such as "sustainable" or "green," Teckell was crafting objects with Mother Nature in mind – that is, gorgeous, 100% Italian objects made with fine materials that are cherished and handed down. The 90° Minuto foosball table features old-growth Canaletto walnut and crystal, a precious yet robust material.

#### **ENGINEERING**

timeless masterpieces

Teckell has found the perfect balance between technology and craftsmanship. Master artisans are behind the creation of every single 90° Minuto foosball table. Just as past generations, they carve the Canaletto walnut structure and cut the extra clear glass but are now armed with the latest tools. CNC machines ensure unrivaled precision and significantly reduced waste. Computers help craft these works of art but don't make them run.