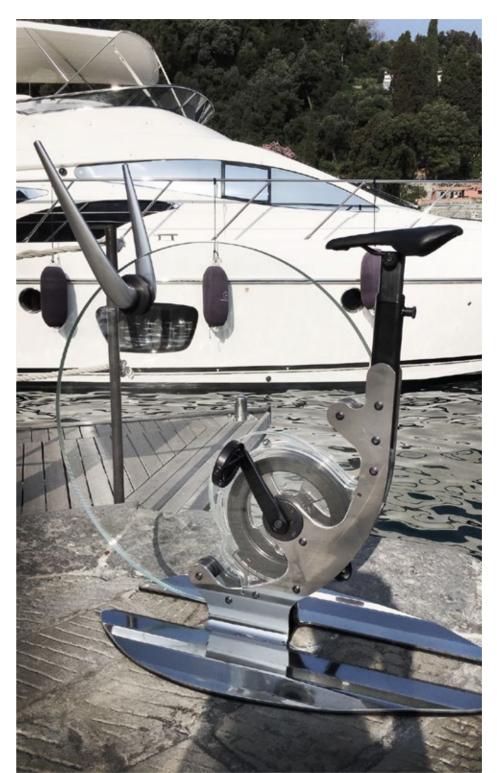

Ultimate solution for the interior of private home gym, Teckell Ciclotte is the modern exercise bike conceived for the interior design of luxury homes, office interior design contractors, hotel gym design and amazing yacht fitness activities.

High-performance training is possible thanks to an adjustable magnetic resistance system (12 magnets and the flywheel make up the transmission). The flywheel spins at a high speed due to a system that multiples the pedal turns,