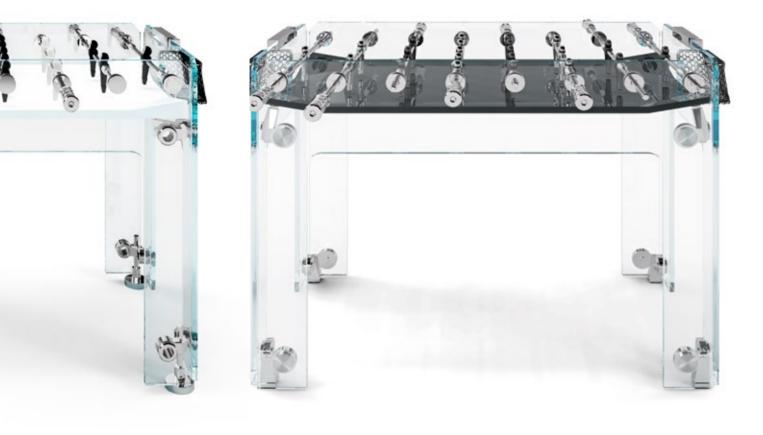

# SIMPLY STYLE AND SOUL IN PURE CRYSTAL

Delicate beauty yet remarkable strength stand in perfect harmony.

ADRIANO DESIGN Torino, Italy

CRYSTAL

CHROME-PLATED BRASS

STAINLESS STEEL

DARK NICKEL

TRANSPARENT / FUMÉ playing field

together to give life once again to unique products.

Thick tempered clear crystal structure -15mm-increases the game speed. The crystal, with beveled and cerium oxide-polished corners, a quintessentially cool surface that is both precious and tough. That leggerezza that only crystal and Teckell can transmit. This is Teckell patented innovation: cutting-edge engineering solutions transforming a light and elegant material into an incredibly sturdy object.

#### **DESIGN TECHNOLOGY**

impeccable details

LIFESTYLE

quintessential minimalism

Behind the sleek crystal and glimmering fittings, cuttingedge technology is hard at work in Cristallino. Anchored with understated yet durable aluminum-coated fittings, the table withstands epic matches. Rods are equipped with special, self-lubricating bearings so that they slide back and forth quietly, smoothly and quickly. Rod ends featuring two layers of shock absorption. Cristallino's clean lines and sleek look allow it to fit in beautifully with any decor. Modern furnishings or an all-white color scheme are naturals for a piece of this style, but Cristallino can also add a fascinating contrast to opulent and even baroque interiors.