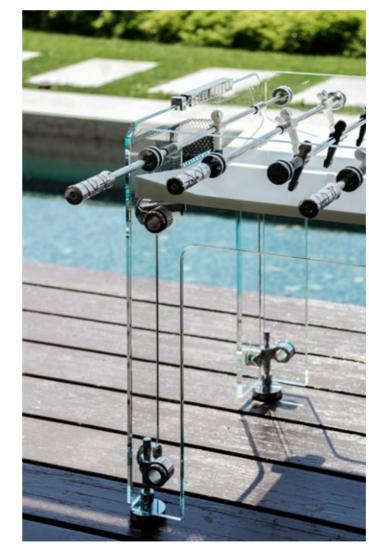

# SIMPLY STYLE AND SOUL IN PURE CRYSTAL

Delicate beauty yet remarkable strength stand in perfect harmony.

ADRIANO DESIGN Torino, Italy

CRYSTAL

CHROME-PLATED BRASS

STAINLESS STEEL

DARK NICKEL

TRANSPARENT / FUMÉ playing field

#### TECKELL CRISTALLINO

foosball table

Transparent / fumè

Teckell | CALCIO BALILLA Collection | Cristallino

TIMELESS BEAUTY

from sand, as always

Few would imagine that a miniscule grain of sand,

tumbling in the ocean waves, could become a luminous

together to give life once again to unique products.

Thick tempered clear crystal structure -15mm-increases the game speed. The crystal, with beveled and cerium oxide-polished corners, a quintessentially cool surface that is both precious and tough. That leggerezza that only crystal and Teckell can transmit. This is Teckell patented innovation: cutting-edge engineering solutions transforming a light and elegant material into an incredibly sturdy object.

#### **DESIGN TECHNOLOGY**

impeccable details

LIFESTYLE

quintessential minimalism

Behind the sleek crystal and glimmering fittings, cuttingedge technology is hard at work in Cristallino. Anchored with understated yet durable aluminum-coated fittings, the table withstands epic matches. Rods are equipped with special, self-lubricating bearings so that they slide back and forth quietly, smoothly and quickly. Rod ends featuring two layers of shock absorption. Cristallino's clean lines and sleek look allow it to fit in beautifully with any decor. Modern furnishings or an all-white color scheme are naturals for a piece of this style, but Cristallino can also add a fascinating contrast to opulent and even baroque interiors.