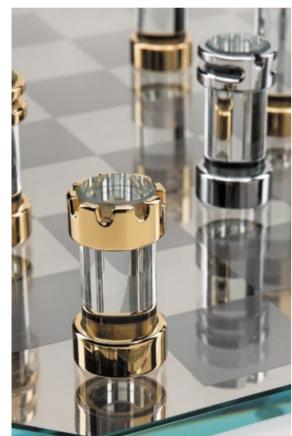

Just choose a game and place inside the appropriate thin, metal game surface, through the simple magnetic opening.

Available games: Chess and Checkers,

Backgammon, Ludo, Chinese chess (Xiangqi).

"Details make perfection," said Leonardo Da Vinci. Chess pieces made of lathed, extra-clear borosilicate glass cylinders decorated with 24k gold / chrome plated brass.

BLACK MAQUINA MARBLE

Teckell | SCACCO Collection | Stratego

Chess pieces made of lathed, **extra-clear** borosilicate glass cylinders.

Designed for indoor use.

L 52 cm / 20 ½ inches

H 4.5 cm / 1 ¾ inches

W 52 cm / 20 ½ inches