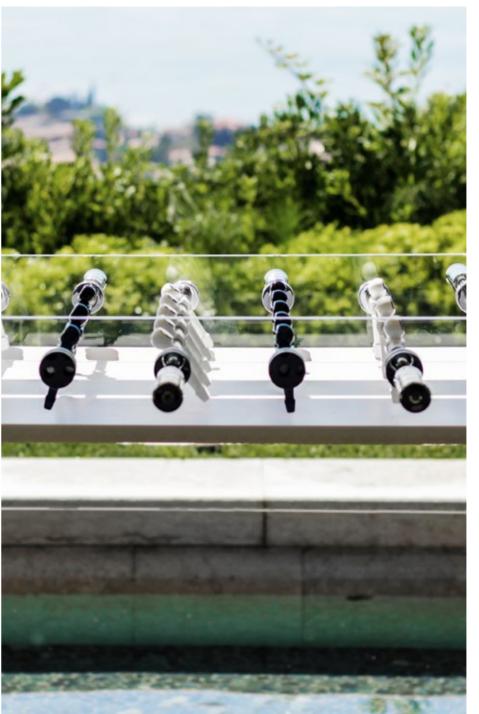

# SIMPLY STYLE AND SOUL IN PURE CRYSTAL

Delicate beauty yet remarkable strength stand in perfect harmony.

ADRIANO DESIGN Torino, Italy

CRYSTAL

CHROME-PLATED BRASS

STAINLESS STEEL

DARK NICKEL

TRANSPARENT / FUMÉ playing field

together to give life once again to unique products.

Thick tempered clear crystal structure -15mm-increases the game speed. The crystal, with beveled and cerium oxide-polished corners, a quintessentially cool surface that is both precious and tough. That leggerezza that only crystal and Teckell can transmit. This is Teckell patented innovation: cutting-edge engineering solutions transforming a light and elegant material into an incredibly sturdy object.

#### **DESIGN TECHNOLOGY**

impeccable details

LIFESTYLE

quintessential minimalism

Behind the sleek crystal and glimmering fittings, cuttingedge technology is hard at work in Cristallino. Anchored with understated yet durable aluminum-coated fittings, the table withstands epic matches. Rods are equipped with special, self-lubricating bearings so that they slide back and forth quietly, smoothly and quickly. Rod ends featuring two layers of shock absorption. Cristallino's clean lines and sleek look allow it to fit in beautifully with any decor. Modern furnishings or an all-white color scheme are naturals for a piece of this style, but Cristallino can also add a fascinating contrast to opulent and even baroque interiors.