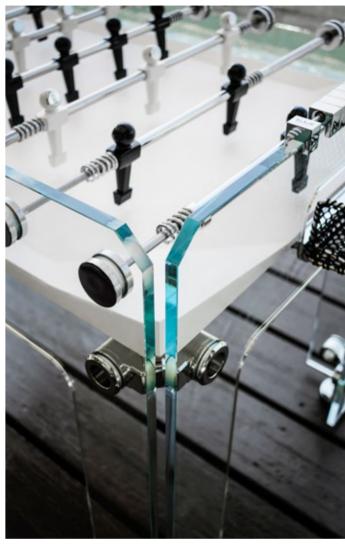

# SIMPLY STYLE AND SOUL IN PURE CRYSTAL

Delicate beauty yet remarkable strength stand in perfect harmony.

ADRIANO DESIGN Torino, Italy

CRYSTAL

CHROME-PLATED BRASS

STAINLESS STEEL

DARK NICKEL

TRANSPARENT / FUMÉ playing field

together to give life once again to unique products.

Thick tempered clear crystal structure -15mm-increases the game speed. The crystal, with beveled and cerium oxide-polished corners, a quintessentially cool surface that is both precious and tough. That leggerezza that only crystal and Teckell can transmit. This is Teckell patented innovation: cutting-edge engineering solutions transforming a light and elegant material into an incredibly sturdy object.

#### **DESIGN TECHNOLOGY**

impeccable details

LIFESTYLE

quintessential minimalism

Behind the sleek crystal and glimmering fittings, cuttingedge technology is hard at work in Cristallino. Anchored with understated yet durable aluminum-coated fittings, the table withstands epic matches. Rods are equipped with special, self-lubricating bearings so that they slide back and forth quietly, smoothly and quickly. Rod ends featuring two layers of shock absorption. Cristallino's clean lines and sleek look allow it to fit in beautifully with any decor. Modern furnishings or an all-white color scheme are naturals for a piece of this style, but Cristallino can also add a fascinating contrast to opulent and even baroque interiors.