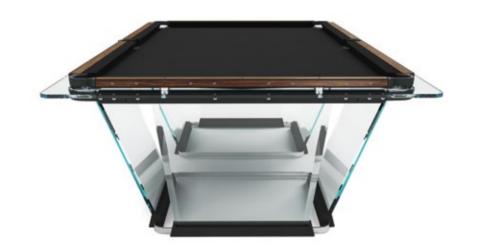

#### FLOATING PLAY

crystal sheets sculpted into an elegant, streamlined shape

The light dances across its handcrafted surfaces, courting you to take up a cue and experience a whole new game. Playing field is made of a single sheet of tempered crystal at least 9/16" thick. The glass plate legs with beveled edges ensure its stability. These legs slide into the open pore lacquered black oak that have carved grooves for securing the glass and hiding the perfect regulation system.

### CHAMELEON AT HEART

Contemporary modern, retro-glam, industrial, design-minimalist.

No matter the environment, Teckell pool tables go well with any style.

Much more than pool tables, these design objects reflect the passion and personality of its owner:

- Two sizes available: 9-feet (regular table) and 8-feet, ideal for modern homes' living spaces. The incline of the crystal legs differs slightly between the 9 and 8 feet table sizes.
- 4 different solid aluminum rails: black anodized / light bronze / gold lacquer finish / Canaletto walnut wood inserts.
- 25 colors to choose for its playing cloth Simonis® 86 the finest bar none, made of worsted wool.