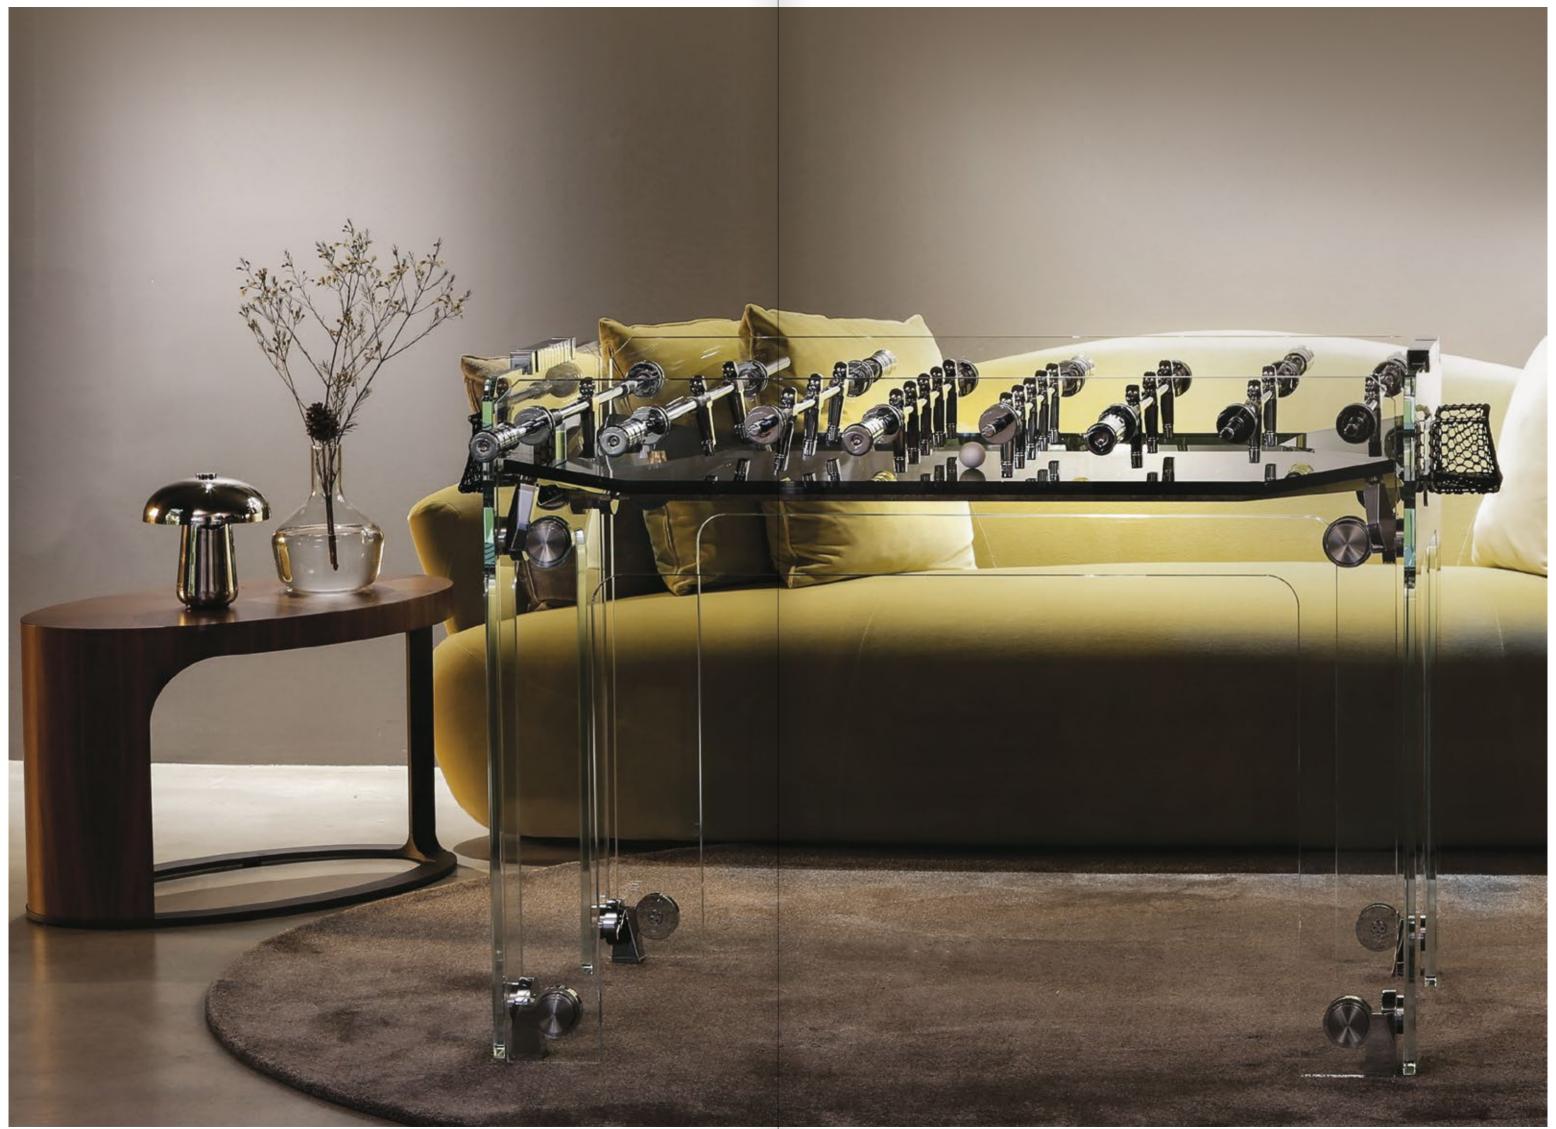

# TECKELL CALCIO BALILLA COLLECTION

Each model unites craftsmanship and technology: a perfect balance of tradition and innovation, manual arts and design.

TECKELL CRISTALLINO

foosball tables

Transparent / Fumè / Corian®

# SIMPLY STYLE AND SOUL IN PURE CRYSTAL

Delicate beauty yet remarkable strength stand in perfect harmony.

ADRIANO DESIGN Torino, Italy

CRYSTAL

CHROME-PLATED BRASS

STAINLESS STEEL

DARK NICKEL

TRANSPARENT / FUMÉ playing field

#### TECKELL CRISTALLINO

foosball table

Transparent / fumè

Teckell | CALCIO BALILLA Collection | Cristallino

TIMELESS BEAUTY

from sand, as always

Few would imagine that a miniscule grain of sand,

tumbling in the ocean waves, could become a luminous