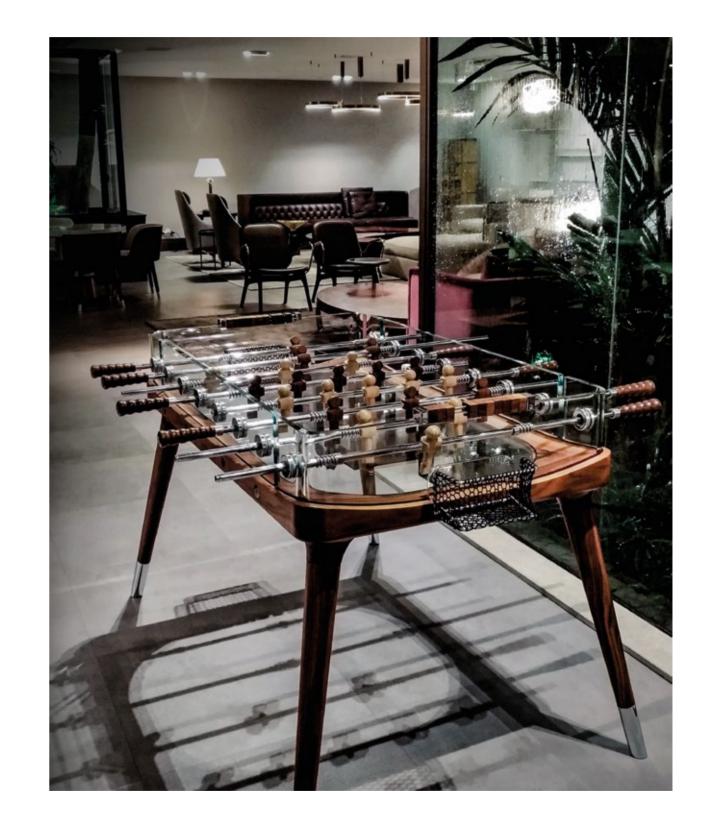

# TECKELL CALCIO BALILLA COLLECTION

Each model unites craftsmanship and technology: a perfect balance of tradition and innovation, manual arts and design.

TECKELL CRISTALLINO

foosball tables

Transparent / Fumè / Corian®

TECKELL 90° MINUTO

foosball tables

Wood / Matte

### TECKELL 90° MINUTO

foosball table

Wood / Matte

Teckell | CALCIO BALILLA Collection | 90° Minuto

an eco-friendly family heirloom

Long before there were words such as "sustainable" or "green," Teckell was crafting objects with Mother Nature in mind – that is, gorgeous, 100% Italian objects made with fine materials that are cherished and handed down. The 90° Minuto foosball table features old-growth Canaletto walnut and crystal, a precious yet robust material.

**DESIGN** 

form and function unite for great design

LIFESTYLE

comfortable modern interiors

Wood is in Teckell's blood. Our first Calcio Balilla collection was created in a family-run carpentry workshop. The same artisanal and detail-oriented approach lives on today in each of our collections. Our designers are also constantly searching for ways in which to modernize Teckell's tables while maintaining that delicate balance of craftsmanship, function and a pure style.

The wood and chrome details that define Teckell 90° Minuto are also found in elegant, timeless interiors. The table with its lean lines emanates a Scandinavian feel, blending in wonderfully in warm, harmonious environments, while staying true to its 100% Italian roots, which guarantee quality and that extra special touch.