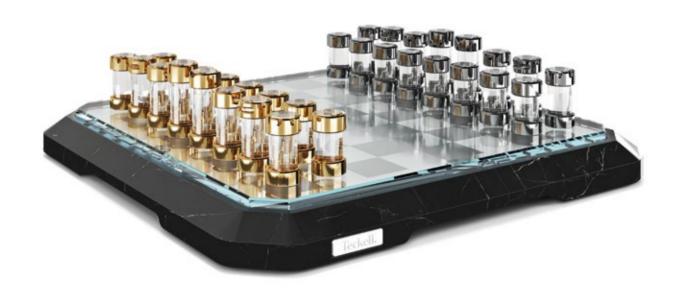

# ONE BOARD, MULTIPLE ENTERTAINMENT OPTIONS

Another masterpiece by Teckell, dedicated to crafting stylish, classic board games.

LORENZO
DI GIOVANNI
Varese, Italy

WHITE CALACATTA CARRARA / BLACK MARQUINA MARBLE

METAL

EXTRA-CLEAR GLASS AND CRYSTAL

24K GOLD/CHROME-PLATED BRASS

WHITE
/ BLACK
MARBLE

IDA DESIGN AWARDS 2018 GOLD WINNER

#### TECKELL STRATEGO

multi-game boards

White Calacatta / Black Marquina

149

#### MERAVIGLIARE [:marvel]

One board, three layers of marvel: a base in white or black marble and a thin metal game board, secured by an extra-clear crystal top. Just choose a game and place inside the appropriate game surface.

Just choose a game and place inside the appropriate thin, metal game surface, through the simple magnetic opening.

Available games: Chess and Checkers,

Backgammon, Ludo, Chinese chess (Xiangqi).

"Details make perfection," said Leonardo Da Vinci. Chess pieces made of lathed, extra-clear borosilicate glass cylinders decorated with 24k gold / chrome plated brass.

YIN AND YANG

one soul, two appearances

LIFESTYLE

an enlightening coffee break

Solid base features two finishings: white Calacatta Carrara and black Marquina marbles. A block of tempered, extra-clear crystal solidly rests on top, completing another masterpiece by Teckell, dedicated to crafting stylish, classic board games.

BLACK MAQUINA MARBLE

Teckell | SCACCO Collection | Stratego

Chess pieces made of lathed, **extra-clear** borosilicate glass cylinders.

Designed for indoor use.

L 52 cm / 20 ½ inches

H 4.5 cm / 1 ¾ inches

W 52 cm / 20 ½ inches