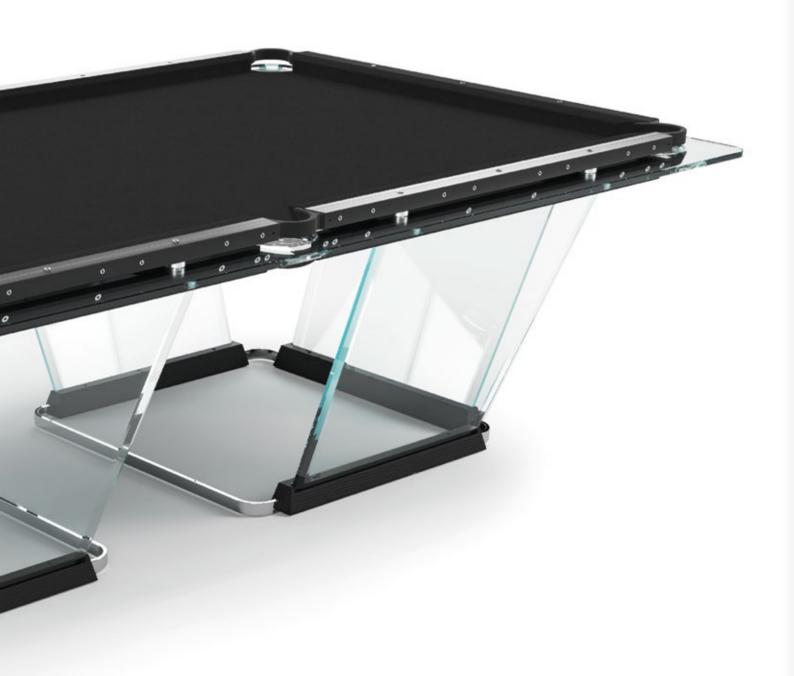

#### FLOATING PLAY

crystal sheets sculpted into an elegant, streamlined shape

The light dances across its handcrafted surfaces, courting you to take up a cue and experience a whole new game. Playing field is made of a single sheet of tempered crystal at least 9/16" thick. The glass plate legs with beveled edges ensure its stability. These legs slide into the open pore lacquered black oak that have carved grooves for securing the glass and hiding the perfect regulation system.

- Two sizes available: 9-feet (regular table) and 8-feet, ideal for modern homes' living spaces. The incline of the crystal legs differs slightly between the 9 and 8 feet table sizes.
- 4 different solid aluminum rails: black anodized / light bronze / gold lacquer finish / Canaletto walnut wood inserts.
- 25 colors to choose for its playing cloth Simonis® 86 the finest bar none, made of worsted wool.