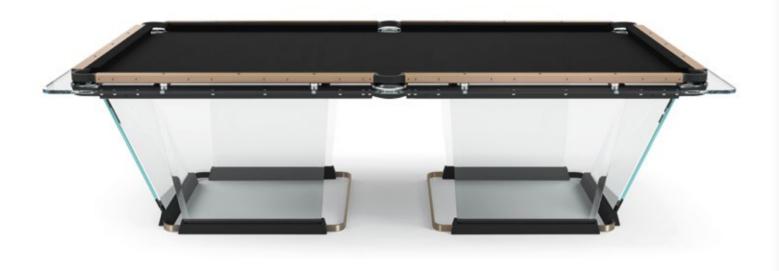

### TECKELL T1.3

9 feet pool tables

Wood / Leather / Gold 24k hand-brushed

109

#### TECKELL T1.3

9 feet pool table

Wood / Leather / Gold 24k hand-brushed

Teckell | BILIARDO Collection | T1.3 Wood

**CANALETTO WOOD** 

durable wooden details

**NEW CLASSICS** 

reinventing old-style materials

Teckell selected this durable yet elegant wood, a favorite for decorating yacht interiors, which is inlaid along the aluminum rails and forms the table's solid wood base, creating complementary lines.