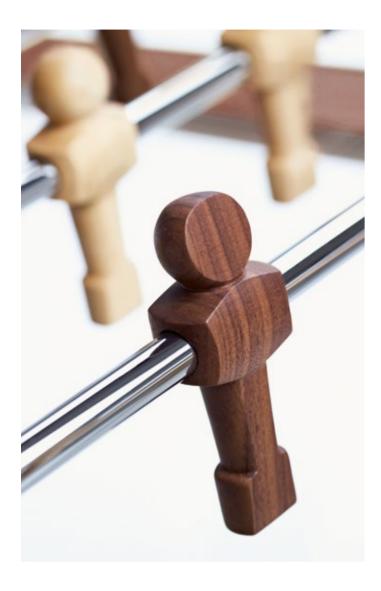

#### GIOCARE [:play]

The players are indefatigable, limited-edition foosball men crafted with materials used in aeronautics technology.

Outdoor is outstanding, thanks to new features and innovations. Only solid metal without defects is used. The brass elements and aluminum players are milled and lathed, one by one, with CNC machines for an artisanal touch and computerized precision. In this model, the players even have faces. The playing field is made of Corian®, the first and finest of acrylic polymer surface materials, a favorite of designers.