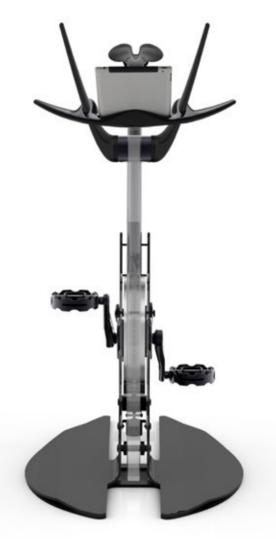

Teckell Ciclotte is equipped with a kit for mobile devices, composed by a specific electronic built-in board and a special holder for tablets and smart-phones.

The kit allows the bike to be integrated with any type of smart-phone and tablet, offering a wide range of entertainment opportunity during the work-out.

### Handlebar and grip system for an ergonomic, vertical structure.

Handlebar in carbon fibre or hand painted adjustable in height and grade.

## Racing bike gel seat with trim for use both for cycling and spinning.

Adjustable in height and grade: pitch: 15mm, total stroke: 21cm

Maximum user's weight: 118Kg

This Bluetooth-enabled bike also can be equipped with a sturdy stand (black only) for a smartphone or tablet. Watch movies, listen to music or follow simulated trail or road routes via a special Android/iOS-compatible app that also tracks speed and distance. Featuring 10 resistance levels fine adjustment.

Ornamental Model.

Designed for indoor use.

The flexible, chrome-finished/carbon-fiber base follows the body's movements.

The frame flexes sideways when under pressure, just as when cycling on a street.

L 111 cm / 43 ¾ inches