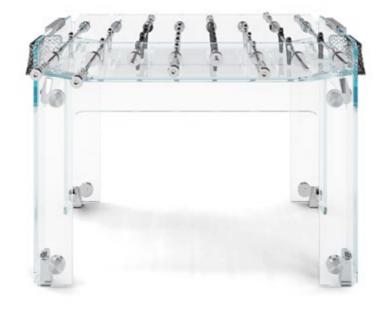

# TECKELL CALCIO BALILLA COLLECTION

Each model unites craftsmanship and technology: a perfect balance of tradition and innovation, manual arts and design.

TECKELL CRISTALLINO

foosball tables

Transparent / Fumè / Corian®

# SIMPLY STYLE AND SOUL IN PURE CRYSTAL

Delicate beauty yet remarkable strength stand in perfect harmony.

ADRIANO DESIGN Torino, Italy

CRYSTAL

CHROME-PLATED BRASS

STAINLESS STEEL

DARK NICKEL

TRANSPARENT / FUMÉ playing field

#### TECKELL CRISTALLINO

foosball table

Transparent / fumè

Teckell | CALCIO BALILLA Collection | Cristallino

TIMELESS BEAUTY

from sand, as always

Few would imagine that a miniscule grain of sand,

tumbling in the ocean waves, could become a luminous

together to give life once again to unique products.

Thick tempered clear crystal structure -15mm-increases the game speed. The crystal, with beveled and cerium oxide-polished corners, a quintessentially cool surface that is both precious and tough. That leggerezza that only crystal and Teckell can transmit. This is Teckell patented innovation: cutting-edge engineering solutions transforming a light and elegant material into an incredibly sturdy object.

#### **DESIGN TECHNOLOGY**

impeccable details

LIFESTYLE

quintessential minimalism

Behind the sleek crystal and glimmering fittings, cuttingedge technology is hard at work in Cristallino. Anchored with understated yet durable aluminum-coated fittings, the table withstands epic matches. Rods are equipped with special, self-lubricating bearings so that they slide back and forth quietly, smoothly and quickly. Rod ends featuring two layers of shock absorption. Cristallino's clean lines and sleek look allow it to fit in beautifully with any decor. Modern furnishings or an all-white color scheme are naturals for a piece of this style, but Cristallino can also add a fascinating contrast to opulent and even baroque interiors.

### CRYSTAL CLEAR

Transparent does not mean unnoticed.

TRANSPARENT playing field