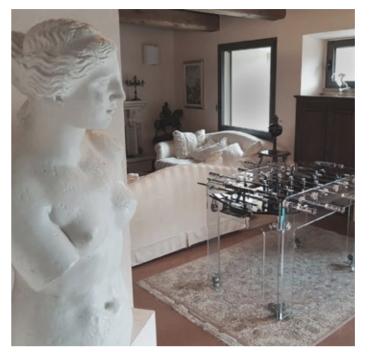

# TECKELL CALCIO BALILLA COLLECTION

Each model unites craftsmanship and technology: a perfect balance of tradition and innovation, manual arts and design.

TECKELL CRISTALLINO

foosball tables

Transparent / Fumè / Corian®

# SIMPLY STYLE AND SOUL IN PURE CRYSTAL

Delicate beauty yet remarkable strength stand in perfect harmony.

ADRIANO DESIGN Torino, Italy

CRYSTAL

CHROME-PLATED BRASS

STAINLESS STEEL

DARK NICKEL

TRANSPARENT / FUMÉ playing field

#### TECKELL CRISTALLINO

foosball table

Transparent / fumè

Teckell | CALCIO BALILLA Collection | Cristallino

TIMELESS BEAUTY

from sand, as always

Few would imagine that a miniscule grain of sand,

tumbling in the ocean waves, could become a luminous