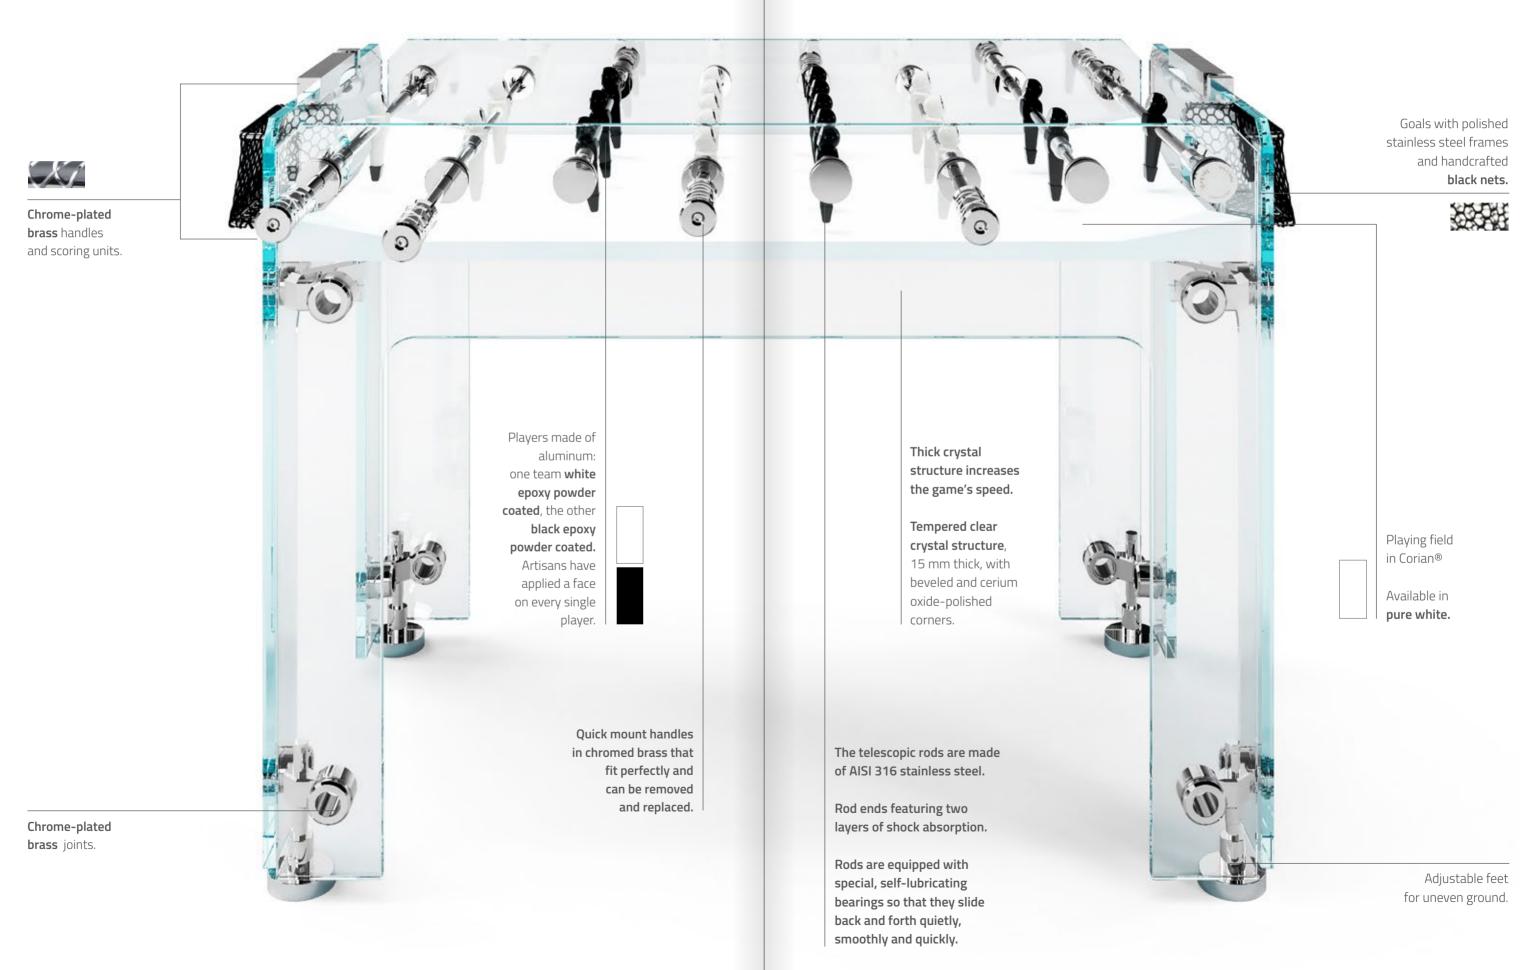

# SIMPLY STYLE AND SOUL IN PURE CRYSTAL

Delicate beauty yet remarkable strength stand in perfect harmony.

ADRIANO DESIGN Torino, Italy

CRYSTAL

CHROME-PLATED BRASS

STAINLESS STEEL

DARK NICKEL

TRANSPARENT / FUMÉ playing field

together to give life once again to unique products.

Thick tempered clear crystal structure -15mm-increases the game speed. The crystal, with beveled and cerium oxide-polished corners, a quintessentially cool surface that is both precious and tough. That leggerezza that only crystal and Teckell can transmit. This is Teckell patented innovation: cutting-edge engineering solutions transforming a light and elegant material into an incredibly sturdy object.

#### **DESIGN TECHNOLOGY**

impeccable details

LIFESTYLE

quintessential minimalism

Behind the sleek crystal and glimmering fittings, cuttingedge technology is hard at work in Cristallino. Anchored with understated yet durable aluminum-coated fittings, the table withstands epic matches. Rods are equipped with special, self-lubricating bearings so that they slide back and forth quietly, smoothly and quickly. Rod ends featuring two layers of shock absorption. Cristallino's clean lines and sleek look allow it to fit in beautifully with any decor. Modern furnishings or an all-white color scheme are naturals for a piece of this style, but Cristallino can also add a fascinating contrast to opulent and even baroque interiors.