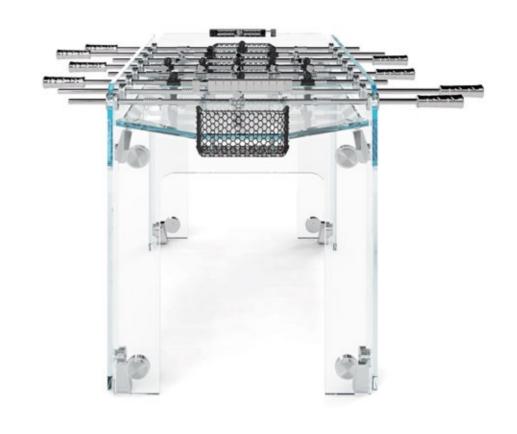

# SIMPLY STYLE AND SOUL IN PURE CRYSTAL

Delicate beauty yet remarkable strength stand in perfect harmony.

ADRIANO DESIGN Torino, Italy

CRYSTAL

CHROME-PLATED BRASS

STAINLESS STEEL

DARK NICKEL

TRANSPARENT / FUMÉ playing field

together to give life once again to unique products.

Thick tempered clear crystal structure -15mm-increases the game speed. The crystal, with beveled and cerium oxide-polished corners, a quintessentially cool surface that is both precious and tough. That leggerezza that only crystal and Teckell can transmit. This is Teckell patented innovation: cutting-edge engineering solutions transforming a light and elegant material into an incredibly sturdy object.

#### **DESIGN TECHNOLOGY**

impeccable details

LIFESTYLE

quintessential minimalism

Behind the sleek crystal and glimmering fittings, cuttingedge technology is hard at work in Cristallino. Anchored with understated yet durable aluminum-coated fittings, the table withstands epic matches. Rods are equipped with special, self-lubricating bearings so that they slide back and forth quietly, smoothly and quickly. Rod ends featuring two layers of shock absorption. Cristallino's clean lines and sleek look allow it to fit in beautifully with any decor. Modern furnishings or an all-white color scheme are naturals for a piece of this style, but Cristallino can also add a fascinating contrast to opulent and even baroque interiors.

### CRYSTAL CLEAR

Transparent does not mean unnoticed.

TRANSPARENT playing field