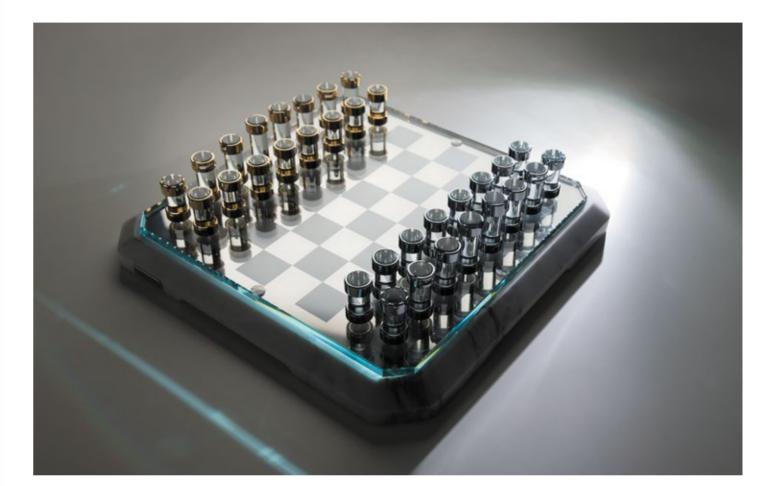

#### TECKELL STRATEGO

multi-game boards

White Calacatta / Black Marquina

149

## STRATEGO: TAKE YOUR TIME

Teckell Scacco Collection invites you to slow down and enjoy your precious free time.

Strategy, contemplation, intelligence: all three are key elements for enjoying Teckell's board games but, above all, you need time. A rare gift in this hectic era. The time for pondering your next move, lingering over the board, challenging your sparring partner.

With Teckell Stratego, the beloved board game is elevated into a precious design object, a sculpture to be touched and played with.

"Teckell's tried-and-true materials were our inspiration – marble, crystal and steel – which Stratego combines in a single product." - says Lorenzo Di Giovanni, creative head behind Teckell Design Lab.

"STRATEGO HAD TO BE
NOT ONLY A CHESSBOARD
BUT THE BASE FOR
VARIOUS BOARD GAMES.
ALL THIS WHILE
HIDING FROM VIEW
THE MECHANISM."

- Lorenzo Di Giovanni

It was important that Stratego have a clean profile without elements breaking up the lines. In this way, you can best appreciate the reflections and the interplay of light created by the combination of different materials.

That is why we devised a magnetic opening system for the game board, which rests inside the base. This allows you to extract the game board - Stratego clean lines hide four different games: Chessboard, Checkers, Backgammon, Chinese chess, Ludo - and substitute another without any push-buttons or latches that would've broken up the marble base's minimal lines. Innovation and a 'less is more' approach make Teckell's signature.

#### MERAVIGLIARE [:marvel]

One board, three layers of marvel: a base in white or black marble and a thin metal game board, secured by an extra-clear crystal top. Just choose a game and place inside the appropriate game surface.

Just choose a game and place inside the appropriate thin, metal game surface, through the simple magnetic opening.

Available games: Chess and Checkers,

Backgammon, Ludo, Chinese chess (Xiangqi).

"Details make perfection," said Leonardo Da Vinci. Chess pieces made of lathed, extra-clear borosilicate glass cylinders decorated with 24k gold / chrome plated brass.

BLACK MAQUINA MARBLE

Teckell | SCACCO Collection | Stratego

Chess pieces made of lathed, **extra-clear** borosilicate glass cylinders.

Designed for indoor use.

L 52 cm / 20 ½ inches

H 4.5 cm / 1 ¾ inches

W 52 cm / 20 ½ inches