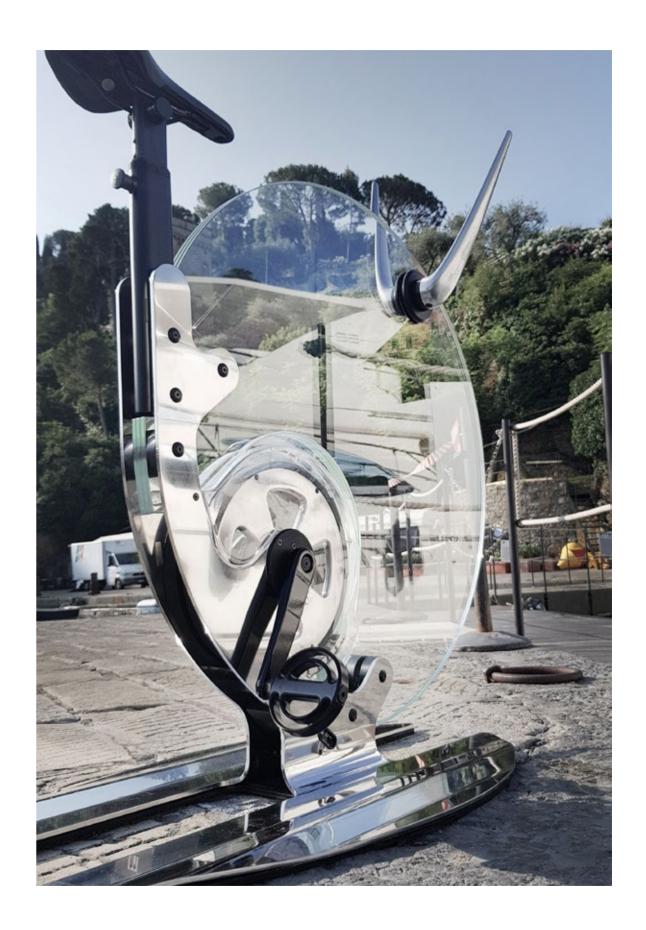

#### Package

L 60 W 60 H 36 cm 48 kg L 23 ½ W 23 ½ H 14 inches 106 lbs

A STYLISH MADE-IN-ITALY STATIONARY BICYCLE, THE FIRST-EVER MADE WITH EXQUISITE, TRANSPARENT CRYSTAL

Teckell's motto "Italian design looks forward" meets Ciclotte®'s "Ride on design" in an extraordinary exercise bike.

## TECKELL CICLOTTE: PURE EXPRESSION OF CONTEMPORARY LIFE

A unique transparent exercise bike that adds class to every living context.

Teckell's Fitness Collection is the result of a burning desire to experiment and put to the test the Italian tradition of manufacturing excellence in order to revolutionize objects that combine technology and design.

Thus, pure crystal serves as the primary material for exercise equipment, dynamic by definition, in which manufacturing perfectionism encounters esthetic minimalism.

Meeting this challenge prompted Teckell to partner with Ciclotte, an Italian company that manufactures stylish fitness equipment. The Teckell Ciclotte exercise bike embodies the two company's technological expertise and meticulous craftsmanship.

Teckell's motto "Italian design looks forward" meets Ciclotte's "Ride on design" in the realization of an object that's a pure expression of contemporary life.

The two companies designed the unthinkable: a sturdy, high-tech exercise bike made of glass and sporting a style all its own. This transparent bike is truly one-of-a-kind and suitable for any decor.

Teckell | FITNESS Collection | Teckell Ciclotte

WHEEL

take a spin on crystal

Teckell innovation for Ciclotte: the 30-mm thick crystal disc replaces the bike's original circular frame for a stunning, sleek look.

A 30-mm crystal disc replaces the bike's original circular frame for a stunning, sleek look. Frame in steel and laser cut

multi-layer glass: external layers in tempered glass and internal layer in hardened glass.