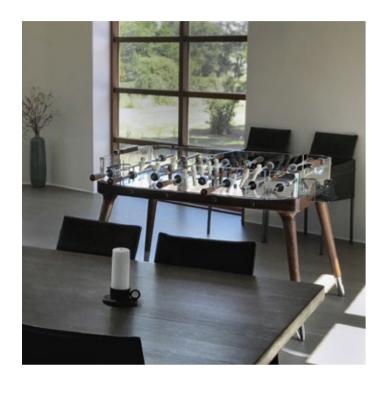

# TECKELL CALCIO BALILLA COLLECTION

Each model unites craftsmanship and technology: a perfect balance of tradition and innovation, manual arts and design.

TECKELL CRISTALLINO

foosball tables

Transparent / Fumè / Corian®

TECKELL 90° MINUTO

foosball tables

Wood / Matte

# SIMPLY STYLE AND SOUL IN PURE CRYSTAL

Delicate beauty yet remarkable strength stand in perfect harmony.

ADRIANO DESIGN Torino, Italy

CRYSTAL

CHROME-PLATED BRASS

STAINLESS STEEL

DARK NICKEL

TRANSPARENT / FUMÉ playing field

#### TECKELL CRISTALLINO

foosball table

Transparent / fumè

Teckell | CALCIO BALILLA Collection | Cristallino

TIMELESS BEAUTY

from sand, as always

Few would imagine that a miniscule grain of sand,

tumbling in the ocean waves, could become a luminous