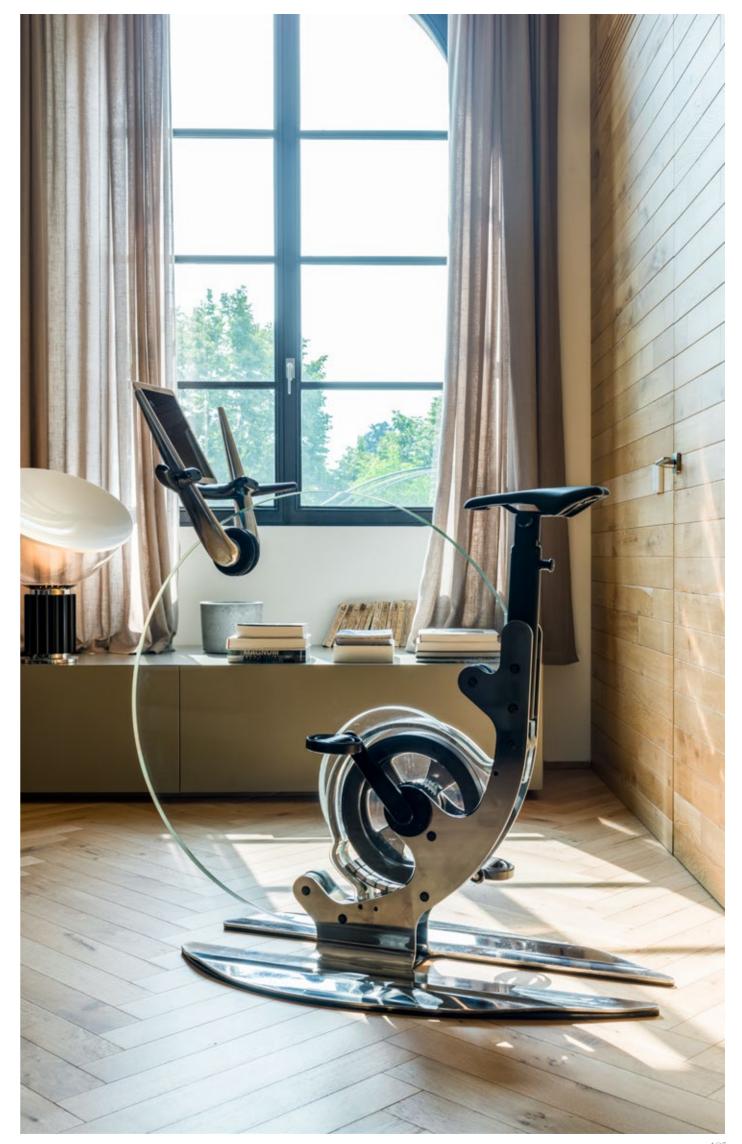

#### Package

L 60 W 60 H 36 cm 48 kg L 23 ½ W 23 ½ H 14 inches 106 lbs

A STYLISH MADE-IN-ITALY STATIONARY BICYCLE, THE FIRST-EVER MADE WITH EXQUISITE, TRANSPARENT CRYSTAL

Teckell's motto "Italian design looks forward" meets Ciclotte®'s "Ride on design" in an extraordinary exercise bike.

## TECKELL CICLOTTE: PURE EXPRESSION OF CONTEMPORARY LIFE

A unique transparent exercise bike that adds class to every living context.

Teckell's Fitness Collection is the result of a burning desire to experiment and put to the test the Italian tradition of manufacturing excellence in order to revolutionize objects that combine technology and design.

Thus, pure crystal serves as the primary material for exercise equipment, dynamic by definition, in which manufacturing perfectionism encounters esthetic minimalism.

Meeting this challenge prompted Teckell to partner with Ciclotte, an Italian company that manufactures stylish fitness equipment. The Teckell Ciclotte exercise bike embodies the two company's technological expertise and meticulous craftsmanship.

Teckell's motto "Italian design looks forward" meets Ciclotte's "Ride on design" in the realization of an object that's a pure expression of contemporary life.

The two companies designed the unthinkable: a sturdy, high-tech exercise bike made of glass and sporting a style all its own. This transparent bike is truly one-of-a-kind and suitable for any decor.

The transparent crystal blends harmoniously with the structural elements made of high-tech materials and sophisticated mechanisms.

This streamlined design object is also, for all intents and purposes, an exercise bike that provides an intense training experience, guaranteeing optimum performance thanks to the sophisticated mechanics and ergonomics.

Ultimate solution for the interior of private home gym, Teckell Ciclotte is the modern exercise bike conceived for the interior design of luxury homes, office interior design contractors, hotel gym design and amazing yacht fitness activities.