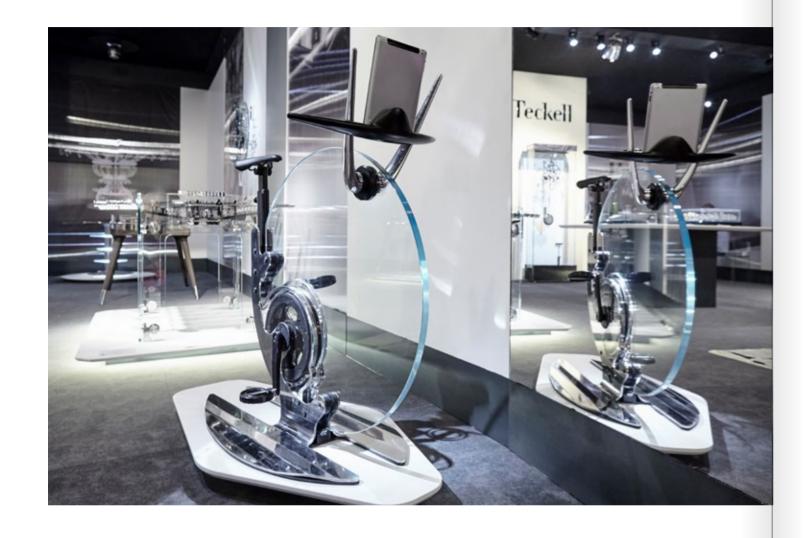

## TECKELL CICLOTTE: PURE EXPRESSION OF CONTEMPORARY LIFE

A unique transparent exercise bike that adds class to every living context.

Teckell's Fitness Collection is the result of a burning desire to experiment and put to the test the Italian tradition of manufacturing excellence in order to revolutionize objects that combine technology and design.

Thus, pure crystal serves as the primary material for exercise equipment, dynamic by definition, in which manufacturing perfectionism encounters esthetic minimalism.

Meeting this challenge prompted Teckell to partner with Ciclotte, an Italian company that manufactures stylish fitness equipment. The Teckell Ciclotte exercise bike embodies the two company's technological expertise and meticulous craftsmanship.

Teckell's motto "Italian design looks forward" meets Ciclotte's "Ride on design" in the realization of an object that's a pure expression of contemporary life.

The two companies designed the unthinkable: a sturdy, high-tech exercise bike made of glass and sporting a style all its own. This transparent bike is truly one-of-a-kind and suitable for any decor.

Teckell | FITNESS Collection | Teckell Ciclotte

WHEEL

take a spin on crystal

Teckell innovation for Ciclotte: the 30-mm thick crystal disc replaces the bike's original circular frame for a stunning, sleek look.