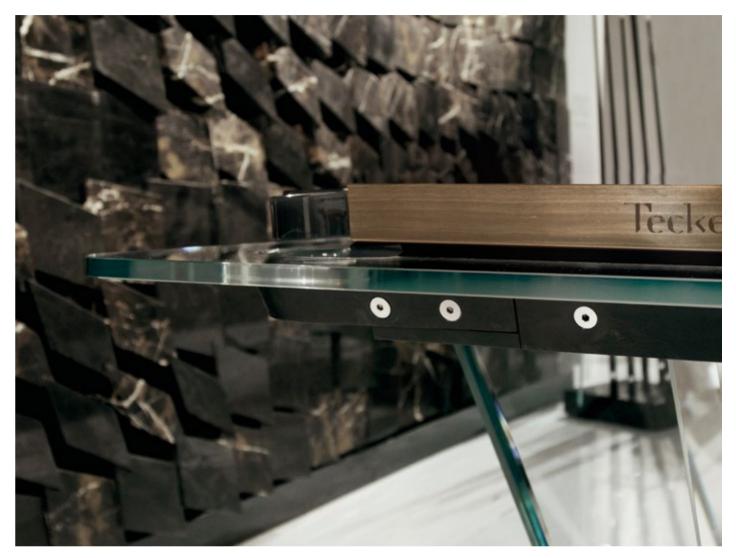

#### FLOATING PLAY

crystal sheets sculpted into an elegant, streamlined shape

The light dances across its handcrafted surfaces, courting you to take up a cue and experience a whole new game. Playing field is made of a single sheet of tempered crystal at least 9/16" thick. The glass plate legs with beveled edges ensure its stability. These legs slide into the open pore lacquered black oak that have carved grooves for securing the glass and hiding the perfect regulation system.

- Two sizes available: 9-feet (regular table) and 8-feet, ideal for modern homes' living spaces. The incline of the crystal legs differs slightly between the 9 and 8 feet table sizes.
- 4 different solid aluminum rails: black anodized / light bronze / gold lacquer finish / Canaletto walnut wood inserts.
- 25 colors to choose for its playing cloth Simonis® 86 the finest bar none, made of worsted wool.