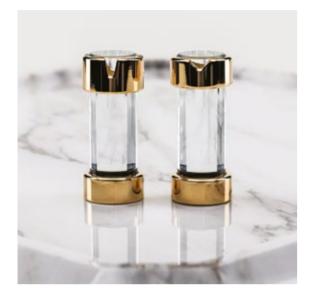

Just choose a game and place inside the appropriate thin, metal game surface, through the simple magnetic opening.

Available games: Chess and Checkers,

Backgammon, Ludo, Chinese chess (Xiangqi).

"Details make perfection," said Leonardo Da Vinci. Chess pieces made of lathed, extra-clear borosilicate glass cylinders decorated with 24k gold / chrome plated brass.