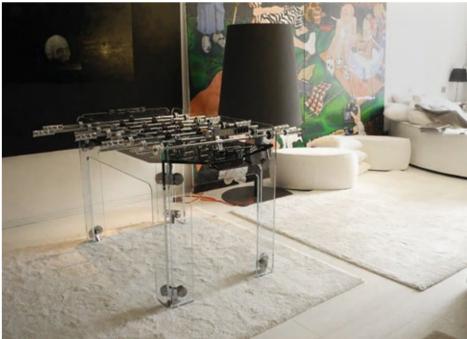

# TECKELL CALCIO BALILLA COLLECTION

Each model unites craftsmanship and technology: a perfect balance of tradition and innovation, manual arts and design.

TECKELL CRISTALLINO

foosball tables

Transparent / Fumè / Corian®

# SIMPLY STYLE AND SOUL IN PURE CRYSTAL

Delicate beauty yet remarkable strength stand in perfect harmony.

ADRIANO DESIGN Torino, Italy

CRYSTAL

CHROME-PLATED BRASS

STAINLESS STEEL

DARK NICKEL

TRANSPARENT / FUMÉ playing field

#### TECKELL CRISTALLINO

foosball table

Transparent / fumè

Teckell | CALCIO BALILLA Collection | Cristallino

TIMELESS BEAUTY

from sand, as always

Few would imagine that a miniscule grain of sand,

tumbling in the ocean waves, could become a luminous