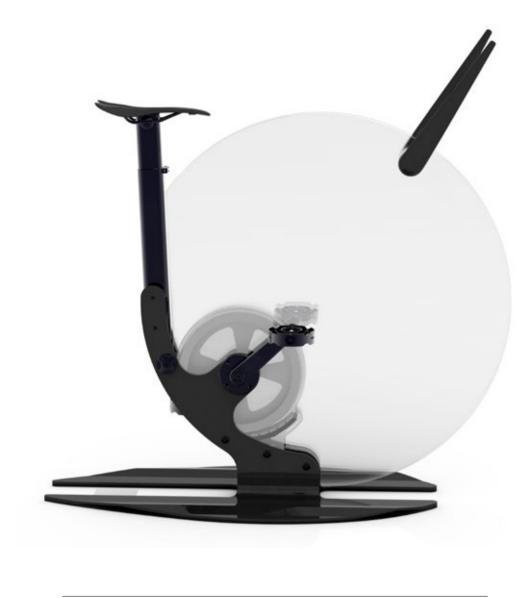

#### Package

L 60 W 60 H 36 cm 48 kg L 23 ½ W 23 ½ H 14 inches 106 lbs

A STYLISH MADE-IN-ITALY STATIONARY BICYCLE, THE FIRST-EVER MADE WITH EXQUISITE, TRANSPARENT CRYSTAL

Teckell's motto "Italian design looks forward" meets Ciclotte®'s "Ride on design" in an extraordinary exercise bike.

## TECKELL CICLOTTE: PURE EXPRESSION OF CONTEMPORARY LIFE

A unique transparent exercise bike that adds class to every living context.

Teckell's Fitness Collection is the result of a burning desire to experiment and put to the test the Italian tradition of manufacturing excellence in order to revolutionize objects that combine technology and design.

Thus, pure crystal serves as the primary material for exercise equipment, dynamic by definition, in which manufacturing perfectionism encounters esthetic minimalism.

Meeting this challenge prompted Teckell to partner with Ciclotte, an Italian company that manufactures stylish fitness equipment. The Teckell Ciclotte exercise bike embodies the two company's technological expertise and meticulous craftsmanship.

Teckell's motto "Italian design looks forward" meets Ciclotte's "Ride on design" in the realization of an object that's a pure expression of contemporary life.

The two companies designed the unthinkable: a sturdy, high-tech exercise bike made of glass and sporting a style all its own. This transparent bike is truly one-of-a-kind and suitable for any decor.

The transparent crystal blends harmoniously with the structural elements made of high-tech materials and sophisticated mechanisms.

This streamlined design object is also, for all intents and purposes, an exercise bike that provides an intense training experience, guaranteeing optimum performance thanks to the sophisticated mechanics and ergonomics.

Ultimate solution for the interior of private home gym, Teckell Ciclotte is the modern exercise bike conceived for the interior design of luxury homes, office interior design contractors, hotel gym design and amazing yacht fitness activities.