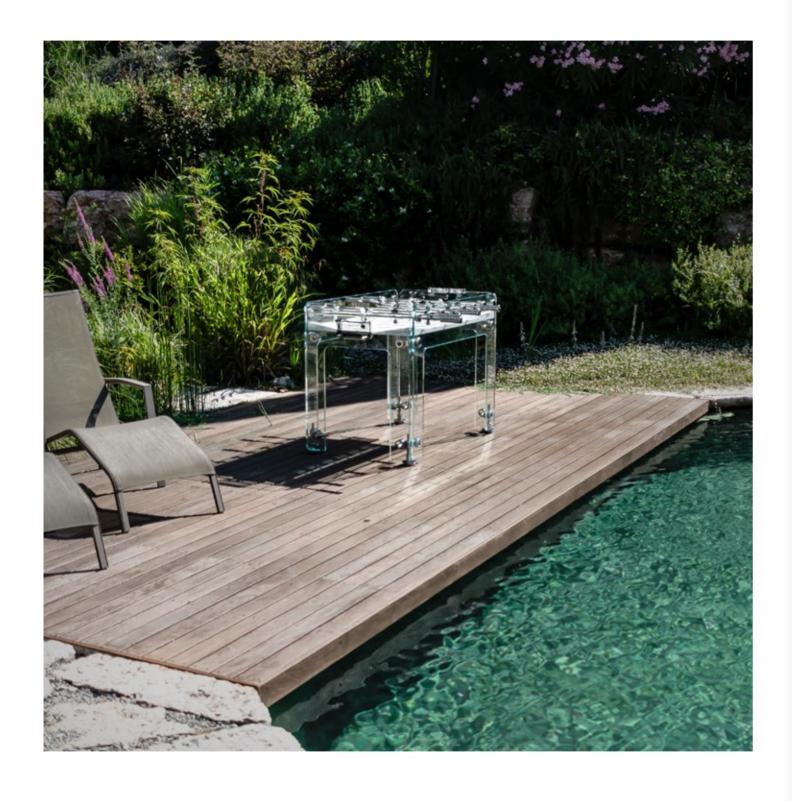

# SIMPLY STYLE AND SOUL IN PURE CRYSTAL

Delicate beauty yet remarkable strength stand in perfect harmony.

ADRIANO DESIGN Torino, Italy

CRYSTAL

CHROME-PLATED BRASS

STAINLESS STEEL

DARK NICKEL

TRANSPARENT / FUMÉ playing field

#### TECKELL CRISTALLINO

foosball table

Transparent / fumè

Teckell | CALCIO BALILLA Collection | Cristallino

TIMELESS BEAUTY

from sand, as always

Few would imagine that a miniscule grain of sand,

tumbling in the ocean waves, could become a luminous

together to give life once again to unique products.

Thick tempered clear crystal structure -15mm-increases the game speed. The crystal, with beveled and cerium oxide-polished corners, a quintessentially cool surface that is both precious and tough. That leggerezza that only crystal and Teckell can transmit. This is Teckell patented innovation: cutting-edge engineering solutions transforming a light and elegant material into an incredibly sturdy object.

#### **DESIGN TECHNOLOGY**

impeccable details

LIFESTYLE

quintessential minimalism

Behind the sleek crystal and glimmering fittings, cuttingedge technology is hard at work in Cristallino. Anchored with understated yet durable aluminum-coated fittings, the table withstands epic matches. Rods are equipped with special, self-lubricating bearings so that they slide back and forth quietly, smoothly and quickly. Rod ends featuring two layers of shock absorption. Cristallino's clean lines and sleek look allow it to fit in beautifully with any decor. Modern furnishings or an all-white color scheme are naturals for a piece of this style, but Cristallino can also add a fascinating contrast to opulent and even baroque interiors.