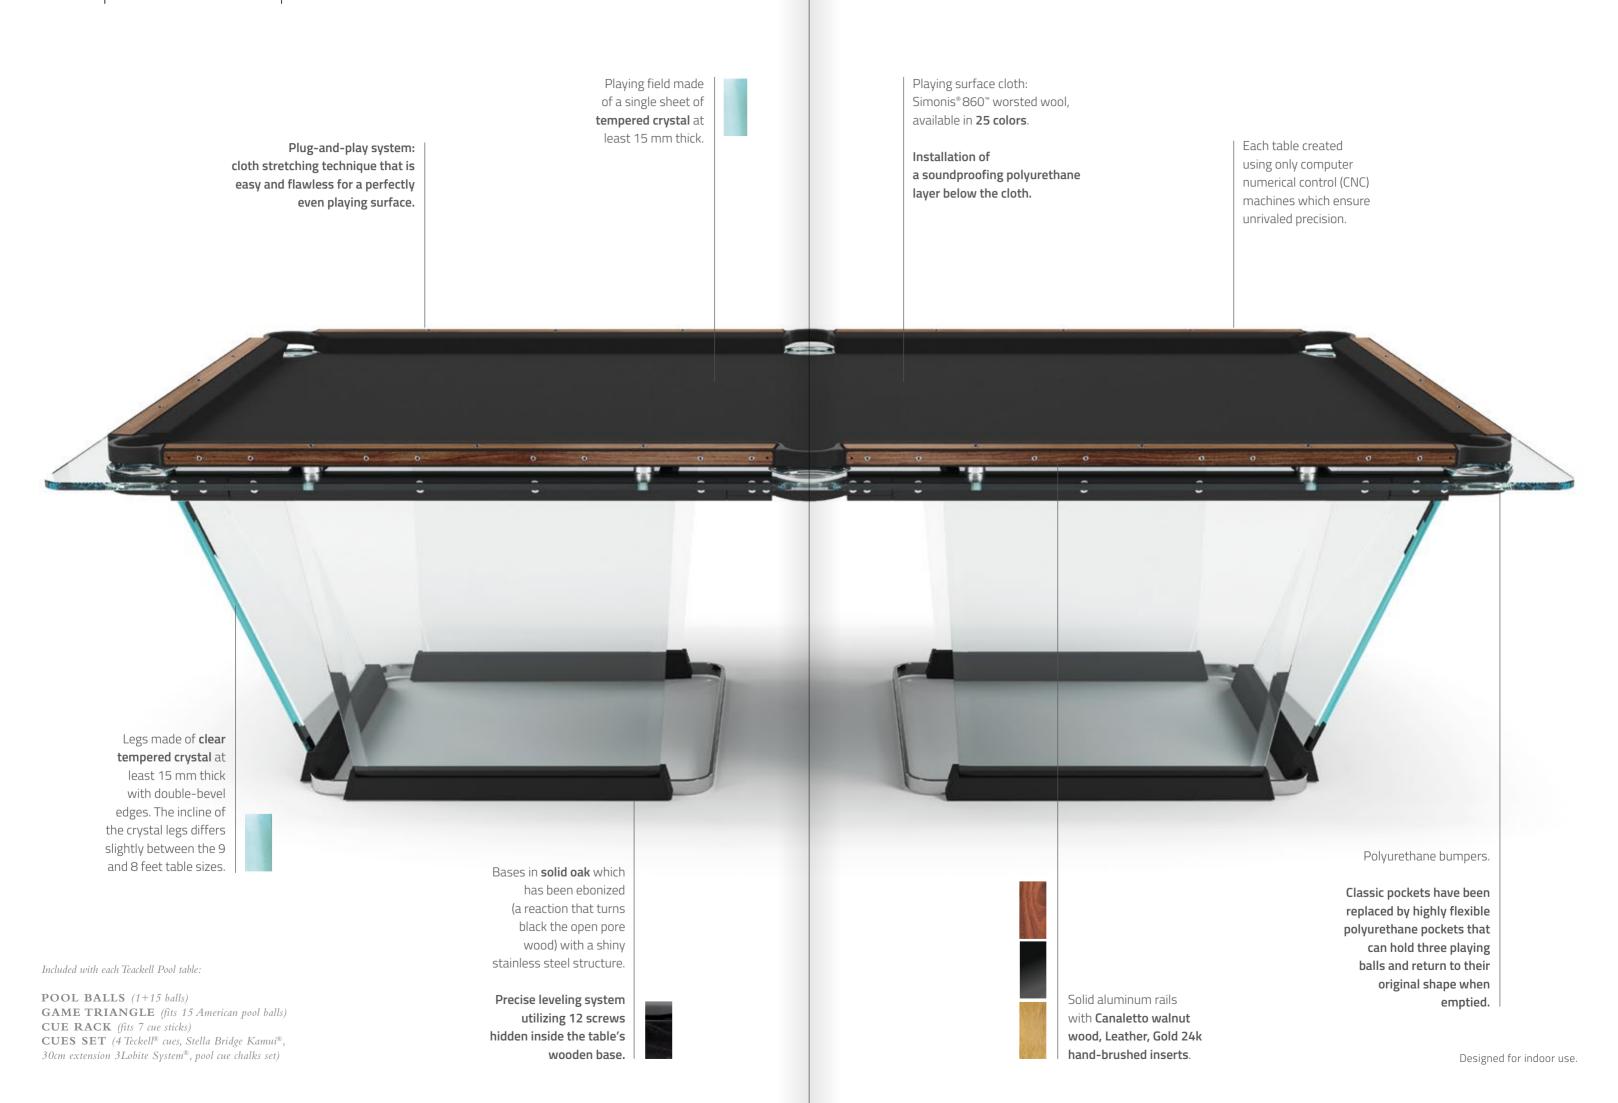

#### FLOATING PLAY

crystal sheets sculpted into an elegant, streamlined shape

The light dances across its handcrafted surfaces, courting you to take up a cue and experience a whole new game. Playing field is made of a single sheet of tempered crystal at least 9/16" thick. The glass plate legs with beveled edges ensure its stability. These legs slide into the open pore lacquered black oak that have carved grooves for securing the glass and hiding the perfect regulation system.

- Two sizes available: 9-feet (regular table) and 8-feet, ideal for modern homes' living spaces. The incline of the crystal legs differs slightly between the 9 and 8 feet table sizes.
- 4 different solid aluminum rails: black anodized / light bronze / gold lacquer finish / Canaletto walnut wood inserts.
- 25 colors to choose for its playing cloth Simonis® 86 the finest bar none, made of worsted wool.

- Marc Sadler

Teckell innovations stand in any T1's component, made possible thanks to the great team work among Teckell's artisans and Studio Sadler.

As for the innovation with game holes, where classic pockets have been replaced by highly flexible polyurethane pockets that can hold three playing balls and return to their original shape when emptied.

Each table is created using computer numerical control (CNC) machines which ensure unrivaled precision.

Every phase of the process, including final touches, is entrusted to our master craftsmen.