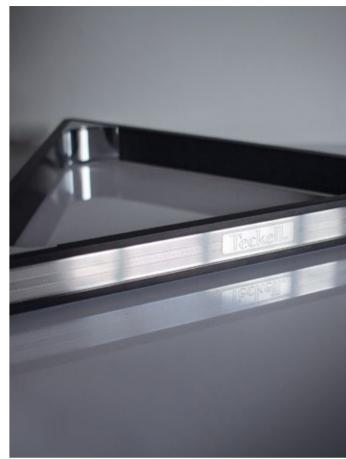

#### **GAME TRIANGLE**

fits 15 American pool balls

Made of black brushed aluminum with polished chrome-plated brass joints. Textured stainless steel finish featuring the Teckell® logo. Suitable for 15 standard-sized balls (American pool).

Included with each Teckell Pool table.

Included with each Teckell Pool table.