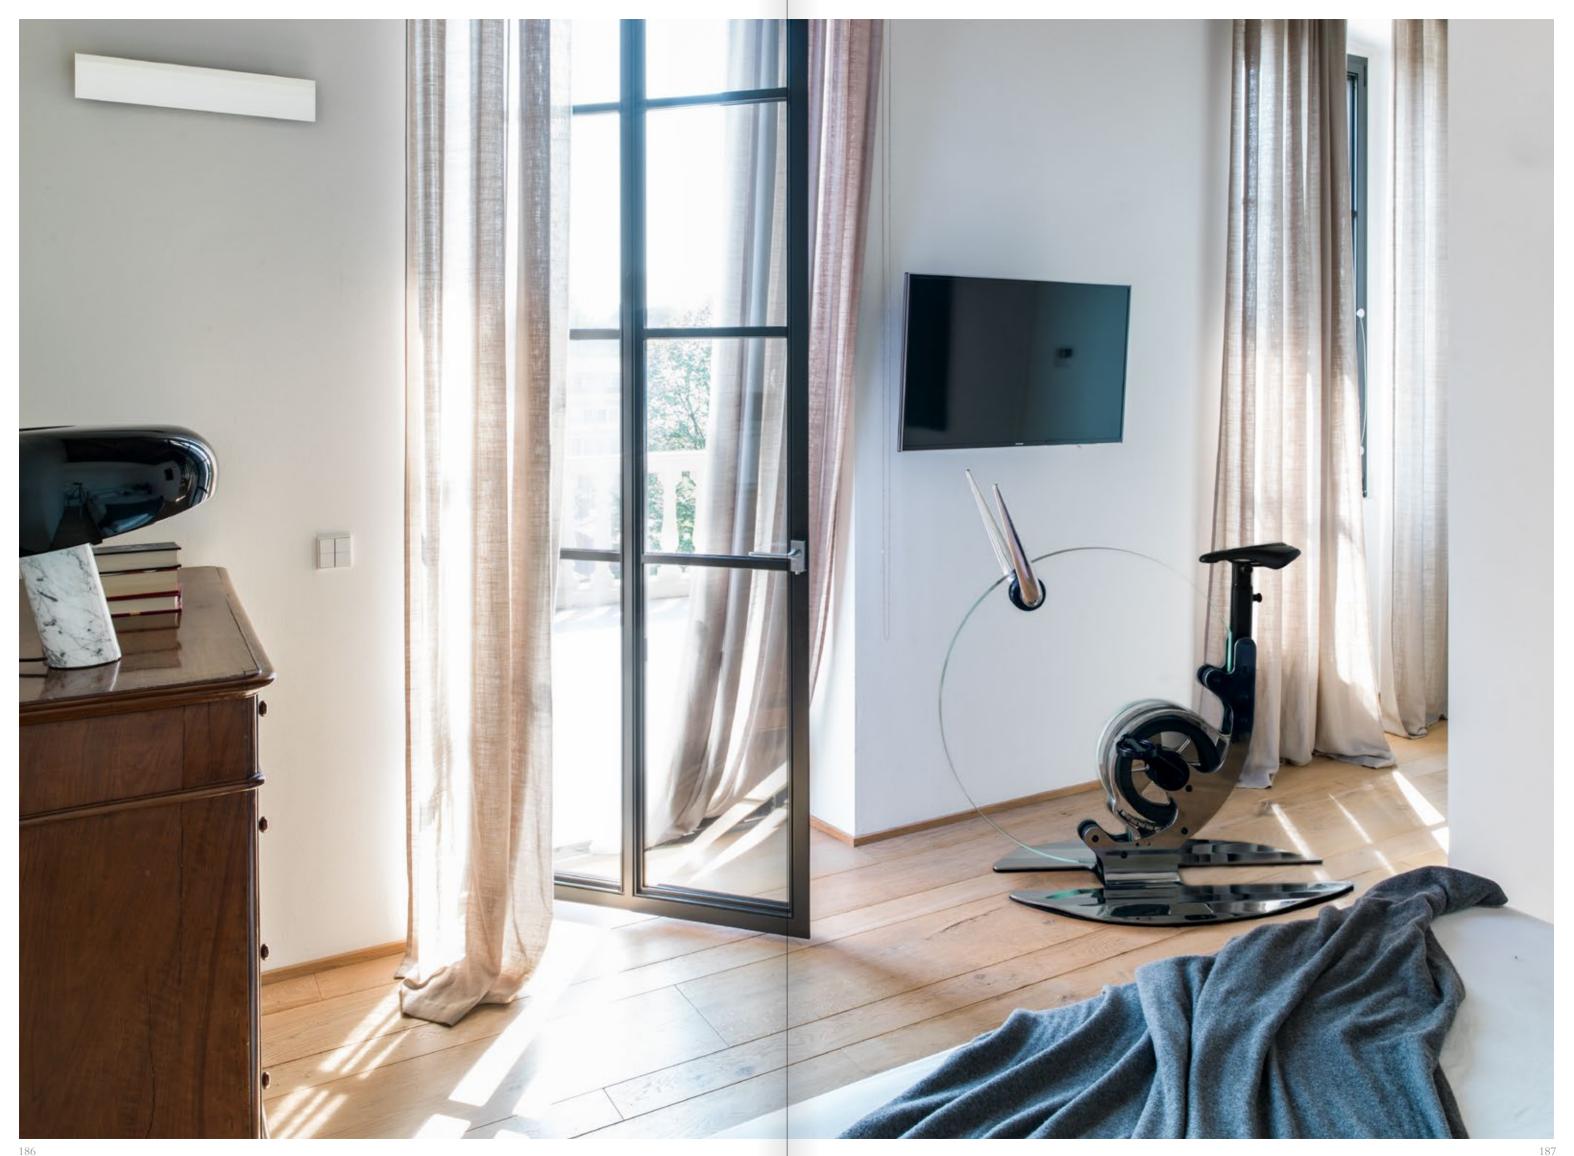

#### Package

L 60 W 60 H 36 cm 48 kg L 23 ½ W 23 ½ H 14 inches 106 lbs

A STYLISH MADE-IN-ITALY STATIONARY BICYCLE, THE FIRST-EVER MADE WITH EXQUISITE, TRANSPARENT CRYSTAL

Teckell's motto "Italian design looks forward" meets Ciclotte®'s "Ride on design" in an extraordinary exercise bike.

## TECKELL CICLOTTE: PURE EXPRESSION OF CONTEMPORARY LIFE

A unique transparent exercise bike that adds class to every living context.

Teckell's Fitness Collection is the result of a burning desire to experiment and put to the test the Italian tradition of manufacturing excellence in order to revolutionize objects that combine technology and design.

Thus, pure crystal serves as the primary material for exercise equipment, dynamic by definition, in which manufacturing perfectionism encounters esthetic minimalism.

Meeting this challenge prompted Teckell to partner with Ciclotte, an Italian company that manufactures stylish fitness equipment. The Teckell Ciclotte exercise bike embodies the two company's technological expertise and meticulous craftsmanship.

Teckell's motto "Italian design looks forward" meets Ciclotte's "Ride on design" in the realization of an object that's a pure expression of contemporary life.

The two companies designed the unthinkable: a sturdy, high-tech exercise bike made of glass and sporting a style all its own. This transparent bike is truly one-of-a-kind and suitable for any decor.

The transparent crystal blends harmoniously with the structural elements made of high-tech materials and sophisticated mechanisms.

This streamlined design object is also, for all intents and purposes, an exercise bike that provides an intense training experience, guaranteeing optimum performance thanks to the sophisticated mechanics and ergonomics.

Ultimate solution for the interior of private home gym, Teckell Ciclotte is the modern exercise bike conceived for the interior design of luxury homes, office interior design contractors, hotel gym design and amazing yacht fitness activities.