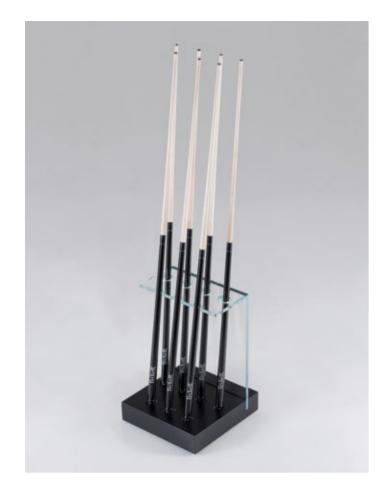

#### **CUE RACK**

fits 7 cue sticks

Clear crystal structure at least 15 mm thick that holds seven cue sticks. Black oak wood base.

> Available separately. Not included with Teckell Pool table.

#### **CUES SET**

4 Teckell® cues + Stella Bridge Kamui® + 30cm extension 3lobite System® + pool cue chalks set

Teckell® cues are accurate, versatile and extremely high performing. They can be disassembled and are composed of:

- Solid black lacquered hornbeam wood featuring the Teckell logo and protected by two vintage bakelite rings and an XP steel pin;
- Forearm made of Canadian maple wood with leather tip and brass XP bearing for a professional-level pool game.

Included with each Teckell Pool table.