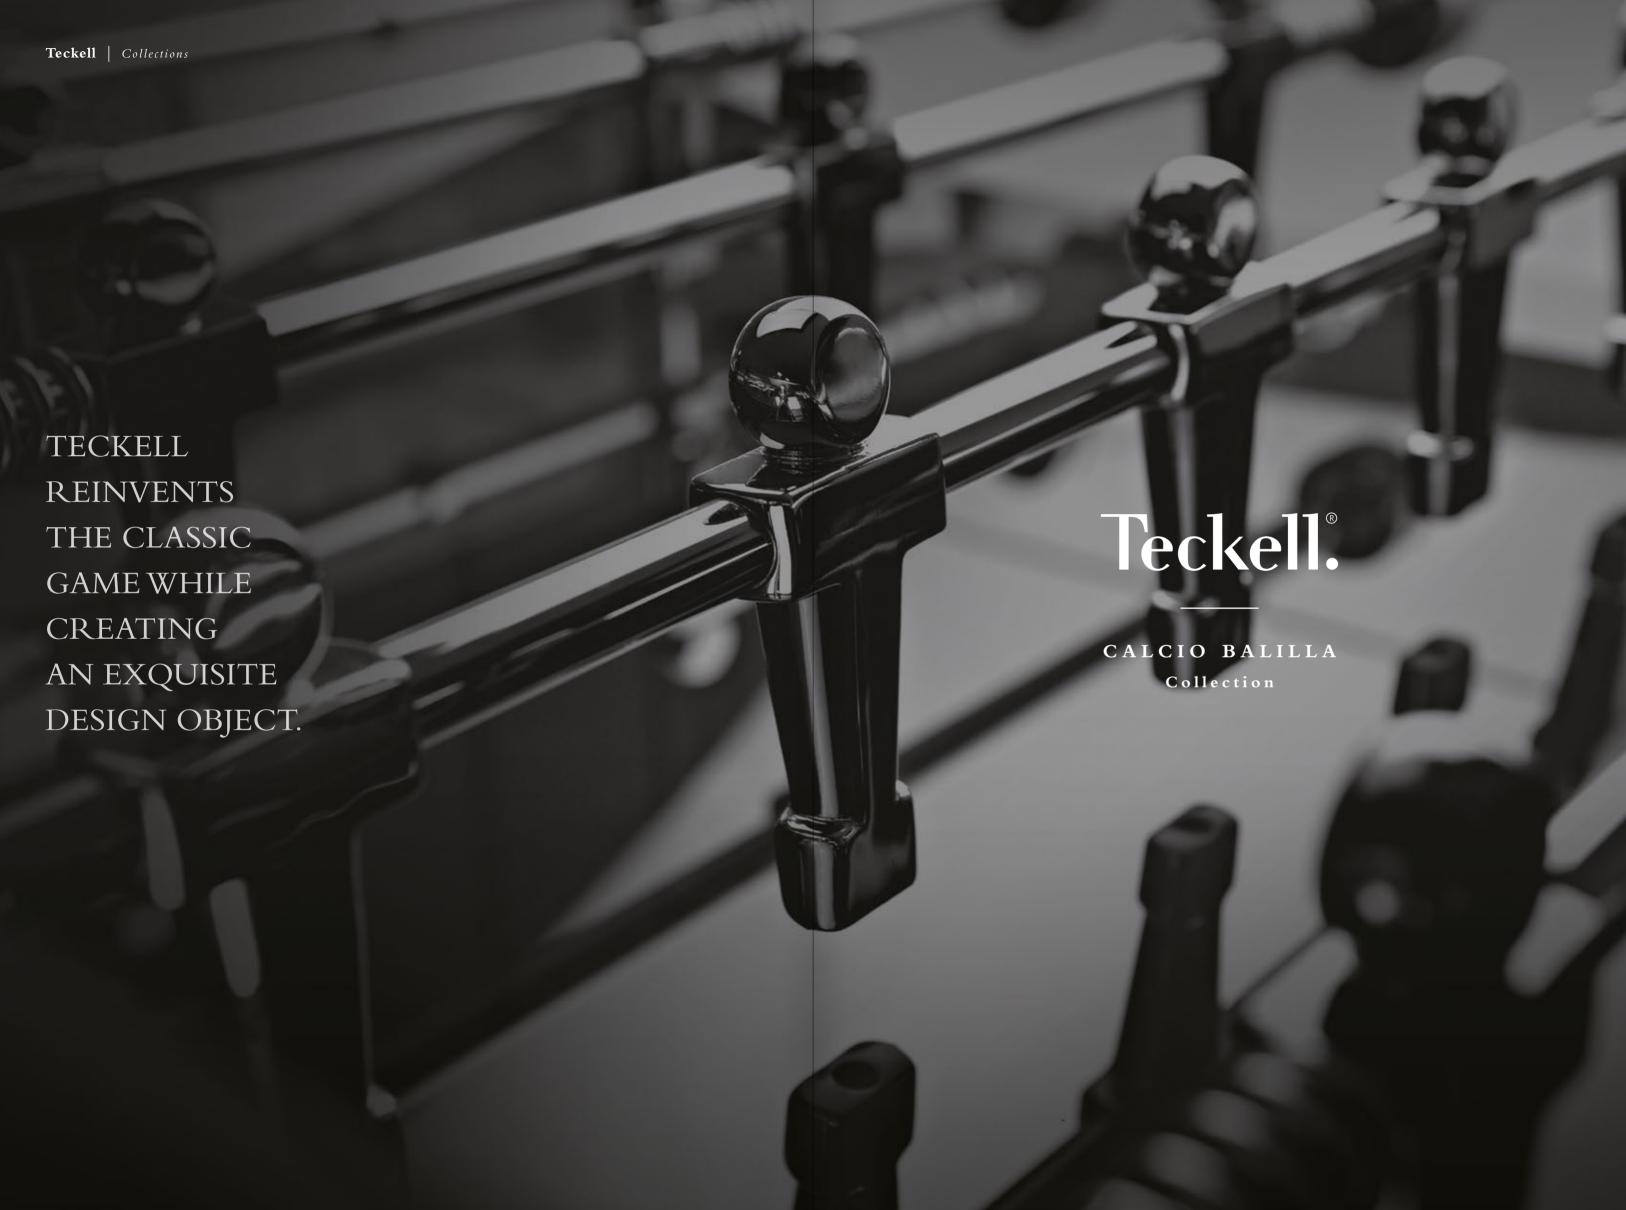

# CALCIO BALILLA foosball tables

**BILIARDO** pool tables

32

Teckell reinvents the classic game while creating an exquisite design object.

96

Teckell's pool tables are a synthesis of innovation and tradition, art and design, technology and craftsmanship.

# CALCIO BALILLA: A PORTRAIT OF ITALIAN MEMORIES

The concept of Calcio Balilla (foosball) takes shape in sport bars where soccer fans used to meet to celebrate their local teams victories on the field.

This beloved game of the people has been transformed into a luxury item without losing its pure essence. Teckell has reinvented the classic foosball table as a coveted work of Italian art.

"DESIGN
WITHOUT LIMITS
AND ALWAYS ACCEPT
THE CHALLENGE:
EVERYTHING
CAN BE DESIGNED
IN A DIFFERENT
AND BETTER WAY".