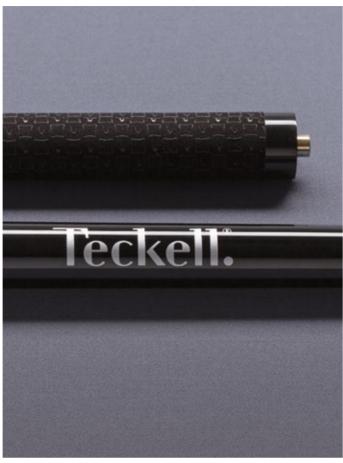

#### **CUE RACK**

fits 7 cue sticks

Clear crystal structure at least 15 mm thick that holds seven cue sticks. Black oak wood base.

> Available separately. Not included with Teckell Pool table.

#### **CUES SET**

4 Teckell® cues + Stella Bridge Kamui® + 30cm extension 3lobite System® + pool cue chalks set

Teckell® cues are accurate, versatile and extremely high performing. They can be disassembled and are composed of:

- Solid black lacquered hornbeam wood featuring the Teckell logo and protected by two vintage bakelite rings and an XP steel pin;
- Forearm made of Canadian maple wood with leather tip and brass XP bearing for a professional-level pool game.

Included with each Teckell Pool table.