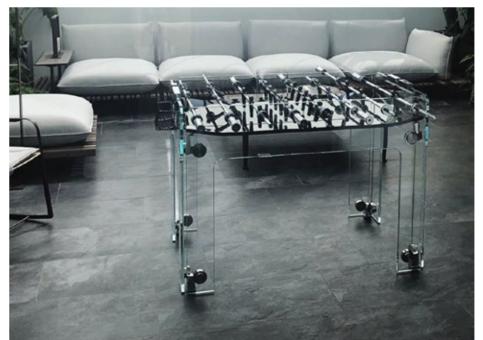

# TECKELL CALCIO BALILLA COLLECTION

Each model unites craftsmanship and technology: a perfect balance of tradition and innovation, manual arts and design.

TECKELL CRISTALLINO

foosball tables

Transparent / Fumè / Corian®

# SIMPLY STYLE AND SOUL IN PURE CRYSTAL

Delicate beauty yet remarkable strength stand in perfect harmony.

ADRIANO DESIGN Torino, Italy

CRYSTAL

CHROME-PLATED BRASS

STAINLESS STEEL

DARK NICKEL

TRANSPARENT / FUMÉ playing field

#### TECKELL CRISTALLINO

foosball table

Transparent / fumè

Teckell | CALCIO BALILLA Collection | Cristallino

TIMELESS BEAUTY

from sand, as always

Few would imagine that a miniscule grain of sand,

tumbling in the ocean waves, could become a luminous

#### **DESIGN TECHNOLOGY**

impeccable details

LIFESTYLE

quintessential minimalism

Behind the sleek crystal and glimmering fittings, cuttingedge technology is hard at work in Cristallino. Anchored with understated yet durable aluminum-coated fittings, the table withstands epic matches. Rods are equipped with special, self-lubricating bearings so that they slide back and forth quietly, smoothly and quickly. Rod ends featuring two layers of shock absorption. Cristallino's clean lines and sleek look allow it to fit in beautifully with any decor. Modern furnishings or an all-white color scheme are naturals for a piece of this style, but Cristallino can also add a fascinating contrast to opulent and even baroque interiors.