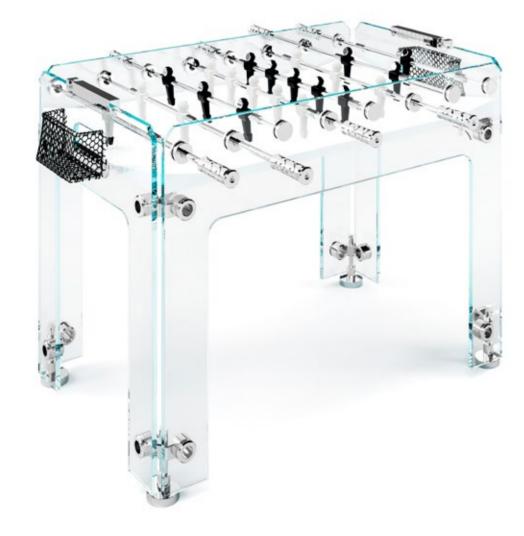

# TECKELL CALCIO BALILLA COLLECTION

Each model unites craftsmanship and technology: a perfect balance of tradition and innovation, manual arts and design.

TECKELL CRISTALLINO

foosball tables

Transparent / Fumè / Corian®

# SIMPLY STYLE AND SOUL IN PURE CRYSTAL

Delicate beauty yet remarkable strength stand in perfect harmony.

ADRIANO DESIGN Torino, Italy

CRYSTAL

CHROME-PLATED BRASS

STAINLESS STEEL

DARK NICKEL

TRANSPARENT / FUMÉ playing field

#### TECKELL CRISTALLINO

foosball table

Transparent / fumè

Teckell | CALCIO BALILLA Collection | Cristallino

TIMELESS BEAUTY

from sand, as always

Few would imagine that a miniscule grain of sand,

tumbling in the ocean waves, could become a luminous

### CRYSTAL CLEAR

Transparent does not mean unnoticed.

TRANSPARENT playing field