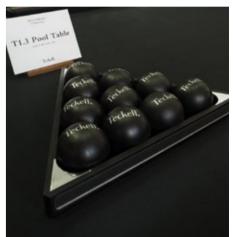

#### POOL BALLS

1 + 15 balls

Super Aramith® Pro billiard ball set for American pool: 1 cue ball + 15 regular game balls.

#### **GAME TRIANGLE**

fits 15 American pool balls

Made of black brushed aluminum with polished chrome-plated brass joints. Textured stainless steel finish featuring the Teckell® logo. Suitable for 15 standard-sized balls (American pool).