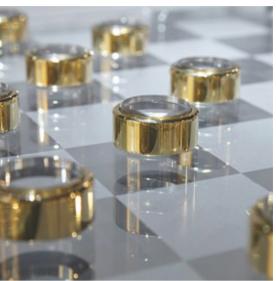

Just choose a game and place inside the appropriate thin, metal game surface, through the simple magnetic opening.

Available games: Chess and Checkers,

Backgammon, Ludo, Chinese chess (Xiangqi).

"Details make perfection," said Leonardo Da Vinci. Chess pieces made of lathed, extra-clear borosilicate glass cylinders decorated with 24k gold / chrome plated brass.

YIN AND YANG

one soul, two appearances

LIFESTYLE

an enlightening coffee break

Solid base features two finishings: white Calacatta Carrara and black Marquina marbles. A block of tempered, extra-clear crystal solidly rests on top, completing another masterpiece by Teckell, dedicated to crafting stylish, classic board games.