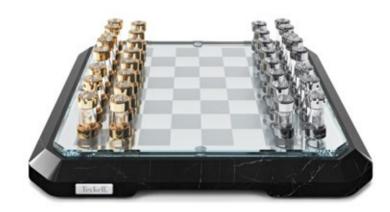

#### TECKELL STRATEGO

multi-game boards

White Calacatta / Black Marquina

149

YIN AND YANG

one soul, two appearances

LIFESTYLE

an enlightening coffee break

Solid base features two finishings: white Calacatta Carrara and black Marquina marbles. A block of tempered, extra-clear crystal solidly rests on top, completing another masterpiece by Teckell, dedicated to crafting stylish, classic board games.

## COSMOPOLITAN MINIMALISM

Black Marquina is an intense black marble with intricate white veins, sophisticated elegance and velvety appearance. Its irregular white veins, concentrated to a greater or lesser extent according to the slab being installed, visually recall a painter's brushstrokes on an intense black canvas. The final effect, a majestic velvety stone mantle that dissolves into a decorative setting, offering endless aesthetic possibilities. Black Marquina leaves no-one unmoved.