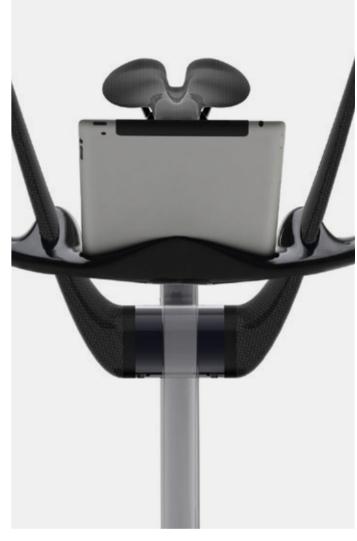

Teckell Ciclotte is equipped with a kit for mobile devices, composed by a specific electronic built-in board and a special holder for tablets and smart-phones.

The kit allows the bike to be integrated with any type of smart-phone and tablet, offering a wide range of entertainment opportunity during the work-out.

## Racing bike gel seat with trim for use both for cycling and spinning.

Adjustable in height and grade: pitch: 15mm, total stroke: 21cm

Maximum user's weight: 118Kg

This Bluetooth-enabled bike also can be equipped with a sturdy stand (black only) for a smartphone or tablet. Watch movies, listen to music or follow simulated trail or road routes via a special Android/iOS-compatible app that also tracks speed and distance. Featuring 10 resistance levels fine adjustment.