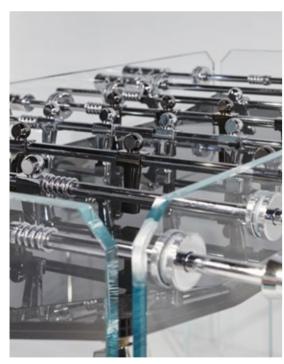

#### **DESIGN TECHNOLOGY**

impeccable details

LIFESTYLE

quintessential minimalism

Behind the sleek crystal and glimmering fittings, cuttingedge technology is hard at work in Cristallino. Anchored with understated yet durable aluminum-coated fittings, the table withstands epic matches. Rods are equipped with special, self-lubricating bearings so that they slide back and forth quietly, smoothly and quickly. Rod ends featuring two layers of shock absorption. Cristallino's clean lines and sleek look allow it to fit in beautifully with any decor. Modern furnishings or an all-white color scheme are naturals for a piece of this style, but Cristallino can also add a fascinating contrast to opulent and even baroque interiors.