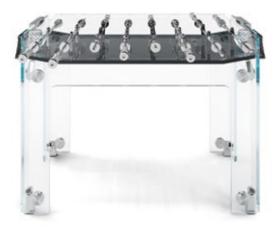

# TECKELL CALCIO BALILLA COLLECTION

Each model unites craftsmanship and technology: a perfect balance of tradition and innovation, manual arts and design.

TECKELL CRISTALLINO

foosball tables

Transparent / Fumè / Corian®

# MASCULINE FUMÈ

The finish reflects stunningly during every game phase.

FUMÉ
playing field

Teckell | CALCIO BALILLA Collection | Cristallino

and handcrafted

HIGHLIGHTS

Hidden, adjustable feet

Designed for indoor use.