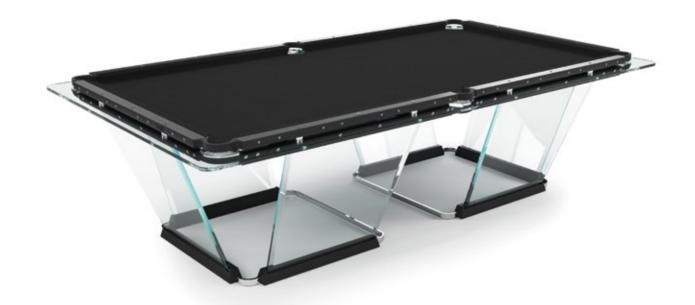

#### FLOATING PLAY

crystal sheets sculpted into an elegant, streamlined shape

The light dances across its handcrafted surfaces, courting you to take up a cue and experience a whole new game. Playing field is made of a single sheet of tempered crystal at least 9/16" thick. The glass plate legs with beveled edges ensure its stability. These legs slide into the open pore lacquered black oak that have carved grooves for securing the glass and hiding the perfect regulation system.

- Two sizes available: 9-feet (regular table) and 8-feet, ideal for modern homes' living spaces. The incline of the crystal legs differs slightly between the 9 and 8 feet table sizes.
- 4 different solid aluminum rails: black anodized / light bronze / gold lacquer finish / Canaletto walnut wood inserts.
- 25 colors to choose for its playing cloth Simonis® 86 the finest bar none, made of worsted wool.

### TECKELL T1.1

8 and 9 feet pool tables

Black Snake-skin / Light bronze Snake-skin