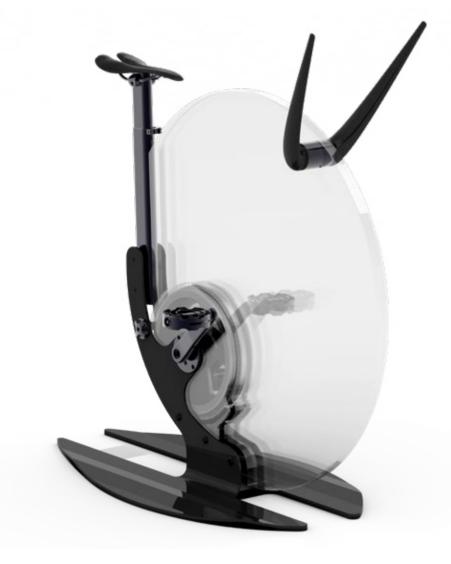

Teckell | FITNESS Collection | Teckell Ciclotte

WHEEL

take a spin on crystal

Teckell innovation for Ciclotte: the 30-mm thick crystal disc replaces the bike's original circular frame for a stunning, sleek look.

A 30-mm crystal disc replaces the bike's original circular frame for a stunning, sleek look. Frame in steel and laser cut

multi-layer glass: external layers in tempered glass and internal layer in hardened glass.

Due to the unusually compact transmission, the distance between the pedals is only 6 cm. This narrow gap helps the rider avoid joint problems.

The frame available in polished steel or black varnished steel.