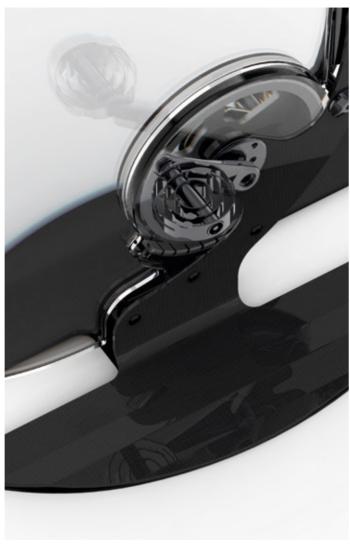

#### **BASEMENT**

a bike that follows your movements

High-performance training is possible thanks to an adjustable magnetic resistance system (12 magnets and the flywheel make up the transmission).

PERSONALITY

High-performance training is possible thanks to an adjustable magnetic resistance system (12 magnets and the flywheel make up the transmission). The flywheel spins at a high speed due to a system that multiples the pedal turns,