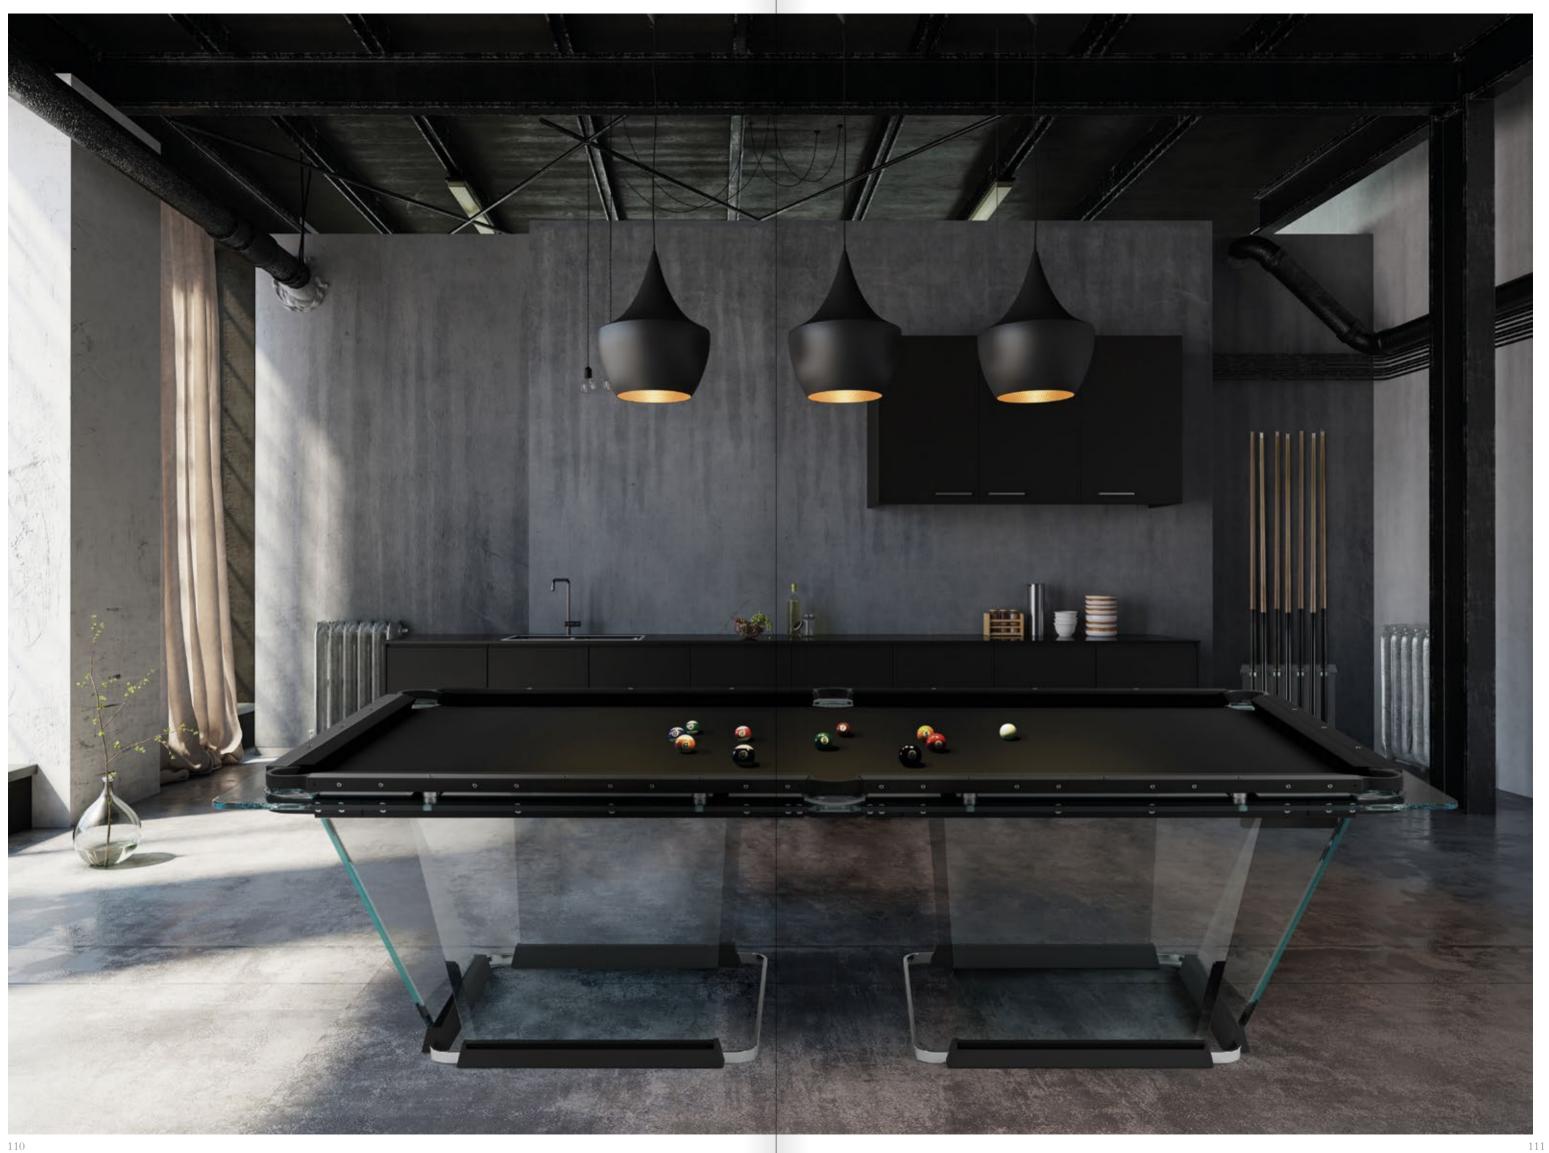

## BILIARDO: PRO DOES NOT MEAN UNSTYLISH

These one-of-a-kind objects are the result of thinking way outside the box and maximizing the capacity of materials.

A pool table in your own home has become a status symbol, but ideally it should also be a tasteful piece of furniture.

That's prompted Teckell to create elegant tables that both add to the decor and attract people, encouraging them to gather around and shoot for a spell. Daily life becomes that much more fun and stylish.

#### FLOATING PLAY

crystal sheets sculpted into an elegant, streamlined shape

The light dances across its handcrafted surfaces, courting you to take up a cue and experience a whole new game. Playing field is made of a single sheet of tempered crystal at least 9/16" thick. The glass plate legs with beveled edges ensure its stability. These legs slide into the open pore lacquered black oak that have carved grooves for securing the glass and hiding the perfect regulation system.

### CHAMELEON AT HEART

Contemporary modern, retro-glam, industrial, design-minimalist.

No matter the environment, Teckell pool tables go well with any style.

Much more than pool tables, these design objects reflect the passion and personality of its owner: