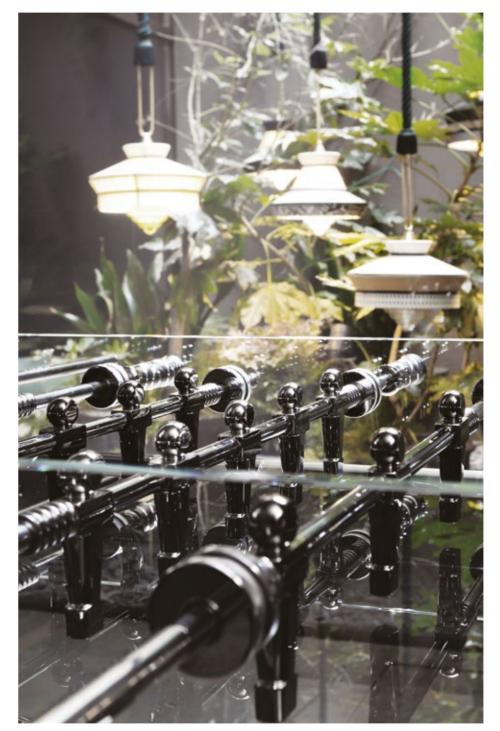

#### GIOCARE [:play]

The players are indefatigable, limited-edition foosball men crafted with materials used in aeronautics technology.

# SIMPLY STYLE AND SOUL IN PURE CRYSTAL

Delicate beauty yet remarkable strength stand in perfect harmony.

ADRIANO DESIGN Torino, Italy

CRYSTAL

CHROME-PLATED BRASS

STAINLESS STEEL

DARK NICKEL

TRANSPARENT / FUMÉ playing field

together to give life once again to unique products.

Thick tempered clear crystal structure -15mm-increases the game speed. The crystal, with beveled and cerium oxide-polished corners, a quintessentially cool surface that is both precious and tough. That leggerezza that only crystal and Teckell can transmit. This is Teckell patented innovation: cutting-edge engineering solutions transforming a light and elegant material into an incredibly sturdy object.