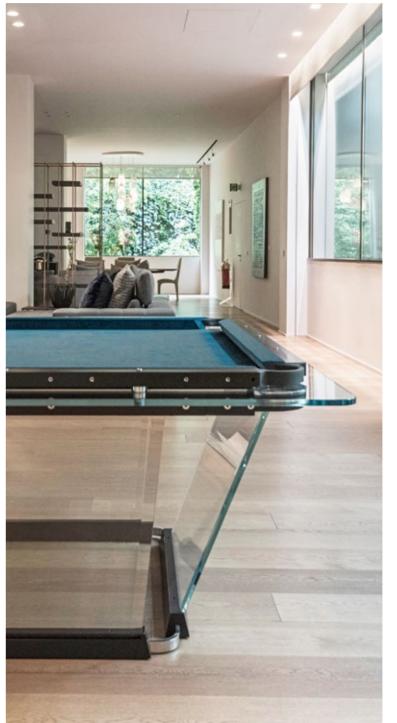

#### FLOATING PLAY

crystal sheets sculpted into an elegant, streamlined shape

The light dances across its handcrafted surfaces, courting you to take up a cue and experience a whole new game. Playing field is made of a single sheet of tempered crystal at least 9/16" thick. The glass plate legs with beveled edges ensure its stability. These legs slide into the open pore lacquered black oak that have carved grooves for securing the glass and hiding the perfect regulation system.

### CHAMELEON AT HEART

Contemporary modern, retro-glam, industrial, design-minimalist.

No matter the environment, Teckell pool tables go well with any style.

Much more than pool tables, these design objects reflect the passion and personality of its owner: