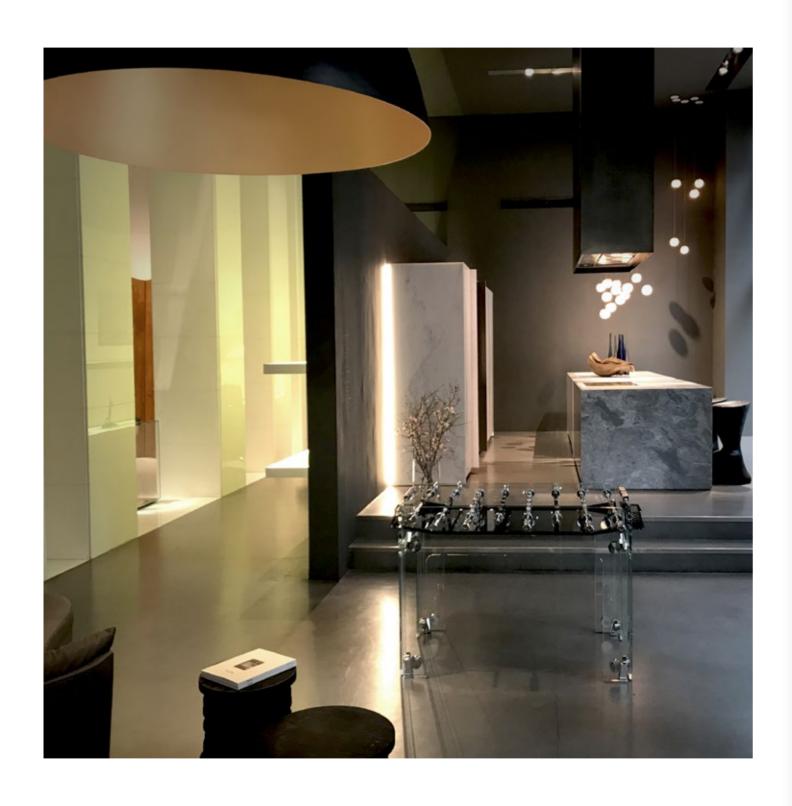

# CALCIO BALILLA foosball tables

**BILIARDO** pool tables

32

Teckell reinvents the classic game while creating an exquisite design object.

96

Teckell's pool tables are a synthesis of innovation and tradition, art and design, technology and craftsmanship.

# TECKELL CALCIO BALILLA COLLECTION

Each model unites craftsmanship and technology: a perfect balance of tradition and innovation, manual arts and design.

TECKELL CRISTALLINO

foosball tables

Transparent / Fumè / Corian®

TECKELL 90° MINUTO

foosball tables

Wood / Matte

# SIMPLY STYLE AND SOUL IN PURE CRYSTAL

Delicate beauty yet remarkable strength stand in perfect harmony.

ADRIANO DESIGN Torino, Italy

CRYSTAL

CHROME-PLATED BRASS

STAINLESS STEEL

DARK NICKEL

TRANSPARENT / FUMÉ playing field