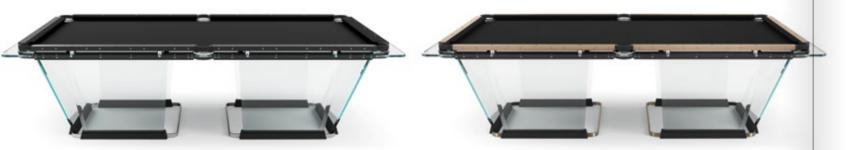

### TECKELL T1.1

8 and 9 feet pool tables

Black Snake-skin / Light bronze Snake-skin

### TECKELL T1.1

8 and 9 feet pool tables

Black / Light bronze (Snake-skin)

### TOTAL BLACK

Teckell T1.1 aluminum rails, with black anodized finish, emphasize the table's sleek lines and form.

### LIGHT BRONZE

Teckell T1.1, together with its luxurious light bronze aluminum rails and transparent crystal playing field, redefines contemporary furnishings.

L 290 cm / 114 ¼ inches // 260 cm / 102 ¼ inches