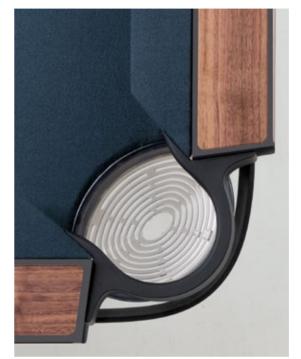

#### FLOATING PLAY

crystal sheets sculpted into an elegant, streamlined shape

The light dances across its handcrafted surfaces, courting you to take up a cue and experience a whole new game. Playing field is made of a single sheet of tempered crystal at least 9/16" thick. The glass plate legs with beveled edges ensure its stability. These legs slide into the open pore lacquered black oak that have carved grooves for securing the glass and hiding the perfect regulation system.