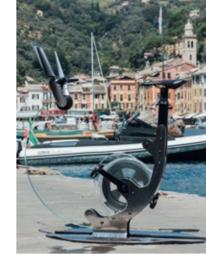

#### Package

L 60 W 60 H 36 cm 48 kg L 23 ½ W 23 ½ H 14 inches 106 lbs

A STYLISH MADE-IN-ITALY STATIONARY BICYCLE, THE FIRST-EVER MADE WITH EXQUISITE, TRANSPARENT CRYSTAL

Teckell's motto "Italian design looks forward" meets Ciclotte®'s "Ride on design" in an extraordinary exercise bike.

## TECKELL CICLOTTE: PURE EXPRESSION OF CONTEMPORARY LIFE

A unique transparent exercise bike that adds class to every living context.

Teckell's Fitness Collection is the result of a burning desire to experiment and put to the test the Italian tradition of manufacturing excellence in order to revolutionize objects that combine technology and design.

Thus, pure crystal serves as the primary material for exercise equipment, dynamic by definition, in which manufacturing perfectionism encounters esthetic minimalism.

Meeting this challenge prompted Teckell to partner with Ciclotte, an Italian company that manufactures stylish fitness equipment. The Teckell Ciclotte exercise bike embodies the two company's technological expertise and meticulous craftsmanship.

Teckell's motto "Italian design looks forward" meets Ciclotte's "Ride on design" in the realization of an object that's a pure expression of contemporary life.

The two companies designed the unthinkable: a sturdy, high-tech exercise bike made of glass and sporting a style all its own. This transparent bike is truly one-of-a-kind and suitable for any decor.