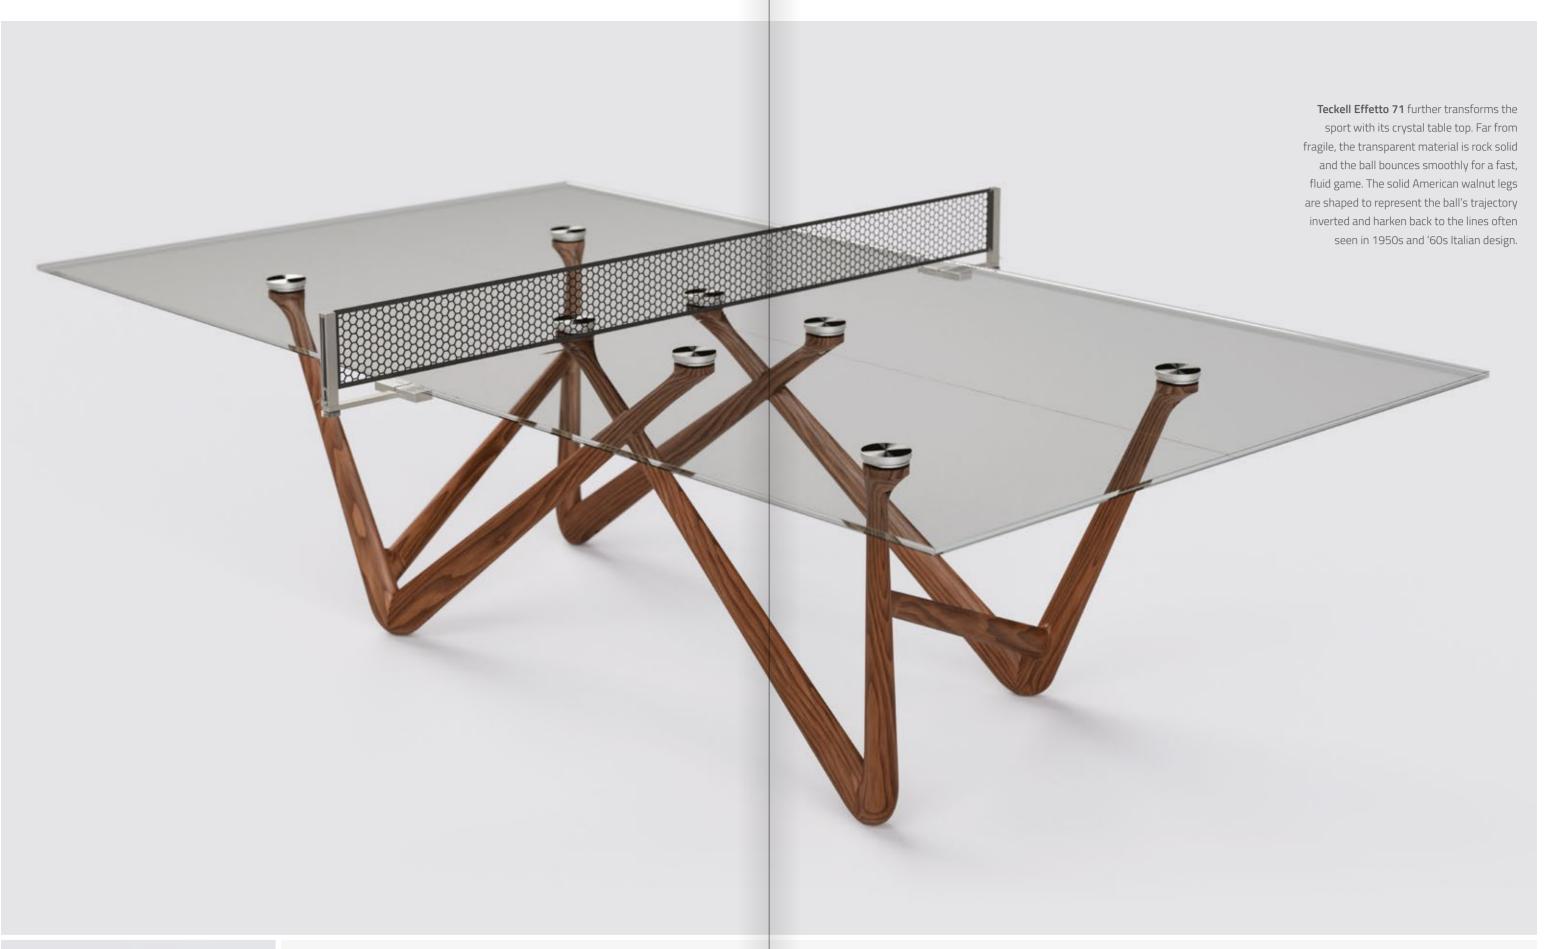

Table tennis is getting the Teckell touch with its model **Effetto 71**. Hear in a whole new way the ball's delightful ping-pong, which gave the game its nickname.

The name **Effetto 71** honors that signature bounce and ping-pong's ability to foster peace and unity. In 1971, the Chinese government invited the U.S. table tennis team to visit China for a series of friendly matches, even though the two countries had severed diplomatic ties decades earlier. The young Chinese and U.S. players transcended borders and cultural differences around ping-pong tables.

#### Table Tennis / Living Room Table

L 274 W 137\* H 76,5\* cm L 107,8 W 53,9\* H 30,1\* inches

| Legs        | Table top                 |
|-------------|---------------------------|
| Walnut wood | Transparent crystal glass |

\*Measures without net.

It takes a simple movement to transform this game table into a minimal living room table. Designed for indoor use.