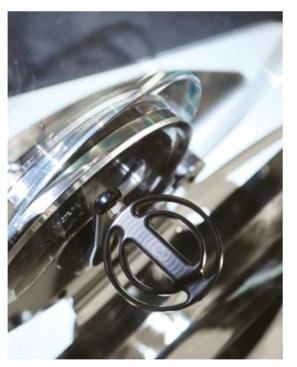

Teckell | FITNESS Collection | Teckell Ciclotte

WHEEL

take a spin on crystal

Teckell innovation for Ciclotte: the 30-mm thick crystal disc replaces the bike's original circular frame for a stunning, sleek look.

A 30-mm crystal disc replaces the bike's original circular frame for a stunning, sleek look. Frame in steel and laser cut

multi-layer glass: external layers in tempered glass and internal layer in hardened glass.