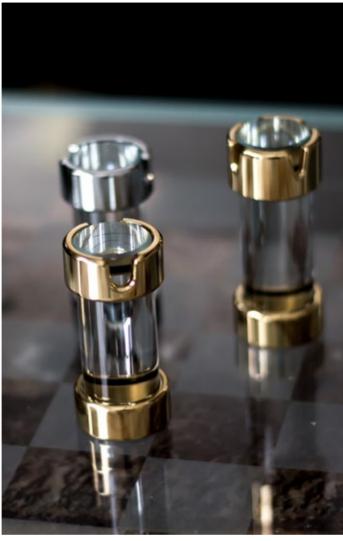

Just choose a game and place inside the appropriate thin, metal game surface, through the simple magnetic opening.

Available games: Chess and Checkers,

Backgammon, Ludo, Chinese chess (Xiangqi).

"Details make perfection," said Leonardo Da Vinci. Chess pieces made of lathed, extra-clear borosilicate glass cylinders decorated with 24k gold / chrome plated brass.

BLACK MAQUINA MARBLE

Teckell | SCACCO Collection | Stratego

Chess pieces made of lathed, **extra-clear** borosilicate glass cylinders.

Designed for indoor use.

L 52 cm / 20 ½ inches

H 4.5 cm / 1 ¾ inches

W 52 cm / 20 ½ inches