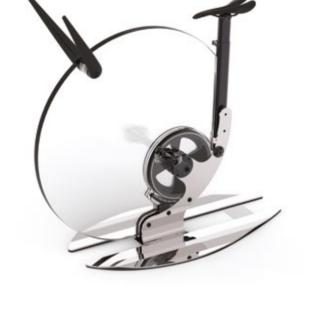

#### Package

L 60 W 60 H 36 cm 48 kg L 23 ½ W 23 ½ H 14 inches 106 lbs

A STYLISH MADE-IN-ITALY STATIONARY BICYCLE, THE FIRST-EVER MADE WITH EXQUISITE, TRANSPARENT CRYSTAL

Teckell's motto "Italian design looks forward" meets Ciclotte®'s "Ride on design" in an extraordinary exercise bike.

## TECKELL CICLOTTE: PURE EXPRESSION OF CONTEMPORARY LIFE

A unique transparent exercise bike that adds class to every living context.

Teckell's Fitness Collection is the result of a burning desire to experiment and put to the test the Italian tradition of manufacturing excellence in order to revolutionize objects that combine technology and design.

Thus, pure crystal serves as the primary material for exercise equipment, dynamic by definition, in which manufacturing perfectionism encounters esthetic minimalism.

Meeting this challenge prompted Teckell to partner with Ciclotte, an Italian company that manufactures stylish fitness equipment. The Teckell Ciclotte exercise bike embodies the two company's technological expertise and meticulous craftsmanship.

Teckell's motto "Italian design looks forward" meets Ciclotte's "Ride on design" in the realization of an object that's a pure expression of contemporary life.

The two companies designed the unthinkable: a sturdy, high-tech exercise bike made of glass and sporting a style all its own. This transparent bike is truly one-of-a-kind and suitable for any decor.

Teckell | FITNESS Collection | Teckell Ciclotte

WHEEL

take a spin on crystal

Teckell innovation for Ciclotte: the 30-mm thick crystal disc replaces the bike's original circular frame for a stunning, sleek look.