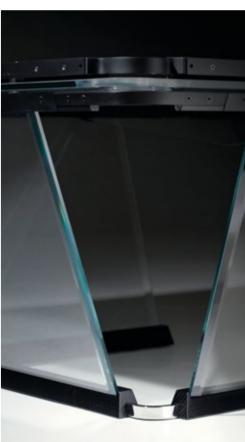

#### FLOATING PLAY

crystal sheets sculpted into an elegant, streamlined shape

The light dances across its handcrafted surfaces, courting you to take up a cue and experience a whole new game. Playing field is made of a single sheet of tempered crystal at least 9/16" thick. The glass plate legs with beveled edges ensure its stability. These legs slide into the open pore lacquered black oak that have carved grooves for securing the glass and hiding the perfect regulation system.