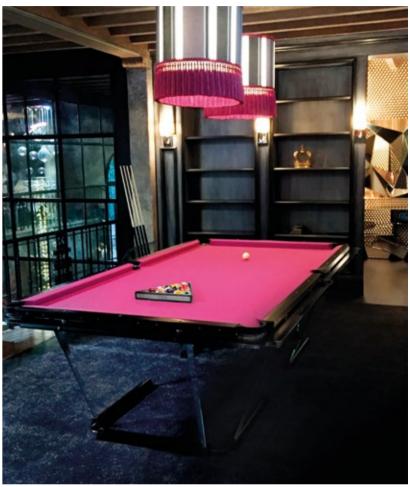

## BILIARDO: PRO DOES NOT MEAN UNSTYLISH

These one-of-a-kind objects are the result of thinking way outside the box and maximizing the capacity of materials.

A pool table in your own home has become a status symbol, but ideally it should also be a tasteful piece of furniture.

That's prompted Teckell to create elegant tables that both add to the decor and attract people, encouraging them to gather around and shoot for a spell. Daily life becomes that much more fun and stylish.

#### FLOATING PLAY

crystal sheets sculpted into an elegant, streamlined shape

The light dances across its handcrafted surfaces, courting you to take up a cue and experience a whole new game. Playing field is made of a single sheet of tempered crystal at least 9/16" thick. The glass plate legs with beveled edges ensure its stability. These legs slide into the open pore lacquered black oak that have carved grooves for securing the glass and hiding the perfect regulation system.

### CHAMELEON AT HEART

Contemporary modern, retro-glam, industrial, design-minimalist.

No matter the environment, Teckell pool tables go well with any style.

Much more than pool tables, these design objects reflect the passion and personality of its owner: