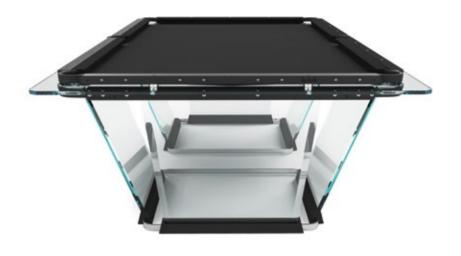

### TECKELL T1.1

8 and 9 feet pool tables

Black Snake-skin / Light bronze Snake-skin

### TECKELL T1.1

8 and 9 feet pool tables

Black / Light bronze (Snake-skin)

### TOTAL BLACK

Teckell T1.1 aluminum rails, with black anodized finish, emphasize the table's sleek lines and form.