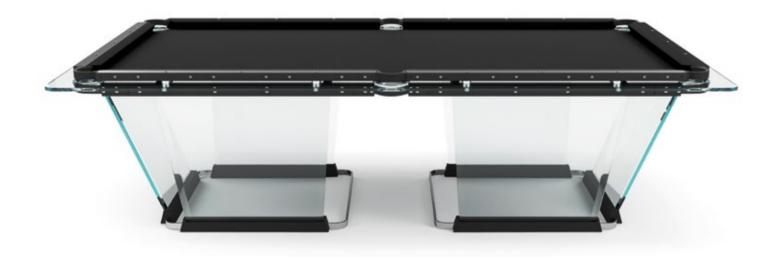

### TECKELL T1.1

8 and 9 feet pool tables

Black Snake-skin / Light bronze Snake-skin

### TECKELL T1.1

8 and 9 feet pool tables

Black / Light bronze (Snake-skin)

### TOTAL BLACK

Teckell T1.1 aluminum rails, with black anodized finish, emphasize the table's sleek lines and form.