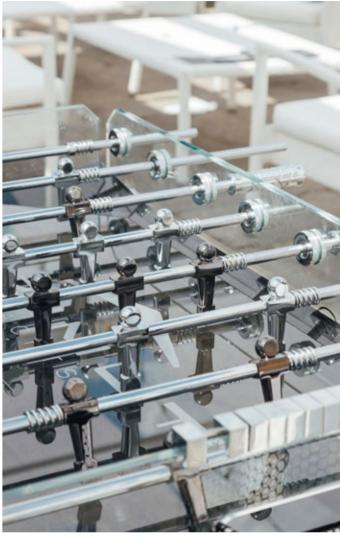

# TECKELL CALCIO BALILLA COLLECTION

Each model unites craftsmanship and technology: a perfect balance of tradition and innovation, manual arts and design.

TECKELL CRISTALLINO

foosball tables

Transparent / Fumè / Corian®

# SIMPLY STYLE AND SOUL IN PURE CRYSTAL

Delicate beauty yet remarkable strength stand in perfect harmony.

ADRIANO DESIGN Torino, Italy

CRYSTAL

CHROME-PLATED BRASS

STAINLESS STEEL

DARK NICKEL

TRANSPARENT / FUMÉ playing field

together to give life once again to unique products.

Thick tempered clear crystal structure -15mm-increases the game speed. The crystal, with beveled and cerium oxide-polished corners, a quintessentially cool surface that is both precious and tough. That leggerezza that only crystal and Teckell can transmit. This is Teckell patented innovation: cutting-edge engineering solutions transforming a light and elegant material into an incredibly sturdy object.

#### **DESIGN TECHNOLOGY**

impeccable details

LIFESTYLE

quintessential minimalism

Behind the sleek crystal and glimmering fittings, cuttingedge technology is hard at work in Cristallino. Anchored with understated yet durable aluminum-coated fittings, the table withstands epic matches. Rods are equipped with special, self-lubricating bearings so that they slide back and forth quietly, smoothly and quickly. Rod ends featuring two layers of shock absorption. Cristallino's clean lines and sleek look allow it to fit in beautifully with any decor. Modern furnishings or an all-white color scheme are naturals for a piece of this style, but Cristallino can also add a fascinating contrast to opulent and even baroque interiors.