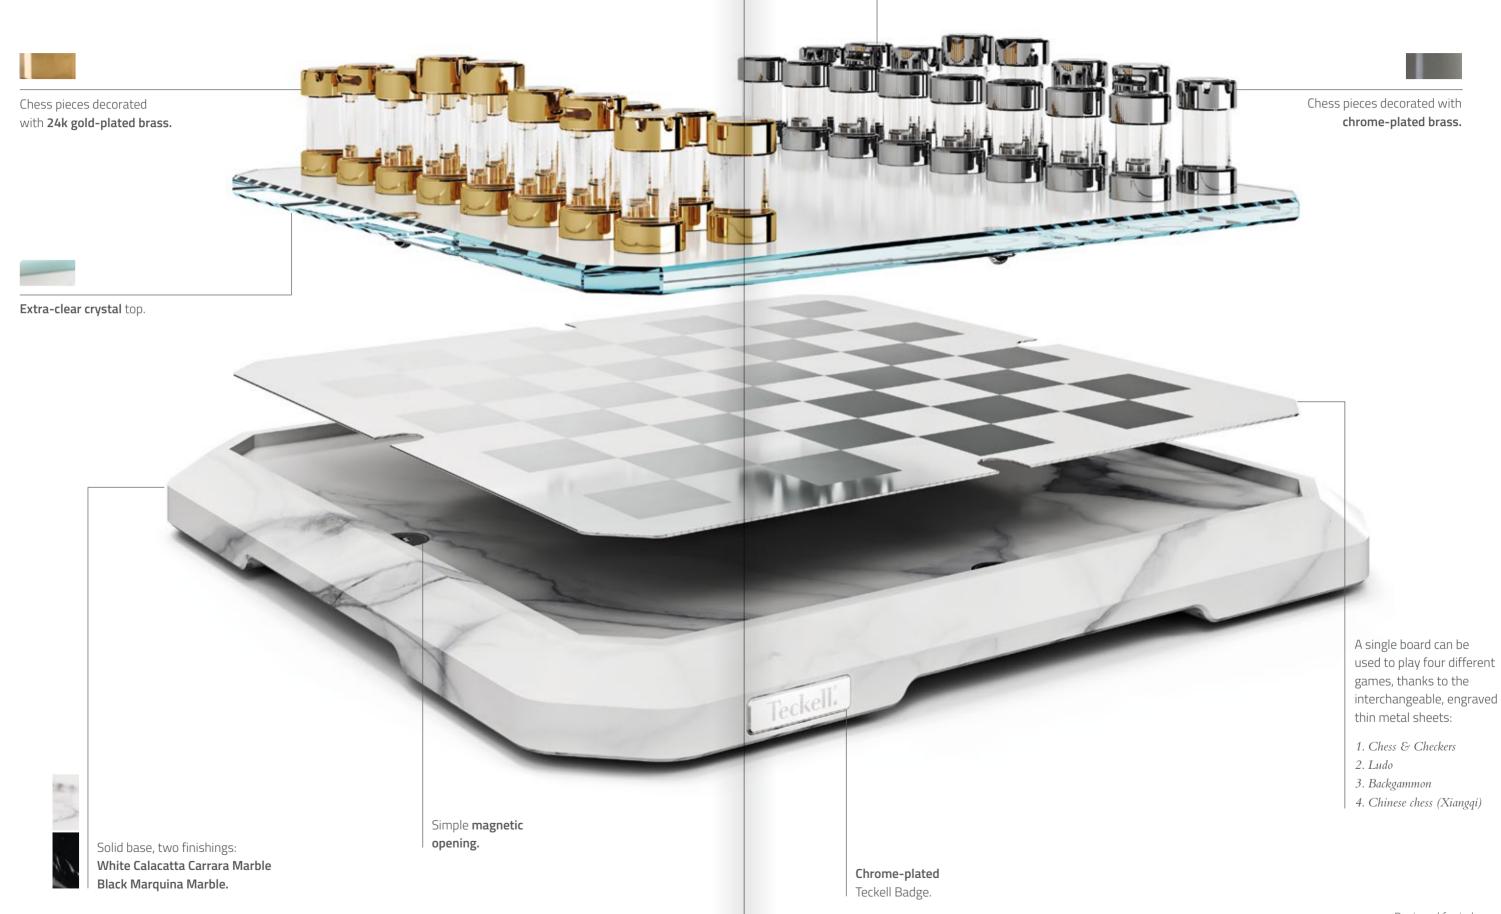

That is why we devised a magnetic opening system for the game board, which rests inside the base. This allows you to extract the game board - Stratego clean lines hide four different games: Chessboard, Checkers, Backgammon, Chinese chess, Ludo - and substitute another without any push-buttons or latches that would've broken up the marble base's minimal lines. Innovation and a 'less is more' approach make Teckell's signature.

#### MERAVIGLIARE [:marvel]

One board, three layers of marvel: a base in white or black marble and a thin metal game board, secured by an extra-clear crystal top. Just choose a game and place inside the appropriate game surface.

Just choose a game and place inside the appropriate thin, metal game surface, through the simple magnetic opening.

Available games: Chess and Checkers,

Backgammon, Ludo, Chinese chess (Xiangqi).

"Details make perfection," said Leonardo Da Vinci. Chess pieces made of lathed, extra-clear borosilicate glass cylinders decorated with 24k gold / chrome plated brass.

YIN AND YANG

one soul, two appearances

LIFESTYLE

an enlightening coffee break

Solid base features two finishings: white Calacatta Carrara and black Marquina marbles. A block of tempered, extra-clear crystal solidly rests on top, completing another masterpiece by Teckell, dedicated to crafting stylish, classic board games.