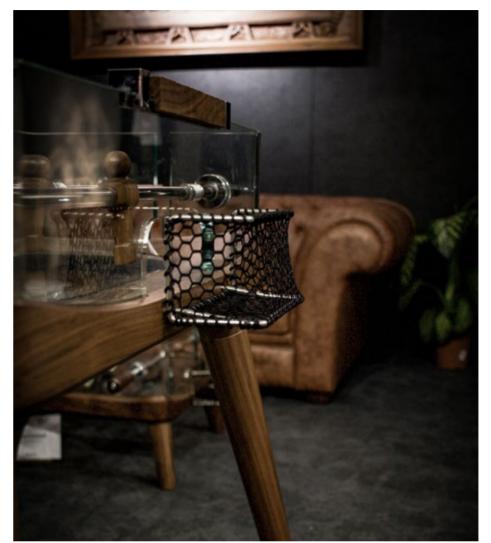

#### **CUE RACK**

fits 7 cue sticks

Clear crystal structure at least 15 mm thick that holds seven cue sticks. Black oak wood base.

> Available separately. Not included with Teckell Pool table.

#### **CUES SET**

4 Teckell® cues + Stella Bridge Kamui® + 30cm extension 3lobite System® + pool cue chalks set

Teckell® cues are accurate, versatile and extremely high performing. They can be disassembled and are composed of:

- Solid black lacquered hornbeam wood featuring the Teckell logo and protected by two vintage bakelite rings and an XP steel pin;
- Forearm made of Canadian maple wood with leather tip and brass XP bearing for a professional-level pool game.