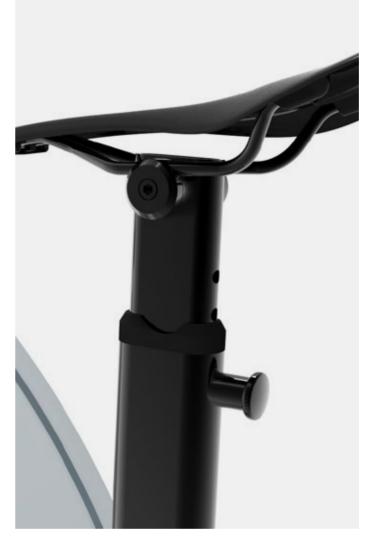

Teckell | FITNESS Collection | Teckell Ciclotte

WHEEL

take a spin on crystal

Teckell innovation for Ciclotte: the 30-mm thick crystal disc replaces the bike's original circular frame for a stunning, sleek look.

#### **BASEMENT**

a bike that follows your movements

High-performance training is possible thanks to an adjustable magnetic resistance system (12 magnets and the flywheel make up the transmission).

PERSONALITY

A 30-mm crystal disc replaces the bike's original circular frame for a stunning, sleek look. Frame in steel and laser cut

multi-layer glass: external layers in tempered glass and internal layer in hardened glass.

Due to the unusually compact transmission, the distance between the pedals is only 6 cm. This narrow gap helps the rider avoid joint problems.

The frame available in polished steel or black varnished steel.