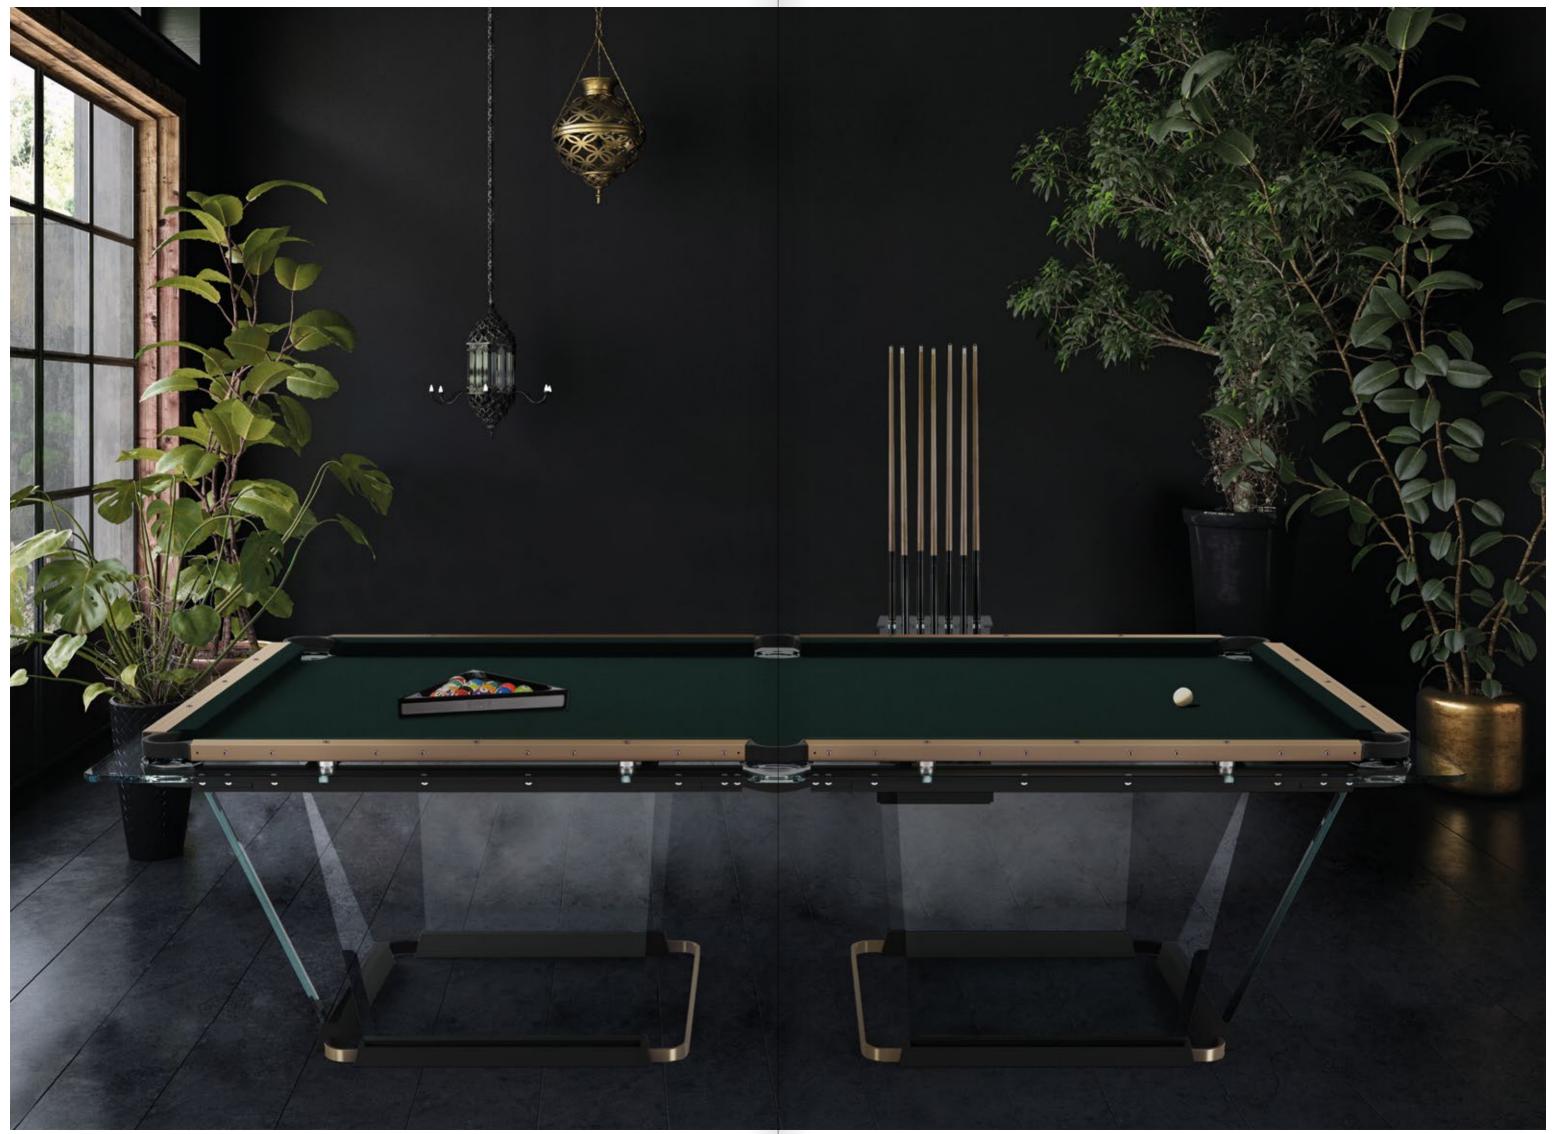

## BILIARDO: PRO DOES NOT MEAN UNSTYLISH

These one-of-a-kind objects are the result of thinking way outside the box and maximizing the capacity of materials.

A pool table in your own home has become a status symbol, but ideally it should also be a tasteful piece of furniture.

That's prompted Teckell to create elegant tables that both add to the decor and attract people, encouraging them to gather around and shoot for a spell. Daily life becomes that much more fun and stylish.

#### FLOATING PLAY

crystal sheets sculpted into an elegant, streamlined shape

The light dances across its handcrafted surfaces, courting you to take up a cue and experience a whole new game. Playing field is made of a single sheet of tempered crystal at least 9/16" thick. The glass plate legs with beveled edges ensure its stability. These legs slide into the open pore lacquered black oak that have carved grooves for securing the glass and hiding the perfect regulation system.

### CHAMELEON AT HEART

Contemporary modern, retro-glam, industrial, design-minimalist.

No matter the environment, Teckell pool tables go well with any style.

Much more than pool tables, these design objects reflect the passion and personality of its owner:

- Two sizes available: 9-feet (regular table) and 8-feet, ideal for modern homes' living spaces. The incline of the crystal legs differs slightly between the 9 and 8 feet table sizes.
- 4 different solid aluminum rails: black anodized / light bronze / gold lacquer finish / Canaletto walnut wood inserts.
- 25 colors to choose for its playing cloth Simonis® 86 the finest bar none, made of worsted wool.