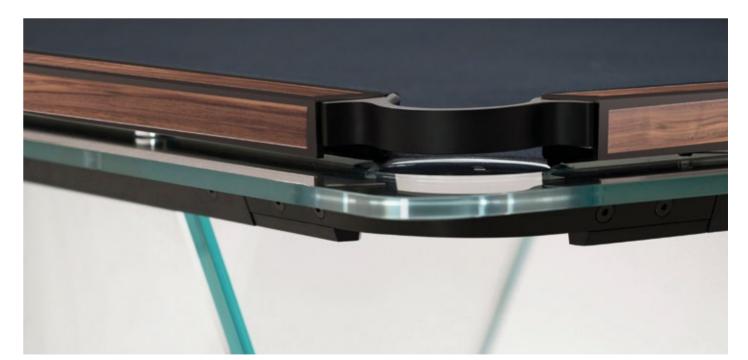

#### FLOATING PLAY

crystal sheets sculpted into an elegant, streamlined shape

The light dances across its handcrafted surfaces, courting you to take up a cue and experience a whole new game. Playing field is made of a single sheet of tempered crystal at least 9/16" thick. The glass plate legs with beveled edges ensure its stability. These legs slide into the open pore lacquered black oak that have carved grooves for securing the glass and hiding the perfect regulation system.