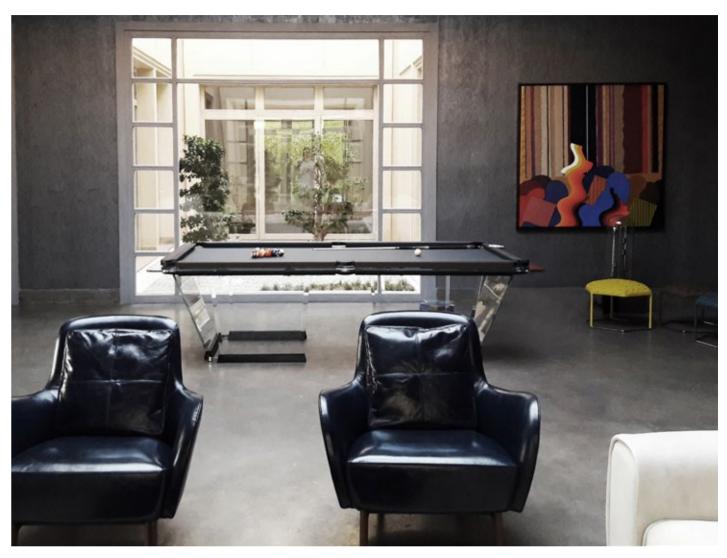

### CHAMELEON AT HEART

Contemporary modern, retro-glam, industrial, design-minimalist.

No matter the environment, Teckell pool tables go well with any style.

Much more than pool tables, these design objects reflect the passion and personality of its owner:

### TOTAL BLACK

Teckell T1.1 aluminum rails, with black anodized finish, emphasize the table's sleek lines and form.