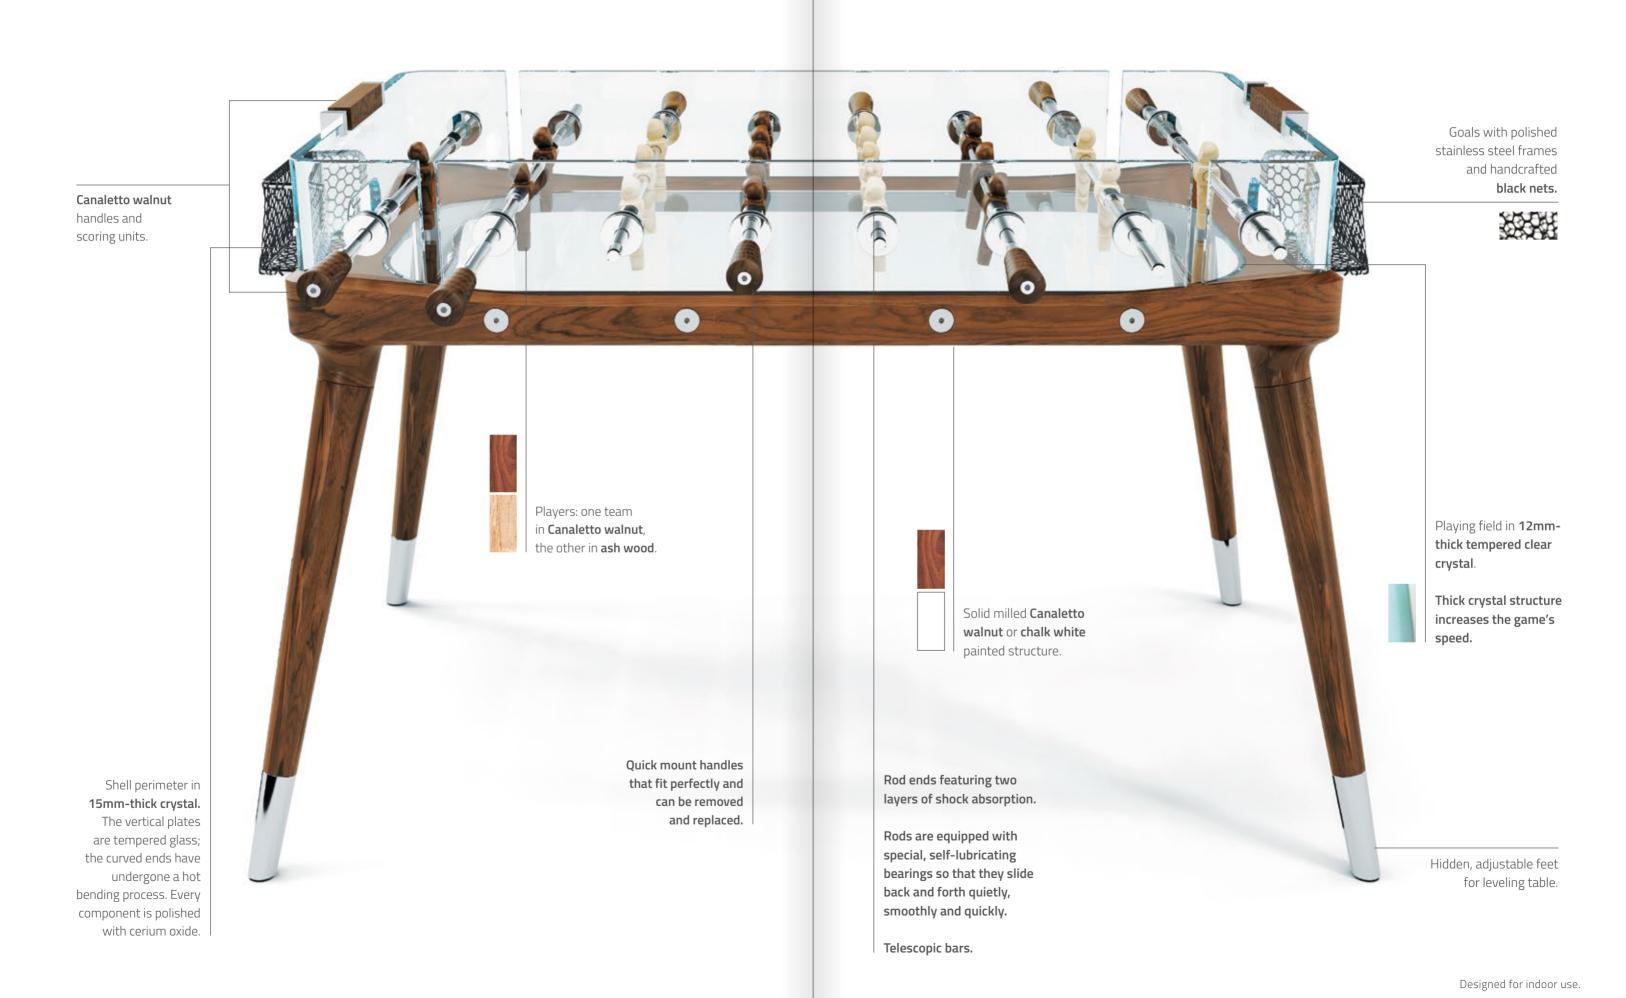

# PLAY THE GAME IN STYLE UNTIL THE VERY LAST MINUTE -THE 90TH MINUTO

Fine design and exemplary Italian craftsmanship come together in a new classic.

CANALETTO WALNUT UNIQUE

CRYSTAL

ASH WOOD

CHROME-PLATED BRASS

### TECKELL 90° MINUTO

foosball table

Wood / Matte

Teckell | CALCIO BALILLA Collection | 90° Minuto

an eco-friendly family heirloom

Long before there were words such as "sustainable" or "green," Teckell was crafting objects with Mother Nature in mind – that is, gorgeous, 100% Italian objects made with fine materials that are cherished and handed down. The 90° Minuto foosball table features old-growth Canaletto walnut and crystal, a precious yet robust material.

#### **ENGINEERING**

timeless masterpieces

Teckell has found the perfect balance between technology and craftsmanship. Master artisans are behind the creation of every single 90° Minuto foosball table. Just as past generations, they carve the Canaletto walnut structure and cut the extra clear glass but are now armed with the latest tools. CNC machines ensure unrivaled precision and significantly reduced waste. Computers help craft these works of art but don't make them run.

**DESIGN** 

form and function unite for great design

LIFESTYLE

comfortable modern interiors

Wood is in Teckell's blood. Our first Calcio Balilla collection was created in a family-run carpentry workshop. The same artisanal and detail-oriented approach lives on today in each of our collections. Our designers are also constantly searching for ways in which to modernize Teckell's tables while maintaining that delicate balance of craftsmanship, function and a pure style.

# UNIQUELY WOOD

Canaletto walnut legs and structure evoke the world of sailing.

TRANSPARENT playing field

Teckell | CALCIO BALILLA Collection | 90° Minuto

L 140 cm / 55 inches

H 92 cm / 36 ½ inches

W 76 cm / 30 inches