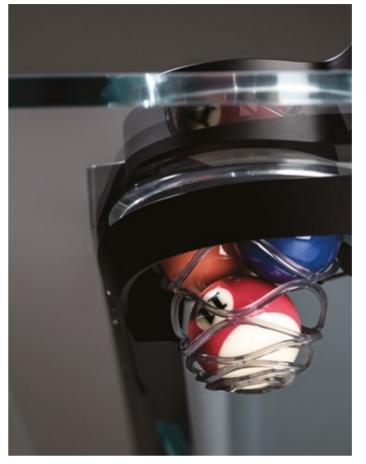

- Marc Sadler

Teckell innovations stand in any T1's component, made possible thanks to the great team work among Teckell's artisans and Studio Sadler.

As for the innovation with game holes, where classic pockets have been replaced by highly flexible polyurethane pockets that can hold three playing balls and return to their original shape when emptied.

#### POOL BALLS

1 + 15 balls

Super Aramith® Pro billiard ball set for American pool: 1 cue ball + 15 regular game balls.