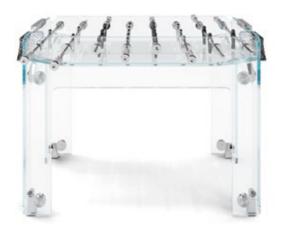

# TECKELL CALCIO BALILLA COLLECTION

Each model unites craftsmanship and technology: a perfect balance of tradition and innovation, manual arts and design.

TECKELL CRISTALLINO

foosball tables

Transparent / Fumè / Corian®

# SIMPLY STYLE AND SOUL IN PURE CRYSTAL

Delicate beauty yet remarkable strength stand in perfect harmony.

ADRIANO DESIGN Torino, Italy

CRYSTAL

CHROME-PLATED BRASS

STAINLESS STEEL

DARK NICKEL

TRANSPARENT / FUMÉ playing field

#### TECKELL CRISTALLINO

foosball table

Transparent / fumè

Teckell | CALCIO BALILLA Collection | Cristallino

TIMELESS BEAUTY

from sand, as always

Few would imagine that a miniscule grain of sand,

tumbling in the ocean waves, could become a luminous