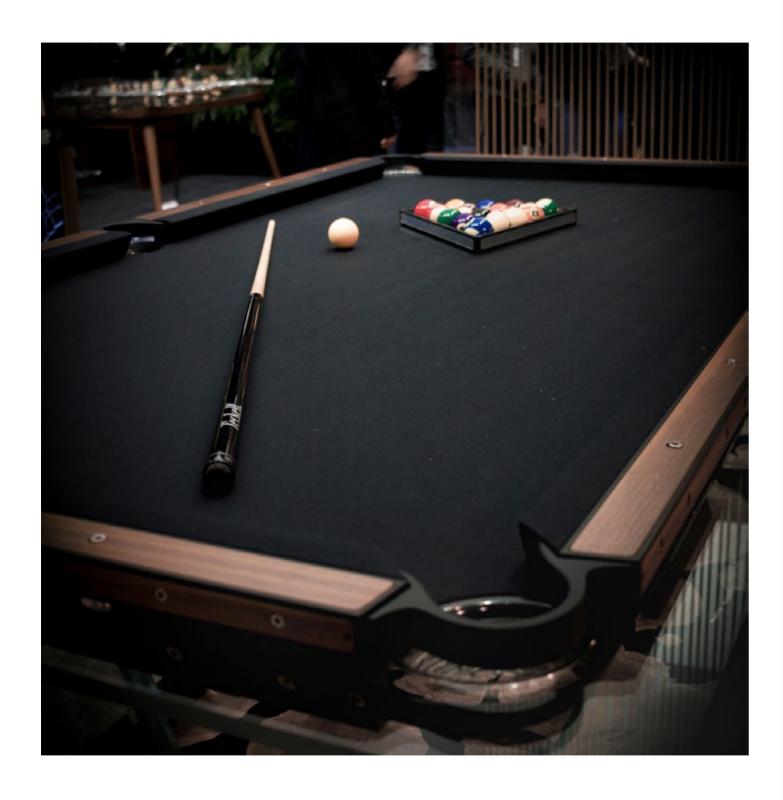

## BILIARDO: PRO DOES NOT MEAN UNSTYLISH

These one-of-a-kind objects are the result of thinking way outside the box and maximizing the capacity of materials.

A pool table in your own home has become a status symbol, but ideally it should also be a tasteful piece of furniture.

That's prompted Teckell to create elegant tables that both add to the decor and attract people, encouraging them to gather around and shoot for a spell. Daily life becomes that much more fun and stylish.

- Two sizes available: 9-feet (regular table) and 8-feet, ideal for modern homes' living spaces. The incline of the crystal legs differs slightly between the 9 and 8 feet table sizes.
- 4 different solid aluminum rails: black anodized / light bronze / gold lacquer finish / Canaletto walnut wood inserts.
- 25 colors to choose for its playing cloth Simonis® 86 the finest bar none, made of worsted wool.