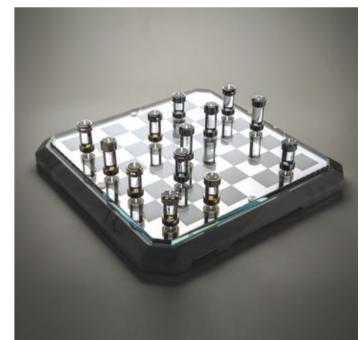

# ONE BOARD, MULTIPLE ENTERTAINMENT OPTIONS

Another masterpiece by Teckell, dedicated to crafting stylish, classic board games.

LORENZO
DI GIOVANNI
Varese, Italy

WHITE CALACATTA CARRARA / BLACK MARQUINA MARBLE

#### TECKELL STRATEGO

multi-game boards

White Calacatta / Black Marquina

149

## STRATEGO: TAKE YOUR TIME

Teckell Scacco Collection invites you to slow down and enjoy your precious free time.

Strategy, contemplation, intelligence: all three are key elements for enjoying Teckell's board games but, above all, you need time. A rare gift in this hectic era. The time for pondering your next move, lingering over the board, challenging your sparring partner.

With Teckell Stratego, the beloved board game is elevated into a precious design object, a sculpture to be touched and played with.

"Teckell's tried-and-true materials were our inspiration – marble, crystal and steel – which Stratego combines in a single product." - says Lorenzo Di Giovanni, creative head behind Teckell Design Lab.

"STRATEGO HAD TO BE
NOT ONLY A CHESSBOARD
BUT THE BASE FOR
VARIOUS BOARD GAMES.
ALL THIS WHILE
HIDING FROM VIEW
THE MECHANISM."

- Lorenzo Di Giovanni

It was important that Stratego have a clean profile without elements breaking up the lines. In this way, you can best appreciate the reflections and the interplay of light created by the combination of different materials.

That is why we devised a magnetic opening system for the game board, which rests inside the base. This allows you to extract the game board - Stratego clean lines hide four different games: Chessboard, Checkers, Backgammon, Chinese chess, Ludo - and substitute another without any push-buttons or latches that would've broken up the marble base's minimal lines. Innovation and a 'less is more' approach make Teckell's signature.

#### MERAVIGLIARE [:marvel]

One board, three layers of marvel: a base in white or black marble and a thin metal game board, secured by an extra-clear crystal top. Just choose a game and place inside the appropriate game surface.

Teckell | SCACCO Collection | Stratego

**MULTI-GAME**four different game options

CHESS HEROES
masterpieces of art in miniature

Interchangeable game surface in thin metal allowing you to play multiple games.

Just choose a game and place inside the appropriate thin, metal game surface, through the simple magnetic opening.

Available games: Chess and Checkers,

Backgammon, Ludo, Chinese chess (Xiangqi).

"Details make perfection," said Leonardo Da Vinci. Chess pieces made of lathed, extra-clear borosilicate glass cylinders decorated with 24k gold / chrome plated brass.