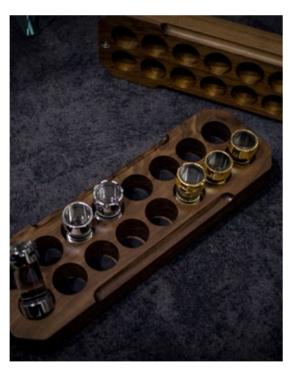

Just choose a game and place inside the appropriate thin, metal game surface, through the simple magnetic opening.

Available games: Chess and Checkers,

Backgammon, Ludo, Chinese chess (Xiangqi).

"Details make perfection," said Leonardo Da Vinci. Chess pieces made of lathed, extra-clear borosilicate glass cylinders decorated with 24k gold / chrome plated brass.

BLACK MAQUINA MARBLE

Teckell | SCACCO Collection | Stratego

Chess pieces made of lathed, **extra-clear** borosilicate glass cylinders.

Designed for indoor use.

L 52 cm / 20 ½ inches

H 4.5 cm / 1 ¾ inches

W 52 cm / 20 ½ inches