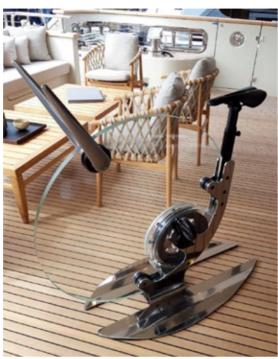

Be-gone rust, too. The stainless steel rods are AISI 316, a type that is highly resistant to corrosion and commonplace on yachts. Teckell designers found inspiration on the high seas, adapting this metal to Outdoor. And, yes, the table can be installed on a yacht or any boat with a special kit. Sail away in style.

Ultimate solution for the interior of private home gym, Teckell Ciclotte is the modern exercise bike conceived for the interior design of luxury homes, office interior design contractors, hotel gym design and amazing yacht fitness activities.