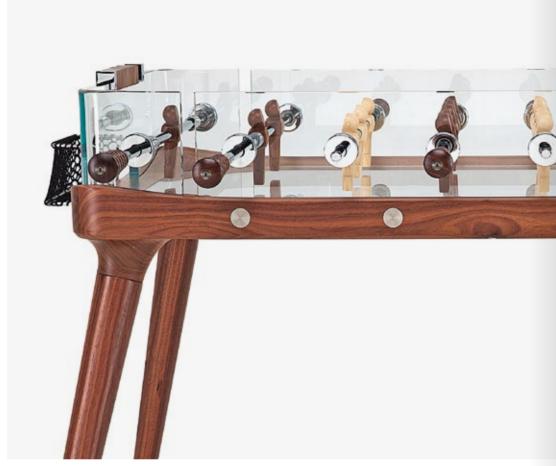

# PLAY THE GAME IN STYLE UNTIL THE VERY LAST MINUTE -THE 90TH MINUTO

Fine design and exemplary Italian craftsmanship come together in a new classic.

CANALETTO WALNUT UNIQUE

CRYSTAL

ASH WOOD

CHROME-PLATED BRASS

### TECKELL 90° MINUTO

foosball table

Wood / Matte

Teckell | CALCIO BALILLA Collection | 90° Minuto

an eco-friendly family heirloom

Long before there were words such as "sustainable" or "green," Teckell was crafting objects with Mother Nature in mind – that is, gorgeous, 100% Italian objects made with fine materials that are cherished and handed down. The 90° Minuto foosball table features old-growth Canaletto walnut and crystal, a precious yet robust material.

The wood and chrome details that define Teckell 90° Minuto are also found in elegant, timeless interiors. The table with its lean lines emanates a Scandinavian feel, blending in wonderfully in warm, harmonious environments, while staying true to its 100% Italian roots, which guarantee quality and that extra special touch.