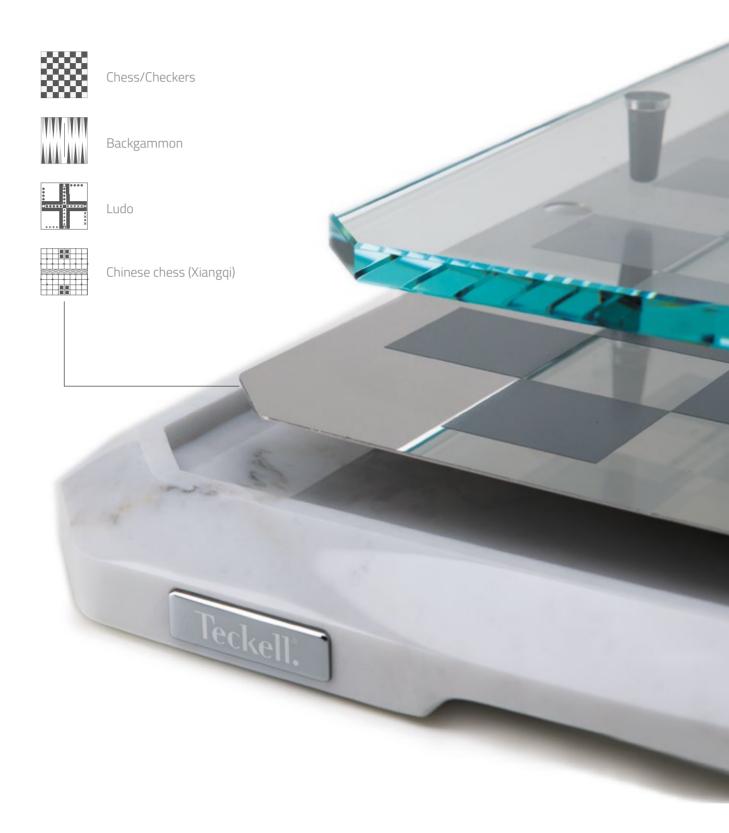

That is why we devised a magnetic opening system for the game board, which rests inside the base. This allows you to extract the game board - Stratego clean lines hide four different games: Chessboard, Checkers, Backgammon, Chinese chess, Ludo - and substitute another without any push-buttons or latches that would've broken up the marble base's minimal lines. Innovation and a 'less is more' approach make Teckell's signature.

#### MERAVIGLIARE [:marvel]

One board, three layers of marvel: a base in white or black marble and a thin metal game board, secured by an extra-clear crystal top. Just choose a game and place inside the appropriate game surface.

Teckell | SCACCO Collection | Stratego

**MULTI-GAME**four different game options

CHESS HEROES
masterpieces of art in miniature

Interchangeable game surface in thin metal allowing you to play multiple games.

Just choose a game and place inside the appropriate thin, metal game surface, through the simple magnetic opening.

Available games: Chess and Checkers,

Backgammon, Ludo, Chinese chess (Xiangqi).

"Details make perfection," said Leonardo Da Vinci. Chess pieces made of lathed, extra-clear borosilicate glass cylinders decorated with 24k gold / chrome plated brass.