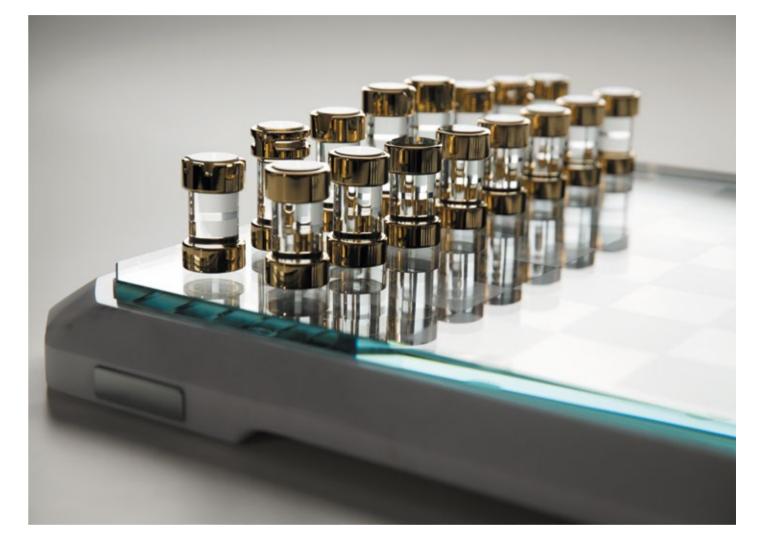

Teckell | SCACCO Collection | Stratego

**MULTI-GAME**four different game options

CHESS HEROES
masterpieces of art in miniature

Interchangeable game surface in thin metal allowing you to play multiple games.

Just choose a game and place inside the appropriate thin, metal game surface, through the simple magnetic opening.

Available games: Chess and Checkers,

Backgammon, Ludo, Chinese chess (Xiangqi).

"Details make perfection," said Leonardo Da Vinci. Chess pieces made of lathed, extra-clear borosilicate glass cylinders decorated with 24k gold / chrome plated brass.

BLACK MAQUINA MARBLE

Teckell | SCACCO Collection | Stratego

Chess pieces made of lathed, **extra-clear** borosilicate glass cylinders.

Designed for indoor use.

L 52 cm / 20 ½ inches

H 4.5 cm / 1 ¾ inches

W 52 cm / 20 ½ inches