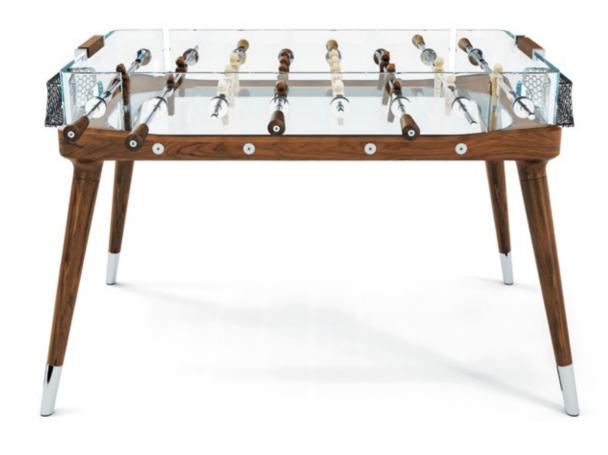

TECKELL 90° MINUTO

foosball tables

Wood / Matte

### TECKELL 90° MINUTO

foosball table

Wood / Matte

Teckell | CALCIO BALILLA Collection | 90° Minuto

an eco-friendly family heirloom

Long before there were words such as "sustainable" or "green," Teckell was crafting objects with Mother Nature in mind – that is, gorgeous, 100% Italian objects made with fine materials that are cherished and handed down. The 90° Minuto foosball table features old-growth Canaletto walnut and crystal, a precious yet robust material.