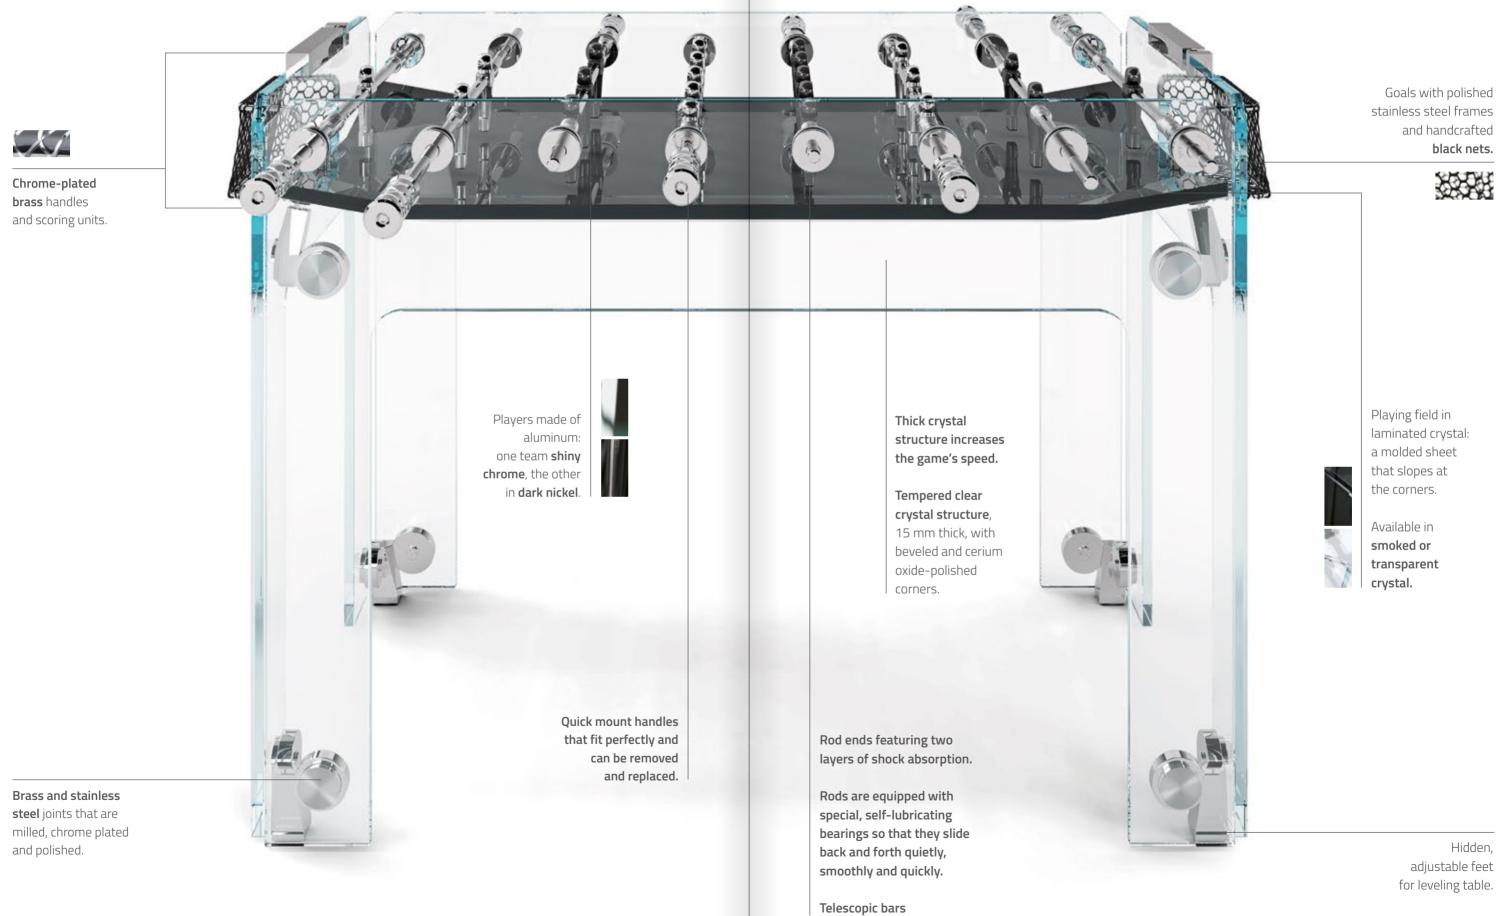

# SIMPLY STYLE AND SOUL IN PURE CRYSTAL

Delicate beauty yet remarkable strength stand in perfect harmony.

ADRIANO DESIGN Torino, Italy

CRYSTAL

CHROME-PLATED BRASS

STAINLESS STEEL

DARK NICKEL

TRANSPARENT / FUMÉ playing field

#### TECKELL CRISTALLINO

foosball table

Transparent / fumè

Teckell | CALCIO BALILLA Collection | Cristallino

TIMELESS BEAUTY

from sand, as always

Few would imagine that a miniscule grain of sand,

tumbling in the ocean waves, could become a luminous

work of art. Yet magic happens. Teckell's crystal

materializes from this wondrous blend of the most

modern technology and the age-old craftsmanship of

master glassworkers. Delicate beauty yet remarkable

strength are in perfect harmony. Light and shapes come

together to give life once again to unique products.

Thick tempered clear crystal structure -15mm-increases the game speed. The crystal, with beveled and cerium oxide-polished corners, a quintessentially cool surface that is both precious and tough. That leggerezza that only crystal and Teckell can transmit. This is Teckell patented innovation: cutting-edge engineering solutions transforming a light and elegant material into an incredibly sturdy object.

#### **DESIGN TECHNOLOGY**

impeccable details

LIFESTYLE

quintessential minimalism

Behind the sleek crystal and glimmering fittings, cuttingedge technology is hard at work in Cristallino. Anchored with understated yet durable aluminum-coated fittings, the table withstands epic matches. Rods are equipped with special, self-lubricating bearings so that they slide back and forth quietly, smoothly and quickly. Rod ends featuring two layers of shock absorption. Cristallino's clean lines and sleek look allow it to fit in beautifully with any decor. Modern furnishings or an all-white color scheme are naturals for a piece of this style, but Cristallino can also add a fascinating contrast to opulent and even baroque interiors.

### CRYSTAL CLEAR

Transparent does not mean unnoticed.

TRANSPARENT playing field

# MASCULINE FUMÈ

The finish reflects stunningly during every game phase.

FUMÉ
playing field

Teckell | CALCIO BALILLA Collection | Cristallino

and handcrafted

HIGHLIGHTS

Hidden, adjustable feet

Designed for indoor use.