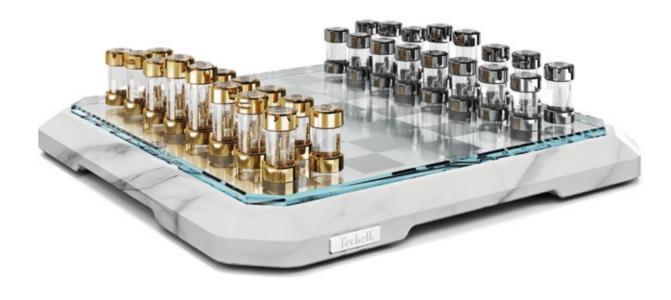

# ONE BOARD, MULTIPLE ENTERTAINMENT OPTIONS

Another masterpiece by Teckell, dedicated to crafting stylish, classic board games.

LORENZO
DI GIOVANNI
Varese, Italy

WHITE CALACATTA CARRARA / BLACK MARQUINA MARBLE

#### TECKELL STRATEGO

multi-game boards

White Calacatta / Black Marquina

149

That is why we devised a magnetic opening system for the game board, which rests inside the base. This allows you to extract the game board - Stratego clean lines hide four different games: Chessboard, Checkers, Backgammon, Chinese chess, Ludo - and substitute another without any push-buttons or latches that would've broken up the marble base's minimal lines. Innovation and a 'less is more' approach make Teckell's signature.

#### MERAVIGLIARE [:marvel]

One board, three layers of marvel: a base in white or black marble and a thin metal game board, secured by an extra-clear crystal top. Just choose a game and place inside the appropriate game surface.

Teckell | SCACCO Collection | Stratego

**MULTI-GAME**four different game options

CHESS HEROES
masterpieces of art in miniature

Interchangeable game surface in thin metal allowing you to play multiple games.