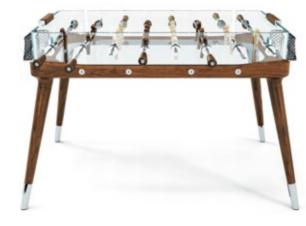

# PLAY THE GAME IN STYLE UNTIL THE VERY LAST MINUTE -THE 90TH MINUTO

Fine design and exemplary Italian craftsmanship come together in a new classic.

CANALETTO WALNUT UNIQUE

CRYSTAL

ASH WOOD

CHROME-PLATED BRASS

### TECKELL 90° MINUTO

foosball table

Wood / Matte

Teckell | CALCIO BALILLA Collection | 90° Minuto

an eco-friendly family heirloom

Long before there were words such as "sustainable" or "green," Teckell was crafting objects with Mother Nature in mind – that is, gorgeous, 100% Italian objects made with fine materials that are cherished and handed down. The 90° Minuto foosball table features old-growth Canaletto walnut and crystal, a precious yet robust material.

#### **ENGINEERING**

timeless masterpieces

Teckell has found the perfect balance between technology and craftsmanship. Master artisans are behind the creation of every single 90° Minuto foosball table. Just as past generations, they carve the Canaletto walnut structure and cut the extra clear glass but are now armed with the latest tools. CNC machines ensure unrivaled precision and significantly reduced waste. Computers help craft these works of art but don't make them run.

# UNIQUELY WOOD

Canaletto walnut legs and structure evoke the world of sailing.

TRANSPARENT playing field

Teckell | CALCIO BALILLA Collection | 90° Minuto

L 140 cm / 55 inches

H 92 cm / 36 ½ inches

W 76 cm / 30 inches