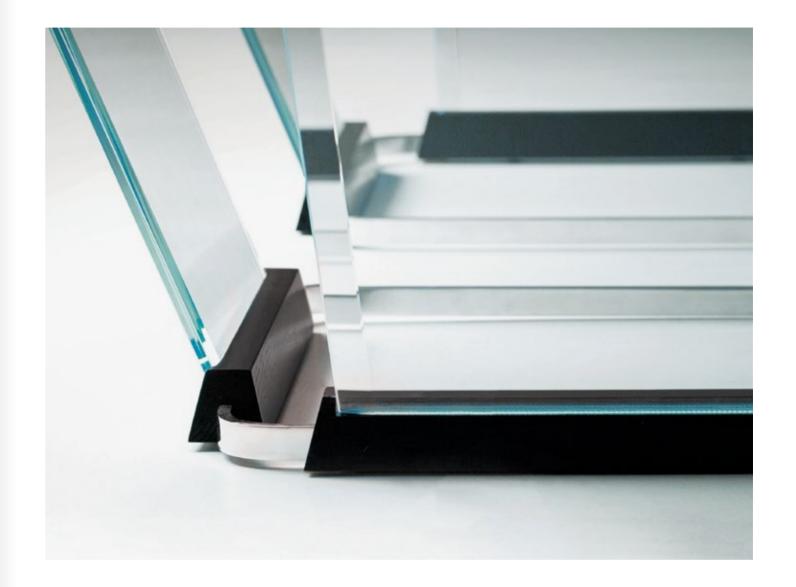

#### FLOATING PLAY

crystal sheets sculpted into an elegant, streamlined shape

The light dances across its handcrafted surfaces, courting you to take up a cue and experience a whole new game. Playing field is made of a single sheet of tempered crystal at least 9/16" thick. The glass plate legs with beveled edges ensure its stability. These legs slide into the open pore lacquered black oak that have carved grooves for securing the glass and hiding the perfect regulation system.

together to give life once again to unique products.

Thick tempered clear crystal structure -15mm-increases the game speed. The crystal, with beveled and cerium oxide-polished corners, a quintessentially cool surface that is both precious and tough. That leggerezza that only crystal and Teckell can transmit. This is Teckell patented innovation: cutting-edge engineering solutions transforming a light and elegant material into an incredibly sturdy object.