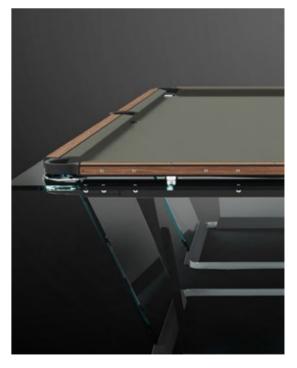

#### TECKELL T1.3

9 feet pool table

Wood / Leather / Gold 24k hand-brushed

Teckell | BILIARDO Collection | T1.3 Wood

**CANALETTO WOOD** 

durable wooden details

**NEW CLASSICS** 

reinventing old-style materials

Teckell selected this durable yet elegant wood, a favorite for decorating yacht interiors, which is inlaid along the aluminum rails and forms the table's solid wood base, creating complementary lines.

T1.3 Teckell is the perfect choice for a traditional game room with a modern flair. Behind every table is the work of a traditional carpentry workshop that also embraces 21st-century technologies. Artisans work with age-old precious woods as well as today's cutting-edge materials. Old and new come together to give a fresh spin to each long-lasting, eco-friendly table.