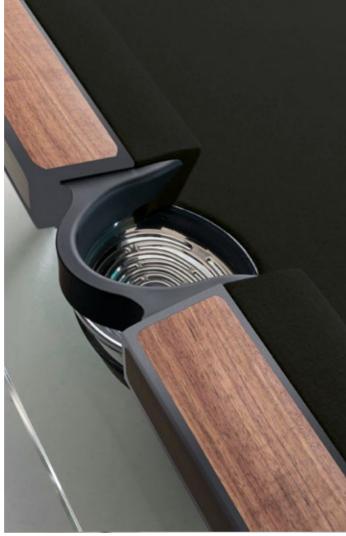

- Marc Sadler

Teckell innovations stand in any T1's component, made possible thanks to the great team work among Teckell's artisans and Studio Sadler.

As for the innovation with game holes, where classic pockets have been replaced by highly flexible polyurethane pockets that can hold three playing balls and return to their original shape when emptied.

#### FLOATING PLAY

crystal sheets sculpted into an elegant, streamlined shape

The light dances across its handcrafted surfaces, courting you to take up a cue and experience a whole new game. Playing field is made of a single sheet of tempered crystal at least 9/16" thick. The glass plate legs with beveled edges ensure its stability. These legs slide into the open pore lacquered black oak that have carved grooves for securing the glass and hiding the perfect regulation system.