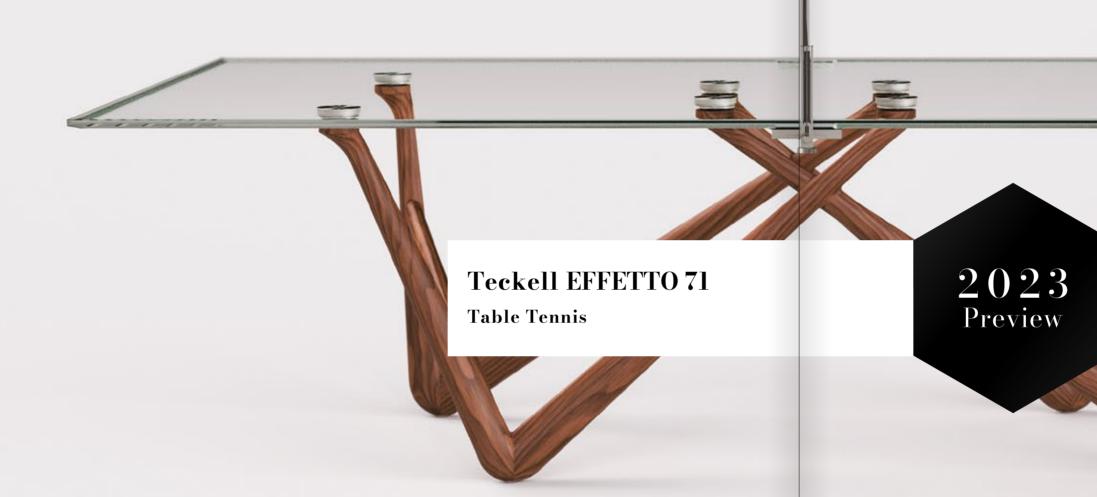

Table tennis is getting the Teckell touch with its model **Effetto 71**. Hear in a whole new way the ball's delightful ping-pong, which gave the game its nickname.

The name **Effetto 71** honors that signature bounce and ping-pong's ability to foster peace and unity. In 1971, the Chinese government invited the U.S. table tennis team to visit China for a series of friendly matches, even though the two countries had severed diplomatic ties decades earlier. The young Chinese and U.S. players transcended borders and cultural differences around ping-pong tables.

#### Table Tennis / Living Room Table

L 274 W 137\* H 76,5\* cm L 107,8 W 53,9\* H 30,1\* inches

| Legs        | Table top                 |
|-------------|---------------------------|
| Walnut wood | Transparent crystal glass |