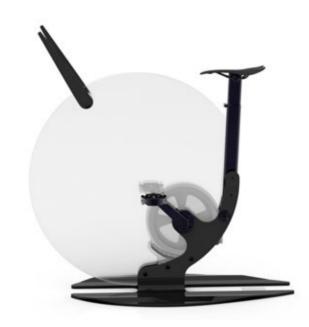

## SLEEK LOOKING

This glamorous version with its polished steel base just begs to be in the spotlight.

POLISHED STEEL structure

## **BOLD PERFORMANCE**

The sporty Teckell Ciclotte in all black, a color that never goes out of style. Teckell's collections often embrace black and minimalist design for sleek, artistic expressions.

BLACk structure