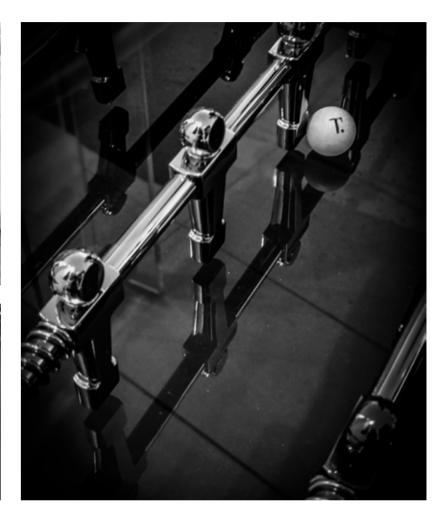

# TECKELL CALCIO BALILLA COLLECTION

Each model unites craftsmanship and technology: a perfect balance of tradition and innovation, manual arts and design.

TECKELL CRISTALLINO

foosball tables

Transparent / Fumè / Corian®

#### TECKELL CRISTALLINO

foosball table

Transparent / fumè

Teckell | CALCIO BALILLA Collection | Cristallino

TIMELESS BEAUTY

from sand, as always

Few would imagine that a miniscule grain of sand,

tumbling in the ocean waves, could become a luminous

together to give life once again to unique products.

Thick tempered clear crystal structure -15mm-increases the game speed. The crystal, with beveled and cerium oxide-polished corners, a quintessentially cool surface that is both precious and tough. That leggerezza that only crystal and Teckell can transmit. This is Teckell patented innovation: cutting-edge engineering solutions transforming a light and elegant material into an incredibly sturdy object.