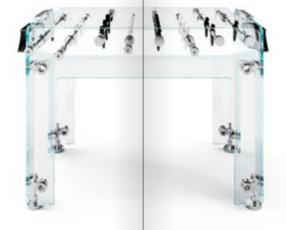

# TECKELL CALCIO BALILLA COLLECTION

Each model unites craftsmanship and technology: a perfect balance of tradition and innovation, manual arts and design.

TECKELL CRISTALLINO

foosball tables

Transparent / Fumè / Corian®

# SIMPLY STYLE AND SOUL IN PURE CRYSTAL

Delicate beauty yet remarkable strength stand in perfect harmony.

ADRIANO DESIGN Torino, Italy

CRYSTAL

CHROME-PLATED BRASS

STAINLESS STEEL

DARK NICKEL

TRANSPARENT / FUMÉ playing field

#### TECKELL CRISTALLINO

foosball table

Transparent / fumè

Teckell | CALCIO BALILLA Collection | Cristallino

TIMELESS BEAUTY

from sand, as always

Few would imagine that a miniscule grain of sand,

tumbling in the ocean waves, could become a luminous

work of art. Yet magic happens. Teckell's crystal

materializes from this wondrous blend of the most

modern technology and the age-old craftsmanship of

master glassworkers. Delicate beauty yet remarkable

strength are in perfect harmony. Light and shapes come

together to give life once again to unique products.

Thick tempered clear crystal structure -15mm-increases the game speed. The crystal, with beveled and cerium oxide-polished corners, a quintessentially cool surface that is both precious and tough. That leggerezza that only crystal and Teckell can transmit. This is Teckell patented innovation: cutting-edge engineering solutions transforming a light and elegant material into an incredibly sturdy object.