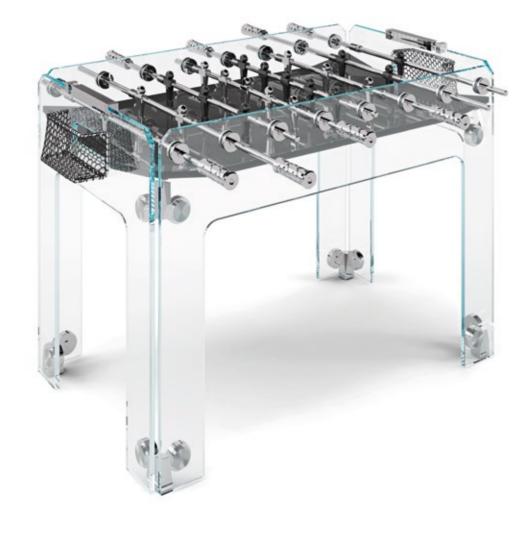

# TECKELL CALCIO BALILLA COLLECTION

Each model unites craftsmanship and technology: a perfect balance of tradition and innovation, manual arts and design.

TECKELL CRISTALLINO

foosball tables

Transparent / Fumè / Corian®

# SIMPLY STYLE AND SOUL IN PURE CRYSTAL

Delicate beauty yet remarkable strength stand in perfect harmony.

ADRIANO DESIGN Torino, Italy

CRYSTAL

CHROME-PLATED BRASS

STAINLESS STEEL

DARK NICKEL

TRANSPARENT / FUMÉ playing field

#### TECKELL CRISTALLINO

foosball table

Transparent / fumè

Teckell | CALCIO BALILLA Collection | Cristallino

TIMELESS BEAUTY

from sand, as always

Few would imagine that a miniscule grain of sand,

tumbling in the ocean waves, could become a luminous

together to give life once again to unique products.

Thick tempered clear crystal structure -15mm-increases the game speed. The crystal, with beveled and cerium oxide-polished corners, a quintessentially cool surface that is both precious and tough. That leggerezza that only crystal and Teckell can transmit. This is Teckell patented innovation: cutting-edge engineering solutions transforming a light and elegant material into an incredibly sturdy object.