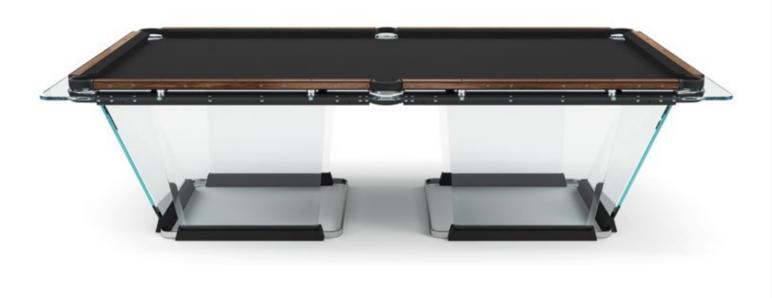

#### FLOATING PLAY

crystal sheets sculpted into an elegant, streamlined shape

The light dances across its handcrafted surfaces, courting you to take up a cue and experience a whole new game. Playing field is made of a single sheet of tempered crystal at least 9/16" thick. The glass plate legs with beveled edges ensure its stability. These legs slide into the open pore lacquered black oak that have carved grooves for securing the glass and hiding the perfect regulation system.

- Two sizes available: 9-feet (regular table) and 8-feet, ideal for modern homes' living spaces. The incline of the crystal legs differs slightly between the 9 and 8 feet table sizes.
- 4 different solid aluminum rails: black anodized / light bronze / gold lacquer finish / Canaletto walnut wood inserts.
- 25 colors to choose for its playing cloth Simonis® 86 the finest bar none, made of worsted wool.