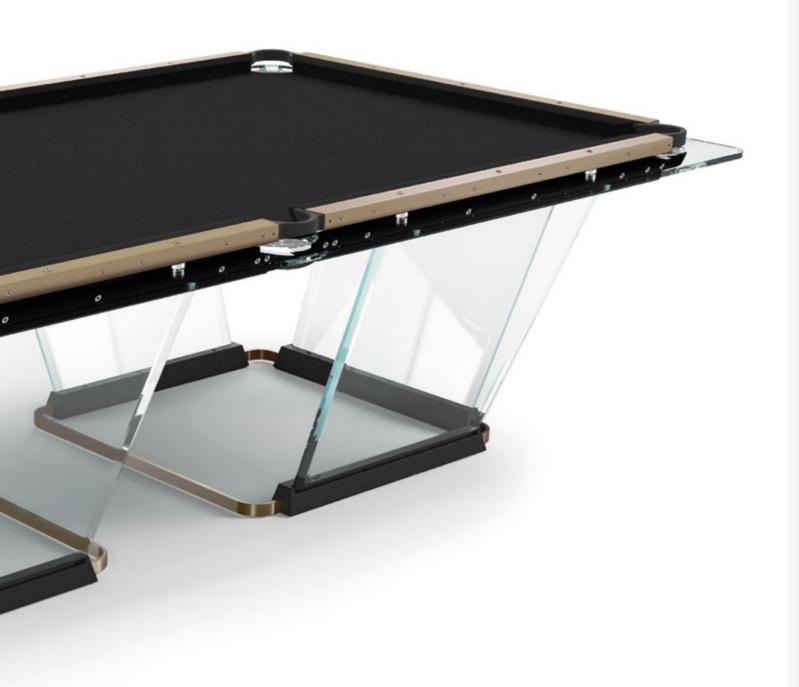

#### FLOATING PLAY

crystal sheets sculpted into an elegant, streamlined shape

The light dances across its handcrafted surfaces, courting you to take up a cue and experience a whole new game. Playing field is made of a single sheet of tempered crystal at least 9/16" thick. The glass plate legs with beveled edges ensure its stability. These legs slide into the open pore lacquered black oak that have carved grooves for securing the glass and hiding the perfect regulation system.

- Two sizes available: 9-feet (regular table) and 8-feet, ideal for modern homes' living spaces. The incline of the crystal legs differs slightly between the 9 and 8 feet table sizes.
- 4 different solid aluminum rails: black anodized / light bronze / gold lacquer finish / Canaletto walnut wood inserts.
- 25 colors to choose for its playing cloth Simonis® 86 the finest bar none, made of worsted wool.