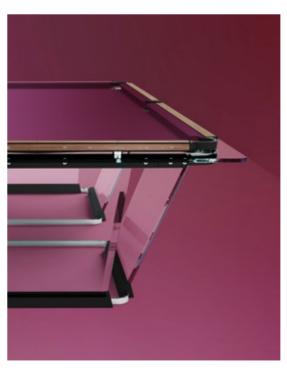

#### FLOATING PLAY

crystal sheets sculpted into an elegant, streamlined shape

The light dances across its handcrafted surfaces, courting you to take up a cue and experience a whole new game. Playing field is made of a single sheet of tempered crystal at least 9/16" thick. The glass plate legs with beveled edges ensure its stability. These legs slide into the open pore lacquered black oak that have carved grooves for securing the glass and hiding the perfect regulation system.

- Two sizes available: 9-feet (regular table) and 8-feet, ideal for modern homes' living spaces. The incline of the crystal legs differs slightly between the 9 and 8 feet table sizes.
- 4 different solid aluminum rails: black anodized / light bronze / gold lacquer finish / Canaletto walnut wood inserts.
- 25 colors to choose for its playing cloth Simonis® 86 the finest bar none, made of worsted wool.