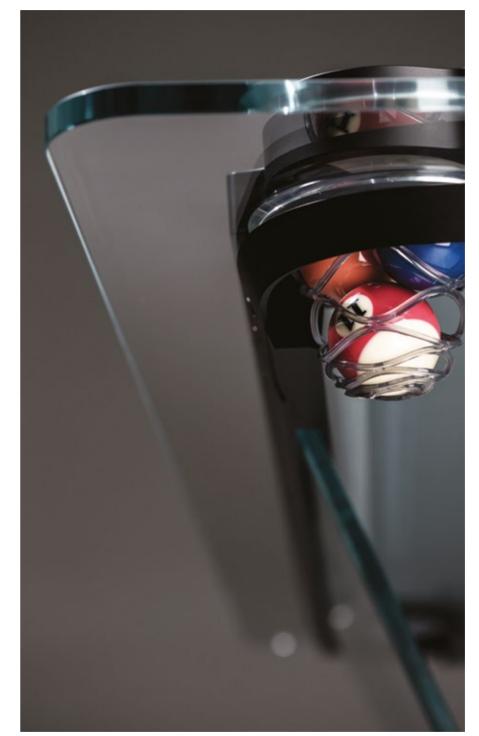

- Marc Sadler

Teckell innovations stand in any T1's component, made possible thanks to the great team work among Teckell's artisans and Studio Sadler.

As for the innovation with game holes, where classic pockets have been replaced by highly flexible polyurethane pockets that can hold three playing balls and return to their original shape when emptied.

#### FLOATING PLAY

crystal sheets sculpted into an elegant, streamlined shape

The light dances across its handcrafted surfaces, courting you to take up a cue and experience a whole new game. Playing field is made of a single sheet of tempered crystal at least 9/16" thick. The glass plate legs with beveled edges ensure its stability. These legs slide into the open pore lacquered black oak that have carved grooves for securing the glass and hiding the perfect regulation system.

#### POOL BALLS

1 + 15 balls

Super Aramith® Pro billiard ball set for American pool: 1 cue ball + 15 regular game balls.