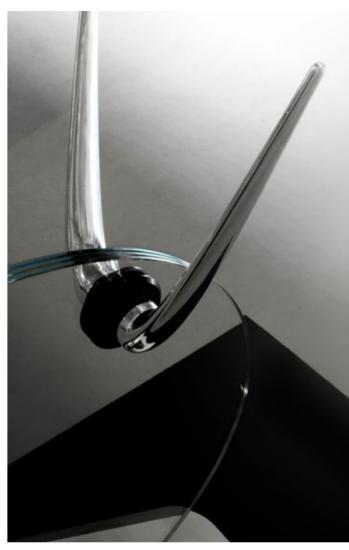

### Handlebar and grip system for an ergonomic, vertical structure.

Handlebar in carbon fibre or hand painted adjustable in height and grade.

## Racing bike gel seat with trim for use both for cycling and spinning.

Adjustable in height and grade: pitch: 15mm, total stroke: 21cm

Maximum user's weight: 118Kg

This Bluetooth-enabled bike also can be equipped with a sturdy stand (black only) for a smartphone or tablet. Watch movies, listen to music or follow simulated trail or road routes via a special Android/iOS-compatible app that also tracks speed and distance. Featuring 10 resistance levels fine adjustment.