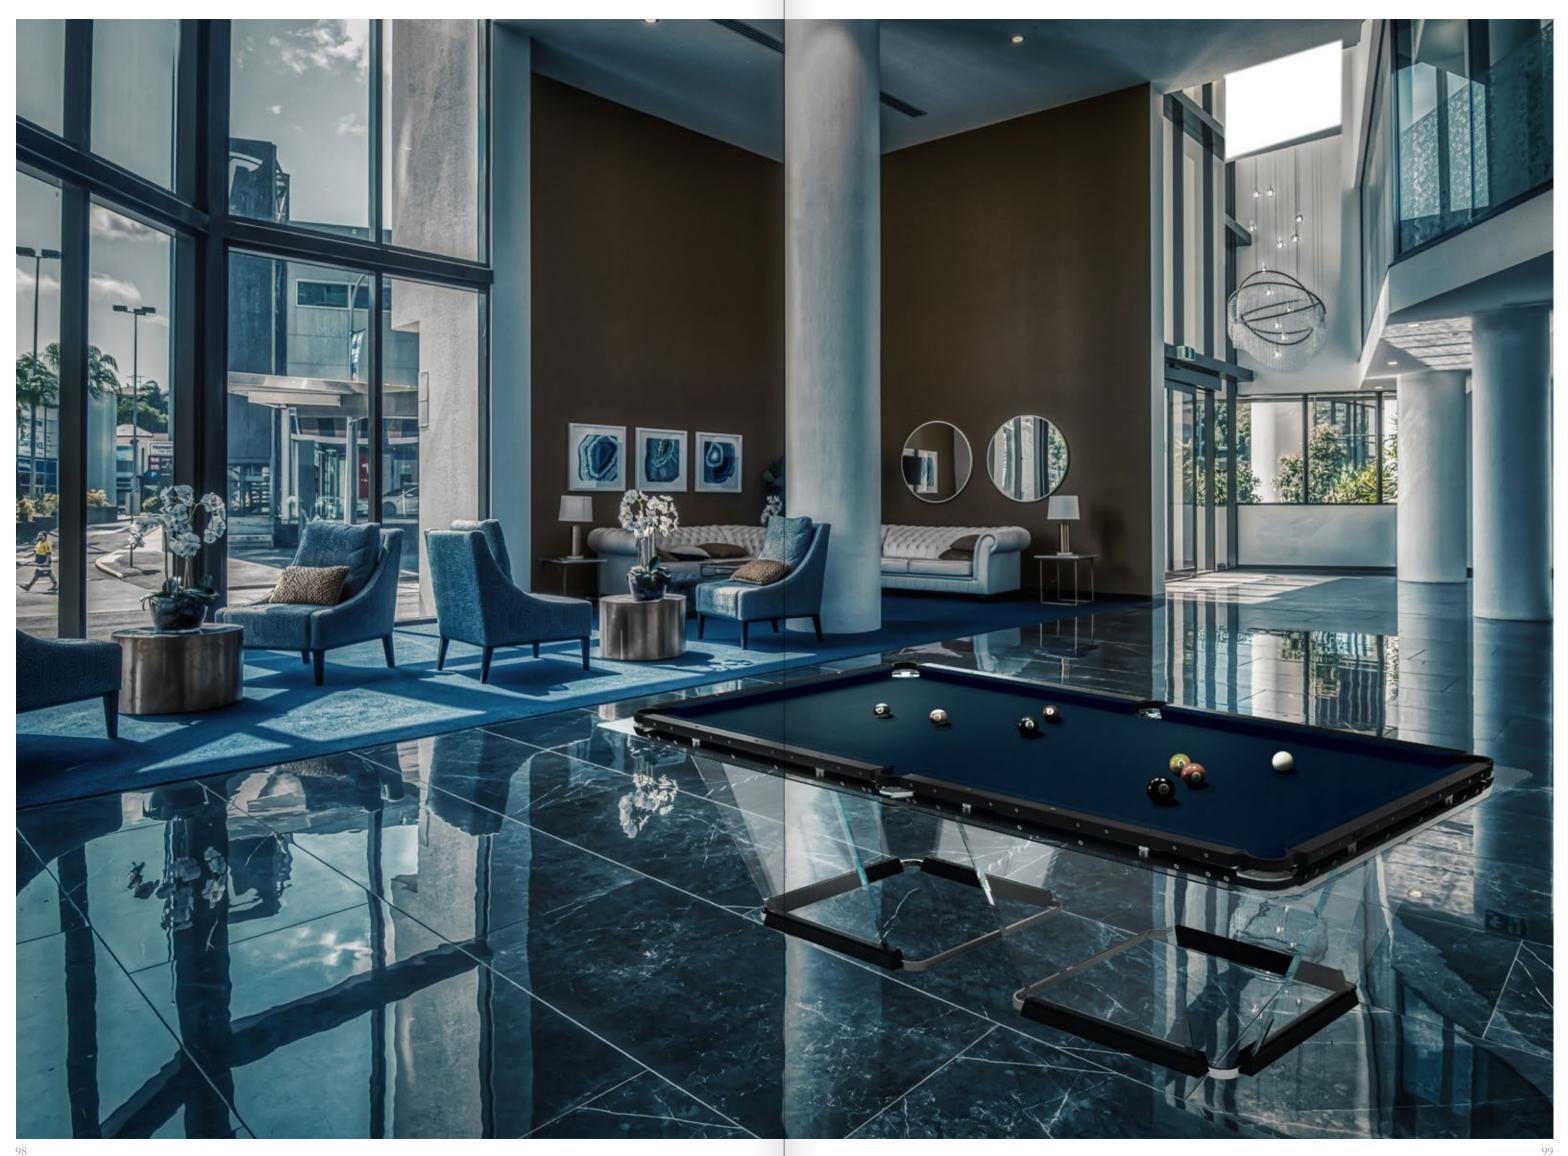

## BILIARDO: PRO DOES NOT MEAN UNSTYLISH

These one-of-a-kind objects are the result of thinking way outside the box and maximizing the capacity of materials.

A pool table in your own home has become a status symbol, but ideally it should also be a tasteful piece of furniture.

That's prompted Teckell to create elegant tables that both add to the decor and attract people, encouraging them to gather around and shoot for a spell. Daily life becomes that much more fun and stylish.

#### FLOATING PLAY

crystal sheets sculpted into an elegant, streamlined shape

The light dances across its handcrafted surfaces, courting you to take up a cue and experience a whole new game. Playing field is made of a single sheet of tempered crystal at least 9/16" thick. The glass plate legs with beveled edges ensure its stability. These legs slide into the open pore lacquered black oak that have carved grooves for securing the glass and hiding the perfect regulation system.

### CHAMELEON AT HEART

Contemporary modern, retro-glam, industrial, design-minimalist.

No matter the environment, Teckell pool tables go well with any style.

Much more than pool tables, these design objects reflect the passion and personality of its owner: