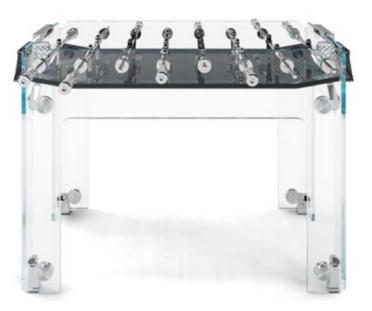

# TECKELL CALCIO BALILLA COLLECTION

Each model unites craftsmanship and technology: a perfect balance of tradition and innovation, manual arts and design.

TECKELL CRISTALLINO

foosball tables

Transparent / Fumè / Corian®

# SIMPLY STYLE AND SOUL IN PURE CRYSTAL

Delicate beauty yet remarkable strength stand in perfect harmony.

ADRIANO DESIGN Torino, Italy

CRYSTAL

CHROME-PLATED BRASS

STAINLESS STEEL

DARK NICKEL

TRANSPARENT / FUMÉ playing field

#### TECKELL CRISTALLINO

foosball table

Transparent / fumè

Teckell | CALCIO BALILLA Collection | Cristallino

TIMELESS BEAUTY

from sand, as always

Few would imagine that a miniscule grain of sand,

tumbling in the ocean waves, could become a luminous

together to give life once again to unique products.

Thick tempered clear crystal structure -15mm-increases the game speed. The crystal, with beveled and cerium oxide-polished corners, a quintessentially cool surface that is both precious and tough. That leggerezza that only crystal and Teckell can transmit. This is Teckell patented innovation: cutting-edge engineering solutions transforming a light and elegant material into an incredibly sturdy object.

#### **DESIGN TECHNOLOGY**

impeccable details

LIFESTYLE

quintessential minimalism

Behind the sleek crystal and glimmering fittings, cuttingedge technology is hard at work in Cristallino. Anchored with understated yet durable aluminum-coated fittings, the table withstands epic matches. Rods are equipped with special, self-lubricating bearings so that they slide back and forth quietly, smoothly and quickly. Rod ends featuring two layers of shock absorption. Cristallino's clean lines and sleek look allow it to fit in beautifully with any decor. Modern furnishings or an all-white color scheme are naturals for a piece of this style, but Cristallino can also add a fascinating contrast to opulent and even baroque interiors.

# MASCULINE FUMÈ

The finish reflects stunningly during every game phase.

FUMÉ
playing field

Teckell | CALCIO BALILLA Collection | Cristallino

and handcrafted

HIGHLIGHTS

Hidden, adjustable feet

Designed for indoor use.