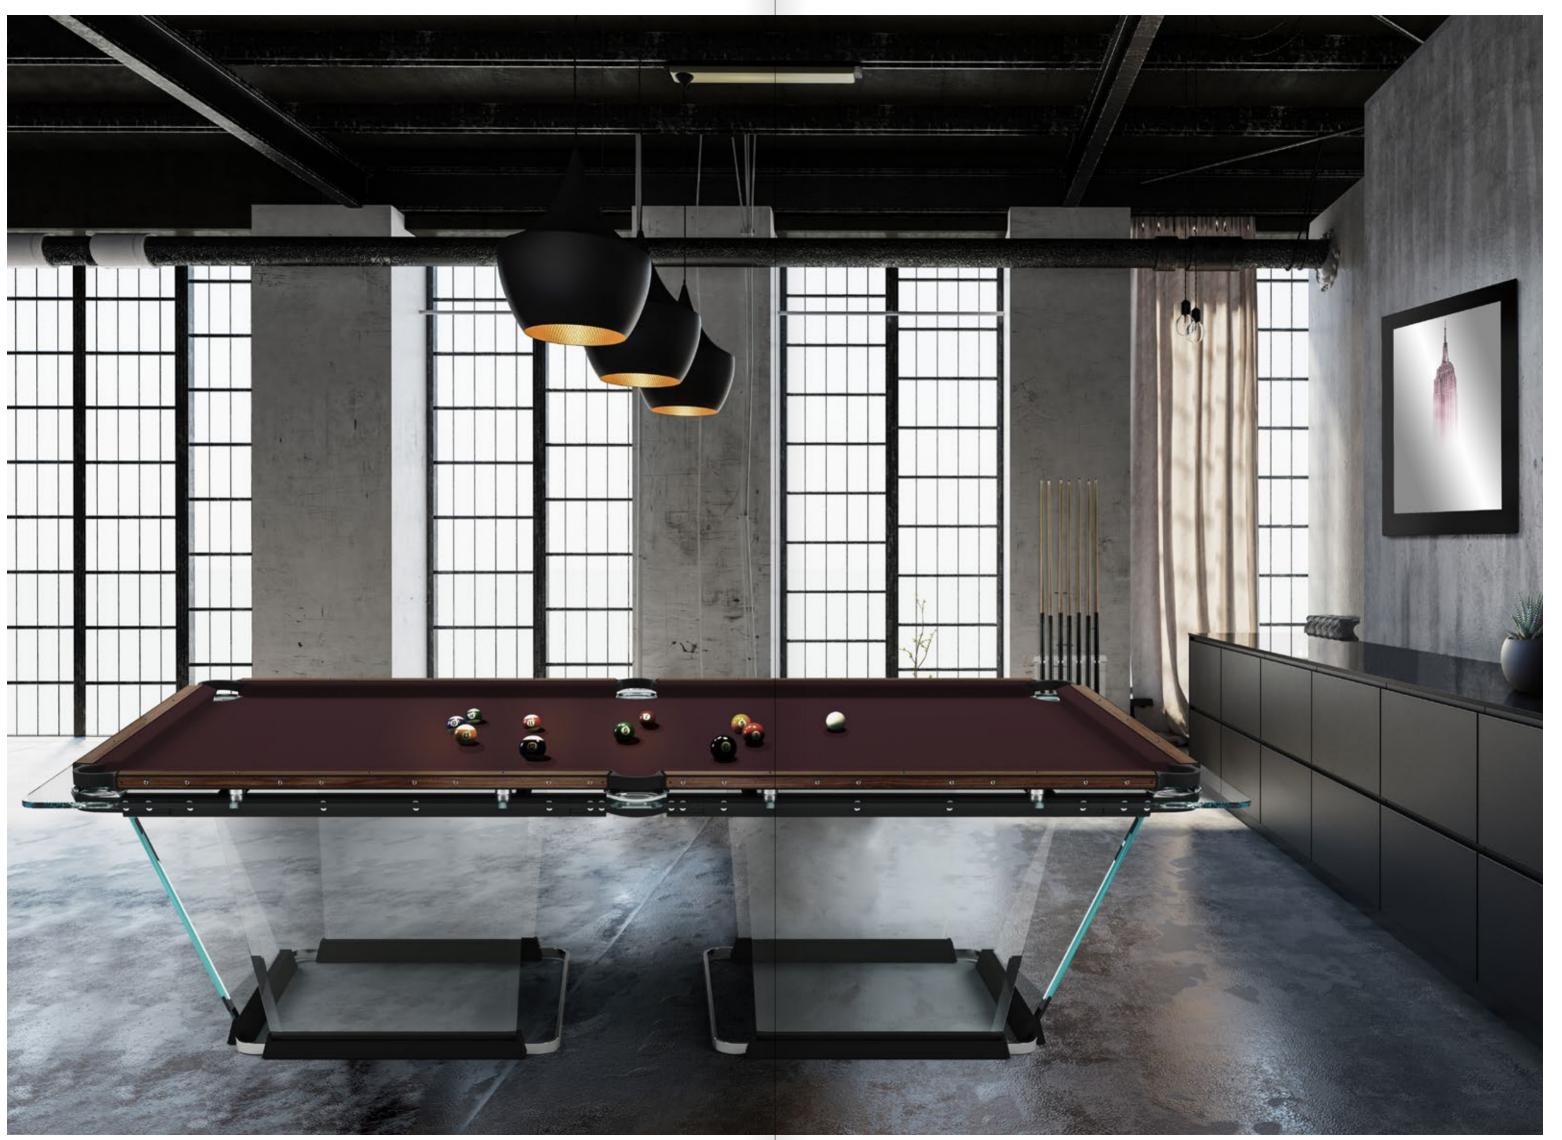

## BILIARDO: PRO DOES NOT MEAN UNSTYLISH

These one-of-a-kind objects are the result of thinking way outside the box and maximizing the capacity of materials.

A pool table in your own home has become a status symbol, but ideally it should also be a tasteful piece of furniture.

That's prompted Teckell to create elegant tables that both add to the decor and attract people, encouraging them to gather around and shoot for a spell. Daily life becomes that much more fun and stylish.

#### FLOATING PLAY

crystal sheets sculpted into an elegant, streamlined shape

The light dances across its handcrafted surfaces, courting you to take up a cue and experience a whole new game. Playing field is made of a single sheet of tempered crystal at least 9/16" thick. The glass plate legs with beveled edges ensure its stability. These legs slide into the open pore lacquered black oak that have carved grooves for securing the glass and hiding the perfect regulation system.

### CHAMELEON AT HEART

Contemporary modern, retro-glam, industrial, design-minimalist.

No matter the environment, Teckell pool tables go well with any style.

Much more than pool tables, these design objects reflect the passion and personality of its owner: