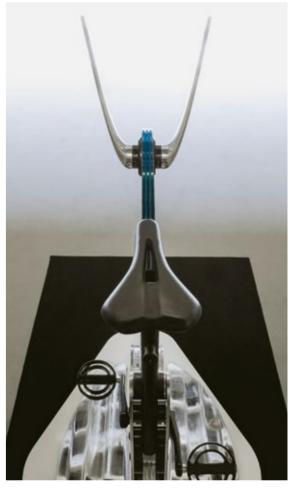

Teckell | FITNESS Collection | Teckell Ciclotte

WHEEL

take a spin on crystal

Teckell innovation for Ciclotte: the 30-mm thick crystal disc replaces the bike's original circular frame for a stunning, sleek look.

#### **BASEMENT**

a bike that follows your movements

High-performance training is possible thanks to an adjustable magnetic resistance system (12 magnets and the flywheel make up the transmission).

PERSONALITY