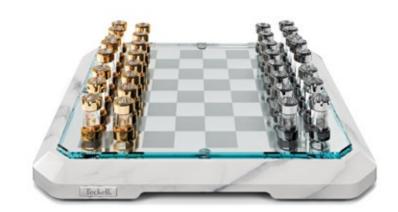

#### TECKELL STRATEGO

multi-game boards

White Calacatta / Black Marquina

149

## STRATEGO: TAKE YOUR TIME

Teckell Scacco Collection invites you to slow down and enjoy your precious free time.

Strategy, contemplation, intelligence: all three are key elements for enjoying Teckell's board games but, above all, you need time. A rare gift in this hectic era. The time for pondering your next move, lingering over the board, challenging your sparring partner.

With Teckell Stratego, the beloved board game is elevated into a precious design object, a sculpture to be touched and played with.

"Teckell's tried-and-true materials were our inspiration – marble, crystal and steel – which Stratego combines in a single product." - says Lorenzo Di Giovanni, creative head behind Teckell Design Lab.

"STRATEGO HAD TO BE
NOT ONLY A CHESSBOARD
BUT THE BASE FOR
VARIOUS BOARD GAMES.
ALL THIS WHILE
HIDING FROM VIEW
THE MECHANISM."

- Lorenzo Di Giovanni

It was important that Stratego have a clean profile without elements breaking up the lines. In this way, you can best appreciate the reflections and the interplay of light created by the combination of different materials.

That is why we devised a magnetic opening system for the game board, which rests inside the base. This allows you to extract the game board - Stratego clean lines hide four different games: Chessboard, Checkers, Backgammon, Chinese chess, Ludo - and substitute another without any push-buttons or latches that would've broken up the marble base's minimal lines. Innovation and a 'less is more' approach make Teckell's signature.

#### MERAVIGLIARE [:marvel]

One board, three layers of marvel: a base in white or black marble and a thin metal game board, secured by an extra-clear crystal top. Just choose a game and place inside the appropriate game surface.