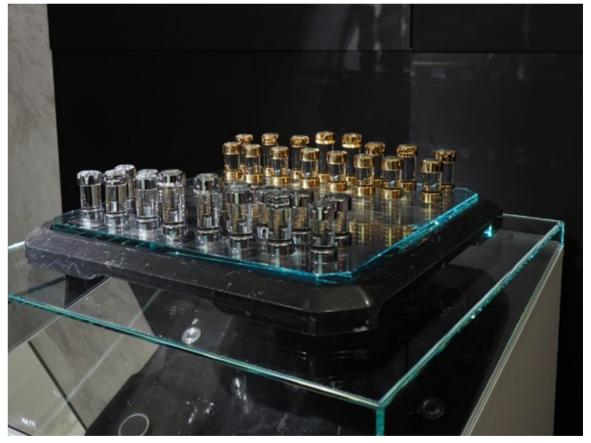

# ONE BOARD, MULTIPLE ENTERTAINMENT OPTIONS

Another masterpiece by Teckell, dedicated to crafting stylish, classic board games.

LORENZO
DI GIOVANNI
Varese, Italy

WHITE CALACATTA CARRARA / BLACK MARQUINA MARBLE

#### TECKELL STRATEGO

multi-game boards

White Calacatta / Black Marquina

149

That is why we devised a magnetic opening system for the game board, which rests inside the base. This allows you to extract the game board - Stratego clean lines hide four different games: Chessboard, Checkers, Backgammon, Chinese chess, Ludo - and substitute another without any push-buttons or latches that would've broken up the marble base's minimal lines. Innovation and a 'less is more' approach make Teckell's signature.

#### MERAVIGLIARE [:marvel]

One board, three layers of marvel: a base in white or black marble and a thin metal game board, secured by an extra-clear crystal top. Just choose a game and place inside the appropriate game surface.

Teckell | SCACCO Collection | Stratego

**MULTI-GAME**four different game options

CHESS HEROES
masterpieces of art in miniature

Interchangeable game surface in thin metal allowing you to play multiple games.