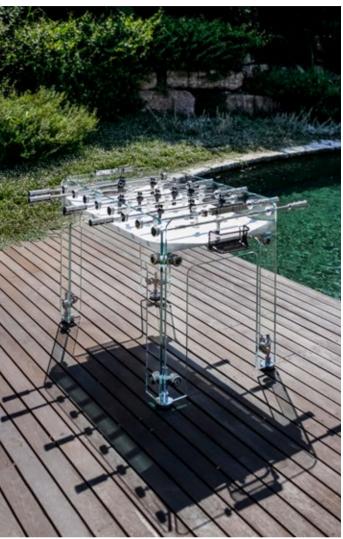

# SIMPLY STYLE AND SOUL IN PURE CRYSTAL

Delicate beauty yet remarkable strength stand in perfect harmony.

ADRIANO DESIGN Torino, Italy

CRYSTAL

CHROME-PLATED BRASS

STAINLESS STEEL

DARK NICKEL

TRANSPARENT / FUMÉ playing field

#### TECKELL CRISTALLINO

foosball table

Transparent / fumè

Teckell | CALCIO BALILLA Collection | Cristallino

TIMELESS BEAUTY

from sand, as always

Few would imagine that a miniscule grain of sand,

tumbling in the ocean waves, could become a luminous

together to give life once again to unique products.

Thick tempered clear crystal structure -15mm-increases the game speed. The crystal, with beveled and cerium oxide-polished corners, a quintessentially cool surface that is both precious and tough. That leggerezza that only crystal and Teckell can transmit. This is Teckell patented innovation: cutting-edge engineering solutions transforming a light and elegant material into an incredibly sturdy object.

#### **DESIGN TECHNOLOGY**

impeccable details

LIFESTYLE

quintessential minimalism

Behind the sleek crystal and glimmering fittings, cuttingedge technology is hard at work in Cristallino. Anchored with understated yet durable aluminum-coated fittings, the table withstands epic matches. Rods are equipped with special, self-lubricating bearings so that they slide back and forth quietly, smoothly and quickly. Rod ends featuring two layers of shock absorption. Cristallino's clean lines and sleek look allow it to fit in beautifully with any decor. Modern furnishings or an all-white color scheme are naturals for a piece of this style, but Cristallino can also add a fascinating contrast to opulent and even baroque interiors.