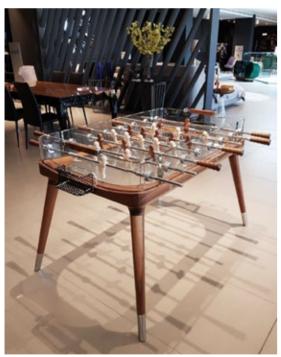

# TECKELL CALCIO BALILLA COLLECTION

Each model unites craftsmanship and technology: a perfect balance of tradition and innovation, manual arts and design.

TECKELL CRISTALLINO

foosball tables

Transparent / Fumè / Corian®

# SIMPLY STYLE AND SOUL IN PURE CRYSTAL

Delicate beauty yet remarkable strength stand in perfect harmony.

ADRIANO DESIGN Torino, Italy

CRYSTAL

CHROME-PLATED BRASS

STAINLESS STEEL

DARK NICKEL

TRANSPARENT / FUMÉ playing field

#### TECKELL CRISTALLINO

foosball table

Transparent / fumè

Teckell | CALCIO BALILLA Collection | Cristallino

TIMELESS BEAUTY

from sand, as always

Few would imagine that a miniscule grain of sand,

tumbling in the ocean waves, could become a luminous