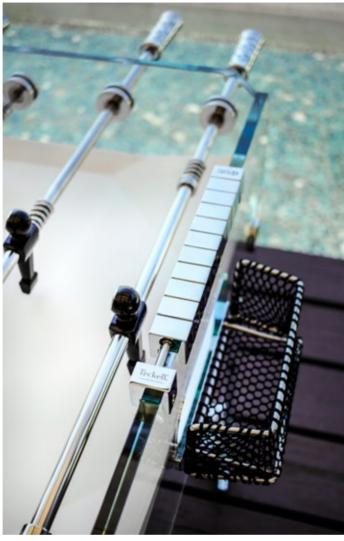

# TECKELL CALCIO BALILLA COLLECTION

Each model unites craftsmanship and technology: a perfect balance of tradition and innovation, manual arts and design.

TECKELL CRISTALLINO

foosball tables

Transparent / Fumè / Corian®

#### TECKELL CRISTALLINO

foosball table

Transparent / fumè

Teckell | CALCIO BALILLA Collection | Cristallino

TIMELESS BEAUTY

from sand, as always

Few would imagine that a miniscule grain of sand,

tumbling in the ocean waves, could become a luminous