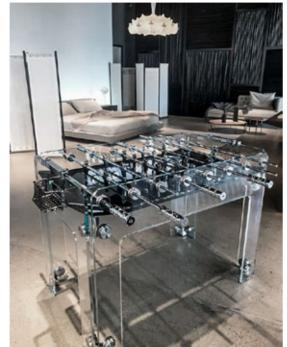

# TECKELL CALCIO BALILLA COLLECTION

Each model unites craftsmanship and technology: a perfect balance of tradition and innovation, manual arts and design.

TECKELL CRISTALLINO

foosball tables

Transparent / Fumè / Corian®

# SIMPLY STYLE AND SOUL IN PURE CRYSTAL

Delicate beauty yet remarkable strength stand in perfect harmony.

ADRIANO DESIGN Torino, Italy

CRYSTAL

CHROME-PLATED BRASS

STAINLESS STEEL

DARK NICKEL

TRANSPARENT / FUMÉ playing field

#### TECKELL CRISTALLINO

foosball table

Transparent / fumè

Teckell | CALCIO BALILLA Collection | Cristallino

TIMELESS BEAUTY

from sand, as always

Few would imagine that a miniscule grain of sand,

tumbling in the ocean waves, could become a luminous