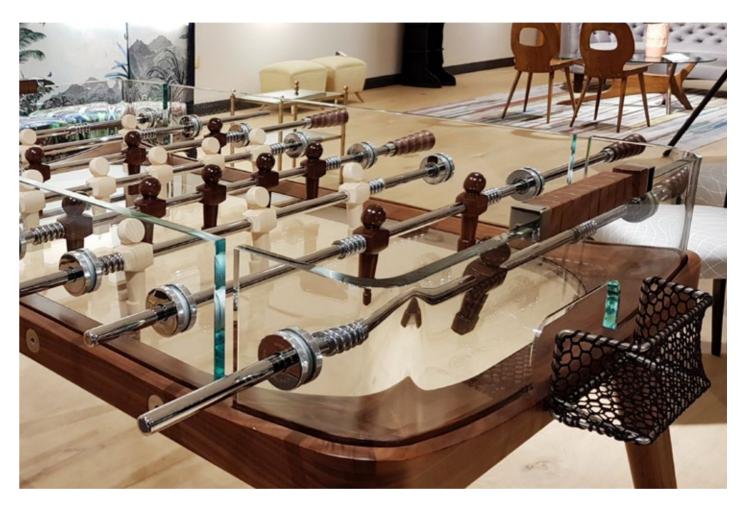

# TECKELL CALCIO BALILLA COLLECTION

Each model unites craftsmanship and technology: a perfect balance of tradition and innovation, manual arts and design.

TECKELL CRISTALLINO

foosball tables

Transparent / Fumè / Corian®

# SIMPLY STYLE AND SOUL IN PURE CRYSTAL

Delicate beauty yet remarkable strength stand in perfect harmony.

ADRIANO DESIGN Torino, Italy

CRYSTAL

CHROME-PLATED BRASS

STAINLESS STEEL

DARK NICKEL

TRANSPARENT / FUMÉ playing field

#### TECKELL CRISTALLINO

foosball table

Transparent / fumè

Teckell | CALCIO BALILLA Collection | Cristallino

TIMELESS BEAUTY

from sand, as always

Few would imagine that a miniscule grain of sand,

tumbling in the ocean waves, could become a luminous

together to give life once again to unique products.

Thick tempered clear crystal structure -15mm-increases the game speed. The crystal, with beveled and cerium oxide-polished corners, a quintessentially cool surface that is both precious and tough. That leggerezza that only crystal and Teckell can transmit. This is Teckell patented innovation: cutting-edge engineering solutions transforming a light and elegant material into an incredibly sturdy object.

#### **DESIGN TECHNOLOGY**

impeccable details

LIFESTYLE

quintessential minimalism

Behind the sleek crystal and glimmering fittings, cuttingedge technology is hard at work in Cristallino. Anchored with understated yet durable aluminum-coated fittings, the table withstands epic matches. Rods are equipped with special, self-lubricating bearings so that they slide back and forth quietly, smoothly and quickly. Rod ends featuring two layers of shock absorption. Cristallino's clean lines and sleek look allow it to fit in beautifully with any decor. Modern furnishings or an all-white color scheme are naturals for a piece of this style, but Cristallino can also add a fascinating contrast to opulent and even baroque interiors.