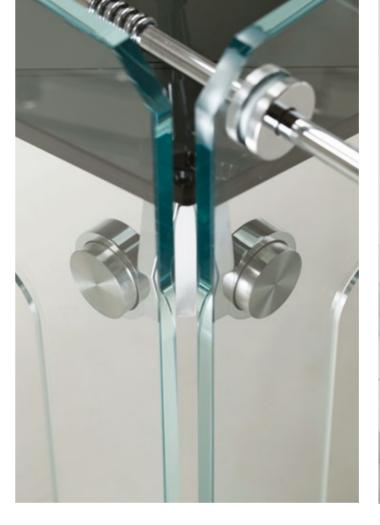

**GLASS MASTERS** 

the essence of a Teckell table

Teckell looks to the future, consistently developing technological solutions for ever-more-innovative designs.

Form and function align, and the technology is laid bare, in all its perfection, behind pure, exquisite crystal.

together to give life once again to unique products.

Thick tempered clear crystal structure -15mm-increases the game speed. The crystal, with beveled and cerium oxide-polished corners, a quintessentially cool surface that is both precious and tough. That leggerezza that only crystal and Teckell can transmit. This is Teckell patented innovation: cutting-edge engineering solutions transforming a light and elegant material into an incredibly sturdy object.

#### **DESIGN TECHNOLOGY**

impeccable details

LIFESTYLE

quintessential minimalism

Behind the sleek crystal and glimmering fittings, cuttingedge technology is hard at work in Cristallino. Anchored with understated yet durable aluminum-coated fittings, the table withstands epic matches. Rods are equipped with special, self-lubricating bearings so that they slide back and forth quietly, smoothly and quickly. Rod ends featuring two layers of shock absorption. Cristallino's clean lines and sleek look allow it to fit in beautifully with any decor. Modern furnishings or an all-white color scheme are naturals for a piece of this style, but Cristallino can also add a fascinating contrast to opulent and even baroque interiors.