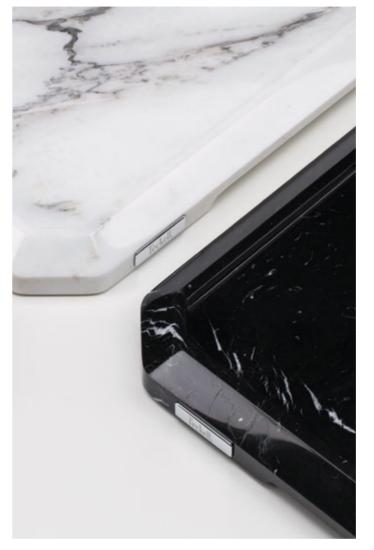

YIN AND YANG

one soul, two appearances

LIFESTYLE

an enlightening coffee break

Solid base features two finishings: white Calacatta Carrara and black Marquina marbles. A block of tempered, extra-clear crystal solidly rests on top, completing another masterpiece by Teckell, dedicated to crafting stylish, classic board games.

## STUNNING PURITY

Calacatta is undoubtedly one of the most beautiful white marbles. An hard and resilient marble, delicate only in appearance. It appears to have been naturally decorated with special grey veins.

## COSMOPOLITAN MINIMALISM

Black Marquina is an intense black marble with intricate white veins, sophisticated elegance and velvety appearance. Its irregular white veins, concentrated to a greater or lesser extent according to the slab being installed, visually recall a painter's brushstrokes on an intense black canvas. The final effect, a majestic velvety stone mantle that dissolves into a decorative setting, offering endless aesthetic possibilities. Black Marquina leaves no-one unmoved.