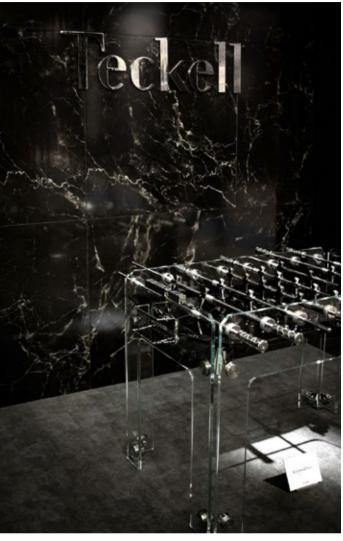

# ONE BOARD, MULTIPLE ENTERTAINMENT OPTIONS

Another masterpiece by Teckell, dedicated to crafting stylish, classic board games.

LORENZO
DI GIOVANNI
Varese, Italy

WHITE CALACATTA CARRARA / BLACK MARQUINA MARBLE

#### TECKELL STRATEGO

multi-game boards

White Calacatta / Black Marquina

149

#### MERAVIGLIARE [:marvel]

One board, three layers of marvel: a base in white or black marble and a thin metal game board, secured by an extra-clear crystal top. Just choose a game and place inside the appropriate game surface.