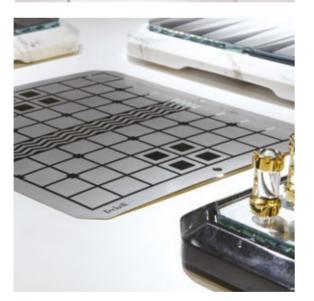

That is why we devised a magnetic opening system for the game board, which rests inside the base. This allows you to extract the game board - Stratego clean lines hide four different games: Chessboard, Checkers, Backgammon, Chinese chess, Ludo - and substitute another without any push-buttons or latches that would've broken up the marble base's minimal lines. Innovation and a 'less is more' approach make Teckell's signature.

#### MERAVIGLIARE [:marvel]

One board, three layers of marvel: a base in white or black marble and a thin metal game board, secured by an extra-clear crystal top. Just choose a game and place inside the appropriate game surface.

Teckell | SCACCO Collection | Stratego

**MULTI-GAME**four different game options

CHESS HEROES
masterpieces of art in miniature

Interchangeable game surface in thin metal allowing you to play multiple games.