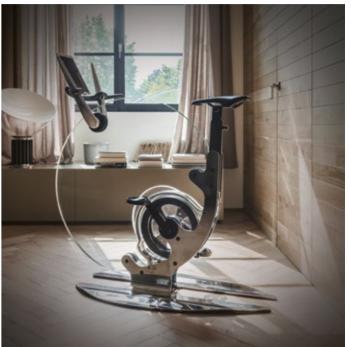

#### Package

L 60 W 60 H 36 cm 48 kg L 23 ½ W 23 ½ H 14 inches 106 lbs

A STYLISH MADE-IN-ITALY STATIONARY BICYCLE, THE FIRST-EVER MADE WITH EXQUISITE, TRANSPARENT CRYSTAL

Teckell's motto "Italian design looks forward" meets Ciclotte®'s "Ride on design" in an extraordinary exercise bike.

#### TECKELL CICLOTTE

exercise bicycle

Polished steel / Black

PLATED BRASS

## TECKELL CICLOTTE: PURE EXPRESSION OF CONTEMPORARY LIFE

A unique transparent exercise bike that adds class to every living context.

Teckell's Fitness Collection is the result of a burning desire to experiment and put to the test the Italian tradition of manufacturing excellence in order to revolutionize objects that combine technology and design.

Thus, pure crystal serves as the primary material for exercise equipment, dynamic by definition, in which manufacturing perfectionism encounters esthetic minimalism.

Meeting this challenge prompted Teckell to partner with Ciclotte, an Italian company that manufactures stylish fitness equipment. The Teckell Ciclotte exercise bike embodies the two company's technological expertise and meticulous craftsmanship.

Teckell's motto "Italian design looks forward" meets Ciclotte's "Ride on design" in the realization of an object that's a pure expression of contemporary life.

The two companies designed the unthinkable: a sturdy, high-tech exercise bike made of glass and sporting a style all its own. This transparent bike is truly one-of-a-kind and suitable for any decor.