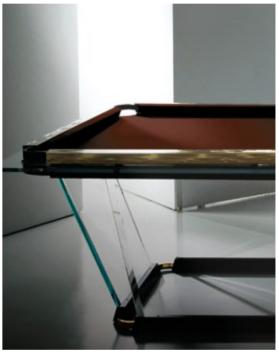

#### FLOATING PLAY

crystal sheets sculpted into an elegant, streamlined shape

The light dances across its handcrafted surfaces, courting you to take up a cue and experience a whole new game. Playing field is made of a single sheet of tempered crystal at least 9/16" thick. The glass plate legs with beveled edges ensure its stability. These legs slide into the open pore lacquered black oak that have carved grooves for securing the glass and hiding the perfect regulation system.

- Two sizes available: 9-feet (regular table) and 8-feet, ideal for modern homes' living spaces. The incline of the crystal legs differs slightly between the 9 and 8 feet table sizes.
- 4 different solid aluminum rails: black anodized / light bronze / gold lacquer finish / Canaletto walnut wood inserts.
- 25 colors to choose for its playing cloth Simonis® 86 the finest bar none, made of worsted wool.