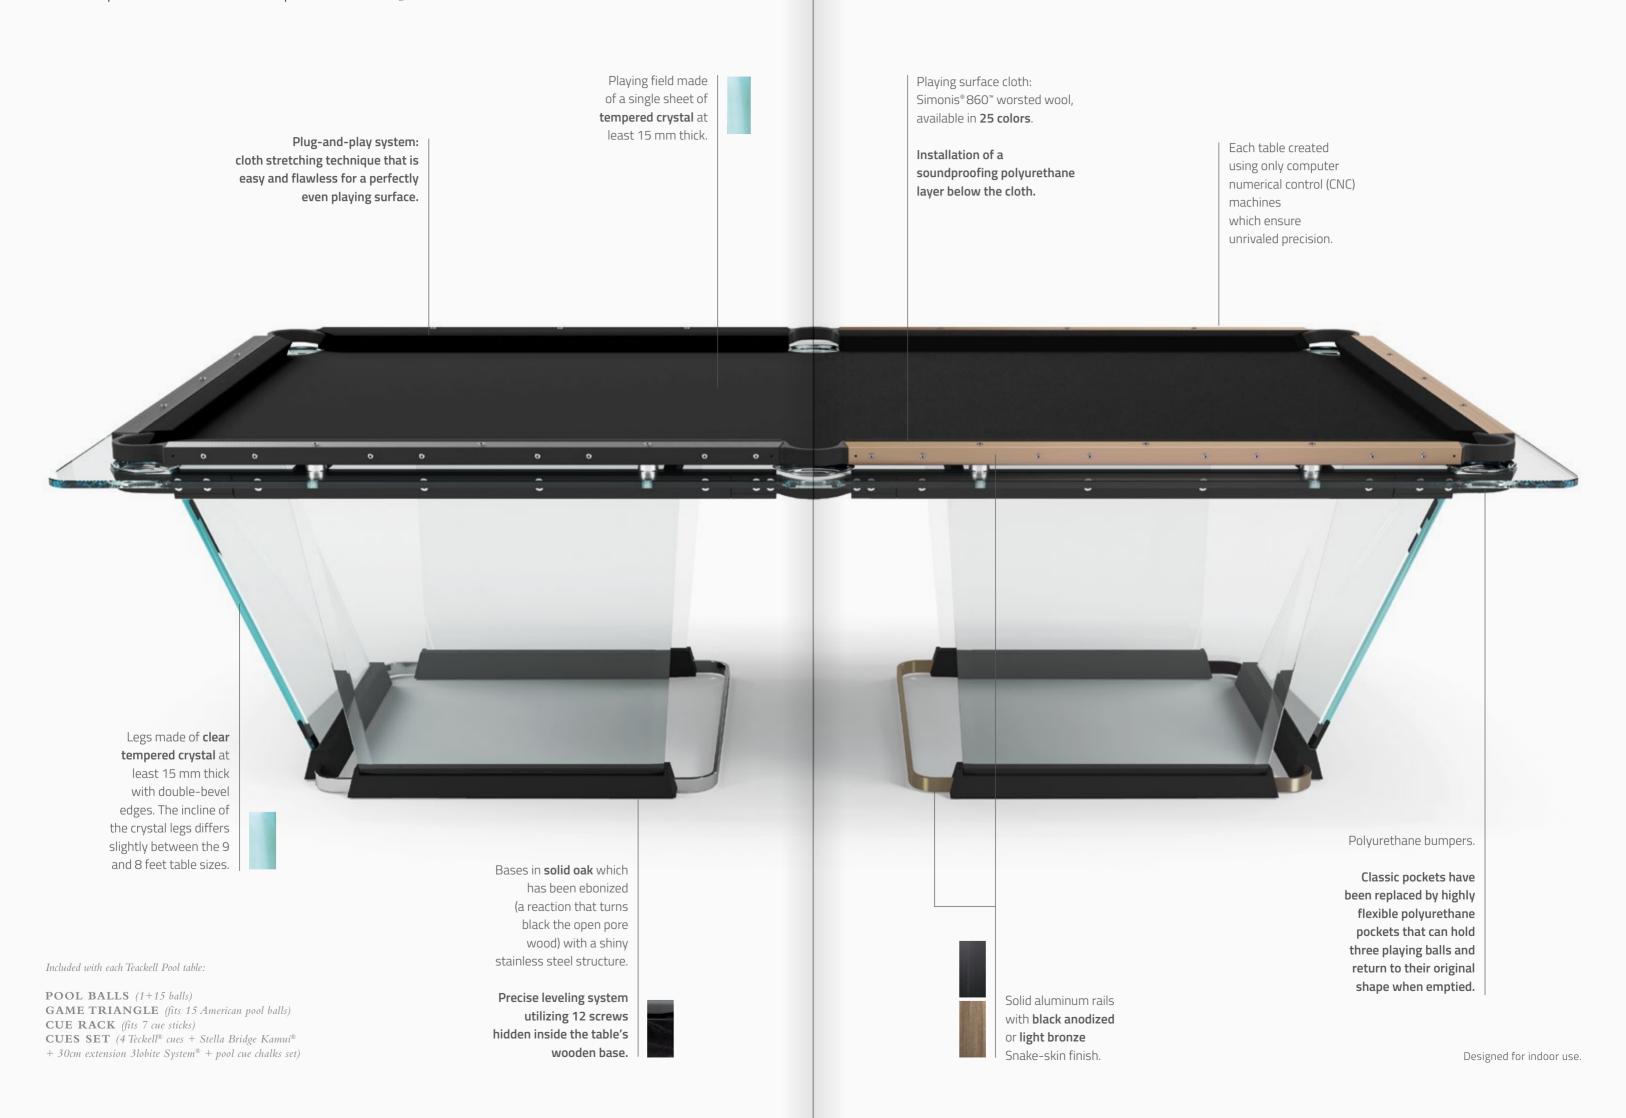

- Marc Sadler

Teckell innovations stand in any T1's component, made possible thanks to the great team work among Teckell's artisans and Studio Sadler.

As for the innovation with game holes, where classic pockets have been replaced by highly flexible polyurethane pockets that can hold three playing balls and return to their original shape when emptied.

Each table is created using computer numerical control (CNC) machines which ensure unrivaled precision.

Every phase of the process, including final touches, is entrusted to our master craftsmen.

#### FLOATING PLAY

crystal sheets sculpted into an elegant, streamlined shape

The light dances across its handcrafted surfaces, courting you to take up a cue and experience a whole new game. Playing field is made of a single sheet of tempered crystal at least 9/16" thick. The glass plate legs with beveled edges ensure its stability. These legs slide into the open pore lacquered black oak that have carved grooves for securing the glass and hiding the perfect regulation system.

- Two sizes available: 9-feet (regular table) and 8-feet, ideal for modern homes' living spaces. The incline of the crystal legs differs slightly between the 9 and 8 feet table sizes.
- 4 different solid aluminum rails: black anodized / light bronze / gold lacquer finish / Canaletto walnut wood inserts.
- 25 colors to choose for its playing cloth Simonis® 86 the finest bar none, made of worsted wool.