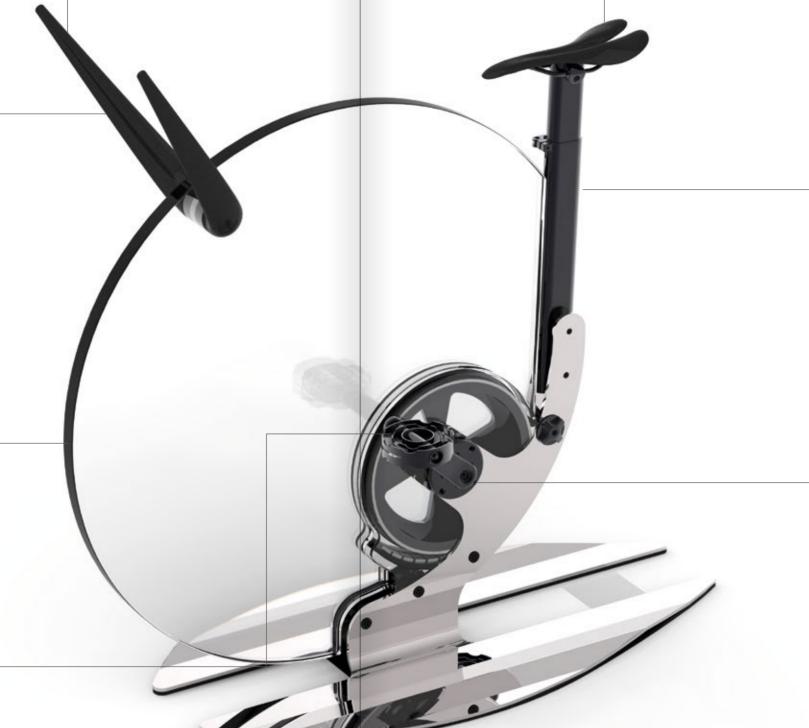

#### Package

L 60 W 60 H 36 cm 48 kg L 23 ½ W 23 ½ H 14 inches 106 lbs

A STYLISH MADE-IN-ITALY STATIONARY BICYCLE, THE FIRST-EVER MADE WITH EXQUISITE, TRANSPARENT CRYSTAL

Teckell's motto "Italian design looks forward" meets Ciclotte®'s "Ride on design" in an extraordinary exercise bike.

## TECKELL CICLOTTE: PURE EXPRESSION OF CONTEMPORARY LIFE

A unique transparent exercise bike that adds class to every living context.

Teckell's Fitness Collection is the result of a burning desire to experiment and put to the test the Italian tradition of manufacturing excellence in order to revolutionize objects that combine technology and design.

Thus, pure crystal serves as the primary material for exercise equipment, dynamic by definition, in which manufacturing perfectionism encounters esthetic minimalism.

Meeting this challenge prompted Teckell to partner with Ciclotte, an Italian company that manufactures stylish fitness equipment. The Teckell Ciclotte exercise bike embodies the two company's technological expertise and meticulous craftsmanship.

Teckell's motto "Italian design looks forward" meets Ciclotte's "Ride on design" in the realization of an object that's a pure expression of contemporary life.

The two companies designed the unthinkable: a sturdy, high-tech exercise bike made of glass and sporting a style all its own. This transparent bike is truly one-of-a-kind and suitable for any decor.

Teckell | FITNESS Collection | Teckell Ciclotte

WHEEL

take a spin on crystal

Teckell innovation for Ciclotte: the 30-mm thick crystal disc replaces the bike's original circular frame for a stunning, sleek look.

#### **BASEMENT**

a bike that follows your movements

High-performance training is possible thanks to an adjustable magnetic resistance system (12 magnets and the flywheel make up the transmission).

PERSONALITY

**SEAT** 

cycling and spinning style

BLUETOOTH

anywhere, with a swipe

Racing bike gel seat with trim for use both for cycling and spinning.

Adjustable in height and grade Pitch: 15mm / Total stroke: 21cm

Maximum user's weight: 118Kg

A 30-mm crystal disc replaces the bike's original circular frame for a stunning, sleek look. Frame in steel and laser cut

multi-layer glass: external layers in tempered glass and internal layer in hardened glass.

Due to the unusually compact transmission, the distance between the pedals is only 6 cm. This narrow gap helps the rider avoid joint problems.

The frame available in polished steel or black varnished steel.

High-performance training is possible thanks to an adjustable magnetic resistance system (12 magnets and the flywheel make up the transmission). The flywheel spins at a high speed due to a system that multiples the pedal turns,