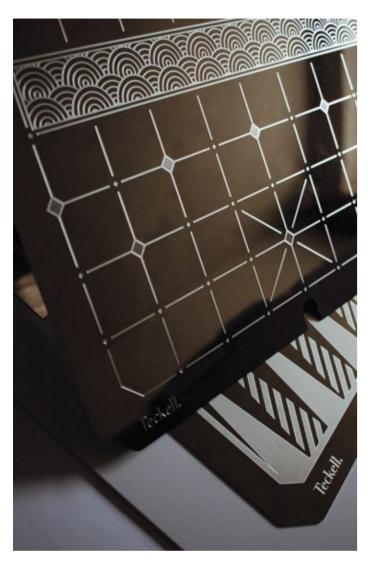

That is why we devised a magnetic opening system for the game board, which rests inside the base. This allows you to extract the game board - Stratego clean lines hide four different games: Chessboard, Checkers, Backgammon, Chinese chess, Ludo - and substitute another without any push-buttons or latches that would've broken up the marble base's minimal lines. Innovation and a 'less is more' approach make Teckell's signature.

Just choose a game and place inside the appropriate thin, metal game surface, through the simple magnetic opening.

Available games: Chess and Checkers,

Backgammon, Ludo, Chinese chess (Xiangqi).

"Details make perfection," said Leonardo Da Vinci. Chess pieces made of lathed, extra-clear borosilicate glass cylinders decorated with 24k gold / chrome plated brass.