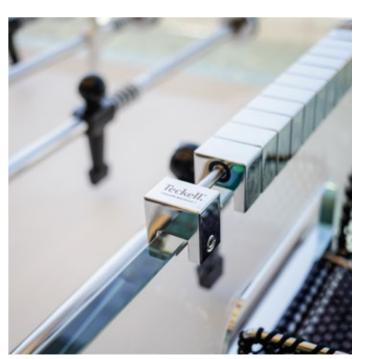

together to give life once again to unique products.

Thick tempered clear crystal structure -15mm-increases the game speed. The crystal, with beveled and cerium oxide-polished corners, a quintessentially cool surface that is both precious and tough. That leggerezza that only crystal and Teckell can transmit. This is Teckell patented innovation: cutting-edge engineering solutions transforming a light and elegant material into an incredibly sturdy object.

#### **DESIGN TECHNOLOGY**

impeccable details

LIFESTYLE

quintessential minimalism

Behind the sleek crystal and glimmering fittings, cuttingedge technology is hard at work in Cristallino. Anchored with understated yet durable aluminum-coated fittings, the table withstands epic matches. Rods are equipped with special, self-lubricating bearings so that they slide back and forth quietly, smoothly and quickly. Rod ends featuring two layers of shock absorption. Cristallino's clean lines and sleek look allow it to fit in beautifully with any decor. Modern furnishings or an all-white color scheme are naturals for a piece of this style, but Cristallino can also add a fascinating contrast to opulent and even baroque interiors.