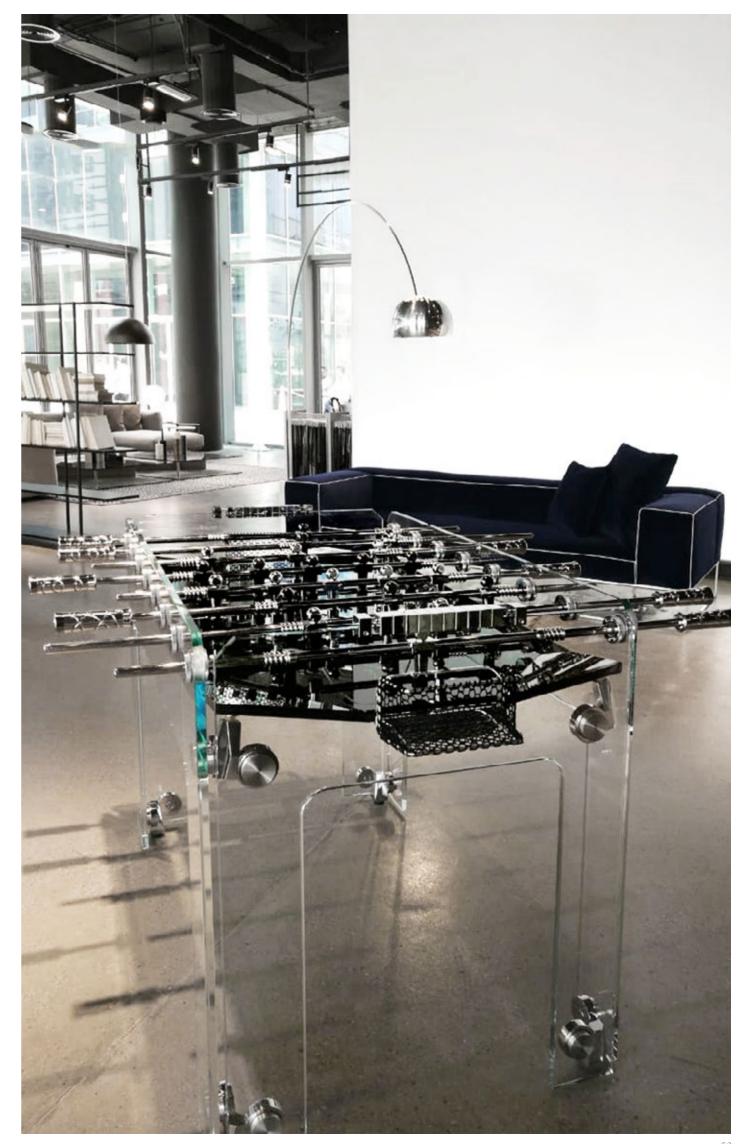

# CALCIO BALILLA foosball tables

**BILIARDO** pool tables

32

Teckell reinvents the classic game while creating an exquisite design object.

96

Teckell's pool tables are a synthesis of innovation and tradition, art and design, technology and craftsmanship.

# TECKELL CALCIO BALILLA COLLECTION

Each model unites craftsmanship and technology: a perfect balance of tradition and innovation, manual arts and design.

TECKELL CRISTALLINO

foosball tables

Transparent / Fumè / Corian®

TECKELL 90° MINUTO

foosball tables

Wood / Matte

# SIMPLY STYLE AND SOUL IN PURE CRYSTAL

Delicate beauty yet remarkable strength stand in perfect harmony.

ADRIANO DESIGN Torino, Italy

CRYSTAL

CHROME-PLATED BRASS

STAINLESS STEEL

DARK NICKEL

TRANSPARENT / FUMÉ playing field