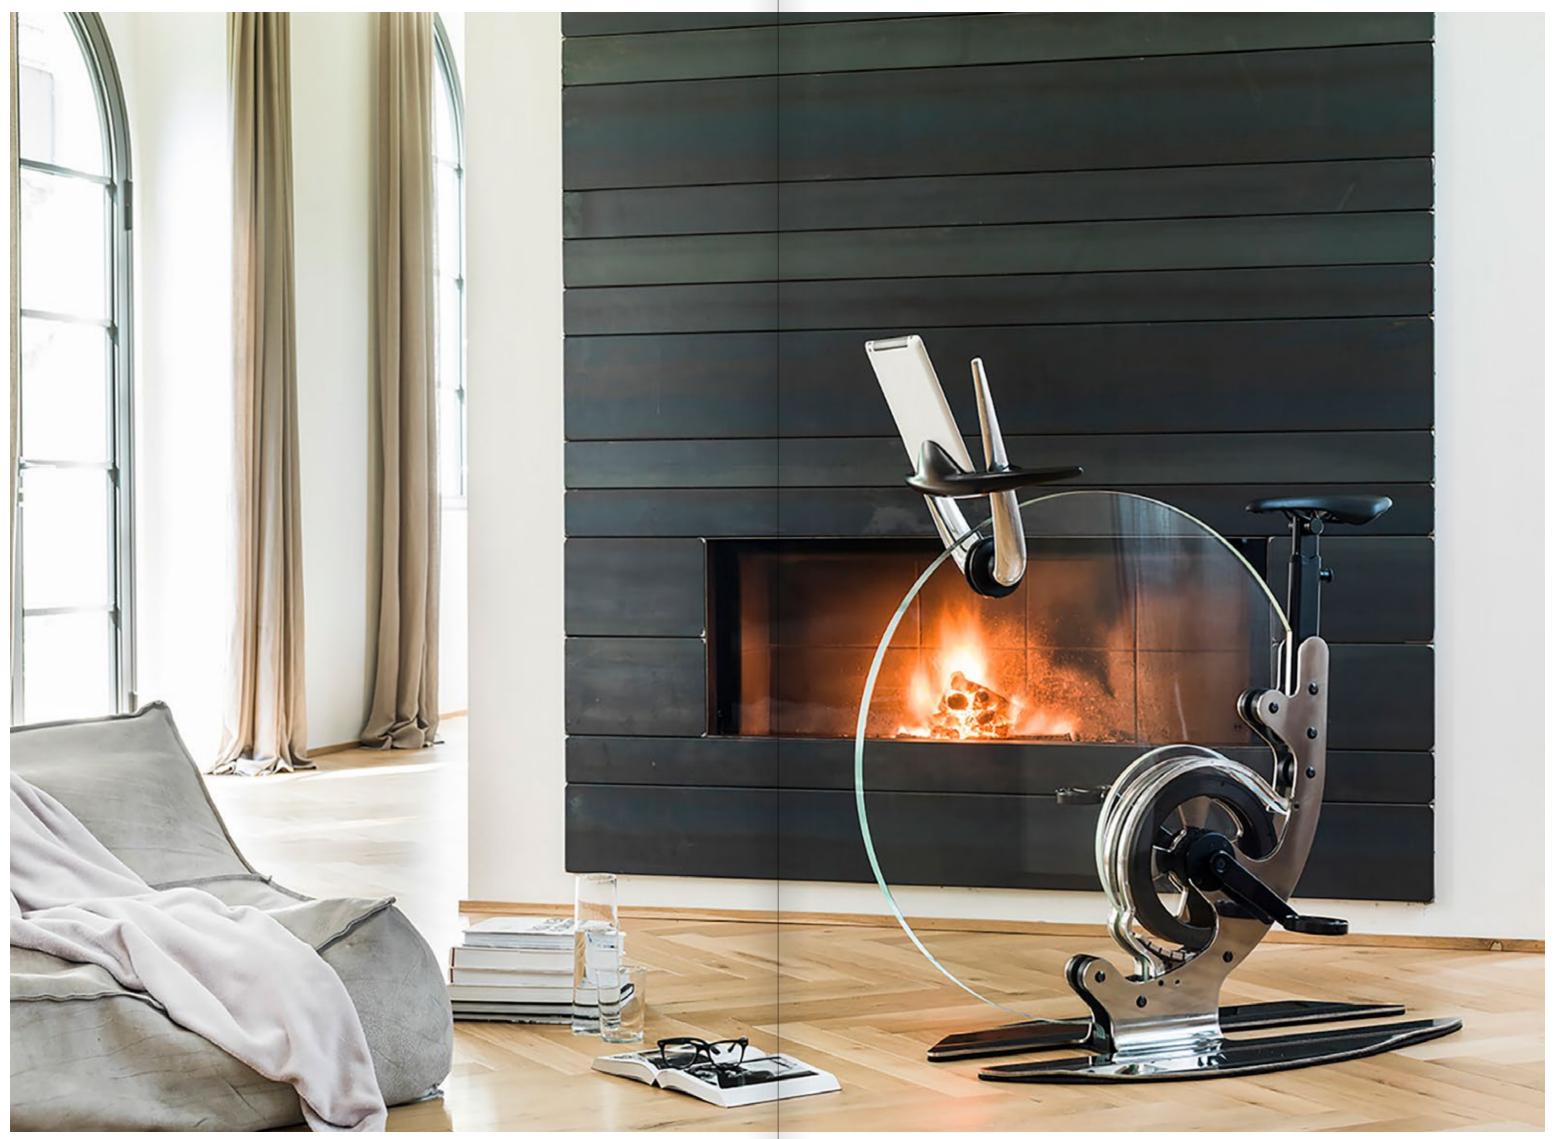

#### Package

L 60 W 60 H 36 cm 48 kg L 23 ½ W 23 ½ H 14 inches 106 lbs

A STYLISH MADE-IN-ITALY STATIONARY BICYCLE, THE FIRST-EVER MADE WITH EXQUISITE, TRANSPARENT CRYSTAL

Teckell's motto "Italian design looks forward" meets Ciclotte®'s "Ride on design" in an extraordinary exercise bike.

## TECKELL CICLOTTE: PURE EXPRESSION OF CONTEMPORARY LIFE

A unique transparent exercise bike that adds class to every living context.

Teckell's Fitness Collection is the result of a burning desire to experiment and put to the test the Italian tradition of manufacturing excellence in order to revolutionize objects that combine technology and design.

Thus, pure crystal serves as the primary material for exercise equipment, dynamic by definition, in which manufacturing perfectionism encounters esthetic minimalism.

Meeting this challenge prompted Teckell to partner with Ciclotte, an Italian company that manufactures stylish fitness equipment. The Teckell Ciclotte exercise bike embodies the two company's technological expertise and meticulous craftsmanship.

Teckell's motto "Italian design looks forward" meets Ciclotte's "Ride on design" in the realization of an object that's a pure expression of contemporary life.

The two companies designed the unthinkable: a sturdy, high-tech exercise bike made of glass and sporting a style all its own. This transparent bike is truly one-of-a-kind and suitable for any decor.

Teckell | FITNESS Collection | Teckell Ciclotte

WHEEL

take a spin on crystal

Teckell innovation for Ciclotte: the 30-mm thick crystal disc replaces the bike's original circular frame for a stunning, sleek look.

Teckell Ciclotte is equipped with a kit for mobile devices, composed by a specific electronic built-in board and a special holder for tablets and smart-phones.

The kit allows the bike to be integrated with any type of smart-phone and tablet, offering a wide range of entertainment opportunity during the work-out.