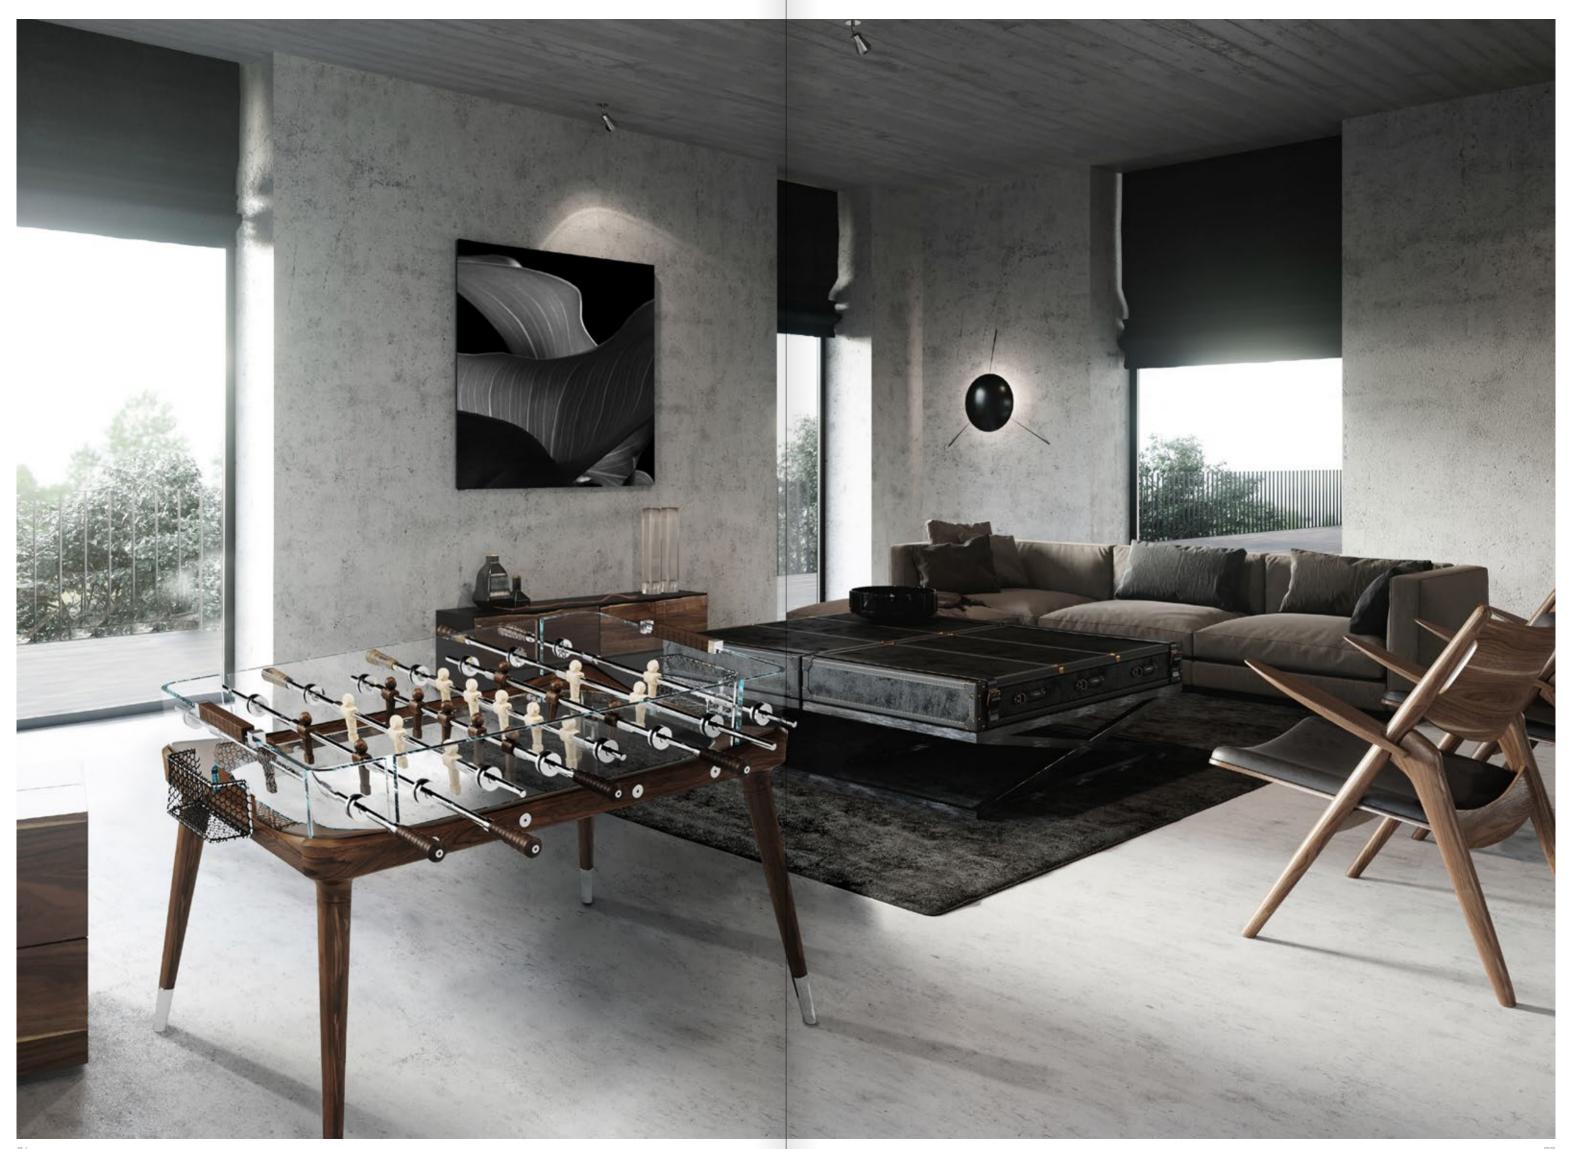

### TECKELL 90° MINUTO

foosball table

Wood / Matte

Teckell | CALCIO BALILLA Collection | 90° Minuto

an eco-friendly family heirloom

Long before there were words such as "sustainable" or "green," Teckell was crafting objects with Mother Nature in mind – that is, gorgeous, 100% Italian objects made with fine materials that are cherished and handed down. The 90° Minuto foosball table features old-growth Canaletto walnut and crystal, a precious yet robust material.

**DESIGN** 

form and function unite for great design

LIFESTYLE

comfortable modern interiors

Wood is in Teckell's blood. Our first Calcio Balilla collection was created in a family-run carpentry workshop. The same artisanal and detail-oriented approach lives on today in each of our collections. Our designers are also constantly searching for ways in which to modernize Teckell's tables while maintaining that delicate balance of craftsmanship, function and a pure style.

The wood and chrome details that define Teckell 90° Minuto are also found in elegant, timeless interiors. The table with its lean lines emanates a Scandinavian feel, blending in wonderfully in warm, harmonious environments, while staying true to its 100% Italian roots, which guarantee quality and that extra special touch.