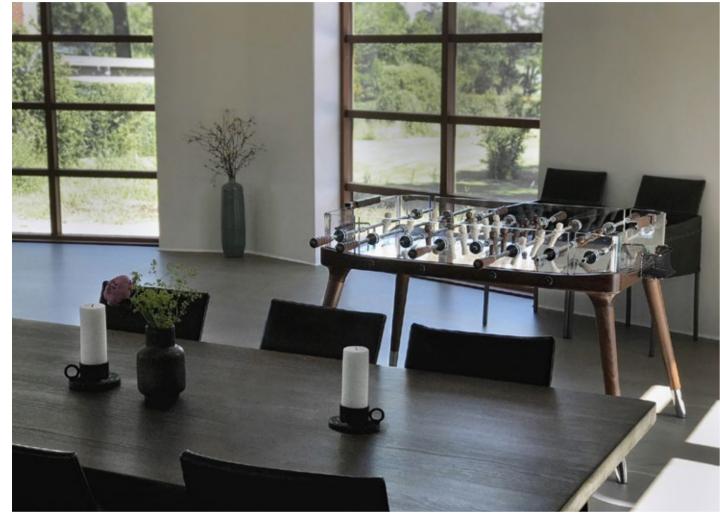

# PLAY THE GAME IN STYLE UNTIL THE VERY LAST MINUTE -THE 90TH MINUTO

Fine design and exemplary Italian craftsmanship come together in a new classic.

CANALETTO WALNUT UNIQUE

CRYSTAL

ASH WOOD

CHROME-PLATED BRASS

### TECKELL 90° MINUTO

foosball table

Wood / Matte

Teckell | CALCIO BALILLA Collection | 90° Minuto

an eco-friendly family heirloom

Long before there were words such as "sustainable" or "green," Teckell was crafting objects with Mother Nature in mind – that is, gorgeous, 100% Italian objects made with fine materials that are cherished and handed down. The 90° Minuto foosball table features old-growth Canaletto walnut and crystal, a precious yet robust material.

**DESIGN** 

form and function unite for great design

LIFESTYLE

comfortable modern interiors

Wood is in Teckell's blood. Our first Calcio Balilla collection was created in a family-run carpentry workshop. The same artisanal and detail-oriented approach lives on today in each of our collections. Our designers are also constantly searching for ways in which to modernize Teckell's tables while maintaining that delicate balance of craftsmanship, function and a pure style.

The wood and chrome details that define Teckell 90° Minuto are also found in elegant, timeless interiors. The table with its lean lines emanates a Scandinavian feel, blending in wonderfully in warm, harmonious environments, while staying true to its 100% Italian roots, which guarantee quality and that extra special touch.