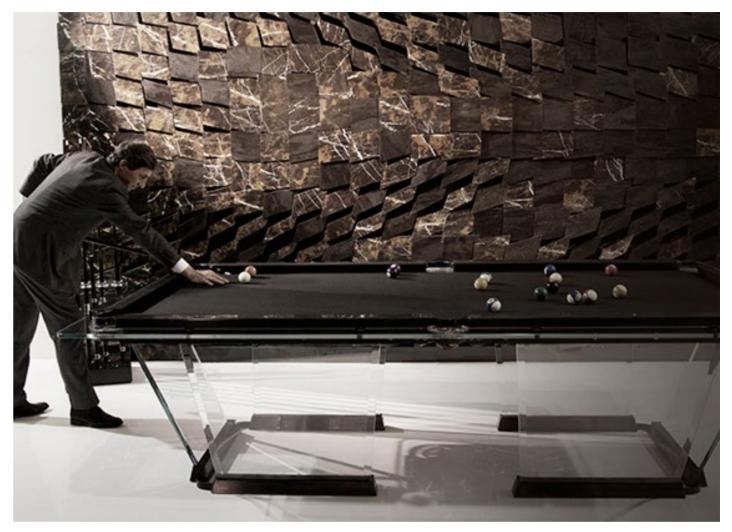

#### FLOATING PLAY

crystal sheets sculpted into an elegant, streamlined shape

The light dances across its handcrafted surfaces, courting you to take up a cue and experience a whole new game. Playing field is made of a single sheet of tempered crystal at least 9/16" thick. The glass plate legs with beveled edges ensure its stability. These legs slide into the open pore lacquered black oak that have carved grooves for securing the glass and hiding the perfect regulation system.

- Two sizes available: 9-feet (regular table) and 8-feet, ideal for modern homes' living spaces. The incline of the crystal legs differs slightly between the 9 and 8 feet table sizes.
- 4 different solid aluminum rails: black anodized / light bronze / gold lacquer finish / Canaletto walnut wood inserts.
- 25 colors to choose for its playing cloth Simonis® 86 the finest bar none, made of worsted wool.