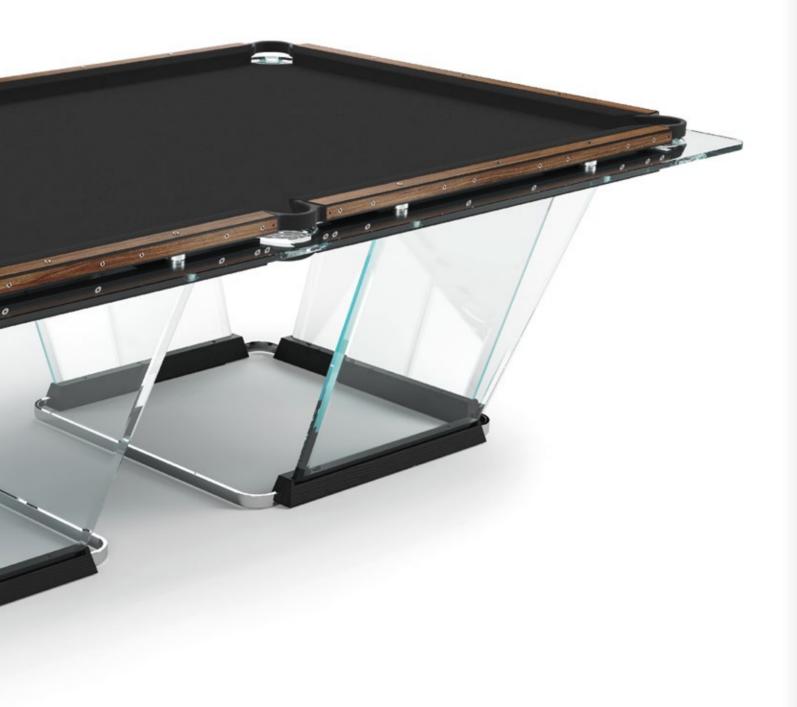

#### FLOATING PLAY

crystal sheets sculpted into an elegant, streamlined shape

The light dances across its handcrafted surfaces, courting you to take up a cue and experience a whole new game. Playing field is made of a single sheet of tempered crystal at least 9/16" thick. The glass plate legs with beveled edges ensure its stability. These legs slide into the open pore lacquered black oak that have carved grooves for securing the glass and hiding the perfect regulation system.

- Two sizes available: 9-feet (regular table) and 8-feet, ideal for modern homes' living spaces. The incline of the crystal legs differs slightly between the 9 and 8 feet table sizes.
- 4 different solid aluminum rails: black anodized / light bronze / gold lacquer finish / Canaletto walnut wood inserts.
- 25 colors to choose for its playing cloth Simonis® 86 the finest bar none, made of worsted wool.