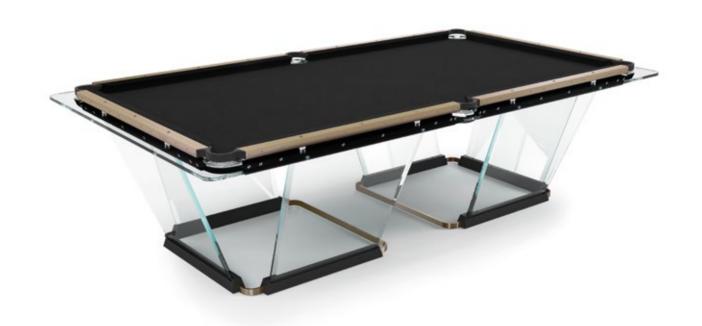

#### TECKELL T1.3

9 feet pool table

Wood / Leather / Gold 24k hand-brushed

Teckell | BILIARDO Collection | T1.3 Wood

**CANALETTO WOOD** 

durable wooden details

**NEW CLASSICS** 

reinventing old-style materials

Teckell selected this durable yet elegant wood, a favorite for decorating yacht interiors, which is inlaid along the aluminum rails and forms the table's solid wood base, creating complementary lines.

T1.3 Teckell is the perfect choice for a traditional game room with a modern flair. Behind every table is the work of a traditional carpentry workshop that also embraces 21st-century technologies. Artisans work with age-old precious woods as well as today's cutting-edge materials. Old and new come together to give a fresh spin to each long-lasting, eco-friendly table.