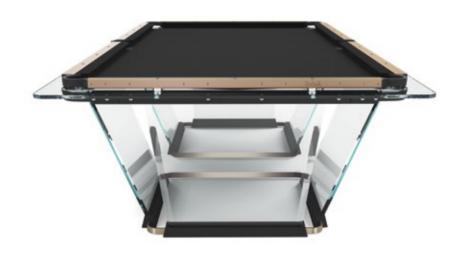

### TECKELL T1.3

9 feet pool tables

Wood / Leather / Gold 24k hand-brushed

109

#### TECKELL T1.3

9 feet pool table

Wood / Leather / Gold 24k hand-brushed

Teckell | BILIARDO Collection | T1.3 Wood

**CANALETTO WOOD** 

durable wooden details

**NEW CLASSICS** 

reinventing old-style materials

Teckell selected this durable yet elegant wood, a favorite for decorating yacht interiors, which is inlaid along the aluminum rails and forms the table's solid wood base, creating complementary lines.