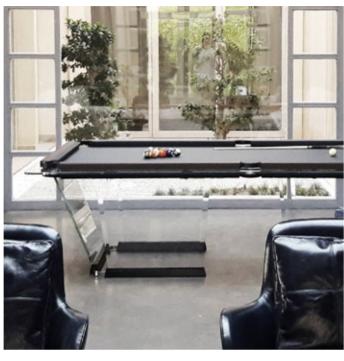

# TECKELL BILIARDO COLLECTION

The collection's models, renowned for their exceptional quality, add a dramatic presence to any room.

### TECKELL T1.1

8 and 9 feet pool tables

Black Snake-skin / Light bronze Snake-skin

### TECKELL T1.3

9 feet pool tables

Wood / Leather / Gold 24k hand-brushed

109

# **SERIOUSLY** ARTISTIC YET ENDLESSLY **ENTERTAINING**

T1.1 presents a minimalism that knows how to have fun.

MARC SADLER Milano, Italy

TEMPERED CRYSTAL

SOLID OAK

POLYURETHANE

BLACK ANODIZED / LIGHT BRONZE ALUMINUM