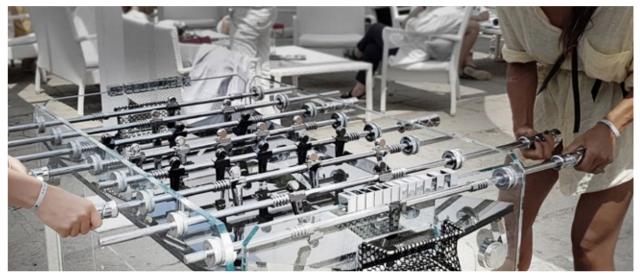

# TECKELL CALCIO BALILLA COLLECTION

Each model unites craftsmanship and technology: a perfect balance of tradition and innovation, manual arts and design.

TECKELL CRISTALLINO

foosball tables

Transparent / Fumè / Corian®

# SIMPLY STYLE AND SOUL IN PURE CRYSTAL

Delicate beauty yet remarkable strength stand in perfect harmony.

ADRIANO DESIGN Torino, Italy

CRYSTAL

CHROME-PLATED BRASS

STAINLESS STEEL

DARK NICKEL

TRANSPARENT / FUMÉ playing field

#### TECKELL CRISTALLINO

foosball table

Transparent / fumè

Teckell | CALCIO BALILLA Collection | Cristallino

TIMELESS BEAUTY

from sand, as always

Few would imagine that a miniscule grain of sand,

tumbling in the ocean waves, could become a luminous

#### **DESIGN TECHNOLOGY**

impeccable details

LIFESTYLE

quintessential minimalism

Behind the sleek crystal and glimmering fittings, cuttingedge technology is hard at work in Cristallino. Anchored with understated yet durable aluminum-coated fittings, the table withstands epic matches. Rods are equipped with special, self-lubricating bearings so that they slide back and forth quietly, smoothly and quickly. Rod ends featuring two layers of shock absorption. Cristallino's clean lines and sleek look allow it to fit in beautifully with any decor. Modern furnishings or an all-white color scheme are naturals for a piece of this style, but Cristallino can also add a fascinating contrast to opulent and even baroque interiors.