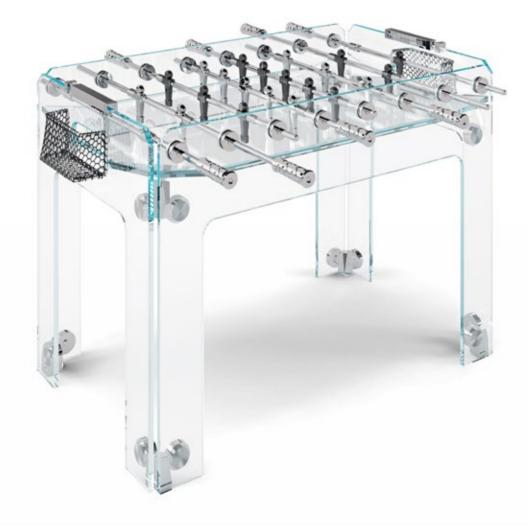

# TECKELL CALCIO BALILLA COLLECTION

Each model unites craftsmanship and technology: a perfect balance of tradition and innovation, manual arts and design.

TECKELL CRISTALLINO

foosball tables

Transparent / Fumè / Corian®

# SIMPLY STYLE AND SOUL IN PURE CRYSTAL

Delicate beauty yet remarkable strength stand in perfect harmony.

ADRIANO DESIGN Torino, Italy

CRYSTAL

CHROME-PLATED BRASS

STAINLESS STEEL

DARK NICKEL

TRANSPARENT / FUMÉ playing field

#### TECKELL CRISTALLINO

foosball table

Transparent / fumè

Teckell | CALCIO BALILLA Collection | Cristallino

TIMELESS BEAUTY

from sand, as always

Few would imagine that a miniscule grain of sand,

tumbling in the ocean waves, could become a luminous