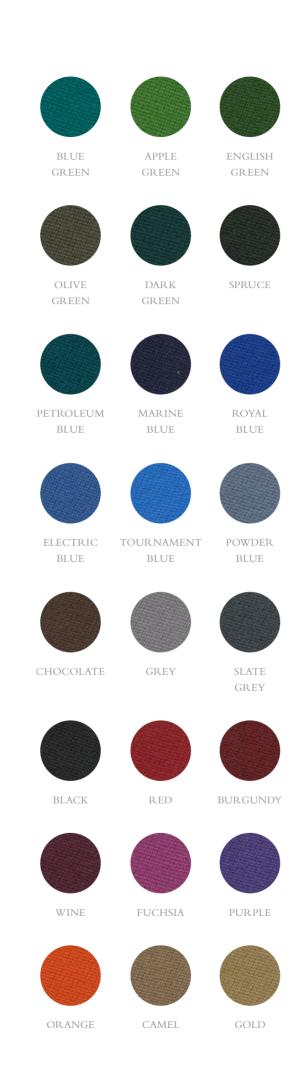

- Two sizes available: 9-feet (regular table) and 8-feet, ideal for modern homes' living spaces. The incline of the crystal legs differs slightly between the 9 and 8 feet table sizes.
- 4 different solid aluminum rails: black anodized / light bronze / gold lacquer finish / Canaletto walnut wood inserts.
- 25 colors to choose for its playing cloth Simonis® 86 the finest bar none, made of worsted wool.

### CLOTH PALETTE & ACCESSORIES

With Teckell, your game room can have a unique, customized style.

To guarantee the ultimate pool playing experience without skipping a single detail, Teckell covers its pool tables with renowned Simonis® 860™ worsted wool playing surfaces. The same ones that the pros use.

Available in 25 different colors, you will easily find the ideal complementary or contrasting shade that looks just right in the room.

Add a classy finish to your Teckell-designed pool table with accessories, from cues to game triangles, all created with only the highestquality materials and 100% Made in Italy.