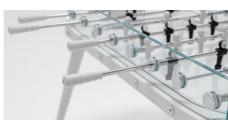

#### PLAYERS

MADE OF ALUMINUM: ONE TEAM CHALK WHITE PAINTED; THE OTHER BLACK PAINTED.

#### BARS & RODS

TELESCOPIC AND CHROMED. ROD ENDS FEATURE TWO LAYERS OF SHOCK ABSORPTION. EQUIPPED WITH SPECIAL, SELF-LUBRICATING BEARINGS SO THAT THEY SLIDE BACK AND FORTH QUIETLY, SMOOTHLY AND QUICKLY.

#### PLAYERS

ONE TEAM CHALK WHITE PAINTED, THE OTHER BLACK PAINTED.