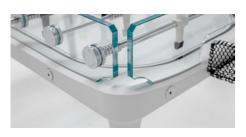

#### SHELL PERIMETER

IN 15 MM (9/16") THICK GLASS. THE VERTICAL PLATES ARE IN LOW IRON TEMPERED GLASS AND REPLACEABLE. EVERY COMPONENT IS POLISHED WITH CERIUM OXIDE.

#### SHELL PERIMETER

IN 15 MM (9/16") THICK GLASS. THE VERTICAL PLATES ARE IN EXTRA-CLEAR TEMPERED GLASS AND REPLACEABLE. EVERY COMPONENT IS POLISHED WITH CERIUM OXIDE.

BARS & RODS

TELESCOPIC AND CHROMED. ROD ENDS
FEATURE TWO LAYERS OF SHOCK ABSORPTION.
EQUIPPED WITH SPECIAL, SELF-LUBRICATING
BEARINGS SO THAT THEY SLIDE BACK AND
FORTH QUIETLY, SMOOTHLY AND QUICKLY.