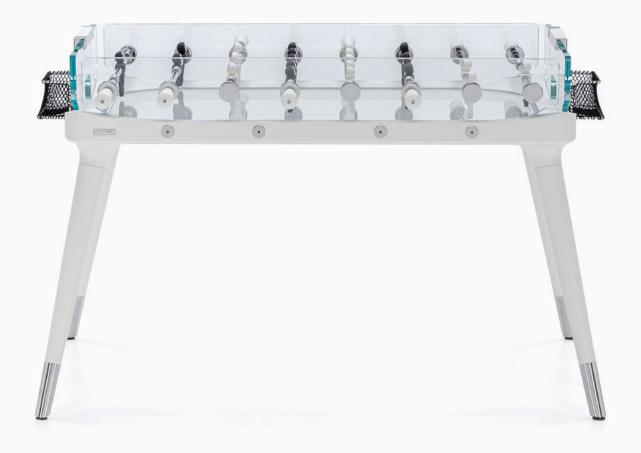

# 90° MINUTO MATTE

Foosball Table with chalk white structure

#### STRUCTURE

SOLID WOOD PAINTED CHALK WHITE.

#### SHELL PERIMETER

IN 15 MM (9/16") THICK GLASS. THE VERTICAL PLATES ARE IN LOW IRON TEMPERED GLASS AND REPLACEABLE. EVERY COMPONENT IS POLISHED WITH CERIUM OXIDE.

#### PLAYING FIELD

IN 12MM-THICK LOW IRON TEMPERED GLASS.
THICK GLASS STRUCTURE INCREASES THE GAME'S SPEED.

#### PLAYERS

MADE OF ALUMINUM: ONE TEAM CHALK WHITE PAINTED; THE OTHER BLACK PAINTED.

#### HANDLES

CHALK WHITE PAINTED ALUMINUM. QUICK MOUNT THAT FIT PERFECTLY AND CAN BE REMOVED AND REPLACED.

#### SCORING UNITS

CHALK WHITE PAINTED ALUMINUM SCORING UNITS.

#### GOALS

WITH POLISHED STAINLESS STEEL FRAMES AND HANDCRAFTED BLACK NFTS.

#### FEET

HIDDEN, ADJUSTABLE FOR LEVELING TABLE.

#### BARS & RODS

TELESCOPIC AND CHROMED. ROD ENDS FEATURE TWO LAYERS OF SHOCK ABSORPTION. EQUIPPED WITH SPECIAL, SELF-LUBRICATING BEARINGS SO THAT THEY SLIDE BACK AND FORTH QUIETLY, SMOOTHLY AND QUICKLY.