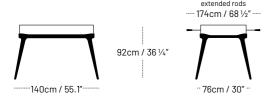

### MEASURES

#### FOOSBALL TABLE

Net weight: 75 kg / 165 lbs

#### PACKAGING

Gross weight: 106 kg / 233.7 lbs