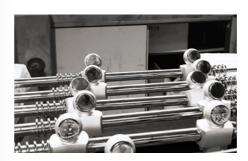

#### BARS & RODS

TELESCOPIC AND CHROMED. ROD ENDS FEATURE TWO LAYERS OF SHOCK ABSORPTION. EQUIPPED WITH SPECIAL, SELF-LUBRICATING BEARINGS SO THAT THEY SLIDE BACK AND FORTH QUIETLY, SMOOTHLY AND QUICKLY.

#### SHELL PERIMETER

IN 15 MM (9/16") THICK GLASS. THE VERTICAL PLATES ARE IN EXTRA-CLEAR TEMPERED GLASS AND REPLACEABLE. EVERY COMPONENT IS POLISHED WITH CERIUM OXIDE.

BARS & RODS

TELESCOPIC AND CHROMED. ROD ENDS
FEATURE TWO LAYERS OF SHOCK ABSORPTION.
EQUIPPED WITH SPECIAL, SELF-LUBRICATING
BEARINGS SO THAT THEY SLIDE BACK AND
FORTH QUIETLY, SMOOTHLY AND QUICKLY.