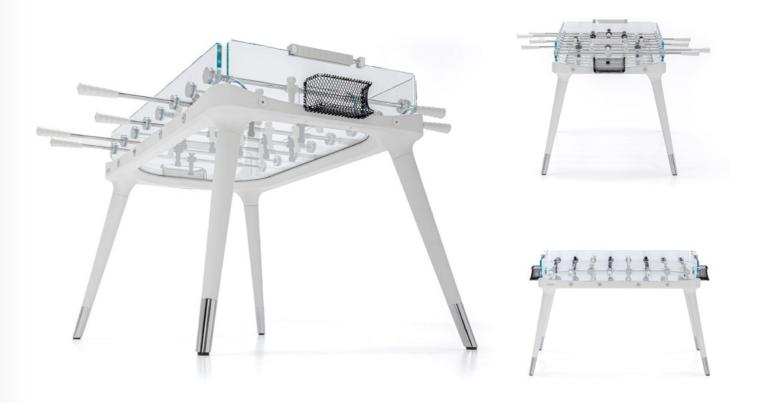

#### STRUCTURE

SOLID WOOD PAINTED CHALK WHITE.

#### SHELL PERIMETER

IN 15 MM (9/16") THICK GLASS. THE VERTICAL PLATES ARE IN LOW IRON TEMPERED GLASS AND REPLACEABLE. EVERY COMPONENT IS POLISHED WITH CERIUM OXIDE.

#### PLAYING FIELD

IN 12MM-THICK LOW IRON TEMPERED GLASS.
THICK GLASS STRUCTURE INCREASES THE GAME'S SPEED.

#### GOALS

WITH POLISHED STAINLESS STEEL FRAMES AND HANDCRAFTED BLACK NFTS.

#### FEET

HIDDEN, ADJUSTABLE FOR LEVELING TABLE.