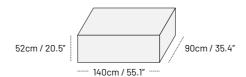

ND QUICKLY.

#### TECKELL® TOOL KIT

WARRANTY CERTIFICATE, INSTRUCTIONS AND TOOLS FOR ASSEMBLING AND MAINTAINING THE PRODUCT (INCLUDING A SPECIAL LUBRICANT FOR A SMOOTHLY FLOWING GAME).

#### DESIGNED FOR INDOOR USE.

## A INNOVATIONS



#### SHELL PERIMETER

IN 15 MM (9/16") THICK GLASS. THE VERTICAL PLATES ARE IN EXTRA-CLEAR TEMPERED GLASS AND REPLACEABLE. EVERY COMPONENT IS POLISHED WITH CERIUM OXIDE.



BARS & RODS

TELESCOPIC AND CHROMED. ROD ENDS
FEATURE TWO LAYERS OF SHOCK ABSORPTION.
EQUIPPED WITH SPECIAL, SELF-LUBRICATING
BEARINGS SO THAT THEY SLIDE BACK AND
FORTH QUIETLY, SMOOTHLY AND QUICKLY.



#### PLAYERS

ONE TEAM CHALK WHITE PAINTED, THE OTHER BLACK PAINTED.

### MEASURES

#### FOOSBALL TABLE

Net weight: 75 kg / 165 lbs



#### PACKAGING

Gross weight: 106 kg / 233.7 lbs



### **MATERIALS**







### **VIEWS**



#### DESIGN



"Design without limits and always accept the challenge: everything can be designed in a different and better way."

#### ACCESSORIES







90° MINUTO INDOOR COVER Suitable for 90° Minuto



a brand of

B.Lab Italia srl

Via Marmolada 20 Gallarate VA - Italy Tel. +39 0331 774445

Info & Enquiries: <a href="mailto:experience@teckell.com">experience@teckell.com</a>
Press: <a href="mailto:marketing@teckell.com">marketing@teckell.com</a>