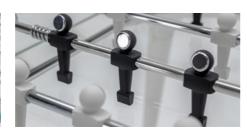

#### PLAYERS

MADE OF ALUMINUM: ONE TEAM CHALK WHITE PAINTED; THE OTHER BLACK PAINTED.

#### HANDLES

CHALK WHITE PAINTED ALUMINUM. QUICK MOUNT THAT FIT PERFECTLY AND CAN BE REMOVED AND REPLACED.

#### PLAYERS

ONE TEAM CHALK WHITE PAINTED, THE OTHER BLACK PAINTED.