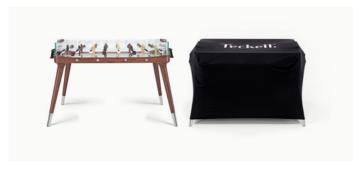

#### HIGHLIGHTS

CRISTALLINO INDOOR COVER
Suitable for Cristallino Classic, Black and Gold

90° MINUTO INDOOR COVER Suitable for 90° Minuto

CRISTALLINO OUTDOOR COVER Suitable for Cristallino White Outdoor

## + DETAILS

PROTECTIVE COVERS DESIGNED FOR INDOOR/OUTDOOR USE AND CUSTOMIZED WITH TECKELL LOGO.

INDOOR COVERS ARE MADE OF LIGHTWEIGHT, BREATHABLE, SCRATCH-RESISTANT, WASHABLE, AND DUSTPROOF BI-ELASTIC FABRIC.

# MEASURES

CUSTOM-MADE TO FIT THE SHAPE OF TECKELL® FOOSBALL TABLES PERFECTLY.

FIT THE WEIGHT: 110 G/M2

WATERPROOFNESS: EN20811 - 2,000 MM H20