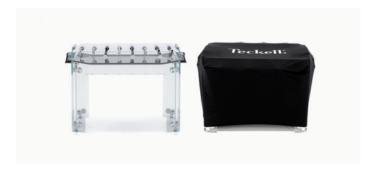

#### HIGHLIGHTS

CRISTALLINO INDOOR COVER
Suitable for Cristallino Classic, Black and Gold

90° MINUTO INDOOR COVER Suitable for 90° Minuto

CRISTALLINO OUTDOOR COVER Suitable for Cristallino White Outdoor

## + DETAILS

PROTECTIVE COVERS DESIGNED FOR INDOOR/OUTDOOR USE AND CUSTOMIZED WITH TECKELL LOGO.

INDOOR COVERS ARE MADE OF LIGHTWEIGHT, BREATHABLE, SCRATCH-RESISTANT, WASHABLE, AND DUSTPROOF BI-ELASTIC FABRIC.

# MEASURES

CUSTOM-MADE TO FIT THE SHAPE OF TECKELL® FOOSBALL TABLES PERFECTLY.

FIT THE WEIGHT: 110 G/M2

WATERPROOFNESS: EN20811 - 2,000 MM H20