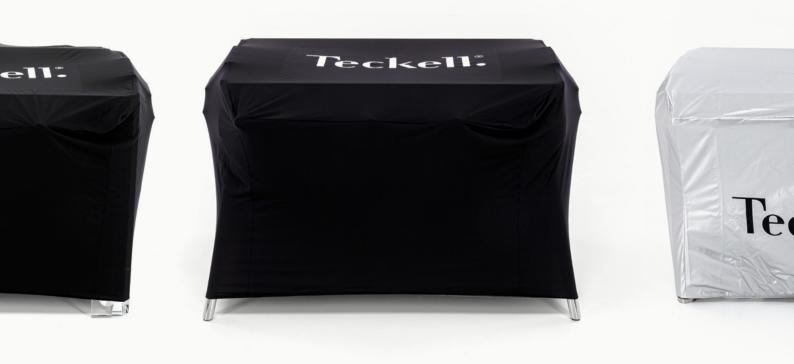

#### HIGHLIGHTS

CRISTALLINO INDOOR COVER
Suitable for Cristallino Classic, Black and Gold

90° MINUTO INDOOR COVER Suitable for 90° Minuto

CRISTALLINO OUTDOOR COVER Suitable for Cristallino White Outdoor

## + DETAILS

PROTECTIVE COVERS DESIGNED FOR INDOOR/OUTDOOR USE AND CUSTOMIZED WITH TECKELL LOGO.

INDOOR COVERS ARE MADE OF LIGHTWEIGHT, BREATHABLE, SCRATCH-RESISTANT, WASHABLE, AND DUSTPROOF BI-ELASTIC FABRIC.

OUTDOOR COVER IS ALSO WATERPROOF, STAIN-RESISTANT, HEAT-REFLECTIVE.

CARE AND MAINTENANCE: MACHINE WASHABLE AT MAX  $30^{\circ}$ C, NO SPIN CYCLE, NO HARSH SOAPS.