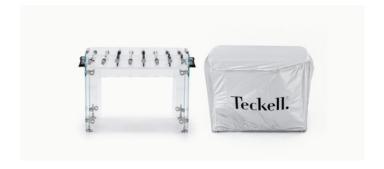

# **COVERS**

Suitable for Teckell® Foosball Tables

#### HIGHLIGHTS

CRISTALLINO INDOOR COVER
Suitable for Cristallino Classic, Black and Gold

90° MINUTO INDOOR COVER Suitable for 90° Minuto

CRISTALLINO OUTDOOR COVER Suitable for Cristallino White Outdoor

## + DETAILS

PROTECTIVE COVERS DESIGNED FOR INDOOR/OUTDOOR USE AND CUSTOMIZED WITH TECKELL LOGO.

INDOOR COVERS ARE MADE OF LIGHTWEIGHT, BREATHABLE, SCRATCH-RESISTANT, WASHABLE, AND DUSTPROOF BI-ELASTIC FABRIC.

OUTDOOR COVER IS ALSO WATERPROOF, STAIN-RESISTANT, HEAT-REFLECTIVE.

CARE AND MAINTENANCE: MACHINE WASHABLE AT MAX  $30^{\circ}$ C, NO SPIN CYCLE, NO HARSH SOAPS.