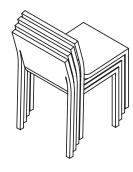

# **DIMENSIONS AND WEIGHTS**

The chairs are stackable (4 pieces maximum).

The size is  $47.5 \times 52 \times 77.5$ cm. And the weight is 20kg.

#### STACKABLE

RAMÓN TURRÓ 126, 08005 BARCELONA (SPAIN) (+34) 934 586 909 BD@BDBARCELONA.COM BDBARCELONA.COM