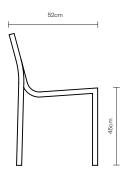

# **DIMENSIONS AND WEIGHTS**

The chairs are stackable (4 pieces maximum).

The size is  $47.5 \times 52 \times 77.5$ cm. And the weight is 20kg.