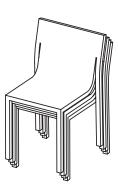

### **COMPONENTS, MATERIALS & FINISHES**

The whole chair is made of welded aluminum, it has a brushed finish with teflon varnish coverage. Polypropylene glides included.

# **DIMENSIONS AND WEIGHTS**

The chairs are stackable (4 pieces maximum).

The size is  $47.5 \times 52 \times 77.5$ cm. And the weight is 20kg.

#### STACKABLE

RAMÓN TURRÓ 126, 08005 BARCELONA (SPAIN) (+34) 934 586 909 BD@BDBARCELONA.COM BDBARCELONA.COM