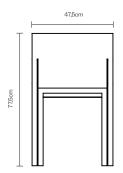

# **DIMENSIONS AND WEIGHTS**

The chairs are stackable (4 pieces maximum).

The size is  $47.5 \times 52 \times 77.5$ cm. And the weight is 20kg.