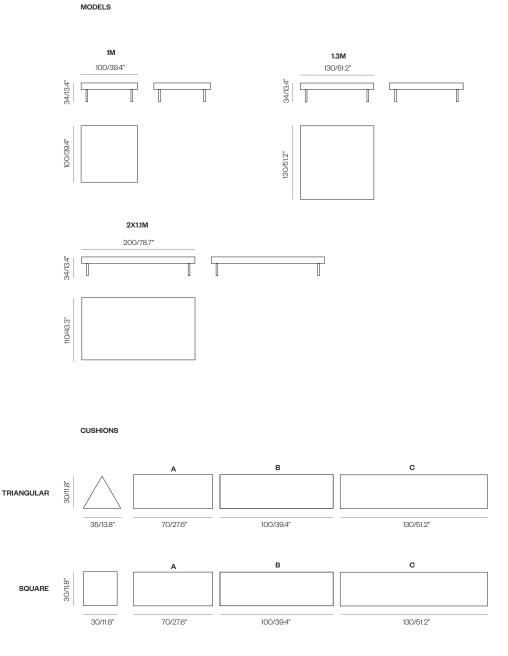

## DIMENSIONS AND WEIGHTS

The modules can be grouped in such a way that different sizes and forms of sofas can be obtained. The cushions can also be positionated to the consumer's taste.

There are three seat sizes: 1x1m/39.4x39.4" (34kg/75lb), 1.3x1.3m/51.2x51.2" (40kg/88.2lb) and 2x1.1m/78.7x43.3" (59kg/130.1lb).

There are two different cushion forms, each of them has three different sizes: Triangle form 0.7m/27.6" (12kg/26.5lb), 1m/39.4" (16kg/35.27lb) and 1.3m/51.2" (20kg/44.1lb). And square form 0.7m/27.6" (14kg/30.9lb), 1m/39.4"(19kg/41.9lb) and 1.3m/51.2" (24kg/52.9lb).