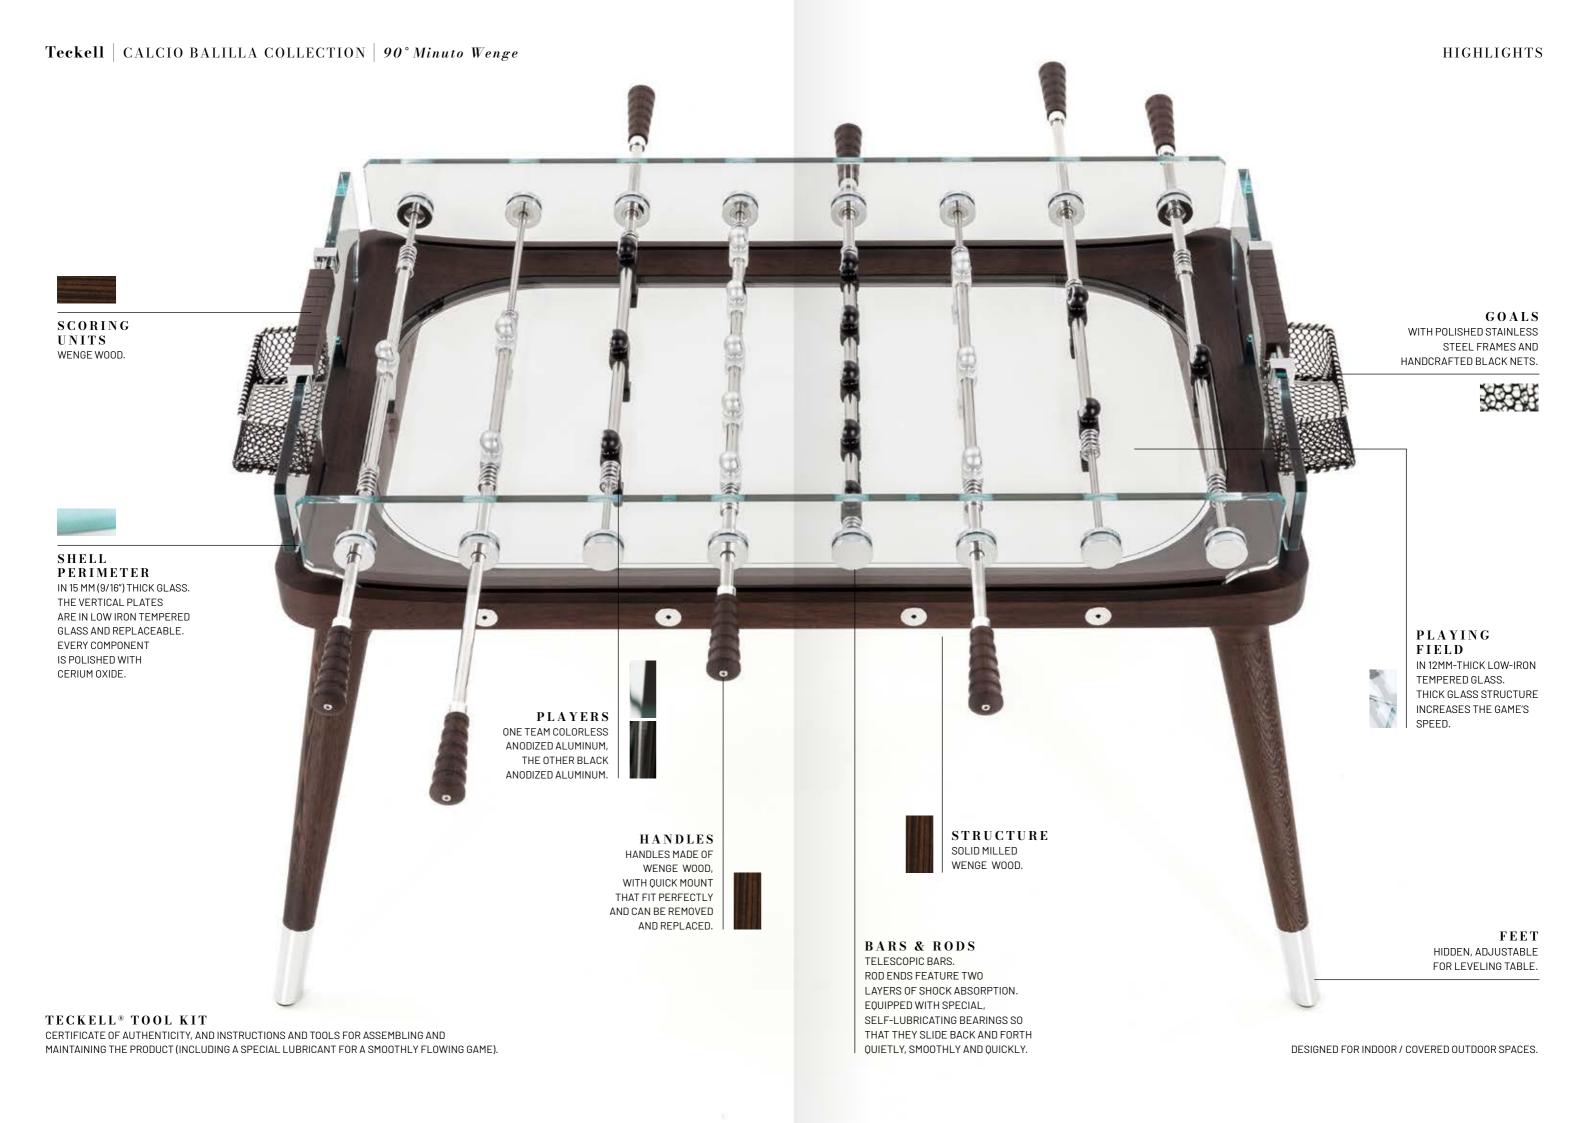

#### STRUCTURE

SOLID MILLED WENGE WOOD.

#### SHELL PERIMETER

IN 15 MM (9/16") THICK GLASS. THE VERTICAL PLATES ARE IN LOW-IRON TEMPERED GLASS. EVERY COMPONENT IS POLISHED WITH CERIUM OXIDE.

#### PLAYING FIELD

IN 12MM-THICK LOW-IRON TEMPERED GLASS. THICK GLASS STRUCTURE INCREASES THE GAME'S SPEED.

#### PLAYERS

ONE TEAM COLORLESS ANODIZED ALUMINUM, THE OTHER BLACK ANODIZED ALUMINUM.

#### HANDLES

HANDLES MADE OF WENGE WOOD, WITH QUICK MOUNT THAT FIT PERFECTLY AND CAN BE REMOVED AND REPLACED.

#### SCORING UNITS

#### GOALS

WITH POLISHED STAINLESS STEEL FRAMES AND HANDCRAFTED BLACK NETS.

#### FEET

HIDDEN, ADJUSTABLE FOR LEVELING TABLE.

#### BARS & RODS

TELESCOPIC BARS. ROD ENDS FEATURE TWO LAYERS OF SHOCK ABSORPTION. EQUIPPED WITH SPECIAL, SELF-LUBRICATING BEARINGS SO THAT THEY SLIDE BACK AND FORTH QUIETLY, SMOOTHLY AND QUICKLY.

#### TECKELL® TOOL KIT

CERTIFICATE OF AUTHENTICITY, AND INSTRUCTIONS AND TOOLS FOR ASSEMBLING AND MAINTAINING THE PRODUCT (INCLUDING A SPECIAL LUBRICANT FOR A SMOOTHLY FLOWING GAME).

DESIGNED FOR INDOOR / COVERED OUTDOOR SPACES