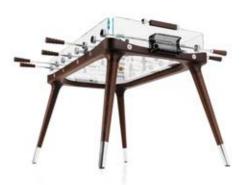

#### SHELL PERIMETER

IN 15 MM (9/16") THICK GLASS. THE VERTICAL PLATES ARE IN LOW-IRON TEMPERED GLASS. EVERY COMPONENT IS POLISHED WITH CERIUM OXIDE.

#### PLAYERS

ONE TEAM COLORLESS ANODIZED ALUMINUM, THE OTHER BLACK ANODIZED ALUMINUM.

#### HANDLES

HANDLES MADE OF WENGE WOOD, WITH QUICK MOUNT THAT FIT PERFECTLY AND CAN BE REMOVED AND REPLACED.

#### BARS & RODS

TELESCOPIC BARS. ROD ENDS FEATURE TWO LAYERS OF SHOCK ABSORPTION. EQUIPPED WITH SPECIAL, SELF-LUBRICATING BEARINGS SO THAT THEY SLIDE BACK AND FORTH QUIETLY, SMOOTHLY AND QUICKLY.

#### SHELL PERIMETER

IN 15 MM (9/16") THICK GLASS. THE VERTICAL PLATES ARE IN LOW-IRON TEMPERED GLASS. **EVERY COMPONENT IS POLISHED** WITH CERIUM OXIDE.

#### BARS & RODS

TELESCOPIC BARS FOR WENGÈ MODEL. ROD ENDS FEATURE TWO LAYERS OF SHOCK ABSORPTION. EQUIPPED WITH SPECIAL, SELF-LUBRICATING BEARINGS SO THAT THEY SLIDE BACK AND FORTH QUIETLY, SMOOTHLY AND QUICKLY.