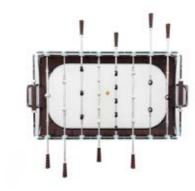

#### PLAYING FIELD

IN 12MM-THICK LOW-IRON TEMPERED GLASS. THICK GLASS STRUCTURE INCREASES THE GAME'S SPEED.

#### SCORING UNITS

WENGE WOOD SCORING UNITS.