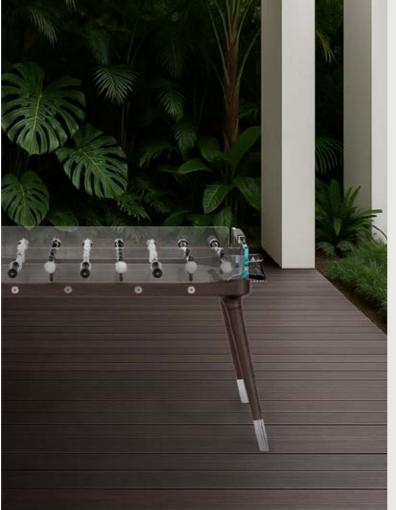

# 90° MINUTO WENGE

Foosball Table with wenge structure

Indoor/Covered Outdoor

#### STRUCTURE

THE ITALIAN ROOTS OF TECKELL'S LEGENDARY 90° MINUTO FOOSBALL TABLE RUN EVEN DEEPER WITH THE USE OF WENGE WOOD, SUSTAINABLY SOURCED FROM CENTRAL AFRICAN TREES. THIS REFINED MATERIAL IS THE IDEAL CHOICE TO BRING THE TECKELL EXPERIENCE OUTDOORS - INTO ELEGANT, COVERED PATIO SPACES.