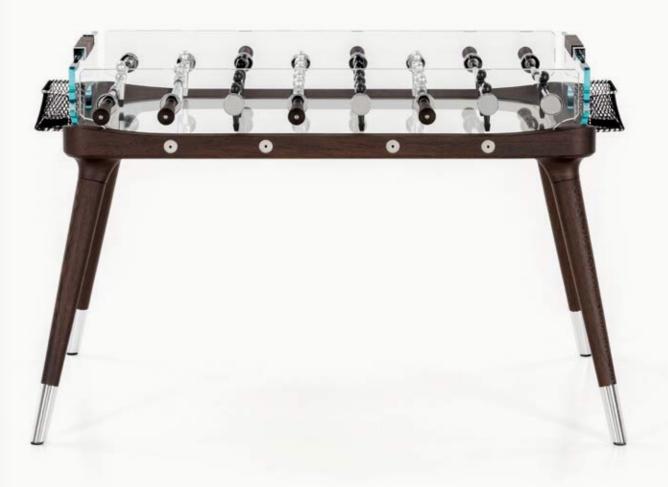

# 90° MINUTO WENGE

Foosball Table with wenge structure

Indoor/Covered Outdoor

#### STRUCTURE

SOLID MILLED WENGE WOOD.

#### SHELL PERIMETER

IN 15 MM (9/16") THICK GLASS. THE VERTICAL PLATES ARE IN LOW-IRON TEMPERED GLASS. EVERY COMPONENT IS POLISHED WITH CERIUM OXIDE.

#### PLAYING FIELD

IN 12MM-THICK LOW-IRON TEMPERED GLASS. THICK GLASS STRUCTURE INCREASES THE GAME'S SPEED.

#### PLAYERS

ONE TEAM COLORLESS ANODIZED ALUMINUM, THE OTHER BLACK ANODIZED ALUMINUM.

#### HANDLES

HANDLES MADE OF WENGE WOOD, WITH QUICK MOUNT THAT FIT PERFECTLY AND CAN BE REMOVED AND REPLACED.

#### GOALS

WITH POLISHED STAINLESS STEEL FRAMES AND HANDCRAFTED BLACK NETS.

#### JOINTS

BRASS AND STAINLESS STEEL JOINTS THAT ARE MILLED, CHROME PLATED AND POLISHED.

#### BARS & RODS

TELESCOPIC BARS. ROD ENDS FEATURE TWO LAYERS OF SHOCK ABSORPTION. EQUIPPED WITH SPECIAL, SELF-LUBRICATING BEARINGS SO THAT THEY SLIDE BACK AND FORTH QUIETLY, SMOOTHLY AND QUICKLY.