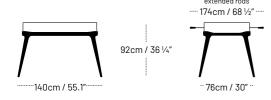

OR SPACES

WENGE WOOD SCORING UNITS.

## A INNOVATIONS









#### STRUCTURE

THE ITALIAN ROOTS OF TECKELL'S LEGENDARY 90° MINUTO FOOSBALL TABLE RUN EVEN DEEPER WITH THE USE OF WENGE WOOD, SUSTAINABLY SOURCED FROM CENTRAL AFRICAN TREES. THIS REFINED MATERIAL IS THE IDEAL CHOICE TO BRING THE TECKELL EXPERIENCE OUTDOORS - INTO ELEGANT, COVERED PATIO SPACES.

#### SHELL PERIMETER

IN 15 MM (9/16") THICK GLASS. THE VERTICAL PLATES ARE IN LOW-IRON TEMPERED GLASS. **EVERY COMPONENT IS POLISHED** WITH CERIUM OXIDE.

#### BARS & RODS

TELESCOPIC BARS FOR WENGÈ MODEL. ROD ENDS FEATURE TWO LAYERS OF SHOCK ABSORPTION. EQUIPPED WITH SPECIAL, SELF-LUBRICATING BEARINGS SO THAT THEY SLIDE BACK AND FORTH QUIETLY, SMOOTHLY AND QUICKLY.

### **MEASURES**

#### FOOSBALL TABLE

Net weight: 75 kg / 165 lbs



#### PACKAGING

Gross weight: 106 kg / 233.7 lbs









**STAINLESS** 



SOLID WOOD



T VIEWS













ADRIANO DESIGN TURIN - ITALY

"Design without limits and always accept the challenge: everything can be designed in a different and better way."

#### ACCESSORIES







#### INDOOR COVER

 $for\ game\ tables\ with\ telescopic\ bars,\ suitable\ for\ indoor\ spaces$