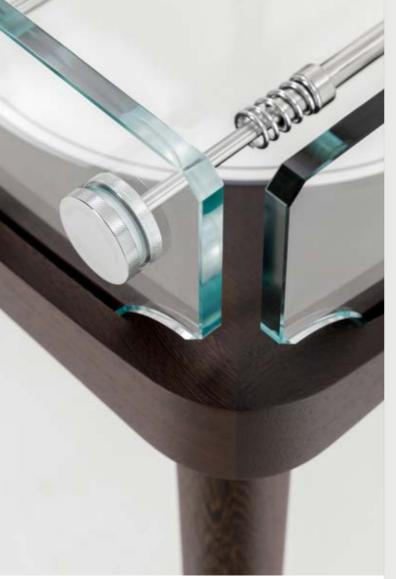

#### SHELL PERIMETER

IN 15 MM (9/16") THICK GLASS. THE VERTICAL PLATES ARE IN LOW-IRON TEMPERED GLASS. EVERY COMPONENT IS POLISHED WITH CERIUM OXIDE.

#### JOINTS

BRASS AND STAINLESS STEEL JOINTS THAT ARE MILLED, CHROME PLATED AND POLISHED.

#### SHELL PERIMETER

IN 15 MM (9/16") THICK GLASS. THE VERTICAL PLATES ARE IN LOW-IRON TEMPERED GLASS. **EVERY COMPONENT IS POLISHED** WITH CERIUM OXIDE.