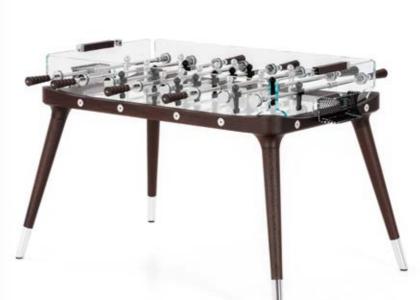

# 90° MINUTO WENGE

Foosball Table with wenge structure

Indoor/Covered Outdoor

#### STRUCTURE

SOLID MILLED WENGE WOOD.

#### SHELL PERIMETER

IN 15 MM (9/16") THICK GLASS. THE VERTICAL PLATES ARE IN LOW-IRON TEMPERED GLASS. EVERY COMPONENT IS POLISHED WITH CERIUM OXIDE.

#### PLAYING FIELD

IN 12MM-THICK LOW-IRON TEMPERED GLASS. THICK GLASS STRUCTURE INCREASES THE GAME'S SPEED.

#### PLAYERS

ONE TEAM COLORLESS ANODIZED ALUMINUM, THE OTHER BLACK ANODIZED ALUMINUM.

#### HANDLES

HANDLES MADE OF WENGE WOOD, WITH QUICK MOUNT THAT FIT PERFECTLY AND CAN BE REMOVED AND REPLACED.

#### GOALS

WITH POLISHED STAINLESS STEEL FRAMES AND HANDCRAFTED BLACK NETS.

#### JOINTS

BRASS AND STAINLESS STEEL JOINTS THAT ARE MILLED, CHROME PLATED AND POLISHED.

#### FEET

HIDDEN, ADJUSTABLE FOR LEVELING TABLE.

#### BARS & RODS

TELESCOPIC BARS. ROD ENDS FEATURE TWO LAYERS OF SHOCK ABSORPTION. EQUIPPED WITH SPECIAL, SELF-LUBRICATING BEARINGS SO THAT THEY SLIDE BACK AND FORTH QUIETLY, SMOOTHLY AND QUICKLY.