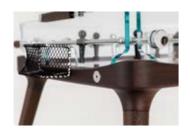

#### GOALS

WITH POLISHED STAINLESS STEEL FRAMES AND HANDCRAFTED BLACK NETS.

WENGE WOOD SCORING UNITS.