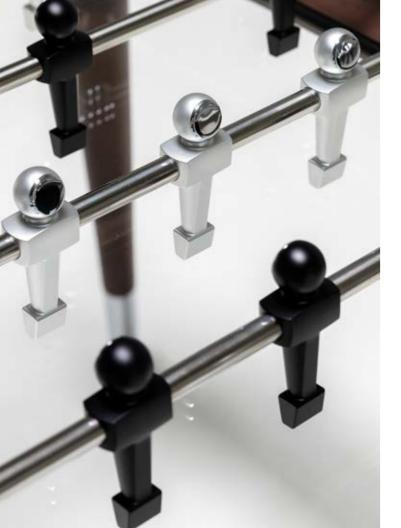

#### PLAYERS

ONE TEAM COLORLESS ANODIZED ALUMINUM, THE OTHER BLACK ANODIZED ALUMINUM.

#### BARS & RODS

TELESCOPIC BARS. ROD ENDS FEATURE TWO LAYERS OF SHOCK ABSORPTION. EQUIPPED WITH SPECIAL, SELF-LUBRICATING BEARINGS SO THAT THEY SLIDE BACK AND FORTH QUIETLY, SMOOTHLY AND QUICKLY.

#### BARS & RODS

TELESCOPIC BARS FOR WENGÈ MODEL. ROD ENDS FEATURE TWO LAYERS OF SHOCK ABSORPTION. EQUIPPED WITH SPECIAL, SELF-LUBRICATING BEARINGS SO THAT THEY SLIDE BACK AND FORTH QUIETLY, SMOOTHLY AND QUICKLY.