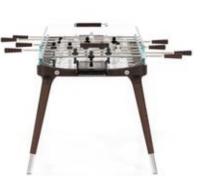

# 90° MINUTO WENGE

Foosball Table with wenge structure

Indoor/Covered Outdoor

#### STRUCTURE

SOLID MILLED WENGE WOOD.

#### STRUCTURE

THE ITALIAN ROOTS OF TECKELL'S LEGENDARY 90° MINUTO FOOSBALL TABLE RUN EVEN DEEPER WITH THE USE OF WENGE WOOD, SUSTAINABLY SOURCED FROM CENTRAL AFRICAN TREES. THIS REFINED MATERIAL IS THE IDEAL CHOICE TO BRING THE TECKELL EXPERIENCE OUTDOORS - INTO ELEGANT, COVERED PATIO SPACES.