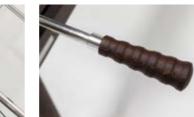

#### HANDLES

HANDLES MADE OF WENGE WOOD, WITH QUICK MOUNT THAT FIT PERFECTLY AND CAN BE REMOVED AND REPLACED.