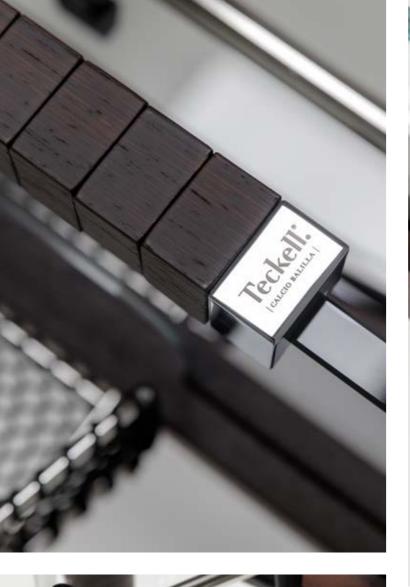

#### STRUCTURE

SOLID MILLED WENGE WOOD.

#### HANDLES

HANDLES MADE OF WENGE WOOD, WITH QUICK MOUNT THAT FIT PERFECTLY AND CAN BE REMOVED AND REPLACED.

#### STRUCTURE

THE ITALIAN ROOTS OF TECKELL'S LEGENDARY 90° MINUTO FOOSBALL TABLE RUN EVEN DEEPER WITH THE USE OF WENGE WOOD, SUSTAINABLY SOURCED FROM CENTRAL AFRICAN TREES. THIS REFINED MATERIAL IS THE IDEAL CHOICE TO BRING THE TECKELL EXPERIENCE OUTDOORS - INTO ELEGANT, COVERED PATIO SPACES.