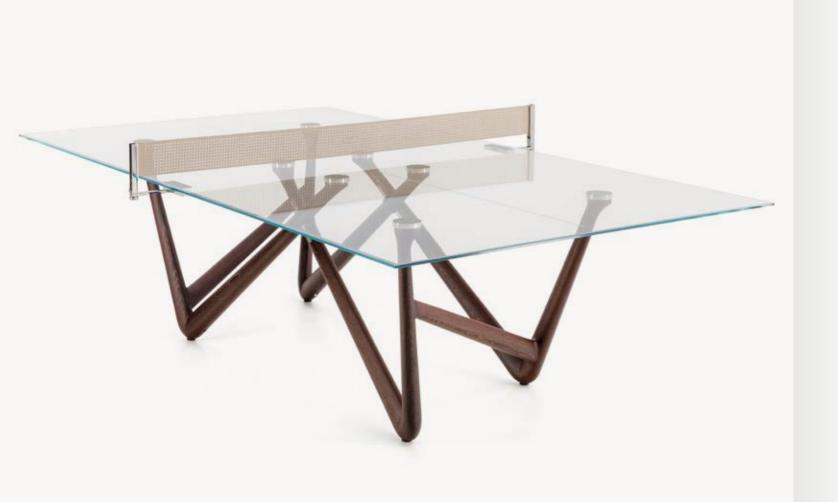

# EFFETTO 71 WENGE

Table Tennis / Dining Table with wenge legs

NEW 2025

Indoor/Covered Outdoor

### PLAYING FIELD

LOW IRON TEMPERED GLASS, 15 MM (9/16") THICK, WITH BEVELED AND CERIUM OXIDE POLISHED CORNERS.

### LEGS

MADE OF SOLID MILLED WENGE WOOD.

### NET

MADE OF ALCANTARA®, ONE IN A LIGHT VERSION AND ONE IN A DARK VERSION. THE SUPPORTING STRUCTURE OF THE NET IS MADE OF BRASS AND CAN BE REMOVED TO CONVERT THE TABLE TENNIS INTO A DINING TABLE.

### GAME OR DINING TABLE NET

THANKS TO ITS STANDARD TABLE HEIGHT AND GLASS TOP WITH BEVELED EDGES POLISHED WITH CERIUM OXIDE, THIS TABLE SEAMLESSLY TRANSFORMS INTO AN ELEGANT DINING, LIVING ROOM, OR OFFICE TABLE. SIMPLY REMOVE THE GAME NET AND ACCOMMODATE UP TO EIGHT SEATS.