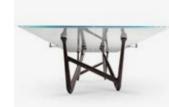

### LEGS

MADE OF SOLID MILLED WENGE WOOD.

SOLID MILLED WENGE WOOD, THE FIELD APPEARS TO FLOAT ATOP THE CANALETTO WOOD LEGS SCULPTED IN THE SHAPE OF A BALL'S TRAJECTORY INVERTED.