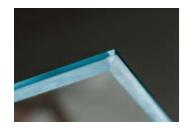

### PLAYING FIELD

LOW IRON TEMPERED GLASS, 15 MM (9/16") THICK, WITH BEVELED AND CERIUM OXIDE POLISHED CORNERS.

### A INNOVATIONS

GLASS TABLE TOP

TRANSPARENT TOP, MADE OF LOW IRON TEMPERED GLASS, 15 MM (9/16") THICK, WITH BEVELED AND CERIUM OXIDE POLISHED CORNERS. THE BALL BOUNCES SMOOTHLY FOR FAST AND FURIOUS MATCHES.