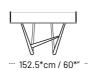

### TABLE TENNIS/DINING TABLE

Net weight: 160 kg / 352.7 lbs

152cm / 59.8" 51.5cm / 20.2" 168cm / 66.1"

\* Measures without net.