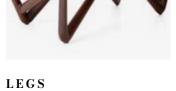

### LEGS

MADE OF SOLID MILLED WENGE WOOD.

SOLID MILLED WENGE WOOD, THE FIELD APPEARS TO FLOAT ATOP THE CANALETTO WOOD LEGS SCULPTED IN THE SHAPE OF A BALL'S TRAJECTORY INVERTED.