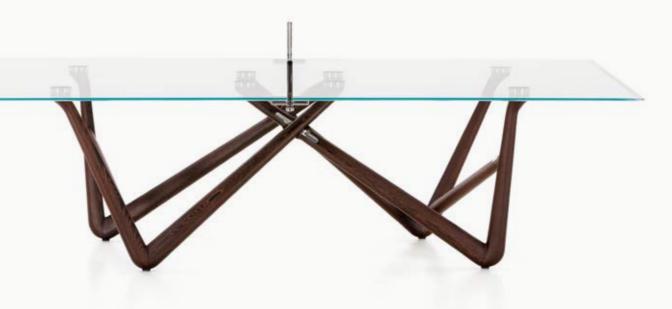

### LEGS

MADE OF SOLID MILLED WENGE WOOD.

SOLID MILLED WENGE WOOD, THE FIELD APPEARS TO FLOAT ATOP THE CANALETTO WOOD LEGS SCULPTED IN THE SHAPE OF A BALL'S TRAJECTORY INVERTED.