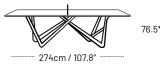

### TABLE TENNIS/DINING TABLE

Net weight: 160 kg / 352.7 lbs

152cm / 59.8" 51.5cm / 20.2" 168cm / 66.1"

\* Measures without net.