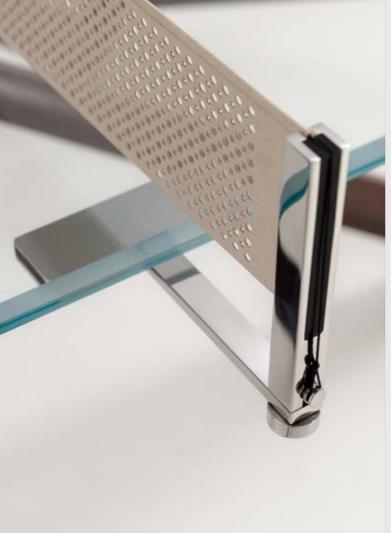

### NET

MADE OF ALCANTARA®, ONE IN A LIGHT VERSION AND ONE IN A DARK VERSION. THE SUPPORTING STRUCTURE OF THE NET IS MADE OF BRASS AND CAN BE REMOVED TO CONVERT THE TABLE TENNIS INTO A DINING TABLE.

### GAME OR DINING TABLE NET

THANKS TO ITS STANDARD TABLE HEIGHT AND GLASS TOP WITH BEVELED EDGES POLISHED WITH CERIUM OXIDE, THIS TABLE SEAMLESSLY TRANSFORMS INTO AN ELEGANT DINING, LIVING ROOM, OR OFFICE TABLE. SIMPLY REMOVE THE GAME NET AND ACCOMMODATE UP TO EIGHT SEATS.

PACKAGING

Gross weight: 305 kg / 672.4 lbs

A STAINLESS STEEL FRAME CRADLING A REFINED ALCANTARA® NET, ADORNED WITH A DISTINCT TEXTURE AND THE ICONIC TECKELL LOGO. EMBRACE VERSATILITY WITH INCLUDED BEIGE AND BLACK NET OPTIONS.