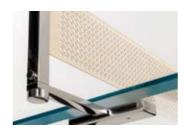

### NET

MADE OF ALCANTARA®, ONE IN A LIGHT VERSION AND ONE IN A DARK VERSION. THE SUPPORTING STRUCTURE OF THE NET IS MADE OF BRASS AND CAN BE REMOVED TO CONVERT THE TABLE TENNIS INTO A DINING TABLE.

### GAME OR DINING TABLE NET

THANKS TO ITS STANDARD TABLE HEIGHT AND GLASS TOP WITH BEVELED EDGES POLISHED WITH CERIUM OXIDE, THIS TABLE SEAMLESSLY TRANSFORMS INTO AN ELEGANT DINING, LIVING ROOM, OR OFFICE TABLE. SIMPLY REMOVE THE GAME NET AND ACCOMMODATE UP TO EIGHT SEATS.

PACKAGING

Gross weight: 305 kg / 672.4 lbs

A STAINLESS STEEL FRAME CRADLING A REFINED ALCANTARA® NET, ADORNED WITH A DISTINCT TEXTURE AND THE ICONIC TECKELL LOGO. EMBRACE VERSATILITY WITH INCLUDED BEIGE AND BLACK NET OPTIONS.