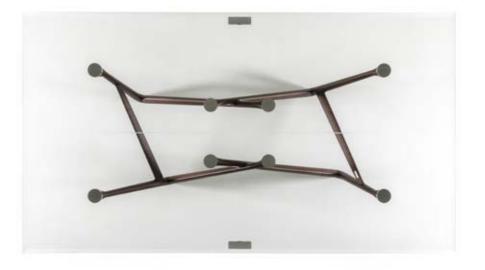

### LEGS

MADE OF SOLID MILLED WENGE WOOD.

### JOINTS

MADE OF STAINLESS STEEL, MILLED AND POLISHED.

SOLID MILLED WENGE WOOD, THE FIELD APPEARS TO FLOAT ATOP THE CANALETTO WOOD LEGS SCULPTED IN THE SHAPE OF A BALL'S TRAJECTORY INVERTED.