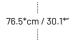

### TABLE TENNIS/DINING TABLE

Net weight: 160 kg / 352.7 lbs

152cm / 59.8" 51.5cm / 20.2" 168cm / 66.1"

\* Measures without net.