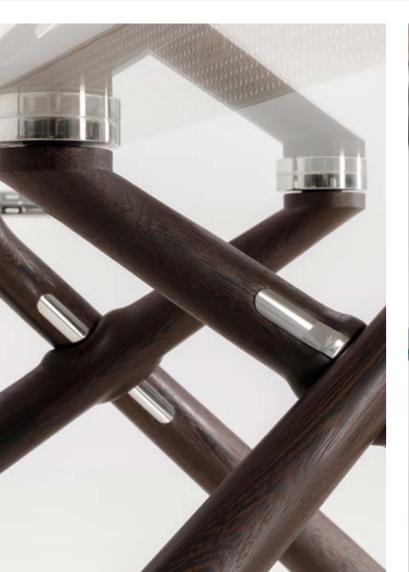

### LEGS

MADE OF SOLID MILLED WENGE WOOD.

### JOINTS

MADE OF STAINLESS STEEL, MILLED AND POLISHED.

SOLID MILLED WENGE WOOD, THE FIELD APPEARS TO FLOAT ATOP THE CANALETTO WOOD LEGS SCULPTED IN THE SHAPE OF A BALL'S TRAJECTORY INVERTED.