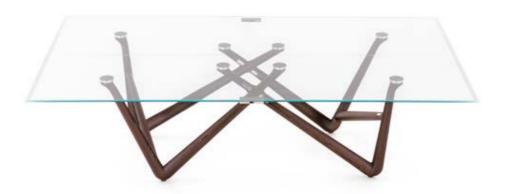

### LEGS

MADE OF SOLID MILLED WENGE WOOD.

### JOINTS

MADE OF STAINLESS STEEL, MILLED AND POLISHED.

SOLID MILLED WENGE WOOD, THE FIELD APPEARS TO FLOAT ATOP THE CANALETTO WOOD LEGS SCULPTED IN THE SHAPE OF A BALL'S TRAJECTORY INVERTED.