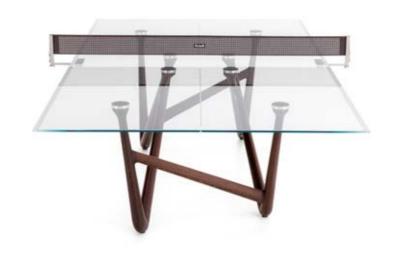

### PLAYING FIELD

LOW IRON TEMPERED GLASS, 15 MM (9/16") THICK, WITH BEVELED AND CERIUM OXIDE POLISHED CORNERS.

### NET

MADE OF ALCANTARA®, ONE IN A LIGHT VERSION AND ONE IN A DARK VERSION. THE SUPPORTING STRUCTURE OF THE NET IS MADE OF BRASS AND CAN BE REMOVED TO CONVERT THE TABLE TENNIS INTO A DINING TABLE.

### GAME OR DINING TABLE NET

THANKS TO ITS STANDARD TABLE HEIGHT AND GLASS TOP WITH BEVELED EDGES POLISHED WITH CERIUM OXIDE, THIS TABLE SEAMLESSLY TRANSFORMS INTO AN ELEGANT DINING, LIVING ROOM, OR OFFICE TABLE. SIMPLY REMOVE THE GAME NET AND ACCOMMODATE UP TO EIGHT SEATS.